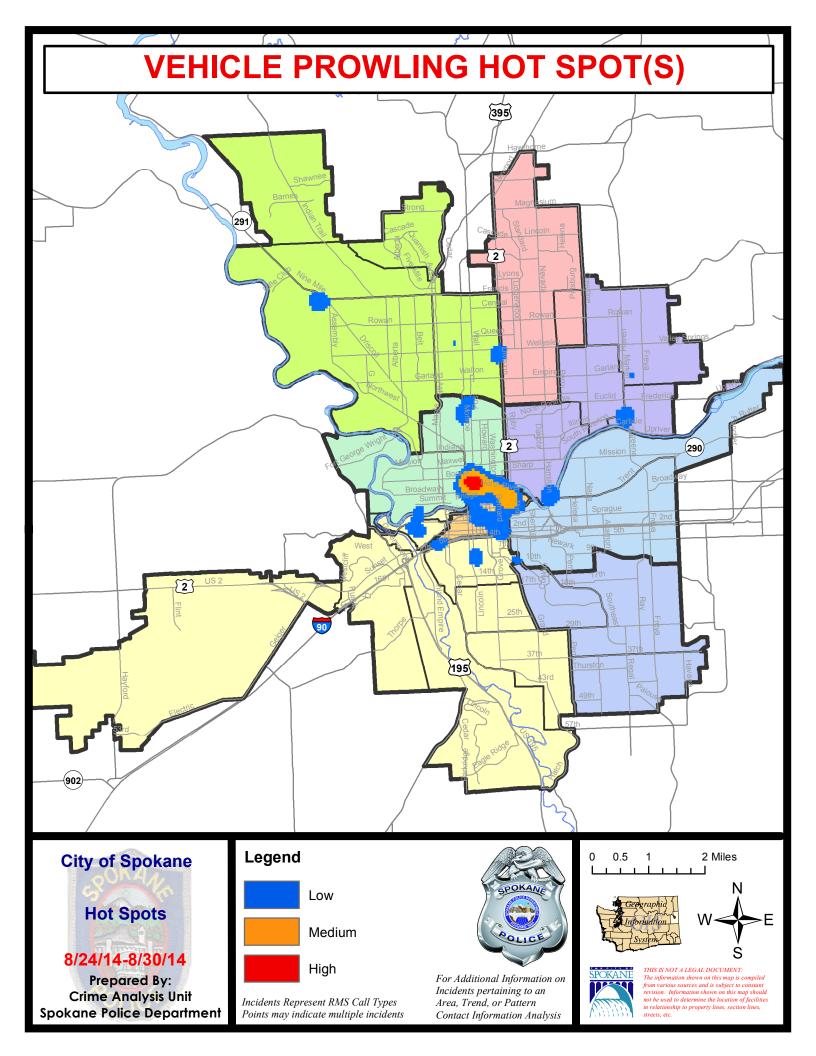

/2014  |         |  |
|             | Cu                                | rrent YTD P          | eriod:        | 1/1/2014 -  | - 8/30/2014 | Prior Y             | TD Period:    | 1/1/                  | 1/1/2013 - 8/30/2013 |         |  |

Prepared by SPD Crime Analysis Office - Monday, September 01, 2014

With the exception of criminal homicides, this chart represents preliminary counts of the original Police Incident Reports. Full statistical analysis to determine the confidence level of this data has not been performed. In general, the preliminary incident counts are less than the crimes eventually reported on the UCR Crime Report. Further, the % change columns on the preliminary incident count differ from the percentage change on the UCR crime report, sometimes significantly.











# SPOKANE POLICE DEPARTMENT NORTH Police Service Area



PSA Commander

**Captain Keith Cummings** 

Period Ending: Saturday Aug 30, 2014

Northwest District (P1) Central District (P2) Neva-Wood District (P3) Northeast District (P4)



#### North Police Service Area (P1, P2, P3 and P4)



#### **Preliminary Incident Counts**

|             | 7 Day Compa                |         |             |                                 | 28 I        | Day Compar    | rison                 | YTD Comparison       |       |         |
|-------------|----------------------------|---------|-------------|---------------------------------|-------------|---------------|-----------------------|----------------------|-------|---------|
| Part 1 Crim | ne Categories              | Current | Prior       | Perce