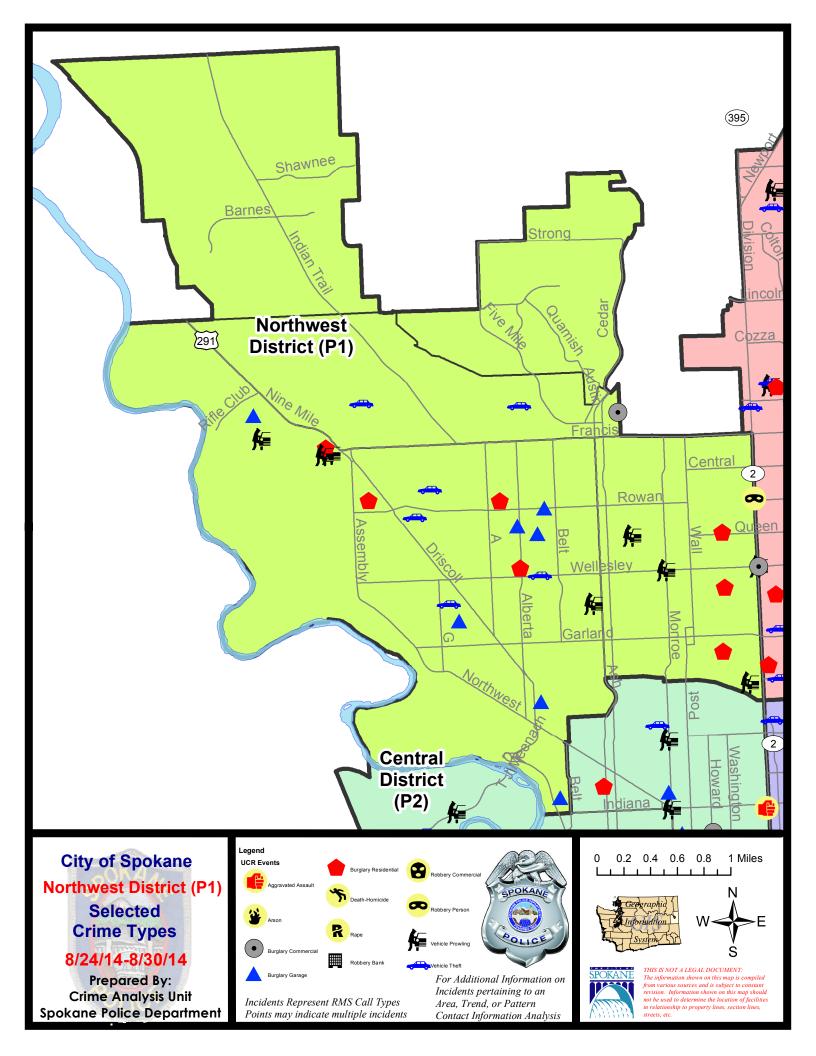

#### NW - Northwest District (P1)

#### **Preliminary Incident Counts**

| 7 Day Compari |                                  |                           |                       | arison   | 28 I                                  | Day Compai  | rison                 | YTD Comparison       |                     |         |  |
|---------------|----------------------------------|---------------------------|-----------------------|----------|---------------------------------------|-------------|-----------------------|----------------------|---------------------|---------|--|
| Part 1 Crim   | ne Categories                    | Current                   | Prior                 | Percent  | Current                               | Prior       | Percent               | Current              | Prior               | Percent |  |
| Violent       | Criminal Homicide                | 0                         | 0                     |          | 1                                     | 0           |                       | 1                    | 3                   | -66.67% |  |
|               | Rape                             | 0                         | 0                     |          | 0                                     | 1           |                       | 9                    | 15                  | -40.00% |  |
|               | Robbery - Commercial             | 0                         | 1                     |          | 1                                     | 1           | 0.00%                 | 8                    | 9                   | -11.11% |  |
|               | Robbery - Person                 | 0                         | 0                     |          | 0                                     | 3           |                       | 21                   | 34                  | -38.24% |  |
|               | Aggravated Assault - NonDV       | 0                         | 1                     |          | 2                                     | 6           | -66.67%               | 30                   | 36                  | -16.67% |  |
|               | Aggravated Assault - DV          | 0                         | 1                     |          | 2                                     | 2           | 0.00%                 | 18                   | 21                  | -14.29% |  |
|               |                                  |                           |                       |          |                                       |             |                       |                      |                     |         |  |
|               | Violent Total:                   | 0                         | 3                     |          | 6                                     | 13          | -53.85%               | 87                   | 118                 | -26.27% |  |
| Property      | Burglary Residence               | 7                         | 4                     | 75.00%   | 18                                    | 12          | 50.00%                | 155                  | 250                 | -38.00% |  |
|               | Burglary Garage                  | 7                         | 2                     | 250.00%  | 18                                    | 7           | 157.14%               | 90                   | 149                 | -39.60% |  |
|               | Burglary Commercial              | 1                         | 1                     | 0.00%    | 8                                     | 7           | 14.29%                | 50                   | 44                  | 13.64%  |  |
|               | Larceny                          | 25                        | 28                    | -10.71%  | 109                                   | 126         | -13.49%               | 1003                 | 1142                | -12.17% |  |
|               | Vehicle Theft                    | 6                         | 8                     | -25.00%  | 21                                    | 19          | 10.53%                | 181                  | 195                 | -7.18%  |  |
|               | Arson                            | 0                         | 1                     |          | 1                                     | 2           | -50.00%               | 9                    | 5                   | 80.00%  |  |
|               | Property Total:                  | 46                        | 44                    | 4.55%    | 175                                   | 173         | 1.16%                 | 1488                 | 1785                | -16.64% |  |
| Preliminary   | Preliminary Part 1 Crime Totals: |                           | 47                    | -2.13%   | 181                                   | 186         | -2.69%                | 1575                 | 1903                | -17.24% |  |
|               | Current 7 Day Period:            |                           | 8/24/2014 - 8/30/2014 |          | Prior 7                               | Day Period: | 8/17/2014 - 8/23/2014 |                      |                     |         |  |
|               | Cur                              | rent 28 Day               | Period:               | 8/3/2014 | 3/2014 - 8/30/2014                    |             | Prior 28 Day Period:  |                      | 7/6/2014 - 8/2/2014 |         |  |
|               | Cur                              | rrent YTD Period: 1/1/201 |                       |          | - 8/30/2014 <b>Prior YTD Period</b> : |             |                       | 1/1/2013 - 8/30/2013 |                     |         |  |

#### <u>NW - Northwest District (P1)</u>

| <u>Offense</u>      | Address                    | Reported Date |
|---------------------|----------------------------|---------------|
| SPA1BS              |                            |               |
| BURGLARY-COMMERCIAL | 6600 N CEDAR ST            | 8/25/2014     |
| VEH-THEFT           | 6800 N SUTHERLIN ST        | 8/26/2014     |
| VEH-THEFT           | 2600 W BEACON AV           | 8/27/2014     |
| <u>SPA1NH</u>       |                            |               |
| BURGLARY-RESIDNTL   | 5100 N WHITEHOUSE ST       | 8/25/2014     |
| BURGLARY-RESIDNTL   | 4400 N WHITEHOUSE ST       | 8/26/2014     |
| BURGLARY-RESIDNTL   | 400 W KIERNAN AV           | 8/26/2014     |
| VEH-PROWL           | 5100 N HAWTHORNE ST        | 8/24/2014     |
| VEH-PROWL           | N MONROE ST/W WELLESLEY AV | 8/26/2014     |
| VEH-PROWL           | 100 W GRAY CT              | 8/27/2014     |
| SPA1NW              |                            |               |
| BURGLARY-GARAGE     | 3300 W ROCKWELL AV         | 8/25/2014     |
| BURGLARY-GARAGE     | 5400 W WOODSIDE AV         | 8/25/2014     |
| BURGLARY-GARAGE     | 2400 W CROWN AV            | 8/28/2014     |
| BURGLARY-GARAGE     | 2400 W DALTON AV           | 8/29/2014     |
| BURGLARY-GARAGE     | 2100 N HEMLOCK ST          | 8/29/2014     |
| BURGLARY-GARAGE     | 2300 W ROWAN AV            | 8/29/2014     |
| BURGLARY-GARAGE     | 2600 W EVERETT AV          | 8/29/2014     |
| BURGLARY-RESIDNTL   | 5600 N BEMIS ST            | 8/25/2014     |
| BURGLARY-RESIDNTL   | 2600 W BROAD AV            | 8/25/2014     |
| BURGLARY-RESIDNTL   | 6400 N ROYAL CRESCENT LN   | 8/26/2014     |
| BURGLARY-RESIDNTL   | 5500 N LOMA DR             | 8/27/2014     |
| VEH-PROWL           | 6500 N ELIZABETH ST        | 8/25/2014     |
| VEH-PROWL           | 6300 N ROYAL CRESCENT LN   | 8/26/2014     |
| VEH-PROWL           | 6300 N PARK VIEW LN        | 8/26/2014     |
| VEH-PROWL           | W LONGFELLOW AV/N OAK ST   | 8/27/2014     |
| VEH-THEFT           | 5800 N MOORE ST            | 8/26/2014     |
| VEH-THEFT           | 2400 W WELLESLEY AV        | 8/28/2014     |
| VEH-THEFT           | 5400 N GREENWOOD BL        | 8/28/2014     |
| VEH-THEFT           | 3400 W HEROY AV            | 8/29/2014     |