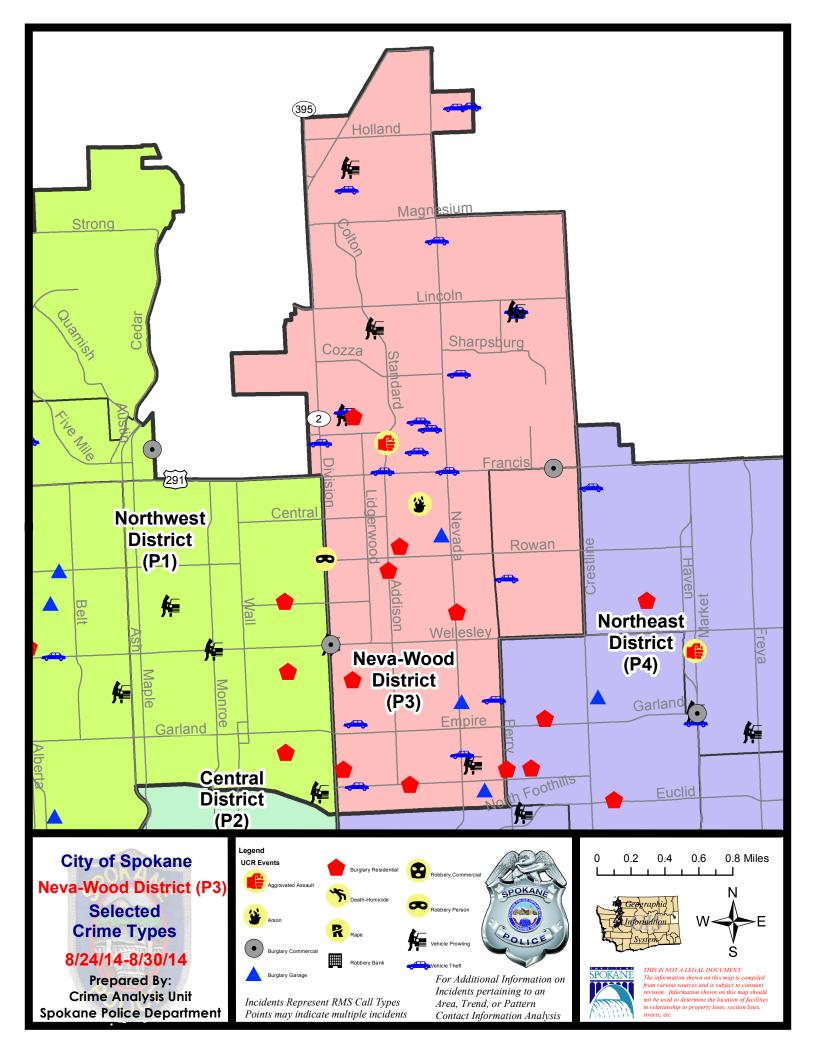

#### NE - Neva-Wood District (P3)

NE - Neva-Wood District (P3)

| <u>Offense</u>        | Address                    | Reported Date |
|-----------------------|----------------------------|---------------|
| SPB3NL                |                            |               |
| ARSON                 | 700 E BISMARK AV           | 8/26/2014     |
| ASSAULT-SUB BDLY HARM | 6600 N ADDISON ST          | 8/27/2014     |
| ASSAULT-WEAPON        | 6600 N ADDISON ST          | 8/27/2014     |
| BURGLARY-COMMERCIAL   | 4700 N DIVISION ST         | 8/28/2014     |
| BURGLARY-COMMERCIAL   | 1900 E FRANCIS AV          | 8/29/2014     |
| BURGLARY-FENCED AREA  | 200 E ST THOMAS MOORE WY   | 8/25/2014     |
| BURGLARY-FENCED AREA  | 500 E EUCLID AV            | 8/26/2014     |
| BURGLARY-GARAGE       | 1000 E LACROSSE AV         | 8/24/2014     |
| BURGLARY-GARAGE       | 1700 E LINCOLN RD          | 8/25/2014     |
| BURGLARY-GARAGE       | 1200 E LIBERTY AV          | 8/27/2014     |
| BURGLARY-GARAGE       | 900 E JOSEPH AV            | 8/29/2014     |
| BURGLARY-GARAGE       | 900 E JOSEPH AV            | 8/30/2014     |
| BURGLARY-RESIDNTL     | 100 E LONGFELLOW AV        | 8/24/2014     |
| BURGLARY-RESIDNTL     | 5400 N ADDISON ST          | 8/25/2014     |
| BURGLARY-RESIDNTL     | 500 E BRIDGEPORT AV        | 8/26/2014     |
| BURGLARY-RESIDNTL     | 00 E GLASS AV              | 8/26/2014     |
| BURGLARY-RESIDNTL     | 200 E WEDGEWOOD AV         | 8/27/2014     |
| BURGLARY-RESIDNTL     | 1000 E OLYMPIC AV          | 8/29/2014     |
| BURGLARY-RESIDNTL     | 500 E NEBRASKA AV          | 8/30/2014     |
| ROBBERY               | 5500 N DIVISION ST         | 8/29/2014     |
| VEH-PROWL             | 4700 N DIVISION ST         | 8/26/2014     |
| VEH-PROWL             | N COLTON ST/E WEDGEWOOD AV | 8/26/2014     |
| VEH-PROWL             | 7600 N STANDARD ST         | 8/27/2014     |
| VEH-PROWL             | 1700 E LINCOLN RD          | 8/27/2014     |
| VEH-PROWL             | 1100 E GLASS AV            | 8/27/2014     |
| VEH-PROWL             | 9200 N COLTON ST           | 8/28/2014     |
| VEH-THEFT             | 800 E LYONS AV             | 8/24/2014     |
| VEH-THEFT             | 1100 E COZZA DR            | 8/24/2014     |
| VEH-THEFT             | 1200 E WESTVIEW CT         | 8/25/2014     |
| VEH-THEFT             | 100 E GARLAND AV           | 8/25/2014     |
| VEH-THEFT             | 1200 E WESTVIEW CT         | 8/25/2014     |
| VEH-THEFT             | 8400 N NEVADA ST           | 8/25/2014     |
| VEH-THEFT             | 700 E HOUSTON AV           | 8/26/2014     |
| VEH-THEFT             | 7000 N COLTON ST           | 8/26/2014     |
| VEH-THEFT             | 1700 E LINCOLN RD          | 8/26/2014     |
| VEH-THEFT             | 1700 E LINCOLN RD          | 8/26/2014     |
| VEH-THEFT             | 100 E BRIDGEPORT AV        | 8/27/2014     |
| VEH-THEFT             | 1000 E GORDON AV           | 8/28/2014     |
| VEH-THEFT             | 1300 E LACROSSE AV         | 8/28/2014     |
| VEH-THEFT             | 6600 N DIVISION ST         | 8/28/2014     |
| VEH-THEFT             | 6300 N ADDISON ST          | 8/28/2014     |
| VEH-THEFT             | 8900 N COLTON ST           | 8/28/2014     |

| <u>Offense</u>        | Address                     | Reported Date |
|-----------------------|-----------------------------|---------------|
| VEH-THEFT             | 800 E LYONS AV              | 8/29/2014     |
| VEH-THEFT             | 1000 E FRANCIS AV           | 8/29/2014     |
| VEH-THEFT             | 9700 N MORTON CT            | 8/30/2014     |
| VEH-THEFT             | E BEACON AV/N CINCINNATI ST | 8/30/2014     |
| VEH-THEFT AUTO PARTS  | 7800 N MORTON ST            | 8/27/2014     |
| VEH-THEFT PLATES/TABS | 500 E TIETON AV             | 8/29/2014     |
| <u>SPB3WH</u>         |                             |               |
| VEH-THEFT             | 1500 E EVERETT AV           | 8/27/2014     |
| VEH-THEFT AUTO PARTS  | 1500 E EVERETT AV           | 8/29/2014     |
|                       |                             |               |