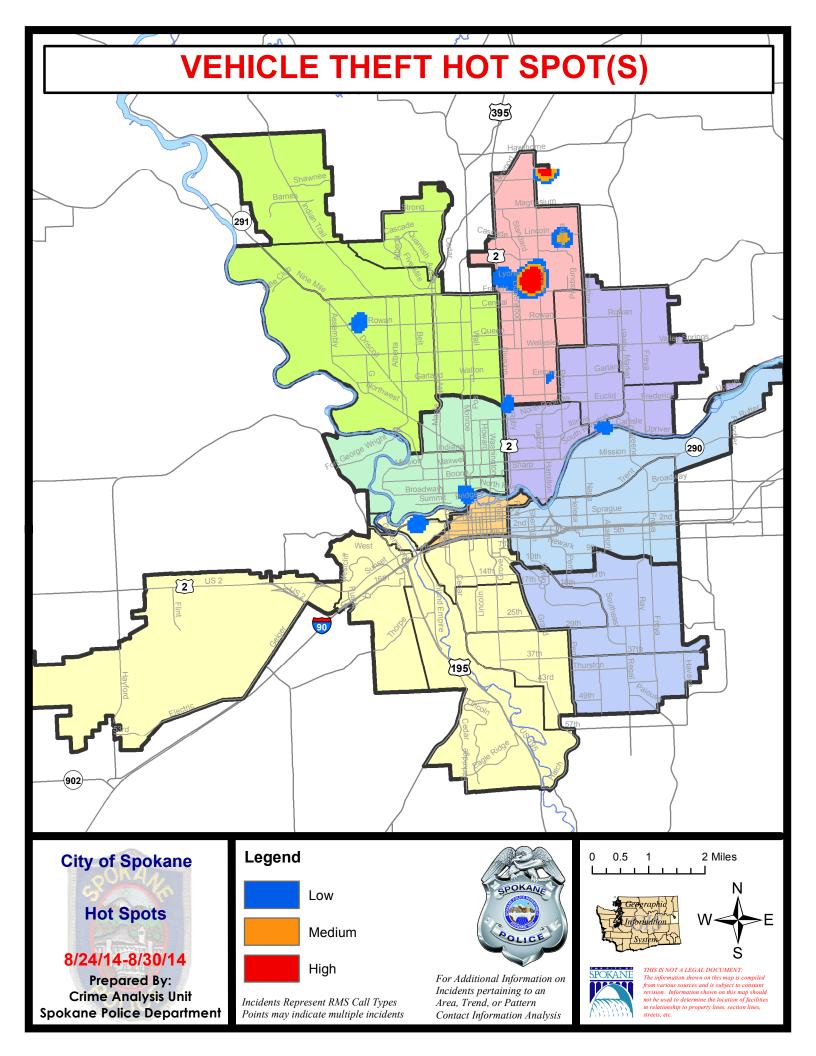

8/2/2014  |         |  |
|             | Cu                                | rrent YTD P          | eriod:        | 1/1/2014 -  | - 8/30/2014 | Prior Y             | TD Period:    | 1/1/                  | 1/1/2013 - 8/30/2013 |         |  |

Prepared by SPD Crime Analysis Office - Monday, September 01, 2014

With the exception of criminal homicides, this chart represents preliminary counts of the original Police Incident Reports. Full statistical analysis to determine the confidence level of this data has not been performed. In general, the preliminary incident counts are less than the crimes eventually reported on the UCR Crime Report. Further, the % change columns on the preliminary incident count differ from the percentage change on the UCR crime report, sometimes significantly.











# SPOKANE POLICE DEPARTMENT NORTH Police Service Area



PSA Commander

**Captain Keith Cummings** 

Period Ending: Saturday Aug 30, 2014

Northwest District (P1) Central District (P2) Neva-Wood District (P3) Northeast District (P4)



#### North Police Service Area (P1, P2, P3 and P4)



#### **Preliminary Incident Counts**

|             | 7 Day Compa                |         |             |                                 | 28 I        | Day Compar    | rison                 | YTD Comparison       |       |         |
|-------------|----------------------------|---------|-------------|---------------------------------|-------------|---------------|-----------------------|----------------------|-------|---------|
| Part 1 Crim | ne Categories              | Current | Prior       | P