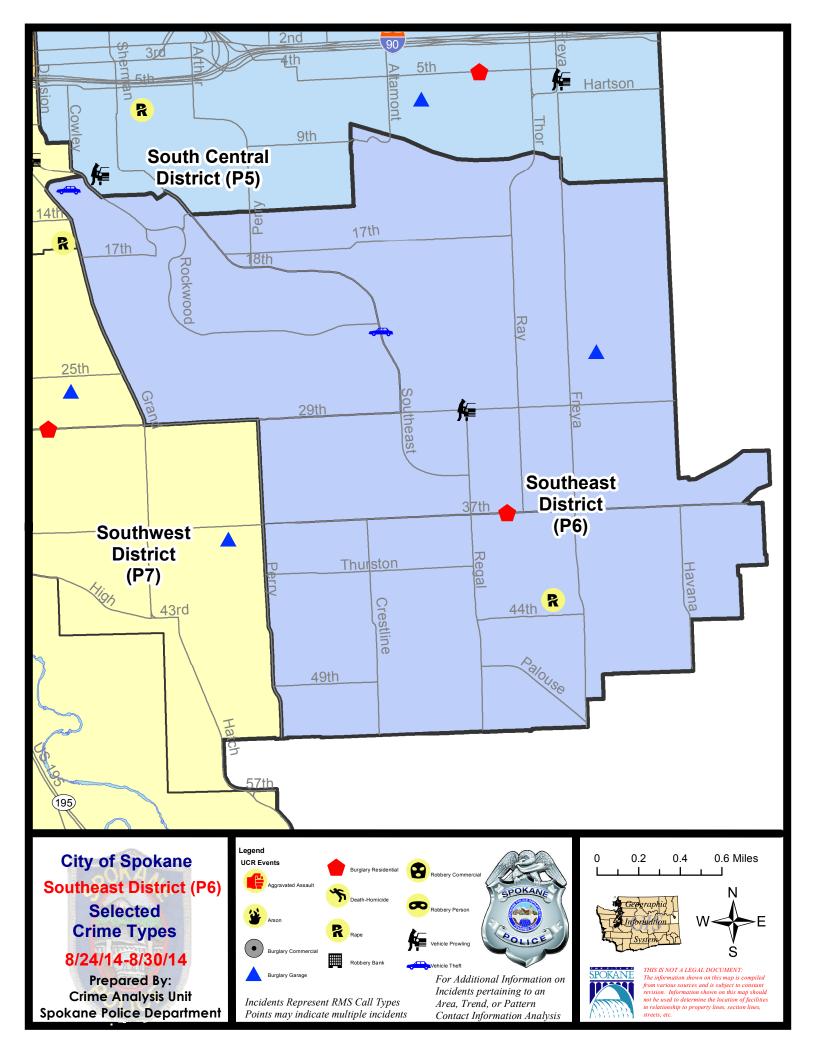

#### SE - Southeast District (P6)

#### **Preliminary Incident Counts**

|                                  |                            | 7 Day Comparison       |        | nrison               | 28 D                           | Day Compar | ison          | YTD Comparison      |             |         |
|----------------------------------|----------------------------|------------------------|--------|----------------------|--------------------------------|------------|---------------|---------------------|-------------|---------|
| Part 1 Crim                      | ne Categories              | Current                | Prior  | Percent              | Current                        | Prior      | Percent       | Current             | Prior       | Percent |
| Violent                          | Criminal Homicide          | 0                      | 0      |                      | 0                              | 0          |               | 0                   | 0           |         |
|                                  | Rape                       | 1                      | 0      |                      | 1                              | 1          | 0.00%         | 4                   | 4           | 0.00%   |
|                                  | Robbery - Commercial       | 0                      | 0      |                      | 0                              | 0          |               | 2                   | 8           | -75.00% |
|                                  | Robbery - Person           | 0                      | 0      |                      | 0                              | 1          |               | 7                   | 5           | 40.00%  |
|                                  | Aggravated Assault - NonDV | 0                      | 0      |                      | 0                              | 1          |               | 6                   | 11          | -45.45% |
|                                  | Aggravated Assault - DV    | 0                      | 0      |                      | 1                              | 1          | 0.00%         | 8                   | 7           | 14.29%  |
|                                  |                            |                        |        |                      |                                |            |               |                     |             |         |
|                                  | Violent Total:             | 1                      | 0      |                      | 2                              | 4          | -50.00%       | 27                  | 35          | -22.86% |
| Property                         | Burglary Residence         | 1                      | 1      | 0.00%                | 5                              | 8          | -37.50%       | 51                  | 88          | -42.05% |
|                                  | Burglary Garage            | 1                      | 2      | -50.00%              | 6                              | 9          | -33.33%       | 53                  | 61          | -13.11% |
|                                  | Burglary Commercial        | 0                      | 0      |                      | 1                              | 0          |               | 15                  | 38          | -60.53% |
|                                  | Larceny                    | 9                      | 10     | -10.00%              | 39                             | 39         | 0.00%         | 355                 | 397         | -10.58% |
|                                  | Vehicle Theft              | 2                      | 0      |                      | 6                              | 11         | -45.45%       | 57                  | 68          | -16.18% |
|                                  | Arson                      | 0                      | 0      |                      | 0                              | 1          |               | 1                   | 2           | -50.00% |
|                                  |                            |                        |        |                      |                                |            |               |                     |             |         |
| _                                | Property Total:            | 13                     | 13     | 0.00%                | 57                             | 68         | -16.18%       | 532                 | 654         | -18.65% |
| Preliminary Part 1 Crime Totals: |                            | 14                     | 13     | 7.69%                | 59                             | 72         | -18.06%       | 559                 | 689         | -18.87% |
|                                  | Cur                        | urrent 7 Day Period:   |        | 8/24/2014            | 8/24/2014 - 8/30/2014 <b>F</b> |            | Day Period:   | 8/17/2              | 2014 - 8/23 | 3/2014  |
|                                  | Cur                        | Current 28 Day Period: |        | 8/3/2014 - 8/30/2014 |                                | Prior 2    | 8 Day Period: | 7/6/2014 - 8/2/2014 |             |         |
|                                  | Cur                        | rent YTD P             | eriod: | 1/1/2014             | - 8/30/2014                    | Prior Y    | TD Period:    | 1/1/2               | 2013 - 8/30 | )/2013  |

#### SE - Southeast District (P6)

| <u>Offense</u>       | Address               | Reported Date |
|----------------------|-----------------------|---------------|
| SPC6LH               |                       |               |
| BURGLARY-GARAGE      | 3800 E 25TH AV        | 8/25/2014     |
| BURGLARY-RESIDNTL    | 3100 E 37TH AV        | 8/29/2014     |
| VEH-PROWL            | E 29TH AV/S REGAL ST  | 8/25/2014     |
| VEH-THEFT            | 2300 S SOUTHEAST BL   | 8/27/2014     |
| VEH-THEFT AUTO PARTS | 3100 E 37TH AV        | 8/27/2014     |
| SPC6RW               |                       |               |
| VEH-THEFT            | E 12TH AV/S COWLEY ST | 8/28/2014     |
| SPC6SG               |                       |               |
| RAPE-FORCIBLE        |                       | 8/24/2014     |