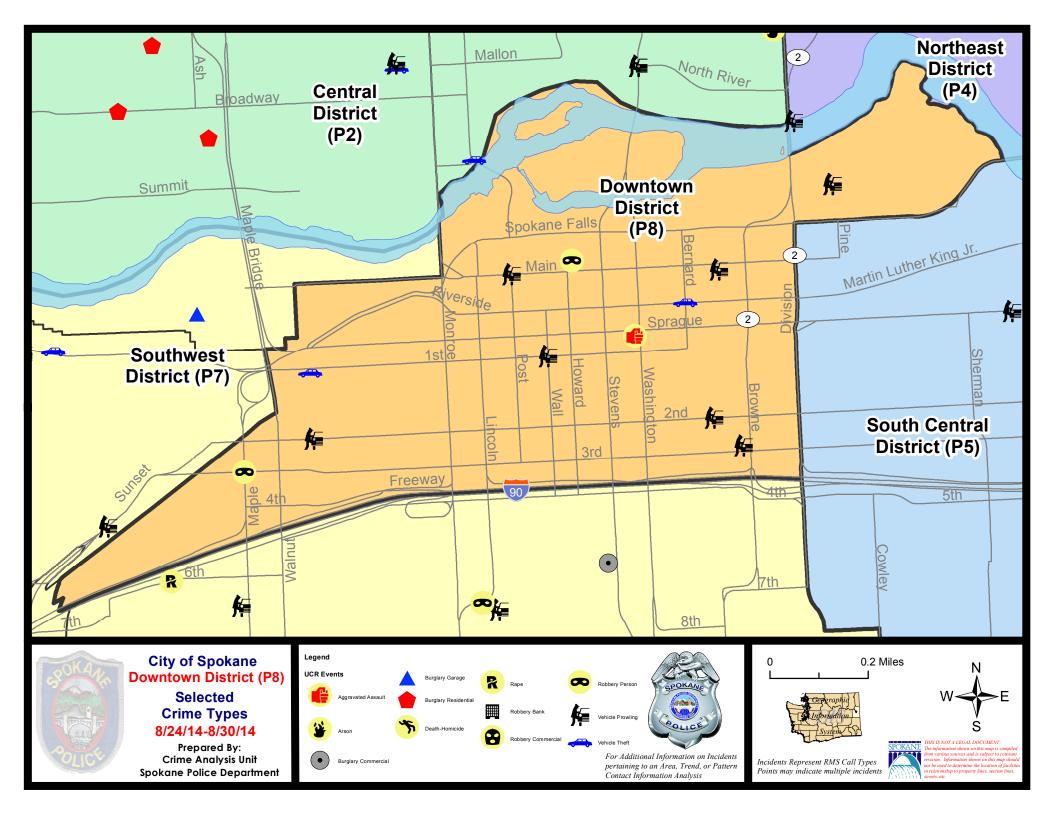

#### <u>SW - Downtown District (P8)</u>

| <u>Offense</u>        | Address                     | Reported Date |
|-----------------------|-----------------------------|---------------|
| SPD8RS                |                             |               |
| ASSAULT-SUB BDLY HARM | 400 W SPRAGUE AV            | 8/30/2014     |
| ROBBERY               | W 3RD AV/S MAPLE ST         | 8/27/2014     |
| ROBBERY               | 200 N HOWARD ST             | 8/29/2014     |
| VEH-PROWL             | W MAIN AV/N POST ST         | 8/24/2014     |
| VEH-PROWL             | 100 W 3RD AV                | 8/24/2014     |
| VEH-PROWL             | 200 W MAIN AV               | 8/26/2014     |
| VEH-PROWL             | 400 N RIVERPOINT BL         | 8/26/2014     |
| VEH-PROWL             | W 2ND AV/S MCCLELLAN ST     | 8/28/2014     |
| VEH-PROWL             | 400 N RIVERPOINT BL         | 8/28/2014     |
| VEH-PROWL             | W 2ND AV/S CEDAR ST         | 8/29/2014     |
| VEH-PROWL             | W 1ST AV/S WALL ST          | 8/30/2014     |
| VEH-THEFT             | N BERNARD ST/W RIVERSIDE AV | 8/25/2014     |
| VEH-TMVWOP            | 100 S CEDAR ST              | 8/27/2014     |