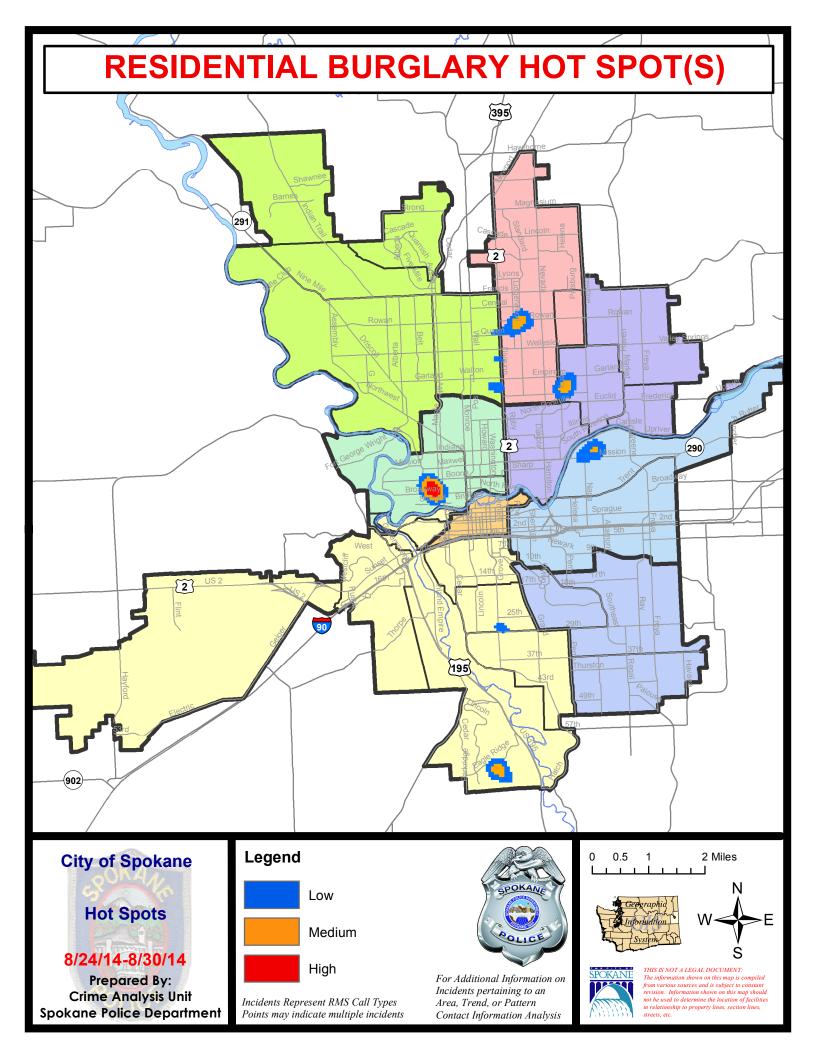

- 8/2/2014  |         |  |
|             | Cu                                | rrent YTD P          | eriod:        | 1/1/2014 -  | - 8/30/2014 | Prior Y             | TD Period:    | 1/1/                  | 1/1/2013 - 8/30/2013 |         |  |

Prepared by SPD Crime Analysis Office - Monday, September 01, 2014

With the exception of criminal homicides, this chart represents preliminary counts of the original Police Incident Reports. Full statistical analysis to determine the confidence level of this data has not been performed. In general, the preliminary incident counts are less than the crimes eventually reported on the UCR Crime Report. Further, the % change columns on the preliminary incident count differ from the percentage change on the UCR crime report, sometimes significantly.











# SPOKANE POLICE DEPARTMENT NORTH Police Service Area



PSA Commander

**Captain Keith Cummings** 

Period Ending: Saturday Aug 30, 2014

Northwest District (P1) Central District (P2) Neva-Wood District (P3) Northeast District (P4)



#### North Police Service Area (P1, P2, P3 and P4)



#### **Preliminary Incident Counts**

|             | 7 Day Compa                |         |             |                                 | 28 I        | Day Compar    | rison                 | YTD Comparison       |       |         |
|-------------|----------------------------|---------|-------------|---------------------------------|-------------|---------------|-----------------------|----------------------|-------|---------|
| Part 1 Crim | ne Categories              | Current | Prior       |