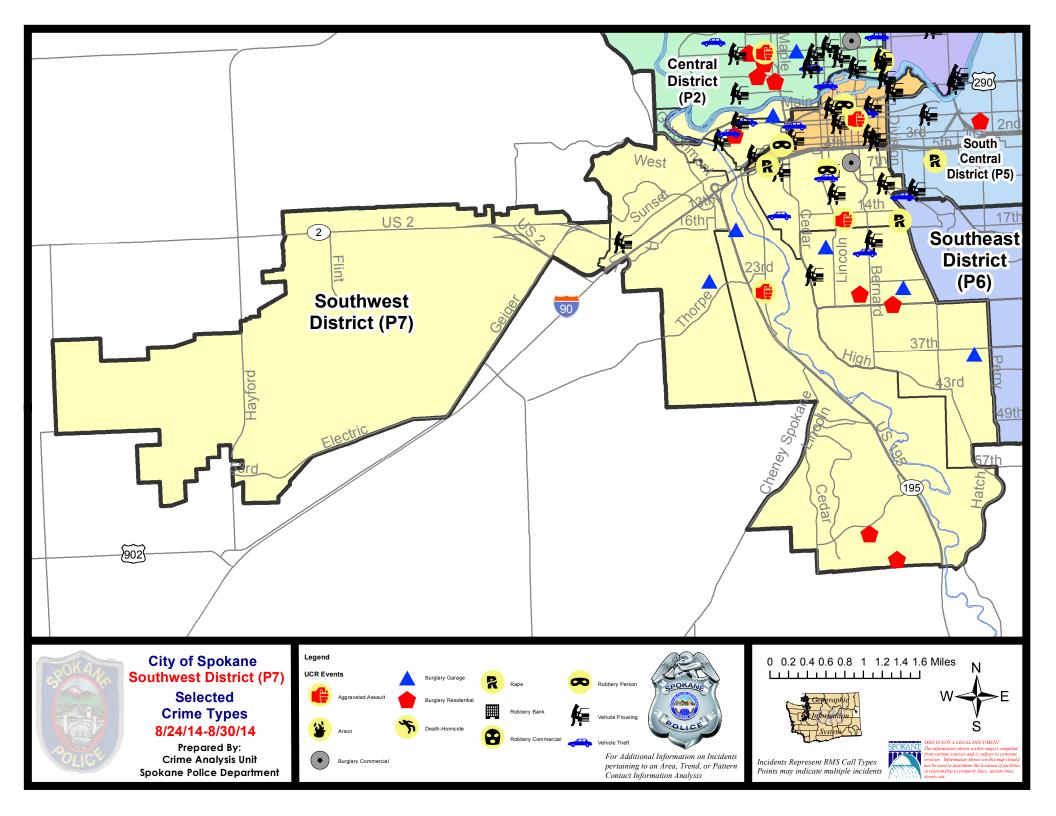

#### SW - Southwest District (P7)

#### **Preliminary Incident Counts**

|             |                            | 7            | Day Compa | arison                             | 28 L        | Day Compa     | rison               | YTE     | ) Compariso | n       |
|-------------|----------------------------|--------------|-----------|------------------------------------|-------------|---------------|---------------------|---------|-------------|---------|
| Part 1 Crim | ne Categories              | Current      | Prior     | Percent                            | Current     | Prior         | Percent             | Current | Prior       | Percent |
| Violent     | Criminal Homicide          | 0            | 0         |                                    | 0           | 1             |                     | 1       | 1           | 0.00%   |
|             | Rape                       | 2            | 2         | 0.00%                              | 4           | 0             |                     | 8       | 22          | -63.64% |
|             | Robbery - Commercial       | 0            | 0         |                                    | 0           | 0             |                     | 1       | 3           | -66.67% |
|             | Robbery - Person           | 1            | 0         |                                    | 1           | 6             | -83.33%             | 21      | 27          | -22.22% |
|             | Aggravated Assault - NonDV | 1            | 1         | 0.00%                              | 4           | 4             | 0.00%               | 24      | 37          | -35.14% |
|             | Aggravated Assault - DV    | 1            | 0         |                                    | 2           | 3             | -33.33%             | 16      | 16          | 0.00%   |
|             |                            |              |           |                                    |             |               |                     |         |             |         |
|             | Violent Total:             | 5            | 3         | 66.67%                             | 11          | 14            | -21.43%             | 71      | 106         | -33.02% |
| Property    | Burglary Residence         | 5            | 4         | 25.00%                             | 21          | 12            | 75.00%              | 111     | 128         | -13.28% |
|             | Burglary Garage            | 6            | 6         | 0.00%                              | 25          | 10            | 150.00%             | 95      | 97          | -2.06%  |
|             | Burglary Commercial        | 1            | 1         | 0.00%                              | 3           | 2             | 50.00%              | 30      | 49          | -38.78% |
|             | Larceny                    | 20           | 33        | -39.39%                            | 101         | 79            | 27.85%              | 788     | 1067        | -26.15% |
|             | Vehicle Theft              | 5            | 7         | -28.57%                            | 14          | 11            | 27.27%              | 133     | 160         | -16.88% |
|             | Arson                      | 0            | 0         |                                    | 0           | 0             |                     | 0       | 6           |         |
|             | Property Total:            | 37           | 51        | -27.45%                            | 164         | 114           | 43.86%              | 1157    | 1507        | -23.22% |
| Preliminary | y Part 1 Crime Totals:     | 42           | 54        | -22.22%                            | 175         | 128           | 36.72%              | 1228    | 1613        | -23.87% |
|             | Cur                        | rent 7 Day I | Period:   | 8/24/2014                          | - 8/30/2014 | Prior 7       | Day Period:         | 8/17/2  | 2014 - 8/23 | /2014   |
|             | Current 28 Day Period:     |              | 8/3/2014  | 4 - 8/30/2014 Prior 28 Day Period: |             | 8 Day Period: | 7/6/2014 - 8/2/2014 |         |             |         |
|             | Cur                        | rent YTD P   | eriod:    | 1/1/2014                           | - 8/30/2014 | Prior Y       | TD Period:          | 1/1/2   | 2013 - 8/30 | /2013   |

#### 8/24/2014 TO 8/30/2014

| <u>Offense</u>        | Address                | Reported Date |
|-----------------------|------------------------|---------------|
| SPD7BA                |                        |               |
| BURGLARY-RESIDNTL     | 2300 W PACIFIC AV      | 8/28/2014     |
| VEH-PROWL             | 2200 W RIVERSIDE AV    | 8/24/2014     |
| VEH-PROWL             | 100 S COEUR D ALENE ST | 8/28/2014     |
| VEH-PROWL             | 2000 W SUNSET BL       | 8/29/2014     |
| VEH-THEFT             | 100 S POPLAR ST        | 8/25/2014     |
| VEH-THEFT             | 2100 W RIVERSIDE AV    | 8/25/2014     |
| SPD7CH                |                        |               |
| ASSAULT-WEAPON        | 700 W 15TH AV          | 8/29/2014     |
| BURGLARY-COMMERCIAL   | 500 W 6TH AV           | 8/28/2014     |
| RAPE-FORCIBLE         |                        | 8/28/2014     |
| ROBBERY               | 900 W 7TH AV           | 8/25/2014     |
| VEH-PROWL             | 00 W ROCKWOOD BL       | 8/25/2014     |
| VEH-PROWL             | 800 W CLIFF DR         | 8/25/2014     |
| VEH-PROWL             | 700 S LINCOLN ST       | 8/27/2014     |
| VEH-PROWL             | 1600 W 7TH AV          | 8/29/2014     |
| VEH-THEFT             | 1700 W 14TH AV         | 8/24/2014     |
| VEH-THEFT             | 800 S LINCOLN PL       | 8/27/2014     |
| VEH-THEFT PLATES/TABS | 600 S STEVENS ST       | 8/25/2014     |
| SPD7CS                |                        |               |
| BURGLARY-GARAGE       | 1100 E 38TH AV         | 8/30/2014     |
| BURGLARY-RESIDNTL     | 00 W 29TH AV           | 8/25/2014     |
| <u>SPD7GT</u>         |                        |               |
| BURGLARY-GARAGE       | 2400 S CANYON WOODS LN | 8/26/2014     |
| SPD7LC                |                        |               |
| ASSAULT-WEAPON        | 1900 W 26TH AV         | 8/26/2014     |
| BURGLARY-GARAGE       | 2300 W 16TH AV         | 8/27/2014     |
| BURGLARY-RESIDNTL     | 6700 S SHELBY RIDGE ST | 8/26/2014     |
| BURGLARY-RESIDNTL     | 7200 S MORAN VIEW ST   | 8/27/2014     |
| SPD7MC                |                        |               |
| BURGLARY-GARAGE       | 1000 W 19TH AV         | 8/24/2014     |
| BURGLARY-GARAGE       | 2600 S TEKOA ST        | 8/28/2014     |
| BURGLARY-RESIDNTL     | 500 W 27TH AV          | 8/25/2014     |
| RAPE-FORCIBLE         |                        | 8/24/2014     |
| VEH-PROWL             | 2300 S JEFFERSON ST    | 8/28/2014     |
| VEH-PROWL             | 300 W 19TH AV          | 8/29/2014     |
| VEH-THEFT             | 400 W SHOSHONE PL      | 8/28/2014     |
| SPD7PV                |                        |               |

BURGLARY-GARAGE

1700 W CLARKE AV

8/24/2014

#### <u>Offense</u>

#### Address

VEH-PROWL

1700 S RUSTLE ST

8/29/2014