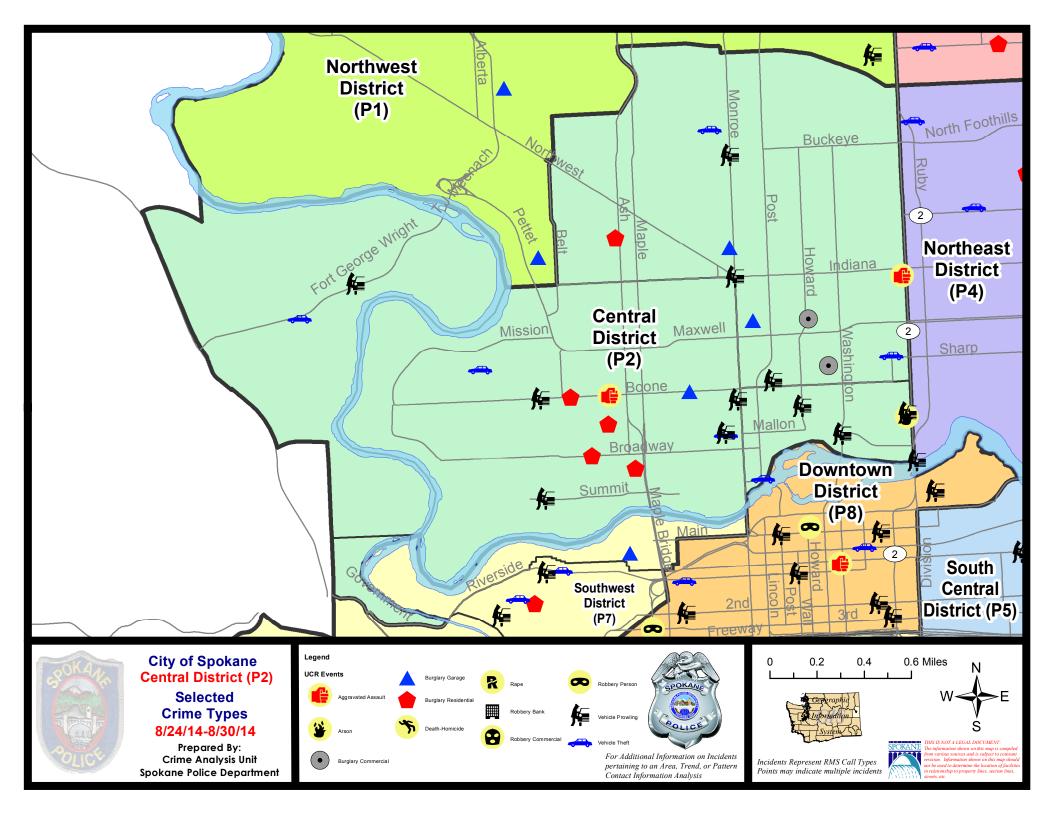

#### **NW - Central District (P2)**

#### **Preliminary Incident Counts**

|             |                                  | 7           | Day Compa             | arison   | ison 28 Day Comparison |                     |                      | YTD Comparison        |                     |         |  |
|-------------|----------------------------------|-------------|-----------------------|----------|------------------------|---------------------|----------------------|-----------------------|---------------------|---------|--|
| Part 1 Crim | ne Categories                    | Current     | Prior                 | Percent  | Current                | Prior               | Percent              | Current               | Prior               | Percent |  |
| Violent     | Criminal Homicide                | 0           | 0                     |          | 0                      | 0                   |                      | 1                     | 2                   | -50.00% |  |
|             | Rape                             | 0           | 0                     |          | 0                      | 4                   |                      | 14                    | 19                  | -26.32% |  |
|             | Robbery - Commercial             | 0           | 0                     |          | 1                      | 0                   |                      | 9                     | 2                   | 350.00% |  |
|             | Robbery - Person                 | 0           | 0                     |          | 2                      | 5                   | -60.00%              | 37                    | 32                  | 15.63%  |  |
|             | Aggravated Assault - NonDV       | 1           | 0                     |          | 3                      | 4                   | -25.00%              | 44                    | 71                  | -38.03% |  |
|             | Aggravated Assault - DV          | 1           | 1                     | 0.00%    | 3                      | 7                   | -57.14%              | 24                    | 24                  | 0.00%   |  |
|             | Violent Total:                   | 2           | 1                     | 100.00%  | 9                      | 20                  | -55.00%              | 129                   | 150                 | -14.00% |  |
| Property    | Burglary Residence               | 5           | 7                     | -28.57%  | 23                     | 26                  | -11.54%              | 171                   | 196                 | -12.76% |  |
|             | Burglary Garage                  | 3           | 3                     | 0.00%    | 9                      | 6                   | 50.00%               | 66                    | 109                 | -39.45% |  |
|             | Burglary Commercial              | 2           | 0                     |          | 3                      | 2                   | 50.00%               | 33                    | 38                  | -13.16% |  |
|             | Larceny                          | 36          | 31                    | 16.13%   | 126                    | 133                 | -5.26%               | 1066                  | 1021                | 4.41%   |  |
|             | Vehicle Theft                    | 6           | 4                     | 50.00%   | 17                     | 19                  | -10.53%              | 160                   | 213                 | -24.88% |  |
|             | Arson                            | 1           | 0                     |          | 2                      | 0                   |                      | 9                     | 13                  | -30.77% |  |
|             | Property Total:                  | 53          | 45                    | 17.78%   | 180                    | 186                 | -3.23%               | 1505                  | 1590                | -5.35%  |  |
| Preliminary | Preliminary Part 1 Crime Totals: |             | 46                    | 19.57%   | 189                    | 206                 | -8.25%               | 1634                  | 1740                | -6.09%  |  |
|             | Current 7 Day Period:            |             | 8/24/2014 - 8/30/2014 |          | Prior 7                | Prior 7 Day Period: |                      | 8/17/2014 - 8/23/2014 |                     |         |  |
|             | Cur                              | rent 28 Day | Period:               | 8/3/2014 | 8/3/2014 - 8/30/2014   |                     | Prior 28 Day Period: |                       | 7/6/2014 - 8/2/2014 |         |  |
|             | Cur                              | rent YTD P  | eriod:                | 1/1/2014 | - 8/30/2014            | Prior Y             | TD Period:           | 1/1/2                 | 2013 - 8/30         | /2013   |  |

NW Central District (P2)

| <u>Offense</u>        | Address                          | Reported Date |
|-----------------------|----------------------------------|---------------|
| SPA2EG                |                                  |               |
| ASSAULT-WEAPON        | 1800 N DIVISION ST               | 8/25/2014     |
| BURGLARY-COMMERCIAL   | 1600 N HOWARD ST                 | 8/25/2014     |
| BURGLARY-COMMERCIAL   | 400 W SHARP AV                   | 8/27/2014     |
| BURGLARY-FENCED AREA  | 2600 N WASHINGTON ST             | 8/27/2014     |
| BURGLARY-FENCED AREA  | 2100 N WALL ST                   | 8/28/2014     |
| BURGLARY-GARAGE       | 1000 W KNOX AV                   | 8/24/2014     |
| BURGLARY-GARAGE       | 900 W SPOFFORD AV                | 8/25/2014     |
| BURGLARY-RESIDNTL     | 1700 W MANSFIELD AV              | 8/24/2014     |
| VEH-PROWL             | 2700 N MONROE ST                 | 8/25/2014     |
| VEH-PROWL             | 1200 N POST ST                   | 8/25/2014     |
| VEH-PROWL             | W INDIANA AV/N MONROE ST         | 8/30/2014     |
| VEH-THEFT             | 1300 N ATLANTIC ST               | 8/25/2014     |
| VEH-THEFT             | 1100 W CLEVELAND AV              | 8/30/2014     |
| VEH-THEFT PLATES/TABS | 1600 W NORTHWEST BL              | 8/28/2014     |
| SPA2RS                |                                  |               |
| ARSON                 | 900 N DIVISION ST                | 8/28/2014     |
| VEH-PROWL             | W NORTH RIVER DR/N WASHINGTON ST | 8/24/2014     |
| VEH-PROWL             | 800 N WASHINGTON ST              | 8/26/2014     |
| VEH-PROWL             | 00 W CATALDO AV                  | 8/27/2014     |
| VEH-PROWL             | 1000 N HOWARD ST                 | 8/29/2014     |
| VEH-THEFT             | 500 N LINCOLN ST                 | 8/28/2014     |
| SPA2WC                |                                  |               |
| ASSAULT-SUB BDLY HARM | 1800 W BOONE AV                  | 8/25/2014     |
| BURGLARY-GARAGE       | 1300 W BOONE AV                  | 8/30/2014     |
| BURGLARY-RESIDNTL     | 1800 W DEAN AV                   | 8/24/2014     |
| BURGLARY-RESIDNTL     | 1700 W COLLEGE AV                | 8/25/2014     |
| BURGLARY-RESIDNTL     | W BROADWAY AV/N ELM ST           | 8/26/2014     |
| BURGLARY-RESIDNTL     | 2000 W BOONE AV                  | 8/27/2014     |
| VEH-PROWL             | 2200 W SUMMIT PK                 | 8/25/2014     |
| VEH-PROWL             | 1100 W MALLON AV                 | 8/27/2014     |
| VEH-PROWL             | 2200 W BOONE AV                  | 8/27/2014     |
| VEH-PROWL             | 1100 N MONROE ST                 | 8/30/2014     |
| VEH-THEFT             | 1100 W MALLON AV                 | 8/25/2014     |
| VEH-THEFT             | 2600 W SINTO AV                  | 8/30/2014     |
| SPA2WH                |                                  |               |
| VEH-PROWL             | 3400 W FORT GEORGE WRIGHT DR     | 8/26/2014     |
| VEH-THEFT             | 3800 W FORT GEORGE WRIGHT DR     | 8/26/2014     |