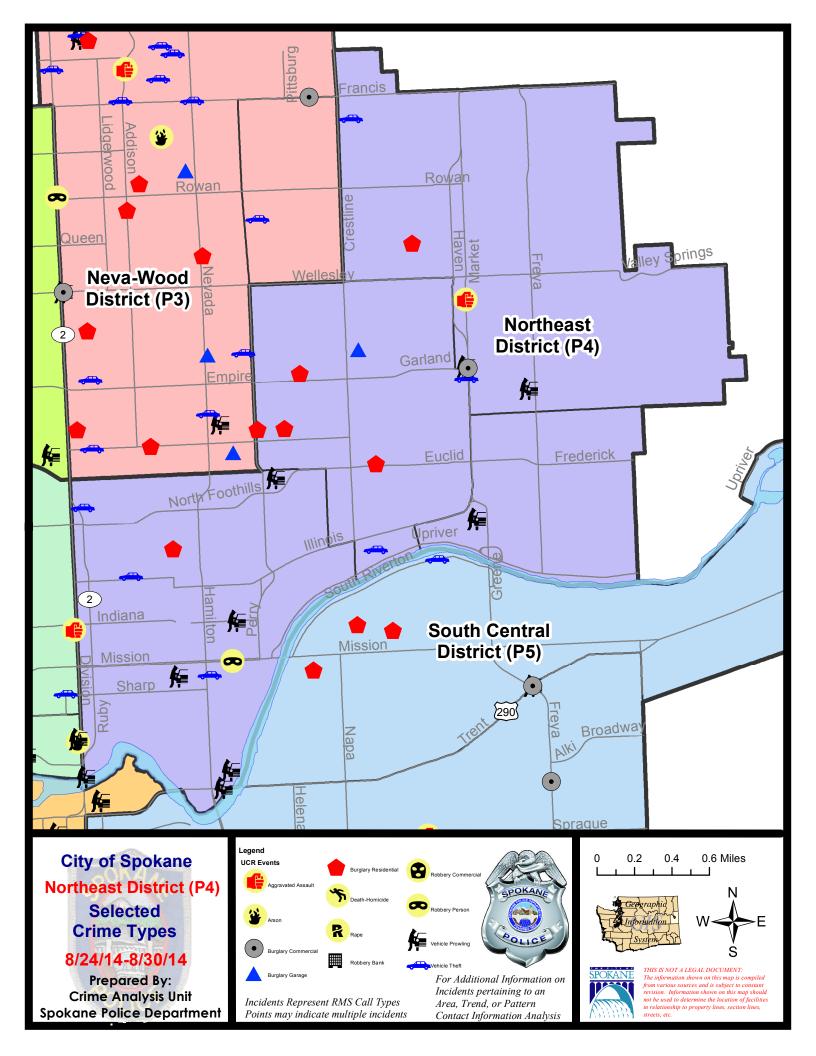

#### **NE - Northeast District (P4)**

#### NE - Northeast District (P4)

| Offense               | Address                        | Reported Date |
|-----------------------|--------------------------------|---------------|
| SPB4BE                |                                |               |
| BURGLARY-GARAGE       | 2200 E LACROSSE AV             | 8/29/2014     |
| BURGLARY-RESIDNTL     | 1400 E COURTLAND AV            | 8/24/2014     |
| BURGLARY-RESIDNTL     | 2300 E EUCLID AV               | 8/24/2014     |
| BURGLARY-RESIDNTL     | 1600 E COURTLAND AV            | 8/25/2014     |
| BURGLARY-RESIDNTL     | 3900 N PITTSBURG ST            | 8/28/2014     |
| VEH-THEFT             | 2200 E NORTH CRESCENT AV       | 8/25/2014     |
| VEH-THEFT             | 3800 N MARKET ST               | 8/29/2014     |
| <u>SPB4HI</u>         |                                |               |
| ASSAULT-SUB BDLY HARM | 4400 N MARKET ST               | 8/30/2014     |
| BURGLARY-COMMERCIAL   | 3900 N MARKET ST               | 8/29/2014     |
| BURGLARY-RESIDNTL     | 5000 N LACEY ST                | 8/24/2014     |
| VEH-PROWL             | 3900 N MARKET ST               | 8/28/2014     |
| VEH-PROWL             | 3700 N GORDON CT               | 8/29/2014     |
| VEH-THEFT             | 2200 E DALKE AV                | 8/27/2014     |
| VEH-THEFT PLATES/TABS | 2400 E QUEEN AV                | 8/25/2014     |
| <u>SPB4LO</u>         |                                |               |
| BURGLARY-RESIDNTL     | 2500 N DAKOTA ST               | 8/26/2014     |
| ROBBERY               | 1100 E MISSION AV              | 8/24/2014     |
| VEH-PROWL             | 3000 N HOGAN ST                | 8/25/2014     |
| VEH-PROWL             | 700 E SINTO AV                 | 8/26/2014     |
| VEH-PROWL             | 1100 E INDIANA AV              | 8/27/2014     |
| VEH-PROWL             | 1000 E TRENT AV                | 8/28/2014     |
| VEH-PROWL             | 700 N DIVISION ST              | 8/29/2014     |
| VEH-PROWL             | E SPRINGFIELD AV/N SUPERIOR ST | 8/30/2014     |
| VEH-THEFT             | 2200 N ASTOR ST                | 8/24/2014     |
| VEH-THEFT             | 900 E SINTO AV                 | 8/28/2014     |
| VEH-THEFT             | 2700 N RUBY ST                 | 8/30/2014     |
| <u>SPB4MI</u>         |                                |               |
| VEH-PROWL             | 3100 E MARIETTA AV             | 8/28/2014     |
| VEH-PROWL             | 3100 E MARIETTA AV             | 8/29/2014     |