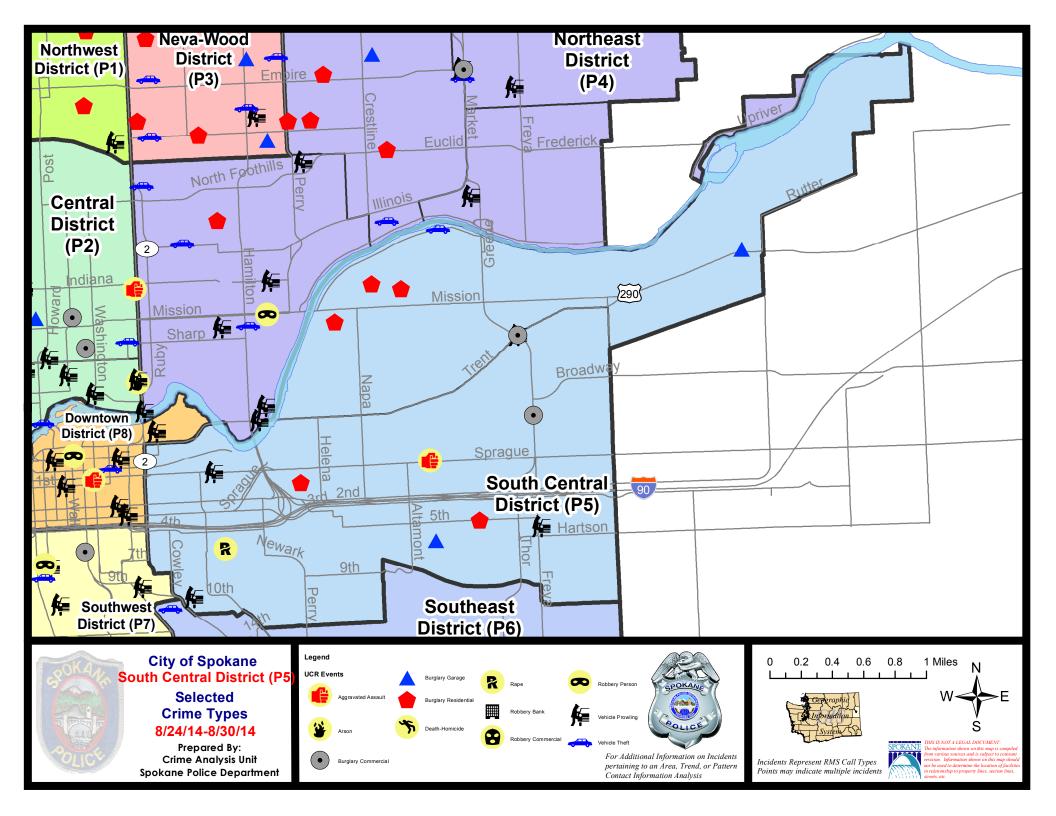

#### **SE - South Central District (P5)**

#### **Preliminary Incident Counts**

|             |                            | 7            | Day Compa | arison    | 28          | Day Compai | rison         | YTD     | ) Compariso  | n       |
|-------------|----------------------------|--------------|-----------|-----------|-------------|------------|---------------|---------|--------------|---------|
| Part 1 Crim | ne Categories              | Current      | Prior     | Percent   | Current     | Prior      | Percent       | Current | Prior        | Percent |
| Violent     | Criminal Homicide          | 0            | 0         |           | 0           | 0          |               | 0       | 3            |         |
|             | Rape                       | 1            | 0         |           | 4           | 1          | 300.00%       | 20      | 13           | 53.85%  |
|             | Robbery - Commercial       | 0            | 0         |           | 0           | 0          |               | 2       | 2            | 0.00%   |
|             | Robbery - Person           | 0            | 1         |           | 2           | 1          | 100.00%       | 28      | 39           | -28.21% |
|             | Aggravated Assault - NonDV | 1            | 2         | -50.00%   | 3           | 7          | -57.14%       | 38      | 47           | -19.15% |
|             | Aggravated Assault - DV    | 0            | 0         |           | 4           | 1          | 300.00%       | 21      | 23           | -8.70%  |
|             |                            |              |           |           |             |            |               |         |              |         |
|             | Violent Total:             | 2            | 3         | -33.33%   | 13          | 10         | 30.00%        | 109     | 127          | -14.17% |
| Property    | Burglary Residence         | 5            | 4         | 25.00%    | 19          | 14         | 35.71%        | 100     | 127          | -21.26% |
|             | Burglary Garage            | 2            | 0         |           | 6           | 4          | 50.00%        | 60      | 33           | 81.82%  |
|             | Burglary Commercial        | 2            | 0         |           | 4           | 4          | 0.00%         | 88      | 75           | 17.33%  |
|             | Larceny                    | 23           | 25        | -8.00%    | 106         | 92         | 15.22%        | 894     | 730          | 22.47%  |
|             | Vehicle Theft              | 1            | 1         | 0.00%     | 17          | 19         | -10.53%       | 160     | 201          | -20.40% |
|             | Arson                      | 0            | 1         |           | 2           | 0          |               | 6       | 8            | -25.00% |
|             | Property Total:            | 33           | 31        | 6.45%     | 154         | 133        | 15.79%        | 1308    | 1174         | 11.41%  |
| Preliminary | y Part 1 Crime Totals:     | 35           | 34        | 2.94%     | 167         | 143        | 16.78%        | 1417    | 1301         | 8.92%   |
|             | Cur                        | rent 7 Day I | Period:   | 8/24/2014 | - 8/30/2014 | Prior 7    | Day Period:   | 8/17/2  | 2014 - 8/23  | /2014   |
|             | Cur                        | rent 28 Day  | Period:   | 8/3/2014  | - 8/30/2014 | Prior 2    | 8 Day Period: | 7/6/2   | 2014 - 8/2/2 | 2014    |
|             | Cur                        | rent YTD P   | eriod:    | 1/1/2014  | - 8/30/2014 | Prior Y    | TD Period:    | 1/1/2   | 2013 - 8/30  | /2013   |

#### SE - South Central District (P5)

**Address** 

|                       |                          | <u>,</u>  |
|-----------------------|--------------------------|-----------|
| SPC5EC                |                          |           |
| ASSAULT-SUB BDLY HARM | 2600 E SPRAGUE AV        | 8/25/2014 |
| BURGLARY-COMMERCIAL   | 400 N FREYA ST           | 8/28/2014 |
| BURGLARY-FENCED AREA  | 4000 E BOONE AV          | 8/26/2014 |
| BURGLARY-GARAGE       | 2600 E HARTSON AV        | 8/26/2014 |
| BURGLARY-RESIDNTL     | 100 S PERRY ST           | 8/24/2014 |
| BURGLARY-RESIDNTL     | 3100 E 5TH AV            | 8/30/2014 |
| RAPE-FORCIBLE         |                          | 8/27/2014 |
| VEH-PROWL             | 600 E SPRAGUE AV         | 8/26/2014 |
| VEH-PROWL             | 3600 E 6TH AV            | 8/28/2014 |
| VEH-PROWL             | 300 E 10TH AV            | 8/29/2014 |
| VEH-THEFT AUTO PARTS  | 200 E 2ND AV             | 8/29/2014 |
| VEH-THEFT PLATES/TABS | 900 E 3RD AV             | 8/26/2014 |
| SPC5GP                |                          |           |
| BURGLARY-COMMERCIAL   | 3500 E TRENT AV          | 8/26/2014 |
| BURGLARY-GARAGE       | 5500 E PARKWATER AV      | 8/28/2014 |
| BURGLARY-RESIDNTL     | 1700 N CRESTLINE ST      | 8/28/2014 |
| BURGLARY-RESIDNTL     | 1700 E SINTO AV          | 8/29/2014 |
| BURGLARY-RESIDNTL     | 2400 E NORA AV           | 8/29/2014 |
| VEH-PROWL             | 3500 E TRENT AV          | 8/29/2014 |
| VEH-THEFT             | 2800 E SOUTH RIVERTON AV | 8/24/2014 |
| VEH-THEFT AUTO PARTS  | 1700 E TRENT AV          | 8/24/2014 |
| VEH-THEFT PLATES/TABS | 1800 N GREENE ST         | 8/27/2014 |
|                       |                          |           |

#### For protection of victim privacy, the entire address on sexual assault crimes has been redacted.