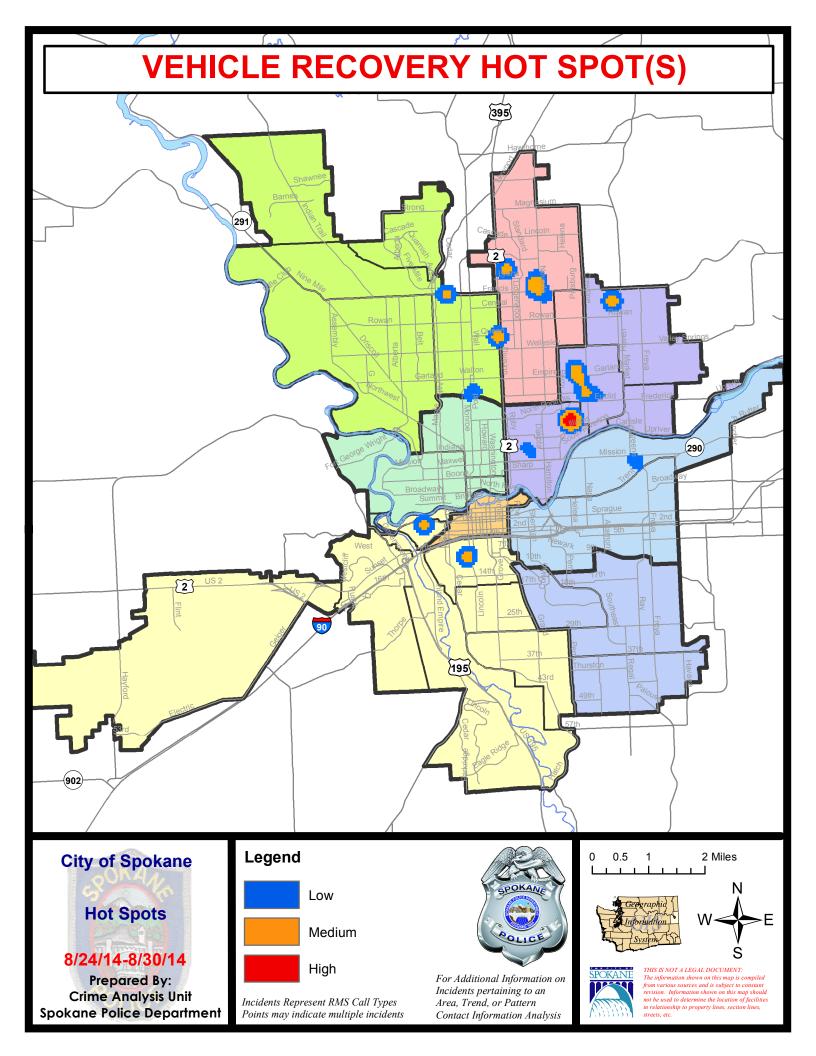

/2/2014  |         |  |
|             | Cu                                | rrent YTD P          | eriod:        | 1/1/2014 -  | - 8/30/2014 | Prior Y             | TD Period:    | 1/1/                  | 1/1/2013 - 8/30/2013 |         |  |

Prepared by SPD Crime Analysis Office - Monday, September 01, 2014

With the exception of criminal homicides, this chart represents preliminary counts of the original Police Incident Reports. Full statistical analysis to determine the confidence level of this data has not been performed. In general, the preliminary incident counts are less than the crimes eventually reported on the UCR Crime Report. Further, the % change columns on the preliminary incident count differ from the percentage change on the UCR crime report, sometimes significantly.











# SPOKANE POLICE DEPARTMENT NORTH Police Service Area



PSA Commander

**Captain Keith Cummings** 

Period Ending: Saturday Aug 30, 2014

Northwest District (P1) Central District (P2) Neva-Wood District (P3) Northeast District (P4)



#### North Police Service Area (P1, P2, P3 and P4)



#### **Preliminary Incident Counts**

|             | 7 Day Compa                |         |             |                                 | 28 I        | Day Compar    | rison                 | YTD Comparison       |       |         |
|-------------|----------------------------|---------|-------------|---------------------------------|-------------|---------------|-----------------------|----------------------|-------|---------|
| Part 1 Crim | ne Categories              | Current | Prior       | Per