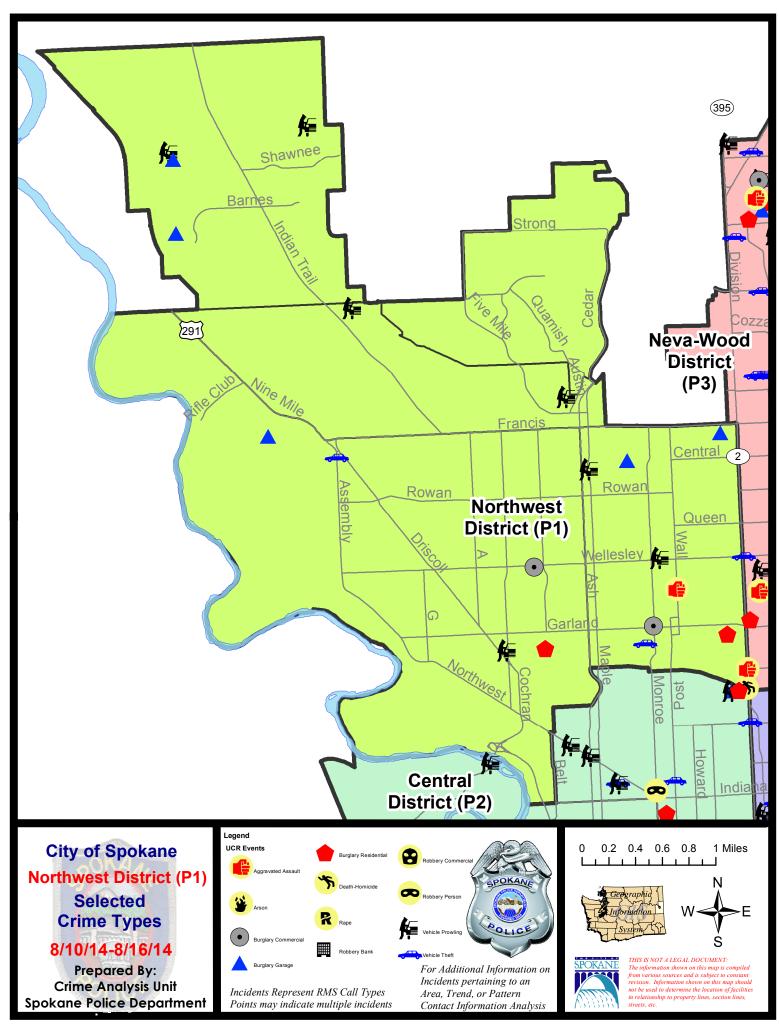

#### **NW - Northwest District (P1)**

#### NW - Northwest District (P1)

| <u>Offense</u>        | Address                | Reported Date |  |  |  |  |
|-----------------------|------------------------|---------------|--|--|--|--|
| SPA1BS                |                        |               |  |  |  |  |
| VEH-PROWL             | 4300 W HIAWATHA DR     | 8/11/2014     |  |  |  |  |
| VEH-PROWL             | 1800 W NORTHRIDGE CT   | 8/15/2014     |  |  |  |  |
| VEH-THEFT AUTO PARTS  | 1900 W FRANCIS AV      | 8/15/2014     |  |  |  |  |
| SPA1FM                |                        |               |  |  |  |  |
| BURGLARY-FENCED AREA  | 7800 N FIVE MILE RD    | 8/12/2014     |  |  |  |  |
| VEH-THEFT-TRAILER     | N SLATE LN/N WARREN LN | 8/11/2014     |  |  |  |  |
| SPA1IT                |                        |               |  |  |  |  |
| BURGLARY-GARAGE       | 6200 W SHAWNEE AV      | 8/10/2014     |  |  |  |  |
| BURGLARY-GARAGE       | 8800 N ROSEBURY LN     | 8/16/2014     |  |  |  |  |
| VEH-PROWL             | 9900 N COMANCHE DR     | 8/10/2014     |  |  |  |  |
| VEH-PROWL             | 10000 N SEMINOLE DR    | 8/11/2014     |  |  |  |  |
| SPA1NH                |                        |               |  |  |  |  |
| ASSAULT-SUB BDLY HARM | 4300 N WALL ST         | 8/15/2014     |  |  |  |  |
| BURGLARY-COMMERCIAL   | 1000 W GARLAND AV      | 8/13/2014     |  |  |  |  |
| BURGLARY-GARAGE       | 1200 W CENTRAL AV      | 8/10/2014     |  |  |  |  |
| BURGLARY-GARAGE       | 6200 N NORMANDIE ST    | 8/10/2014     |  |  |  |  |
| BURGLARY-RESIDNTL     | 3800 N NORMANDIE ST    | 8/12/2014     |  |  |  |  |
| DEATH-HOMICIDE        | 3000 N DIVISION ST     | 8/10/2014     |  |  |  |  |
| VEH-PROWL             | 5800 N MAPLE ST        | 8/11/2014     |  |  |  |  |
| VEH-PROWL             | 4700 N LINCOLN ST      | 8/11/2014     |  |  |  |  |
| VEH-THEFT             | 1000 W KIERNAN AV      | 8/13/2014     |  |  |  |  |
| VEH-THEFT PLATES/TABS | 4100 N MADISON ST      | 8/11/2014     |  |  |  |  |
| SPA1NW                |                        |               |  |  |  |  |
| BURGLARY-COMMERCIAL   | 2300 W WELLESLEY AV    | 8/16/2014     |  |  |  |  |
| BURGLARY-FENCED AREA  | 5500 N D ST            | 8/13/2014     |  |  |  |  |
| BURGLARY-GARAGE       | 5100 W ROSEWOOD AV     | 8/16/2014     |  |  |  |  |
| BURGLARY-RESIDNTL     | 2200 W KIERNAN AV      | 8/12/2014     |  |  |  |  |
| VEH-PROWL             | 2600 W KIERNAN AV      | 8/16/2014     |  |  |  |  |
| VEH-THEFT             | 4400 W WINSTON CT      | 8/16/2014     |  |  |  |  |

For protection of victim privacy, the entire address on sexual assault crimes has been redacted.