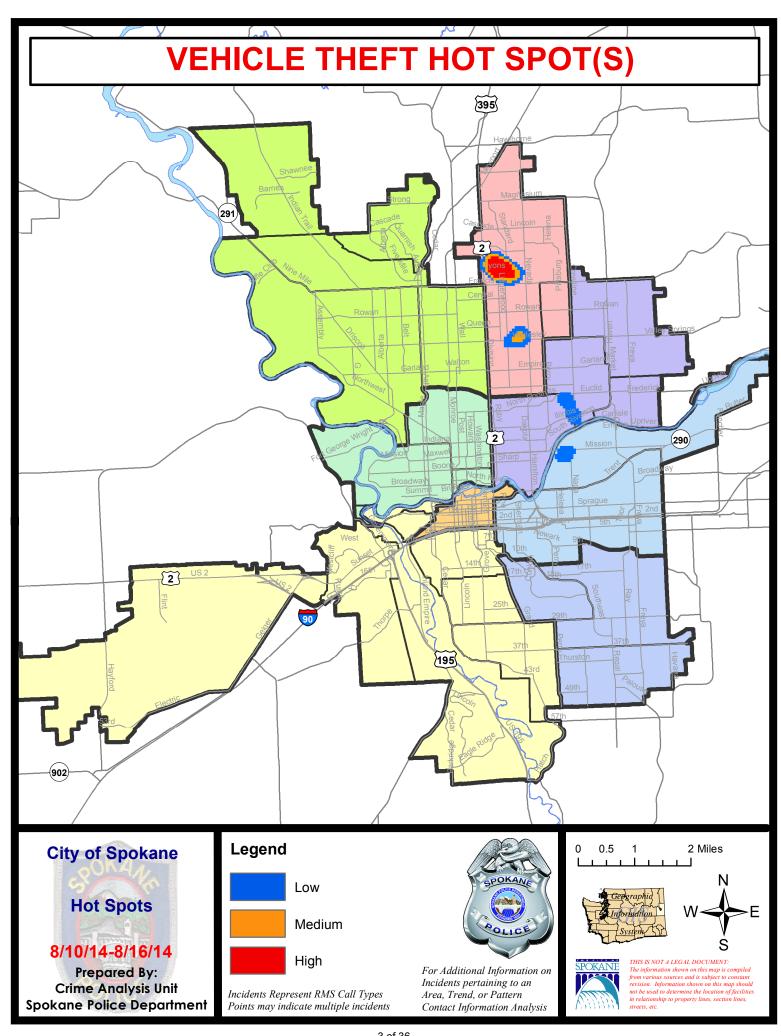

Prior 2 | 28 Day Period: | 6/22/   | 2014 - 7/19  | /2014   |
|             | Cur                              | rent YTD P       | eriod:         | 1/1/2014          | - 8/16/2014 | Prior ` | YTD Period:    | 1/1/    | 2013 - 8/16  | /2013   |

Prepared by SPD Crime Analysis Office - Monday, August 18, 2014

With the exception of criminal homicides, this chart represents preliminary counts of the original Police Incident Reports. Full statistical analysis to determine the confidence level of this data has not been performed. In general, the preliminary incident counts are less than the crimes eventually reported on the UCR Crime Report. Further, the % change columns on the preliminary incident count differ from the percentage change on the UCR crime report, sometimes significantly.











## SPOKANE POLICE DEPARTMENT

# NORTH Police Service Area





**PSA Commander**Captain Keith Cummings

Period Ending: Saturday , 2014

**Northwest District (P1)** 

**Central District (P2)** 

**Neva-Wood District (P3)** 

**Northeast District (P4)** 



#### North Police Service Area (P1, P2, P3 and P4)



#### **Preliminary Incident Counts**

|             |                            | 7                     | Day Compa | arison                                               | 28 L                            | Day Compai | rison         | YTE                 | ) Compariso | n       |
|-------------|----------------------------|-----------------------|-----------|------------------------------------------------------|---------------------------------|------------|---------------|---