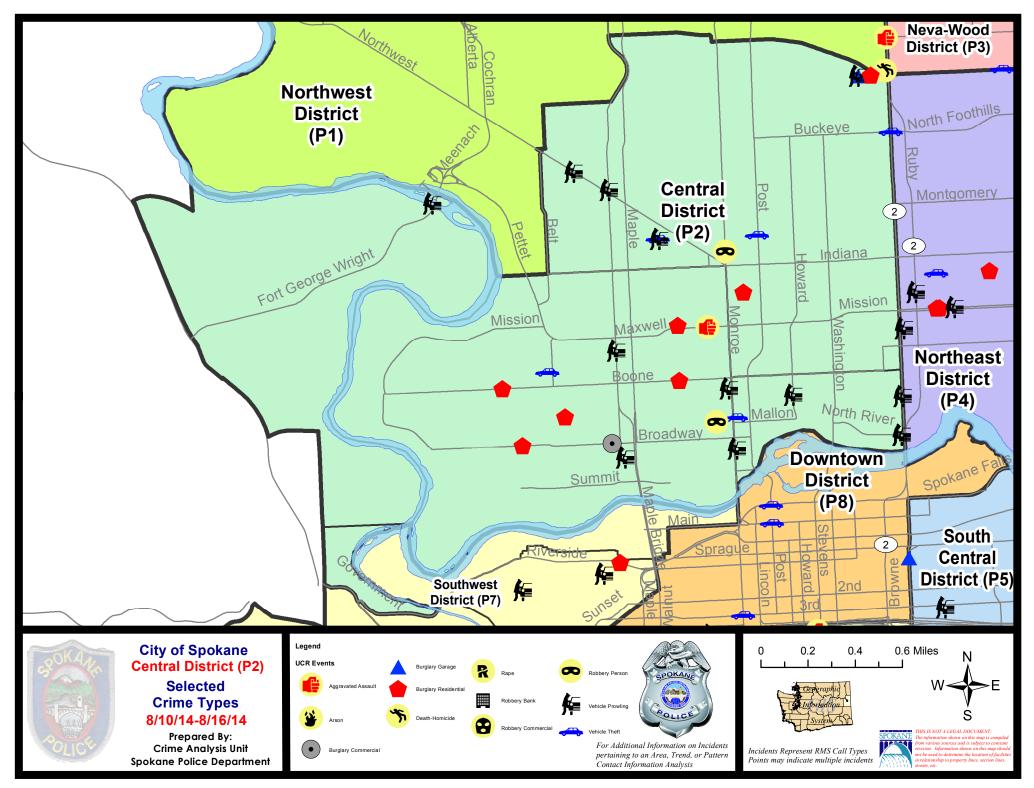

#### **NW - Central District (P2)**

#### NW Central District (P2)

| <u>Offense</u>        | <u>Address</u>             | Reported Date |
|-----------------------|----------------------------|---------------|
| SPA2EG                |                            |               |
| BURGLARY-FENCED AREA  | 1500 W INDIANA AV          | 8/11/2014     |
| BURGLARY-GARAGE       | 200 W EUCLID AV            | 8/13/2014     |
| BURGLARY-RESIDNTL     | 100 W EUCLID AV            | 8/11/2014     |
| BURGLARY-RESIDNTL     | 1700 N LINCOLN ST          | 8/15/2014     |
| ROBBERY               | N MONROE ST/W SHANNON AV   | 8/15/2014     |
| VEH-PROWL             | 1400 W KNOX AV             | 8/11/2014     |
| VEH-PROWL             | 200 W EUCLID AV            | 8/13/2014     |
| VEH-PROWL             | 1700 W NORTHWEST BL        | 8/14/2014     |
| VEH-PROWL             | 1900 W NORTHWEST BL        | 8/15/2014     |
| VEH-THEFT             | 800 W KNOX AV              | 8/10/2014     |
| VEH-THEFT             | 1400 W KNOX AV             | 8/11/2014     |
| VEH-THEFT             | W BUCKEYE AV/N DIVISION ST | 8/15/2014     |
| VEH-THEFT AUTO PARTS  | 600 W MONTGOMERY AV        | 8/11/2014     |
| SPA2RS                |                            |               |
| VEH-PROWL             | 700 N MONROE ST            | 8/10/2014     |
| VEH-PROWL             | 800 N DIVISION ST          | 8/12/2014     |
| VEH-PROWL             | 800 N DIVISION ST          | 8/12/2014     |
| VEH-PROWL             | 1000 N HOWARD ST           | 8/14/2014     |
| VEH-THEFT             | 900 N MONROE ST            | 8/14/2014     |
| SPA2WC                |                            |               |
| ASSAULT-SUB BDLY HARM | 1100 W MAXWELL AV          | 8/10/2014     |
| BURGLARY-COMMERCIAL   | 1800 W BROADWAY AV         | 8/11/2014     |
| BURGLARY-FENCED AREA  | 1400 N CANNON ST           | 8/16/2014     |
| BURGLARY-RESIDNTL     | 2000 W DEAN AV             | 8/10/2014     |
| BURGLARY-RESIDNTL     | 2300 W BROADWAY AV         | 8/11/2014     |
| BURGLARY-RESIDNTL     | 1500 N ADAMS ST            | 8/12/2014     |
| BURGLARY-RESIDNTL     | 1300 W BOONE AV            | 8/14/2014     |
| BURGLARY-RESIDNTL     | 2400 W BOONE AV            | 8/15/2014     |
| ROBBERY               | 1100 W MALLON AV           | 8/10/2014     |
| VEH-PROWL             | 1700 W COLLEGE AV          | 8/12/2014     |
| VEH-PROWL             | 1400 N ASH ST              | 8/14/2014     |
| VEH-PROWL             | 1100 N MONROE ST           | 8/15/2014     |
| VEH-THEFT             | 2100 W SHARP AV            | 8/13/2014     |
| SPA2WH                |                            |               |
| VEH-PROWL             | 2700 W T J MEENACH DR      | 8/16/2014     |