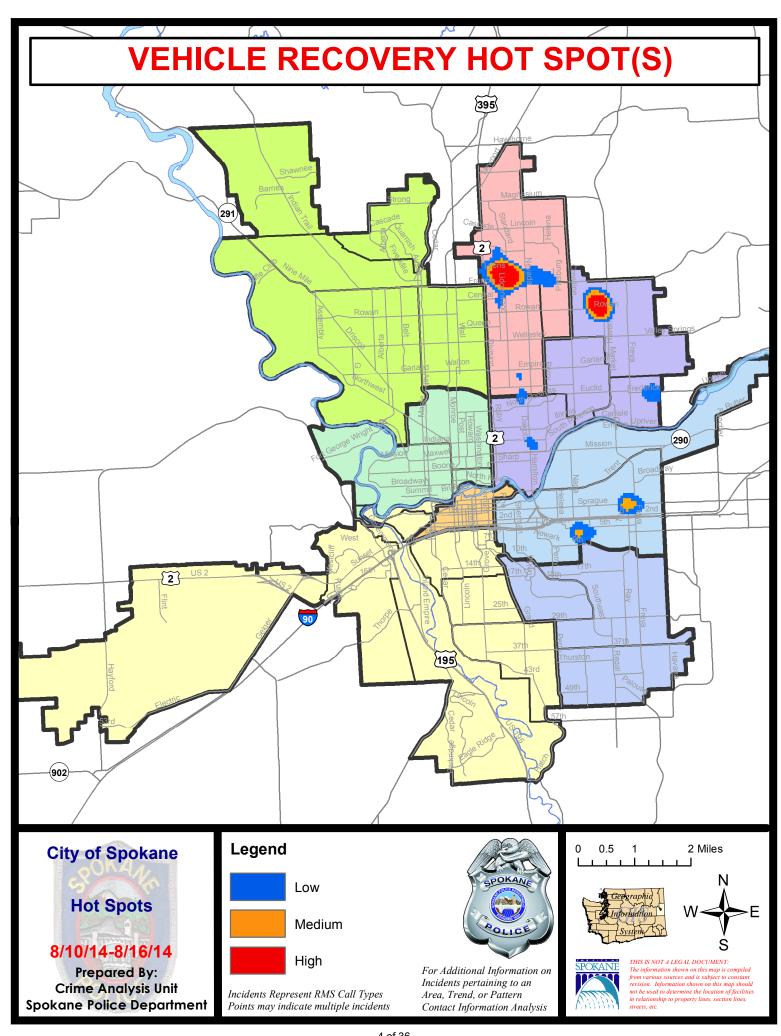

rior 2 | 28 Day Period: | 6/22/   | 2014 - 7/19  | /2014   |
|             | Cur                              | rent YTD P       | eriod:         | 1/1/2014          | - 8/16/2014 | Prior ` | YTD Period:    | 1/1/    | 2013 - 8/16  | /2013   |

Prepared by SPD Crime Analysis Office - Monday, August 18, 2014

With the exception of criminal homicides, this chart represents preliminary counts of the original Police Incident Reports. Full statistical analysis to determine the confidence level of this data has not been performed. In general, the preliminary incident counts are less than the crimes eventually reported on the UCR Crime Report. Further, the % change columns on the preliminary incident count differ from the percentage change on the UCR crime report, sometimes significantly.











## SPOKANE POLICE DEPARTMENT

# NORTH Police Service Area





**PSA Commander**Captain Keith Cummings

Period Ending: Saturday , 2014

**Northwest District (P1)** 

**Central District (P2)** 

**Neva-Wood District (P3)** 

**Northeast District (P4)** 



#### North Police Service Area (P1, P2, P3 and P4)



#### **Preliminary Incident Counts**

|             |                            | 7                     | Day Compa | arison                                               | 28 L                            | Day Compai | rison         | YTE                 | ) Compariso | n       |
|-------------|----------------------------|-----------------------|-----------|------------------------------------------------------|---------------------------------|------------|---------------|-----