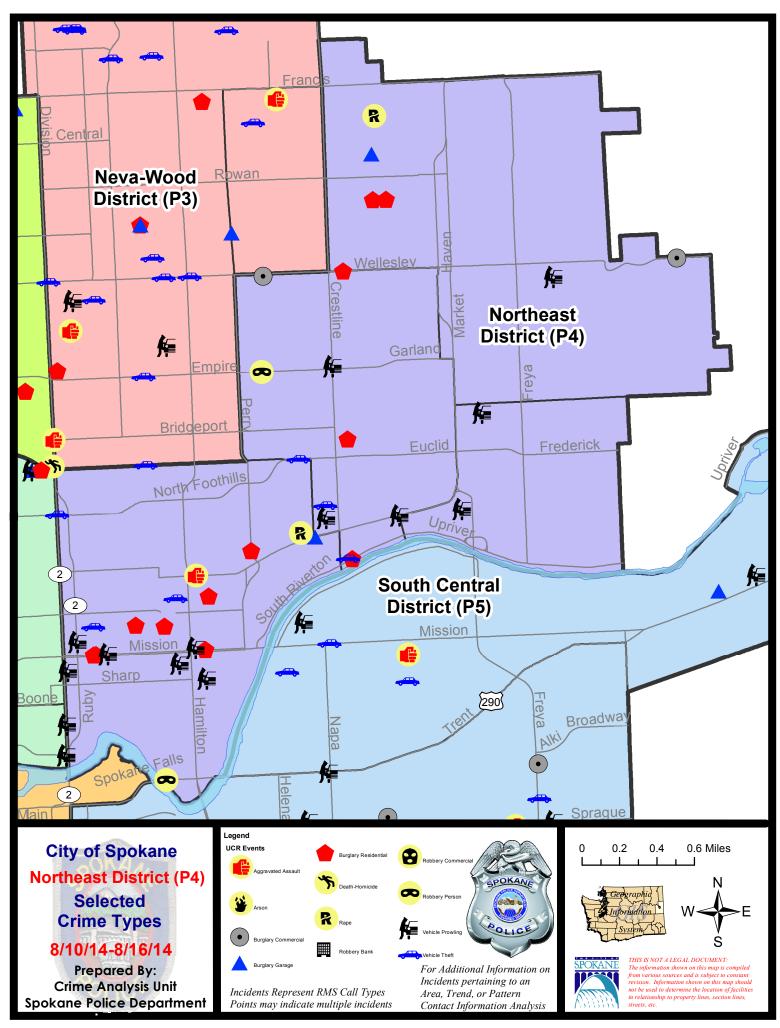

#### **NE - Northeast District (P4)**

#### 8/10/2014 TO 8/16/2014

#### NE - Northeast District (P4)

| <u>Offense</u>       | <u>Address</u>            | Reported Date |
|----------------------|---------------------------|---------------|
| SPB4BE               |                           |               |
| BURGLARY-COMMERCIAL  | 1600 E WELLESLEY AV       | 8/12/2014     |
| BURGLARY-GARAGE      | 1900 E ILLINOIS AV        | 8/16/2014     |
| BURGLARY-RESIDNTL    | 2100 E UPRIVER DR         | 8/10/2014     |
| BURGLARY-RESIDNTL    | 3300 N LEE ST             | 8/11/2014     |
| BURGLARY-RESIDNTL    | 2200 E WELLESLEY AV       | 8/15/2014     |
| ROBBERY              | E EMPIRE AV/N HELENA ST   | 8/10/2014     |
| VEH-PROWL            | 2100 E EMPIRE AV          | 8/12/2014     |
| VEH-PROWL            | E ILLINOIS AV/N SMITH ST  | 8/16/2014     |
| VEH-PROWL            | 2600 N MARTIN ST          | 8/16/2014     |
| VEH-THEFT            | 2700 N MARTIN ST          | 8/11/2014     |
| VEH-THEFT            | 1800 E NORTH FOOTHILLS DR | 8/14/2014     |
| VEH-THEFT            | 2100 E UPRIVER DR         | 8/15/2014     |
| SPB4HI               |                           |               |
| BURGLARY-COMMERCIAL  | 4800 E VALLEY SPRINGS RD  | 8/11/2014     |
| BURGLARY-GARAGE      | 2500 E JOSEPH AV          | 8/16/2014     |
| BURGLARY-RESIDNTL    | 2500 E EVERETT AV         | 8/11/2014     |
| BURGLARY-RESIDNTL    | 2600 E EVERETT AV         | 8/16/2014     |
| RAPE-FORCIBLE        |                           | 8/14/2014     |
| VEH-PROWL            | 3900 E PRINCETON AV       | 8/14/2014     |
| VEH-THEFT AUTO PARTS | 3500 N MARKET ST          | 8/16/2014     |
| SPB4LO               |                           |               |
| ASSAULT-WEAPON       | 900 E ILLINOIS AV         | 8/11/2014     |
| BURGLARY-RESIDNTL    | 2400 N PERRY ST           | 8/10/2014     |
| BURGLARY-RESIDNTL    | 200 E MISSION AV          | 8/11/2014     |
| BURGLARY-RESIDNTL    | 1000 E MISSION AV         | 8/13/2014     |
| BURGLARY-RESIDNTL    | 200 E MISSION AV          | 8/15/2014     |
| BURGLARY-RESIDNTL    | 500 E NORA AV             | 8/15/2014     |
| BURGLARY-RESIDNTL    | 2000 N COLUMBUS ST        | 8/16/2014     |
| BURGLARY-RESIDNTL    | 700 E NORA AV             | 8/16/2014     |
| CARJACKING           | 700 E SPOKANE FALLS BL    | 8/10/2014     |
| RAPE-FORCIBLE        |                           | 8/10/2014     |
| VEH-PROWL            | E AUGUSTA AV/N RUBY ST    | 8/12/2014     |
| VEH-PROWL            | 900 E MISSION AV          | 8/13/2014     |
| VEH-PROWL            | N COLUMBUS ST/E SHARP AV  | 8/13/2014     |
| VEH-PROWL            | 800 E SINTO AV            | 8/15/2014     |
| VEH-PROWL            | 1000 N DIVISION ST        | 8/15/2014     |
| VEH-PROWL            | 300 E MISSION AV          | 8/16/2014     |
| VEH-PROWL            | 00 E SINTO AV             | 8/16/2014     |
| VEH-THEFT            | 200 E NORA AV             | 8/10/2014     |
| VEH-THEFT            | 2000 N CINCINNATI ST      | 8/13/2014     |
| CDD 4MT              |                           |               |

SPB4MI

| <u>Offense</u> | <u>Address</u>     | Reported Date |
|----------------|--------------------|---------------|
| VEH-PROWL      | 3100 E MARIETTA AV | 8/14/2014     |
| VEH-PROWL      | 3500 N RALPH ST    | 8/16/2014     |