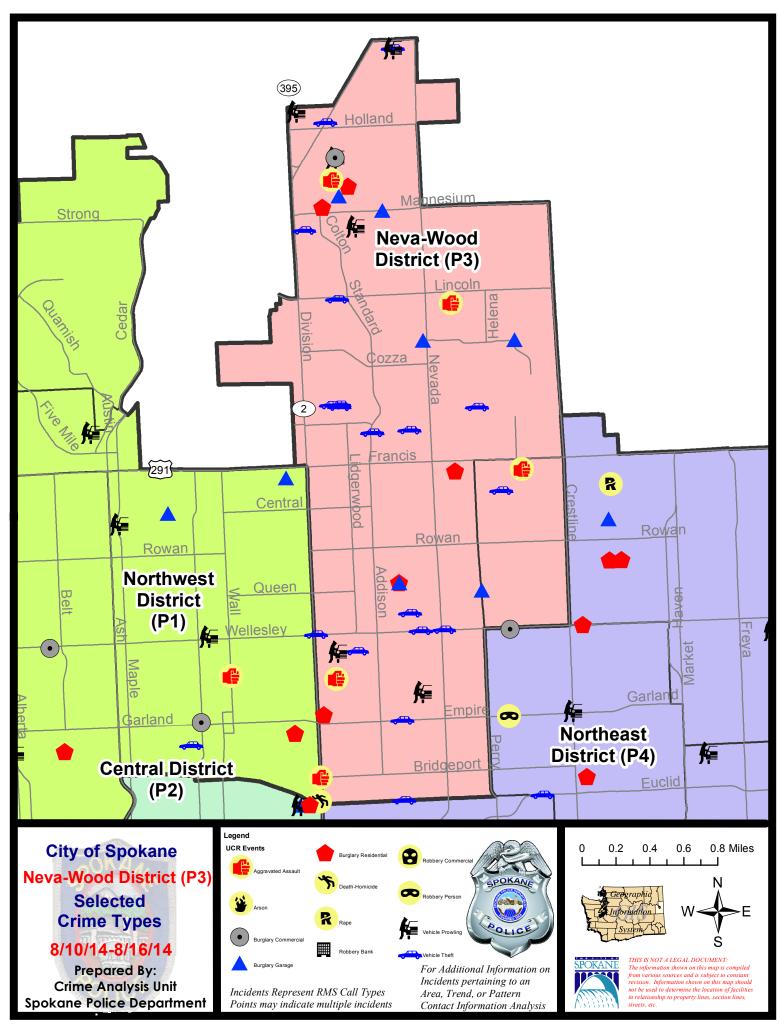

#### NE - Neva-Wood District (P3)

#### NE - Neva-Wood District (P3)

| <u>Offense</u>        | Address                       | Reported Date |
|-----------------------|-------------------------------|---------------|
| SPB3NL                |                               |               |
| ASSAULT-SUB BDLY HARM | E BRIDGEPORT AV/N DIVISION ST | 8/11/2014     |
| ASSAULT-SUB BDLY HARM | 100 E RICH AV                 | 8/14/2014     |
| ASSAULT-WEAPON        | 7800 N MORTON ST              | 8/11/2014     |
| ASSAULT-WEAPON        | 8900 N COLTON ST              | 8/13/2014     |
| BURGLARY-COMMERCIAL   | 9200 N COLTON ST              | 8/11/2014     |
| BURGLARY-COMMERCIAL   | 9200 N COLTON ST              | 8/16/2014     |
| BURGLARY-FENCED AREA  | 900 E JOSEPH AV               | 8/15/2014     |
| BURGLARY-GARAGE       | 600 E MAGNESIUM RD            | 8/12/2014     |
| BURGLARY-GARAGE       | 7400 N PITTSBURG ST           | 8/15/2014     |
| BURGLARY-GARAGE       | 900 E SHARPSBURG AV           | 8/15/2014     |
| BURGLARY-GARAGE       | 600 E CROWN AV                | 8/15/2014     |
| BURGLARY-GARAGE       | 8800 N HILL N DALE ST         | 8/16/2014     |
| BURGLARY-RESIDNTL     | 1200 E DECATUR AV             | 8/10/2014     |
| BURGLARY-RESIDNTL     | 8700 N COLTON ST              | 8/11/2014     |
| BURGLARY-RESIDNTL     | 500 E MAXINE AV               | 8/14/2014     |
| BURGLARY-RESIDNTL     | 00 E GARLAND AV               | 8/15/2014     |
| BURGLARY-RESIDNTL     | 600 E CROWN AV                | 8/16/2014     |
| VEH-PROWL             | 4100 N CINCINNATI ST          | 8/10/2014     |
| VEH-PROWL             | 10100 N NEWPORT HY            | 8/10/2014     |
| VEH-PROWL             | 9200 N COLTON ST              | 8/10/2014     |
| VEH-PROWL             | 8500 N STANDARD ST            | 8/11/2014     |
| VEH-PROWL             | 9600 N DIVISION ST            | 8/12/2014     |
| VEH-PROWL             | 100 E PRINCETON AV            | 8/13/2014     |
| VEH-THEFT             | 9500 N NEWPORT HY             | 8/10/2014     |
| VEH-THEFT             | 6800 N CAPRI LN               | 8/11/2014     |
| VEH-THEFT             | 600 E EUCLID AV               | 8/12/2014     |
| VEH-THEFT             | 200 E WEDGEWOOD AV            | 8/12/2014     |
| VEH-THEFT             | 6600 N ADDISON ST             | 8/12/2014     |
| VEH-THEFT             | 300 E PRINCETON AV            | 8/12/2014     |
| VEH-THEFT             | E EMPIRE AV/N STANDARD ST     | 8/12/2014     |
| VEH-THEFT             | 4700 N DIVISION ST            | 8/12/2014     |
| VEH-THEFT             | 200 E WEDGEWOOD AV            | 8/13/2014     |
| VEH-THEFT             | 800 E WELLESLEY AV            | 8/13/2014     |
| VEH-THEFT             | 100 E WEDGEWOOD AV            | 8/13/2014     |
| VEH-THEFT             | 00 E MAYFAIR CT               | 8/13/2014     |
| VEH-THEFT             | 700 E WABASH AV               | 8/14/2014     |
| VEH-THEFT             | 6600 N CINCINNATI ST          | 8/15/2014     |
| VEH-THEFT             | 6600 N ADDISON ST             | 8/15/2014     |
| VEH-THEFT             | 1000 E WELLESLEY AV           | 8/15/2014     |
| VEH-THEFT             | 200 E LINCOLN RD              | 8/16/2014     |
| VEH-THEFT             | 10100 N NEWPORT HY            | 8/16/2014     |
| VEH-THEFT AUTO PARTS  | 00 E CROWN AV                 | 8/12/2014     |
|                       |                               |               |

For protection of victim privacy, the entire address on sexual assault crimes has been redacted.

| <u>Offense</u>        | <u>Address</u>    | Reported Date |
|-----------------------|-------------------|---------------|
| VEH-THEFT PLATES/TABS | 7800 N MORTON ST  | 8/13/2014     |
| SPB3WH                |                   |               |
| ASSAULT-WEAPON        | 1700 E DECATUR AV | 8/10/2014     |
| BURGLARY-GARAGE       | 1400 E QUEEN AV   | 8/11/2014     |
| VEH-THEFT             | 1600 E BISMARK AV | 8/10/2014     |