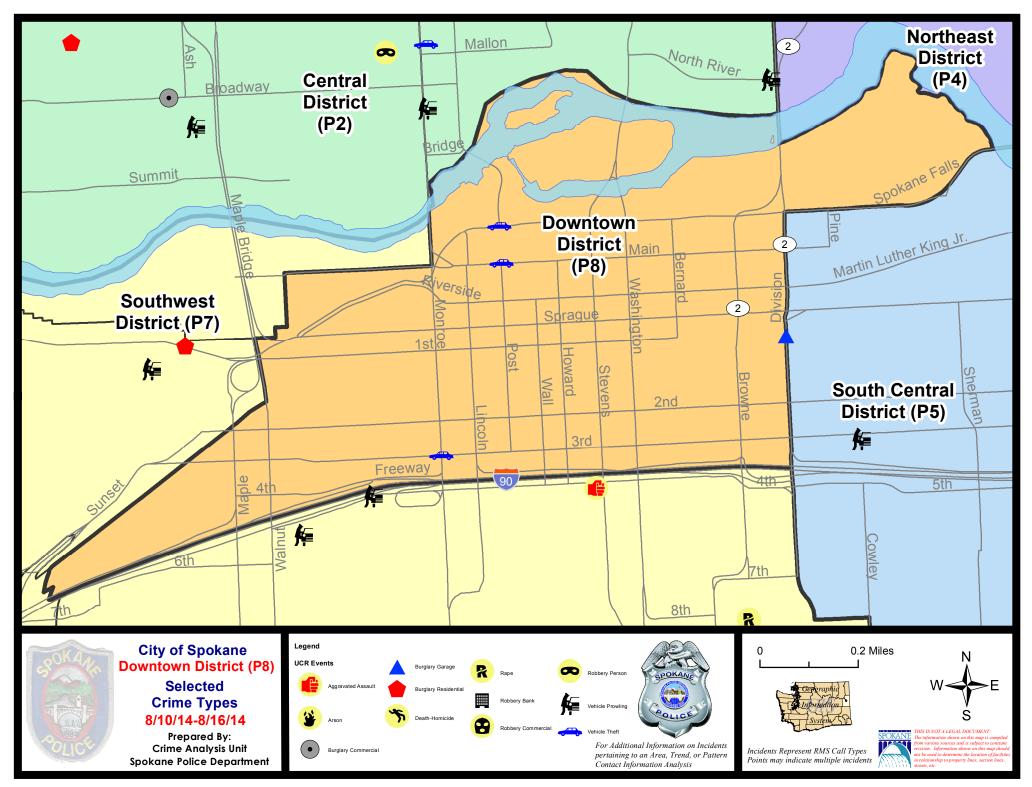

#### **SW - Downtown District (P8)**

#### **Preliminary Incident Counts**

|             |                            | 7           | Day Compa | rison     | 28 D        | ay Compa | rison          | YTE     | ) Compariso | on      |
|-------------|----------------------------|-------------|-----------|-----------|-------------|----------|----------------|---------|-------------|---------|
| Part 1 Crim | ne Categories              | Current     | Prior     | Percent   | Current     | Prior    | Percent        | Current | Prior       | Percent |
| Violent     | Criminal Homicide          | 0           | 0         |           | 0           | 0        |                | 1       | 0           |         |
|             | Rape                       | 0           | 0         |           | 1           | 2        | -50.00%        | 7       | 13          | -46.15% |
|             | Robbery - Commercial       | 0           | 0         |           | 0           | 0        |                | 4       | 2           | 100.00% |
|             | Robbery - Person           | 0           | 2         |           | 3           | 2        | 50.00%         | 31      | 46          | -32.61% |
|             | Aggravated Assault - NonDV | 0           | 1         |           | 4           | 1        | 300.00%        | 31      | 47          | -34.04% |
|             | Aggravated Assault - DV    | 0           | 0         |           | 0           | 0        |                | 5       | 7           | -28.57% |
|             | Violent Total:             | 0           | 3         |           | 8           | 5        | 60.00%         | 79      | 115         | -31.30% |
| Property    | Burglary Residence         | 0           | 0         |           | 2           | 3        | -33.33%        | 12      | 11          | 9.09%   |
|             | Burglary Garage            | 1           | 0         |           | 1           | 0        |                | 4       | 1           | 300.00% |
|             | Burglary Commercial        | 0           | 0         |           | 2           | 4        | -50.00%        | 44      | 41          | 7.32%   |
|             | Larceny                    | 9           | 12        | -25.00%   | 58          | 85       | -31.76%        | 734     | 791         | -7.21%  |
|             | Vehicle Theft              | 3           | 1         | 200.00%   | 5           | 4        | 25.00%         | 69      | 74          | -6.76%  |
|             | Arson                      | 0           | 0         |           | 0           | 0        |                | 5       | 3           | 66.67%  |
|             | Property Total:            | 13          | 13        | 0.00%     | 68          | 96       | -29.17%        | 868     | 921         | -5.75%  |
| Preliminar  | y Part 1 Crime Totals:     | 13          | 16        | -18.75%   | 76          | 101      | -24.75%        | 947     | 1036        | -8.59%  |
|             | Cur                        | rent 7 Day  | Period:   | 8/10/2014 | - 8/16/2014 | Prior 1  | 7 Day Period:  | 8/3/2   | 2014 - 8/9/ | 2014    |
|             | Cur                        | rent 28 Day | y Period: | 7/20/2014 | - 8/16/2014 | Prior :  | 28 Day Period: | 6/22/2  | 2014 - 7/19 | 9/2014  |
|             | Cur                        | rent YTD P  | eriod:    | 1/1/2014  | - 8/16/2014 | Prior `  | YTD Period:    | 1/1/2   | 2013 - 8/16 | 8/2013  |

#### Sunday - Saturday

#### 8/10/2014 TO 8/16/2014

#### SW - Downtown District (P8)

| <u>Offense</u>  | <u>Address</u>         | Reported Date |
|-----------------|------------------------|---------------|
| SPD8RS          |                        |               |
| BURGLARY-GARAGE | 100 S DIVISION ST      | 8/13/2014     |
| VEH-THEFT       | 800 W SPOKANE FALLS BL | 8/10/2014     |
| VEH-THEFT       | W 3RD AV/S MONROE ST   | 8/11/2014     |
| VEH-THEFT       | W MAIN AV/N POST ST    | 8/13/2014     |