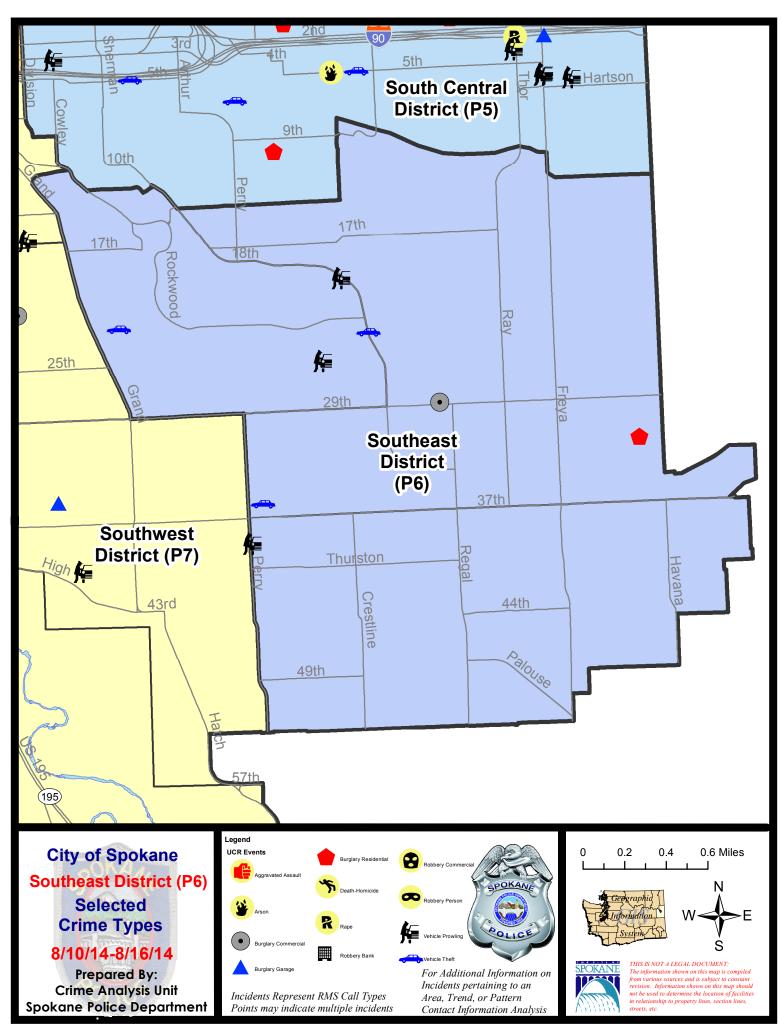

#### SE - Southeast District (P6)

#### SE - Southeast District (P6)

| <u>Offense</u>      | <u>Address</u>      | Reported Date |
|---------------------|---------------------|---------------|
| SPC6LH              |                     |               |
| BURGLARY-COMMERCIAL | 2800 E 29TH AV      | 8/14/2014     |
| BURGLARY-RESIDNTL   | 4200 E 32ND AV      | 8/12/2014     |
| VEH-THEFT           | 1500 E 36TH AV      | 8/15/2014     |
| VEH-THEFT           | 2300 S SOUTHEAST BL | 8/16/2014     |
| SPC6RW              |                     |               |
| VEH-PROWL           | 2100 E SOUTHEAST BL | 8/12/2014     |
| VEH-PROWL           | 1900 E 25TH AV      | 8/15/2014     |
| VEH-THEFT           | 2200 S SHERMAN ST   | 8/12/2014     |
| SPC6SG              |                     |               |
| VEH-PROWL           | 1400 E 39TH AV      | 8/15/2014     |