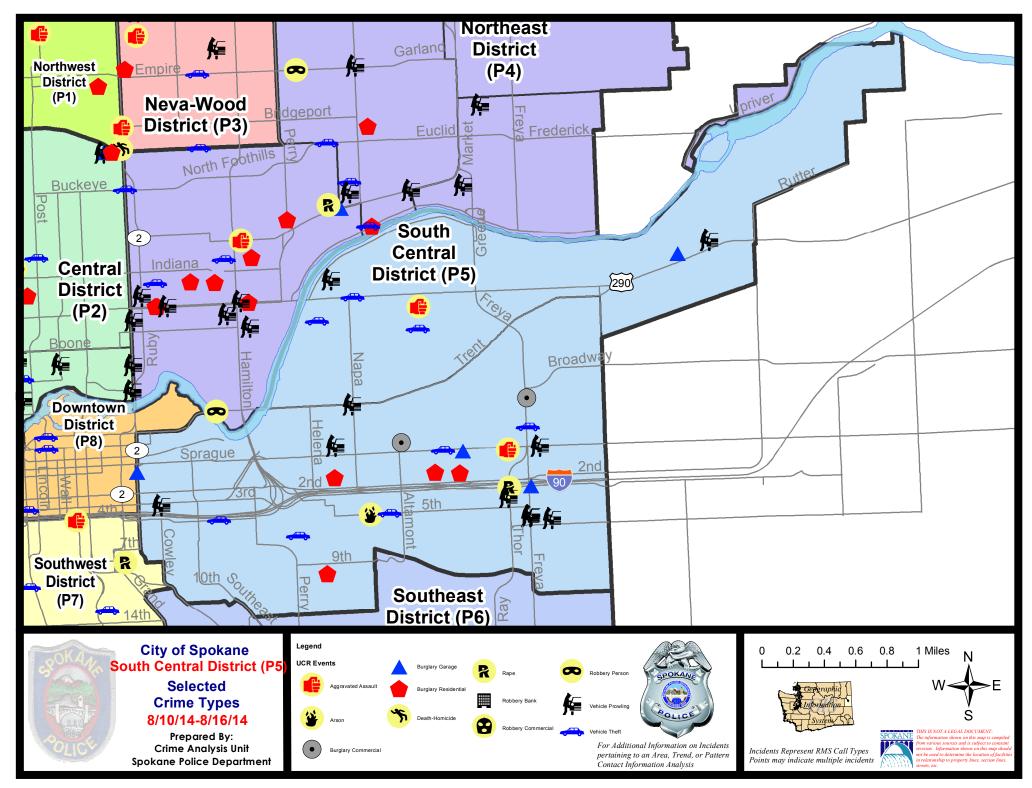

#### **SE - South Central District (P5)**

#### SE - South Central District (P5)

| <u>Offense</u>        | <u>Address</u>      | Reported Date |
|-----------------------|---------------------|---------------|
| SPC5EC                |                     |               |
| ARSON                 | 2100 E 5TH AV       | 8/15/2014     |
| ASSAULT-SUB BDLY HARM | 00 S THOR ST        | 8/12/2014     |
| BURGLARY-COMMERCIAL   | 500 N FREYA ST      | 8/14/2014     |
| BURGLARY-COMMERCIAL   | 2400 E RIVERSIDE AV | 8/14/2014     |
| BURGLARY-FENCED AREA  | 2800 E 1ST AV       | 8/13/2014     |
| BURGLARY-GARAGE       | 3600 E 3RD AV       | 8/14/2014     |
| BURGLARY-GARAGE       | 3000 E SPRAGUE AV   | 8/14/2014     |
| BURGLARY-RESIDNTL     | 1700 E 10TH AV      | 8/12/2014     |
| BURGLARY-RESIDNTL     | 1800 E PACIFIC AV   | 8/13/2014     |
| BURGLARY-RESIDNTL     | 2700 E PACIFIC AV   | 8/14/2014     |
| BURGLARY-RESIDNTL     | 200 S HAVEN ST      | 8/16/2014     |
| RAPE-FORCIBLE         |                     | 8/10/2014     |
| VEH-PROWL             | 600 S FREYA ST      | 8/10/2014     |
| VEH-PROWL             | 200 E 3RD AV        | 8/10/2014     |
| VEH-PROWL             | 3700 E SPRAGUE AV   | 8/11/2014     |
| VEH-PROWL             | 400 S THOR ST       | 8/11/2014     |
| VEH-PROWL             | 600 S REBECCA ST    | 8/12/2014     |
| VEH-PROWL             | 3600 E 6TH AV       | 8/13/2014     |
| VEH-PROWL             | 1800 E RIVERSIDE AV | 8/14/2014     |
| VEH-THEFT             | 2800 E SPRAGUE AV   | 8/10/2014     |
| VEH-THEFT             | 700 E 5TH AV        | 8/11/2014     |
| VEH-THEFT             | 1400 E HARTSON AV   | 8/13/2014     |
| VEH-THEFT             | 500 S STONE ST      | 8/14/2014     |
| VEH-THEFT             | 3600 E MAIN AV      | 8/14/2014     |
| VEH-THEFT AUTO PARTS  | 1700 E TRENT AV     | 8/15/2014     |
| SPC5GP                |                     |               |
| ASSAULT-WEAPON        | 2600 E SINTO AV     | 8/13/2014     |
| BURGLARY-GARAGE       | 5000 E COMMERCE AV  | 8/13/2014     |
| VEH-PROWL             | 1700 E TILSLEY PL   | 8/10/2014     |
| VEH-PROWL             | 600 N NAPA ST       | 8/14/2014     |
| VEH-PROWL             | 5300 E COMMERCE AV  | 8/15/2014     |
| VEH-THEFT             | 1300 N MADELIA ST   | 8/10/2014     |
| VEH-THEFT             | 2000 E MISSION AV   | 8/11/2014     |
| VEH-THEFT             | 2600 E BOONE AV     | 8/13/2014     |
|                       |                     |               |