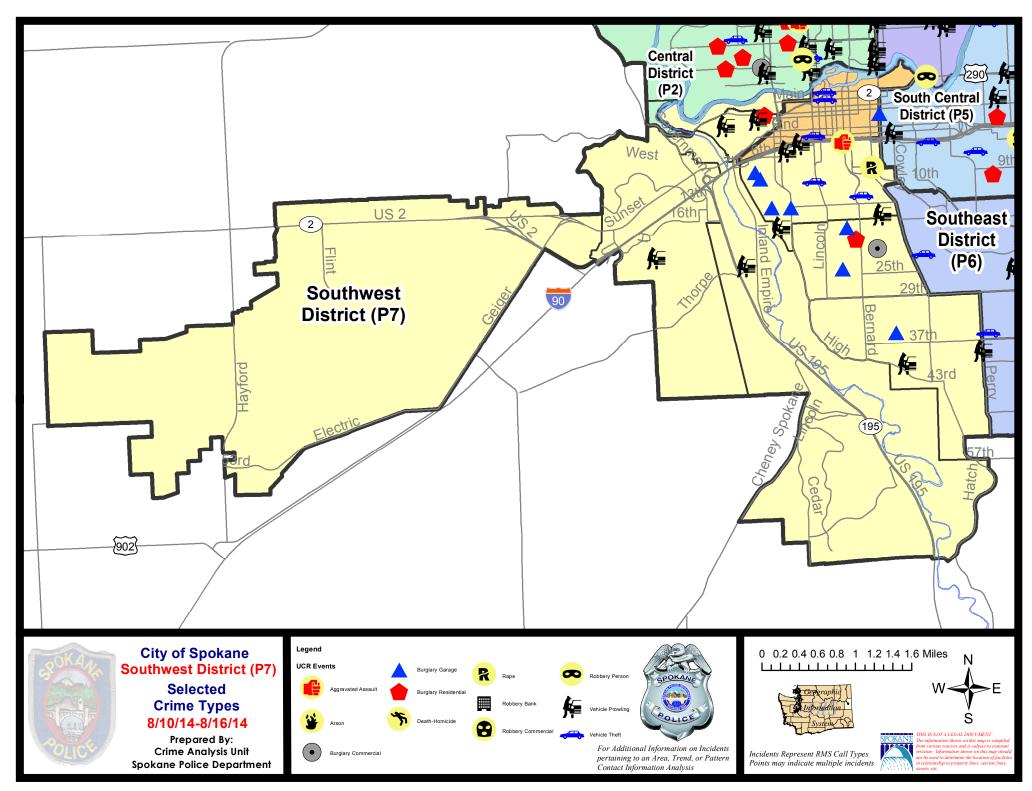

#### **SW - Southwest District (P7)**

#### **Preliminary Incident Counts**

|             |                            | 7           | Day Compa | nrison    | 28 D        | ay Compa | rison          | YTE     | ) Compariso | on      |
|-------------|----------------------------|-------------|-----------|-----------|-------------|----------|----------------|---------|-------------|---------|
| Part 1 Crim | ne Categories              | Current     | Prior     | Percent   | Current     | Prior    | Percent        | Current | Prior       | Percent |
| Violent     | Criminal Homicide          | 0           | 0         |           | 0           | 1        |                | 1       | 1           | 0.00%   |
|             | Rape                       | 1           | 0         |           | 1           | 1        | 0.00%          | 5       | 22          | -77.27% |
|             | Robbery - Commercial       | 0           | 0         |           | 0           | 0        |                | 1       | 2           | -50.00% |
|             | Robbery - Person           | 0           | 0         |           | 2           | 4        | -50.00%        | 20      | 26          | -23.08% |
|             | Aggravated Assault - NonDV | 1           | 1         | 0.00%     | 4           | 4        | 0.00%          | 22      | 35          | -37.14% |
|             | Aggravated Assault - DV    | 0           | 1         |           | 3           | 0        |                | 14      | 15          | -6.67%  |
|             |                            |             |           |           |             |          |                |         |             |         |
|             | Violent Total:             | 2           | 2         | 0.00%     | 10          | 10       | 0.00%          | 63      | 101         | -37.62% |
| Property    | Burglary Residence         | 2           | 10        | -80.00%   | 21          | 8        | 162.50%        | 102     | 123         | -17.07% |
|             | Burglary Garage            | 7           | 6         | 16.67%    | 16          | 11       | 45.45%         | 83      | 89          | -6.74%  |
|             | Burglary Commercial        | 1           | 0         |           | 3           | 0        |                | 28      | 41          | -31.71% |
|             | Larceny                    | 24          | 24        | 0.00%     | 93          | 81       | 14.81%         | 735     | 998         | -26.35% |
|             | Vehicle Theft              | 2           | 1         | 100.00%   | 8           | 10       | -20.00%        | 122     | 138         | -11.59% |
|             | Arson                      | 0           | 0         |           | 0           | 0        |                | 0       | 5           |         |
|             | Property Total:            | 36          | 41        | -12.20%   | 141         | 110      | 28.18%         | 1070    | 1394        | -23.24% |
|             |                            |             |           |           |             |          |                |         |             |         |
| Preliminar  | ry Part 1 Crime Totals:    | 38          | 43        | -11.63%   | 151         | 120      | 25.83%         | 1133    | 1495        | -24.21% |
|             | Cur                        | rent 7 Day  | Period:   | 8/10/2014 | - 8/16/2014 | Prior    | 7 Day Period:  | 8/3/2   | 2014 - 8/9/ | 2014    |
|             | Cur                        | rent 28 Day | y Period: | 7/20/2014 | - 8/16/2014 | Prior :  | 28 Day Period: | 6/22/2  | 2014 - 7/19 | 9/2014  |
|             | Cur                        | rent YTD P  | eriod:    | 1/1/2014  | - 8/16/2014 | Prior `  | YTD Period:    | 1/1/2   | 2013 - 8/16 | 8/2013  |

#### 8/10/2014 TO 8/16/2014

#### SW - Southwest District (P7)

| <u>Offense</u>        | Address                 | Reported Date |
|-----------------------|-------------------------|---------------|
| SPD7BA                |                         |               |
| BURGLARY-RESIDNTL     | 1700 W RIVERSIDE AV     | 8/14/2014     |
| VEH-PROWL             | 2300 W PACIFIC AV       | 8/12/2014     |
| VEH-PROWL             | 1800 W 1ST AV           | 8/12/2014     |
| SPD7CH                |                         |               |
| ASSAULT-SUB BDLY HARM | 500 W 4TH AV            | 8/12/2014     |
| BURGLARY-GARAGE       | 1400 S CEDAR ST         | 8/10/2014     |
| BURGLARY-GARAGE       | 1700 W 14TH AV          | 8/12/2014     |
| BURGLARY-GARAGE       | 800 S ELM ST            | 8/12/2014     |
| BURGLARY-GARAGE       | 1800 W 9TH AV           | 8/13/2014     |
| RAPE-FORCIBLE         |                         | 8/11/2014     |
| VEH-PROWL             | W 4TH AV/S JEFFERSON ST | 8/12/2014     |
| VEH-PROWL             | 00 W 16TH AV            | 8/13/2014     |
| VEH-PROWL             | 1600 S MAPLE BL         | 8/15/2014     |
| VEH-PROWL             | 500 S CEDAR ST          | 8/15/2014     |
| VEH-THEFT             | 300 W 13TH AV           | 8/13/2014     |
| VEH-THEFT             | 1000 W 10TH AV          | 8/16/2014     |
| SPD7CS                |                         |               |
| BURGLARY-GARAGE       | 3500 S MANITO BL        | 8/11/2014     |
| VEH-PROWL             | 4000 S SKYVIEW DR       | 8/16/2014     |
| SPD7GT                |                         |               |
| VEH-PROWL             | 3500 W 21ST AV          | 8/15/2014     |
| SPD7LC                |                         |               |
| VEH-PROWL             | 2300 S CHESTNUT ST      | 8/10/2014     |
| SPD7MC                |                         |               |
| BURGLARY-COMMERCIAL   | 00 W 21ST AV            | 8/13/2014     |
| BURGLARY-GARAGE       | 500 W 18TH AV           | 8/12/2014     |
| BURGLARY-GARAGE       | 600 W 24TH AV           | 8/14/2014     |
| BURGLARY-RESIDNTL     | 400 W 20TH AV           | 8/12/2014     |
| SPD7WP                |                         |               |
| VEH-THEFT PLATES/TABS | 1500 S LEWIS ST         | 8/13/2014     |