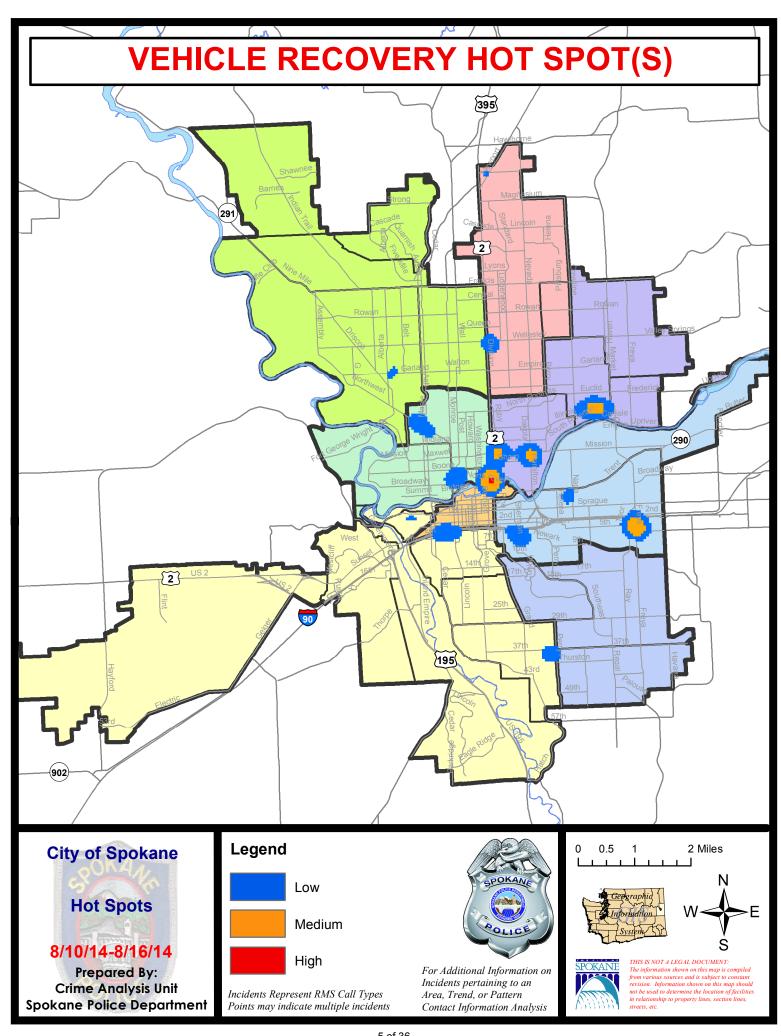

or 2 | 28 Day Period: | 6/22/   | 2014 - 7/19  | /2014   |
|             | Cur                              | rent YTD P       | eriod:         | 1/1/2014          | - 8/16/2014 | Prior ` | YTD Period:    | 1/1/    | 2013 - 8/16  | /2013   |

Prepared by SPD Crime Analysis Office - Monday, August 18, 2014

With the exception of criminal homicides, this chart represents preliminary counts of the original Police Incident Reports. Full statistical analysis to determine the confidence level of this data has not been performed. In general, the preliminary incident counts are less than the crimes eventually reported on the UCR Crime Report. Further, the % change columns on the preliminary incident count differ from the percentage change on the UCR crime report, sometimes significantly.











## SPOKANE POLICE DEPARTMENT

# NORTH Police Service Area





**PSA Commander**Captain Keith Cummings

Period Ending: Saturday , 2014

**Northwest District (P1)** 

**Central District (P2)** 

**Neva-Wood District (P3)** 

**Northeast District (P4)** 



#### North Police Service Area (P1, P2, P3 and P4)



#### **Preliminary Incident Counts**

|             |                            | 7                     | Day Compa | arison                                               | 28 L                            | Day Compai | rison         | YTE                 | ) Compariso | n       |
|-------------|----------------------------|-----------------------|-----------|------------------------------------------------------|---------------------------------|------------|---------------|-------