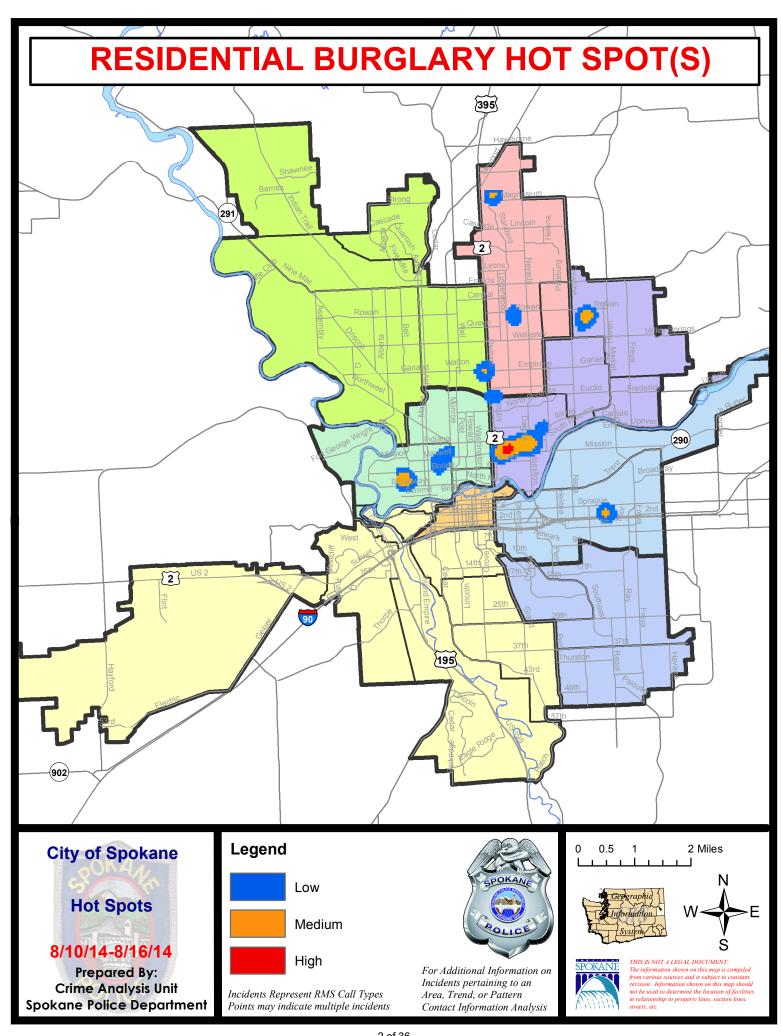

| Prior 2 | 28 Day Period: | 6/22/   | 2014 - 7/19  | /2014   |
|             | Cur                              | rent YTD P       | eriod:         | 1/1/2014          | - 8/16/2014 | Prior ` | YTD Period:    | 1/1/    | 2013 - 8/16  | /2013   |

Prepared by SPD Crime Analysis Office - Monday, August 18, 2014

With the exception of criminal homicides, this chart represents preliminary counts of the original Police Incident Reports. Full statistical analysis to determine the confidence level of this data has not been performed. In general, the preliminary incident counts are less than the crimes eventually reported on the UCR Crime Report. Further, the % change columns on the preliminary incident count differ from the percentage change on the UCR crime report, sometimes significantly.











## SPOKANE POLICE DEPARTMENT

# NORTH Police Service Area





**PSA Commander**Captain Keith Cummings

Period Ending: Saturday , 2014

**Northwest District (P1)** 

**Central District (P2)** 

**Neva-Wood District (P3)** 

**Northeast District (P4)** 



#### North Police Service Area (P1, P2, P3 and P4)



#### **Preliminary Incident Counts**

|             |                            | 7                     | Day Compa | arison                                               | 28 L                            | Day Compai | rison         | YTE                 | ) Compariso | n       |
|-------------|----------------------------|-----------------------|-----------|------------------------------------------------------|---------------------------------|------------|---------------|-