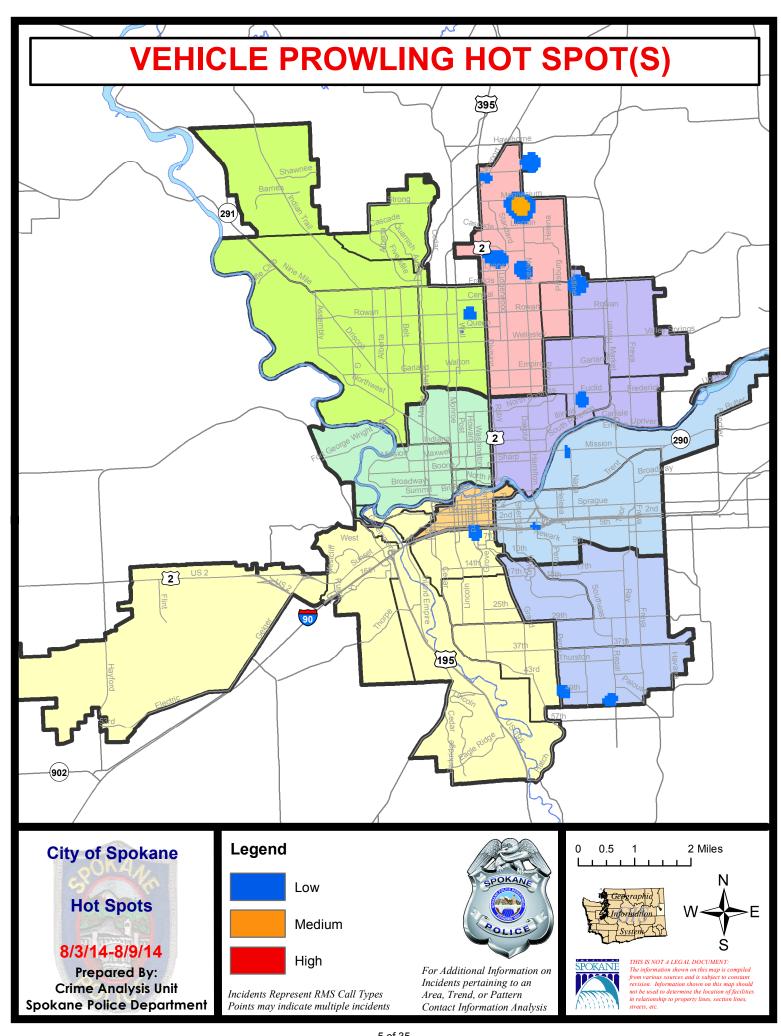

#### **NE - Neva-Wood District (P3)**

#### **Preliminary Incident Counts**

|             |                            | 7           | Day Compa | nrison    | 28 L                                              | Day Compa            | rison         | YTD Comparison |             |         |
|-------------|----------------------------|-------------|-----------|-----------|---------------------------------------------------|----------------------|---------------|----------------|-------------|---------|
| Part 1 Crim | e Categories               | Current     | Prior     | Percent   | Current                                           | Prior                | Percent       | Current        | Prior       | Percent |
| Violent     | Criminal Homicide          | 0           | 0         |           | 0                                                 | 0                    |               | 0              | 0           |         |
|             | Rape                       | 0           | 1         |           | 1                                                 | 5                    | -80.00%       | 15             | 23          | -34.78% |
|             | Robbery - Commercial       | 0           | 0         |           | 0                                                 | 1                    |               | 9              | 1           | 800.00% |
|             | Robbery - Person           | 2           | 3         | -33.33%   | 9                                                 | 7                    | 28.57%        | 38             | 59          | -35.59% |
|             | Aggravated Assault - NonDV | 0           | 3         |           | 4                                                 | 5                    | -20.00%       | 33             | 63          | -47.62% |
|             | Aggravated Assault - DV    | 1           | 3         | -66.67%   | 6                                                 | 5                    | 20.00%        | 22             | 27          | -18.52% |
|             |                            |             |           |           |                                                   |                      |               |                |             |         |
|             | Violent Total:             | 3           | 10        | -70.00%   | 20                                                | 23                   | -13.04%       | 117            | 173         | -32.37% |
| Property    | Burglary Residence         | 5           | 12        | -58.33%   | 30                                                | 21                   | 42.86%        | 148            | 219         | -32.42% |
|             | Burglary Garage            | 6           | 4         | 50.00%    | 15                                                | 13                   | 15.38%        | 133            | 113         | 17.70%  |
|             | Burglary Commercial        | 3           | 0         |           | 7                                                 | 9                    | -22.22%       | 61             | 79          | -22.78% |
|             | Larceny                    | 47          | 68        | -30.88%   | 229                                               | 226                  | 1.33%         | 1573           | 1705        | -7.74%  |
|             | Vehicle Theft              | 10          | 15        | -33.33%   | 48                                                | 37                   | 29.73%        | 298            | 318         | -6.29%  |
|             | Arson                      | 0           | 0         |           | 0                                                 | 0                    |               | 0              | 3           |         |
|             | Property Total:            | 71          | 99        | -28.28%   | 329                                               | 306                  | 7.52%         | 2213           | 2437        | -9.19%  |
| Preliminar  | y Part 1 Crime Totals:     | 74          | 109       | -32.11%   | 349                                               | 329                  | 6.08%         | 2330           | 2610        | -10.73% |
|             | Cur                        | rent 7 Day  | Period:   | 8/3/2014  | - 8/9/2014                                        | Prior 7              | 7 Day Period: | 7/27/          | 2014 - 8/2/ | 2014    |
|             | Cur                        | rent 28 Day | / Period: | 7/13/2014 | - 8/9/2014                                        | Prior 28 Day Period: |               | 6/15/2         | 2014 - 7/12 | 2/2014  |
|             | Current YTD Period:        |             |           | 1/1/2014  | - 8/9/2014 <b>Prior YTD Period:</b> 1/1/2013 - 8/ |                      |               | 2013 - 8/9/    | 2013        |         |