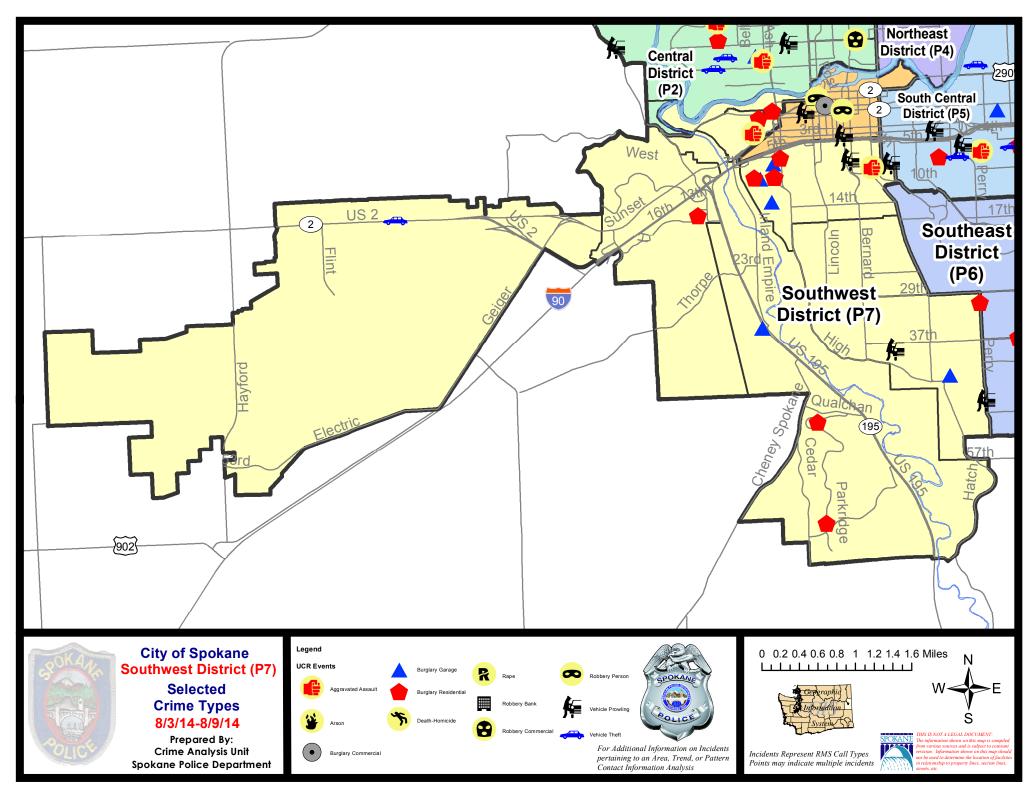

#### **SW - Southwest District (P7)**

#### **Preliminary Incident Counts**

|             |                            | 7          | Day Compa | rison                             | 28 L       | Day Compa             | rison         | YTE     | Compariso   | on      |
|-------------|----------------------------|------------|-----------|-----------------------------------|------------|-----------------------|---------------|---------|-------------|---------|
| Part 1 Crim | ne Categories              | Current    | Prior     | Percent                           | Current    | Prior                 | Percent       | Current | Prior       | Percent |
| Violent     | Criminal Homicide          | 0          | 0         |                                   | 0          | 1                     |               | 1       | 1           | 0.00%   |
|             | Rape                       | 0          | 0         |                                   | 0          | 1                     |               | 4       | 20          | -80.00% |
|             | Robbery - Commercial       | 0          | 0         |                                   | 0          | 0                     |               | 1       | 2           | -50.00% |
|             | Robbery - Person           | 0          | 1         |                                   | 3          | 3                     | 0.00%         | 20      | 25          | -20.00% |
|             | Aggravated Assault - NonDV | 1          | 2         | -50.00%                           | 4          | 4                     | 0.00%         | 21      | 34          | -38.24% |
|             | Aggravated Assault - DV    | 1          | 0         |                                   | 3          | 0                     |               | 14      | 15          | -6.67%  |
|             |                            |            |           |                                   |            |                       |               |         |             |         |
|             | Violent Total:             | 2          | 3         | -33.33%                           | 10         | 9                     | 11.11%        | 61      | 97          | -37.11% |
| Property    | Burglary Residence         | 10         | 6         | 66.67%                            | 21         | 8                     | 162.50%       | 100     | 116         | -13.79% |
|             | Burglary Garage            | 6          | 1         | 500.00%                           | 12         | 11                    | 9.09%         | 76      | 86          | -11.63% |
|             | Burglary Commercial        | 0          | 2         |                                   | 2          | 2                     | 0.00%         | 27      | 41          | -34.15% |
|             | Larceny                    | 24         | 19        | 26.32%                            | 86         | 81                    | 6.17%         | 711     | 970         | -26.70% |
|             | Vehicle Theft              | 1          | 4         | -75.00%                           | 7          | 12                    | -41.67%       | 119     | 133         | -10.53% |
|             | Arson                      | 0          | 0         |                                   | 0          | 0                     |               | 0       | 5           |         |
|             | Property Total:            | 41         | 32        | 28.13%                            | 128        | 114                   | 12.28%        | 1033    | 1351        | -23.54% |
| Preliminar  | y Part 1 Crime Totals:     | 43         | 35        | 22.86%                            | 138        | 123                   | 12.20%        | 1094    | 1448        | -24.45% |
|             | Cur                        | rent 7 Day | Period:   | 8/3/2014                          | - 8/9/2014 | Prior 7               | 7 Day Period: | 7/27/2  | 2014 - 8/2/ | 2014    |
|             | Current 28 Day Period:     |            | 7/13/2014 | 4 - 8/9/2014 Prior 28 Day Period: |            | 6/15/2014 - 7/12/2014 |               |         |             |         |
|             | Cur                        | rent YTD P | eriod:    | 1/1/2014                          | - 8/9/2014 | Prior `               | YTD Period:   | 1/1/2   | 2013 - 8/9/ | 2013    |

# SW - Southwest District (P7)

| <u>Offense</u>        | <u>Address</u>        | Reported Date |
|-----------------------|-----------------------|---------------|
| SPD7BA                |                       |               |
| ASSAULT-SUB BDLY HARM | 1900 W 2ND AV         | 8/5/2014      |
| BURGLARY-RESIDNTL     | 1800 W 1ST AV         | 8/6/2014      |
| SPD7CH                |                       |               |
| ASSAULT-WEAPON        | 100 W 8TH AV          | 8/3/2014      |
| BURGLARY-GARAGE       | 1600 W 7TH AV         | 8/3/2014      |
| BURGLARY-GARAGE       | 1700 W 13TH AV        | 8/4/2014      |
| BURGLARY-GARAGE       | 1800 W 9TH AV         | 8/9/2014      |
| BURGLARY-RESIDNTL     | 600 S WALNUT ST       | 8/8/2014      |
| BURGLARY-RESIDNTL     | 1600 W 9TH AV         | 8/9/2014      |
| BURGLARY-RESIDNTL     | 1600 W 9TH AV         | 8/9/2014      |
| BURGLARY-RESIDNTL     | 1900 W 9TH AV         | 8/9/2014      |
| VEH-PROWL             | 400 W 7TH AV          | 8/9/2014      |
| SPD7CS                |                       |               |
| BURGLARY-FENCED AREA  | 3800 S TEKOA ST       | 8/8/2014      |
| BURGLARY-GARAGE       | 4200 S GARFIELD ST    | 8/7/2014      |
| BURGLARY-RESIDNTL     | 3100 S PERRY ST       | 8/3/2014      |
| VEH-PROWL             | 3800 S GANDY ST       | 8/8/2014      |
| SPD7GT                |                       |               |
| BURGLARY-RESIDNTL     | 2800 W 15TH AV        | 8/5/2014      |
| VEH-THEFT AUTO PARTS  | 3200 W SOUTH LOOP AV  | 8/9/2014      |
| SPD7LC                |                       |               |
| BURGLARY-GARAGE       | 3400 S MEADOW MIST LN | 8/8/2014      |
| BURGLARY-GARAGE       | 3400 S MEADOW MIST LN | 8/8/2014      |
| BURGLARY-RESIDNTL     | 4800 S PENDER LN      | 8/5/2014      |
| BURGLARY-RESIDNTL     | 6600 S SPRINGVIEW ST  | 8/9/2014      |
| SPD7PV                |                       |               |
| BURGLARY-RESIDNTL     | 1600 W WILSON AV      | 8/7/2014      |
| SPD7WP                |                       |               |
| VEH-THEFT             | 8000 W SUNSET HY      | 8/6/2014      |