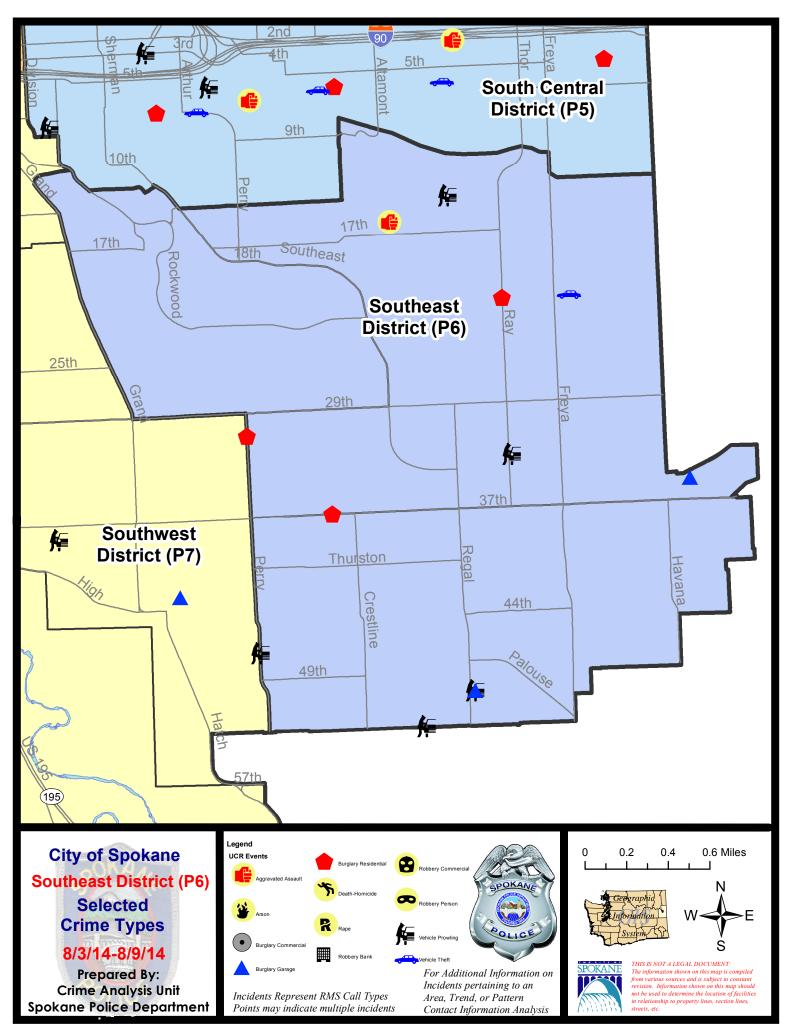

#### **SE - Southeast District (P6)**

### **Preliminary Incident Counts**

|             |                            | 7           | Day Compa | nrison    | 28 L       | Day Compa | rison          | YTE     | ) Compariso | on      |
|-------------|----------------------------|-------------|-----------|-----------|------------|-----------|----------------|---------|-------------|---------|
| Part 1 Crim | ne Categories              | Current     | Prior     | Percent   | Current    | Prior     | Percent        | Current | Prior       | Percent |
| Violent     | Criminal Homicide          | 0           | 0         |           | 0          | 0         |                | 0       | 0           |         |
|             | Rape                       | 0           | 0         |           | 0          | 2         |                | 3       | 4           | -25.00% |
|             | Robbery - Commercial       | 0           | 0         |           | 0          | 0         |                | 2       | 7           | -71.43% |
|             | Robbery - Person           | 0           | 0         |           | 1          | 0         |                | 7       | 5           | 40.00%  |
|             | Aggravated Assault - NonDV | 0           | 0         |           | 1          | 1         | 0.00%          | 6       | 10          | -40.00% |
|             | Aggravated Assault - DV    | 1           | 0         |           | 2          | 0         |                | 8       | 7           | 14.29%  |
|             | Violent Total:             | 1           | 0         |           | 4          | 3         | 33.33%         | 26      | 33          | -21.21% |
| Property    | Burglary Residence         | 2           | 1         | 100.00%   | 10         | 5         | 100.00%        | 48      | 73          | -34.25% |
|             | Burglary Garage            | 3           | 2         | 50.00%    | 11         | 5         | 120.00%        | 50      | 51          | -1.96%  |
|             | Burglary Commercial        | 0           | 0         |           | 0          | 0         |                | 14      | 34          | -58.82% |
|             | Larceny                    | 12          | 9         | 33.33%    | 48         | 31        | 54.84%         | 328     | 363         | -9.64%  |
|             | Vehicle Theft              | 1           | 3         | -66.67%   | 10         | 2         | 400.00%        | 52      | 58          | -10.34% |
|             | Arson                      | 0           | 0         |           | 0          | 2         |                | 2       | 2           | 0.00%   |
|             | Property Total:            | 18          | 15        | 20.00%    | 79         | 45        | 75.56%         | 494     | 581         | -14.97% |
| Preliminar  | y Part 1 Crime Totals:     | 19          | 15        | 26.67%    | 83         | 48        | 72.92%         | 520     | 614         | -15.31% |
|             | Cur                        | rent 7 Day  | Period:   | 8/3/2014  | - 8/9/2014 | Prior 1   | 7 Day Period:  | 7/27/   | 2014 - 8/2/ | 2014    |
|             | Cur                        | rent 28 Day | y Period: | 7/13/2014 | - 8/9/2014 | Prior :   | 28 Day Period: | 6/15/2  | 2014 - 7/12 | 2/2014  |
|             | Cur                        | rent YTD P  | eriod:    | 1/1/2014  | - 8/9/2014 | Prior `   | YTD Period:    | 1/1/2   | 2013 - 8/9/ | 2013    |

# SE - Southeast District (P6)

| <u>Offense</u>        | <u>Address</u>     | Reported Date |
|-----------------------|--------------------|---------------|
| SPC6LH                |                    |               |
| ASSAULT-SUB BDLY HARM | 2400 E GIRARD PL   | 8/3/2014      |
| BURGLARY-GARAGE       | 3500 S MORRILL DR  | 8/4/2014      |
| BURGLARY-RESIDNTL     | E 21ST AV/S RAY ST | 8/4/2014      |
| BURGLARY-RESIDNTL     | 2000 E 37TH AV     | 8/7/2014      |
| VEH-PROWL             | 3200 E 33RD AV     | 8/4/2014      |
| VEH-PROWL             | 2900 E 14TH AV     | 8/5/2014      |
| VEH-THEFT             | 3700 E 21ST AV     | 8/6/2014      |
| SPC6SG                |                    |               |
| BURGLARY-GARAGE       | 5000 S REGAL ST    | 8/8/2014      |
| BURGLARY-GARAGE       | 5000 S REGAL ST    | 8/9/2014      |
| VEH-PROWL             | 4600 S PERRY ST    | 8/6/2014      |
| VEH-PROWL             | 5000 S REGAL ST    | 8/7/2014      |
| VEH-PROWL             | 2500 E 53RD AV     | 8/7/2014      |
| VEH-THEFT PLATES/TABS | 4600 S REGAL ST    | 8/9/2014      |