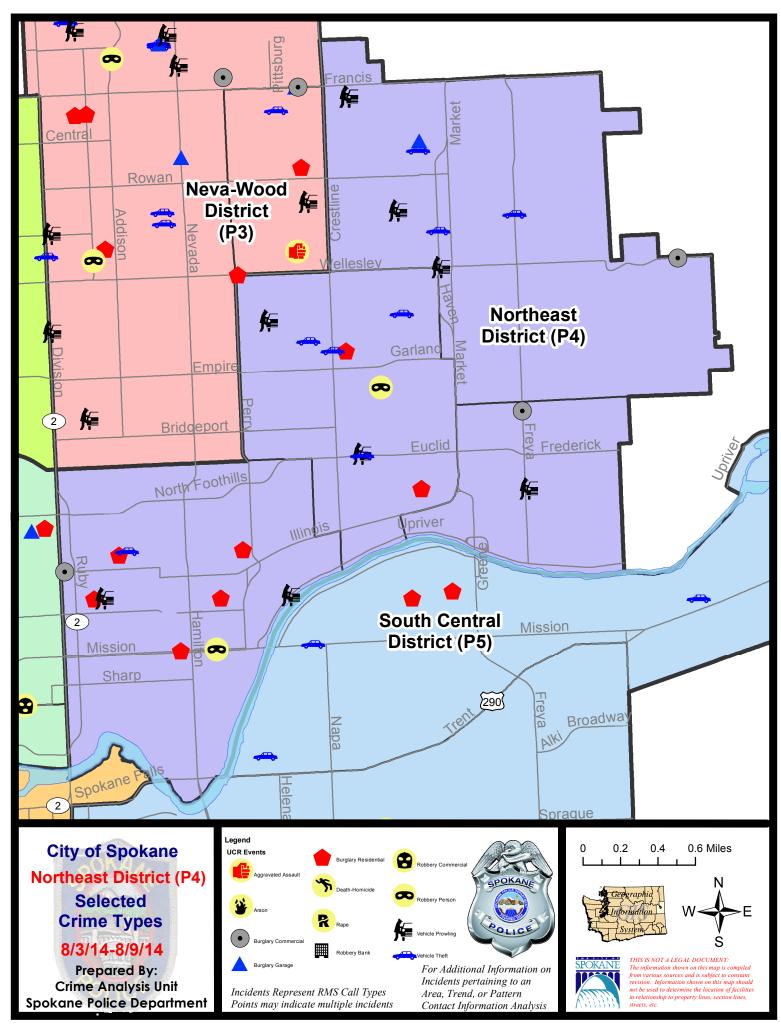

#### **NE - Northeast District (P4)**

#### **Preliminary Incident Counts**

|             |                            | 7                    | Day Compa | rison     | 28 L       | Day Compa | rison                | YTD Comparison |                       |         |  |
|-------------|----------------------------|----------------------|-----------|-----------|------------|-----------|----------------------|----------------|-----------------------|---------|--|
| Part 1 Crim | ne Categories              | Current              | Prior     | Percent   | Current    | Prior     | Percent              | Current        | Prior                 | Percent |  |
| Violent     | Criminal Homicide          | 0                    | 0         |           | 0          | 0         |                      | 2              | 0                     |         |  |
|             | Rape                       | 0                    | 1         |           | 3          | 2         | 50.00%               | 14             | 13                    | 7.69%   |  |
|             | Robbery - Commercial       | 0                    | 0         |           | 1          | 1         | 0.00%                | 7              | 6                     | 16.67%  |  |
|             | Robbery - Person           | 2                    | 2         | 0.00%     | 8          | 4         | 100.00%              | 39             | 47                    | -17.02% |  |
|             | Aggravated Assault - NonDV | 0                    | 4         |           | 7          | 5         | 40.00%               | 40             | 45                    | -11.11% |  |
|             | Aggravated Assault - DV    | 0                    | 1         |           | 2          | 2         | 0.00%                | 21             | 30                    | -30.00% |  |
|             | Violent Total:             | 2                    | 8         | -75.00%   | 21         | 14        | 50.00%               | 123            | 141                   | -12.77% |  |
| Property    | Burglary Residence         | 8                    | 9         | -11.11%   | 30         | 33        | -9.09%               | 205            | 287                   | -28.57% |  |
|             | Burglary Garage            | 1                    | 4         | -75.00%   | 13         | 9         | 44.44%               | 76             | 77                    | -1.30%  |  |
|             | Burglary Commercial        | 3                    | 1         | 200.00%   | 10         | 6         | 66.67%               | 79             | 93                    | -15.05% |  |
|             | Larceny                    | 38                   | 27        | 40.74%    | 140        | 142       | -1.41%               | 1050           | 1225                  | -14.29% |  |
|             | Vehicle Theft              | 8                    | 7         | 14.29%    | 22         | 23        | -4.35%               | 225            | 252                   | -10.71% |  |
|             | Arson                      | 0                    | 0         |           | 0          | 2         |                      | 10             | 6                     | 66.67%  |  |
|             | Property Total:            | 58                   | 48        | 20.83%    | 215        | 215       | 0.00%                | 1645           | 1940                  | -15.21% |  |
| Preliminar  | y Part 1 Crime Totals:     | 60                   | 56        | 7.14%     | 236        | 229       | 3.06%                | 1768           | 2081                  | -15.04% |  |
|             | Cur                        | urrent 7 Day Period: |           | 8/3/2014  | - 8/9/2014 | Prior 7   | 7 Day Period:        | 7/27/2         | 2014 - 8/2/           | 2014    |  |
|             | Cur                        | rent 28 Day          | y Period: | 7/13/2014 | - 8/9/2014 | Prior 2   | Prior 28 Day Period: |                | 6/15/2014 - 7/12/2014 |         |  |
|             | Cur                        | Current YTD Period:  |           | 1/1/2014  | - 8/9/2014 | Prior `   | YTD Period:          | 1/1/2          | /1/2013 - 8/9/2013    |         |  |

# 8/3/2014 TO 8/9/2014

| <u>Offense</u>        | <u>Address</u>                 | Reported Date |
|-----------------------|--------------------------------|---------------|
| SPB4BE                |                                |               |
| BURGLARY-FENCED AREA  | 2200 E EUCLID AV               | 8/3/2014      |
| BURGLARY-RESIDNTL     | 2800 N NELSON ST               | 8/4/2014      |
| BURGLARY-RESIDNTL     | 2200 E WALTON AV               | 8/6/2014      |
| BURGLARY-RESIDNTL     | 2800 N NELSON ST               | 8/8/2014      |
| ROBBERY               | 3700 N COOK ST                 | 8/4/2014      |
| VEH-PROWL             | 2300 E EUCLID AV               | 8/4/2014      |
| VEH-PROWL             | 1600 E RICH AV                 | 8/7/2014      |
| VEH-THEFT             | 2700 E RICH AV                 | 8/3/2014      |
| VEH-THEFT             | E LACROSSE AV/N NAPA ST        | 8/4/2014      |
| VEH-THEFT             | 2300 E EUCLID AV               | 8/5/2014      |
| VEH-THEFT             | 4000 N CRESTLINE ST            | 8/5/2014      |
| SPB4HI                |                                |               |
| BURGLARY-COMMERCIAL   | 4800 E VALLEY SPRINGS RD       | 8/5/2014      |
| BURGLARY-FENCED AREA  | 6100 N CRESTLINE ST            | 8/3/2014      |
| BURGLARY-GARAGE       | 2900 E COLUMBIA AV             | 8/3/2014      |
| VEH-PROWL             | 2300 E DECATUR AV              | 8/5/2014      |
| VEH-PROWL             | 2700 E DIAMOND AV              | 8/5/2014      |
| VEH-PROWL             | 2300 E DECATUR AV              | 8/5/2014      |
| VEH-PROWL             | 3000 E WELLESLEY AV            | 8/5/2014      |
| VEH-THEFT             | 3000 E OLYMPIC AV              | 8/4/2014      |
| VEH-THEFT             | 3600 E QUEEN AV                | 8/6/2014      |
| VEH-THEFT             | 5700 N REGAL ST                | 8/8/2014      |
| VEH-THEFT PLATES/TABS | 3600 E WELLESLEY AV            | 8/5/2014      |
| SPB4LO                |                                |               |
| BURGLARY-COMMERCIAL   | 00 E MONTGOMERY AV             | 8/5/2014      |
| BURGLARY-RESIDNTL     | 800 E MISSION AV               | 8/4/2014      |
| BURGLARY-RESIDNTL     | 1300 E CARLISLE AV             | 8/5/2014      |
| BURGLARY-RESIDNTL     | 1100 E BALDWIN AV              | 8/6/2014      |
| BURGLARY-RESIDNTL     | 200 E BALDWIN AV               | 8/6/2014      |
| BURGLARY-RESIDNTL     | 400 E CARLISLE AV              | 8/9/2014      |
| ROBBERY               | 1100 E MISSION AV              | 8/4/2014      |
| VEH-PROWL             | N NORTH CENTER ST/E UPRIVER DR | 8/4/2014      |
| VEH-PROWL             | E BALDWIN AV/N LIDGERWOOD ST   | 8/6/2014      |
| VEH-THEFT             | 2400 N ADDISON ST              | 8/5/2014      |
| SPB4MI                |                                |               |
| BURGLARY-COMMERCIAL   | 3500 N FREYA ST                | 8/6/2014      |
| VEH-PROWL             | 3600 E GRACE AV                | 8/6/2014      |
| VEH-THEFT PLATES/TABS | 3200 E CARLISLE AV             | 8/7/2014      |