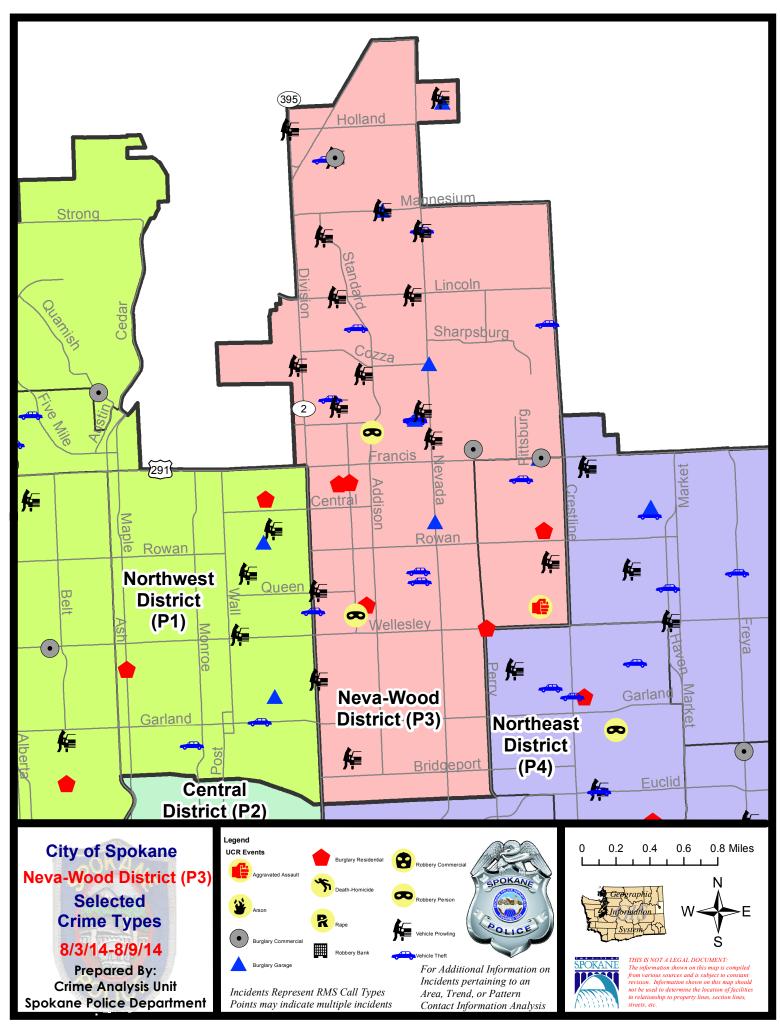

#### **NE - Neva-Wood District (P3)**

#### **Preliminary Incident Counts**

|             |                            | 7           | Day Compa | nrison    | 28 L                                              | Day Compa            | rison         | YTD Comparison |             |         |
|-------------|----------------------------|-------------|-----------|-----------|---------------------------------------------------|----------------------|---------------|----------------|-------------|---------|
| Part 1 Crim | e Categories               | Current     | Prior     | Percent   | Current                                           | Prior                | Percent       | Current        | Prior       | Percent |
| Violent     | Criminal Homicide          | 0           | 0         |           | 0                                                 | 0                    |               | 0              | 0           |         |
|             | Rape                       | 0           | 1         |           | 1                                                 | 5                    | -80.00%       | 15             | 23          | -34.78% |
|             | Robbery - Commercial       | 0           | 0         |           | 0                                                 | 1                    |               | 9              | 1           | 800.00% |
|             | Robbery - Person           | 2           | 3         | -33.33%   | 9                                                 | 7                    | 28.57%        | 38             | 59          | -35.59% |
|             | Aggravated Assault - NonDV | 0           | 3         |           | 4                                                 | 5                    | -20.00%       | 33             | 63          | -47.62% |
|             | Aggravated Assault - DV    | 1           | 3         | -66.67%   | 6                                                 | 5                    | 20.00%        | 22             | 27          | -18.52% |
|             |                            |             |           |           |                                                   |                      |               |                |             |         |
|             | Violent Total:             | 3           | 10        | -70.00%   | 20                                                | 23                   | -13.04%       | 117            | 173         | -32.37% |
| Property    | Burglary Residence         | 5           | 12        | -58.33%   | 30                                                | 21                   | 42.86%        | 148            | 219         | -32.42% |
|             | Burglary Garage            | 6           | 4         | 50.00%    | 15                                                | 13                   | 15.38%        | 133            | 113         | 17.70%  |
|             | Burglary Commercial        | 3           | 0         |           | 7                                                 | 9                    | -22.22%       | 61             | 79          | -22.78% |
|             | Larceny                    | 47          | 68        | -30.88%   | 229                                               | 226                  | 1.33%         | 1573           | 1705        | -7.74%  |
|             | Vehicle Theft              | 10          | 15        | -33.33%   | 48                                                | 37                   | 29.73%        | 298            | 318         | -6.29%  |
|             | Arson                      | 0           | 0         |           | 0                                                 | 0                    |               | 0              | 3           |         |
|             | Property Total:            | 71          | 99        | -28.28%   | 329                                               | 306                  | 7.52%         | 2213           | 2437        | -9.19%  |
| Preliminar  | y Part 1 Crime Totals:     | 74          | 109       | -32.11%   | 349                                               | 329                  | 6.08%         | 2330           | 2610        | -10.73% |
|             | Cur                        | rent 7 Day  | Period:   | 8/3/2014  | - 8/9/2014                                        | Prior 7              | 7 Day Period: | 7/27/          | 2014 - 8/2/ | 2014    |
|             | Cur                        | rent 28 Day | / Period: | 7/13/2014 | - 8/9/2014                                        | Prior 28 Day Period: |               | 6/15/2         | 2014 - 7/12 | 2/2014  |
|             | Current YTD Period:        |             |           | 1/1/2014  | - 8/9/2014 <b>Prior YTD Period:</b> 1/1/2013 - 8/ |                      |               | 2013 - 8/9/    | 2013        |         |

# NE - Neva-Wood District (P3)

| <u>Offense</u>       | Address              | Reported Date |
|----------------------|----------------------|---------------|
| SPB3NL               |                      |               |
| BURGLARY-COMMERCIAL  | 1900 E FRANCIS AV    | 8/3/2014      |
| BURGLARY-COMMERCIAL  | 6400 N PERRY ST      | 8/4/2014      |
| BURGLARY-COMMERCIAL  | 9200 N COLTON ST     | 8/5/2014      |
| BURGLARY-FENCED AREA | 500 E NORTH AV       | 8/7/2014      |
| BURGLARY-GARAGE      | 800 E LYONS AV       | 8/3/2014      |
| BURGLARY-GARAGE      | 1200 E WESTVIEW CT   | 8/5/2014      |
| BURGLARY-GARAGE      | 1000 E COZZA DR      | 8/5/2014      |
| BURGLARY-GARAGE      | 1900 E FRANCIS AV    | 8/6/2014      |
| BURGLARY-GARAGE      | 5700 N NEVADA ST     | 8/8/2014      |
| BURGLARY-GARAGE      | 600 E MAGNESIUM RD   | 8/9/2014      |
| BURGLARY-RESIDNTL    | 400 E OLYMPIC AV     | 8/3/2014      |
| BURGLARY-RESIDNTL    | 6100 N COLTON ST     | 8/3/2014      |
| BURGLARY-RESIDNTL    | 6100 N LIDGERWOOD ST | 8/9/2014      |
| ROBBERY              | 6600 N ADDISON ST    | 8/4/2014      |
| ROBBERY              | 4900 N LIDGERWOOD ST | 8/8/2014      |
| VEH-PROWL            | 7100 N DIVISION ST   | 8/3/2014      |
| VEH-PROWL            | 9600 N DIVISION ST   | 8/4/2014      |
| VEH-PROWL            | 200 E WEDGEWOOD AV   | 8/4/2014      |
| VEH-PROWL            | 200 E GLASS AV       | 8/4/2014      |
| VEH-PROWL            | 8400 N NEVADA ST     | 8/5/2014      |
| VEH-PROWL            | 00 E RICH AV         | 8/5/2014      |
| VEH-PROWL            | 00 E QUEEN AV        | 8/5/2014      |
| VEH-PROWL            | 7800 N WILDING DR    | 8/6/2014      |
| VEH-PROWL            | 200 E LINCOLN RD     | 8/7/2014      |
| VEH-PROWL            | 8400 N NEVADA ST     | 8/8/2014      |
| VEH-PROWL            | 9700 N MORTON CT     | 8/8/2014      |
| VEH-PROWL            | 900 E BEACON AV      | 8/8/2014      |
| VEH-PROWL            | 8400 N NEVADA ST     | 8/8/2014      |
| VEH-PROWL            | 8400 N COLTON ST     | 8/9/2014      |
| VEH-PROWL            | 600 E MAGNESIUM RD   | 8/9/2014      |
| VEH-PROWL            | 9200 N COLTON ST     | 8/9/2014      |
| VEH-PROWL            | 400 E WEILE AV       | 8/9/2014      |
| VEH-PROWL            | 6500 N NEVADA ST     | 8/9/2014      |
| VEH-THEFT            | 9100 N NEWPORT HY    | 8/4/2014      |
| VEH-THEFT            | 800 E LYONS AV       | 8/5/2014      |
| VEH-THEFT            | 7000 N COLTON ST     | 8/5/2014      |
| VEH-THEFT            | 800 E CROWN AV       | 8/6/2014      |
| VEH-THEFT            | 800 E LYONS AV       | 8/7/2014      |
| VEH-THEFT            | 800 E EVERETT AV     | 8/8/2014      |
| VEH-THEFT            | 8400 N NEVADA ST     | 8/8/2014      |
| VEH-THEFT            | 7500 N LIDGERWOOD ST | 8/9/2014      |
| VEH-THEFT            | 7500 N MARTIN ST     | 8/9/2014      |
|                      |                      |               |

For protection of victim privacy, the entire address on sexual assault crimes has been redacted.

| <u>Offense</u>        | <u>Address</u>      | Reported Date |
|-----------------------|---------------------|---------------|
| VEH-THEFT AUTO PARTS  | 00 E RICH AV        | 8/5/2014      |
| VEH-THEFT AUTO PARTS  | 1100 E COZZA DR     | 8/9/2014      |
| VEH-THEFT PLATES/TABS | 300 E BRIDGEPORT AV | 8/5/2014      |
| <u>SPB3WH</u>         |                     |               |
| ASSAULT-WEAPON        | 4900 N MAGNOLIA ST  | 8/5/2014      |
| BURGLARY-RESIDNTL     | 1400 E WELLESLEY AV | 8/5/2014      |
| BURGLARY-RESIDNTL     | 1900 E NEBRASKA AV  | 8/8/2014      |
| VEH-PROWL             | 1900 E EVERETT AV   | 8/4/2014      |
| VEH-THEFT             | 1700 E DALKE AV     | 8/9/2014      |
| VEH-THEFT PLATES/TABS | 1400 E WELLESLEY AV | 8/5/2014      |