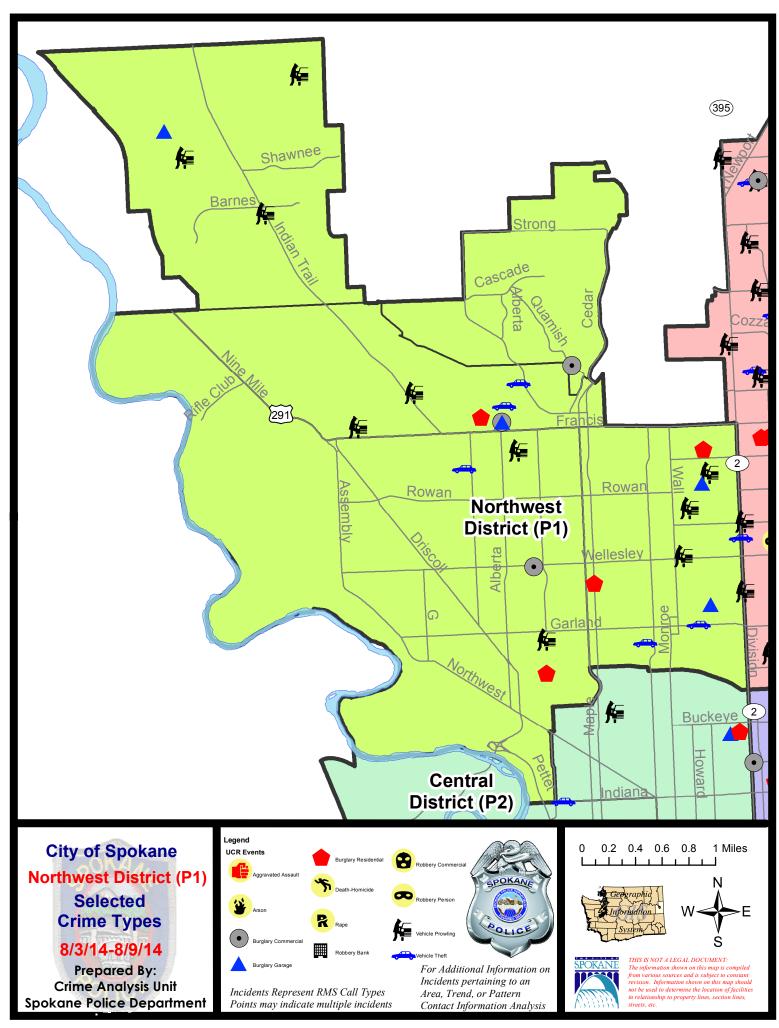

#### **NW - Northwest District (P1)**

# Sunday - Saturday

NW - Northwest District (P1)

# 8/3/2014 TO 8/9/2014

| <u>Offense</u>        | Address                   | Reported Date |
|-----------------------|---------------------------|---------------|
| SPA1BS                |                           |               |
| BURGLARY-COMMERCIAL   | 6400 N ALBERTA ST         | 8/6/2014      |
| BURGLARY-GARAGE       | 6400 N ALBERTA ST         | 8/3/2014      |
| BURGLARY-RESIDNTL     | 2800 W HOUSTON AV         | 8/9/2014      |
| VEH-PROWL             | 6400 N SUTHERLIN ST       | 8/5/2014      |
| VEH-PROWL             | 3400 W BEACON AV          | 8/6/2014      |
| VEH-THEFT             | 6600 N ALBERTA ST         | 8/5/2014      |
| VEH-THEFT             | 2400 W DELL DR            | 8/6/2014      |
| SPA1FM                |                           |               |
| BURGLARY-COMMERCIAL   | 7100 N AUSTIN RD          | 8/4/2014      |
| SPA1IT                |                           |               |
| BURGLARY-FENCED AREA  | 5300 W BROKEN ARROW CT    | 8/4/2014      |
| BURGLARY-GARAGE       | 10100 N COMANCHE DR       | 8/4/2014      |
| VEH-PROWL             | 9000 N INDIAN TRAIL RD    | 8/3/2014      |
| VEH-PROWL             | 10700 N NAVAHO DR         | 8/4/2014      |
| VEH-PROWL             | 9800 N RIDGECREST DR      | 8/8/2014      |
| VEH-THEFT PLATES/TABS | 10200 N PRAIRIE DR        | 8/4/2014      |
| <u>SPA1NH</u>         |                           |               |
| BURGLARY-FENCED AREA  | 3600 N WASHINGTON ST      | 8/7/2014      |
| BURGLARY-GARAGE       | 4100 N WHITEHOUSE ST      | 8/3/2014      |
| BURGLARY-GARAGE       | 300 W NEBRASKA AV         | 8/9/2014      |
| BURGLARY-RESIDNTL     | 6000 N WHITEHOUSE ST      | 8/3/2014      |
| BURGLARY-RESIDNTL     | 4400 N MAPLE ST           | 8/9/2014      |
| VEH-PROWL             | 5700 N CALISPEL ST        | 8/4/2014      |
| VEH-PROWL             | 5300 N STEVENS ST         | 8/5/2014      |
| VEH-PROWL             | 4700 N HOWARD ST          | 8/8/2014      |
| VEH-THEFT             | 4900 N DIVISION ST        | 8/3/2014      |
| VEH-THEFT             | 1000 W KIERNAN AV         | 8/6/2014      |
| VEH-THEFT             | 500 W GARLAND AV          | 8/7/2014      |
| SPA1NW                |                           |               |
| BURGLARY-COMMERCIAL   | 2300 W WELLESLEY AV       | 8/7/2014      |
| BURGLARY-RESIDNTL     | 2200 W COURTLAND AV       | 8/9/2014      |
| VEH-PROWL             | N BELT ST/W PROVIDENCE AV | 8/4/2014      |
| VEH-PROWL             | 6100 N COCHRAN ST         | 8/6/2014      |
| VEH-THEFT             | 2900 W CENTRAL AV         | 8/3/2014      |
| VEH-THEFT PLATES/TABS | 4000 W ROWAN AV           | 8/3/2014      |
| VEH-THEFT PLATES/TABS | 5400 N DRISCOLL BL        | 8/3/2014      |