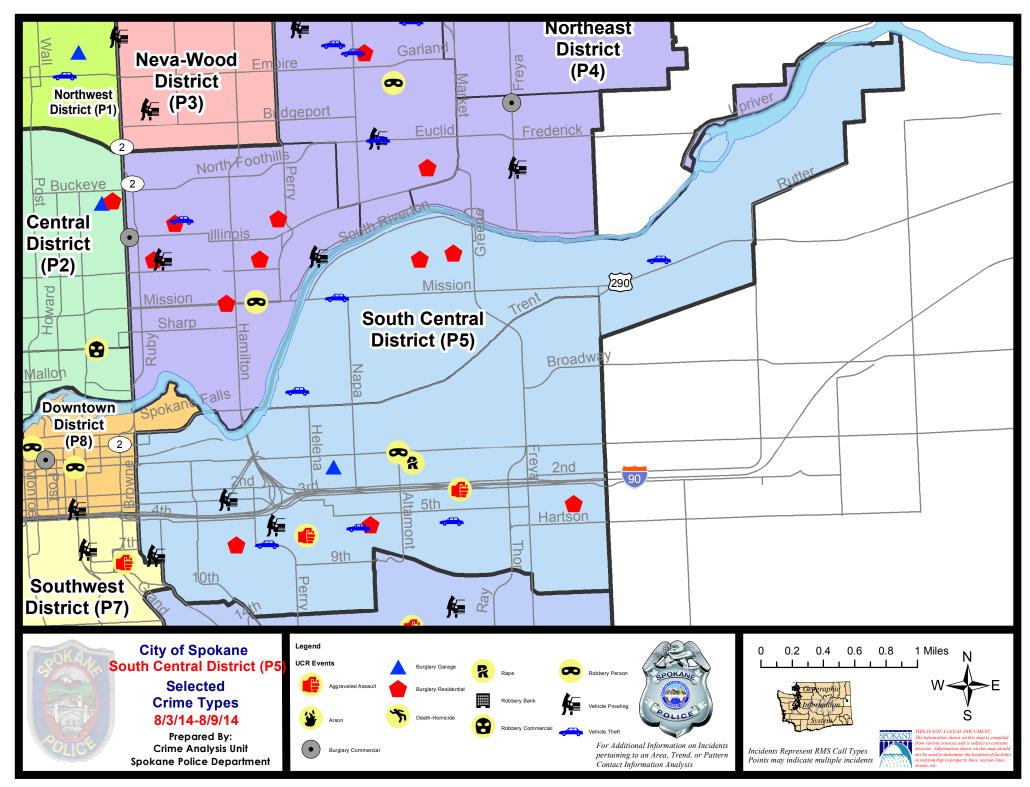

#### **SE - South Central District (P5)**

# SE - South Central District (P5)

| <u>Offense</u>        | Address                    | Reported Date |
|-----------------------|----------------------------|---------------|
| SPC5EC                |                            |               |
| ASSAULT-SUB BDLY HARM | 1500 E HARTSON AV          | 8/3/2014      |
| ASSAULT-SUB BDLY HARM | 300 S HAVEN ST             | 8/5/2014      |
| BURGLARY-FENCED AREA  | 3800 E PACIFIC AV          | 8/5/2014      |
| BURGLARY-GARAGE       | 1800 E 1ST AV              | 8/5/2014      |
| BURGLARY-RESIDNTL     | 4000 E 5TH AV              | 8/4/2014      |
| BURGLARY-RESIDNTL     | 700 S GARFIELD ST          | 8/7/2014      |
| BURGLARY-RESIDNTL     | 2100 E 6TH AV              | 8/9/2014      |
| CARJACKING            | N ALTAMONT ST/E SPRAGUE AV | 8/3/2014      |
| RAPE-FORCIBLE         |                            | 8/8/2014      |
| VEH-PROWL             | 00 E 8TH AV                | 8/4/2014      |
| VEH-PROWL             | 800 E 3RD AV               | 8/4/2014      |
| VEH-PROWL             | 1200 E CELESTA AV          | 8/6/2014      |
| VEH-THEFT             | 600 S REGAL ST             | 8/5/2014      |
| VEH-THEFT             | 1100 E NEWARK AV           | 8/5/2014      |
| VEH-THEFT             | 600 S NAPA ST              | 8/7/2014      |
| VEH-THEFT AUTO PARTS  | 200 E 2ND AV               | 8/6/2014      |
| SPC5GP                |                            |               |
| BURGLARY-FENCED AREA  | 1800 E MALLON AV           | 8/8/2014      |
| BURGLARY-RESIDNTL     | 3000 E BALDWIN AV          | 8/4/2014      |
| BURGLARY-RESIDNTL     | 1800 N LACEY ST            | 8/7/2014      |
| VEH-THEFT             | 1900 E MISSION AV          | 8/7/2014      |
| VEH-THEFT             | 700 N HOGAN ST             | 8/7/2014      |
| VEH-THEFT AUTO PARTS  | 2100 E CATALDO AV          | 8/9/2014      |
| VEH-TMVWOP            | 4800 E COMMERCE AV         | 8/9/2014      |