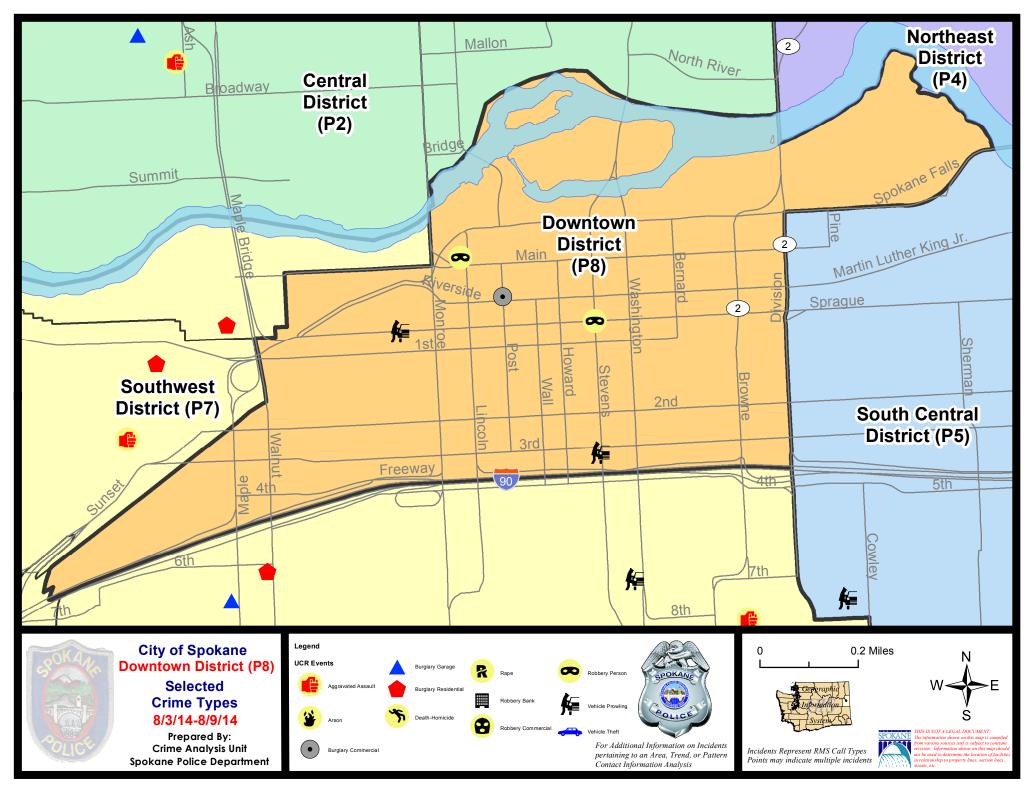

# SW - Downtown District (P8)

| <u>Offense</u>      | Address                   | Reported Date |
|---------------------|---------------------------|---------------|
| SPD8RS              |                           |               |
| BURGLARY-COMMERCIAL | 100 N POST ST             | 8/7/2014      |
| ROBBERY             | 900 W MAIN AV             | 8/8/2014      |
| ROBBERY             | W SPRAGUE AV/N STEVENS ST | 8/9/2014      |
| VEH-PROWL           | N MADISON ST/W SPRAGUE AV | 8/3/2014      |
| VEH-PROWL           | 500 W 3RD AV              | 8/4/2014      |