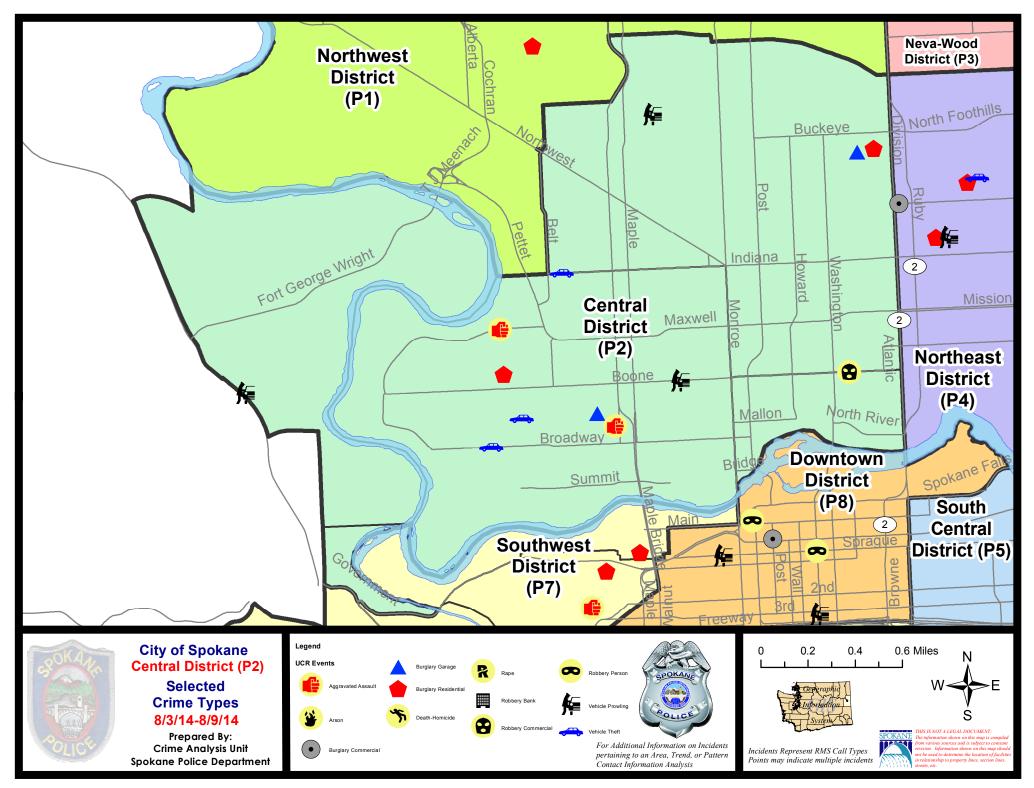

#### **NW - Central District (P2)**

# 8/3/2014 TO 8/9/2014

# NW Central District (P2)

| <u>Offense</u>        | Address              | Reported Date |
|-----------------------|----------------------|---------------|
| SPA2EG                |                      |               |
| BURGLARY-FENCED AREA  | 1600 W KNOX AV       | 8/5/2014      |
| BURGLARY-FENCED AREA  | 2900 N ATLANTIC ST   | 8/7/2014      |
| BURGLARY-GARAGE       | 2600 N NORMANDIE ST  | 8/9/2014      |
| BURGLARY-RESIDNTL     | 2600 N ATLANTIC ST   | 8/8/2014      |
| VEH-PROWL             | 1400 W CLEVELAND AV  | 8/3/2014      |
| VEH-THEFT             | 2000 W INDIANA AV    | 8/8/2014      |
| VEH-THEFT AUTO PARTS  | 2400 N DIVISION ST   | 8/5/2014      |
| SPA2RS                |                      |               |
| ROBBERY-COMMERCIAL    | 300 W BOONE AV       | 8/9/2014      |
| SPA2WC                |                      |               |
| ASSAULT-SUB BDLY HARM | 2400 W MISSION AV    | 8/9/2014      |
| ASSAULT-WEAPON        | 1700 W MALLON AV     | 8/3/2014      |
| BURGLARY-GARAGE       | 1800 W DEAN AV       | 8/3/2014      |
| BURGLARY-RESIDNTL     | 2400 W SHARP AV      | 8/6/2014      |
| VEH-PROWL             | 1300 W BOONE AV      | 8/7/2014      |
| VEH-THEFT             | 2300 W DEAN AV       | 8/5/2014      |
| VEH-THEFT             | 2500 W BROADWAY AV   | 8/9/2014      |
| SPA2WH                |                      |               |
| VEH-PROWL             | 1200 N GOVERNMENT WY | 8/3/2014      |