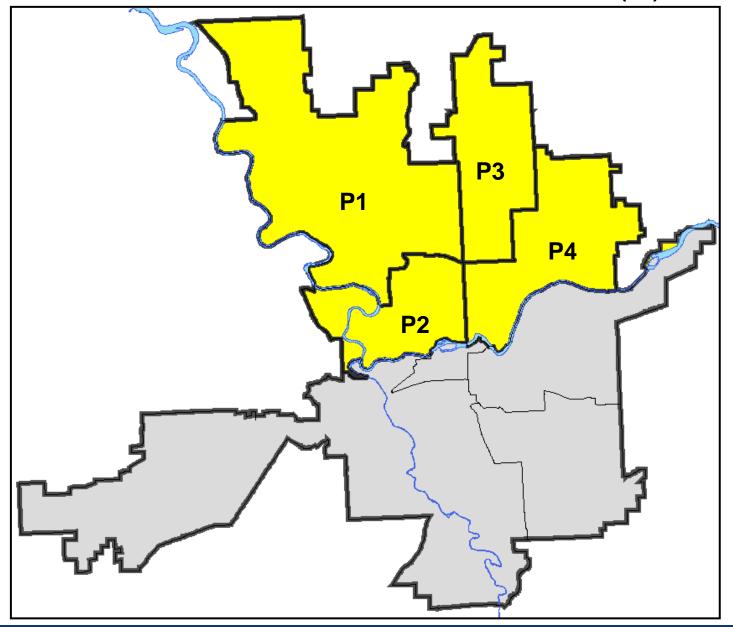

# NORTH Police Service Area

**PSA Commander**Captain Keith Cummings

Period Ending: Saturday , 2014

Northwest District (P1)
Central District (P2)

**Neva-Wood District (P3)** 

**Northeast District (P4)** 

#### North Police Service Area (P1, P2, P3 and P4)