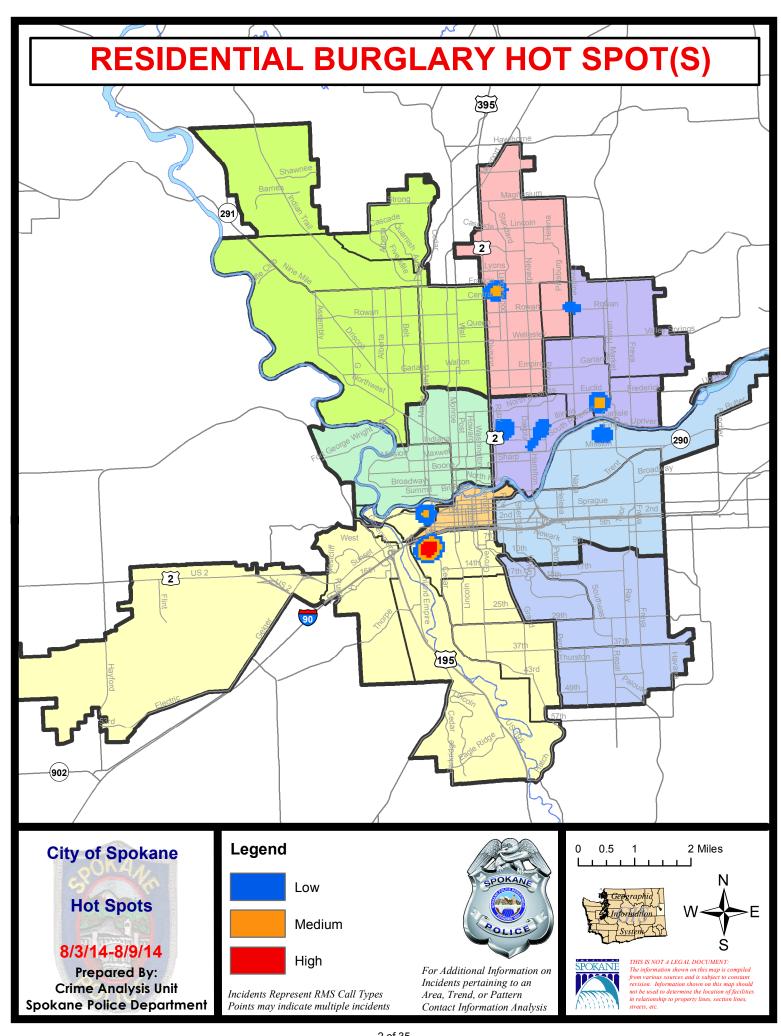

#### **NW - Northwest District (P1)**

#### **Preliminary Incident Counts**

|             |                            | 7                   | Day Compa | nrison    | 28 L       | Day Compa | rison          | YTD Comparison      |             |         |
|-------------|----------------------------|---------------------|-----------|-----------|------------|-----------|----------------|---------------------|-------------|---------|
| Part 1 Crim | ne Categories              | Current             | Prior     | Percent   | Current    | Prior     | Percent        | Current             | Prior       | Percent |
| Violent     | Criminal Homicide          | 0                   | 0         |           | 0          | 0         |                | 0                   | 3           |         |
|             | Rape                       | 0                   | 1         |           | 1          | 1         | 0.00%          | 9                   | 15          | -40.00% |
|             | Robbery - Commercial       | 0                   | 0         |           | 1          | 0         |                | 7                   | 9           | -22.22% |
|             | Robbery - Person           | 0                   | 1         |           | 2          | 1         | 100.00%        | 21                  | 30          | -30.00% |
|             | Aggravated Assault - NonDV | 0                   | 0         |           | 3          | 4         | -25.00%        | 28                  | 32          | -12.50% |
|             | Aggravated Assault - DV    | 0                   | 0         |           | 2          | 0         |                | 16                  | 20          | -20.00% |
|             |                            |                     |           |           |            |           |                |                     |             |         |
|             | Violent Total:             | 0                   | 2         |           | 9          | 6         | 50.00%         | 81                  | 109         | -25.69% |
| Property    | Burglary Residence         | 4                   | 4         | 0.00%     | 15         | 16        | -6.25%         | 141                 | 233         | -39.48% |
|             | Burglary Garage            | 4                   | 3         | 33.33%    | 9          | 9         | 0.00%          | 76                  | 133         | -42.86% |
|             | Burglary Commercial        | 3                   | 1         | 200.00%   | 9          | 4         | 125.00%        | 45                  | 39          | 15.38%  |
|             | Larceny                    | 28                  | 41        | -31.71%   | 133        | 113       | 17.70%         | 921                 | 1019        | -9.62%  |
|             | Vehicle Theft              | 6                   | 5         | 20.00%    | 23         | 21        | 9.52%          | 166                 | 176         | -5.68%  |
|             | Arson                      | 0                   | 0         |           | 2          | 0         |                | 8                   | 4           | 100.00% |
|             |                            |                     |           |           |            |           |                |                     |             |         |
|             | Property Total:            | 45                  | 54        | -16.67%   | 191        | 163       | 17.18%         | 1357                | 1604        | -15.40% |
| Preliminar  | y Part 1 Crime Totals:     | 45                  | 56        | -19.64%   | 200        | 169       | 18.34%         | 1438                | 1713        | -16.05% |
|             | Cur                        | rent 7 Day          | Period:   | 8/3/2014  | - 8/9/2014 | Prior 7   | 7 Day Period:  | 7/27/               | 2014 - 8/2/ | 2014    |
|             | Cur                        | rent 28 Day         | / Period: | 7/13/2014 | - 8/9/2014 | Prior 2   | 28 Day Period: | 6/15/2              | 2014 - 7/12 | 2/2014  |
|             | Cur                        | Current YTD Period: |           | 1/1/2014  | - 8/9/2014 | Prior `   | YTD Period:    | 1/1/2013 - 8/9/2013 |             |         |