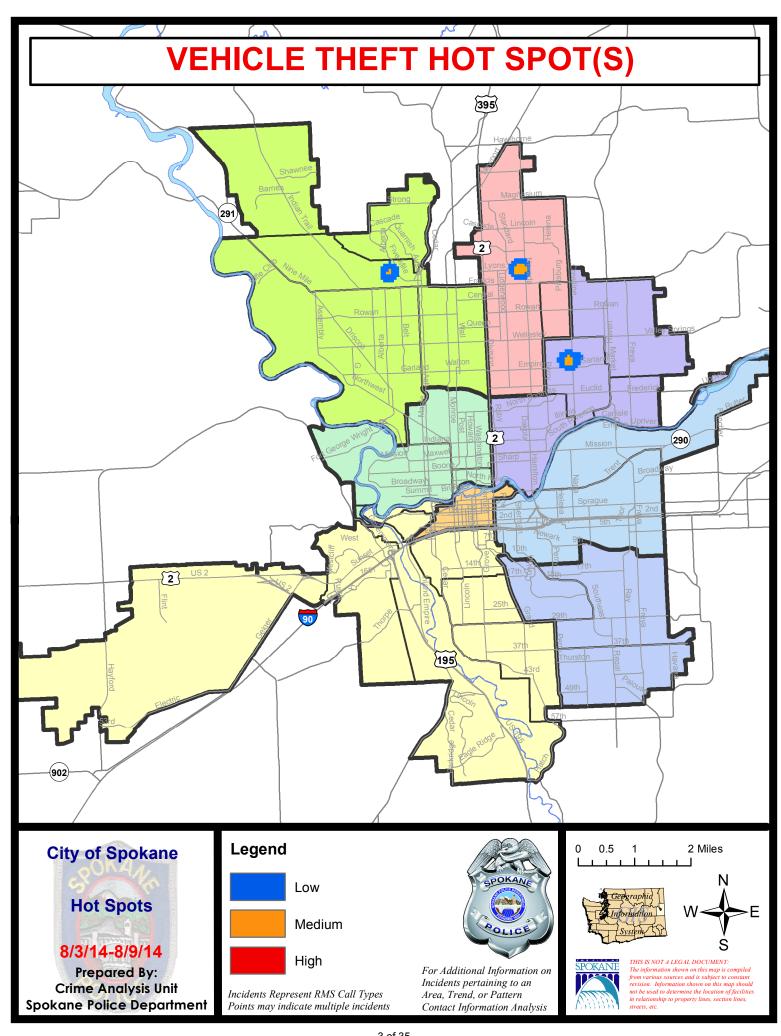

#### **SW - Southwest District (P7)**

#### **Preliminary Incident Counts**

|             |                            | 7          | Day Compa | rison                             | 28 L       | Day Compa             | rison         | YTE     | Compariso   | on      |
|-------------|----------------------------|------------|-----------|-----------------------------------|------------|-----------------------|---------------|---------|-------------|---------|
| Part 1 Crim | ne Categories              | Current    | Prior     | Percent                           | Current    | Prior                 | Percent       | Current | Prior       | Percent |
| Violent     | Criminal Homicide          | 0          | 0         |                                   | 0          | 1                     |               | 1       | 1           | 0.00%   |
|             | Rape                       | 0          | 0         |                                   | 0          | 1                     |               | 4       | 20          | -80.00% |
|             | Robbery - Commercial       | 0          | 0         |                                   | 0          | 0                     |               | 1       | 2           | -50.00% |
|             | Robbery - Person           | 0          | 1         |                                   | 3          | 3                     | 0.00%         | 20      | 25          | -20.00% |
|             | Aggravated Assault - NonDV | 1          | 2         | -50.00%                           | 4          | 4                     | 0.00%         | 21      | 34          | -38.24% |
|             | Aggravated Assault - DV    | 1          | 0         |                                   | 3          | 0                     |               | 14      | 15          | -6.67%  |
|             |                            |            |           |                                   |            |                       |               |         |             |         |
|             | Violent Total:             | 2          | 3         | -33.33%                           | 10         | 9                     | 11.11%        | 61      | 97          | -37.11% |
| Property    | Burglary Residence         | 10         | 6         | 66.67%                            | 21         | 8                     | 162.50%       | 100     | 116         | -13.79% |
|             | Burglary Garage            | 6          | 1         | 500.00%                           | 12         | 11                    | 9.09%         | 76      | 86          | -11.63% |
|             | Burglary Commercial        | 0          | 2         |                                   | 2          | 2                     | 0.00%         | 27      | 41          | -34.15% |
|             | Larceny                    | 24         | 19        | 26.32%                            | 86         | 81                    | 6.17%         | 711     | 970         | -26.70% |
|             | Vehicle Theft              | 1          | 4         | -75.00%                           | 7          | 12                    | -41.67%       | 119     | 133         | -10.53% |
|             | Arson                      | 0          | 0         |                                   | 0          | 0                     |               | 0       | 5           |         |
|             | Property Total:            | 41         | 32        | 28.13%                            | 128        | 114                   | 12.28%        | 1033    | 1351        | -23.54% |
| Preliminar  | y Part 1 Crime Totals:     | 43         | 35        | 22.86%                            | 138        | 123                   | 12.20%        | 1094    | 1448        | -24.45% |
|             | Cur                        | rent 7 Day | Period:   | 8/3/2014                          | - 8/9/2014 | Prior 7               | 7 Day Period: | 7/27/2  | 2014 - 8/2/ | 2014    |
|             | Current 28 Day Period:     |            | 7/13/2014 | 4 - 8/9/2014 Prior 28 Day Period: |            | 6/15/2014 - 7/12/2014 |               |         |             |         |
|             | Cur                        | rent YTD P | eriod:    | 1/1/2014                          | - 8/9/2014 | Prior `               | YTD Period:   | 1/1/2   | 2013 - 8/9/ | 2013    |