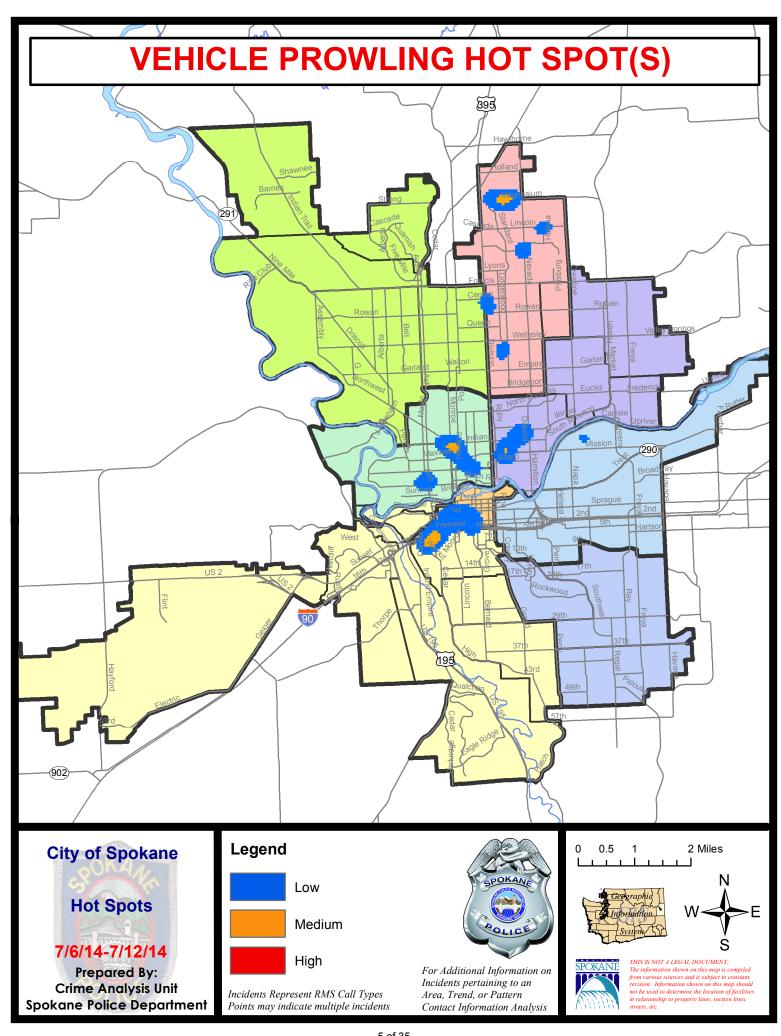

#### NW - Northwest District (P1)

| <u>Offense</u>        | Address                    | Reported Date |
|-----------------------|----------------------------|---------------|
| SPA1BS                |                            |               |
| ASSAULT-SUB BDLY HARM | 3500 W FRANCIS AV          | 7/10/2014     |
| BURGLARY-GARAGE       | 5300 W RIFLE CLUB CT       | 7/7/2014      |
| SPA1IT                |                            |               |
| VEH-PROWL             | 9900 N GLENWOOD DR         | 7/6/2014      |
| SPA1NH                |                            |               |
| BURGLARY-FENCED AREA  | 4900 N WASHINGTON ST       | 7/11/2014     |
| BURGLARY-GARAGE       | 4400 N WALNUT ST           | 7/11/2014     |
| BURGLARY-RESIDNTL     | 100 W AMHERST CT           | 7/9/2014      |
| INTIMIDATION W/WPN    | N ATLANTIC ST/W FRANCIS AV | 7/9/2014      |
| VEH-PROWL             | 100 W JOSEPH AV            | 7/10/2014     |
| VEH-PROWL             | 4700 N MAPLE ST            | 7/12/2014     |
| VEH-THEFT             | 800 W CORA AV              | 7/9/2014      |
| VEH-THEFT             | 100 W AMHERST CT           | 7/10/2014     |
| VEH-THEFT AUTO PARTS  | 700 W GORDON AV            | 7/10/2014     |
| SPA1NW                |                            |               |
| BURGLARY-COMMERCIAL   | 4300 N ASH ST              | 7/9/2014      |
| VEH-PROWL             | 3300 W EUCLID AV           | 7/7/2014      |
| VEH-PROWL             | 2300 W WELLESLEY AV        | 7/11/2014     |
| VEH-THEFT AUTO PARTS  | 2900 W DALTON AV           | 7/7/2014      |

#### 7/6/2014 TO 7/12/2014

| <u>Offense</u>        | Address                      | Reported Date |
|-----------------------|------------------------------|---------------|
| SPA2EG                |                              |               |
| ASSAULT-SUB BDLY HARM | 700 W NORA AV                | 7/7/2014      |
| ASSAULT-WEAPON        | N ATLANTIC ST/W SINTO AV     | 7/12/2014     |
| BURGLARY-FENCED AREA  | 800 W SHANNON AV             | 7/9/2014      |
| BURGLARY-RESIDNTL     | 800 W SHANNON AV             | 7/6/2014      |
| BURGLARY-RESIDNTL     | 900 W SPOFFORD AV            | 7/6/2014      |
| BURGLARY-RESIDNTL     | 800 W MANSFIELD AV           | 7/8/2014      |
| BURGLARY-RESIDNTL     | 800 W MAXWELL AV             | 7/8/2014      |
| BURGLARY-RESIDNTL     | 100 W CARLISLE AV            | 7/9/2014      |
| BURGLARY-RESIDNTL     | 1400 N LINCOLN ST            | 7/10/2014     |
| RAPE-FORCIBLE         |                              | 7/8/2014      |
| VEH-PROWL             | N MONROE ST/W NORTHWEST BL   | 7/7/2014      |
| VEH-PROWL             | 300 W BOONE AV               | 7/7/2014      |
| VEH-PROWL             | 800 W MAXWELL AV             | 7/7/2014      |
| VEH-PROWL             | 100 W EUCLID AV              | 7/11/2014     |
| VEH-PROWL             | N LINCOLN ST/W NORA AV       | 7/11/2014     |
| VEH-PROWL             | W BOONE AV/N HOWARD ST       | 7/12/2014     |
| VEH-THEFT             | 2100 N MONROE ST             | 7/7/2014      |
| VEH-THEFT             | 900 W SHARP AV               | 7/7/2014      |
| SPA2WC                |                              |               |
| ASSAULT-SUB BDLY HARM | 2000 W AUGUSTA AV            | 7/9/2014      |
| BURGLARY-COMMERCIAL   | 1700 N ASH ST                | 7/12/2014     |
| BURGLARY-RESIDNTL     | 2400 W BOONE AV              | 7/8/2014      |
| VEH-PROWL             | W MALLON AV/N MAPLE ST       | 7/10/2014     |
| VEH-PROWL             | 1700 W MALLON AV             | 7/10/2014     |
| VEH-PROWL             | 2300 W BROADWAY AV           | 7/10/2014     |
| VEH-PROWL             | 2900 W SHARP AV              | 7/11/2014     |
| VEH-PROWL             | 1400 W INDIANA AV            | 7/12/2014     |
| VEH-THEFT             | 2600 W GARDNER AV            | 7/6/2014      |
| VEH-THEFT AUTO PARTS  | 1500 W SHARP AV              | 7/7/2014      |
| SPA2WH                |                              |               |
| VEH-PROWL             | 3100 W FORT GEORGE WRIGHT DR | 7/12/2014     |

#### NE - Neva-Wood District (P3)

| <u>Offense</u>        | Address                     | Reported Date |
|-----------------------|-----------------------------|---------------|
| SPB3NL                |                             |               |
| ASSAULT-SUB BDLY HARM | 4100 N DIVISION ST          | 7/6/2014      |
| ASSAULT-SUB BDLY HARM | 6100 N ASTOR ST             | 7/9/2014      |
| ASSAULT-WEAPON        | 7300 N DIVISION ST          | 7/10/2014     |
| BURGLARY-COMMERCIAL   | 800 E ROSEWOOD AV           | 7/6/2014      |
| BURGLARY-GARAGE       | 900 E OLYMPIC AV            | 7/6/2014      |
| BURGLARY-GARAGE       | 900 E SITKA AV              | 7/7/2014      |
| BURGLARY-GARAGE       | 7800 N MORTON ST            | 7/9/2014      |
| BURGLARY-RESIDNTL     | 500 E WABASH AV             | 7/6/2014      |
| BURGLARY-RESIDNTL     | 300 E GLASS AV              | 7/7/2014      |
| BURGLARY-RESIDNTL     | 100 E CROWN AV              | 7/8/2014      |
| BURGLARY-RESIDNTL     | 7800 N MORTON ST            | 7/8/2014      |
| BURGLARY-RESIDNTL     | 100 E COZZA DR              | 7/11/2014     |
| RAPE-FORCIBLE         |                             | 7/6/2014      |
| RAPE-FORCIBLE         |                             | 7/7/2014      |
| ROBBERY               | 3400 N DIVISION ST          | 7/10/2014     |
| ROBBERY               | 6500 N NEVADA ST            | 7/11/2014     |
| VEH-PROWL             | 1100 E COZZA DR             | 7/8/2014      |
| VEH-PROWL             | 1700 E LINCOLN RD           | 7/9/2014      |
| VEH-PROWL             | 200 E EVERETT AV            | 7/9/2014      |
| VEH-PROWL             | 6000 N MAYFAIR ST           | 7/9/2014      |
| VEH-PROWL             | E FRANCIS AV/N NEVADA ST    | 7/9/2014      |
| VEH-PROWL             | 600 E MAGNESIUM RD          | 7/9/2014      |
| VEH-PROWL             | 7800 N MORTON ST            | 7/10/2014     |
| VEH-PROWL             | 400 E HOFFMAN AV            | 7/10/2014     |
| VEH-PROWL             | 4200 N LIDGERWOOD ST        | 7/12/2014     |
| VEH-PROWL             | 400 E MAGNESIUM RD          | 7/12/2014     |
| VEH-PROWL             | 700 E MAGNESIUM RD          | 7/12/2014     |
| VEH-PROWL             | 1100 E RICH AV              | 7/12/2014     |
| VEH-THEFT             | 200 E COZZA DR              | 7/6/2014      |
| VEH-THEFT             | 200 E LINCOLN RD            | 7/6/2014      |
| VEH-THEFT             | 700 E HOUSTON AV            | 7/7/2014      |
| VEH-THEFT             | 600 E CALKINS DR            | 7/7/2014      |
| VEH-THEFT             | E EMPIRE AV/N NEVADA ST     | 7/8/2014      |
| VEH-THEFT             | 800 E LYONS AV              | 7/8/2014      |
| VEH-THEFT             | 6500 N NEVADA ST            | 7/8/2014      |
| VEH-THEFT             | 600 E SANSON AV             | 7/9/2014      |
| VEH-THEFT             | 7000 N WISCOMB ST           | 7/10/2014     |
| VEH-THEFT             | 600 E WALTON AV             | 7/11/2014     |
| VEH-THEFT             | 5400 N ADDISON ST           | 7/12/2014     |
| VEH-THEFT             | 300 E WEDGEWOOD AV          | 7/12/2014     |
| VEH-THEFT             | 9700 N NEWPORT HY           | 7/12/2014     |
| VEH-THEFT PLATES/TABS | N CRESTLINE ST/E FRANCIS AV | 7/11/2014     |

#### NE - Northeast District (P4)

| <u>Offense</u>       | <u>Address</u>       | Reported Date |
|----------------------|----------------------|---------------|
| SPB4BE               |                      |               |
| BURGLARY-GARAGE      | 4100 N NAPA ST       | 7/9/2014      |
| BURGLARY-RESIDNTL    | 1900 E GLASS AV      | 7/6/2014      |
| BURGLARY-RESIDNTL    | 1700 E GLASS AV      | 7/7/2014      |
| RAPE-FORCIBLE        |                      | 7/8/2014      |
| ROBBERY              | 2600 E LONGFELLOW AV | 7/10/2014     |
| VEH-THEFT            | 2200 E EMPIRE AV     | 7/10/2014     |
| VEH-THEFT            | 3000 E LIBERTY AV    | 7/12/2014     |
| VEH-THEFT            | 1600 E RICH AV       | 7/12/2014     |
| SPB4HI               |                      |               |
| BURGLARY-FENCED AREA | 2800 E ROWAN AV      | 7/10/2014     |
| RAPE-FORCIBLE        |                      | 7/7/2014      |
| VEH-PROWL            | 2900 E DECATUR AV    | 7/8/2014      |
| VEH-PROWL            | 2200 E SANSON AV     | 7/10/2014     |
| SPB4LO               |                      |               |
| ASSAULT-WEAPON       | 2500 N HAMILTON ST   | 7/11/2014     |
| BURGLARY-RESIDNTL    | 1000 E SHARP AV      | 7/9/2014      |
| ROBBERY              | 1700 N HAMILTON ST   | 7/8/2014      |
| VEH-PROWL            | 400 E INDIANA AV     | 7/8/2014      |
| VEH-PROWL            | 2000 N CINCINNATI ST | 7/9/2014      |
| VEH-PROWL            | 300 E SINTO AV       | 7/10/2014     |
| VEH-PROWL            | 700 E ILLINOIS AV    | 7/10/2014     |
| VEH-PROWL            | 300 E MISSION AV     | 7/12/2014     |
| VEH-THEFT            | 1600 N LIDGERWOOD ST | 7/7/2014      |
| VEH-THEFT            | 2700 N RUBY ST       | 7/8/2014      |
| VEH-THEFT AUTO PARTS | 2500 N DIVISION ST   | 7/12/2014     |
| SPB4MI               |                      |               |
| VEH-PROWL            | 2400 N UPRIVER CT    | 7/11/2014     |
| VEH-THEFT            | 3400 E MONTGOMERY AV | 7/12/2014     |