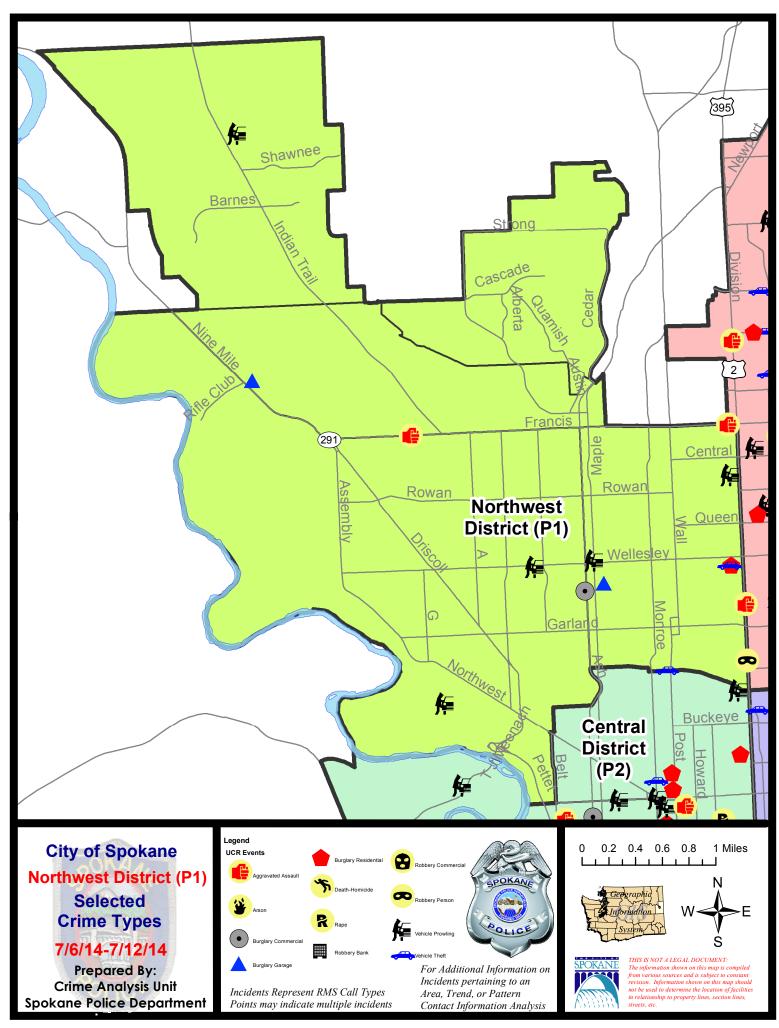

#### **NW - Northwest District (P1)**

#### NW - Northwest District (P1)

| <u>Offense</u>        | Address                    | Reported Date |
|-----------------------|----------------------------|---------------|
| SPA1BS                |                            |               |
| ASSAULT-SUB BDLY HARM | 3500 W FRANCIS AV          | 7/10/2014     |
| BURGLARY-GARAGE       | 5300 W RIFLE CLUB CT       | 7/7/2014      |
| SPA1IT                |                            |               |
| VEH-PROWL             | 9900 N GLENWOOD DR         | 7/6/2014      |
| SPA1NH                |                            |               |
| BURGLARY-FENCED AREA  | 4900 N WASHINGTON ST       | 7/11/2014     |
| BURGLARY-GARAGE       | 4400 N WALNUT ST           | 7/11/2014     |
| BURGLARY-RESIDNTL     | 100 W AMHERST CT           | 7/9/2014      |
| INTIMIDATION W/WPN    | N ATLANTIC ST/W FRANCIS AV | 7/9/2014      |
| VEH-PROWL             | 100 W JOSEPH AV            | 7/10/2014     |
| VEH-PROWL             | 4700 N MAPLE ST            | 7/12/2014     |
| VEH-THEFT             | 800 W CORA AV              | 7/9/2014      |
| VEH-THEFT             | 100 W AMHERST CT           | 7/10/2014     |
| VEH-THEFT AUTO PARTS  | 700 W GORDON AV            | 7/10/2014     |
| SPA1NW                |                            |               |
| BURGLARY-COMMERCIAL   | 4300 N ASH ST              | 7/9/2014      |
| VEH-PROWL             | 3300 W EUCLID AV           | 7/7/2014      |
| VEH-PROWL             | 2300 W WELLESLEY AV        | 7/11/2014     |
| VEH-THEFT AUTO PARTS  | 2900 W DALTON AV           | 7/7/2014      |