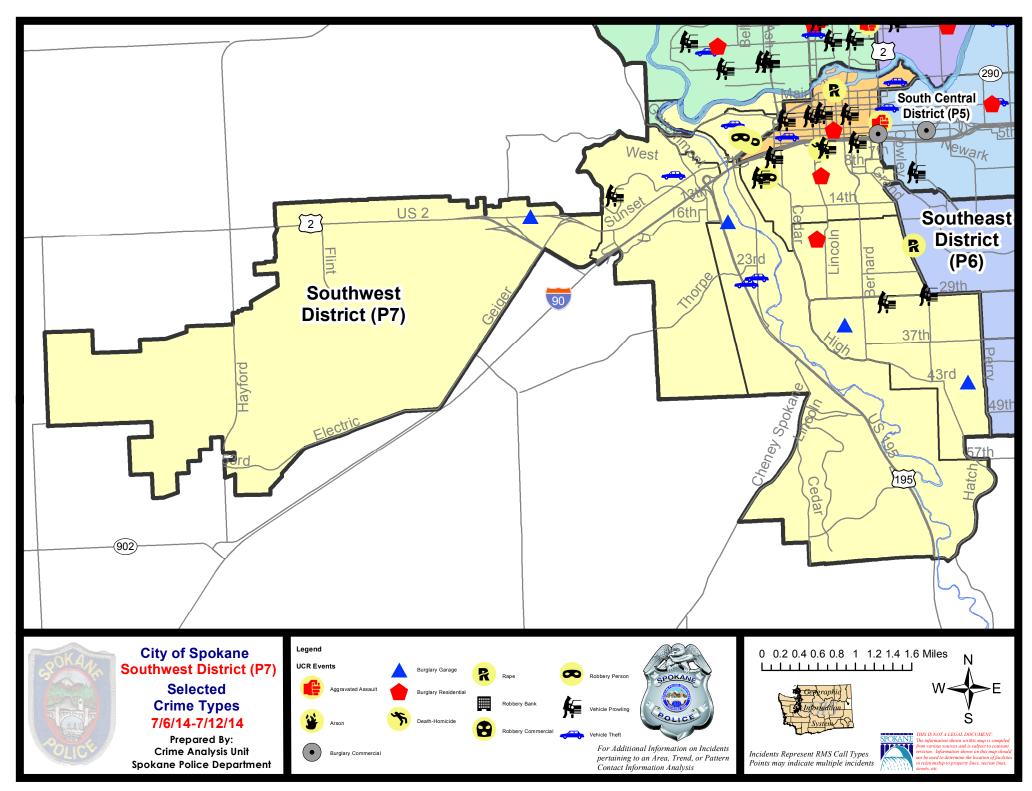

#### **SW - Southwest District (P7)**

#### SW - Southwest District (P7)

| <u>Offense</u>        | <u>Address</u>          | Reported Date |
|-----------------------|-------------------------|---------------|
| SPD7BA                |                         |               |
| ROBBERY               | 1900 W SUNSET BL        | 7/10/2014     |
| ROBBERY               | 2100 W 3RD AV           | 7/11/2014     |
| VEH-THEFT             | 2200 W PACIFIC AV       | 7/12/2014     |
| SPD7CH                |                         |               |
| BURGLARY-RESIDNTL     | 900 W 9TH AV            | 7/10/2014     |
| DEATH-HOMICIDE        | 900 W 5TH AV            | 7/8/2014      |
| ROBBERY               | 1700 W 9TH AV           | 7/10/2014     |
| VEH-PROWL             | 800 W 5TH AV            | 7/8/2014      |
| VEH-PROWL             | 400 S BERNARD ST        | 7/9/2014      |
| VEH-PROWL             | 1600 W 6TH AV           | 7/12/2014     |
| VEH-PROWL             | 1600 W 6TH AV           | 7/12/2014     |
| VEH-PROWL             | 1800 W 9TH AV           | 7/12/2014     |
| SPD7CS                |                         |               |
| BURGLARY-GARAGE       | 1100 E CLUB CT          | 7/7/2014      |
| BURGLARY-GARAGE       | 600 W 33RD AV           | 7/12/2014     |
| VEH-PROWL             | E 30TH AV/S DIVISION ST | 7/7/2014      |
| SPD7LC                |                         |               |
| BURGLARY-GARAGE       | 2300 W 16TH AV          | 7/7/2014      |
| VEH-THEFT             | 2600 S CHESTNUT ST      | 7/7/2014      |
| VEH-THEFT             | 1900 W 25TH AV          | 7/9/2014      |
| SPD7MC                |                         |               |
| BURGLARY-RESIDNTL     | 1000 W 19TH AV          | 7/7/2014      |
| SPD7PV                |                         |               |
| VEH-THEFT PLATES/TABS | 1600 W WILSON AV        | 7/9/2014      |
| SPD7WH                |                         |               |
| VEH-PROWL             | 1100 S WESTCLIFF PL     | 7/6/2014      |
| VEH-THEFT             | 800 S D ST              | 7/6/2014      |
| SPD7WP                |                         |               |
| BURGLARY-GARAGE       | 5600 W SUNSET HY        | 7/11/2014     |