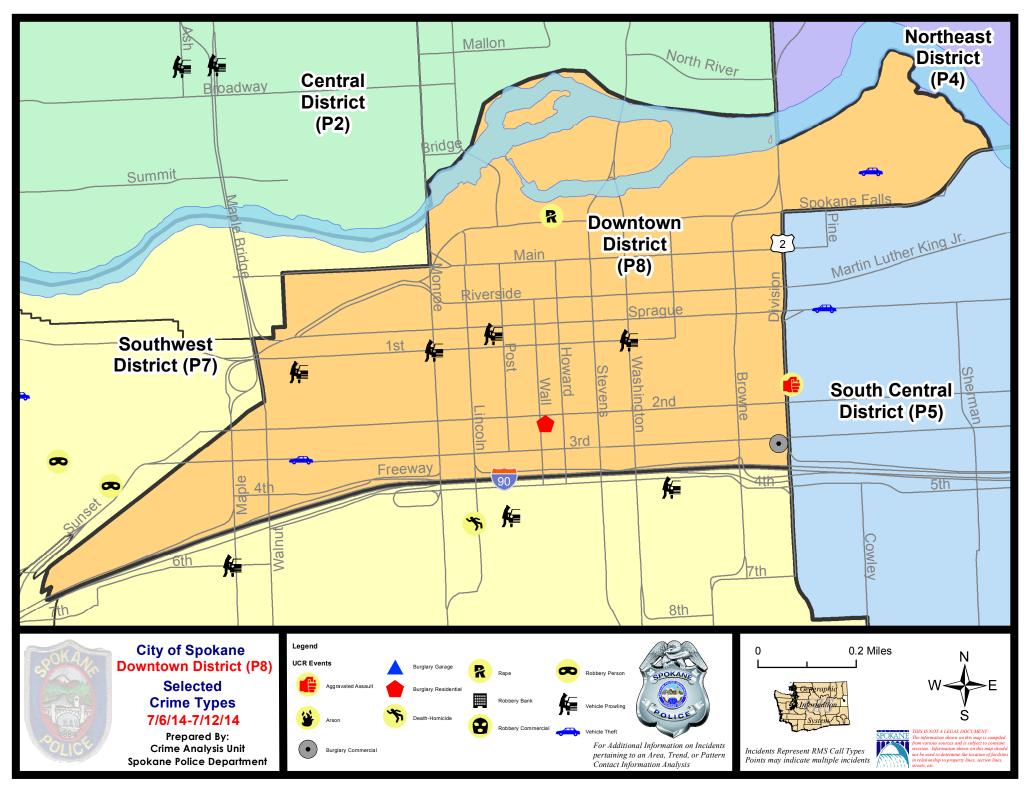

#### Sunday - Saturday

#### 7/6/2014 TO 7/12/2014

#### SW - Downtown District (P8)

| <u>Offense</u>      | <u>Address</u>           | Reported Date |
|---------------------|--------------------------|---------------|
| SPD8RS              |                          |               |
| BURGLARY-COMMERCIAL | 00 W 3RD AV              | 7/8/2014      |
| BURGLARY-RESIDNTL   | 200 S WALL ST            | 7/10/2014     |
| RAPE-FORCIBLE       |                          | 7/10/2014     |
| VEH-PROWL           | 00 S POST ST             | 7/6/2014      |
| VEH-PROWL           | W 1ST AV/S MONROE ST     | 7/7/2014      |
| VEH-PROWL           | W 1ST AV/S WASHINGTON ST | 7/8/2014      |
| VEH-PROWL           | 100 S CEDAR ST           | 7/9/2014      |
| VEH-THEFT           | 1400 W 3RD AV            | 7/7/2014      |
| VEH-THEFT           | 500 N RIVERPOINT BL      | 7/9/2014      |