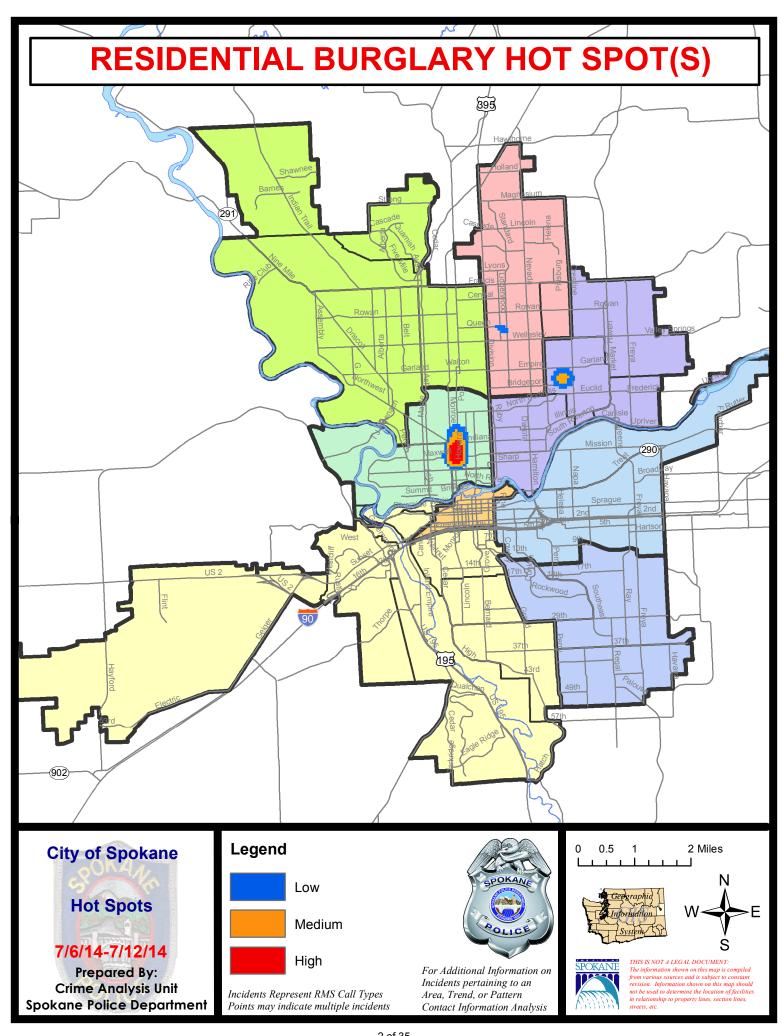

#### **NW - Northwest District (P1)**

#### **Preliminary Incident Counts**

|             |                            | 7                   | Day Compa | rison     | 28 D        | ay Compa | rison                | YTD Comparison |             |         |
|-------------|----------------------------|---------------------|-----------|-----------|-------------|----------|----------------------|----------------|-------------|---------|
| Part 1 Crim | ne Categories              | Current             | Prior     | Percent   | Current     | Prior    | Percent              | Current        | Prior       | Percent |
| Violent     | Criminal Homicide          | 0                   | 0         |           | 0           | 0        |                      | 0              | 3           |         |
|             | Rape                       | 0                   | 1         |           | 1           | 0        |                      | 8              | 14          | -42.86% |
|             | Robbery - Commercial       | 0                   | 0         |           | 0           | 0        |                      | 6              | 9           | -33.33% |
|             | Robbery - Person           | 0                   | 0         |           | 0           | 3        |                      | 18             | 26          | -30.77% |
|             | Aggravated Assault - NonDV | 2                   | 0         |           | 3           | 5        | -40.00%              | 24             | 25          | -4.00%  |
|             | Aggravated Assault - DV    | 0                   | 0         |           | 0           | 6        |                      | 14             | 15          | -6.67%  |
|             |                            |                     |           |           |             |          |                      |                |             |         |
|             | Violent Total:             | 2                   | 1         | 100.00%   | 4           | 14       | -71.43%              | 70             | 92          | -23.91% |
| Property    | Burglary Residence         | 1                   | 4         | -75.00%   | 16          | 21       | -23.81%              | 126            | 201         | -37.31% |
|             | Burglary Garage            | 2                   | 4         | -50.00%   | 9           | 7        | 28.57%               | 67             | 101         | -33.66% |
|             | Burglary Commercial        | 1                   | 3         | -66.67%   | 4           | 4        | 0.00%                | 37             | 33          | 12.12%  |
|             | Larceny                    | 20                  | 30        | -33.33%   | 112         | 128      | -12.50%              | 787            | 852         | -7.63%  |
|             | Vehicle Theft              | 2                   | 7         | -71.43%   | 21          | 15       | 40.00%               | 143            | 153         | -6.54%  |
|             | Arson                      | 0                   | 0         |           | 0           | 0        |                      | 6              | 2           | 200.00% |
|             | Property Total:            | 26                  | 48        | -45.83%   | 162         | 175      | -7.43%               | 1166           | 1342        | -13.11% |
|             |                            |                     |           | 10.007    | 102         |          |                      | 1100           | 10.2        |         |
| Preliminar  | y Part 1 Crime Totals:     | 28                  | 49        | -42.86%   | 166         | 189      | -12.17%              | 1236           | 1434        | -13.81% |
|             | Cur                        | rrent 7 Day Period: |           | 7/6/2014  | - 7/12/2014 | Prior 7  | 7 Day Period:        | 6/29/2         | 2014 - 7/5/ | 2014    |
|             | Cur                        | rent 28 Day         | / Period: | 6/15/2014 | - 7/12/2014 | Prior 2  | Prior 28 Day Period: |                | 2014 - 6/14 | 1/2014  |
|             | Cur                        | rent YTD P          | eriod:    | 1/1/2014  | - 7/12/2014 | Prior `  | TD Period:           | 1/1/2          | 2013 - 7/12 | 2/2013  |

#### NW - Northwest District (P1)

| <u>Offense</u>        | Address                    | Reported Date |
|-----------------------|----------------------------|---------------|
| SPA1BS                |                            |               |
| ASSAULT-SUB BDLY HARM | 3500 W FRANCIS AV          | 7/10/2014     |
| BURGLARY-GARAGE       | 5300 W RIFLE CLUB CT       | 7/7/2014      |
| SPA1IT                |                            |               |
| VEH-PROWL             | 9900 N GLENWOOD DR         | 7/6/2014      |
| SPA1NH                |                            |               |
| BURGLARY-FENCED AREA  | 4900 N WASHINGTON ST       | 7/11/2014     |
| BURGLARY-GARAGE       | 4400 N WALNUT ST           | 7/11/2014     |
| BURGLARY-RESIDNTL     | 100 W AMHERST CT           | 7/9/2014      |
| INTIMIDATION W/WPN    | N ATLANTIC ST/W FRANCIS AV | 7/9/2014      |
| VEH-PROWL             | 100 W JOSEPH AV            | 7/10/2014     |
| VEH-PROWL             | 4700 N MAPLE ST            | 7/12/2014     |
| VEH-THEFT             | 800 W CORA AV              | 7/9/2014      |
| VEH-THEFT             | 100 W AMHERST CT           | 7/10/2014     |
| VEH-THEFT AUTO PARTS  | 700 W GORDON AV            | 7/10/2014     |
| SPA1NW                |                            |               |
| BURGLARY-COMMERCIAL   | 4300 N ASH ST              | 7/9/2014      |
| VEH-PROWL             | 3300 W EUCLID AV           | 7/7/2014      |
| VEH-PROWL             | 2300 W WELLESLEY AV        | 7/11/2014     |
| VEH-THEFT AUTO PARTS  | 2900 W DALTON AV           | 7/7/2014      |

#### **NW - Central District (P2)**

#### **Preliminary Incident Counts**

|             |                            | 7           | Day Compa | rison     | 28 D        | ay Compa | rison                | YTE     | ) Compariso | on      |
|-------------|----------------------------|-------------|-----------|-----------|-------------|----------|----------------------|---------|-------------|---------|
| Part 1 Crim | ne Categories              | Current     | Prior     | Percent   | Current     | Prior    | Percent              | Current | Prior       | Percent |
| Violent     | Criminal Homicide          | 0           | 0         |           | 0           | 0        |                      | 1       | 2           | -50.00% |
|             | Rape                       | 1           | 0         |           | 3           | 0        |                      | 11      | 14          | -21.43% |
|             | Robbery - Commercial       | 0           | 0         |           | 0           | 0        |                      | 8       | 2           | 300.00% |
|             | Robbery - Person           | 0           | 0         |           | 0           | 1        |                      | 29      | 21          | 38.10%  |
|             | Aggravated Assault - NonDV | 2           | 0         |           | 8           | 7        | 14.29%               | 39      | 57          | -31.58% |
|             | Aggravated Assault - DV    | 1           | 0         |           | 1           | 1        | 0.00%                | 15      | 18          | -16.67% |
|             |                            |             |           |           |             |          |                      |         |             |         |
|             | Violent Total:             | 4           | 0         |           | 12          | 9        | 33.33%               | 103     | 114         | -9.65%  |
| Property    | Burglary Residence         | 7           | 5         | 40.00%    | 17          | 18       | -5.56%               | 129     | 156         | -17.31% |
|             | Burglary Garage            | 0           | 0         |           | 5           | 8        | -37.50%              | 51      | 74          | -31.08% |
|             | Burglary Commercial        | 1           | 3         | -66.67%   | 5           | 3        | 66.67%               | 28      | 30          | -6.67%  |
|             | Larceny                    | 25          | 30        | -16.67%   | 120         | 127      | -5.51%               | 831     | 790         | 5.19%   |
|             | Vehicle Theft              | 3           | 3         | 0.00%     | 15          | 21       | -28.57%              | 126     | 185         | -31.89% |
|             | Arson                      | 0           | 0         |           | 0           | 0        |                      | 7       | 8           | -12.50% |
|             |                            |             |           |           |             |          |                      |         |             |         |
|             | Property Total:            | 36          | 41        | -12.20%   | 162         | 177      | -8.47%               | 1172    | 1243        | -5.71%  |
| Preliminar  | y Part 1 Crime Totals:     | 40          | 41        | -2.44%    | 174         | 186      | -6.45%               | 1275    | 1357        | -6.04%  |
|             | Cur                        | rent 7 Day  | Period:   | 7/6/2014  | - 7/12/2014 | Prior    | 7 Day Period:        | 6/29/2  | 2014 - 7/5/ | 2014    |
|             |                            | rent 28 Day |           | 6/15/2014 | - 7/12/2014 |          | Prior 28 Day Period: |         | 2014 - 6/14 | 1/2014  |
|             | Cur                        | rent YTD P  | eriod:    | 1/1/2014  | - 7/12/2014 | Prior `  | YTD Period:          | 1/1/2   | 2013 - 7/12 | 2/2013  |

#### 7/6/2014 TO 7/12/2014

| <u>Offense</u>        | Address                      | Reported Date |
|-----------------------|------------------------------|---------------|
| SPA2EG                |                              |               |
| ASSAULT-SUB BDLY HARM | 700 W NORA AV                | 7/7/2014      |
| ASSAULT-WEAPON        | N ATLANTIC ST/W SINTO AV     | 7/12/2014     |
| BURGLARY-FENCED AREA  | 800 W SHANNON AV             | 7/9/2014      |
| BURGLARY-RESIDNTL     | 800 W SHANNON AV             | 7/6/2014      |
| BURGLARY-RESIDNTL     | 900 W SPOFFORD AV            | 7/6/2014      |
| BURGLARY-RESIDNTL     | 800 W MANSFIELD AV           | 7/8/2014      |
| BURGLARY-RESIDNTL     | 800 W MAXWELL AV             | 7/8/2014      |
| BURGLARY-RESIDNTL     | 100 W CARLISLE AV            | 7/9/2014      |
| BURGLARY-RESIDNTL     | 1400 N LINCOLN ST            | 7/10/2014     |
| RAPE-FORCIBLE         |                              | 7/8/2014      |
| VEH-PROWL             | N MONROE ST/W NORTHWEST BL   | 7/7/2014      |
| VEH-PROWL             | 300 W BOONE AV               | 7/7/2014      |
| VEH-PROWL             | 800 W MAXWELL AV             | 7/7/2014      |
| VEH-PROWL             | 100 W EUCLID AV              | 7/11/2014     |
| VEH-PROWL             | N LINCOLN ST/W NORA AV       | 7/11/2014     |
| VEH-PROWL             | W BOONE AV/N HOWARD ST       | 7/12/2014     |
| VEH-THEFT             | 2100 N MONROE ST             | 7/7/2014      |
| VEH-THEFT             | 900 W SHARP AV               | 7/7/2014      |
| SPA2WC                |                              |               |
| ASSAULT-SUB BDLY HARM | 2000 W AUGUSTA AV            | 7/9/2014      |
| BURGLARY-COMMERCIAL   | 1700 N ASH ST                | 7/12/2014     |
| BURGLARY-RESIDNTL     | 2400 W BOONE AV              | 7/8/2014      |
| VEH-PROWL             | W MALLON AV/N MAPLE ST       | 7/10/2014     |
| VEH-PROWL             | 1700 W MALLON AV             | 7/10/2014     |
| VEH-PROWL             | 2300 W BROADWAY AV           | 7/10/2014     |
| VEH-PROWL             | 2900 W SHARP AV              | 7/11/2014     |
| VEH-PROWL             | 1400 W INDIANA AV            | 7/12/2014     |
| VEH-THEFT             | 2600 W GARDNER AV            | 7/6/2014      |
| VEH-THEFT AUTO PARTS  | 1500 W SHARP AV              | 7/7/2014      |
| SPA2WH                |                              |               |
| VEH-PROWL             | 3100 W FORT GEORGE WRIGHT DR | 7/12/2014     |