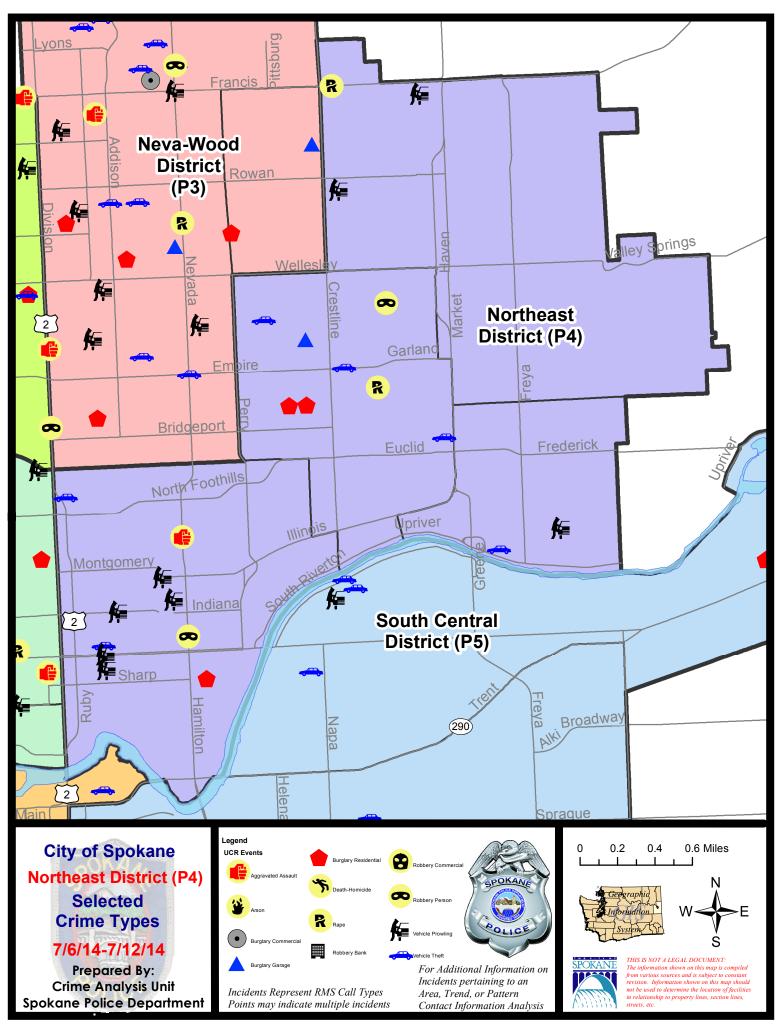

#### **NE - Northeast District (P4)**

#### NE - Northeast District (P4)

| <u>Offense</u>       | <u>Address</u>       | Reported Date |
|----------------------|----------------------|---------------|
| SPB4BE               |                      |               |
| BURGLARY-GARAGE      | 4100 N NAPA ST       | 7/9/2014      |
| BURGLARY-RESIDNTL    | 1900 E GLASS AV      | 7/6/2014      |
| BURGLARY-RESIDNTL    | 1700 E GLASS AV      | 7/7/2014      |
| RAPE-FORCIBLE        |                      | 7/8/2014      |
| ROBBERY              | 2600 E LONGFELLOW AV | 7/10/2014     |
| VEH-THEFT            | 2200 E EMPIRE AV     | 7/10/2014     |
| VEH-THEFT            | 3000 E LIBERTY AV    | 7/12/2014     |
| VEH-THEFT            | 1600 E RICH AV       | 7/12/2014     |
| SPB4HI               |                      |               |
| BURGLARY-FENCED AREA | 2800 E ROWAN AV      | 7/10/2014     |
| RAPE-FORCIBLE        |                      | 7/7/2014      |
| VEH-PROWL            | 2900 E DECATUR AV    | 7/8/2014      |
| VEH-PROWL            | 2200 E SANSON AV     | 7/10/2014     |
| SPB4LO               |                      |               |
| ASSAULT-WEAPON       | 2500 N HAMILTON ST   | 7/11/2014     |
| BURGLARY-RESIDNTL    | 1000 E SHARP AV      | 7/9/2014      |
| ROBBERY              | 1700 N HAMILTON ST   | 7/8/2014      |
| VEH-PROWL            | 400 E INDIANA AV     | 7/8/2014      |
| VEH-PROWL            | 2000 N CINCINNATI ST | 7/9/2014      |
| VEH-PROWL            | 300 E SINTO AV       | 7/10/2014     |
| VEH-PROWL            | 700 E ILLINOIS AV    | 7/10/2014     |
| VEH-PROWL            | 300 E MISSION AV     | 7/12/2014     |
| VEH-THEFT            | 1600 N LIDGERWOOD ST | 7/7/2014      |
| VEH-THEFT            | 2700 N RUBY ST       | 7/8/2014      |
| VEH-THEFT AUTO PARTS | 2500 N DIVISION ST   | 7/12/2014     |
| SPB4MI               |                      |               |
| VEH-PROWL            | 2400 N UPRIVER CT    | 7/11/2014     |
| VEH-THEFT            | 3400 E MONTGOMERY AV | 7/12/2014     |