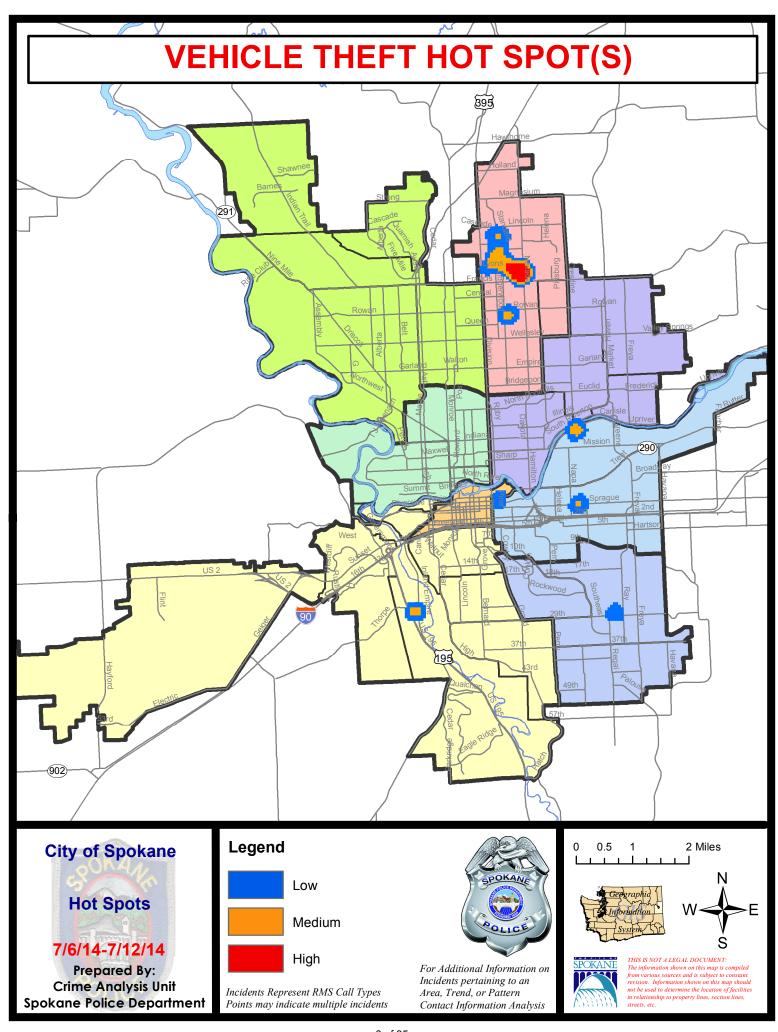

#### **Preliminary Incident Counts**

|             |                            | 7                   | Day Compa | rison     | 28 D        | ay Compa | rison                | YTD Comparison |             |         |
|-------------|----------------------------|---------------------|-----------|-----------|-------------|----------|----------------------|----------------|-------------|---------|
| Part 1 Crim | ne Categories              | Current             | Prior     | Percent   | Current     | Prior    | Percent              | Current        | Prior       | Percent |
| Violent     | Criminal Homicide          | 0                   | 0         |           | 0           | 0        |                      | 0              | 3           |         |
|             | Rape                       | 0                   | 1         |           | 1           | 0        |                      | 8              | 14          | -42.86% |
|             | Robbery - Commercial       | 0                   | 0         |           | 0           | 0        |                      | 6              | 9           | -33.33% |
|             | Robbery - Person           | 0                   | 0         |           | 0           | 3        |                      | 18             | 26          | -30.77% |
|             | Aggravated Assault - NonDV | 2                   | 0         |           | 3           | 5        | -40.00%              | 24             | 25          | -4.00%  |
|             | Aggravated Assault - DV    | 0                   | 0         |           | 0           | 6        |                      | 14             | 15          | -6.67%  |
|             |                            |                     |           |           |             |          |                      |                |             |         |
|             | Violent Total:             | 2                   | 1         | 100.00%   | 4           | 14       | -71.43%              | 70             | 92          | -23.91% |
| Property    | Burglary Residence         | 1                   | 4         | -75.00%   | 16          | 21       | -23.81%              | 126            | 201         | -37.31% |
|             | Burglary Garage            | 2                   | 4         | -50.00%   | 9           | 7        | 28.57%               | 67             | 101         | -33.66% |
|             | Burglary Commercial        | 1                   | 3         | -66.67%   | 4           | 4        | 0.00%                | 37             | 33          | 12.12%  |
|             | Larceny                    | 20                  | 30        | -33.33%   | 112         | 128      | -12.50%              | 787            | 852         | -7.63%  |
|             | Vehicle Theft              | 2                   | 7         | -71.43%   | 21          | 15       | 40.00%               | 143            | 153         | -6.54%  |
|             | Arson                      | 0                   | 0         |           | 0           | 0        |                      | 6              | 2           | 200.00% |
|             | Property Total:            | 26                  | 48        | -45.83%   | 162         | 175      | -7.43%               | 1166           | 1342        | -13.11% |
|             |                            |                     |           | 10.007    | 102         |          |                      | 1100           | 10.2        |         |
| Preliminar  | y Part 1 Crime Totals:     | 28                  | 49        | -42.86%   | 166         | 189      | -12.17%              | 1236           | 1434        | -13.81% |
|             | Cur                        | rrent 7 Day Period: |           | 7/6/2014  | - 7/12/2014 | Prior 7  | 7 Day Period:        | 6/29/2         | 2014 - 7/5/ | 2014    |
|             | Cur                        | rent 28 Day         | / Period: | 6/15/2014 | - 7/12/2014 | Prior 2  | Prior 28 Day Period: |                | 2014 - 6/14 | 1/2014  |
|             | Cur                        | rent YTD P          | eriod:    | 1/1/2014  | - 7/12/2014 | Prior `  | TD Period:           | 1/1/2          | 2013 - 7/12 | 2/2013  |

#### **Preliminary Incident Counts**

|             |                            | 7           | Day Compa | rison     | 28 D        | ay Compa | rison                | YTE     | ) Compariso | on      |
|-------------|----------------------------|-------------|-----------|-----------|-------------|----------|----------------------|---------|-------------|---------|
| Part 1 Crim | ne Categories              | Current     | Prior     | Percent   | Current     | Prior    | Percent              | Current | Prior       | Percent |
| Violent     | Criminal Homicide          | 0           | 0         |           | 0           | 0        |                      | 1       | 2           | -50.00% |
|             | Rape                       | 1           | 0         |           | 3           | 0        |                      | 11      | 14          | -21.43% |
|             | Robbery - Commercial       | 0           | 0         |           | 0           | 0        |                      | 8       | 2           | 300.00% |
|             | Robbery - Person           | 0           | 0         |           | 0           | 1        |                      | 29      | 21          | 38.10%  |
|             | Aggravated Assault - NonDV | 2           | 0         |           | 8           | 7        | 14.29%               | 39      | 57          | -31.58% |
|             | Aggravated Assault - DV    | 1           | 0         |           | 1           | 1        | 0.00%                | 15      | 18          | -16.67% |
|             |                            |             |           |           |             |          |                      |         |             |         |
|             | Violent Total:             | 4           | 0         |           | 12          | 9        | 33.33%               | 103     | 114         | -9.65%  |
| Property    | Burglary Residence         | 7           | 5         | 40.00%    | 17          | 18       | -5.56%               | 129     | 156         | -17.31% |
|             | Burglary Garage            | 0           | 0         |           | 5           | 8        | -37.50%              | 51      | 74          | -31.08% |
|             | Burglary Commercial        | 1           | 3         | -66.67%   | 5           | 3        | 66.67%               | 28      | 30          | -6.67%  |
|             | Larceny                    | 25          | 30        | -16.67%   | 120         | 127      | -5.51%               | 831     | 790         | 5.19%   |
|             | Vehicle Theft              | 3           | 3         | 0.00%     | 15          | 21       | -28.57%              | 126     | 185         | -31.89% |
|             | Arson                      | 0           | 0         |           | 0           | 0        |                      | 7       | 8           | -12.50% |
|             |                            |             |           |           |             |          |                      |         |             |         |
|             | Property Total:            | 36          | 41        | -12.20%   | 162         | 177      | -8.47%               | 1172    | 1243        | -5.71%  |
| Preliminar  | y Part 1 Crime Totals:     | 40          | 41        | -2.44%    | 174         | 186      | -6.45%               | 1275    | 1357        | -6.04%  |
|             | Cur                        | rent 7 Day  | Period:   | 7/6/2014  | - 7/12/2014 | Prior    | 7 Day Period:        | 6/29/2  | 2014 - 7/5/ | 2014    |
|             |                            | rent 28 Day |           | 6/15/2014 | - 7/12/2014 |          | Prior 28 Day Period: |         | 2014 - 6/14 | 1/2014  |
|             | Cur                        | rent YTD P  | eriod:    | 1/1/2014  | - 7/12/2014 | Prior `  | YTD Period:          | 1/1/2   | 2013 - 7/12 | 2/2013  |

#### **Preliminary Incident Counts**

|             |                            | 7           | Day Compa | rison     | 28 D                           | ay Compa | ny Comparison        |                      | YTD Comparison |         |  |
|-------------|----------------------------|-------------|-----------|-----------|--------------------------------|----------|----------------------|----------------------|----------------|---------|--|
| Part 1 Crim | e Categories               | Current     | Prior     | Percent   | Current                        | Prior    | Percent              | Current              | Prior          | Percent |  |
| Violent     | Criminal Homicide          | 0           | 0         |           | 0                              | 0        |                      | 0                    | 0              |         |  |
|             | Rape                       | 2           | 2         | 0.00%     | 5                              | 3        | 66.67%               | 14                   | 20             | -30.00% |  |
|             | Robbery - Commercial       | 0           | 0         |           | 1                              | 0        |                      | 9                    | 1              | 800.00% |  |
|             | Robbery - Person           | 2           | 2         | 0.00%     | 7                              | 2        | 250.00%              | 29                   | 49             | -40.82% |  |
|             | Aggravated Assault - NonDV | 3           | 1         | 200.00%   | 6                              | 6        | 0.00%                | 29                   | 58             | -50.00% |  |
|             | Aggravated Assault - DV    | 0           | 2         |           | 4                              | 3        | 33.33%               | 15                   | 25             | -40.00% |  |
|             |                            |             |           |           |                                |          |                      |                      |                |         |  |
|             | Violent Total:             | 7           | 7         | 0.00%     | 23                             | 14       | 64.29%               | 96                   | 153            | -37.25% |  |
| Property    | Burglary Residence         | 6           | 6         | 0.00%     | 22                             | 14       | 57.14%               | 119                  | 191            | -37.70% |  |
|             | Burglary Garage            | 4           | 1         | 300.00%   | 12                             | 20       | -40.00%              | 116                  | 87             | 33.33%  |  |
|             | Burglary Commercial        | 1           | 1         | 0.00%     | 9                              | 7        | 28.57%               | 54                   | 67             | -19.40% |  |
|             | Larceny                    | 51          | 60        | -15.00%   | 225                            | 211      | 6.64%                | 1343                 | 1446           | -7.12%  |  |
|             | Vehicle Theft              | 13          | 8         | 62.50%    | 38                             | 34       | 11.76%               | 252                  | 283            | -10.95% |  |
|             | Arson                      | 0           | 0         |           | 0                              | 0        |                      | 0                    | 2              |         |  |
|             | Property Total:            | 75          | 76        | -1.32%    | 306                            | 286      | 6.99%                | 1884                 | 2076           | -9.25%  |  |
| Preliminar  | y Part 1 Crime Totals:     | 82          | 83        | -1.20%    | 329                            | 300      | 9.67%                | 1980                 | 2229           | -11.17% |  |
|             | Cur                        | rent 7 Day  | Period:   | 7/6/2014  | - 7/12/2014                    | Prior    | 7 Day Period:        | 6/29/2               | 2014 - 7/5/    | 2014    |  |
|             | Cur                        | rent 28 Day | Period:   | 6/15/2014 | - 7/12/2014                    | Prior 2  | Prior 28 Day Period: |                      | 2014 - 6/14    | 1/2014  |  |
|             | Cur                        | rent YTD P  | eriod:    | 1/1/2014  | 1/2014 - 7/12/2014 Prior YTD P |          | YTD Period:          | 1/1/2013 - 7/12/2013 |                |         |  |

#### **Preliminary Incident Counts**

|             |                            | 7                     | Day Compa | nrison    | 28 D        | ay Compa | rison                | YTD Comparison |                      |         |  |
|-------------|----------------------------|-----------------------|-----------|-----------|-------------|----------|----------------------|----------------|----------------------|---------|--|
| Part 1 Crim | ne Categories              | Current               | Prior     | Percent   | Current     | Prior    | Percent              | Current        | Prior                | Percent |  |
| Violent     | Criminal Homicide          | 0                     | 0         |           | 0           | 0        |                      | 2              | 0                    |         |  |
|             | Rape                       | 2                     | 0         |           | 2           | 4        | -50.00%              | 11             | 10                   | 10.00%  |  |
|             | Robbery - Commercial       | 0                     | 0         |           | 1           | 2        | -50.00%              | 6              | 5                    | 20.00%  |  |
|             | Robbery - Person           | 2                     | 0         |           | 4           | 6        | -33.33%              | 31             | 36                   | -13.89% |  |
|             | Aggravated Assault - NonDV | 1                     | 1         | 0.00%     | 5           | 7        | -28.57%              | 32             | 41                   | -21.95% |  |
|             | Aggravated Assault - DV    | 0                     | 0         |           | 2           | 4        | -50.00%              | 19             | 27                   | -29.63% |  |
|             |                            |                       |           |           |             |          |                      |                |                      |         |  |
|             | Violent Total:             | 5                     | 1         | 400.00%   | 14          | 23       | -39.13%              | 101            | 119                  | -15.13% |  |
| Property    | Burglary Residence         | 3                     | 8         | -62.50%   | 30          | 28       | 7.14%                | 172            | 256                  | -32.81% |  |
|             | Burglary Garage            | 1                     | 3         | -66.67%   | 9           | 4        | 125.00%              | 63             | 70                   | -10.00% |  |
|             | Burglary Commercial        | 0                     | 2         |           | 6           | 14       | -57.14%              | 69             | 83                   | -16.87% |  |
|             | Larceny                    | 31                    | 31        | 0.00%     | 139         | 135      | 2.96%                | 907            | 1057                 | -14.19% |  |
|             | Vehicle Theft              | 6                     | 3         | 100.00%   | 22          | 28       | -21.43%              | 202            | 227                  | -11.01% |  |
|             | Arson                      | 0                     | 1         |           | 1           | 0        |                      | 9              | 6                    | 50.00%  |  |
|             |                            |                       |           |           |             |          |                      |                |                      |         |  |
|             | Property Total:            | 41                    | 48        | -14.58%   | 207         | 209      | -0.96%               | 1422           | 1699                 | -16.30% |  |
| Preliminar  | y Part 1 Crime Totals:     | 46                    | 49        | -6.12%    | 221         | 232      | -4.74%               | 1523           | 1818                 | -16.23% |  |
|             | Cur                        | Current 7 Day Period: |           | 7/6/2014  | - 7/12/2014 | Prior    | 7 Day Period:        | 6/29/          | 2014 - 7/5/          | 2014    |  |
|             | Cur                        | rent 28 Day           | y Period: | 6/15/2014 | - 7/12/2014 | Prior :  | Prior 28 Day Period: |                | 2014 - 6/14          | 1/2014  |  |
|             | Cur                        | rent YTD P            | eriod:    | 1/1/2014  | - 7/12/2014 | Prior `  | Prior YTD Period:    |                | 1/1/2013 - 7/12/2013 |         |  |