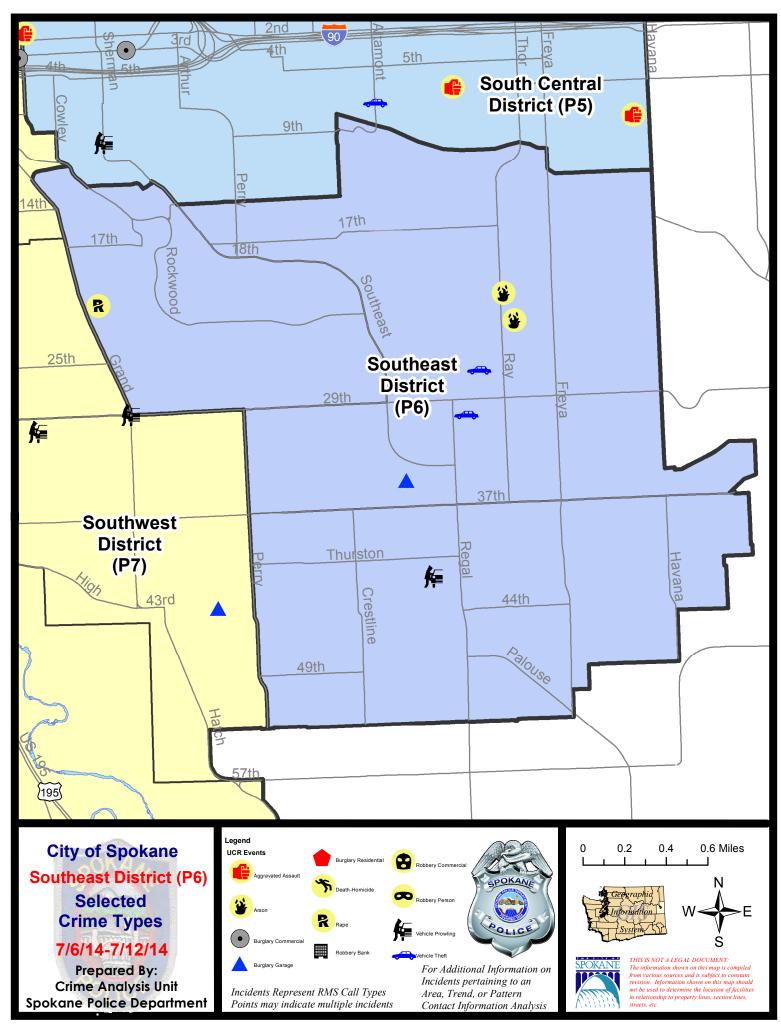

#### SE - Southeast District (P6)

#### SE - Southeast District (P6)

| <u>Offense</u>  | <u>Address</u>       | Reported Date |
|-----------------|----------------------|---------------|
| SPC6LH          |                      |               |
| ARSON           | 3300 E 23RD AV       | 7/8/2014      |
| ARSON           | 3200 E 21ST AV       | 7/8/2014      |
| BURGLARY-GARAGE | 2600 E 35TH AV       | 7/9/2014      |
| VEH-THEFT       | 3100 E 27TH AV       | 7/9/2014      |
| VEH-THEFT       | 3000 E 30TH AV       | 7/11/2014     |
| SPC6RW          |                      |               |
| RAPE-FORCIBLE   |                      | 7/7/2014      |
| VEH-PROWL       | E 29TH AV/S GRAND BL | 7/7/2014      |
| SPC6SG          |                      |               |
| VEH-PROWL       | 2700 E ROY CROFT CT  | 7/7/2014      |