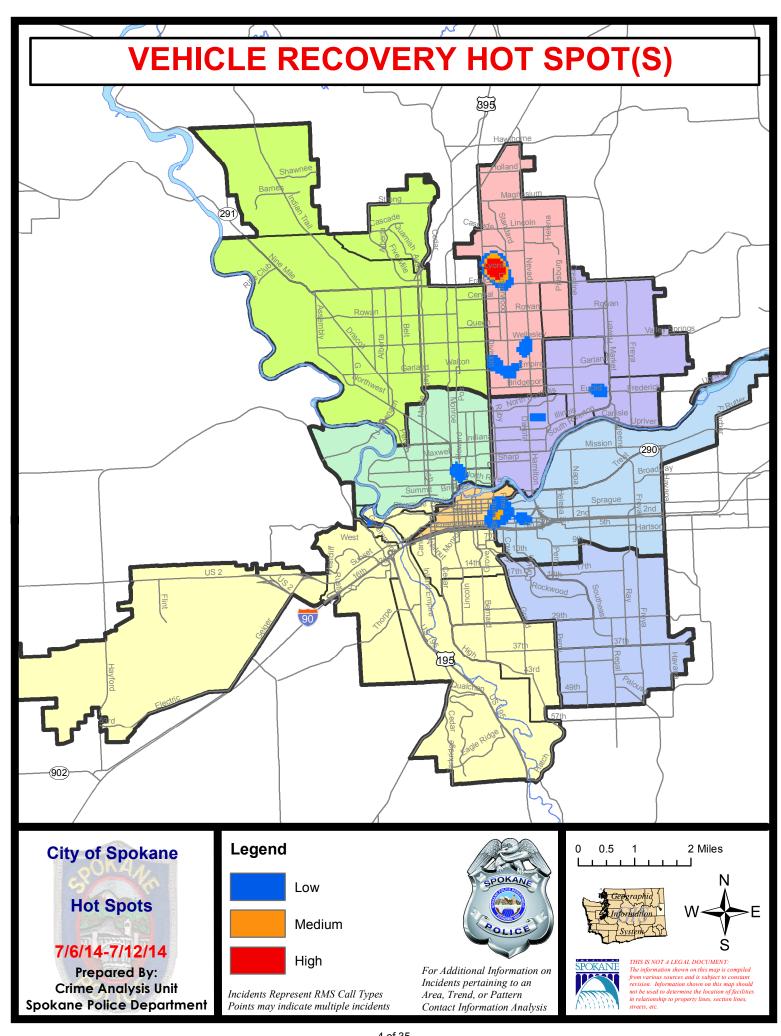

18/2014 - 6/14/2014 |       |         |
|             | Curr                             | ent YTD P  | eriod:       | 1/1/2014    | - 7/12/2014                      | Prior \    | TD Period:           | 1/1/2013 - 7/12/2013  |       |         |

Prepared by SPD Crime Analysis Office - Monday, July 14, 2014

With the exception of criminal homicides, this chart represents preliminary counts of the original Police Incident Reports. Full statistical analysis to determine the confidence level of this data has not been performed. In general, the preliminary incident counts are less than the crimes eventually reported on the UCR Crime Report. Further, the % change columns on the preliminary incident count differ from the percentage change on the UCR crime report, sometimes significantly.











# SPOKANE POLICE DEPARTMENT NORTH

## Police Service Area





**PSA Commander**Captain Keith Cummings

Period Ending: Saturday July 12, 2014

**Northwest District (P1)** 

**Central District (P2)** 

**Neva-Wood District (P3)** 

**Northeast District (P4)** 



#### North Police Service Area (P1, P2, P3 and P4)



#### **Preliminary Incident Counts**

|             |                            | 7          | Day Compa | rison     | 28 E        | Day Compa | rison                | YTD Comparison |             |         |
|-------------|----------------------------|------------|-----------|-----------|-------------|-----------|----------------------|----------------|-------------|---------|
| Part 1 Crim | ne Categories              | Current    | Prior     | Percent   | Current     | P