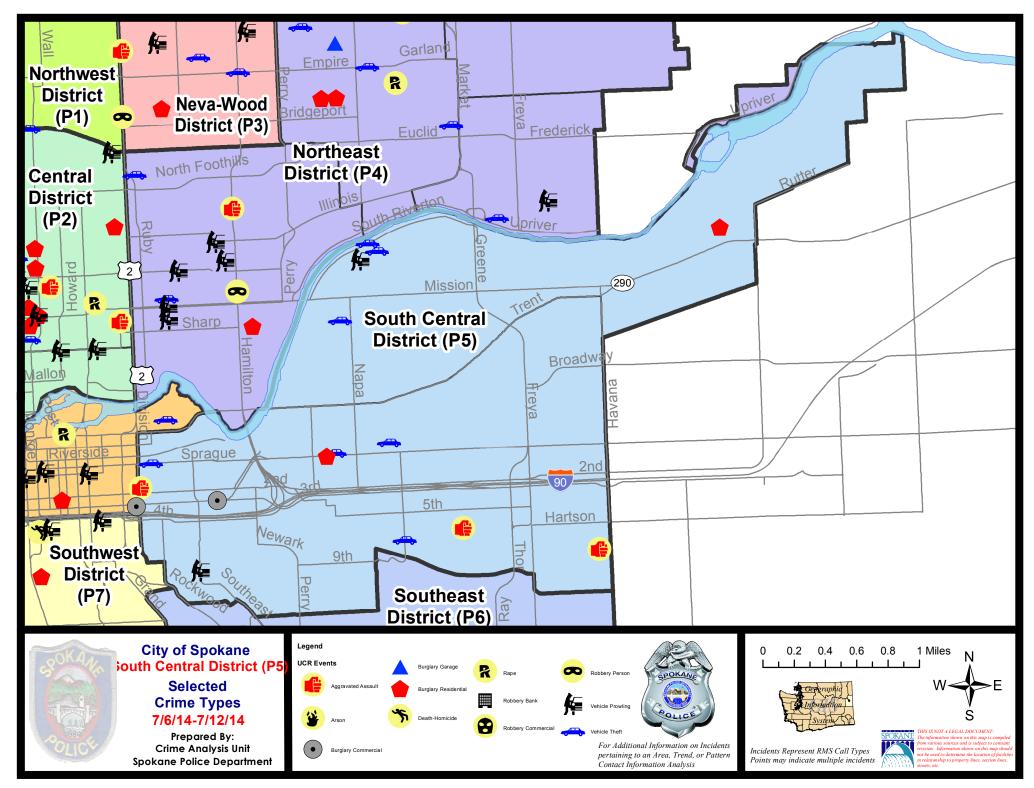

#### **SE - South Central District (P5)**

#### SE - South Central District (P5)

| <u>Offense</u>        | Address                  | Reported Date |
|-----------------------|--------------------------|---------------|
| SPC5EC                |                          |               |
| ASSAULT-SUB BDLY HARM | 100 S DIVISION ST        | 7/9/2014      |
| ASSAULT-SUB BDLY HARM | 3000 E HARTSON AV        | 7/10/2014     |
| ASSAULT-SUB BDLY HARM | 4200 E 9TH AV            | 7/10/2014     |
| BURGLARY-COMMERCIAL   | E 3RD AV/S HATCH ST      | 7/8/2014      |
| BURGLARY-FENCED AREA  | 1900 E TRENT AV          | 7/8/2014      |
| BURGLARY-RESIDNTL     | 1700 E SPRAGUE AV        | 7/6/2014      |
| VEH-PROWL             | 800 S SHERMAN ST         | 7/7/2014      |
| VEH-THEFT             | 100 N STONE ST           | 7/7/2014      |
| VEH-THEFT             | E 7TH AV/S ALTAMONT ST   | 7/7/2014      |
| VEH-THEFT             | 00 N PITTSBURG ST        | 7/8/2014      |
| VEH-THEFT             | 100 E SPRAGUE AV         | 7/11/2014     |
| VEH-THEFT AUTO PARTS  | 700 S ARTHUR ST          | 7/7/2014      |
| VEH-THEFT AUTO PARTS  | 700 S SHERMAN ST         | 7/10/2014     |
| SPC5GP                |                          |               |
| BURGLARY-RESIDNTL     | 5400 E UNION AV          | 7/8/2014      |
| VEH-PROWL             | 1900 N CRESTLINE ST      | 7/11/2014     |
| VEH-THEFT             | 1300 N MAGNOLIA ST       | 7/8/2014      |
| VEH-THEFT             | 2200 E MARSHALL AV       | 7/10/2014     |
| VEH-THEFT             | 2200 E SOUTH RIVERTON AV | 7/11/2014     |
| VEH-THEFT AUTO PARTS  | N RALPH ST/E TRENT AV    | 7/10/2014     |
| VEH-THEFT PLATES/TABS | 1800 E SOUTH RIVERTON AV | 7/10/2014     |