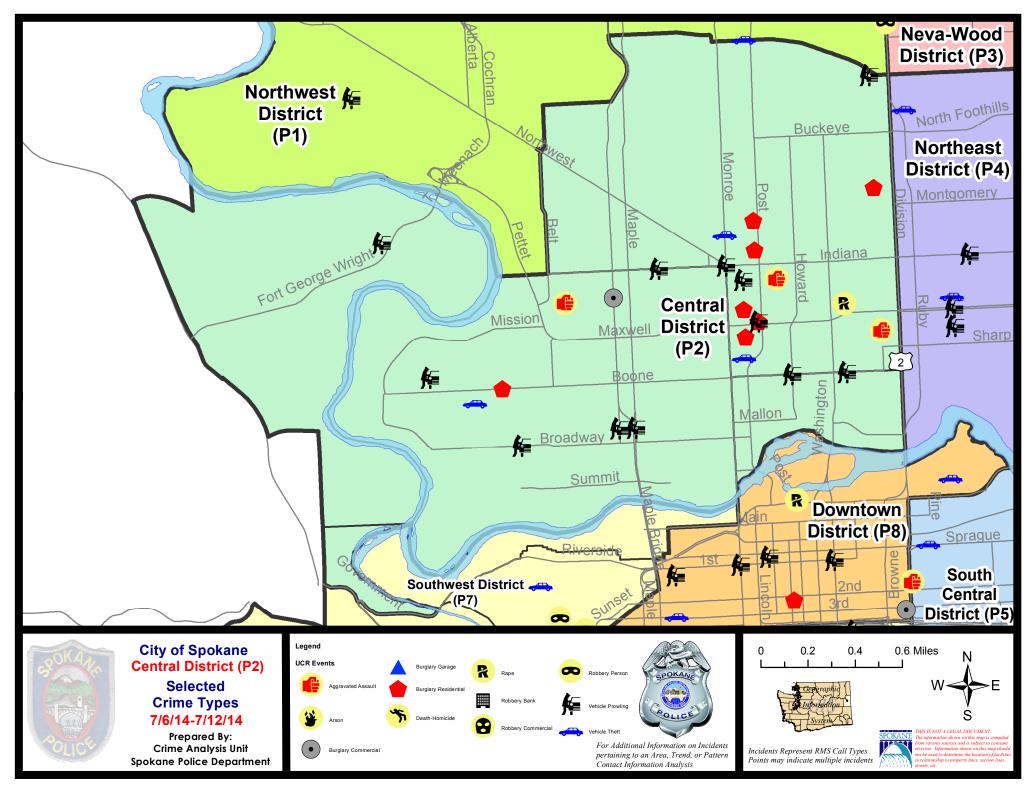

#### **NW - Central District (P2)**

#### <u>Sunday - Saturday</u>

NW Central District (P2)

#### 7/6/2014 TO 7/12/2014

| <u>Offense</u>        | Address                      | Reported Date |
|-----------------------|------------------------------|---------------|
| SPA2EG                |                              |               |
| ASSAULT-SUB BDLY HARM | 700 W NORA AV                | 7/7/2014      |
| ASSAULT-WEAPON        | N ATLANTIC ST/W SINTO AV     | 7/12/2014     |
| BURGLARY-FENCED AREA  | 800 W SHANNON AV             | 7/9/2014      |
| BURGLARY-RESIDNTL     | 800 W SHANNON AV             | 7/6/2014      |
| BURGLARY-RESIDNTL     | 900 W SPOFFORD AV            | 7/6/2014      |
| BURGLARY-RESIDNTL     | 800 W MANSFIELD AV           | 7/8/2014      |
| BURGLARY-RESIDNTL     | 800 W MAXWELL AV             | 7/8/2014      |
| BURGLARY-RESIDNTL     | 100 W CARLISLE AV            | 7/9/2014      |
| BURGLARY-RESIDNTL     | 1400 N LINCOLN ST            | 7/10/2014     |
| RAPE-FORCIBLE         |                              | 7/8/2014      |
| VEH-PROWL             | N MONROE ST/W NORTHWEST BL   | 7/7/2014      |
| VEH-PROWL             | 300 W BOONE AV               | 7/7/2014      |
| VEH-PROWL             | 800 W MAXWELL AV             | 7/7/2014      |
| VEH-PROWL             | 100 W EUCLID AV              | 7/11/2014     |
| VEH-PROWL             | N LINCOLN ST/W NORA AV       | 7/11/2014     |
| VEH-PROWL             | W BOONE AV/N HOWARD ST       | 7/12/2014     |
| VEH-THEFT             | 2100 N MONROE ST             | 7/7/2014      |
| VEH-THEFT             | 900 W SHARP AV               | 7/7/2014      |
| SPA2WC                |                              |               |
| ASSAULT-SUB BDLY HARM | 2000 W AUGUSTA AV            | 7/9/2014      |
| BURGLARY-COMMERCIAL   | 1700 N ASH ST                | 7/12/2014     |
| BURGLARY-RESIDNTL     | 2400 W BOONE AV              | 7/8/2014      |
| VEH-PROWL             | W MALLON AV/N MAPLE ST       | 7/10/2014     |
| VEH-PROWL             | 1700 W MALLON AV             | 7/10/2014     |
| VEH-PROWL             | 2300 W BROADWAY AV           | 7/10/2014     |
| VEH-PROWL             | 2900 W SHARP AV              | 7/11/2014     |
| VEH-PROWL             | 1400 W INDIANA AV            | 7/12/2014     |
| VEH-THEFT             | 2600 W GARDNER AV            | 7/6/2014      |
| VEH-THEFT AUTO PARTS  | 1500 W SHARP AV              | 7/7/2014      |
| SPA2WH                |                              |               |
| VEH-PROWL             | 3100 W FORT GEORGE WRIGHT DR | 7/12/2014     |