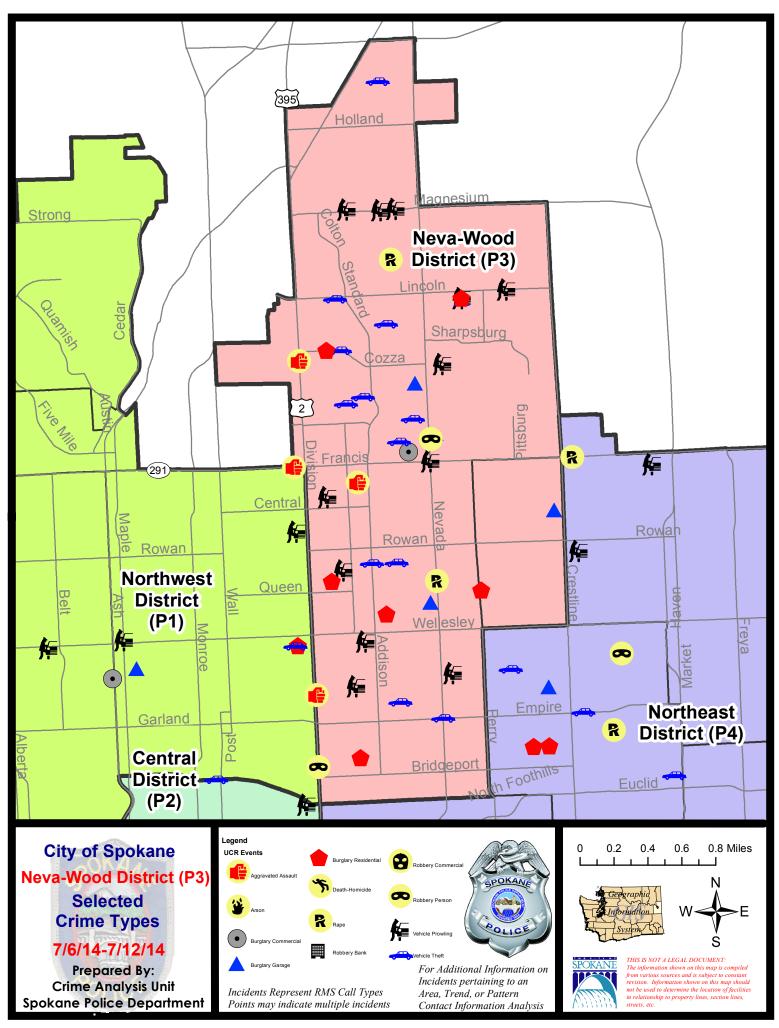

#### NE - Neva-Wood District (P3)

#### NE - Neva-Wood District (P3)

| <u>Offense</u>        | Address                     | Reported Date |
|-----------------------|-----------------------------|---------------|
| SPB3NL                |                             |               |
| ASSAULT-SUB BDLY HARM | 4100 N DIVISION ST          | 7/6/2014      |
| ASSAULT-SUB BDLY HARM | 6100 N ASTOR ST             | 7/9/2014      |
| ASSAULT-WEAPON        | 7300 N DIVISION ST          | 7/10/2014     |
| BURGLARY-COMMERCIAL   | 800 E ROSEWOOD AV           | 7/6/2014      |
| BURGLARY-GARAGE       | 900 E OLYMPIC AV            | 7/6/2014      |
| BURGLARY-GARAGE       | 900 E SITKA AV              | 7/7/2014      |
| BURGLARY-GARAGE       | 7800 N MORTON ST            | 7/9/2014      |
| BURGLARY-RESIDNTL     | 500 E WABASH AV             | 7/6/2014      |
| BURGLARY-RESIDNTL     | 300 E GLASS AV              | 7/7/2014      |
| BURGLARY-RESIDNTL     | 100 E CROWN AV              | 7/8/2014      |
| BURGLARY-RESIDNTL     | 7800 N MORTON ST            | 7/8/2014      |
| BURGLARY-RESIDNTL     | 100 E COZZA DR              | 7/11/2014     |
| RAPE-FORCIBLE         |                             | 7/6/2014      |
| RAPE-FORCIBLE         |                             | 7/7/2014      |
| ROBBERY               | 3400 N DIVISION ST          | 7/10/2014     |
| ROBBERY               | 6500 N NEVADA ST            | 7/11/2014     |
| VEH-PROWL             | 1100 E COZZA DR             | 7/8/2014      |
| VEH-PROWL             | 1700 E LINCOLN RD           | 7/9/2014      |
| VEH-PROWL             | 200 E EVERETT AV            | 7/9/2014      |
| VEH-PROWL             | 6000 N MAYFAIR ST           | 7/9/2014      |
| VEH-PROWL             | E FRANCIS AV/N NEVADA ST    | 7/9/2014      |
| VEH-PROWL             | 600 E MAGNESIUM RD          | 7/9/2014      |
| VEH-PROWL             | 7800 N MORTON ST            | 7/10/2014     |
| VEH-PROWL             | 400 E HOFFMAN AV            | 7/10/2014     |
| VEH-PROWL             | 4200 N LIDGERWOOD ST        | 7/12/2014     |
| VEH-PROWL             | 400 E MAGNESIUM RD          | 7/12/2014     |
| VEH-PROWL             | 700 E MAGNESIUM RD          | 7/12/2014     |
| VEH-PROWL             | 1100 E RICH AV              | 7/12/2014     |
| VEH-THEFT             | 200 E COZZA DR              | 7/6/2014      |
| VEH-THEFT             | 200 E LINCOLN RD            | 7/6/2014      |
| VEH-THEFT             | 700 E HOUSTON AV            | 7/7/2014      |
| VEH-THEFT             | 600 E CALKINS DR            | 7/7/2014      |
| VEH-THEFT             | E EMPIRE AV/N NEVADA ST     | 7/8/2014      |
| VEH-THEFT             | 800 E LYONS AV              | 7/8/2014      |
| VEH-THEFT             | 6500 N NEVADA ST            | 7/8/2014      |
| VEH-THEFT             | 600 E SANSON AV             | 7/9/2014      |
| VEH-THEFT             | 7000 N WISCOMB ST           | 7/10/2014     |
| VEH-THEFT             | 600 E WALTON AV             | 7/11/2014     |
| VEH-THEFT             | 5400 N ADDISON ST           | 7/12/2014     |
| VEH-THEFT             | 300 E WEDGEWOOD AV          | 7/12/2014     |
| VEH-THEFT             | 9700 N NEWPORT HY           | 7/12/2014     |
| VEH-THEFT PLATES/TABS | N CRESTLINE ST/E FRANCIS AV | 7/11/2014     |

For protection of victim privacy, the entire address on sexual assault crimes has been redacted.

| <u>Offense</u>    | Address            | Reported Date |  |  |  |
|-------------------|--------------------|---------------|--|--|--|
| SPB3WH            |                    |               |  |  |  |
| BURGLARY-GARAGE   | 2000 E COLUMBIA AV | 7/9/2014      |  |  |  |
| BURGLARY-RESIDNTL | 1400 E QUEEN AV    | 7/10/2014     |  |  |  |