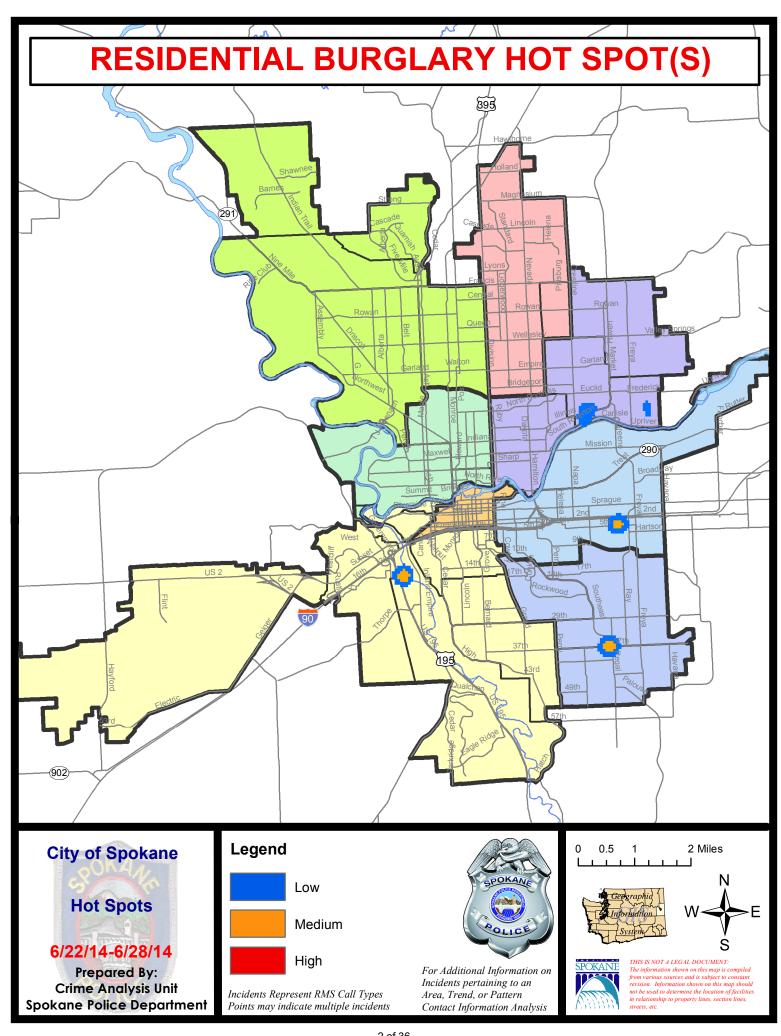

- 5/31/2014  |       |         |
|             | Cur                               | rent YTD P  | eriod:                | 1/1/2014 | - 6/28/2014                      | Prior `             | YTD Period:    | 1/1/2013 - 6/28/2013  |       | /2013   |

Prepared by SPD Crime Analysis Office - Monday, June 30, 2014

With the exception of criminal homicides, this chart represents preliminary counts of the original Police Incident Reports. Full statistical analysis to determine the confidence level of this data has not been performed. In general, the preliminary incident counts are less than the crimes eventually reported on the UCR Crime Report. Further, the % change columns on the preliminary incident count differ from the percentage change on the UCR crime report, sometimes significantly.











# SPOKANE POLICE DEPARTMENT

# NORTH Police Service Area





**PSA Commander**Captain Keith Cummings

Period Ending: Saturday K , 2014

**Northwest District (P1)** 

**Central District (P2)** 

**Neva-Wood District (P3)** 

**Northeast District (P4)** 



### North Police Service Area (P1, P2, P3 and P4)



# **Preliminary Incident Counts**

|             |                            | 7            | Day Compa             | arison   | 28 L                              | Day Compai          | rison          | YTE                     | ) Compariso | n       |
|-------------|----------------------------|--------------|-----------------------|----------|-----------------------------------|---------------------|----------------|-------------------------|-------------|---------|
| Part