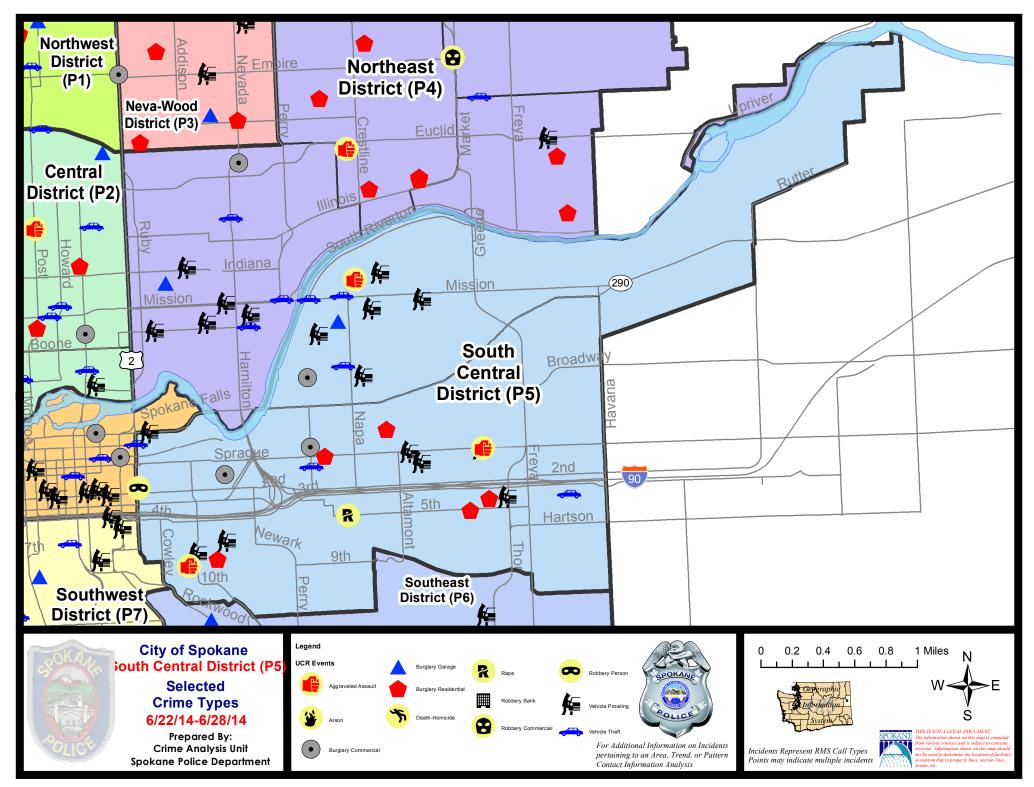

#### **SE - South Central District (P5)**

# SE - South Central District (P5)

| <u>Offense</u>        | Address                 | Reported Date |
|-----------------------|-------------------------|---------------|
| SPC5EC                |                         |               |
| ASSAULT-SUB BDLY HARM | 400 E 8TH AV            | 6/23/2014     |
| ASSAULT-WEAPON        | 3200 E SPRAGUE AV       | 6/25/2014     |
| BURGLARY-COMMERCIAL   | 100 S SCOTT ST          | 6/22/2014     |
| BURGLARY-COMMERCIAL   | 100 N HELENA ST         | 6/24/2014     |
| BURGLARY-FENCED AREA  | 4000 E BOONE AV         | 6/26/2014     |
| BURGLARY-FENCED AREA  | 3900 E BOONE AV         | 6/26/2014     |
| BURGLARY-FENCED AREA  | 4000 E TRENT AV         | 6/26/2014     |
| BURGLARY-FENCED AREA  | 1200 N HAVANA ST        | 6/26/2014     |
| BURGLARY-FENCED AREA  | 4100 E TRENT AV         | 6/26/2014     |
| BURGLARY-FENCED AREA  | 2800 E 1ST AV           | 6/28/2014     |
| BURGLARY-RESIDNTL     | 1700 E SPRAGUE AV       | 6/24/2014     |
| BURGLARY-RESIDNTL     | 200 N STONE ST          | 6/24/2014     |
| BURGLARY-RESIDNTL     | 400 S RAY ST            | 6/27/2014     |
| BURGLARY-RESIDNTL     | 500 S FISKE ST          | 6/28/2014     |
| BURGLARY-RESIDNTL     | 700 E 8TH AV            | 6/28/2014     |
| RAPE-FORCIBLE         |                         | 6/24/2014     |
| ROBBERY               | 100 S DIVISION ST       | 6/27/2014     |
| VEH-PROWL             | 2600 E 1ST AV           | 6/23/2014     |
| VEH-PROWL             | 3200 E SPRAGUE AV       | 6/24/2014     |
| VEH-PROWL             | 2500 E SPRAGUE AV       | 6/25/2014     |
| VEH-PROWL             | 700 S SCOTT ST          | 6/25/2014     |
| VEH-PROWL             | 400 S THOR ST           | 6/25/2014     |
| VEH-PROWL             | 700 S SHERMAN ST        | 6/26/2014     |
| VEH-THEFT             | E 1ST AV/S HELENA ST    | 6/22/2014     |
| VEH-THEFT             | 4000 E 4TH AV           | 6/22/2014     |
| VEH-THEFT             | N DIVISION ST/E MAIN AV | 6/22/2014     |
| VEH-THEFT AUTO PARTS  | 300 E 3RD AV            | 6/24/2014     |
| SPC5GP                |                         |               |
| ASSAULT-SUB BDLY HARM | 2000 E NORA AV          | 6/25/2014     |
| BURGLARY-COMMERCIAL   | 800 N HELENA ST         | 6/23/2014     |
| BURGLARY-GARAGE       | 1300 N MAGNOLIA ST      | 6/24/2014     |
| VEH-PROWL             | 1700 N STONE ST         | 6/23/2014     |
| VEH-PROWL             | 1700 E BOONE AV         | 6/23/2014     |
| VEH-PROWL             | 2500 E MISSION AV       | 6/24/2014     |
| VEH-PROWL             | 2100 E BROADWAY AV      | 6/25/2014     |
| VEH-PROWL             | 2200 E SINTO AV         | 6/27/2014     |
| VEH-THEFT             | 1900 E MALLON AV        | 6/22/2014     |
| VEH-THEFT             | 1500 N MAGNOLIA ST      | 6/24/2014     |
|                       |                         |               |

For protection of victim privacy, the entire address on sexual assault crimes has been redacted.

Offense Address

VEH-THEFT

**Reported Date** 

1600 E MISSION AV 6/27/2014