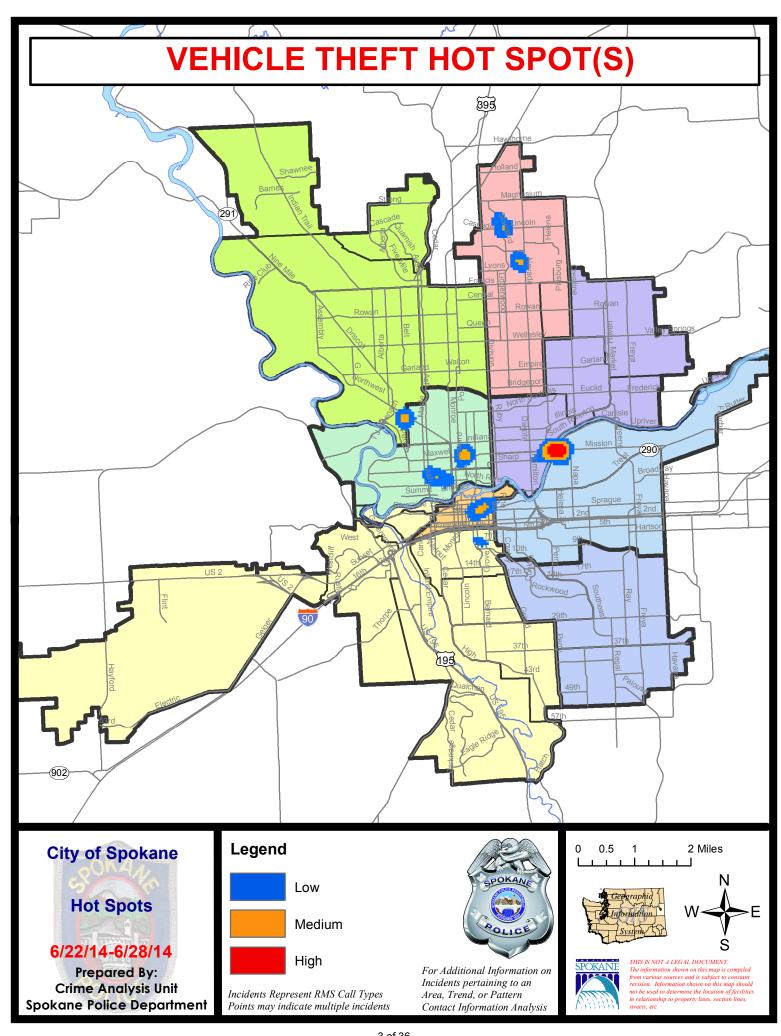

5/31/2014  |       |         |
|             | Cur                               | rent YTD P  | eriod:                | 1/1/2014 | - 6/28/2014                      | Prior `             | YTD Period:    | 1/1/2013 - 6/28/2013  |       | /2013   |

Prepared by SPD Crime Analysis Office - Monday, June 30, 2014

With the exception of criminal homicides, this chart represents preliminary counts of the original Police Incident Reports. Full statistical analysis to determine the confidence level of this data has not been performed. In general, the preliminary incident counts are less than the crimes eventually reported on the UCR Crime Report. Further, the % change columns on the preliminary incident count differ from the percentage change on the UCR crime report, sometimes significantly.











# SPOKANE POLICE DEPARTMENT

# NORTH Police Service Area





**PSA Commander**Captain Keith Cummings

Period Ending: Saturday K , 2014

**Northwest District (P1)** 

**Central District (P2)** 

**Neva-Wood District (P3)** 

**Northeast District (P4)** 



### North Police Service Area (P1, P2, P3 and P4)



# **Preliminary Incident Counts**

|             |                            | 7            | Day Compa             | arison   | 28 L                              | Day Compai          | rison          | YTE                     | ) Compariso | n       |
|-------------|----------------------------|--------------|-----------------------|----------|-----------------------------------|---------------------|----------------|-------------------------|-------------|---------|
| Part 1