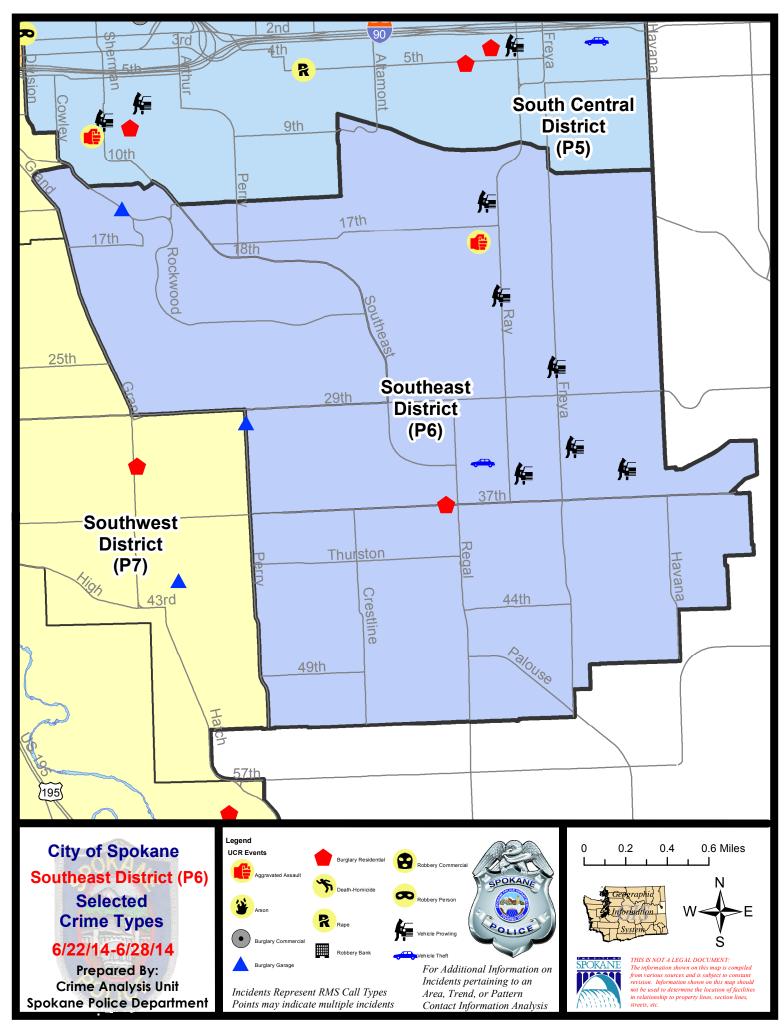

#### **SE - Southeast District (P6)**

# SE - Southeast District (P6)

| <u>Offense</u>        | <u>Address</u>       | Reported Date |
|-----------------------|----------------------|---------------|
| SPC6LH                |                      |               |
| ASSAULT-SUB BDLY HARM | 3100 E 18TH AV       | 6/25/2014     |
| BURGLARY-GARAGE       | 1400 E 30TH AV       | 6/27/2014     |
| BURGLARY-RESIDNTL     | 2800 E 37TH AV       | 6/28/2014     |
| BURGLARY-RESIDNTL     | 2800 E 37TH AV       | 6/28/2014     |
| VEH-PROWL             | 2100 S RAY ST        | 6/22/2014     |
| VEH-PROWL             | 4100 E 35TH AV       | 6/24/2014     |
| VEH-PROWL             | 3600 E 27TH AV       | 6/25/2014     |
| VEH-PROWL             | 3700 E 33RD AV       | 6/27/2014     |
| VEH-PROWL             | 3300 E 35TH AV       | 6/27/2014     |
| VEH-PROWL             | 3100 E 15TH AV       | 6/28/2014     |
| VEH-THEFT             | E 34TH AV/S FISKE ST | 6/22/2014     |
| SPC6RW                |                      |               |
| BURGLARY-GARAGE       | 600 E ROCKWOOD BL    | 6/27/2014     |