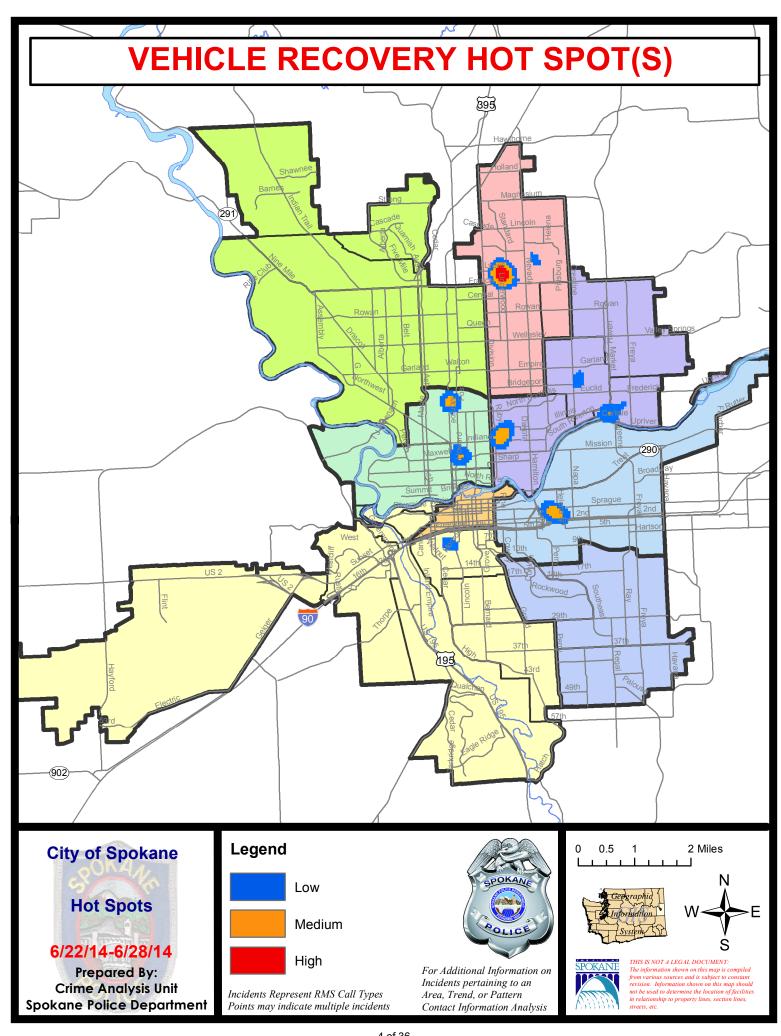

31/2014  |       |         |
|             | Cur                               | rent YTD P  | eriod:                | 1/1/2014 | - 6/28/2014                      | Prior `             | YTD Period:    | 1/1/2013 - 6/28/2013  |       | /2013   |

Prepared by SPD Crime Analysis Office - Monday, June 30, 2014

With the exception of criminal homicides, this chart represents preliminary counts of the original Police Incident Reports. Full statistical analysis to determine the confidence level of this data has not been performed. In general, the preliminary incident counts are less than the crimes eventually reported on the UCR Crime Report. Further, the % change columns on the preliminary incident count differ from the percentage change on the UCR crime report, sometimes significantly.











# SPOKANE POLICE DEPARTMENT

# NORTH Police Service Area





**PSA Commander**Captain Keith Cummings

Period Ending: Saturday K , 2014

**Northwest District (P1)** 

**Central District (P2)** 

**Neva-Wood District (P3)** 

**Northeast District (P4)** 



### North Police Service Area (P1, P2, P3 and P4)



# **Preliminary Incident Counts**

|             |                            | 7            | Day Compa             | arison   | 28 L                              | Day Compai          | rison          | YTE                     | ) Compariso | n       |
|-------------|----------------------------|--------------|-----------------------|----------|-----------------------------------|---------------------|----------------|-------------------------|-------------|---------|
| Part 1 Cr