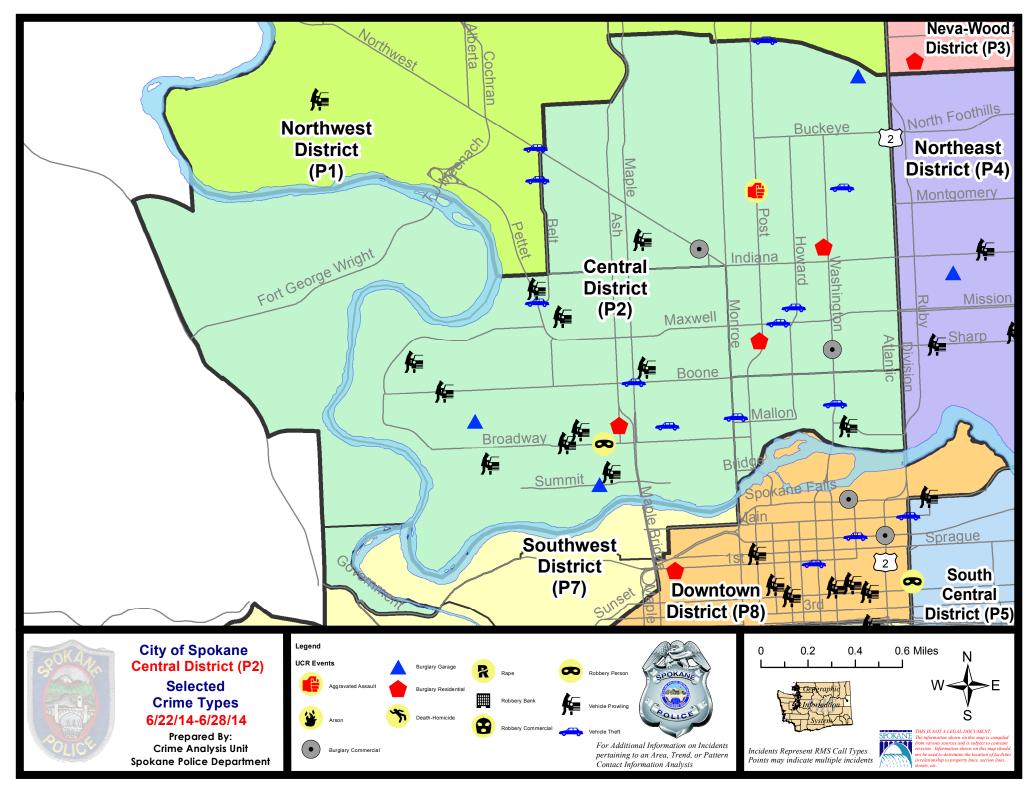

#### **NW - Central District (P2)**

# NW Central District (P2)

| <u>Offense</u>       | <u>Address</u>               | Reported Date |
|----------------------|------------------------------|---------------|
| SPA2EG               |                              |               |
| ASSAULT-WEAPON       | W CARLISLE AV/N POST ST      | 6/22/2014     |
| BURGLARY-COMMERCIAL  | 1100 W NORTHWEST BL          | 6/25/2014     |
| BURGLARY-COMMERCIAL  | 1300 N WASHINGTON ST         | 6/28/2014     |
| BURGLARY-GARAGE      | 200 W EUCLID AV              | 6/22/2014     |
| BURGLARY-RESIDNTL    | 800 W SINTO AV               | 6/22/2014     |
| BURGLARY-RESIDNTL    | 400 W SHANNON AV             | 6/23/2014     |
| VEH-PROWL            | 1500 W KNOX AV               | 6/23/2014     |
| VEH-THEFT            | 2400 N CALISPEL ST           | 6/23/2014     |
| VEH-THEFT            | 600 W SPOFFORD AV            | 6/27/2014     |
| VEH-THEFT            | W MAXWELL AV/N WALL ST       | 6/28/2014     |
| VEH-THEFT AUTO PARTS | 2400 N DIVISION ST           | 6/25/2014     |
| SPA2RS               |                              |               |
| VEH-PROWL            | 300 W NORTH RIVER DR         | 6/28/2014     |
| VEH-THEFT            | 900 N MONROE ST              | 6/23/2014     |
| VEH-THEFT            | W CATALDO AV/N WASHINGTON ST | 6/28/2014     |
| SPA2WC               |                              |               |
| BURGLARY-FENCED AREA | 2600 W BROADWAY AV           | 6/24/2014     |
| BURGLARY-GARAGE      | 2600 W DEAN AV               | 6/22/2014     |
| BURGLARY-GARAGE      | 1800 W SUMMIT PK             | 6/27/2014     |
| BURGLARY-RESIDNTL    | 900 N ASH ST                 | 6/25/2014     |
| ROBBERY              | W BROADWAY AV/N OAK ST       | 6/27/2014     |
| VEH-PROWL            | 2500 W COLLEGE AV            | 6/22/2014     |
| VEH-PROWL            | 2800 W BOONE AV              | 6/23/2014     |
| VEH-PROWL            | 2000 W SPOFFORD AV           | 6/24/2014     |
| VEH-PROWL            | 800 N CANNON ST              | 6/25/2014     |
| VEH-PROWL            | 1800 W BRIDGE AV             | 6/26/2014     |
| VEH-PROWL            | 2000 W SPOFFORD AV           | 6/26/2014     |
| VEH-PROWL            | 1900 W MALLON AV             | 6/27/2014     |
| VEH-PROWL            | 1800 N HEMLOCK ST            | 6/28/2014     |
| VEH-PROWL            | 1400 N SHERWOOD ST           | 6/28/2014     |
| VEH-PROWL            | 1500 W SHARP AV              | 6/28/2014     |
| VEH-THEFT            | W BOONE AV/N MAPLE ST        | 6/23/2014     |
| VEH-THEFT            | 1400 W MALLON AV             | 6/26/2014     |
| VEH-THEFT            | 1700 N PETTET DR             | 6/27/2014     |
|                      |                              |               |