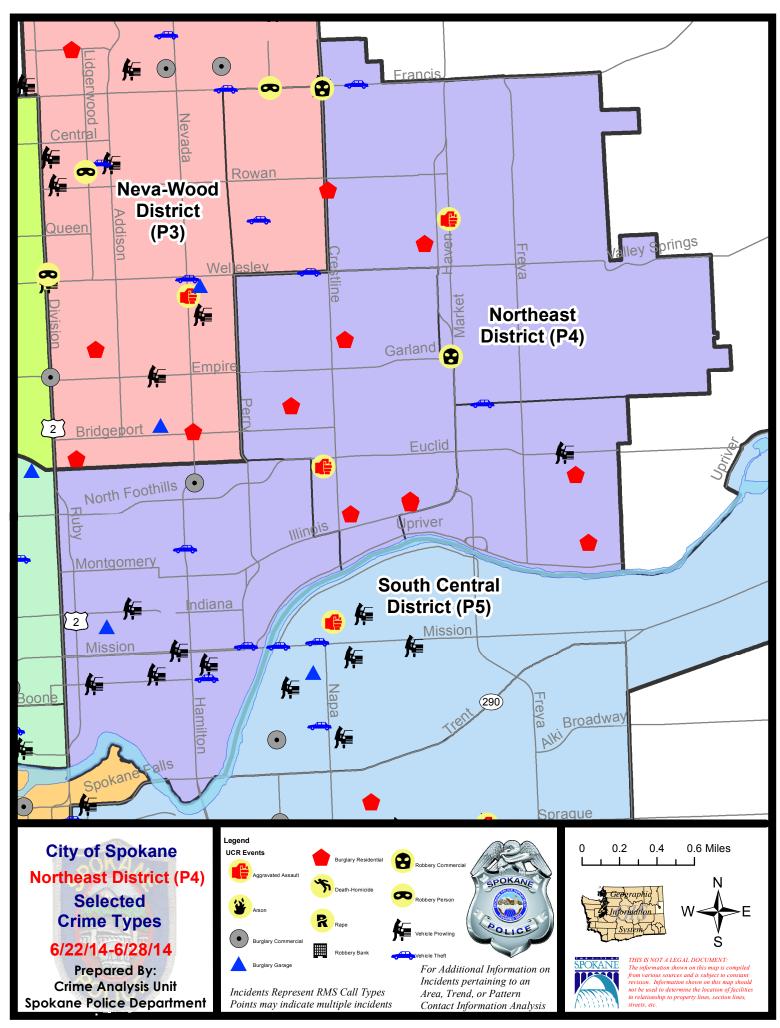

#### **NE - Northeast District (P4)**

# NE - Northeast District (P4)

| <u>Offense</u>        | <u>Address</u>           | Reported Date |
|-----------------------|--------------------------|---------------|
| SPB4BE                |                          |               |
| ASSAULT-SUB BDLY HARM | 3000 N MARTIN ST         | 6/24/2014     |
| BURGLARY-RESIDNTL     | 2700 N LACEY ST          | 6/22/2014     |
| BURGLARY-RESIDNTL     | 2700 N LACEY ST          | 6/22/2014     |
| BURGLARY-RESIDNTL     | 2200 E LACROSSE AV       | 6/24/2014     |
| BURGLARY-RESIDNTL     | 2700 N LACEY ST          | 6/25/2014     |
| BURGLARY-RESIDNTL     | 2600 N LEE ST            | 6/28/2014     |
| BURGLARY-RESIDNTL     | 1700 E GLASS AV          | 6/28/2014     |
| VEH-THEFT AUTO PARTS  | 1600 E WELLESLEY AV      | 6/22/2014     |
| VEH-THEFT-TRAILER     | 1400 E COURTLAND AV      | 6/27/2014     |
| SPB4HI                |                          |               |
| ASSAULT-SUB BDLY HARM | 3900 N MARKET ST         | 6/23/2014     |
| BURGLARY-RESIDNTL     | 2900 E WABASH AV         | 6/24/2014     |
| BURGLARY-RESIDNTL     | 2100 E SANSON AV         | 6/24/2014     |
| INTIMIDATION W/WPN    | 5100 N MARKET ST         | 6/25/2014     |
| ROBBERY-COMMERCIAL    | 3900 N MARKET ST         | 6/25/2014     |
| ROBBERY-COMMERCIAL    | 2100 E FRANCIS AV        | 6/28/2014     |
| VEH-THEFT             | 6300 N ALTAMONT ST       | 6/28/2014     |
| SPB4LO                |                          |               |
| BURGLARY-COMMERCIAL   | 2900 N NEVADA ST         | 6/26/2014     |
| BURGLARY-GARAGE       | 300 E NORA AV            | 6/25/2014     |
| VEH-PROWL             | 200 E SHARP AV           | 6/23/2014     |
| VEH-PROWL             | 1900 N ADDISON ST        | 6/25/2014     |
| VEH-PROWL             | 800 E MISSION AV         | 6/28/2014     |
| VEH-PROWL             | 600 E SHARP AV           | 6/28/2014     |
| VEH-PROWL             | 1000 E SINTO AV          | 6/28/2014     |
| VEH-THEFT             | 1400 E MISSION AV        | 6/23/2014     |
| VEH-THEFT             | 2400 N HAMILTON ST       | 6/27/2014     |
| VEH-THEFT             | N COLUMBUS ST/E SHARP AV | 6/28/2014     |
| SPB4MI                |                          |               |
| BURGLARY-RESIDNTL     | 4100 E MONTGOMERY AV     | 6/23/2014     |
| BURGLARY-RESIDNTL     | 4000 E CLEVELAND AV      | 6/27/2014     |
| VEH-PROWL             | 3900 E FREDERICK AV      | 6/24/2014     |
| VEH-THEFT             | 3300 E GARNET AV         | 6/23/2014     |