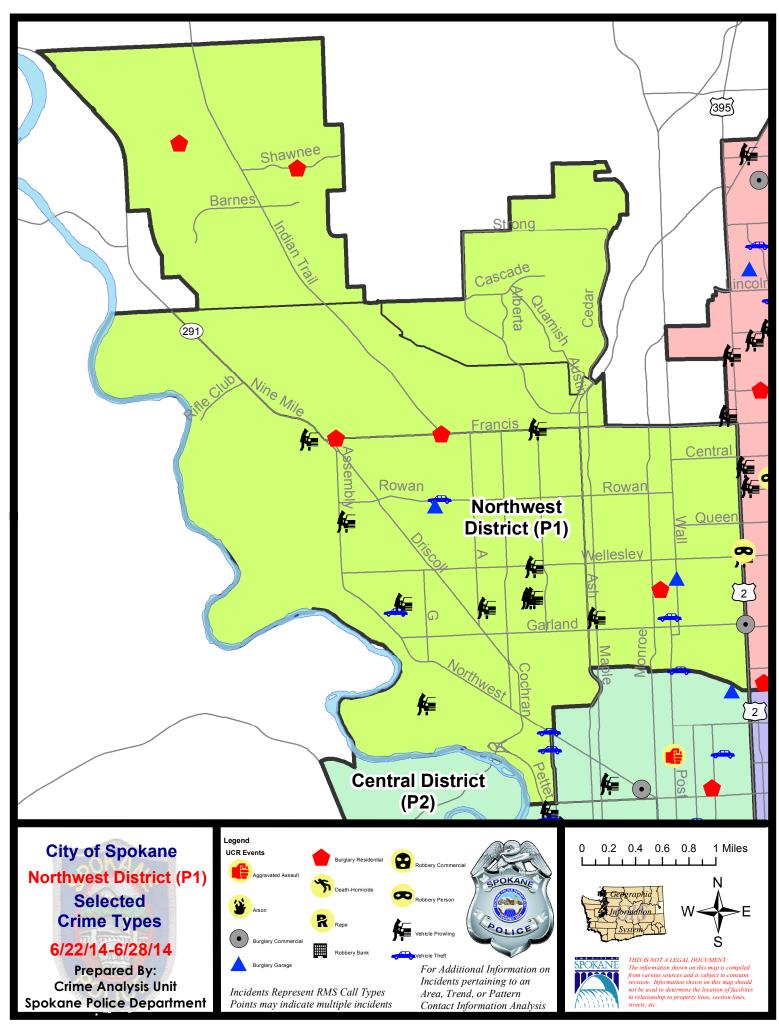

### **NW - Northwest District (P1)**

# NW - Northwest District (P1)

| <u>Offense</u>       | Address                | Reported Date |
|----------------------|------------------------|---------------|
| SPA1BS               |                        |               |
| BURGLARY-RESIDNTL    | 6300 N ASSEMBLY ST     | 6/23/2014     |
| BURGLARY-RESIDNTL    | 3200 W FRANCIS AV      | 6/25/2014     |
| VEH-PROWL            | N BELT ST/W FRANCIS AV | 6/23/2014     |
| SPA1IT               |                        |               |
| BURGLARY-RESIDNTL    | 10000 N RIDGECREST DR  | 6/23/2014     |
| BURGLARY-RESIDNTL    | 4700 W SHAWNEE AV      | 6/23/2014     |
| SPA1NH               |                        |               |
| BURGLARY-FENCED AREA | 5400 N STEVENS ST      | 6/23/2014     |
| BURGLARY-FENCED AREA | 3800 N NORMANDIE ST    | 6/26/2014     |
| BURGLARY-GARAGE      | 4400 N WALL ST         | 6/22/2014     |
| BURGLARY-RESIDNTL    | 4300 N LINCOLN ST      | 6/24/2014     |
| VEH-PROWL            | 4000 N MAPLE ST        | 6/23/2014     |
| VEH-THEFT            | 800 W WALTON AV        | 6/23/2014     |
| VEH-THEFT            | 700 W CORA AV          | 6/24/2014     |
| VEH-THEFT AUTO PARTS | 4500 N WALL ST         | 6/23/2014     |
| VEH-THEFT AUTO PARTS | 5700 N LINCOLN ST      | 6/25/2014     |
| SPA1NW               |                        |               |
| BURGLARY-GARAGE      | 3200 W QUEEN PL        | 6/23/2014     |
| VEH-PROWL            | 4300 W EVERETT AV      | 6/22/2014     |
| VEH-PROWL            | 3500 W EUCLID AV       | 6/22/2014     |
| VEH-PROWL            | 6400 N PARK VIEW LN    | 6/23/2014     |
| VEH-PROWL            | 3700 W LONGFELLOW AV   | 6/24/2014     |
| VEH-PROWL            | 2800 W ROCKWELL AV     | 6/25/2014     |
| VEH-PROWL            | 2300 W LONGFELLOW AV   | 6/25/2014     |
| VEH-PROWL            | 2300 W LONGFELLOW AV   | 6/25/2014     |
| VEH-PROWL            | 2300 W WELLESLEY AV    | 6/28/2014     |
| VEH-THEFT            | 2100 W JACKSON AV      | 6/25/2014     |
| VEH-THEFT            | 2100 W NORTHWEST BL    | 6/27/2014     |
| VEH-THEFT            | 5500 N F ST            | 6/27/2014     |
| VEH-THEFT            | 3800 W ROCKWELL AV     | 6/28/2014     |

For protection of victim privacy, the entire address on sexual assault crimes has been redacted.