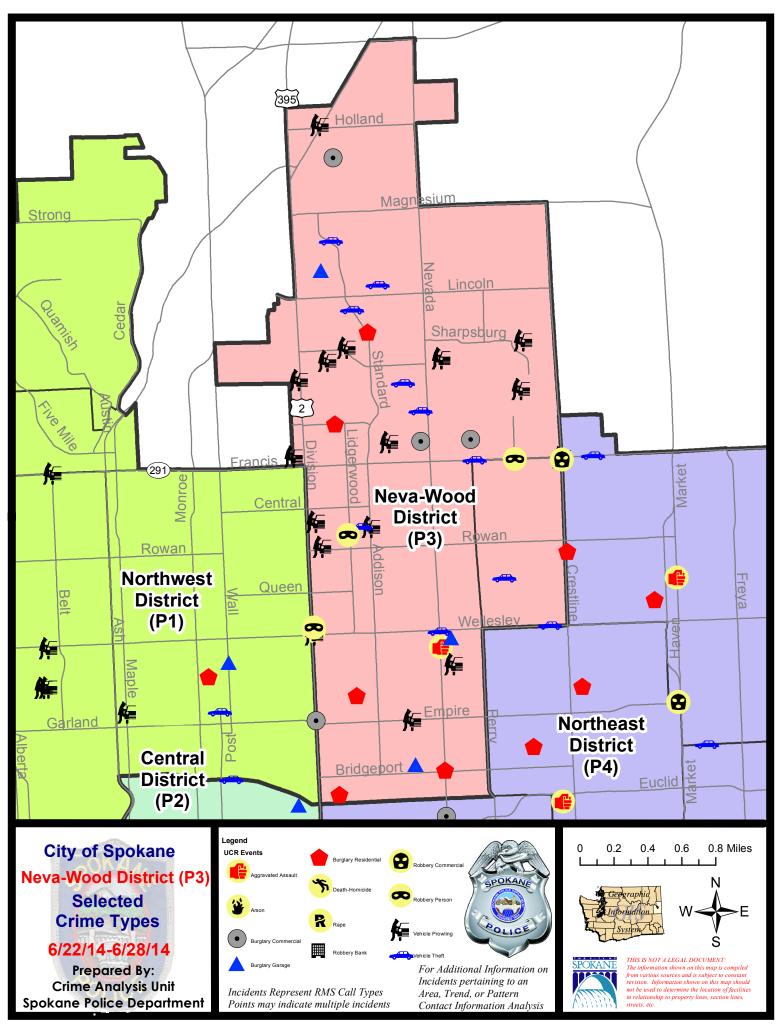

### **NE - Neva-Wood District (P3)**

# NE - Neva-Wood District (P3)

| <u>Offense</u>       | Address                     | Reported Date |
|----------------------|-----------------------------|---------------|
| SPB3NL               |                             |               |
| ASSAULT-WEAPON       | 1000 E PRINCETON AV         | 6/28/2014     |
| BURGLARY-COMMERCIAL  | 3900 N DIVISION ST          | 6/22/2014     |
| BURGLARY-COMMERCIAL  | 5600 N LIDGERWOOD ST        | 6/23/2014     |
| BURGLARY-COMMERCIAL  | 900 E HOUSTON AV            | 6/24/2014     |
| BURGLARY-COMMERCIAL  | 9200 N COLTON ST            | 6/25/2014     |
| BURGLARY-COMMERCIAL  | E HOUSTON AV/N PERRY ST     | 6/25/2014     |
| BURGLARY-FENCED AREA | 1200 E LIBERTY AV           | 6/22/2014     |
| BURGLARY-FENCED AREA | 600 E PROVIDENCE AV         | 6/23/2014     |
| BURGLARY-GARAGE      | 8100 N COLTON ST            | 6/22/2014     |
| BURGLARY-GARAGE      | 700 E COURTLAND AV          | 6/23/2014     |
| BURGLARY-GARAGE      | 1100 E HOFFMAN AV           | 6/23/2014     |
| BURGLARY-RESIDNTL    | 500 E CALKINS DR            | 6/24/2014     |
| BURGLARY-RESIDNTL    | 3300 N NEVADA ST            | 6/25/2014     |
| BURGLARY-RESIDNTL    | 100 E DALTON AV             | 6/25/2014     |
| BURGLARY-RESIDNTL    | 200 E LYONS AV              | 6/26/2014     |
| BURGLARY-RESIDNTL    | 300 E LACROSSE AV           | 6/27/2014     |
| CARJACKING           | 5600 N LIDGERWOOD ST        | 6/26/2014     |
| ROBBERY              | 4700 N DIVISION ST          | 6/23/2014     |
| ROBBERY              | 1700 E FRANCIS AV           | 6/28/2014     |
| ROBBERY-COMMERCIAL   | 4700 N DIVISION ST          | 6/25/2014     |
| VEH-PROWL            | N CRESTLINE ST/E FRANCIS AV | 6/22/2014     |
| VEH-PROWL            | 1100 E LONGFELLOW AV        | 6/22/2014     |
| VEH-PROWL            | 5800 N DIVISION ST          | 6/22/2014     |
| VEH-PROWL            | 100 E ASTOR DR              | 6/23/2014     |
| VEH-PROWL            | 600 E HOUSTON AV            | 6/24/2014     |
| VEH-PROWL            | 4700 N DIVISION ST          | 6/24/2014     |
| VEH-PROWL            | 700 E EMPIRE AV             | 6/25/2014     |
| VEH-PROWL            | 7100 N DIVISION ST          | 6/25/2014     |
| VEH-PROWL            | 5800 N DIVISION ST          | 6/25/2014     |
| VEH-PROWL            | 1800 E DEVOE AV             | 6/26/2014     |
| VEH-PROWL            | 1000 E COZZA DR             | 6/26/2014     |
| VEH-PROWL            | 1000 E COZZA DR             | 6/26/2014     |
| VEH-PROWL            | 7400 N CALKINS DR           | 6/27/2014     |
| VEH-PROWL            | 9500 N NEWPORT HY           | 6/27/2014     |
| VEH-PROWL            | 6400 N ATLANTIC ST          | 6/27/2014     |
| VEH-PROWL            | 7400 N MAGNOLIA ST          | 6/28/2014     |
| VEH-PROWL            | 5500 N DIVISION ST          | 6/28/2014     |
| VEH-PROWL            | 500 E JOSEPH AV             | 6/28/2014     |
| VEH-THEFT            | 400 E JOSEPH AV             | 6/22/2014     |
| VEH-THEFT            | 7700 N STANDARD ST          | 6/23/2014     |
| VEH-THEFT            | 800 E SITKA AV              | 6/24/2014     |
| VEH-THEFT            | 900 E BEACON AV             | 6/24/2014     |
|                      |                             |               |

For protection of victim privacy, the entire address on sexual assault crimes has been redacted.

| <u>Offense</u>       | Address                 | Reported Date |
|----------------------|-------------------------|---------------|
| VEH-THEFT            | 8400 N GENERAL GRANT WY | 6/27/2014     |
| VEH-THEFT            | 7900 N DAKOTA ST        | 6/27/2014     |
| VEH-THEFT            | 1000 E WELLESLEY AV     | 6/28/2014     |
| VEH-THEFT AUTO PARTS | 1000 E COZZA DR         | 6/24/2014     |
| VEH-THEFT AUTO PARTS | 4700 N DIVISION ST      | 6/28/2014     |
| SPB3WH               |                         |               |
| VEH-THEFT            | 1600 E CROWN AV         | 6/24/2014     |
| VEH-THEFT            | 1400 E FRANCIS AV       | 6/27/2014     |
| VEH-THEFT            | 1900 E WELLESLEY AV     | 6/28/2014     |