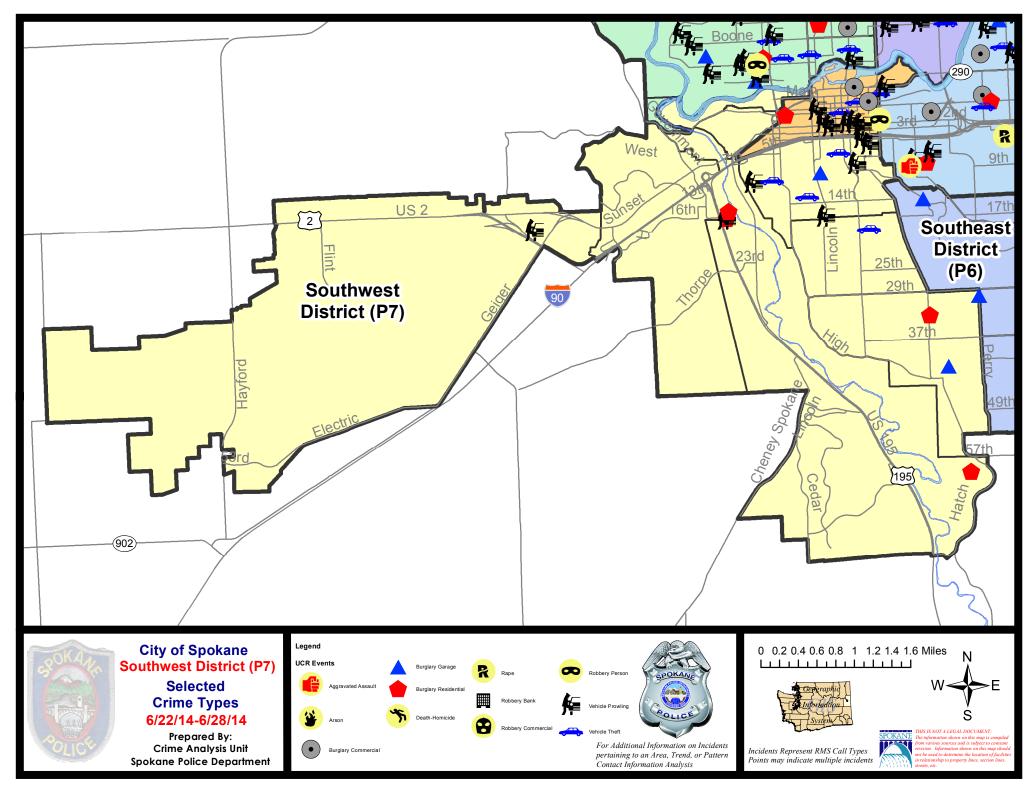

### **SW - Southwest District (P7)**

# SW - Southwest District (P7)

| <u>Offense</u>       | Address            | Reported Date |
|----------------------|--------------------|---------------|
| SPD7CH               |                    |               |
| BURGLARY-FENCED AREA | 1400 W 10TH AV     | 6/27/2014     |
| BURGLARY-GARAGE      | 900 W 9TH AV       | 6/25/2014     |
| VEH-PROWL            | 400 S MCCLELLAN ST | 6/24/2014     |
| VEH-PROWL            | 1900 W 10TH AV     | 6/24/2014     |
| VEH-PROWL            | 100 W 5TH AV       | 6/25/2014     |
| VEH-PROWL            | 900 W 16TH AV      | 6/26/2014     |
| VEH-PROWL            | 300 W 8TH AV       | 6/27/2014     |
| VEH-THEFT            | 1100 W 13TH AV     | 6/23/2014     |
| VEH-THEFT            | 1600 W 10TH AV     | 6/23/2014     |
| VEH-THEFT            | 600 S HOWARD ST    | 6/24/2014     |
| SPD7CS               |                    |               |
| BURGLARY-GARAGE      | 4100 S GARFIELD ST | 6/22/2014     |
| BURGLARY-RESIDNTL    | 600 E 33RD AV      | 6/24/2014     |
| SPD7LC               |                    |               |
| BURGLARY-RESIDNTL    | 1300 E WELDEN DR   | 6/24/2014     |
| BURGLARY-RESIDNTL    | 2300 W 16TH AV     | 6/24/2014     |
| BURGLARY-RESIDNTL    | 2300 W 15TH AV     | 6/25/2014     |
| VEH-PROWL            | 2300 W 16TH AV     | 6/22/2014     |
| SPD7MC               |                    |               |
| VEH-THEFT            | 200 W 19TH AV      | 6/25/2014     |
| SPD7WP               |                    |               |
| VEH-PROWL            | 1600 S WINDSOR DR  | 6/28/2014     |