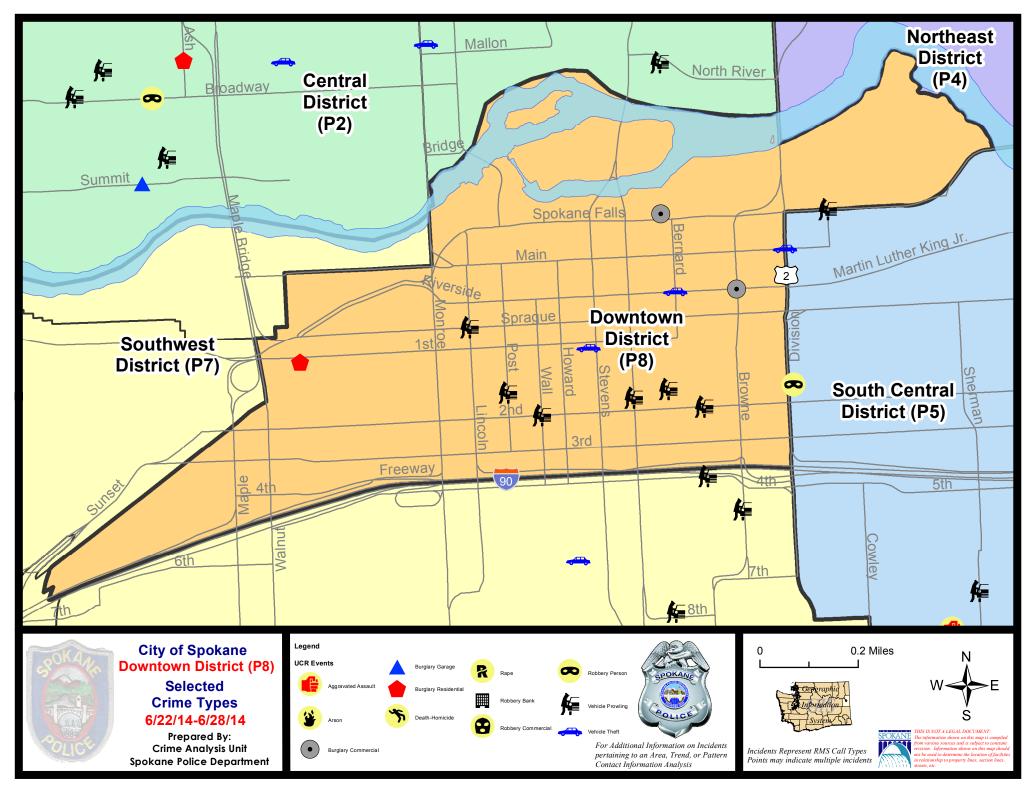

### **Downtown Police Service Area (P8)**

# SW - Downtown District (P8)

| <u>Offense</u>      | <u>Address</u>                     | Reported Date |
|---------------------|------------------------------------|---------------|
| SPD8RS              |                                    |               |
| BURGLARY-COMMERCIAL | 200 W RIVERSIDE AV                 | 6/23/2014     |
| BURGLARY-COMMERCIAL | 300 W SPOKANE FALLS BL             | 6/26/2014     |
| BURGLARY-RESIDNTL   | 100 S CEDAR ST                     | 6/27/2014     |
| VEH-PROWL           | N RIVERPOINT BL/E SPOKANE FALLS BL | 6/22/2014     |
| VEH-PROWL           | W 2ND AV/S WALL ST                 | 6/22/2014     |
| VEH-PROWL           | 100 S WASHINGTON ST                | 6/24/2014     |
| VEH-PROWL           | N LINCOLN ST/W SPRAGUE AV          | 6/25/2014     |
| VEH-PROWL           | W 2ND AV/S MCCLELLAN ST            | 6/26/2014     |
| VEH-PROWL           | 100 S POST ST                      | 6/27/2014     |
| VEH-PROWL           | 300 W PACIFIC AV                   | 6/28/2014     |
| VEH-THEFT           | 300 W RIVERSIDE AV                 | 6/22/2014     |
| VEH-THEFT           | 500 W 1ST AV                       | 6/22/2014     |