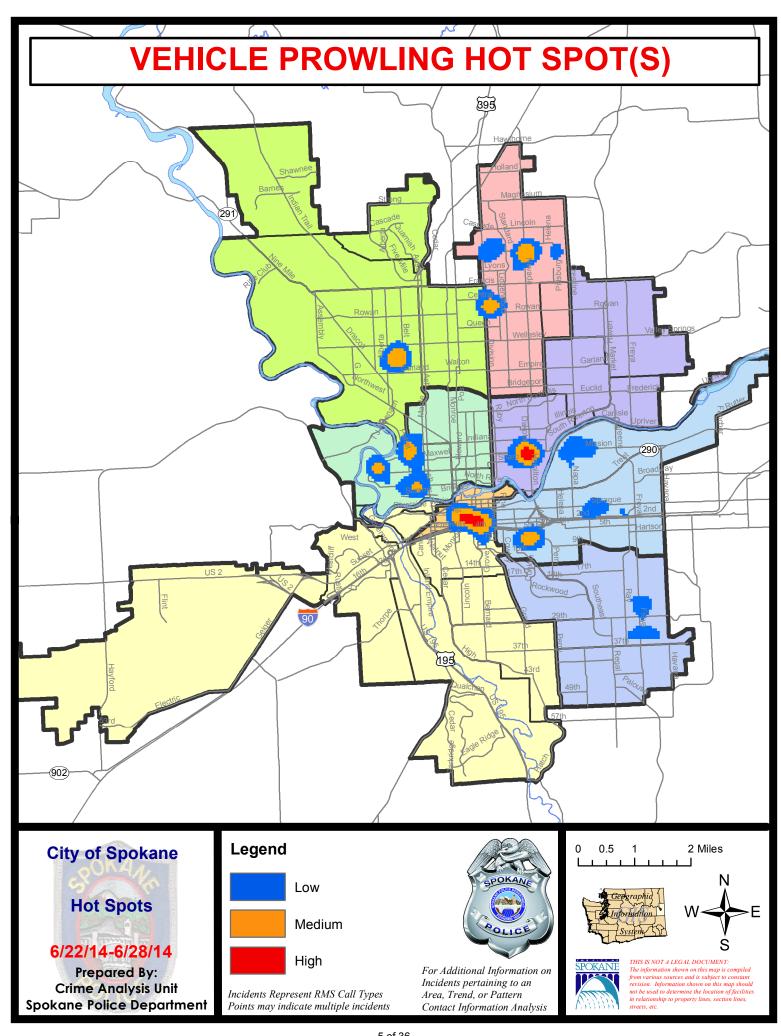

/2014  |       |         |
|             | Cur                               | rent YTD P  | eriod:                | 1/1/2014 | - 6/28/2014                      | Prior `             | YTD Period:    | 1/1/2013 - 6/28/2013  |       | /2013   |

Prepared by SPD Crime Analysis Office - Monday, June 30, 2014

With the exception of criminal homicides, this chart represents preliminary counts of the original Police Incident Reports. Full statistical analysis to determine the confidence level of this data has not been performed. In general, the preliminary incident counts are less than the crimes eventually reported on the UCR Crime Report. Further, the % change columns on the preliminary incident count differ from the percentage change on the UCR crime report, sometimes significantly.











# SPOKANE POLICE DEPARTMENT

# NORTH Police Service Area





**PSA Commander**Captain Keith Cummings

Period Ending: Saturday K , 2014

**Northwest District (P1)** 

**Central District (P2)** 

**Neva-Wood District (P3)** 

**Northeast District (P4)** 



### North Police Service Area (P1, P2, P3 and P4)



# **Preliminary Incident Counts**

|             |                            | 7            | Day Compa             | arison   | 28 L                              | Day Compai          | rison          | YTE                     | ) Compariso | n       |
|-------------|----------------------------|--------------|-----------------------|----------|-----------------------------------|---------------------|----------------|-------------------------|-------------|---------|
| Part 1 Crim