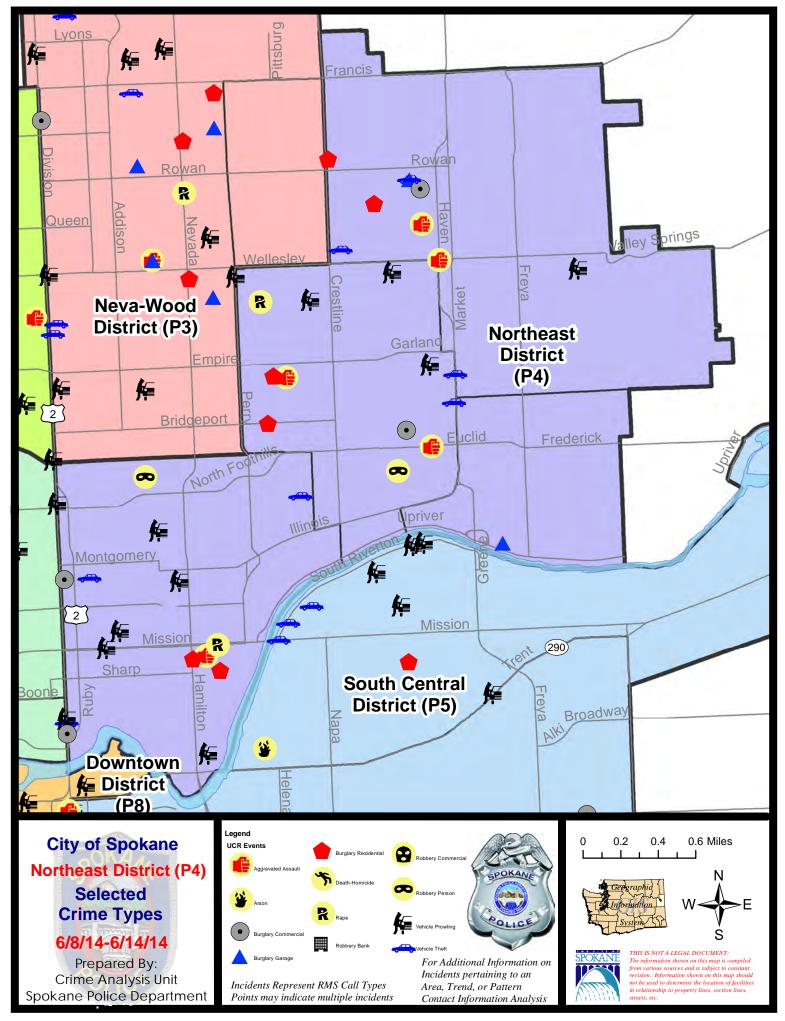

#### **NE - Northeast District (P4)**

#### Sunday - Saturday

#### NE

| NE - Northeast D      | <u>strict (P4)</u>          |
|-----------------------|-----------------------------|
| <u>Offense</u>        | Address                     |
| SPB4BE                |                             |
| ASSAULT-SUB BDLY HARM | 2900 E BRIDGEPORT           |
| ASSAULT-SUB BDLY HARM | N HAVEN ST/E WELLESLEY AV   |
| ASSAULT-SUB BDLY HARM | 1700 E PROVIDENCE AV        |
| BURGLARY-COMMERCIAL   | 3300 N LACEY ST             |
| BURGLARY-RESIDNTL     | 1600 E BRIDGEPORT AV        |
| BURGLARY-RESIDNTL     | 1600 E PROVIDENCE AV        |
| RAPE-FORCIBLE         |                             |
| ROBBERY               | 2900 N SMITH ST             |
| VEH-PROWL             | 2600 E HOFFMAN AV           |
| VEH-PROWL             | 2900 E PROVIDENCE AV        |
| VEH-PROWL             | 1900 E LONGFELLOW AV        |
| VEH-THEFT             | 3700 N MARKET ST            |
| VEH-THEFT             | 3500 N MARKET ST            |
| <u>SPB4HI</u>         |                             |
| ASSAULT-WEAPON        | 2900 E OLYMPIC AV           |
| BURGLARY-COMMERCIAL   | 5300 N REGAL ST             |
| BURGLARY-GARAGE       | 2800 E SANSON AV            |
| BURGLARY-RESIDNTL     | 2500 E DIAMOND AV           |
| BURGLARY-RESIDNTL     | 2100 E NEBRASKA AV          |
| VEH-PROWL             | 4100 E PRINCETON AV         |
| VEH-THEFT             | 2800 E SANSON AV            |
| VEH-THEFT             | 4800 N LEE ST               |
| <u>SPB4LO</u>         |                             |
| ASSAULT-WEAPON        | 1400 N COLUMBUS ST          |
| BURGLARY-COMMERCIAL   | 900 N DIVISION ST           |
| BURGLARY-COMMERCIAL   | 00 E ERMINA AV              |
| BURGLARY-FENCED AREA  | 2500 N PERRY ST             |
| BURGLARY-RESIDNTL     | 900 E SINTO AV              |
| BURGLARY-RESIDNTL     | 1300 N SUPERIOR ST          |
| RAPE-FORCIBLE         |                             |
| ROBBERY               | E FAIRVIEW AV/N STANDARD ST |
| VEH-PROWL             | 1700 N ASTOR ST             |
| VEH-PROWL             | 700 N COLUMBUS ST           |
| VEH-PROWL             | 2700 N DIVISION ST          |
| VEH-PROWL             | 1000 N DIVISION ST          |

6/9/2014 6/9/2014 6/11/2014 6/10/2014 6/13/2014 6/14/2014 6/9/2014 6/12/2014 6/10/2014 6/12/2014 6/12/2014 6/10/2014 6/10/2014 6/14/2014 6/11/2014 6/13/2014 6/8/2014 6/13/2014 6/14/2014 6/9/2014 6/12/2014 6/14/2014 6/9/2014 6/9/2014 6/11/2014 6/8/2014 6/12/2014 6/12/2014 6/13/2014 6/10/2014 6/10/2014 6/10/2014 6/10/2014 N LIDGERWOOD ST/E MISSION AV 6/10/2014 800 E ERMINA AV 6/11/2014 2500 N DAKOTA ST 6/14/2014 200 E ERMINA AV 6/11/2014 1700 E BUCKEYE AV 6/11/2014

6/8/2014 TO 6/14/2014

**Reported Date** 