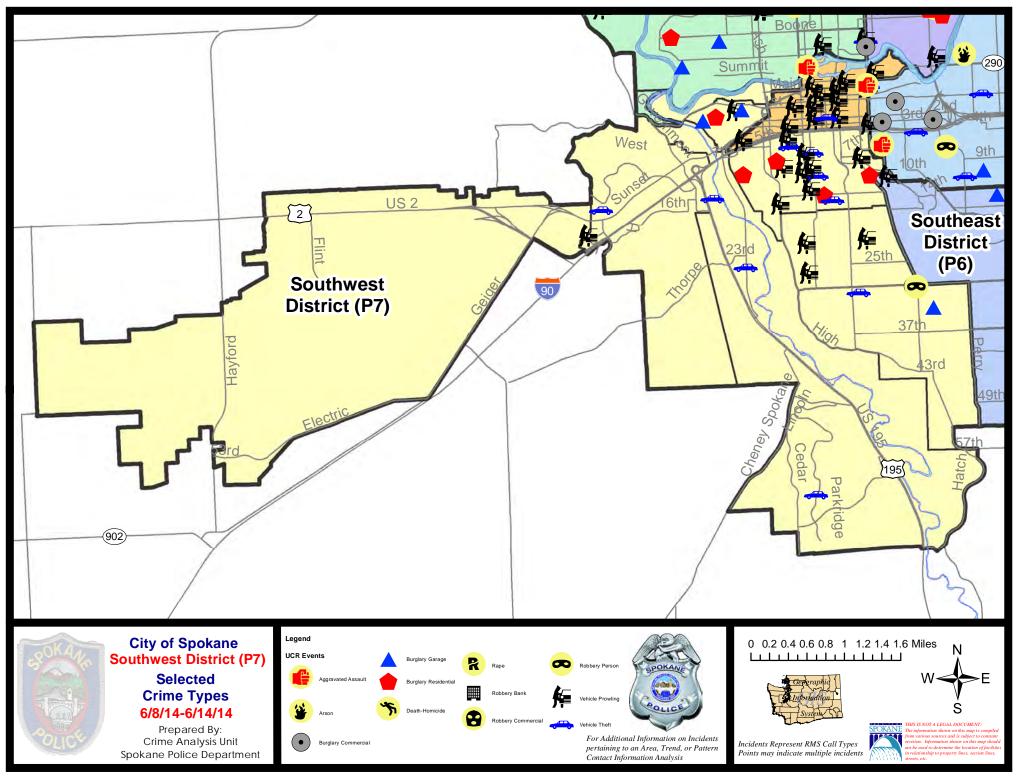

#### SW - Southwest District (P7)

#### **Preliminary Incident Counts**

|                                  |                            | 7                     | Day Compa | rison     | 28 D        | ay Compa | rison          | YTD     | ) Compariso           | n       |  |
|----------------------------------|----------------------------|-----------------------|-----------|-----------|-------------|----------|----------------|---------|-----------------------|---------|--|
| Part 1 Crim                      | e Categories               | Current               | Prior     | Percent   | Current     | Prior    | Percent        | Current | Prior                 | Percent |  |
| Violent                          | Criminal Homicide          | 0                     | 0         |           | 0           | 0        |                | 0       | 0                     |         |  |
|                                  | Rape                       | 0                     | 0         |           | 1           | 1        | 0.00%          | 3       | 12                    | -75.00% |  |
|                                  | Robbery - Commercial       | 0                     | 0         |           | 0           | 0        |                | 1       | 2                     | -50.00% |  |
|                                  | Robbery - Person           | 1                     | 1         | 0.00%     | 2           | 2        | 0.00%          | 14      | 17                    | -17.65% |  |
|                                  | Aggravated Assault - NonDV | 0                     | 0         |           | 0           | 2        |                | 13      | 23                    | -43.48% |  |
|                                  | Aggravated Assault - DV    | 0                     | 0         |           | 2           | 2        | 0.00%          | 11      | 11                    | 0.00%   |  |
|                                  | Violent Total:             | 1                     | 1         | 0.00%     | 5           | 7        | -28.57%        | 42      | 65                    | -35.38% |  |
| Property                         | Burglary Residence         | 5                     | 4         | 25.00%    | 15          | 11       | 36.36%         | 71      | 84                    | -15.48% |  |
|                                  | Burglary Garage            | 4                     | 2         | 100.00%   | 14          | 16       | -12.50%        | 54      | 69                    | -21.74% |  |
|                                  | Burglary Commercial        | 1                     | 1         | 0.00%     | 3           | 6        | -50.00%        | 23      | 25                    | -8.00%  |  |
|                                  | Larceny                    | 30                    | 19        | 57.89%    | 122         | 89       | 37.08%         | 545     | 714                   | -23.67% |  |
|                                  | Vehicle Theft              | 9                     | 5         | 80.00%    | 25          | 10       | 150.00%        | 99      | 90                    | 10.00%  |  |
|                                  | Arson                      | 0                     | 0         |           | 0           | 0        |                | 0       | 4                     |         |  |
|                                  | Property Total:            | 49                    | 31        | 58.06%    | 179         | 132      | 35.61%         | 792     | 986                   | -19.68% |  |
| Preliminary Part 1 Crime Totals: |                            | 50                    | 32        | 56.25%    | 184         | 139      | 32.37%         | 834     | 1051                  | -20.65% |  |
|                                  | Curr                       | ent 7 Day             | Period:   | 6/8/2014  | - 6/14/2014 | Prior    | 7 Day Period:  | 6/1/2   | 2014 - 6/7/2          | 2014    |  |
|                                  | Curr                       | urrent 28 Day Period: |           | 5/18/2014 | - 6/14/2014 | Prior 2  | 28 Day Period: | 4/20/2  | 4/20/2014 - 5/17/2014 |         |  |
|                                  | Curr                       | ent YTD P             | eriod:    | 1/1/2014  | - 6/14/2014 | Prior `  | YTD Period:    | 1/1/2   | 2013 - 6/14           | /2013   |  |

#### SW Southwost District (D7)

| <u>Offense</u>        | <u>Address</u>               | Reported Date |
|-----------------------|------------------------------|---------------|
| SPD7BA                |                              |               |
| BURGLARY-FENCED AREA  | 2000 W PACIFIC AV            | 6/10/2014     |
| BURGLARY-GARAGE       | 1900 W 1ST AV                | 6/9/2014      |
| BURGLARY-GARAGE       | 100 S COEUR D ALENE ST       | 6/12/2014     |
| BURGLARY-GARAGE       | 100 S COEUR D ALENE ST       | 6/12/2014     |
| BURGLARY-RESIDNTL     | 2300 W PACIFIC AV            | 6/14/2014     |
| VEH-PROWL             | 2000 W 1ST AV                | 6/13/2014     |
| SPD7CH                |                              |               |
| BURGLARY-RESIDNTL     | 700 W 14TH AV                | 6/9/2014      |
| BURGLARY-RESIDNTL     | 1900 W 10TH AV               | 6/10/2014     |
| BURGLARY-RESIDNTL     | 1400 W 8TH AV                | 6/13/2014     |
| BURGLARY-RESIDNTL     | 1100 S GRAND BL              | 6/14/2014     |
| VEH-PROWL             | 1300 W 9TH AV                | 6/9/2014      |
| VEH-PROWL             | 100 W 8TH AV                 | 6/9/2014      |
| VEH-PROWL             | 1000 W 10TH AV               | 6/10/2014     |
| VEH-PROWL             | 900 S LINCOLN ST             | 6/13/2014     |
| VEH-PROWL             | 1200 W 5TH AV                | 6/13/2014     |
| VEH-PROWL             | 700 S MONROE ST              | 6/13/2014     |
| VEH-PROWL             | W 15TH AV/S CEDAR ST         | 6/13/2014     |
| VEH-PROWL             | 900 W 13TH AV                | 6/13/2014     |
| VEH-PROWL             | 100 W 8TH AV                 | 6/14/2014     |
| VEH-THEFT             | 600 S JEFFERSON ST           | 6/11/2014     |
| VEH-THEFT             | 800 W CLIFF DR               | 6/12/2014     |
| VEH-THEFT             | 600 W 15TH AV                | 6/13/2014     |
| VEH-THEFT             | 700 S LINCOLN ST             | 6/13/2014     |
| VEH-THEFT PLATES/TABS | 700 S ELM ST                 | 6/9/2014      |
| SPD7CS                |                              |               |
| BURGLARY-COMMERCIAL   | 500 E 29TH AV                | 6/11/2014     |
| BURGLARY-GARAGE       | 800 E 33RD AV                | 6/9/2014      |
| ROBBERY               | 2900 S GRAND BL              | 6/8/2014      |
| VEH-THEFT             | 200 W 30TH AV                | 6/11/2014     |
| SPD7LC                |                              |               |
| BURGLARY-FENCED AREA  | E MEADOW LANE RD/S US 195 HY | 6/9/2014      |
| VEH-THEFT             | 6100 S BROOK HAVEN ST        | 6/12/2014     |
| VEH-THEFT             | 2400 W 14TH AV               | 6/13/2014     |
| VEH-THEFT             | 1900 W 25TH AV               | 6/14/2014     |
| SPD7MC                |                              |               |
| VEH-PROWL             | 2600 S MONROE ST             | 6/12/2014     |
| VEH-PROWL             | 1000 W 21ST AV               | 6/13/2014     |
|                       |                              |               |