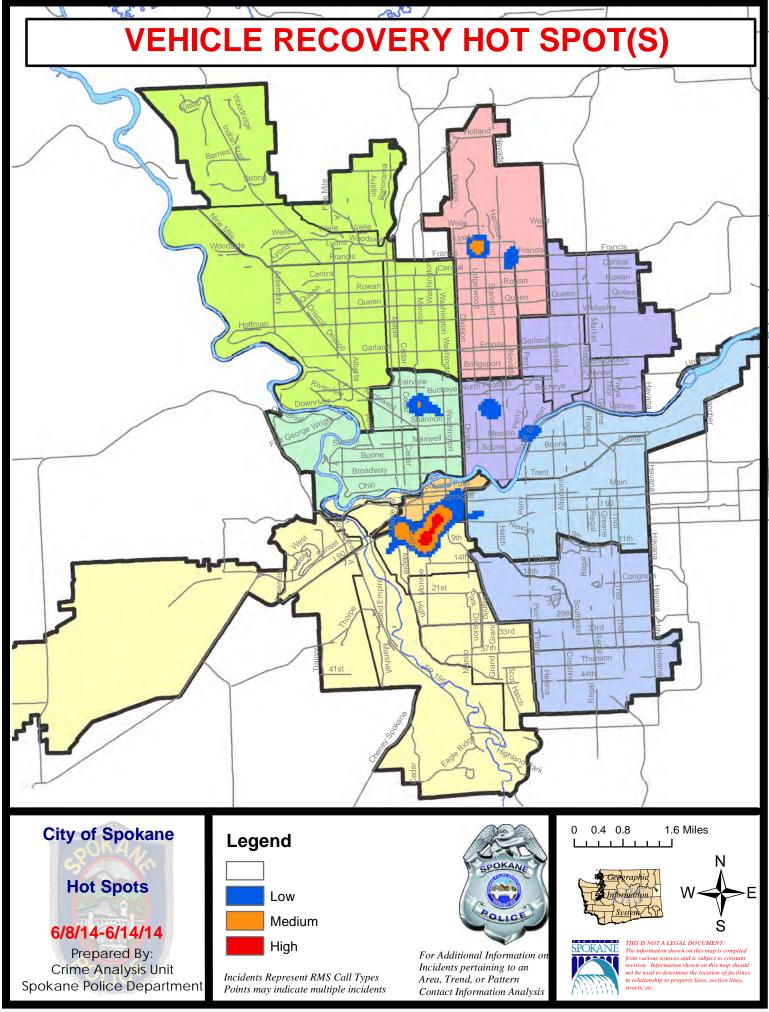

YTD |                                  | rent YTD P            | eriod:         | 1/1/2014 - 6/14/2014 Prior YTE |                                           |                     | YTD Period:    | 1/1/2                 | 2013 - 6/14 | /2013   |

Prepared by SPD Crime Analysis Office - Monday, June 16, 2014

With the exception of criminal homicides, this chart represents preliminary counts of the original Police Incident Reports. Full statistical analysis to determine the confidence level of this data has not been performed. In general, the preliminary incident counts are less than the crimes eventually reported on the UCR Crime Report. Further, the % change columns on the preliminary incident count differ from the percentage change on the UCR crime report, sometimes significantly.











# SPOKANE POLICE DEPARTMENT NORTH Police Service Area



PSA Commander

**Captain Keith Cummings** 

Period Ending: Saturday June 14, 2014

Northwest District (P1) Central District (P2) Neva-Wood District (P3) Northeast District (P4)



#### North Police Service Area (P1, P2, P3 and P4)



#### **Preliminary Incident Counts**

|             |                            | 7 Day Comparison |                                | 28 Day Comparison |             |                   | YTD Comparison |                      |             |         |
|-------------|----------------------------|------------------|--------------------------------|-------------------|-------------|-------------------|----------------|----------------------|-------------|---------|
| Part 1 Crim | e Categories