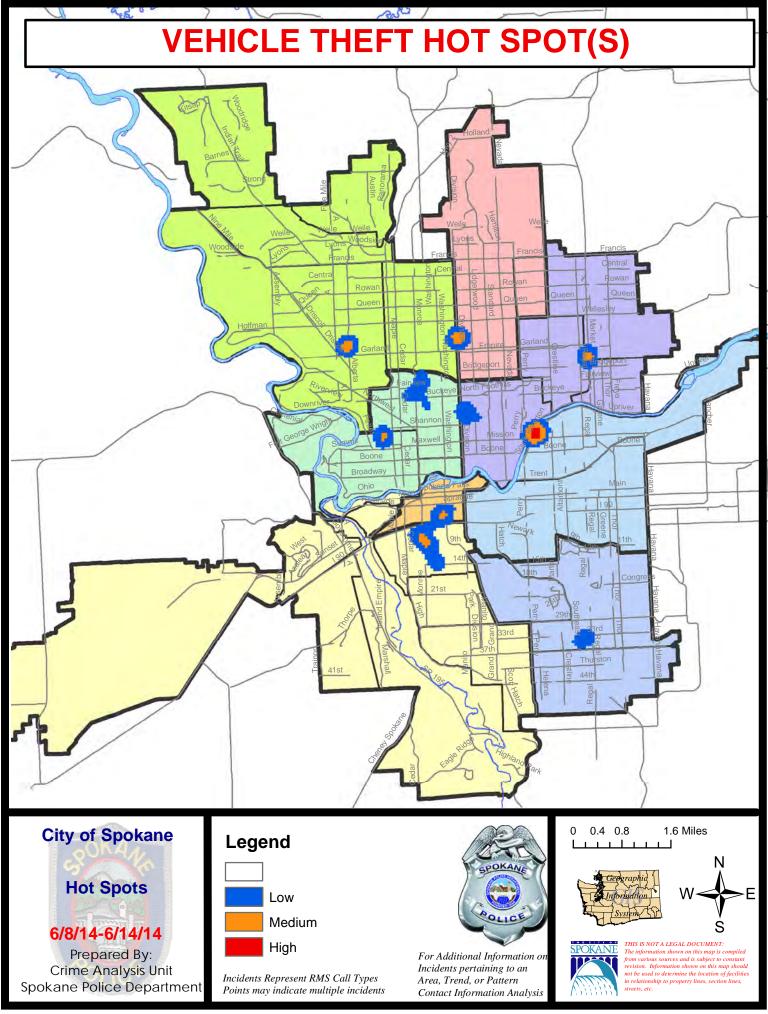

#### **Preliminary Incident Counts**

|             |                            | 7 Day Comparison |                                | 28 Day Comparison |             |                   | YTD Comparison |                      |             |         |
|-------------|----------------------------|------------------|--------------------------------|-------------------|-------------|-------------------|----------------|----------------------|-------------|---------|
| Part 1 Crim | e Categories               | Current          | Prior                          | Percent           | Current     | Prior             | Percent        | Current              | Prior       | Percent |
| Violent     | Criminal Homicide          | 0                | 0                              |                   | 0           | 1                 |                | 3                    | 5           | -40.00% |
|             | Rape                       | 3                | 1                              | 200.00%           | 7           | 7                 | 0.00%          | 32                   | 54          | -40.74% |
|             | Robbery - Commercial       | 0                | 1                              |                   | 2           | 4                 | -50.00%        | 27                   | 16          | 68.75%  |
|             | Robbery - Person           | 2                | 3                              | -33.33%           | 12          | 12                | 0.00%          | 96                   | 113         | -15.04% |
|             | Aggravated Assault - NonDV | 7                | 9                              | -22.22%           | 23          | 14                | 64.29%         | 99                   | 153         | -35.29% |
|             | Aggravated Assault - DV    | 4                | 4                              | 0.00%             | 14          | 11                | 27.27%         | 56                   | 75          | -25.33% |
|             | Violent Total:             | 16               | 18                             | -11.11%           | 58          | 49                | 18.37%         | 313                  | 416         | -24.76% |
| Property    | Burglary Residence         | 14               | 20                             | -30.00%           | 77          | 65                | 18.46%         | 458                  | 687         | -33.33% |
|             | Burglary Garage            | 12               | 8                              | 50.00%            | 39          | 51                | -23.53%        | 262                  | 277         | -5.42%  |
|             | Burglary Commercial        | 10               | 9                              | 11.11%            | 28          | 23                | -7.87%         | 164                  | 178         | -7.87%  |
|             | Larceny                    | 133              | 138                            | -3.62%            | 599         | 641               | -6.55%         | 3271                 | 3481        | -6.03%  |
|             | Vehicle Theft              | 24               | 29                             | -17.24%           | 98          | 85                | 15.29%         | 628                  | 704         | -10.80% |
|             | Arson                      | 0                | 0                              |                   | 0           | 5                 |                | 21                   | 14          | 50.00%  |
|             | Property Total:            | 193              | 204                            | -5.39%            | 841         | 870               | -3.33%         | 4804                 | 5341        | -10.05% |
| Preliminar  | y Part 1 Crime Totals:     | 209              | 222                            | -5.86%            | 899         | 919               | -2.18%         | 5117                 | 5757        | -11.12% |
|             | Current 7 Day Period:      |                  | 6/8/2014 - 6/14/2014 Prior 7 D |                   | Day Period: | 6/1/2             | 2014 - 6/7/    | 2014                 |             |         |
| Cur         |                            | ent 28 Day       | / Period:                      | 5/18/2014         | - 6/14/2014 | Prior 2           | 28 Day Period: | 4/20/2               | 2014 - 5/17 | 7/2014  |
| Cur         |                            | ent YTD P        | eriod: 1/1/2014 - 6/14/2014    |                   |             | Prior YTD Period: |                | 1/1/2013 - 6/14/2013 |             |         |

#### **Preliminary Incident Counts**

|             |                            | 7 Day Comparison       |       | rison                 | 28 Day Comparison |         |                      | YTD Comparison |                       |         |  |
|-------------|----------------------------|------------------------|-------|-----------------------|-------------------|---------|----------------------|----------------|-----------------------|---------|--|
| Part 1 Crim | e Categories               | Current                | Prior | Percent               | Current           | Prior   | Percent              | Current        | Prior                 | Percent |  |
| Violent     | Criminal Homicide          | 0                      | 0     |                       | 0                 | 0       |                      | 0              | 3                     |         |  |
|             | Rape                       | 0                      | 0     |                       | 0                 | 3       |                      | 7              | 13                    | -46.15% |  |
|             | Robbery - Commercial       | 0                      | 0     |                       | 0                 | 0       |                      | 6              | 8                     | -25.00% |  |
|             | Robbery - Person           | 0                      | 1     |                       | 3                 | 1       | 200.00%              | 18             | 21                    | -14.29% |  |
|             | Aggravated Assault - NonDV | 1                      | 3     | -66.67%               | 5                 | 5       | 0.00%                | 21             | 22                    | -4.55%  |  |
|             | Aggravated Assault - DV    | 1                      | 2     | -50.00%               | 6                 | 2       | 200.00%              | 14             | 14                    | 0.00%   |  |
|             |                            |                        |       |                       |                   |         |                      |                |                       |         |  |
|             | Violent Total:             | 2                      | 6     | -66.67%               | 14                | 11      | 27.27%               | 66             | 81                    | -18.52% |  |
| Property    | Burglary Residence         | 1                      | 4     | -75.00%               | 20                | 18      | 11.11%               | 109            | 167                   | -34.73% |  |
|             | Burglary Garage            | 2                      | 1     | 100.00%               | 7                 | 6       | 16.67%               | 58             | 85                    | -31.76% |  |
|             | Burglary Commercial        | 2                      | 1     | 100.00%               | 4                 | 6       | -33.33%              | 33             | 30                    | 10.00%  |  |
|             | Larceny                    | 29                     | 25    | 16.00%                | 127               | 134     | -5.22%               | 674            | 720                   | -6.39%  |  |
|             | Vehicle Theft              | 7                      | 6     | 16.67%                | 15                | 18      | -16.67%              | 123            | 127                   | -3.15%  |  |
|             | Arson                      | 0                      | 0     |                       | 0                 | 2       |                      | 6              | 1                     | 500.00% |  |
|             | Property Total:            | 41                     | 37    | 10.81%                | 173               | 184     | -5.98%               | 1003           | 1130                  | -11.24% |  |
| Preliminar  | y Part 1 Crime Totals:     | 43                     | 43    | 0.00%                 | 187               | 195     | -4.10%               | 1069           | 1211                  | -11.73% |  |
|             | Cur                        | Current 7 Day Period:  |       | 6/8/2014 - 6/14/2014  |                   | Prior   | Prior 7 Day Period:  |                | 6/1/2014 - 6/7/2014   |         |  |
|             | Cur                        | Current 28 Day Period: |       | 5/18/2014 - 6/14/2014 |                   | Prior 2 | Prior 28 Day Period: |                | 4/20/2014 - 5/17/2014 |         |  |
|             | Curr                       | Current YTD Period:    |       | 1/1/2014              | - 6/14/2014       | Prior ` | Prior YTD Period:    |                | 1/1/2013 - 6/14/2013  |         |  |

#### **Preliminary Incident Counts**

|             |                            | 7                     | Day Compa | parison 28 Day (      |         | ay Compa          | ay Comparison        |                      | YTD Comparison        |         |  |
|-------------|----------------------------|-----------------------|-----------|-----------------------|---------|-------------------|----------------------|----------------------|-----------------------|---------|--|
| Part 1 Crim | ne Categories              | Current               | Prior     | Percent               | Current | Prior             | Percent              | Current              | Prior                 | Percent |  |
| Violent     | Criminal Homicide          | 0                     | 0         |                       | 0       | 0                 |                      | 1                    | 2                     | -50.00% |  |
|             | Rape                       | 0                     | 0         |                       | 0       | 0                 |                      | 8                    | 13                    | -38.46% |  |
|             | Robbery - Commercial       | 0                     | 0         |                       | 0       | 3                 |                      | 8                    | 2                     | 300.00% |  |
|             | Robbery - Person           | 0                     | 0         |                       | 1       | 5                 | -80.00%              | 29                   | 19                    | 52.63%  |  |
|             | Aggravated Assault - NonDV | 3                     | 3         | 0.00%                 | 7       | 2                 | 250.00%              | 31                   | 47                    | -34.04% |  |
|             | Aggravated Assault - DV    | 0                     | 0         |                       | 0       | 4                 |                      | 13                   | 17                    | -23.53% |  |
|             | Violent Total:             | 3                     | 3         | 0.00%                 | 8       | 14                | -42.86%              | 90                   | 100                   | -10.00% |  |
| Property    | Burglary Residence         | 4                     | 5         | -20.00%               | 17      | 19                | -10.53%              | 111                  | 135                   | -17.78% |  |
|             | Burglary Garage            | 3                     | 2         | 50.00%                | 8       | 9                 | -11.11%              | 46                   | 61                    | -24.59% |  |
|             | Burglary Commercial        | 2                     | 1         | 100.00%               | 3       | 3                 | 0.00%                | 23                   | 29                    | -20.69% |  |
|             | Larceny                    | 27                    | 34        | -20.59%               | 127     | 144               | -11.81%              | 711                  | 643                   | 10.58%  |  |
|             | Vehicle Theft              | 5                     | 5         | 0.00%                 | 21      | 12                | 75.00%               | 111                  | 151                   | -26.49% |  |
|             | Arson                      | 0                     | 0         |                       | 0       | 2                 |                      | 7                    | 6                     | 16.67%  |  |
|             | Property Total:            | 41                    | 47        | -12.77%               | 176     | 189               | -6.88%               | 1009                 | 1025                  | -1.56%  |  |
| Preliminar  | y Part 1 Crime Totals:     | 44                    | 50        | -12.00%               | 184     | 203               | -9.36%               | 1099                 | 1125                  | -2.31%  |  |
|             | Curi                       | Current 7 Day Period: |           | 6/8/2014 - 6/14/2014  |         | Prior             | Prior 7 Day Period:  |                      | 6/1/2014 - 6/7/2014   |         |  |
|             | Current 28 Day Period:     |                       | / Period: | 5/18/2014 - 6/14/2014 |         | Prior 2           | Prior 28 Day Period: |                      | 4/20/2014 - 5/17/2014 |         |  |
|             | Curr                       | Current YTD Period:   |           | 1/1/2014 - 6/14/2014  |         | Prior YTD Period: |                      | 1/1/2013 - 6/14/2013 |                       | /2013   |  |

#### **Preliminary Incident Counts**

|                                  |                            | 7 Day Comparison      |           | arison                               | 28 Day Comparison |                     |                                 | YTD Comparison      |             |         |
|----------------------------------|----------------------------|-----------------------|-----------|--------------------------------------|-------------------|---------------------|---------------------------------|---------------------|-------------|---------|
| Part 1 Crim                      | ne Categories              | Current               | Prior     | Percent                              | Current           | Prior               | Percent                         | Current             | Prior       | Percent |
| Violent                          | Criminal Homicide          | 0                     | 0         |                                      | 0                 | 0                   |                                 | 0                   | 0           |         |
|                                  | Rape                       | 1                     | 0         |                                      | 3                 | 1                   | 200.00%                         | 8                   | 20          | -60.00% |
|                                  | Robbery - Commercial       | 0                     | 0         |                                      | 0                 | 1                   |                                 | 8                   | 1           | 700.00% |
|                                  | Robbery - Person           | 0                     | 1         |                                      | 2                 | 2                   | 0.00%                           | 22                  | 40          | -45.00% |
|                                  | Aggravated Assault - NonDV | 1                     | 2         | -50.00%                              | 5                 | 3                   | 66.67%                          | 21                  | 51          | -58.82% |
|                                  | Aggravated Assault - DV    | 0                     | 2         |                                      | 3                 | 2                   | 50.00%                          | 11                  | 22          | -50.00% |
|                                  |                            |                       |           |                                      |                   |                     |                                 |                     |             |         |
|                                  | Violent Total:             | 2                     | 5         | -60.00%                              | 13                | 9                   | 44.44%                          | 70                  | 134         | -47.76% |
| Property                         | Burglary Residence         | 3                     | 2         | 50.00%                               | 14                | 8                   | 75.00%                          | 98                  | 166         | -40.96% |
|                                  | Burglary Garage            | 5                     | 4         | 25.00%                               | 20                | 25                  | -20.00%                         | 104                 | 70          | 48.57%  |
|                                  | Burglary Commercial        | 2                     | 1         | 100.00%                              | 7                 | 6                   | 16.67%                          | 45                  | 53          | -15.09% |
|                                  | Larceny                    | 46                    | 52        | -11.54%                              | 209               | 205                 | 1.95%                           | 1117                | 1229        | -9.11%  |
|                                  | Vehicle Theft              | 6                     | 11        | -45.45%                              | 34                | 32                  | 6.25%                           | 214                 | 244         | -12.30% |
|                                  | Arson                      | 0                     | 0         |                                      | 0                 | 0                   |                                 | 0                   | 2           |         |
|                                  | Property Total:            | 62                    | 70        | -11.43%                              | 284               | 276                 | 2.90%                           | 1578                | 1764        | -10.54% |
| Preliminary Part 1 Crime Totals: |                            | 64                    | 75        | -14.67%                              | 297               | 285                 | 4.21%                           | 1648                | 1898        | -13.17% |
|                                  | Curr                       | Current 7 Day Period: |           | 6/8/2014 - 6/14/2014                 |                   | Prior 7 Day Period: |                                 | 6/1/2014 - 6/7/2014 |             | 2014    |
|                                  | Current 28 Day Period:     |                       | / Period: | 5/18/2014 - 6/14/2014 Prior 28 Day P |                   | 28 Day Period:      | <b>d:</b> 4/20/2014 - 5/17/2014 |                     |             |         |
|                                  | Curr                       | rent YTD P            | eriod:    | 1/1/2014 - 6/14/2014 <b>Prior Y</b>  |                   |                     | YTD Period:                     | 1/1/2               | 2013 - 6/14 | /2013   |

#### **Preliminary Incident Counts**

|             |                            | 7                                             | Day Compa | rison     | 28 D        | ay Compa | rison          | YTD     | ) Compariso           | n       |
|-------------|----------------------------|-----------------------------------------------|-----------|-----------|-------------|----------|----------------|---------|-----------------------|---------|
| Part 1 Crim | e Categories               | Current                                       | Prior     | Percent   | Current     | Prior    | Percent        | Current | Prior                 | Percent |
| Violent     | Criminal Homicide          | 0                                             | 0         |           | 0           | 1        |                | 2       | 0                     |         |
|             | Rape                       | 2                                             | 1         | 100.00%   | 4           | 3        | 33.33%         | 9       | 8                     | 12.50%  |
|             | Robbery - Commercial       | 0                                             | 1         |           | 2           | 0        |                | 5       | 5                     | 0.00%   |
|             | Robbery - Person           | 2                                             | 1         | 100.00%   | 6           | 4        | 50.00%         | 27      | 33                    | -18.18% |
|             | Aggravated Assault - NonDV | 2                                             | 1         | 100.00%   | 6           | 4        | 50.00%         | 26      | 33                    | -21.21% |
|             | Aggravated Assault - DV    | 3                                             | 0         |           | 5           | 3        | 66.67%         | 18      | 22                    | -18.18% |
|             |                            |                                               |           |           |             |          |                |         |                       |         |
|             | Violent Total:             | 9                                             | 4         | 125.00%   | 23          | 15       | 53.33%         | 87      | 101                   | -13.86% |
| Property    | Burglary Residence         | 6                                             | 9         | -33.33%   | 26          | 20       | 30.00%         | 140     | 219                   | -36.07% |
|             | Burglary Garage            | 2                                             | 1         | 100.00%   | 4           | 11       | -63.64%        | 54      | 61                    | -11.48% |
|             | Burglary Commercial        | 4                                             | 6         | -33.33%   | 14          | 8        | 75.00%         | 63      | 66                    | -4.55%  |
|             | Larceny                    | 31                                            | 27        | 14.81%    | 136         | 158      | -13.92%        | 769     | 889                   | -13.50% |
|             | Vehicle Theft              | 6                                             | 7         | -14.29%   | 28          | 23       | 21.74%         | 180     | 182                   | -1.10%  |
|             | Arson                      | 0                                             | 0         |           | 0           | 1        |                | 8       | 5                     | 60.00%  |
|             | Property Total:            | 49                                            | 50        | -2.00%    | 208         | 221      | -5.88%         | 1214    | 1422                  | -14.63% |
| Preliminar  | y Part 1 Crime Totals:     | 58                                            | 54        | 7.41%     | 231         | 236      | -2.12%         | 1301    | 1523                  | -14.58% |
|             | Cur                        | urrent 7 Day Period:<br>urrent 28 Day Period: |           | 6/8/2014  | - 6/14/2014 | Prior 7  | 7 Day Period:  | 6/1/2   | 6/1/2014 - 6/7/2014   |         |
|             | Cur                        |                                               |           | 5/18/2014 | - 6/14/2014 | Prior 2  | 28 Day Period: | 4/20/2  | 4/20/2014 - 5/17/2014 |         |
|             | Cur                        | rent YTD P                                    | eriod:    | 1/1/2014  | - 6/14/2014 | Prior `  | YTD Period:    | 1/1/2   | 2013 - 6/14           | /2013   |