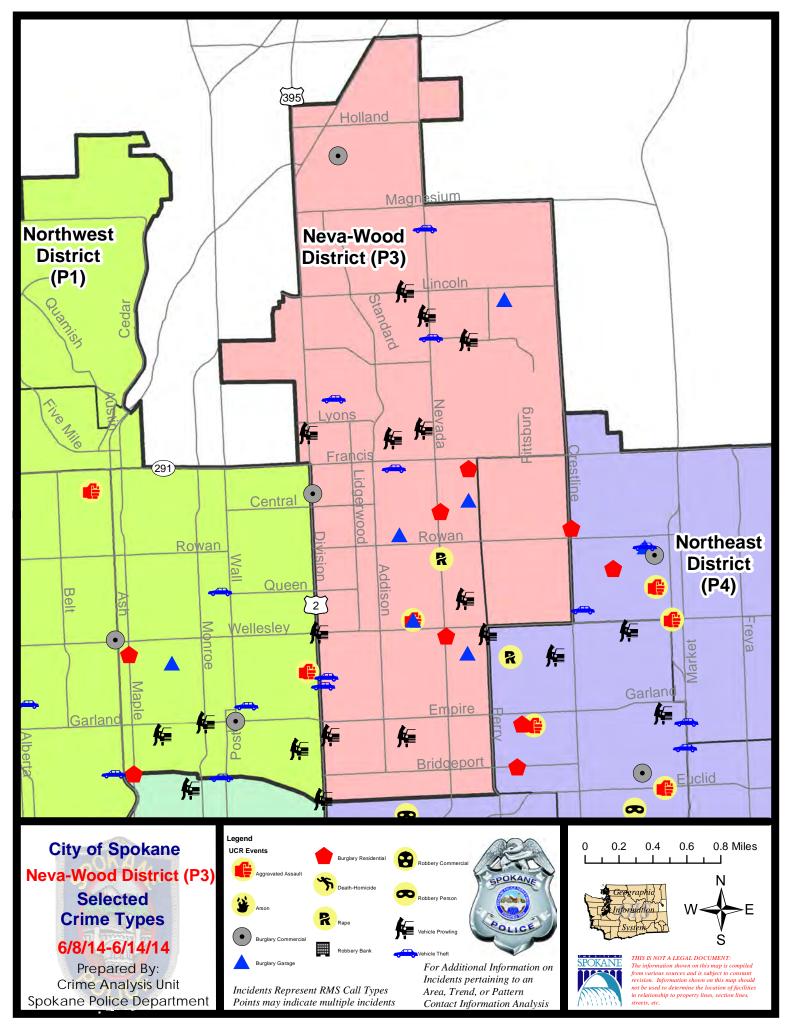

#### NE - Neva-Wood District (P3)

#### Sunday - Saturday

#### NE - Neva-Wood District (P3)

| E - NEVA-WOOL         |                |
|-----------------------|----------------|
| <u>Offense</u>        | <u>Address</u> |
| SPB3NL                |                |
| ASSAULT-WEAPON        | 700 E BROAD    |
| BURGLARY-COMMERCIAL   | 9200 N COLT    |
| BURGLARY-COMMERCIAL   | 6000 N DIVIS   |
| BURGLARY-GARAGE       | 1700 E LINCO   |
| BURGLARY-GARAGE       | 1200 E HERC    |
| BURGLARY-GARAGE       | 1300 E CENT    |
| BURGLARY-GARAGE       | 700 E BROAD    |
| BURGLARY-GARAGE       | 600 E NEBRA    |
| BURGLARY-RESIDNTL     | 1300 E DECA    |
| BURGLARY-RESIDNTL     | 1000 E HOFF    |
| BURGLARY-RESIDNTL     | 1000 E COLU    |
| RAPE-FORCIBLE         |                |
| VEH-PROWL             | 600 E KIERN    |
| VEH-PROWL             | 6600 N DIVIS   |
| VEH-PROWL             | 7900 N BLUE    |
| VEH-PROWL             | 3700 N DIVIS   |
| VEH-PROWL             | E HOFFMAN      |
| VEH-PROWL             | 900 E CALKIN   |
| VEH-PROWL             | 1300 E SHAR    |
| VEH-PROWL             | 600 E HOUST    |
| VEH-PROWL             | 1200 E OLYN    |
| VEH-PROWL             | 900 E HOLYC    |
| VEH-PROWL             | 4700 N DIVIS   |
| VEH-THEFT             | 8400 N NEVA    |
| VEH-THEFT             | 7000 N COLT    |
| VEH-THEFT             | 00 E ROCKW     |
| VEH-THEFT             | 00 E RICH AV   |
| VEH-THEFT             | 1000 E SHAR    |
| VEH-THEFT             | 6200 N STAN    |
| VEH-THEFT PLATES/TABS | 7900 N STAN    |
| VEH-THEFT PLATES/TABS | 00 E LONGFE    |
|                       |                |

| <u>ddress</u>     |
|-------------------|
|                   |
|                   |
| 00 E BROAD AV     |
| 200 N COLTON ST   |
| 000 N DIVISION ST |
| '00 E LINCOLN RD  |
| 200 E HEROY AV    |
| 000 E CENTRAL AV  |
| 00 E BROAD AV     |
| 00 E NEBRASKA AV  |
| 00 E DECATUR AV   |
| 000 E HOFFMAN AV  |

| 600 E KIERNAN AV        |
|-------------------------|
| 6600 N DIVISION ST      |
| 7900 N BLUECOAT CT      |
| 3700 N DIVISION ST      |
| E HOFFMAN AV/N PERRY ST |
| 900 E CALKINS DR        |
| 1300 E SHARPSBURG AV    |
| 600 E HOUSTON AV        |
| 1200 E OLYMPIC AV       |
| 900 E HOLYOKE AV        |
| 4700 N DIVISION ST      |
| 8400 N NEVADA ST        |
| 7000 N COLTON ST        |
| 00 E ROCKWELL AV        |
| 00 E RICH AV            |
| 1000 E SHARPSBURG AV    |
| 6200 N STANDARD ST      |
| 7900 N STANDARD ST      |
| 00 E LONGFELLOW AV      |
|                         |

6/8/2014 TO 6/14/2014

| AD AV           | 6/12/2014 |
|-----------------|-----------|
| TON ST          | 6/8/2014  |
| ISION ST        | 6/14/2014 |
| COLN RD         | 6/8/2014  |
| OY AV           | 6/9/2014  |
| TRAL AV         | 6/10/2014 |
| AD AV           | 6/13/2014 |
| ASKA AV         | 6/13/2014 |
| ATUR AV         | 6/8/2014  |
| FMAN AV         | 6/12/2014 |
| UMBIA AV        | 6/14/2014 |
|                 | 6/12/2014 |
| NAN AV          | 6/9/2014  |
| ISION ST        | 6/10/2014 |
| ECOAT CT        | 6/10/2014 |
| ISION ST        | 6/10/2014 |
| I AV/N PERRY ST | 6/10/2014 |
| INS DR          | 6/11/2014 |
| RPSBURG AV      | 6/11/2014 |
| STON AV         | 6/12/2014 |
| MPIC AV         | 6/12/2014 |
| 'OKE AV         | 6/13/2014 |
| ISION ST        | 6/14/2014 |
| /ADA ST         | 6/8/2014  |
| TON ST          | 6/9/2014  |
| VELL AV         | 6/10/2014 |
| AV              | 6/10/2014 |
| RPSBURG AV      | 6/11/2014 |
| NDARD ST        | 6/12/2014 |
| NDARD ST        | 6/10/2014 |
| ELLOW AV        | 6/11/2014 |
|                 |           |