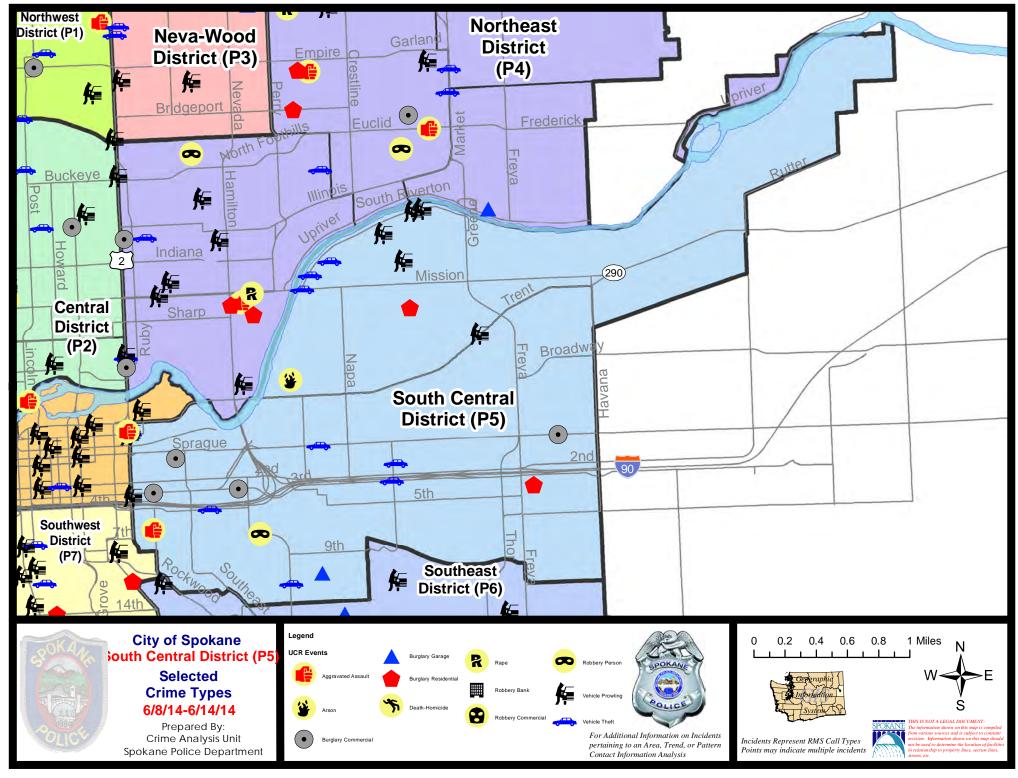

#### **SE - South Central District (P5)**

### <u>SE - South Central District (P5)</u>

#### 6/8/2014 TO 6/14/2014

| <u>Offense</u>        | Address                 | Reported Date |
|-----------------------|-------------------------|---------------|
| SPC5EC                |                         |               |
| ASSAULT-WEAPON        | 600 S COWLEY ST         | 6/8/2014      |
| BURGLARY-COMMERCIAL   | 900 E 3RD AV            | 6/10/2014     |
| BURGLARY-COMMERCIAL   | 4000 E SPRAGUE AV       | 6/11/2014     |
| BURGLARY-COMMERCIAL   | 400 E 1ST AV            | 6/12/2014     |
| BURGLARY-COMMERCIAL   | 300 S COWLEY ST         | 6/14/2014     |
| BURGLARY-FENCED AREA  | 4000 E 6TH AV           | 6/8/2014      |
| BURGLARY-FENCED AREA  | 3800 E HARTSON AV       | 6/9/2014      |
| BURGLARY-FENCED AREA  | 1800 E 10TH AV          | 6/14/2014     |
| BURGLARY-GARAGE       | 1700 E 11TH AV          | 6/12/2014     |
| BURGLARY-RESIDNTL     | 3700 E 4TH AV           | 6/9/2014      |
| BURGLARY-RESIDNTL     | 3700 E 4TH AV           | 6/13/2014     |
| ROBBERY               | 1100 E NEWARK AV        | 6/8/2014      |
| VEH-PROWL             | N DIVISION ST/E MAIN AV | 6/8/2014      |
| VEH-PROWL             | 200 N DIVISION ST       | 6/8/2014      |
| VEH-PROWL             | 00 E 3RD AV             | 6/10/2014     |
| VEH-THEFT             | 1400 E 12TH AV          | 6/9/2014      |
| VEH-THEFT             | 2400 E PACIFIC AV       | 6/9/2014      |
| VEH-THEFT             | 300 S ALTAMONT ST       | 6/11/2014     |
| VEH-THEFT             | 200 N DIVISION ST       | 6/12/2014     |
| VEH-THEFT             | E 5TH AV/S HATCH ST     | 6/12/2014     |
| VEH-THEFT             | 1700 E SPRAGUE AV       | 6/13/2014     |
| VEH-THEFT AUTO PARTS  | 4100 E SPRAGUE AV       | 6/12/2014     |
| VEH-THEFT PLATES/TABS | 3800 E 5TH AV           | 6/11/2014     |
| CDCCCD                |                         |               |

#### SPC5GP

| ARSON                | 700 N HOGAN ST           | 6/9/2014  |
|----------------------|--------------------------|-----------|
| BURGLARY-FENCED AREA | 700 N REGAL ST           | 6/13/2014 |
| BURGLARY-RESIDNTL    | 2600 E SHARP AV          | 6/9/2014  |
| VEH-PROWL            | 3200 E TRENT AV          | 6/8/2014  |
| VEH-PROWL            | 1700 N SMITH ST          | 6/9/2014  |
| VEH-PROWL            | 2700 E SOUTH RIVERTON AV | 6/10/2014 |
| VEH-PROWL            | 2400 E MARSHALL AV       | 6/10/2014 |
| VEH-PROWL            | 2800 E SOUTH RIVERTON AV | 6/10/2014 |
| VEH-THEFT            | 1600 E MISSION AV        | 6/11/2014 |
| VEH-THEFT            | 1900 E TILSLEY PL        | 6/11/2014 |
| VEH-THEFT            | 1600 E SOUTH RIVERTON AV | 6/14/2014 |