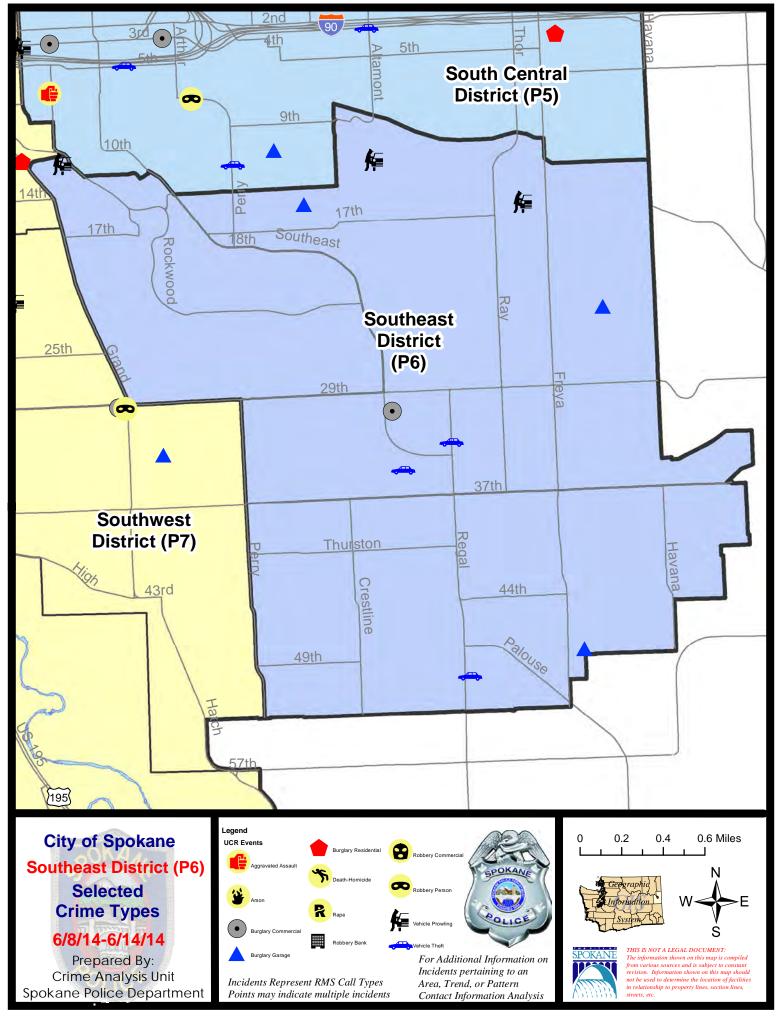

#### SE - Southeast District (P6)

#### **Preliminary Incident Counts**

|                                  |                            | 7                     | Day Compa | arison    | 28 D        | ay Compa | rison          | YTD                              | Compariso    | n       |
|----------------------------------|----------------------------|-----------------------|-----------|-----------|-------------|----------|----------------|----------------------------------|--------------|---------|
| Part 1 Crim                      | ne Categories              | Current               | Prior     | Percent   | Current     | Prior    | Percent        | Current                          | Prior        | Percent |
| Violent                          | Criminal Homicide          | 0                     | 0         |           | 0           | 0        |                | 0                                | 0            |         |
|                                  | Rape                       | 0                     | 0         |           | 1           | 0        |                | 1                                | 4            | -75.00% |
|                                  | Robbery - Commercial       | 0                     | 0         |           | 0           | 1        |                | 2                                | 6            | -66.67% |
|                                  | Robbery - Person           | 0                     | 1         |           | 2           | 0        |                | 6                                | 4            | 50.00%  |
|                                  | Aggravated Assault - NonDV | 0                     | 0         |           | 1           | 1        | 0.00%          | 4                                | 8            | -50.00% |
|                                  | Aggravated Assault - DV    | 0                     | 0         |           | 0           | 2        |                | 6                                | 6            | 0.00%   |
|                                  | Violent Total:             | 0                     | 1         |           | 4           | 4        | 0.00%          | 19                               | 28           | -32.14% |
| Property                         | Burglary Residence         | 0                     | 2         |           | 5           | 7        | -28.57%        | 32                               | 53           | -39.62% |
|                                  | Burglary Garage            | 3                     | 1         | 200.00%   | 10          | 5        | 100.00%        | 34                               | 36           | -5.56%  |
|                                  | Burglary Commercial        | 1                     | 0         |           | 3           | 1        | 200.00%        | 14                               | 26           | -46.15% |
|                                  | Larceny                    | 8                     | 17        | -52.94%   | 47          | 49       | -4.08%         | 248                              | 244          | 1.64%   |
|                                  | Vehicle Theft              | 3                     | 0         |           | 6           | 15       | -60.00%        | 40                               | 47           | -14.89% |
|                                  | Arson                      | 0                     | 0         |           | 0           | 0        |                | 0                                | 0            |         |
|                                  | Property Total:            | 15                    | 20        | -25.00%   | 71          | 77       | -7.79%         | 368                              | 406          | -9.36%  |
| Preliminary Part 1 Crime Totals: |                            | 15                    | 21        | -28.57%   | 75          | 81       | -7.41%         | 387                              | 434          | -10.83% |
|                                  | Cur                        | ent 7 Day             | Period:   | 6/8/2014  | - 6/14/2014 | Prior    | 7 Day Period:  | 6/1/2                            | 2014 - 6/7/2 | 2014    |
|                                  | Cur                        | urrent 28 Day Period: |           | 5/18/2014 | - 6/14/2014 | Prior    | 28 Day Period: | <b>I</b> : 4/20/2014 - 5/17/2014 |              |         |
|                                  | Cur                        | ent YTD P             | eriod:    | 1/1/2014  | - 6/14/2014 | Prior `  | YTD Period:    | 1/1/2                            | 2013 - 6/14  | /2013   |

#### <u>SE - Southeast District (P6)</u>

| Address                  | Reported Date                                                                                                                                                   |
|--------------------------|-----------------------------------------------------------------------------------------------------------------------------------------------------------------|
|                          |                                                                                                                                                                 |
| 2500 E 29TH AV           | 6/8/2014                                                                                                                                                        |
| 4000 E 23RD AV           | 6/9/2014                                                                                                                                                        |
| 1500 S MAGNOLIA ST       | 6/14/2014                                                                                                                                                       |
| 2300 E SOUTH ALTAMONT BL | 6/13/2014                                                                                                                                                       |
| 3400 E 16TH AV           | 6/13/2014                                                                                                                                                       |
| 2600 E 35TH AV           | 6/12/2014                                                                                                                                                       |
| 3300 S REGAL ST          | 6/14/2014                                                                                                                                                       |
|                          |                                                                                                                                                                 |
| 1000 S ROCKWOOD BL       | 6/12/2014                                                                                                                                                       |
|                          |                                                                                                                                                                 |
| 3700 E SUMAC CT          | 6/12/2014                                                                                                                                                       |
| 5000 S REGAL ST          | 6/14/2014                                                                                                                                                       |
|                          | 2500 E 29TH AV<br>4000 E 23RD AV<br>1500 S MAGNOLIA ST<br>2300 E SOUTH ALTAMONT BL<br>3400 E 16TH AV<br>2600 E 35TH AV<br>3300 S REGAL ST<br>1000 S ROCKWOOD BL |