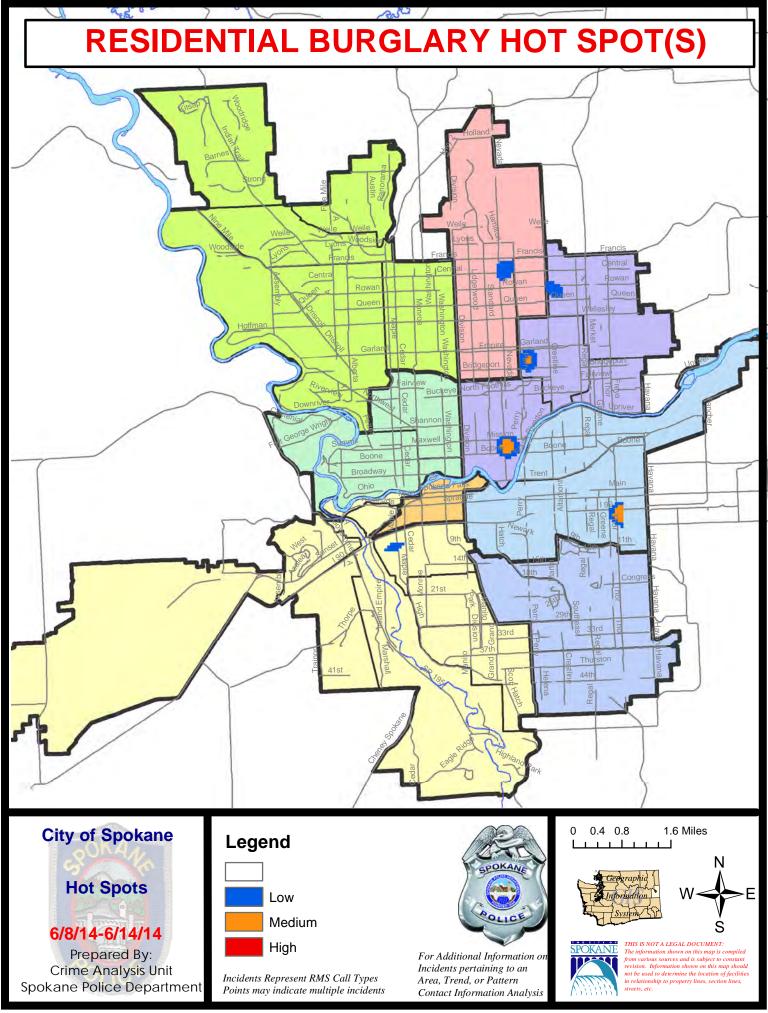

#### **Preliminary Incident Counts**

|             |                            | 7 Day Comparison |                                | 28 Day Comparison |             |                   | YTD Comparison |                      |             |         |
|-------------|----------------------------|------------------|--------------------------------|-------------------|-------------|-------------------|----------------|----------------------|-------------|---------|
| Part 1 Crim | e Categories               | Current          | Prior                          | Percent           | Current     | Prior             | Percent        | Current              | Prior       | Percent |
| Violent     | Criminal Homicide          | 0                | 0                              |                   | 0           | 1                 |                | 3                    | 5           | -40.00% |
|             | Rape                       | 3                | 1                              | 200.00%           | 7           | 7                 | 0.00%          | 32                   | 54          | -40.74% |
|             | Robbery - Commercial       | 0                | 1                              |                   | 2           | 4                 | -50.00%        | 27                   | 16          | 68.75%  |
|             | Robbery - Person           | 2                | 3                              | -33.33%           | 12          | 12                | 0.00%          | 96                   | 113         | -15.04% |
|             | Aggravated Assault - NonDV | 7                | 9                              | -22.22%           | 23          | 14                | 64.29%         | 99                   | 153         | -35.29% |
|             | Aggravated Assault - DV    | 4                | 4                              | 0.00%             | 14          | 11                | 27.27%         | 56                   | 75          | -25.33% |
|             | Violent Total:             | 16               | 18                             | -11.11%           | 58          | 49                | 18.37%         | 313                  | 416         | -24.76% |
| Property    | Burglary Residence         | 14               | 20                             | -30.00%           | 77          | 65                | 18.46%         | 458                  | 687         | -33.33% |
|             | Burglary Garage            | 12               | 8                              | 50.00%            | 39          | 51                | -23.53%        | 262                  | 277         | -5.42%  |
|             | Burglary Commercial        | 10               | 9                              | 11.11%            | 28          | 23                | -7.87%         | 164                  | 178         | -7.87%  |
|             | Larceny                    | 133              | 138                            | -3.62%            | 599         | 641               | -6.55%         | 3271                 | 3481        | -6.03%  |
|             | Vehicle Theft              | 24               | 29                             | -17.24%           | 98          | 85                | 15.29%         | 628                  | 704         | -10.80% |
|             | Arson                      | 0                | 0                              |                   | 0           | 5                 |                | 21                   | 14          | 50.00%  |
|             | Property Total:            | 193              | 204                            | -5.39%            | 841         | 870               | -3.33%         | 4804                 | 5341        | -10.05% |
| Preliminar  | y Part 1 Crime Totals:     | 209              | 222                            | -5.86%            | 899         | 919               | -2.18%         | 5117                 | 5757        | -11.12% |
|             | Current 7 Day Period:      |                  | 6/8/2014 - 6/14/2014 Prior 7 D |                   | Day Period: | 6/1/2             | 2014 - 6/7/    | 2014                 |             |         |
| Cur         |                            | ent 28 Day       | / Period:                      | 5/18/2014         | - 6/14/2014 | Prior 2           | 28 Day Period: | 4/20/2               | 2014 - 5/17 | 7/2014  |
| Cur         |                            | ent YTD P        | eriod: 1/1/2014 - 6/14/2014    |                   |             | Prior YTD Period: |                | 1/1/2013 - 6/14/2013 |             |         |

#### **Preliminary Incident Counts**

|             |                            | 7 Day Comparison       |       | rison                 | 28 Day Comparison |         |                      | YTD Comparison |                       |         |  |
|-------------|----------------------------|------------------------|-------|-----------------------|-------------------|---------|----------------------|----------------|-----------------------|---------|--|
| Part 1 Crim | e Categories               | Current                | Prior | Percent               | Current           | Prior   | Percent              | Current        | Prior                 | Percent |  |
| Violent     | Criminal Homicide          | 0                      | 0     |                       | 0                 | 0       |                      | 0              | 3                     |         |  |
|             | Rape                       | 0                      | 0     |                       | 0                 | 3       |                      | 7              | 13                    | -46.15% |  |
|             | Robbery - Commercial       | 0                      | 0     |                       | 0                 | 0       |                      | 6              | 8                     | -25.00% |  |
|             | Robbery - Person           | 0                      | 1     |                       | 3                 | 1       | 200.00%              | 18             | 21                    | -14.29% |  |
|             | Aggravated Assault - NonDV | 1                      | 3     | -66.67%               | 5                 | 5       | 0.00%                | 21             | 22                    | -4.55%  |  |
|             | Aggravated Assault - DV    | 1                      | 2     | -50.00%               | 6                 | 2       | 200.00%              | 14             | 14                    | 0.00%   |  |
|             |                            |                        |       |                       |                   |         |                      |                |                       |         |  |
|             | Violent Total:             | 2                      | 6     | -66.67%               | 14                | 11      | 27.27%               | 66             | 81                    | -18.52% |  |
| Property    | Burglary Residence         | 1                      | 4     | -75.00%               | 20                | 18      | 11.11%               | 109            | 167                   | -34.73% |  |
|             | Burglary Garage            | 2                      | 1     | 100.00%               | 7                 | 6       | 16.67%               | 58             | 85                    | -31.76% |  |
|             | Burglary Commercial        | 2                      | 1     | 100.00%               | 4                 | 6       | -33.33%              | 33             | 30                    | 10.00%  |  |
|             | Larceny                    | 29                     | 25    | 16.00%                | 127               | 134     | -5.22%               | 674            | 720                   | -6.39%  |  |
|             | Vehicle Theft              | 7                      | 6     | 16.67%                | 15                | 18      | -16.67%              | 123            | 127                   | -3.15%  |  |
|             | Arson                      | 0                      | 0     |                       | 0                 | 2       |                      | 6              | 1                     | 500.00% |  |
|             | Property Total:            | 41                     | 37    | 10.81%                | 173               | 184     | -5.98%               | 1003           | 1130                  | -11.24% |  |
| Preliminar  | y Part 1 Crime Totals:     | 43                     | 43    | 0.00%                 | 187               | 195     | -4.10%               | 1069           | 1211                  | -11.73% |  |
|             | Cur                        | Current 7 Day Period:  |       | 6/8/2014 - 6/14/2014  |                   | Prior   | Prior 7 Day Period:  |                | 6/1/2014 - 6/7/2014   |         |  |
|             | Cur                        | Current 28 Day Period: |       | 5/18/2014 - 6/14/2014 |                   | Prior 2 | Prior 28 Day Period: |                | 4/20/2014 - 5/17/2014 |         |  |
|             | Curr                       | Current YTD Period:    |       | 1/1/2014              | - 6/14/2014       | Prior ` | Prior YTD Period:    |                | 1/1/2013 - 6/14/2013  |         |  |

#### **Preliminary Incident Counts**

|             |                            | 7                     | Day Compa | parison 28 Day (      |         | ay Compa          | ay Comparison        |                      | YTD Comparison        |         |  |
|-------------|----------------------------|-----------------------|-----------|-----------------------|---------|-------------------|----------------------|----------------------|-----------------------|---------|--|
| Part 1 Crim | ne Categories              | Current               | Prior     | Percent               | Current | Prior             | Percent              | Current              | Prior                 | Percent |  |
| Violent     | Criminal Homicide          | 0                     | 0         |                       | 0       | 0                 |                      | 1                    | 2                     | -50.00% |  |
|             | Rape                       | 0                     | 0         |                       | 0       | 0                 |                      | 8                    | 13                    | -38.46% |  |
|             | Robbery - Commercial       | 0                     | 0         |                       | 0       | 3                 |                      | 8                    | 2                     | 300.00% |  |
|             | Robbery - Person           | 0                     | 0         |                       | 1       | 5                 | -80.00%              | 29                   | 19                    | 52.63%  |  |
|             | Aggravated Assault - NonDV | 3                     | 3         | 0.00%                 | 7       | 2                 | 250.00%              | 31                   | 47                    | -34.04% |  |
|             | Aggravated Assault - DV    | 0                     | 0         |                       | 0       | 4                 |                      | 13                   | 17                    | -23.53% |  |
|             | Violent Total:             | 3                     | 3         | 0.00%                 | 8       | 14                | -42.86%              | 90                   | 100                   | -10.00% |  |
| Property    | Burglary Residence         | 4                     | 5         | -20.00%               | 17      | 19                | -10.53%              | 111                  | 135                   | -17.78% |  |
|             | Burglary Garage            | 3                     | 2         | 50.00%                | 8       | 9                 | -11.11%              | 46                   | 61                    | -24.59% |  |
|             | Burglary Commercial        | 2                     | 1         | 100.00%               | 3       | 3                 | 0.00%                | 23                   | 29                    | -20.69% |  |
|             | Larceny                    | 27                    | 34        | -20.59%               | 127     | 144               | -11.81%              | 711                  | 643                   | 10.58%  |  |
|             | Vehicle Theft              | 5                     | 5         | 0.00%                 | 21      | 12                | 75.00%               | 111                  | 151                   | -26.49% |  |
|             | Arson                      | 0                     | 0         |                       | 0       | 2                 |                      | 7                    | 6                     | 16.67%  |  |
|             | Property Total:            | 41                    | 47        | -12.77%               | 176     | 189               | -6.88%               | 1009                 | 1025                  | -1.56%  |  |
| Preliminar  | y Part 1 Crime Totals:     | 44                    | 50        | -12.00%               | 184     | 203               | -9.36%               | 1099                 | 1125                  | -2.31%  |  |
|             | Curi                       | Current 7 Day Period: |           | 6/8/2014 - 6/14/2014  |         | Prior             | Prior 7 Day Period:  |                      | 6/1/2014 - 6/7/2014   |         |  |
|             | Current 28 Day Period:     |                       | / Period: | 5/18/2014 - 6/14/2014 |         | Prior 2           | Prior 28 Day Period: |                      | 4/20/2014 - 5/17/2014 |         |  |
|             | Curr                       | Current YTD Period:   |           | 1/1/2014 - 6/14/2014  |         | Prior YTD Period: |                      | 1/1/2013 - 6/14/2013 |                       | /2013   |  |

#### **Preliminary Incident Counts**

|                                  |                            | 7 Day Comparison      |           | arison                               | 28 Day Comparison |                     |                                 | YTD Comparison      |             |         |
|----------------------------------|----------------------------|-----------------------|-----------|--------------------------------------|-------------------|---------------------|---------------------------------|---------------------|-------------|---------|
| Part 1 Crim                      | ne Categories              | Current               | Prior     | Percent                              | Current           | Prior               | Percent                         | Current             | Prior       | Percent |
| Violent                          | Criminal Homicide          | 0                     | 0         |                                      | 0                 | 0                   |                                 | 0                   | 0           |         |
|                                  | Rape                       | 1                     | 0         |                                      | 3                 | 1                   | 200.00%                         | 8                   | 20          | -60.00% |
|                                  | Robbery - Commercial       | 0                     | 0         |                                      | 0                 | 1                   |                                 | 8                   | 1           | 700.00% |
|                                  | Robbery - Person           | 0                     | 1         |                                      | 2                 | 2                   | 0.00%                           | 22                  | 40          | -45.00% |
|                                  | Aggravated Assault - NonDV | 1                     | 2         | -50.00%                              | 5                 | 3                   | 66.67%                          | 21                  | 51          | -58.82% |
|                                  | Aggravated Assault - DV    | 0                     | 2         |                                      | 3                 | 2                   | 50.00%                          | 11                  | 22          | -50.00% |
|                                  |                            |                       |           |                                      |                   |                     |                                 |                     |             |         |
|                                  | Violent Total:             | 2                     | 5         | -60.00%                              | 13                | 9                   | 44.44%                          | 70                  | 134         | -47.76% |
| Property                         | Burglary Residence         | 3                     | 2         | 50.00%                               | 14                | 8                   | 75.00%                          | 98                  | 166         | -40.96% |
|                                  | Burglary Garage            | 5                     | 4         | 25.00%                               | 20                | 25                  | -20.00%                         | 104                 | 70          | 48.57%  |
|                                  | Burglary Commercial        | 2                     | 1         | 100.00%                              | 7                 | 6                   | 16.67%                          | 45                  | 53          | -15.09% |
|                                  | Larceny                    | 46                    | 52        | -11.54%                              | 209               | 205                 | 1.95%                           | 1117                | 1229        | -9.11%  |
|                                  | Vehicle Theft              | 6                     | 11        | -45.45%                              | 34                | 32                  | 6.25%                           | 214                 | 244         | -12.30% |
|                                  | Arson                      | 0                     | 0         |                                      | 0                 | 0                   |                                 | 0                   | 2           |         |
|                                  | Property Total:            | 62                    | 70        | -11.43%                              | 284               | 276                 | 2.90%                           | 1578                | 1764        | -10.54% |
| Preliminary Part 1 Crime Totals: |                            | 64                    | 75        | -14.67%                              | 297               | 285                 | 4.21%                           | 1648                | 1898        | -13.17% |
|                                  | Curr                       | Current 7 Day Period: |           | 6/8/2014 - 6/14/2014                 |                   | Prior 7 Day Period: |                                 | 6/1/2014 - 6/7/2014 |             | 2014    |
|                                  | Current 28 Day Period:     |                       | / Period: | 5/18/2014 - 6/14/2014 Prior 28 Day P |                   | 28 Day Period:      | <b>d:</b> 4/20/2014 - 5/17/2014 |                     |             |         |
|                                  | Curr                       | rent YTD P            | eriod:    | 1/1/2014 - 6/14/2014 <b>Prior Y</b>  |                   |                     | YTD Period:                     | 1/1/2               | 2013 - 6/14 | /2013   |

#### **Preliminary Incident Counts**

|             |                            | 7                                             | Day Compa | rison     | 28 D        | ay Compa | rison          | YTD     | ) Compariso           | n       |
|-------------|----------------------------|-----------------------------------------------|-----------|-----------|-------------|----------|----------------|---------|-----------------------|---------|
| Part 1 Crim | e Categories               | Current                                       | Prior     | Percent   | Current     | Prior    | Percent        | Current | Prior                 | Percent |
| Violent     | Criminal Homicide          | 0                                             | 0         |           | 0           | 1        |                | 2       | 0                     |         |
|             | Rape                       | 2                                             | 1         | 100.00%   | 4           | 3        | 33.33%         | 9       | 8                     | 12.50%  |
|             | Robbery - Commercial       | 0                                             | 1         |           | 2           | 0        |                | 5       | 5                     | 0.00%   |
|             | Robbery - Person           | 2                                             | 1         | 100.00%   | 6           | 4        | 50.00%         | 27      | 33                    | -18.18% |
|             | Aggravated Assault - NonDV | 2                                             | 1         | 100.00%   | 6           | 4        | 50.00%         | 26      | 33                    | -21.21% |
|             | Aggravated Assault - DV    | 3                                             | 0         |           | 5           | 3        | 66.67%         | 18      | 22                    | -18.18% |
|             |                            |                                               |           |           |             |          |                |         |                       |         |
|             | Violent Total:             | 9                                             | 4         | 125.00%   | 23          | 15       | 53.33%         | 87      | 101                   | -13.86% |
| Property    | Burglary Residence         | 6                                             | 9         | -33.33%   | 26          | 20       | 30.00%         | 140     | 219                   | -36.07% |
|             | Burglary Garage            | 2                                             | 1         | 100.00%   | 4           | 11       | -63.64%        | 54      | 61                    | -11.48% |
|             | Burglary Commercial        | 4                                             | 6         | -33.33%   | 14          | 8        | 75.00%         | 63      | 66                    | -4.55%  |
|             | Larceny                    | 31                                            | 27        | 14.81%    | 136         | 158      | -13.92%        | 769     | 889                   | -13.50% |
|             | Vehicle Theft              | 6                                             | 7         | -14.29%   | 28          | 23       | 21.74%         | 180     | 182                   | -1.10%  |
|             | Arson                      | 0                                             | 0         |           | 0           | 1        |                | 8       | 5                     | 60.00%  |
|             | Property Total:            | 49                                            | 50        | -2.00%    | 208         | 221      | -5.88%         | 1214    | 1422                  | -14.63% |
| Preliminar  | y Part 1 Crime Totals:     | 58                                            | 54        | 7.41%     | 231         | 236      | -2.12%         | 1301    | 1523                  | -14.58% |
|             | Cur                        | urrent 7 Day Period:<br>urrent 28 Day Period: |           | 6/8/2014  | - 6/14/2014 | Prior 7  | 7 Day Period:  | 6/1/2   | 6/1/2014 - 6/7/2014   |         |
|             | Cur                        |                                               |           | 5/18/2014 | - 6/14/2014 | Prior 2  | 28 Day Period: | 4/20/2  | 4/20/2014 - 5/17/2014 |         |
|             | Cur                        | rent YTD P                                    | eriod:    | 1/1/2014  | - 6/14/2014 | Prior `  | YTD Period:    | 1/1/2   | 2013 - 6/14           | /2013   |