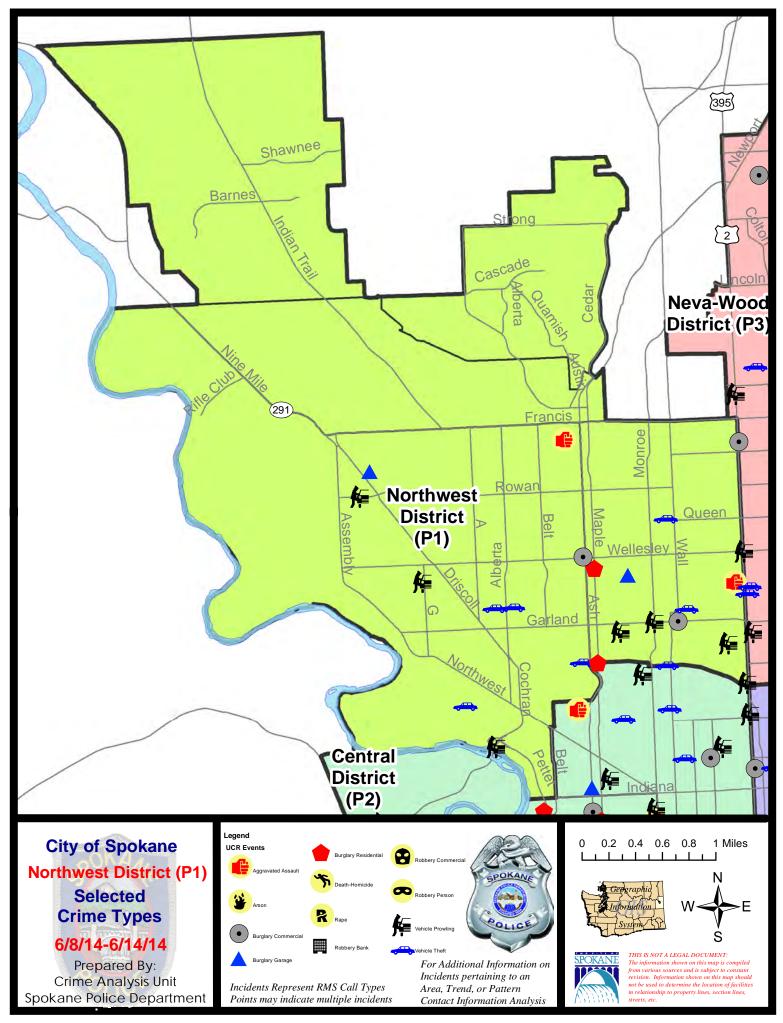

#### **NW - Northwest District (P1)**

#### Sunday - Saturday

<u>NW - Northwest District (P1)</u>

VEH-THEFT-TRAILER 4500 N GUSTAVUS ST

#### 6/8/2014 TO 6/14/2014

| <u>Offense</u>        | Address                      | Reported Date |
|-----------------------|------------------------------|---------------|
| SPA1NH                |                              |               |
| ASSAULT-WEAPON        | 100 W LONGFELLOW AV          | 6/9/2014      |
| BURGLARY-COMMERCIAL   | 700 W GARLAND AV             | 6/10/2014     |
| BURGLARY-GARAGE       | 4400 N ADAMS ST              | 6/14/2014     |
| BURGLARY-RESIDNTL     | 4500 N MAPLE ST              | 6/10/2014     |
| VEH-PROWL             | 1300 W PROVIDENCE AV         | 6/8/2014      |
| VEH-PROWL             | W GARLAND AV/N MONROE ST     | 6/8/2014      |
| VEH-PROWL             | 3600 N NORMANDIE ST          | 6/14/2014     |
| VEH-PROWL             | 3000 N DIVISION ST           | 6/14/2014     |
| VEH-THEFT             | 4000 N HOWARD ST             | 6/8/2014      |
| VEH-THEFT             | 800 W CORA AV                | 6/14/2014     |
| VEH-THEFT             | 5100 N POST ST               | 6/14/2014     |
| VEH-THEFT AUTO PARTS  | 6000 N NORMANDIE ST          | 6/9/2014      |
| SPA1NW                |                              |               |
| ASSAULT-SUB BDLY HARM | 6100 N ELM ST                | 6/11/2014     |
| BURGLARY-COMMERCIAL   | 1700 W WELLESLEY AV          | 6/12/2014     |
| BURGLARY-GARAGE       | 5700 N FOREST BL             | 6/11/2014     |
| VEH-PROWL             | W DOWNRIVER DR/N PETTET DR   | 6/8/2014      |
| VEH-PROWL             | 4100 W ROWAN AV              | 6/9/2014      |
| VEH-PROWL             | 3500 W PRINCETON AV          | 6/11/2014     |
| VEH-PROWL             | N PETTET DR/W T J MEENACH DR | 6/14/2014     |
| VEH-THEFT             | 2700 W LACROSSE AV           | 6/8/2014      |
| VEH-THEFT             | 2500 W LACROSSE AV           | 6/8/2014      |
| VEH-THEFT             | 3400 N OAK ST                | 6/8/2014      |
| VEH-THEFT             | 3100 W FAIRVIEW AV           | 6/11/2014     |
| VEH-THEFT AUTO PARTS  | 2200 W WELLESLEY AV          | 6/10/2014     |