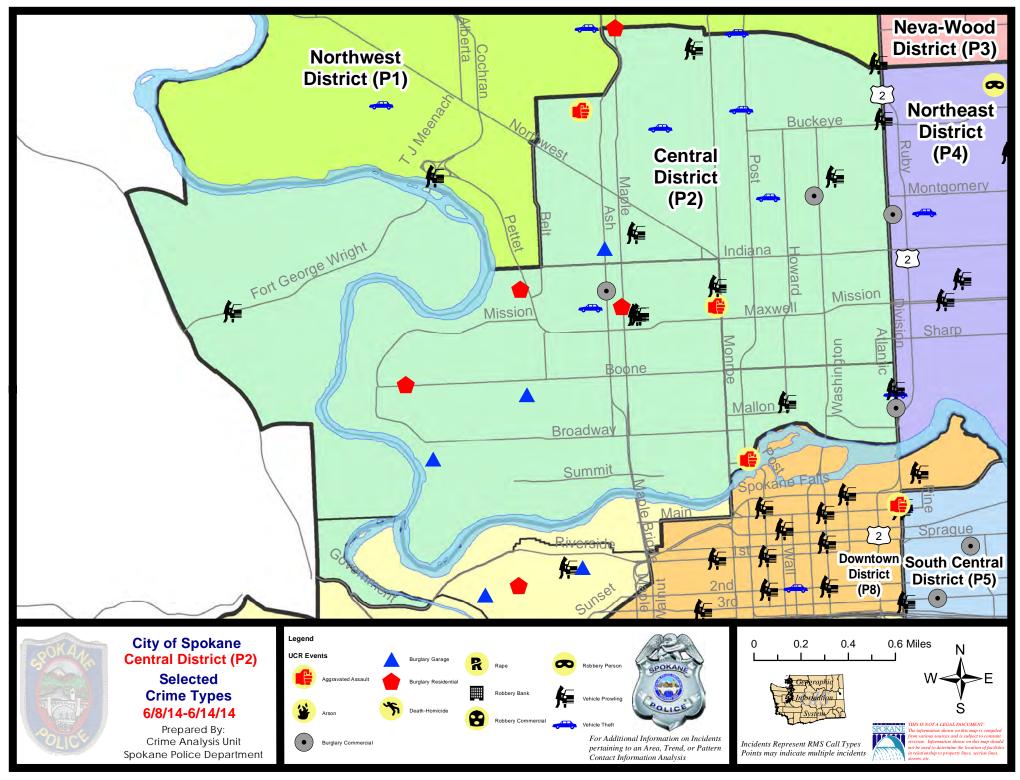

#### **NW - Central District (P2)**

#### <u>Sunday - Saturday</u>

#### NW Central District (P2)

#### 6/8/2014 TO 6/14/2014

| <u>Offense</u>        | Address                      | Reported Date |
|-----------------------|------------------------------|---------------|
| SPA2EG                |                              |               |
| ASSAULT-SUB BDLY HARM | 1800 W CLEVELAND AV          | 6/11/2014     |
| BURGLARY-COMMERCIAL   | 400 W MONTGOMERY AV          | 6/8/2014      |
| BURGLARY-FENCED AREA  | 1900 W INDIANA AV            | 6/13/2014     |
| BURGLARY-GARAGE       | 2000 N ASH ST                | 6/9/2014      |
| BURGLARY-RESIDNTL     | 1600 W COURTLAND AV          | 6/8/2014      |
| VEH-PROWL             | W KNOX AV/N WALNUT ST        | 6/8/2014      |
| VEH-PROWL             | 2400 N CALISPEL ST           | 6/11/2014     |
| VEH-PROWL             | W ALICE AV/N MADISON ST      | 6/11/2014     |
| VEH-THEFT             | 800 W CLEVELAND AV           | 6/9/2014      |
| VEH-THEFT             | 1300 W GRACE AV              | 6/9/2014      |
| VEH-THEFT             | 700 W MONTGOMERY AV          | 6/10/2014     |
| VEH-THEFT PLATES/TABS | 600 W SINTO AV               | 6/9/2014      |
| SPA2RS                |                              |               |
| ASSAULT-SUB BDLY HARM | 500 N LINCOLN ST             | 6/14/2014     |
| VEH-PROWL             | W CATALDO AV/N HOWARD ST     | 6/8/2014      |
| VEH-PROWL             | 500 N LINCOLN ST             | 6/11/2014     |
| VEH-TMVWOP            | W CATALDO AV/N DIVISION ST   | 6/8/2014      |
| SPA2WC                |                              |               |
| ASSAULT-SUB BDLY HARM | 1000 W SPOFFORD AV           | 6/10/2014     |
| BURGLARY-COMMERCIAL   | 1700 N ASH ST                | 6/10/2014     |
| BURGLARY-FENCED AREA  | 1100 W INDIANA AV            | 6/13/2014     |
| BURGLARY-GARAGE       | 2200 W GARDNER               | 6/11/2014     |
| BURGLARY-GARAGE       | 700 N SUMMIT BL              | 6/13/2014     |
| BURGLARY-RESIDNTL     | 1700 N WEST POINT RD         | 6/8/2014      |
| BURGLARY-RESIDNTL     | 1200 N HOLLIS ST             | 6/9/2014      |
| BURGLARY-RESIDNTL     | 1600 W SPOFFORD AV           | 6/10/2014     |
| VEH-PROWL             | 1700 N MONROE ST             | 6/8/2014      |
| VEH-PROWL             | 1500 W MISSION AV            | 6/10/2014     |
| VEH-PROWL             | W MISSION AV/N WALNUT ST     | 6/10/2014     |
| VEH-THEFT             | 1800 W SPOFFORD AV           | 6/8/2014      |
| SPA2WH                |                              |               |
| VEH-PROWL             | 4100 W FORT GEORGE WRIGHT DR | 6/9/2014      |