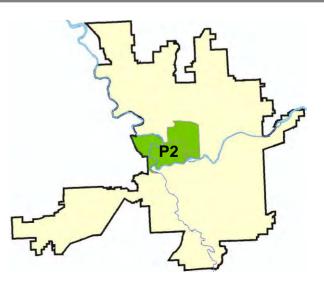

0/2014 - 5/17/2014 |         |  |
|             | Curr                       | Current YTD Period:   |           | 1/1/2014 - 6/14/2014  |         | Prior YTD Period: |                      | 1/1/2013 - 6/14/2013 |                       | /2013   |  |

Prepared by SPD Crime Analysis Office - Monday, June 16, 2014

With the exception of criminal homicides, this chart represents preliminary counts of the original Police Incident Reports. Full statistical analysis to determine the confidence level of this data has not been performed. In general, the preliminary incident counts are less than the crimes eventually reported on the UCR Crime Report. Further, the % change columns on the preliminary incident count differ from the percentage change on the UCR crime report, sometimes significantly.





#### <u>Sunday - Saturday</u>

#### NW Central District (P2)

#### 6/8/2014 TO 6/14/2014



| <u>Offense</u>        | Address                      | Reported Date |
|-----------------------|------------------------------|---------------|
| SPA2EG                |                              |               |
| ASSAULT-SUB BDLY HARM | 1800 W CLEVELAND AV          | 6/11/2014     |
| BURGLARY-COMMERCIAL   | 400 W MONTGOMERY AV          | 6/8/2014      |
| BURGLARY-FENCED AREA  | 1900 W INDIANA AV            | 6/13/2014     |
| BURGLARY-GARAGE       | 2000 N ASH ST                | 6/9/2014      |
| BURGLARY-RESIDNTL     | 1600 W COURTLAND AV          | 6/8/2014      |
| VEH-PROWL             | W KNOX AV/N WALNUT ST        | 6/8/2014      |
| VEH-PROWL             | 2400 N CALISPEL ST