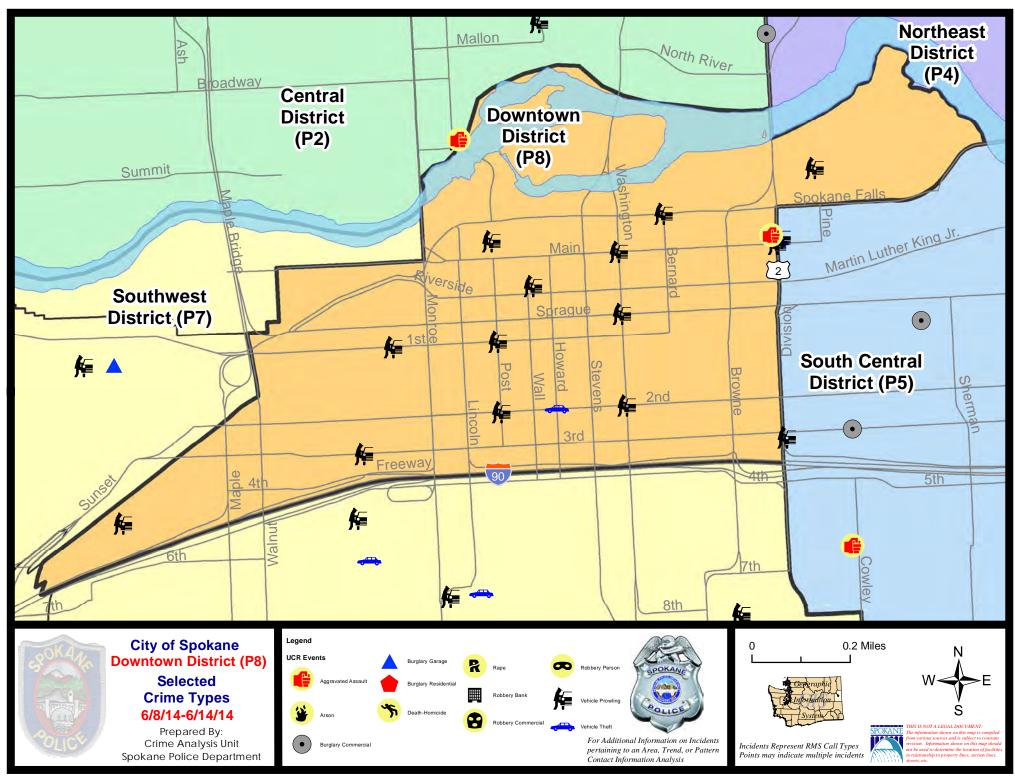

14 |               |         |              |         |
|             | Curi                       | rent YTD P | eriod:    | 1/1/2014                         | - 6/14/2014 | Prior \               | TD Period:    | 1/1/2   | 2013 - 6/14  | /2013   |

Prepared by SPD Crime Analysis Office - Monday, June 16, 2014

With the exception of criminal homicides, this chart represents preliminary counts of the original Police Incident Reports. Full statistical analysis to determine the confidence level of this data has not been performed. In general, the preliminary incident counts are less than the crimes eventually reported on the UCR Crime Report. Further, the % change columns on the preliminary incident count differ from the percentage change on the UCR crime report, sometimes significantly.





#### Sunday - Saturday

#### SW - Downtown District (P8)

#### 6/8/2014 TO 6/14/2014



| <u>Offense</u>        | <u>Address</u>                  | Reported Date |
|-----------------------|---------------------------------|---------------|
| SPD8RS                |                                 |               |
| ASSAULT-SUB BDLY HARM | 200 N DIVISION ST               | 6/12/2014     |
| BURGLARY-FENCED AREA  | 200 S LINCOLN ST                | 6/10/2014     |
| VEH-PROWL             | 400 N RIVERPOINT BL             | 6/8/2014      |
| VEH-PROWL             | W 1ST AV/S POST ST              | 6/8/2014      |
| VEH-PROWL             | W 2ND AV/S WASHINGTON ST        | 6/9/2014      |
| VEH-PROWL             | 100 N WALL ST                   | 6/9/2014      |
| VEH-PROWL             |