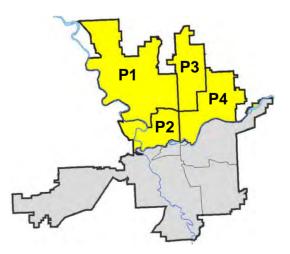

| 2014 - 5/17 | 7/2014  |
| Cur         |                            | ent YTD P        | eriod: 1/1/2014 - 6/14/2014    |                   |             | Prior YTD Period: |                | 1/1/2013 - 6/14/2013 |             |         |

Prepared by SPD Crime Analysis Office - Monday, June 16, 2014

With the exception of criminal homicides, this chart represents preliminary counts of the original Police Incident Reports. Full statistical analysis to determine the confidence level of this data has not been performed. In general, the preliminary incident counts are less than the crimes eventually reported on the UCR Crime Report. Further, the % change columns on the preliminary incident count differ from the percentage change on the UCR crime report, sometimes significantly.



#### **NW - Northwest District (P1)**



#### **Preliminary Incident Counts**

|             |                            | 7 Day Comparison       |       | rison                 | 28 Day Comparison |         |                      | YTD Comparison |                       |         |  |
|-------------|----------------------------|------------------------|-------|-----------------------|-------------------|---------|----------------------|----------------|-----------------------|---------|--|
| Part 1 Crim | e Categories               | Current                | Prior | Percent               | Current           | Prior   | Percent              | Current        | Prior                 | Percent |  |
| Violent     | Criminal Homicide          | 0                      | 0     |