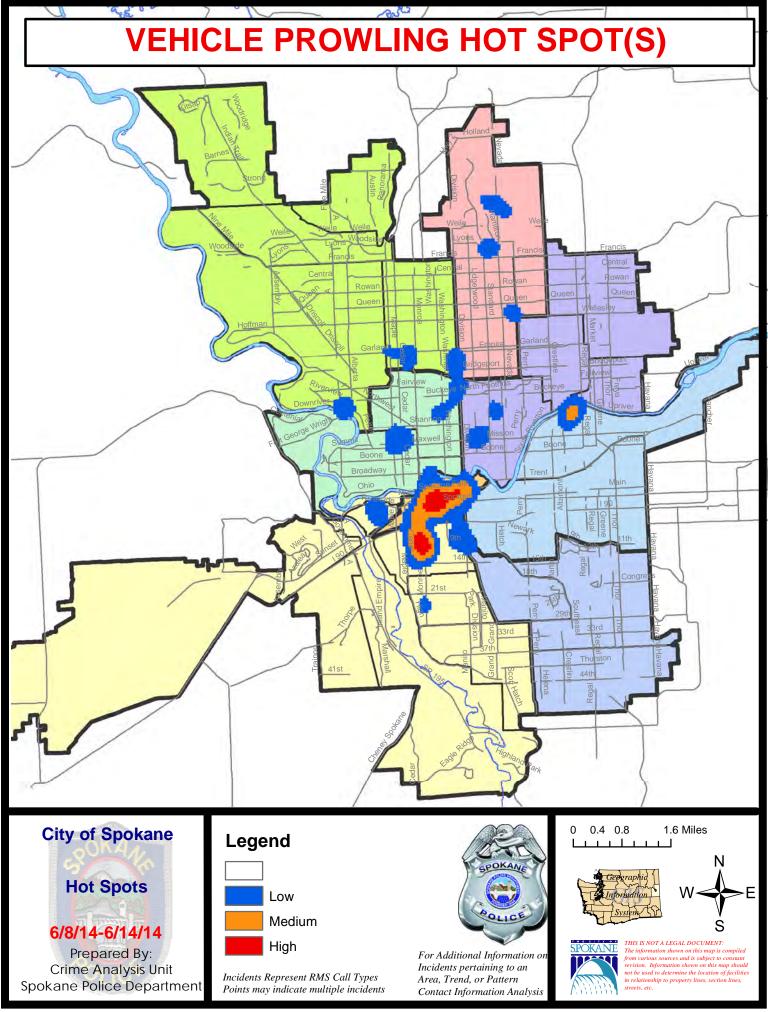

D |                                  | rent YTD P            | eriod:         | 1/1/2014 - 6/14/2014 Prior YTE |                                           |                     | YTD Period:    | 1/1/2                 | 2013 - 6/14 | /2013   |

Prepared by SPD Crime Analysis Office - Monday, June 16, 2014

With the exception of criminal homicides, this chart represents preliminary counts of the original Police Incident Reports. Full statistical analysis to determine the confidence level of this data has not been performed. In general, the preliminary incident counts are less than the crimes eventually reported on the UCR Crime Report. Further, the % change columns on the preliminary incident count differ from the percentage change on the UCR crime report, sometimes significantly.











# SPOKANE POLICE DEPARTMENT NORTH Police Service Area



PSA Commander

**Captain Keith Cummings** 

Period Ending: Saturday June 14, 2014

Northwest District (P1) Central District (P2) Neva-Wood District (P3) Northeast District (P4)



#### North Police Service Area (P1, P2, P3 and P4)



#### **Preliminary Incident Counts**

|             |                            | 7 Day Comparison |                                | 28 Day Comparison |             |                   | YTD Comparison |                      |             |         |
|-------------|----------------------------|------------------|--------------------------------|-------------------|-------------|-------------------|----------------|----------------------|-------------|---------|
| Part 1 Crim | e Categories