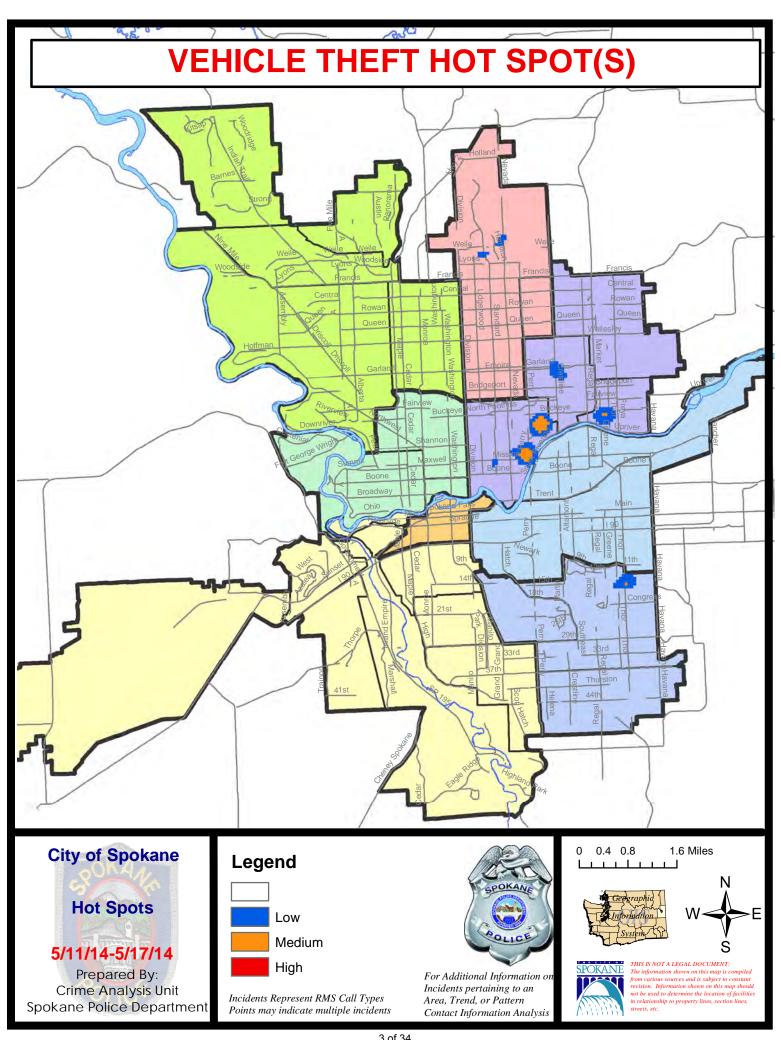

### NW - Northwest District (P1)

| <u>Offense</u>        | <u>Address</u>         | Reported Date |
|-----------------------|------------------------|---------------|
| SPA1BS                |                        |               |
| VEH-PROWL             | 3400 W TAFT DR         | 5/16/2014     |
| VEH-THEFT             | 3100 W ROSEWOOD AV     | 5/11/2014     |
| VEH-THEFT             | 7100 N WESTGATE PL     | 5/14/2014     |
| VEH-THEFT             | 6500 N CEDAR RD        | 5/16/2014     |
| SPA1NH                |                        |               |
| ASSAULT-WEAPON        | 4700 N MADISON ST      | 5/14/2014     |
| BURGLARY-GARAGE       | 00 W GLASS AV          | 5/16/2014     |
| BURGLARY-RESIDNTL     | 6000 N NORMANDIE ST    | 5/13/2014     |
| BURGLARY-RESIDNTL     | 3500 N CALISPEL ST     | 5/16/2014     |
| VEH-PROWL             | 600 W PROVIDENCE AV    | 5/11/2014     |
| VEH-PROWL             | 700 W CORA AV          | 5/12/2014     |
| VEH-PROWL             | 700 W GLASS AV         | 5/13/2014     |
| VEH-PROWL             | 1100 W HEROY AV        | 5/15/2014     |
| VEH-PROWL             | 900 W GARLAND AV       | 5/16/2014     |
| VEH-PROWL             | W GARLAND AV/N POST ST | 5/17/2014     |
| VEH-PROWL             | 3000 N DIVISION ST     | 5/17/2014     |
| VEH-THEFT             | 300 W COLUMBIA AV      | 5/13/2014     |
| VEH-THEFT             | 4800 N POST ST         | 5/16/2014     |
| VEH-THEFT AUTO PARTS  | 5000 N POST ST         | 5/12/2014     |
| VEH-THEFT AUTO PARTS  | 3600 N WASHINGTON ST   | 5/13/2014     |
| VEH-THEFT AUTO PARTS  | 5400 N WASHINGTON ST   | 5/14/2014     |
| VEH-THEFT PLATES/TABS | 300 W LONGFELLOW AV    | 5/14/2014     |
| SPA1NW                |                        |               |
| ARSON                 | 5100 N DRISCOLL BL     | 5/14/2014     |
| BURGLARY-FENCED AREA  | 2300 W GORDON AV       | 5/12/2014     |
| VEH-PROWL             | 3300 W QUEEN PL        | 5/14/2014     |
| VEH-PROWL             | 3300 W QUEEN PL        | 5/14/2014     |
| VEH-PROWL             | 5200 W WELLESLEY AV    | 5/15/2014     |
| VEH-THEFT             | 2100 W GRACE AV        | 5/16/2014     |

### NW Central District (P2)

| Offense               | Address                    | Reported Date |
|-----------------------|----------------------------|---------------|
| SPA2EG                |                            |               |
| BURGLARY-GARAGE       | 1000 W CORA AV             | 5/15/2014     |
| BURGLARY-RESIDNTL     | 700 W SPOFFORD AV          | 5/11/2014     |
| BURGLARY-RESIDNTL     | 1500 N LINCOLN ST          | 5/12/2014     |
| BURGLARY-RESIDNTL     | 1200 W GRACE AV            | 5/15/2014     |
| BURGLARY-RESIDNTL     | 2200 N ADAMS ST            | 5/16/2014     |
| VEH-PROWL             | 700 W BOONE AV             | 5/11/2014     |
| VEH-PROWL             | N CALISPEL ST/W INDIANA AV | 5/12/2014     |
| VEH-PROWL             | 1400 N POST ST             | 5/14/2014     |
| VEH-PROWL             | 1200 N HOWARD ST           | 5/17/2014     |
| VEH-PROWL             | 1600 W NORTHWEST BL        | 5/17/2014     |
| VEH-THEFT AUTO PARTS  | 2400 N DIVISION ST         | 5/17/2014     |
| VEH-THEFT PLATES/TABS | 800 W AUGUSTA AV           | 5/12/2014     |
| SPA2RS                |                            |               |
| VEH-THEFT             | 700 W MALLON AV            | 5/17/2014     |
| SPA2WC                |                            |               |
| ASSAULT-WEAPON        | 1300 W BOONE AV            | 5/17/2014     |
| BURGLARY-GARAGE       | 1500 W AUGUSTA AV          | 5/12/2014     |
| BURGLARY-RESIDNTL     | 1800 W GARDNER AV          | 5/12/2014     |
| BURGLARY-RESIDNTL     | 1500 N WALNUT ST           | 5/13/2014     |
| BURGLARY-RESIDNTL     | 900 N ASH ST               | 5/16/2014     |
| BURGLARY-RESIDNTL     | 1000 W MAXWELL AV          | 5/17/2014     |
| VEH-PROWL             | 1800 W BRIDGE AV           | 5/13/2014     |
| VEH-PROWL             | 1100 W BROADWAY AV         | 5/15/2014     |
| VEH-PROWL             | 2000 W BROADWAY AV         | 5/16/2014     |
| VEH-PROWL             | 1200 N ASH ST              | 5/16/2014     |
| VEH-PROWL             | 2800 W SHARP AV            | 5/16/2014     |
| VEH-THEFT             | 1000 W SPOFFORD AV         | 5/13/2014     |
| SPA2WH                |                            |               |
| VEH-THEFT             | 3900 W RANDOLPH RD         | 5/11/2014     |

### NE - Neva-Wood District (P3)

| <u>Offense</u>        | Address                  | Reported Date |
|-----------------------|--------------------------|---------------|
| SPB3NL                |                          |               |
| ASSAULT-WEAPON        | 900 E FRANCIS AV         | 5/15/2014     |
| BURGLARY-COMMERCIAL   | 200 E LYONS AV           | 5/14/2014     |
| BURGLARY-GARAGE       | 600 E MAGNESIUM RD       | 5/12/2014     |
| BURGLARY-GARAGE       | 4400 N LIDGERWOOD ST     | 5/13/2014     |
| BURGLARY-GARAGE       | 1700 E LINCOLN RD        | 5/17/2014     |
| BURGLARY-RESIDNTL     | 600 E SANSON AV          | 5/14/2014     |
| BURGLARY-RESIDNTL     | 7800 N MORTON ST         | 5/15/2014     |
| BURGLARY-RESIDNTL     | 200 E EMPIRE AV          | 5/16/2014     |
| BURGLARY-RESIDNTL     | 1100 E GARLAND AV        | 5/17/2014     |
| ROBBERY-COMMERCIAL    | 9200 N COLTON ST         | 5/14/2014     |
| VEH-PROWL             | 6400 N CINCINNATI ST     | 5/12/2014     |
| VEH-PROWL             | 800 E VICKSBURG AV       | 5/14/2014     |
| VEH-PROWL             | 6600 N DIVISION ST       | 5/14/2014     |
| VEH-PROWL             | 600 E HOLLAND AV         | 5/15/2014     |
| VEH-PROWL             | 00 E BRIDGEPORT AV       | 5/16/2014     |
| VEH-PROWL             | 8700 N HILL N DALE ST    | 5/16/2014     |
| VEH-PROWL             | 9700 N NEWPORT HY        | 5/16/2014     |
| VEH-PROWL             | 7000 N COLTON ST         | 5/17/2014     |
| VEH-THEFT             | 800 E SITKA AV           | 5/11/2014     |
| VEH-THEFT             | 900 E HEROY AV           | 5/14/2014     |
| VEH-THEFT             | 200 E WEDGEWOOD AV       | 5/14/2014     |
| VEH-THEFT             | 600 E ROWAN AV           | 5/15/2014     |
| VEH-THEFT             | 1000 E SHARPSBURG AV     | 5/15/2014     |
| VEH-THEFT AUTO PARTS  | 8700 N DIVISION ST       | 5/12/2014     |
| VEH-THEFT PLATES/TABS | 6300 N ADDISON ST        | 5/13/2014     |
| SPB3WH                |                          |               |
| ASSAULT-WEAPON        | N NAPA ST/E WELLESLEY AV | 5/17/2014     |
| BURGLARY-FENCED AREA  | 5100 N MARTIN ST         | 5/15/2014     |
| VEH-PROWL             | 1400 E DECATUR AV        | 5/12/2014     |