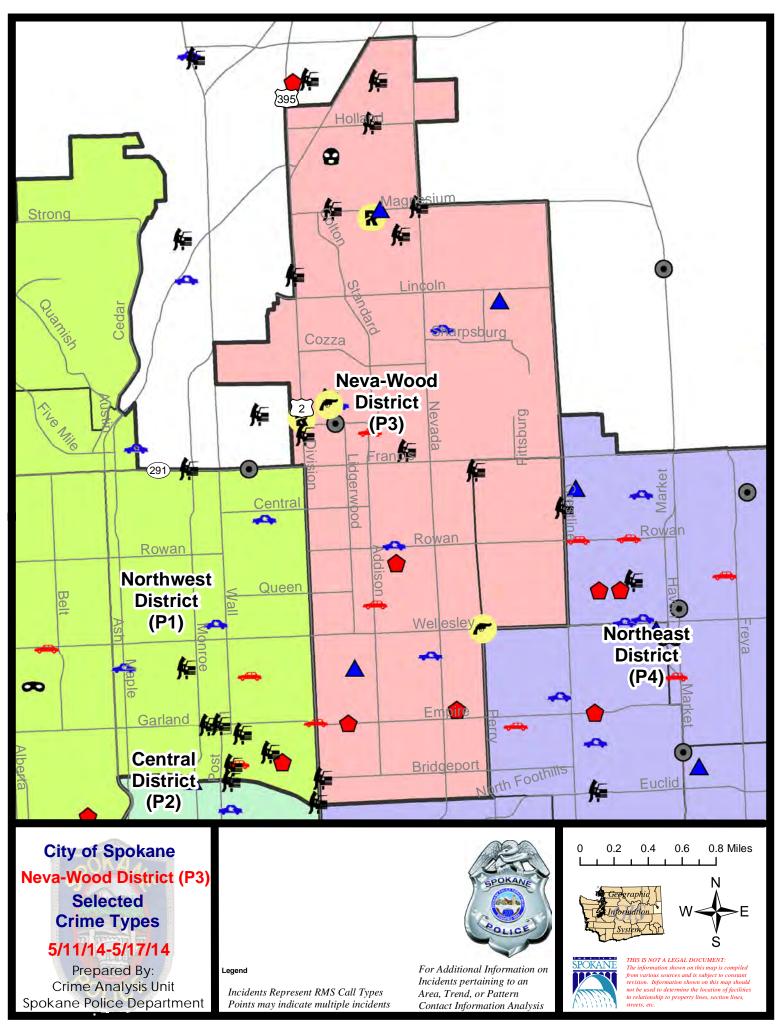

### NE - Neva-Wood District (P3)

| <u>Offense</u>        | Address                  | Reported Date |
|-----------------------|--------------------------|---------------|
| SPB3NL                |                          |               |
| ASSAULT-WEAPON        | 900 E FRANCIS AV         | 5/15/2014     |
| BURGLARY-COMMERCIAL   | 200 E LYONS AV           | 5/14/2014     |
| BURGLARY-GARAGE       | 600 E MAGNESIUM RD       | 5/12/2014     |
| BURGLARY-GARAGE       | 4400 N LIDGERWOOD ST     | 5/13/2014     |
| BURGLARY-GARAGE       | 1700 E LINCOLN RD        | 5/17/2014     |
| BURGLARY-RESIDNTL     | 600 E SANSON AV          | 5/14/2014     |
| BURGLARY-RESIDNTL     | 7800 N MORTON ST         | 5/15/2014     |
| BURGLARY-RESIDNTL     | 200 E EMPIRE AV          | 5/16/2014     |
| BURGLARY-RESIDNTL     | 1100 E GARLAND AV        | 5/17/2014     |
| ROBBERY-COMMERCIAL    | 9200 N COLTON ST         | 5/14/2014     |
| VEH-PROWL             | 6400 N CINCINNATI ST     | 5/12/2014     |
| VEH-PROWL             | 800 E VICKSBURG AV       | 5/14/2014     |
| VEH-PROWL             | 6600 N DIVISION ST       | 5/14/2014     |
| VEH-PROWL             | 600 E HOLLAND AV         | 5/15/2014     |
| VEH-PROWL             | 00 E BRIDGEPORT AV       | 5/16/2014     |
| VEH-PROWL             | 8700 N HILL N DALE ST    | 5/16/2014     |
| VEH-PROWL             | 9700 N NEWPORT HY        | 5/16/2014     |
| VEH-PROWL             | 7000 N COLTON ST         | 5/17/2014     |
| VEH-THEFT             | 800 E SITKA AV           | 5/11/2014     |
| VEH-THEFT             | 900 E HEROY AV           | 5/14/2014     |
| VEH-THEFT             | 200 E WEDGEWOOD AV       | 5/14/2014     |
| VEH-THEFT             | 600 E ROWAN AV           | 5/15/2014     |
| VEH-THEFT             | 1000 E SHARPSBURG AV     | 5/15/2014     |
| VEH-THEFT AUTO PARTS  | 8700 N DIVISION ST       | 5/12/2014     |
| VEH-THEFT PLATES/TABS | 6300 N ADDISON ST        | 5/13/2014     |
| SPB3WH                |                          |               |
| ASSAULT-WEAPON        | N NAPA ST/E WELLESLEY AV | 5/17/2014     |
| BURGLARY-FENCED AREA  | 5100 N MARTIN ST         | 5/15/2014     |
| VEH-PROWL             | 1400 E DECATUR AV        | 5/12/2014     |