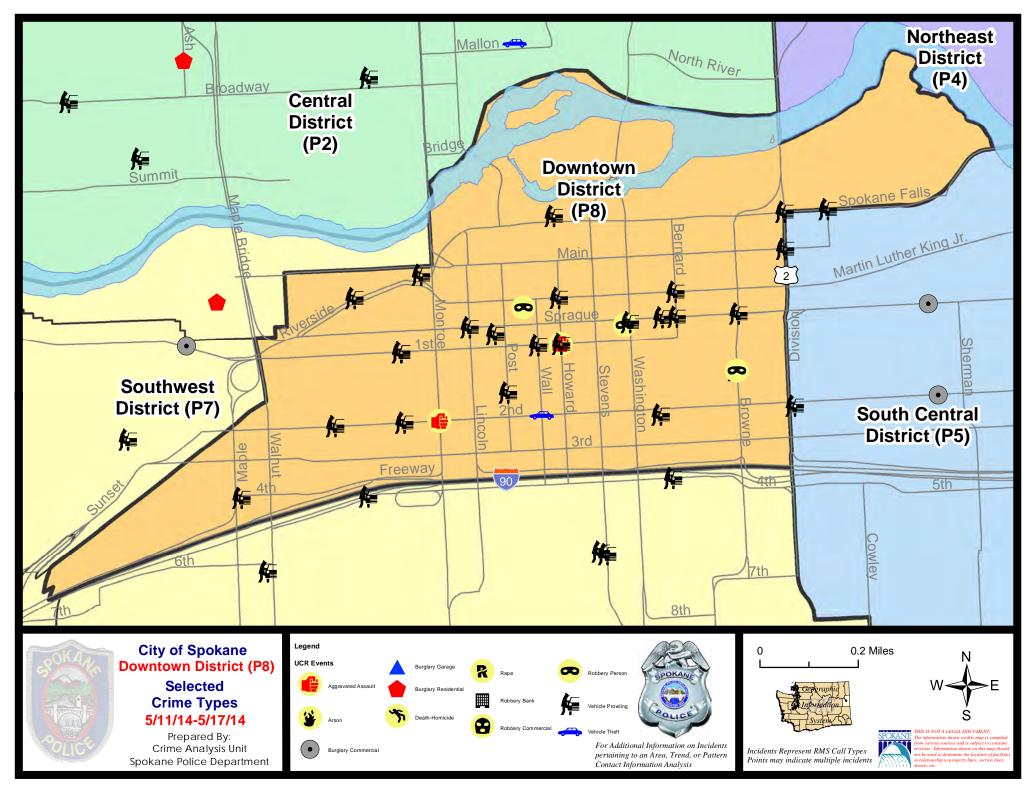

| Prior 2   | 28 Day Period: | 3/23/2  | 2014 - 4/19 | /2014   |
|             | Cur                        | rent YTD P  | eriod:    | 1/1/2014  | - 5/17/2014                           | Prior Y   | TD Period:     | 1/1/2   | 2013 - 5/17 | //2013  |

Prepared by SPD Crime Analysis Office - Monday, May 19, 2014

With the exception of criminal homicides, this chart represents preliminary counts of the original Police Incident Reports. Full statistical analysis to determine the confidence level of this data has not been performed. In general, the preliminary incident counts are less than the crimes eventually reported on the UCR Crime Report. Further, the % change columns on the preliminary incident count differ from the percentage change on the UCR crime report, sometimes significantly.







### SW - Downtown District (P8)

| <u>Offense</u>        | <u>Address</u>                     | Reported Date |
|-----------------------|------------------------------------|---------------|
| SPD8RS                |                                    |               |
| ASSAULT-SUB BDLY HARM | W 1ST AV/S HOWARD ST               | 5/15/2014     |
| ASSAULT-WEAPON        | W 2ND AV/S MONROE ST               | 5/16/2014     |
| ROBBERY               | 700 W RIVERSIDE AV                 | 5/13/2014     |
| ROBBERY               | S BROWNE ST/W PACIFIC AV           | 5/15/2014     |
| ROBBERY               | 400 W SPRAGUE AV                   | 5/15/2014     |
| VEH-PROWL             | W 1ST AV/S WALL ST                 | 5/11/2014     |
| VEH-PROWL             | N LINCOLN ST/W SPRAGUE AV