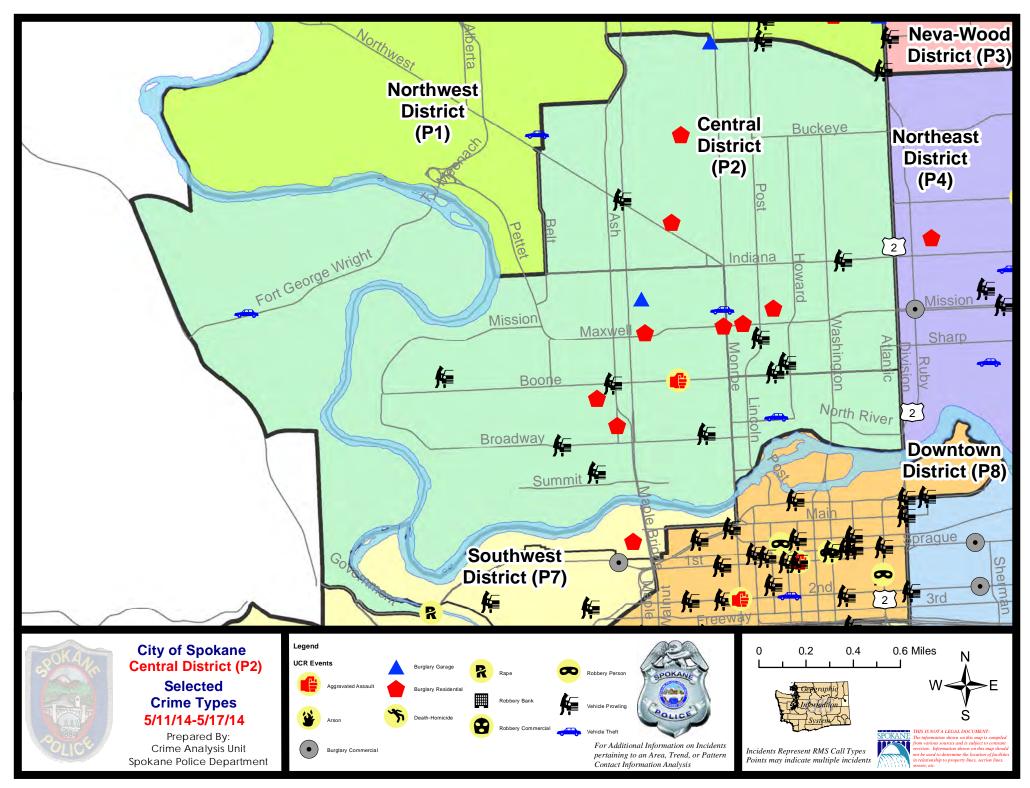

### NW Central District (P2)

| Offense               | Address                    | Reported Date |
|-----------------------|----------------------------|---------------|
| SPA2EG                |                            |               |
| BURGLARY-GARAGE       | 1000 W CORA AV             | 5/15/2014     |
| BURGLARY-RESIDNTL     | 700 W SPOFFORD AV          | 5/11/2014     |
| BURGLARY-RESIDNTL     | 1500 N LINCOLN ST          | 5/12/2014     |
| BURGLARY-RESIDNTL     | 1200 W GRACE AV            | 5/15/2014     |
| BURGLARY-RESIDNTL     | 2200 N ADAMS ST            | 5/16/2014     |
| VEH-PROWL             | 700 W BOONE AV             | 5/11/2014     |
| VEH-PROWL             | N CALISPEL ST/W INDIANA AV | 5/12/2014     |
| VEH-PROWL             | 1400 N POST ST             | 5/14/2014     |
| VEH-PROWL             | 1200 N HOWARD ST           | 5/17/2014     |
| VEH-PROWL             | 1600 W NORTHWEST BL        | 5/17/2014     |
| VEH-THEFT AUTO PARTS  | 2400 N DIVISION ST         | 5/17/2014     |
| VEH-THEFT PLATES/TABS | 800 W AUGUSTA AV           | 5/12/2014     |
| SPA2RS                |                            |               |
| VEH-THEFT             | 700 W MALLON AV            | 5/17/2014     |
| SPA2WC                |                            |               |
| ASSAULT-WEAPON        | 1300 W BOONE AV            | 5/17/2014     |
| BURGLARY-GARAGE       | 1500 W AUGUSTA AV          | 5/12/2014     |
| BURGLARY-RESIDNTL     | 1800 W GARDNER AV          | 5/12/2014     |
| BURGLARY-RESIDNTL     | 1500 N WALNUT ST           | 5/13/2014     |
| BURGLARY-RESIDNTL     | 900 N ASH ST               | 5/16/2014     |
| BURGLARY-RESIDNTL     | 1000 W MAXWELL AV          | 5/17/2014     |
| VEH-PROWL             | 1800 W BRIDGE AV           | 5/13/2014     |
| VEH-PROWL             | 1100 W BROADWAY AV         | 5/15/2014     |
| VEH-PROWL             | 2000 W BROADWAY AV         | 5/16/2014     |
| VEH-PROWL             | 1200 N ASH ST              | 5/16/2014     |
| VEH-PROWL             | 2800 W SHARP AV            | 5/16/2014     |
| VEH-THEFT             | 1000 W SPOFFORD AV         | 5/13/2014     |
| SPA2WH                |                            |               |
| VEH-THEFT             | 3900 W RANDOLPH RD         | 5/11/2014     |