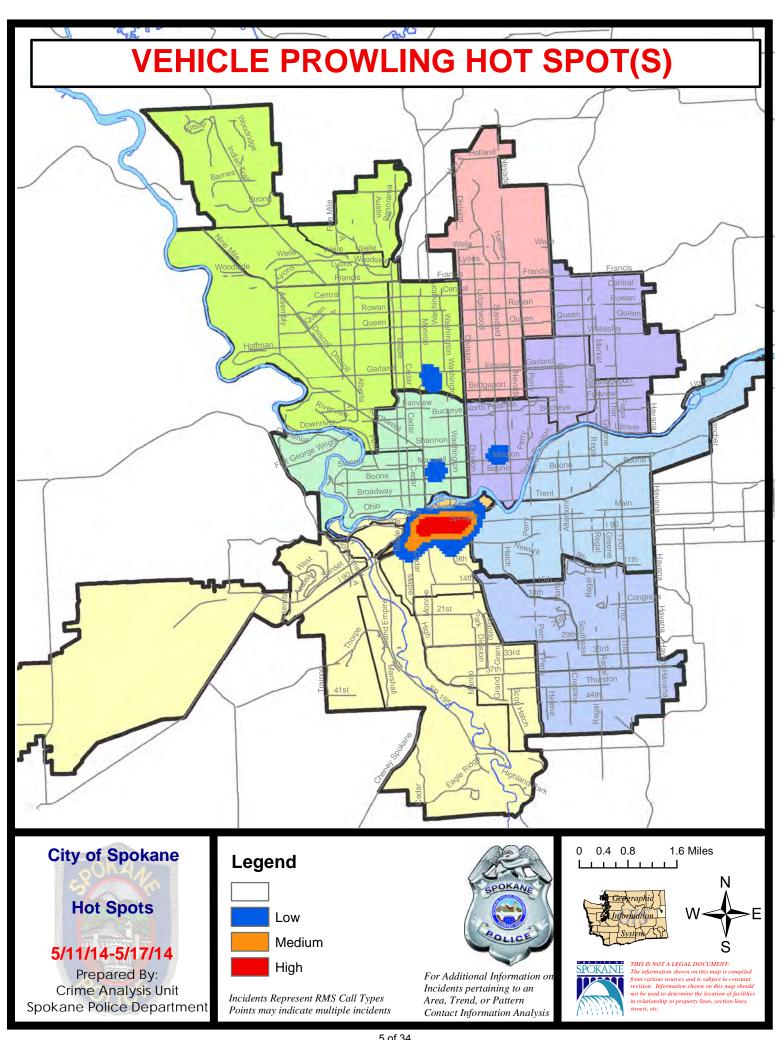

### NW - Northwest District (P1)

| <u>Offense</u>        | <u>Address</u>         | Reported Date |
|-----------------------|------------------------|---------------|
| SPA1BS                |                        |               |
| VEH-PROWL             | 3400 W TAFT DR         | 5/16/2014     |
| VEH-THEFT             | 3100 W ROSEWOOD AV     | 5/11/2014     |
| VEH-THEFT             | 7100 N WESTGATE PL     | 5/14/2014     |
| VEH-THEFT             | 6500 N CEDAR RD        | 5/16/2014     |
| SPA1NH                |                        |               |
| ASSAULT-WEAPON        | 4700 N MADISON ST      | 5/14/2014     |
| BURGLARY-GARAGE       | 00 W GLASS AV          | 5/16/2014     |
| BURGLARY-RESIDNTL     | 6000 N NORMANDIE ST    | 5/13/2014     |
| BURGLARY-RESIDNTL     | 3500 N CALISPEL ST     | 5/16/2014     |
| VEH-PROWL             | 600 W PROVIDENCE AV    | 5/11/2014     |
| VEH-PROWL             | 700 W CORA AV          | 5/12/2014     |
| VEH-PROWL             | 700 W GLASS AV         | 5/13/2014     |
| VEH-PROWL             | 1100 W HEROY AV        | 5/15/2014     |
| VEH-PROWL             | 900 W GARLAND AV       | 5/16/2014     |
| VEH-PROWL             | W GARLAND AV/N POST ST | 5/17/2014     |
| VEH-PROWL             | 3000 N DIVISION ST     | 5/17/2014     |
| VEH-THEFT             | 300 W COLUMBIA AV      | 5/13/2014     |
| VEH-THEFT             | 4800 N POST ST         | 5/16/2014     |
| VEH-THEFT AUTO PARTS  | 5000 N POST ST         | 5/12/2014     |
| VEH-THEFT AUTO PARTS  | 3600 N WASHINGTON ST   | 5/13/2014     |
| VEH-THEFT AUTO PARTS  | 5400 N WASHINGTON ST   | 5/14/2014     |
| VEH-THEFT PLATES/TABS | 300 W LONGFELLOW AV    | 5/14/2014     |
| SPA1NW                |                        |               |
| ARSON                 | 5100 N DRISCOLL BL     | 5/14/2014     |
| BURGLARY-FENCED AREA  | 2300 W GORDON AV       | 5/12/2014     |
| VEH-PROWL             | 3300 W QUEEN PL        | 5/14/2014     |
| VEH-PROWL             | 3300 W QUEEN PL        | 5/14/2014     |
| VEH-PROWL             | 5200 W WELLESLEY AV    | 5/15/2014     |
| VEH-THEFT             | 2100 W GRACE AV        | 5/16/2014     |

### NW Central District (P2)

| Offense               | Address                    | Reported Date |
|-----------------------|----------------------------|---------------|
| SPA2EG                |                            |               |
| BURGLARY-GARAGE       | 1000 W CORA AV             | 5/15/2014     |
| BURGLARY-RESIDNTL     | 700 W SPOFFORD AV          | 5/11/2014     |
| BURGLARY-RESIDNTL     | 1500 N LINCOLN ST          | 5/12/2014     |
| BURGLARY-RESIDNTL     | 1200 W GRACE AV            | 5/15/2014     |
| BURGLARY-RESIDNTL     | 2200 N ADAMS ST            | 5/16/2014     |
| VEH-PROWL             | 700 W BOONE AV             | 5/11/2014     |
| VEH-PROWL             | N CALISPEL ST/W INDIANA AV | 5/12/2014     |
| VEH-PROWL             | 1400 N POST ST             | 5/14/2014     |
| VEH-PROWL             | 1200 N HOWARD ST           | 5/17/2014     |
| VEH-PROWL             | 1600 W NORTHWEST BL        | 5/17/2014     |
| VEH-THEFT AUTO PARTS  | 2400 N DIVISION ST         | 5/17/2014     |
| VEH-THEFT PLATES/TABS | 800 W AUGUSTA AV           | 5/12/2014     |
| SPA2RS                |                            |               |
| VEH-THEFT             | 700 W MALLON AV            | 5/17/2014     |
| SPA2WC                |                            |               |
| ASSAULT-WEAPON        | 1300 W BOONE AV            | 5/17/2014     |
| BURGLARY-GARAGE       | 1500 W AUGUSTA AV          | 5/12/2014     |
| BURGLARY-RESIDNTL     | 1800 W GARDNER AV          | 5/12/2014     |
| BURGLARY-RESIDNTL     | 1500 N WALNUT ST           | 5/13/2014     |
| BURGLARY-RESIDNTL     | 900 N ASH ST               | 5/16/2014     |
| BURGLARY-RESIDNTL     | 1000 W MAXWELL AV          | 5/17/2014     |
| VEH-PROWL             | 1800 W BRIDGE AV           | 5/13/2014     |
| VEH-PROWL             | 1100 W BROADWAY AV         | 5/15/2014     |
| VEH-PROWL             | 2000 W BROADWAY AV         | 5/16/2014     |
| VEH-PROWL             | 1200 N ASH ST              | 5/16/2014     |
| VEH-PROWL             | 2800 W SHARP AV            | 5/16/2014     |
| VEH-THEFT             | 1000 W SPOFFORD AV         | 5/13/2014     |
| SPA2WH                |                            |               |
| VEH-THEFT             | 3900 W RANDOLPH RD         | 5/11/2014     |