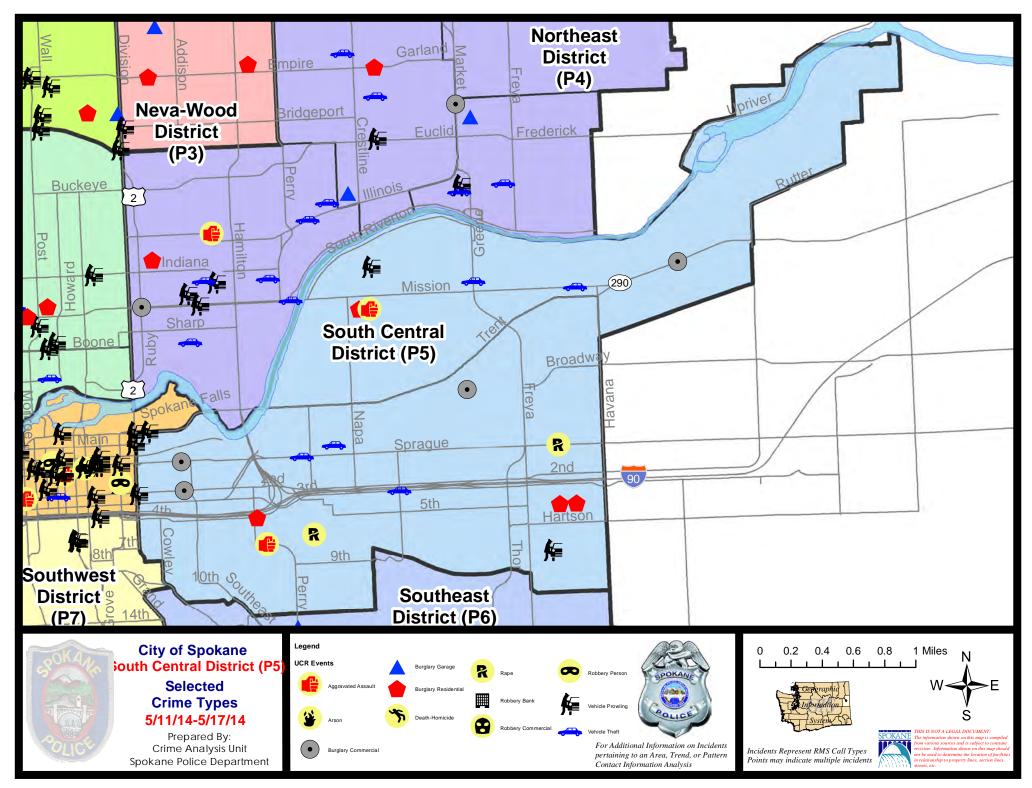

| 3/23/2014 - 4/19/2014 |         |  |
|             | Cur                        | rent YTD P  | eriod:    | 1/1/2014  | - 5/17/2014 | Prior Y    | /TD Period:          | 1/1/2013 - 5/17/2013 |                       |         |  |

Prepared by SPD Crime Analysis Office - Monday, May 19, 2014

With the exception of criminal homicides, this chart represents preliminary counts of the original Police Incident Reports. Full statistical analysis to determine the confidence level of this data has not been performed. In general, the preliminary incident counts are less than the crimes eventually reported on the UCR Crime Report. Further, the % change columns on the preliminary incident count differ from the percentage change on the UCR crime report, sometimes significantly.





### Sunday - Saturday

### 5/11/2014 TO 5/17/2014



### SE - South Central District (P5)

| <u>Offense</u>        | <u>Address</u>                   | Reported Date |
|-----------------------|----------------------------------|---------------|
| SPC5EC                |                                  |               |
| ASSAULT-WEAPON        | 1100 E NEWARK AV                 | 5/15/2014     |
| BURGLARY-COMMERCIAL   | 400 E SPRAGUE AV                 | 5/12/2014     |
| BURGLARY-COMMERCIAL   | 600 N FISKE ST                   | 5/16/2014     |
| BURGLARY-COMMERCIAL   | 400 E 2ND AV                     | 5/17/2014     |
| BURGLARY-RESIDNTL     | 1000 E 5TH AV                    | 5/13/2014     |
| BURGLARY-RESIDNTL     | 4000 E 5TH AV                    | 5/16/2014     |
| BURGLARY-RES