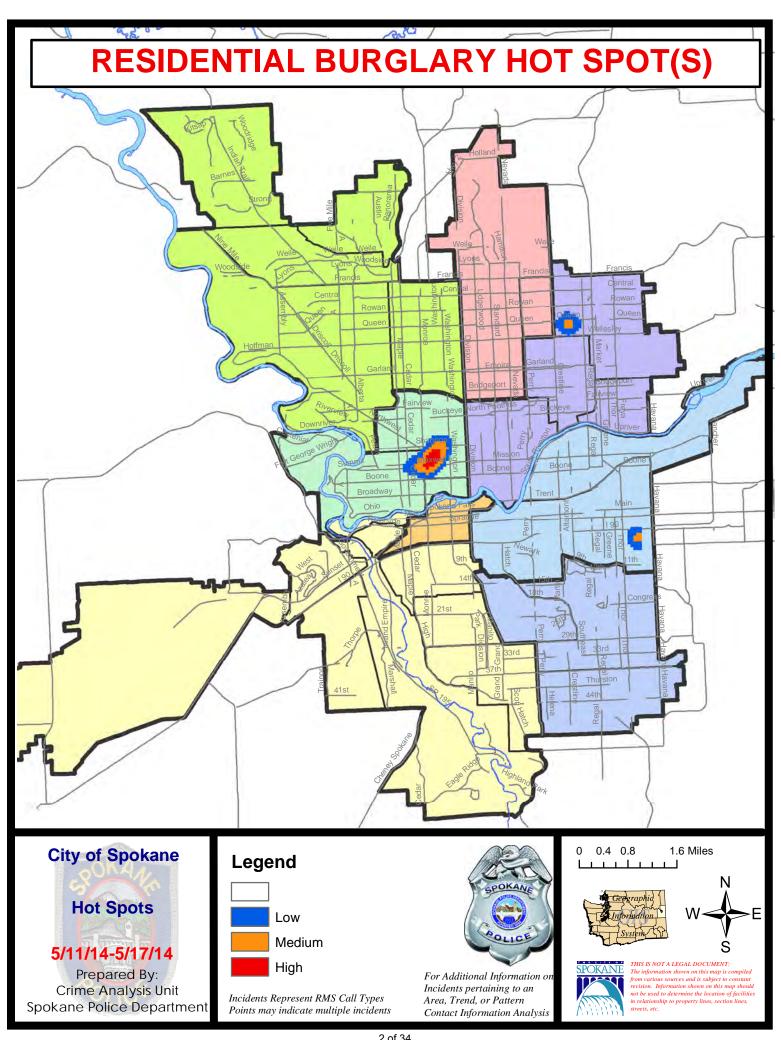

### **NW - Northwest District (P1)**

### **Preliminary Incident Counts**

|             |                            | 7           | Day Compa | arison    | 28 L        | Day Compa | rison                | YTD                  | Compariso             | n       |  |
|-------------|----------------------------|-------------|-----------|-----------|-------------|-----------|----------------------|----------------------|-----------------------|---------|--|
| Part 1 Crim | ne Categories              | Current     | Prior     | Percent   | Current     | Prior     | Percent              | Current              | Prior                 | Percent |  |
| Violent     | Criminal Homicide          | 0           | 0         |           | 0           | 0         |                      | 0                    | 3                     |         |  |
|             | Rape                       | 0           | 1         |           | 4           | 3         | 33.33%               | 8                    | 9                     | -11.11% |  |
|             | Robbery - Commercial       | 0           | 0         |           | 0           | 1         |                      | 6                    | 2                     | 200.00% |  |
|             | Robbery - Person           | 0           | 0         |           | 1           | 3         | -66.67%              | 15                   | 18                    | -16.67% |  |
|             | Aggravated Assault - NonDV | 0           | 1         |           | 4           | 1         | 300.00%              | 15                   | 17                    | -11.76% |  |
|             | Aggravated Assault - DV    | 1           | 0         |           | 2           | 0         |                      | 8                    | 11                    | -27.27% |  |
|             |                            |             |           |           |             |           |                      |                      |                       |         |  |
|             | Violent Total:             | 1           | 2         | -50.00%   | 11          | 8         | 37.50%               | 52                   | 60                    | -13.33% |  |
| Property    | Burglary Residence         | 2           | 6         | -66.67%   | 17          | 13        | 30.77%               | 88                   | 139                   | -36.69% |  |
|             | Burglary Garage            | 1           | 2         | -50.00%   | 6           | 15        | -60.00%              | 51                   | 67                    | -23.88% |  |
|             | Burglary Commercial        | 0           | 2         |           | 6           | 3         | 100.00%              | 29                   | 25                    | 16.00%  |  |
|             | Larceny                    | 35          | 38        | -7.89%    | 134         | 130       | 3.08%                | 547                  | 584                   | -6.34%  |  |
|             | Vehicle Theft              | 6           | 1         | 500.00%   | 18          | 34        | -47.06%              | 108                  | 102                   | 5.88%   |  |
|             | Arson                      | 1           | 0         |           | 2           | 0         |                      | 6                    | 1                     | 500.00% |  |
|             |                            |             |           |           |             |           |                      |                      |                       |         |  |
|             | Property Total:            | 45          | 49        | -8.16%    | 183         | 195       | -6.15%               | 829                  | 918                   | -9.69%  |  |
| Preliminary | y Part 1 Crime Totals:     | 46          | 51        | -9.80%    | 194         | 203       | -4.43%               | 881                  | 978                   | -9.92%  |  |
|             | Current 7 Day Period:      |             |           | 5/11/2014 | - 5/17/2014 | Prior 7   | 7 Day Period:        | 5/4/2                | 2014 - 5/10           | /2014   |  |
|             | Cur                        | rent 28 Day | Period:   | 4/20/2014 | - 5/17/2014 | Prior 2   | Prior 28 Day Period: |                      | 3/23/2014 - 4/19/2014 |         |  |
|             | Cur                        | rent YTD P  | eriod:    | 1/1/2014  | - 5/17/2014 | Prior \   | TD Period:           | 1/1/2013 - 5/17/2013 |                       |         |  |

### NW - Northwest District (P1)

| <u>Offense</u>        | <u>Address</u>         | Reported Date |
|-----------------------|------------------------|---------------|
| SPA1BS                |                        |               |
| VEH-PROWL             | 3400 W TAFT DR         | 5/16/2014     |
| VEH-THEFT             | 3100 W ROSEWOOD AV     | 5/11/2014     |
| VEH-THEFT             | 7100 N WESTGATE PL     | 5/14/2014     |
| VEH-THEFT             | 6500 N CEDAR RD        | 5/16/2014     |
| SPA1NH                |                        |               |
| ASSAULT-WEAPON        | 4700 N MADISON ST      | 5/14/2014     |
| BURGLARY-GARAGE       | 00 W GLASS AV          | 5/16/2014     |
| BURGLARY-RESIDNTL     | 6000 N NORMANDIE ST    | 5/13/2014     |
| BURGLARY-RESIDNTL     | 3500 N CALISPEL ST     | 5/16/2014     |
| VEH-PROWL             | 600 W PROVIDENCE AV    | 5/11/2014     |
| VEH-PROWL             | 700 W CORA AV          | 5/12/2014     |
| VEH-PROWL             | 700 W GLASS AV         | 5/13/2014     |
| VEH-PROWL             | 1100 W HEROY AV        | 5/15/2014     |
| VEH-PROWL             | 900 W GARLAND AV       | 5/16/2014     |
| VEH-PROWL             | W GARLAND AV/N POST ST | 5/17/2014     |
| VEH-PROWL             | 3000 N DIVISION ST     | 5/17/2014     |
| VEH-THEFT             | 300 W COLUMBIA AV      | 5/13/2014     |
| VEH-THEFT             | 4800 N POST ST         | 5/16/2014     |
| VEH-THEFT AUTO PARTS  | 5000 N POST ST         | 5/12/2014     |
| VEH-THEFT AUTO PARTS  | 3600 N WASHINGTON ST   | 5/13/2014     |
| VEH-THEFT AUTO PARTS  | 5400 N WASHINGTON ST   | 5/14/2014     |
| VEH-THEFT PLATES/TABS | 300 W LONGFELLOW AV    | 5/14/2014     |
| SPA1NW                |                        |               |
| ARSON                 | 5100 N DRISCOLL BL     | 5/14/2014     |
| BURGLARY-FENCED AREA  | 2300 W GORDON AV       | 5/12/2014     |
| VEH-PROWL             | 3300 W QUEEN PL        | 5/14/2014     |
| VEH-PROWL             | 3300 W QUEEN PL        | 5/14/2014     |
| VEH-PROWL             | 5200 W WELLESLEY AV    | 5/15/2014     |
| VEH-THEFT             | 2100 W GRACE AV        | 5/16/2014     |