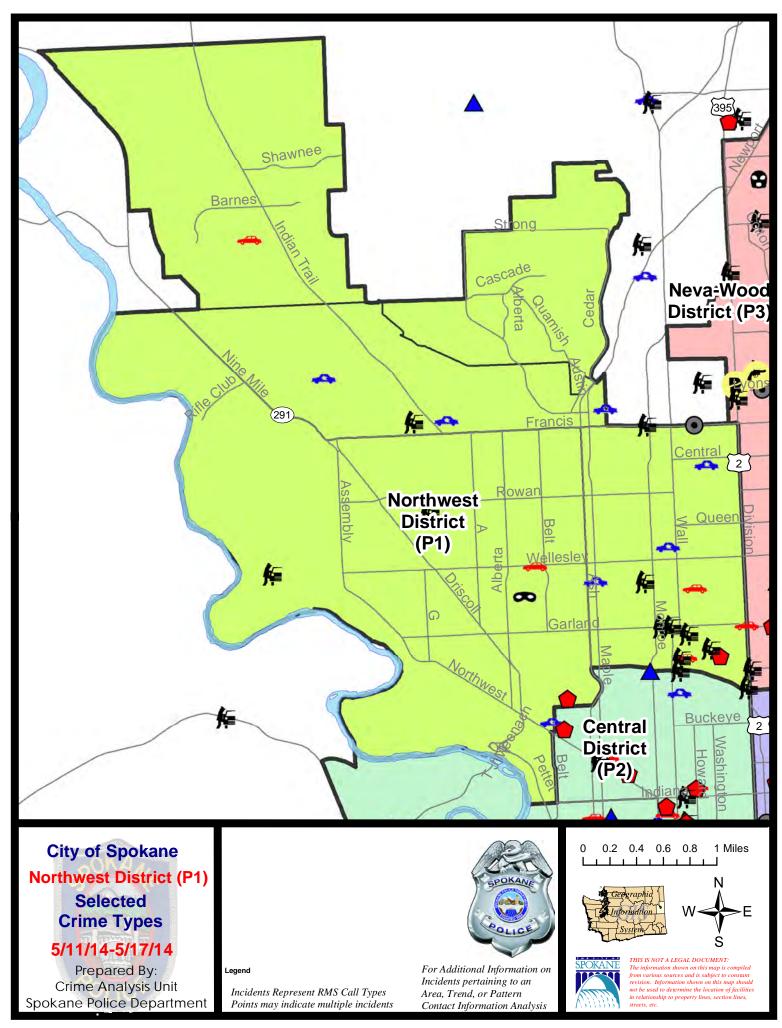

### **NW - Northwest District (P1)**

### NW - Northwest District (P1)

| <u>Offense</u>        | <u>Address</u>         | Reported Date |
|-----------------------|------------------------|---------------|
| SPA1BS                |                        |               |
| VEH-PROWL             | 3400 W TAFT DR         | 5/16/2014     |
| VEH-THEFT             | 3100 W ROSEWOOD AV     | 5/11/2014     |
| VEH-THEFT             | 7100 N WESTGATE PL     | 5/14/2014     |
| VEH-THEFT             | 6500 N CEDAR RD        | 5/16/2014     |
| SPA1NH                |                        |               |
| ASSAULT-WEAPON        | 4700 N MADISON ST      | 5/14/2014     |
| BURGLARY-GARAGE       | 00 W GLASS AV          | 5/16/2014     |
| BURGLARY-RESIDNTL     | 6000 N NORMANDIE ST    | 5/13/2014     |
| BURGLARY-RESIDNTL     | 3500 N CALISPEL ST     | 5/16/2014     |
| VEH-PROWL             | 600 W PROVIDENCE AV    | 5/11/2014     |
| VEH-PROWL             | 700 W CORA AV          | 5/12/2014     |
| VEH-PROWL             | 700 W GLASS AV         | 5/13/2014     |
| VEH-PROWL             | 1100 W HEROY AV        | 5/15/2014     |
| VEH-PROWL             | 900 W GARLAND AV       | 5/16/2014     |
| VEH-PROWL             | W GARLAND AV/N POST ST | 5/17/2014     |
| VEH-PROWL             | 3000 N DIVISION ST     | 5/17/2014     |
| VEH-THEFT             | 300 W COLUMBIA AV      | 5/13/2014     |
| VEH-THEFT             | 4800 N POST ST         | 5/16/2014     |
| VEH-THEFT AUTO PARTS  | 5000 N POST ST         | 5/12/2014     |
| VEH-THEFT AUTO PARTS  | 3600 N WASHINGTON ST   | 5/13/2014     |
| VEH-THEFT AUTO PARTS  | 5400 N WASHINGTON ST   | 5/14/2014     |
| VEH-THEFT PLATES/TABS | 300 W LONGFELLOW AV    | 5/14/2014     |
| SPA1NW                |                        |               |
| ARSON                 | 5100 N DRISCOLL BL     | 5/14/2014     |
| BURGLARY-FENCED AREA  | 2300 W GORDON AV       | 5/12/2014     |
| VEH-PROWL             | 3300 W QUEEN PL        | 5/14/2014     |
| VEH-PROWL             | 3300 W QUEEN PL        | 5/14/2014     |
| VEH-PROWL             | 5200 W WELLESLEY AV    | 5/15/2014     |
| VEH-THEFT             | 2100 W GRACE AV        | 5/16/2014     |