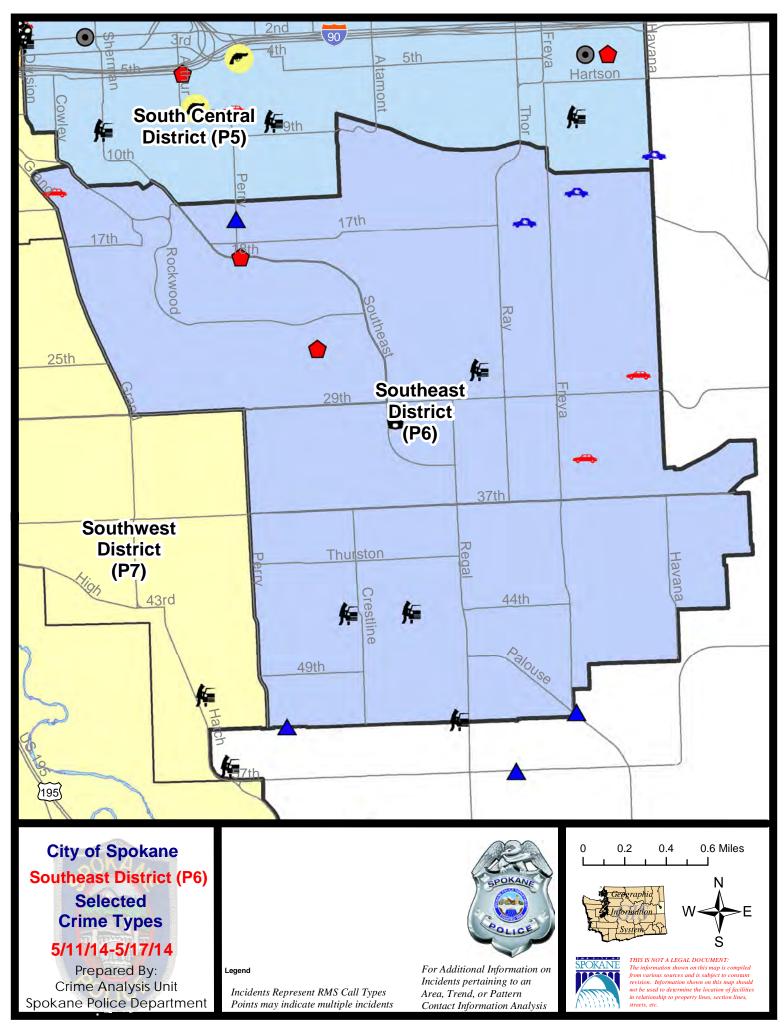

| 4/20/2014 | - 5/17/2014 | Prior 2   | 8 Day Period: | 3/23/2   | 2014 - 4/19 | /2014   |
|             | Cur                        | rent YTD P  | eriod:    | 1/1/2014  | - 5/17/2014 | Prior \   | TD Period:    | 1/1/2    | 2013 - 5/17 | //2013  |

Prepared by SPD Crime Analysis Office - Monday, May 19, 2014

With the exception of criminal homicides, this chart represents preliminary counts of the original Police Incident Reports. Full statistical analysis to determine the confidence level of this data has not been performed. In general, the preliminary incident counts are less than the crimes eventually reported on the UCR Crime Report. Further, the % change columns on the preliminary incident count differ from the percentage change on the UCR crime report, sometimes significantly.





### Sunday - Saturday

#### 5/11/2014 TO 5/17/2014

# SPORALE

### SE - Southeast District (P6)

| <u>Offense</u>       | <u>Address</u>       | Reported Date |
|----------------------|----------------------|---------------|
| SPC6LH               |                      |               |
| BURGLARY-GARAGE      | 1500 S PERRY ST      | 5/17/2014     |
| BURGLARY-RESIDNTL    | 1400 E 18TH AV       | 5/11/2014     |
| INTIMIDATION W/WPN   | 4000 E 24TH AV       | 5/17/2014     |
| VEH-PROWL            | E 27TH AV/S FISKE ST | 5/11/2014     |
| VEH-THEFT            | 3400 E 17TH AV       | 5/14/2014     |
| VEH-THEFT AUTO PARTS | 4100 E 16TH AV       | 5/11/2014     |
| SPC6RW               |                      |               |
| BURGLARY-RESIDNTL    | 2400 S NAPA ST       | 5/15/2014