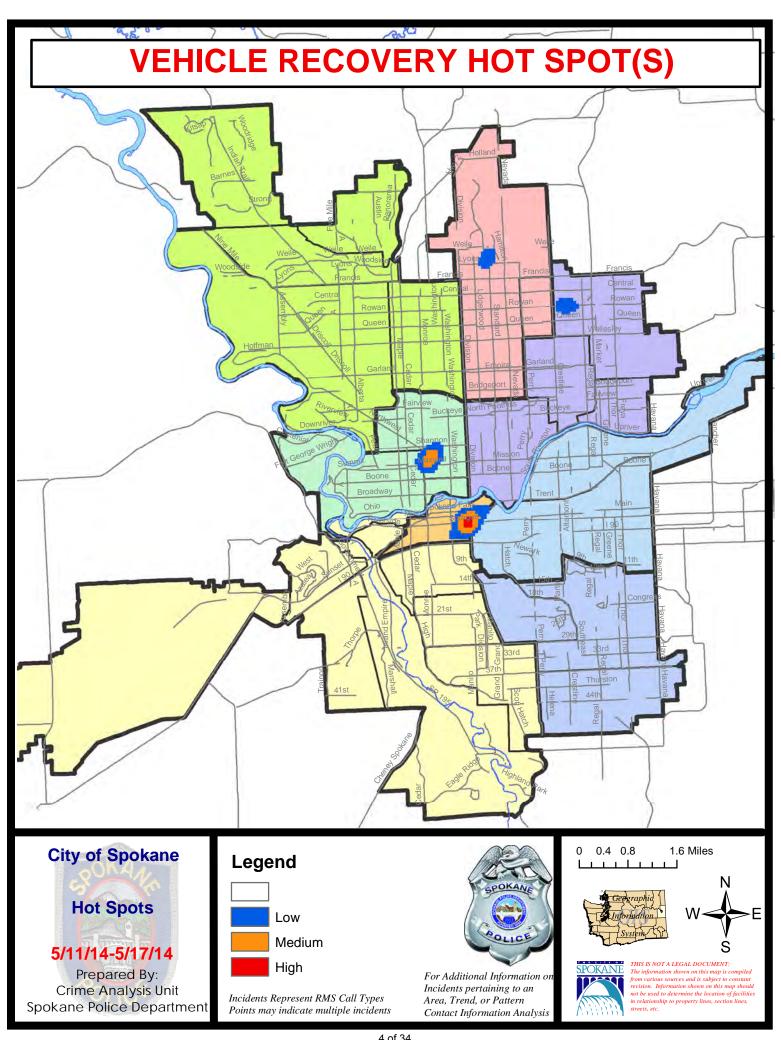

### NW - Northwest District (P1)

| <u>Offense</u>        | <u>Address</u>         | Reported Date |
|-----------------------|------------------------|---------------|
| SPA1BS                |                        |               |
| VEH-PROWL             | 3400 W TAFT DR         | 5/16/2014     |
| VEH-THEFT             | 3100 W ROSEWOOD AV     | 5/11/2014     |
| VEH-THEFT             | 7100 N WESTGATE PL     | 5/14/2014     |
| VEH-THEFT             | 6500 N CEDAR RD        | 5/16/2014     |
| SPA1NH                |                        |               |
| ASSAULT-WEAPON        | 4700 N MADISON ST      | 5/14/2014     |
| BURGLARY-GARAGE       | 00 W GLASS AV          | 5/16/2014     |
| BURGLARY-RESIDNTL     | 6000 N NORMANDIE ST    | 5/13/2014     |
| BURGLARY-RESIDNTL     | 3500 N CALISPEL ST     | 5/16/2014     |
| VEH-PROWL             | 600 W PROVIDENCE AV    | 5/11/2014     |
| VEH-PROWL             | 700 W CORA AV          | 5/12/2014     |
| VEH-PROWL             | 700 W GLASS AV         | 5/13/2014     |
| VEH-PROWL             | 1100 W HEROY AV        | 5/15/2014     |
| VEH-PROWL             | 900 W GARLAND AV       | 5/16/2014     |
| VEH-PROWL             | W GARLAND AV/N POST ST | 5/17/2014     |
| VEH-PROWL             | 3000 N DIVISION ST     | 5/17/2014     |
| VEH-THEFT             | 300 W COLUMBIA AV      | 5/13/2014     |
| VEH-THEFT             | 4800 N POST ST         | 5/16/2014     |
| VEH-THEFT AUTO PARTS  | 5000 N POST ST         | 5/12/2014     |
| VEH-THEFT AUTO PARTS  | 3600 N WASHINGTON ST   | 5/13/2014     |
| VEH-THEFT AUTO PARTS  | 5400 N WASHINGTON ST   | 5/14/2014     |
| VEH-THEFT PLATES/TABS | 300 W LONGFELLOW AV    | 5/14/2014     |
| SPA1NW                |                        |               |
| ARSON                 | 5100 N DRISCOLL BL     | 5/14/2014     |
| BURGLARY-FENCED AREA  | 2300 W GORDON AV       | 5/12/2014     |
| VEH-PROWL             | 3300 W QUEEN PL        | 5/14/2014     |
| VEH-PROWL             | 3300 W QUEEN PL        | 5/14/2014     |
| VEH-PROWL             | 5200 W WELLESLEY AV    | 5/15/2014     |
| VEH-THEFT             | 2100 W GRACE AV        | 5/16/2014     |

### NW Central District (P2)

| Offense               | Address                    | Reported Date |
|-----------------------|----------------------------|---------------|
| SPA2EG                |                            |               |
| BURGLARY-GARAGE       | 1000 W CORA AV             | 5/15/2014     |
| BURGLARY-RESIDNTL     | 700 W SPOFFORD AV          | 5/11/2014     |
| BURGLARY-RESIDNTL     | 1500 N LINCOLN ST          | 5/12/2014     |
| BURGLARY-RESIDNTL     | 1200 W GRACE AV            | 5/15/2014     |
| BURGLARY-RESIDNTL     | 2200 N ADAMS ST            | 5/16/2014     |
| VEH-PROWL             | 700 W BOONE AV             | 5/11/2014     |
| VEH-PROWL             | N CALISPEL ST/W INDIANA AV | 5/12/2014     |
| VEH-PROWL             | 1400 N POST ST             | 5/14/2014     |
| VEH-PROWL             | 1200 N HOWARD ST           | 5/17/2014     |
| VEH-PROWL             | 1600 W NORTHWEST BL        | 5/17/2014     |
| VEH-THEFT AUTO PARTS  | 2400 N DIVISION ST         | 5/17/2014     |
| VEH-THEFT PLATES/TABS | 800 W AUGUSTA AV           | 5/12/2014     |
| SPA2RS                |                            |               |
| VEH-THEFT             | 700 W MALLON AV            | 5/17/2014     |
| SPA2WC                |                            |               |
| ASSAULT-WEAPON        | 1300 W BOONE AV            | 5/17/2014     |
| BURGLARY-GARAGE       | 1500 W AUGUSTA AV          | 5/12/2014     |
| BURGLARY-RESIDNTL     | 1800 W GARDNER AV          | 5/12/2014     |
| BURGLARY-RESIDNTL     | 1500 N WALNUT ST           | 5/13/2014     |
| BURGLARY-RESIDNTL     | 900 N ASH ST               | 5/16/2014     |
| BURGLARY-RESIDNTL     | 1000 W MAXWELL AV          | 5/17/2014     |
| VEH-PROWL             | 1800 W BRIDGE AV           | 5/13/2014     |
| VEH-PROWL             | 1100 W BROADWAY AV         | 5/15/2014     |
| VEH-PROWL             | 2000 W BROADWAY AV         | 5/16/2014     |
| VEH-PROWL             | 1200 N ASH ST              | 5/16/2014     |
| VEH-PROWL             | 2800 W SHARP AV            | 5/16/2014     |
| VEH-THEFT             | 1000 W SPOFFORD AV         | 5/13/2014     |
| SPA2WH                |                            |               |
| VEH-THEFT             | 3900 W RANDOLPH RD         | 5/11/2014     |