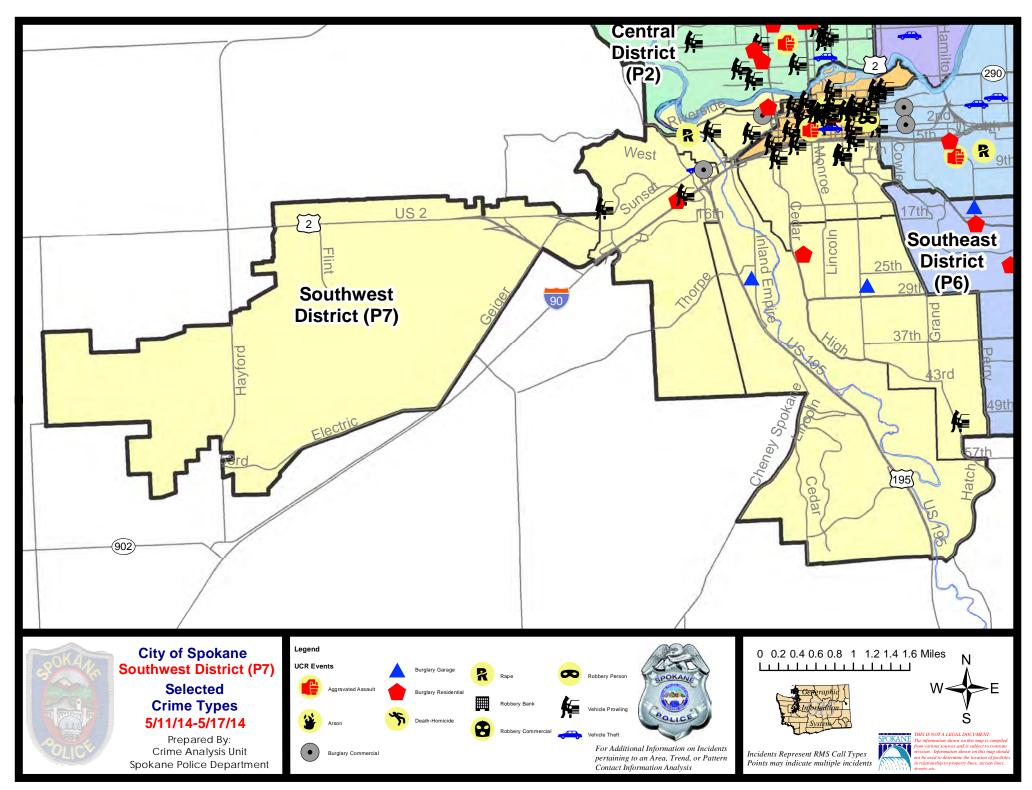

### **NE - Neva-Wood District (P3)**

### **Preliminary Incident Counts**

|             |                            | 7           | Day Compa | arison                | 28 L        | Day Compa            | rison       | YTD Comparison        |             |         |
|-------------|----------------------------|-------------|-----------|-----------------------|-------------|----------------------|-------------|-----------------------|-------------|---------|
| Part 1 Crim | ne Categories              | Current     | Prior     | Percent               | Current     | Prior                | Percent     | Current               | Prior       | Percent |
| Violent     | Criminal Homicide          | 0           | 0         |                       | 0           | 0                    |             | 0                     | 0           |         |
|             | Rape                       | 0           | 0         |                       | 0           | 0                    |             | 3                     | 15          | -80.00% |
|             | Robbery - Commercial       | 1           | 0         |                       | 1           | 1                    | 0.00%       | 8                     | 1           | 700.00% |
|             | Robbery - Person           | 0           | 0         |                       | 1           | 4                    | -75.00%     | 19                    | 36          | -47.22% |
|             | Aggravated Assault - NonDV | 2           | 2         | 0.00%                 | 4           | 1                    | 300.00%     | 18                    | 44          | -59.09% |
|             | Aggravated Assault - DV    | 0           | 1         |                       | 2           | 0                    |             | 7                     | 17          | -58.82% |
|             |                            |             |           |                       |             |                      |             |                       |             |         |
|             | Violent Total:             | 3           | 3         | 0.00%                 | 8           | 6                    | 33.33%      | 55                    | 113         | -51.33% |
| Property    | Burglary Residence         | 4           | 3         | 33.33%                | 9           | 15                   | -40.00%     | 85                    | 132         | -35.61% |
|             | Burglary Garage            | 3           | 3         | 0.00%                 | 25          | 16                   | 56.25%      | 84                    | 54          | 55.56%  |
|             | Burglary Commercial        | 1           | 2         | -50.00%               | 5           | 5                    | 0.00%       | 37                    | 40          | -7.50%  |
|             | Larceny                    | 39          | 48        | -18.75%               | 201         | 182                  | 10.44%      | 904                   | 1017        | -11.11% |
|             | Vehicle Theft              | 5           | 7         | -28.57%               | 32          | 45                   | -28.89%     | 180                   | 203         | -11.33% |
|             | Arson                      | 0           | 0         |                       | 0           | 0                    |             | 0                     | 2           |         |
|             |                            |             |           |                       |             |                      |             |                       |             |         |
|             | Property Total:            | 52          | 63        | -17.46%               | 272         | 263                  | 3.42%       | 1290                  | 1448        | -10.91% |
| Preliminary | / Part 1 Crime Totals:     | 55          | 66        | -16.67%               | 280         | 269                  | 4.09%       | 1345                  | 1561        | -13.84% |
|             | Current 7 Day Period:      |             |           |                       | - 5/17/2014 | Prior 7              | Day Period: | 5/4/2                 | 2014 - 5/10 | /2014   |
|             | Cur                        | rent 28 Day | Period:   | 4/20/2014 - 5/17/2014 |             | Prior 28 Day Period: |             | 3/23/2014 - 4/19/2014 |             |         |
|             | Cur                        | rent YTD P  | eriod:    | 1/1/2014              | - 5/17/2014 | Prior \              | /TD Period: | 1/1/2013 - 5/17/2013  |             |         |

Prepared by SPD Crime Analysis Office - Monday, May 19, 2014

With the exception of criminal homicides, this chart represents preliminary counts of the original Police Incident Reports. Full statistical analysis to determine the confidence level of this data has not been performed. In general, the preliminary incident counts are less than the crimes eventually reported on the UCR Crime Report. Further, the % change columns on the preliminary incident count differ from the percentage change on the UCR crime report, sometimes significantly.

### NE - Neva-Wood District (P3)

| <u>Offense</u>        | Address                  | Reported Date |
|-----------------------|--------------------------|---------------|
| SPB3NL                |                          |               |
| ASSAULT-WEAPON        | 900 E FRANCIS AV         | 5/15/2014     |
| BURGLARY-COMMERCIAL   | 200 E LYONS AV           | 5/14/2014     |
| BURGLARY-GARAGE       | 600 E MAGNESIUM RD       | 5/12/2014     |
| BURGLARY-GARAGE       | 4400 N LIDGERWOOD ST     | 5/13/2014     |
| BURGLARY-GARAGE       | 1700 E LINCOLN RD        | 5/17/2014     |
| BURGLARY-RESIDNTL     | 600 E SANSON AV          | 5/14/2014     |
| BURGLARY-RESIDNTL     | 7800 N MORTON ST         | 5/15/2014     |
| BURGLARY-RESIDNTL     | 200 E EMPIRE AV          | 5/16/2014     |
| BURGLARY-RESIDNTL     | 1100 E GARLAND AV        | 5/17/2014     |
| ROBBERY-COMMERCIAL    | 9200 N COLTON ST         | 5/14/2014     |
| VEH-PROWL             | 6400 N CINCINNATI ST     | 5/12/2014     |
| VEH-PROWL             | 800 E VICKSBURG AV       | 5/14/2014     |
| VEH-PROWL             | 6600 N DIVISION ST       | 5/14/2014     |
| VEH-PROWL             | 600 E HOLLAND AV         | 5/15/2014     |
| VEH-PROWL             | 00 E BRIDGEPORT AV       | 5/16/2014     |
| VEH-PROWL             | 8700 N HILL N DALE ST    | 5/16/2014     |
| VEH-PROWL             | 9700 N NEWPORT HY        | 5/16/2014     |
| VEH-PROWL             | 7000 N COLTON ST         | 5/17/2014     |
| VEH-THEFT             | 800 E SITKA AV           | 5/11/2014     |
| VEH-THEFT             | 900 E HEROY AV           | 5/14/2014     |
| VEH-THEFT             | 200 E WEDGEWOOD AV       | 5/14/2014     |
| VEH-THEFT             | 600 E ROWAN AV           | 5/15/2014     |
| VEH-THEFT             | 1000 E SHARPSBURG AV     | 5/15/2014     |
| VEH-THEFT AUTO PARTS  | 8700 N DIVISION ST       | 5/12/2014     |
| VEH-THEFT PLATES/TABS | 6300 N ADDISON ST        | 5/13/2014     |
| SPB3WH                |                          |               |
| ASSAULT-WEAPON        | N NAPA ST/E WELLESLEY AV | 5/17/2014     |
| BURGLARY-FENCED AREA  | 5100 N MARTIN ST         | 5/15/2014     |
| VEH-PROWL             | 1400 E DECATUR AV        | 5/12/2014     |