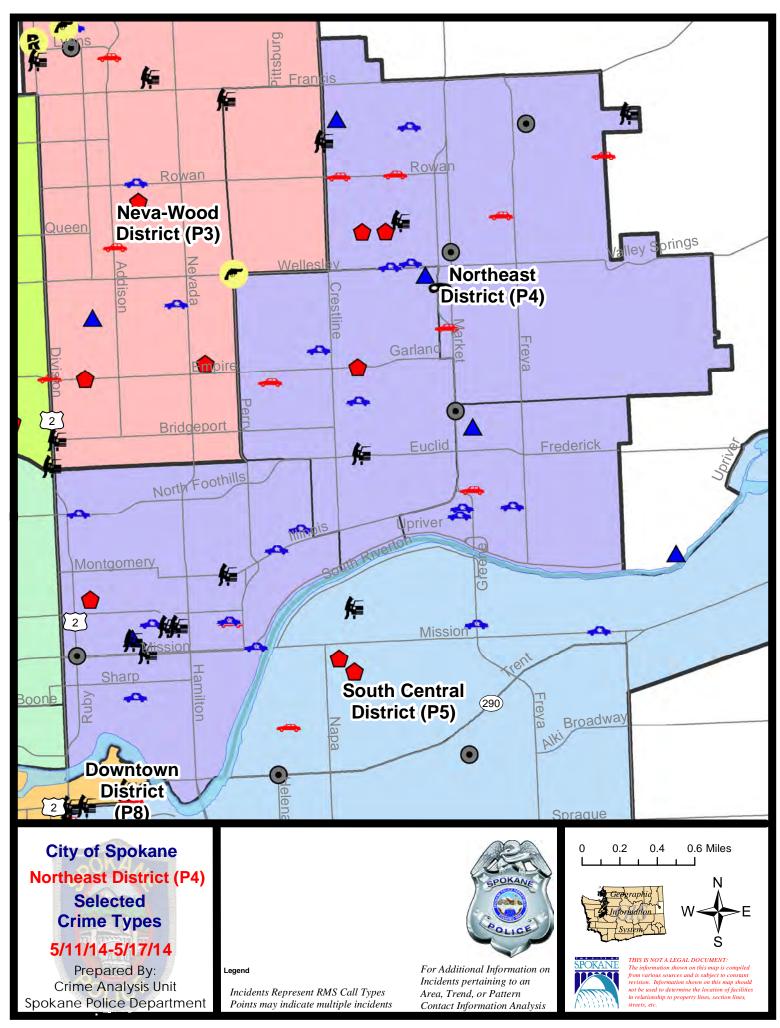

### **NE - Northeast District (P4)**

### **Preliminary Incident Counts**

|             |                            | 7           | Day Compa | arison                         | 28 L        | Day Compa   | rison                | YTD Comparison       |                       |         |  |
|-------------|----------------------------|-------------|-----------|--------------------------------|-------------|-------------|----------------------|----------------------|-----------------------|---------|--|
| Part 1 Crim | ne Categories              | Current     | Prior     | Percent                        | Current     | Prior       | Percent              | Current              | Prior                 | Percent |  |
| Violent     | Criminal Homicide          | 0           | 0         |                                | 1           | 0           |                      | 2                    | 0                     |         |  |
|             | Rape                       | 0           | 1         |                                | 2           | 0           |                      | 4                    | 8                     | -50.00% |  |
|             | Robbery - Commercial       | 0           | 0         |                                | 0           | 0           |                      | 3                    | 5                     | -40.00% |  |
|             | Robbery - Person           | 0           | 2         |                                | 4           | 1           | 300.00%              | 21                   | 28                    | -25.00% |  |
|             | Aggravated Assault - NonDV | 0           | 2         |                                | 4           | 3           | 33.33%               | 20                   | 30                    | -33.33% |  |
|             | Aggravated Assault - DV    | 1           | 1         | 0.00%                          | 4           | 4           | 0.00%                | 14                   | 17                    | -17.65% |  |
|             |                            |             |           |                                |             |             |                      |                      |                       |         |  |
|             | Violent Total:             | 1           | 6         | -83.33%                        | 15          | 8           | 87.50%               | 64                   | 88                    | -27.27% |  |
| Property    | Burglary Residence         | 4           | 4         | 0.00%                          | 19          | 26          | -26.92%              | 113                  | 170                   | -33.53% |  |
|             | Burglary Garage            | 4           | 2         | 100.00%                        | 11          | 13          | -15.38%              | 50                   | 45                    | 11.11%  |  |
|             | Burglary Commercial        | 3           | 1         | 200.00%                        | 8           | 11          | -27.27%              | 48                   | 52                    | -7.69%  |  |
|             | Larceny                    | 41          | 42        | -2.38%                         | 159         | 133         | 19.55%               | 634                  | 728                   | -12.91% |  |
|             | Vehicle Theft              | 12          | 3         | 300.00%                        | 24          | 40          | -40.00%              | 154                  | 148                   | 4.05%   |  |
|             | Arson                      | 1           | 0         |                                | 2           | 0           |                      | 9                    | 4                     | 125.00% |  |
|             | Property Total:            | 65          | 52        | 25.00%                         | 223         | 223         | 0.00%                | 1008                 | 1147                  | -12.12% |  |
| Preliminary | / Part 1 Crime Totals:     | 66          | 58        | 13.79%                         | 238         | 231         | 3.03%                | 1072                 | 1235                  | -13.20% |  |
|             | Cur                        | Period:     | 5/11/2014 | - 5/17/2014                    | Prior 7     | Day Period: | 5/4/2                | 2014 - 5/10          | /2014                 |         |  |
|             | Cur                        | rent 28 Day | Period:   | 4/20/2014 - 5/17/2014 <b>I</b> |             |             | Prior 28 Day Period: |                      | 3/23/2014 - 4/19/2014 |         |  |
|             | Cur                        | rent YTD P  | eriod:    | 1/1/2014                       | - 5/17/2014 | Prior \     | /TD Period:          | 1/1/2013 - 5/17/2013 |                       |         |  |