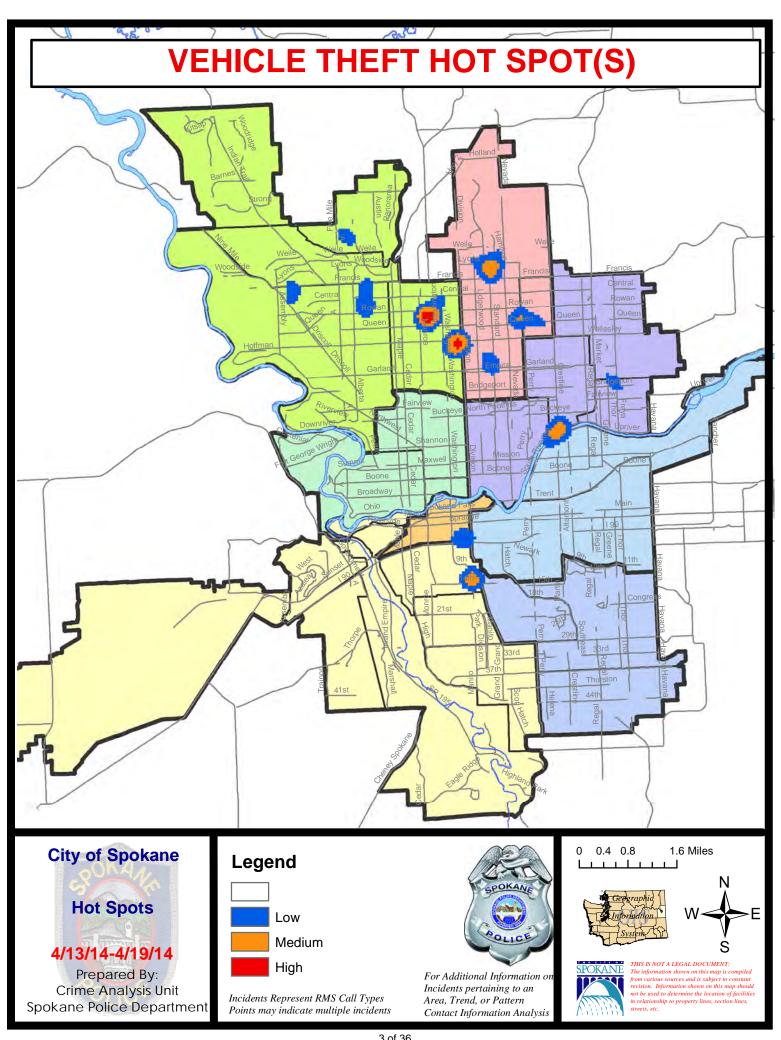

### NW - Northwest District (P1)

| <u>Offense</u>     | <u>Address</u>                | Reported Date |
|--------------------|-------------------------------|---------------|
| SPA1BS             |                               |               |
| VEH-PROWL          | 2900 W HOUSTON AV             | 4/15/2014     |
| VEH-PROWL          | 1800 W NORTHRIDGE CT          | 4/19/2014     |
| VEH-PROWL          | 1800 W NORTHRIDGE CT          | 4/19/2014     |
| VEH-PROWL          | 1800 W NORTHRIDGE CT          | 4/19/2014     |
| VEH-THEFT          | 2200 W ROSEWOOD AV            | 4/14/2014     |
| SPA1FM             |                               |               |
| VEH-THEFT          | 2800 W ABIGAIL AV             | 4/13/2014     |
| VEH-THEFT          | N FIVE MILE RD/W KINGSFORD AV | 4/17/2014     |
| SPA1NH             |                               |               |
| BURGLARY-GARAGE    | 1300 W GARLAND AV             | 4/14/2014     |
| BURGLARY-RESIDNTL  | 4100 N WALNUT ST              | 4/13/2014     |
| VEH-PROWL          | 3000 N DIVISION ST            | 4/15/2014     |
| VEH-PROWL          | 100 W COLUMBIA AV             | 4/18/2014     |
| VEH-THEFT          | 5300 N POST ST                | 4/13/2014     |
| VEH-THEFT          | 4500 N CALISPEL ST            | 4/14/2014     |
| VEH-THEFT          | 4400 N ATLANTIC DR            | 4/14/2014     |
| VEH-THEFT          | 5200 N POST ST                | 4/15/2014     |
| VEH-THEFT          | 5900 N WHITEHOUSE ST          | 4/15/2014     |
| VEH-THEFT          | 5500 N WALL ST                | 4/17/2014     |
| SPA1NW             |                               |               |
| BURGLARY-GARAGE    | 2400 W GLASS AV               | 4/14/2014     |
| BURGLARY-GARAGE    | 7700 N OLD FORT DR            | 4/15/2014     |
| BURGLARY-RESIDNTL  | 2300 W ROCKWELL AV            | 4/17/2014     |
| ROBBERY            | 2200 W WELLESLEY AV           | 4/17/2014     |
| ROBBERY-COMMERCIAL | 2100 W NORTHWEST BL           | 4/13/2014     |
| VEH-PROWL          | 3900 W BISMARK AV             | 4/14/2014     |
| VEH-PROWL          | 3200 N COLUMBIA CI            | 4/14/2014     |
| VEH-PROWL          | 3500 W PROVIDENCE AV          | 4/14/2014     |
| VEH-PROWL          | 6000 N FLEMING ST             | 4/15/2014     |
| VEH-PROWL          | 4800 W NORTHWEST BL           | 4/17/2014     |
| VEH-PROWL          | 4100 W NORTHWEST BL           | 4/17/2014     |
| VEH-PROWL          | 3900 W PRINCETON AV           | 4/17/2014     |
| VEH-PROWL          | 2300 W WELLESLEY AV           | 4/17/2014     |
| VEH-PROWL          | 2300 W NORTHWEST BL           | 4/19/2014     |
| VEH-PROWL          | 3500 W PROVIDENCE AV          | 4/19/2014     |
| VEH-THEFT          | 5500 N HEMLOCK ST             | 4/13/2014     |
| VEH-THEFT          | 4800 N CANNON ST              | 4/13/2014     |

For protection of victim privacy, the entire address on sexual assault crimes has been redacted.

| <u>Offense</u> | <u>Address</u>    | Reported Date |
|----------------|-------------------|---------------|
| VEH-THEFT      | 5900 N FOREST BL  | 4/14/2014     |
| VEH-THEFT      | 4000 W FRANCIS AV | 4/17/2014     |
| VEH-THEFT      | 2100 W GRACE AV   | 4/19/2014     |
| VEH-THEFT      | 2300 W CENTRAL AV | 4/19/2014     |

### NW Central District (P2)

| <u>Offense</u>        | Address                      | Reported Date |
|-----------------------|------------------------------|---------------|
| SPA2EG                |                              |               |
| ASSAULT-SUB BDLY HARM | 1500 W NORTHWEST BL          | 4/17/2014     |
| BURGLARY-COMMERCIAL   | 2500 N MONROE ST             | 4/17/2014     |
| BURGLARY-GARAGE       | 1500 W SHANNON AV            | 4/18/2014     |
| BURGLARY-RESIDNTL     | 700 W NORA AV                | 4/13/2014     |
| BURGLARY-RESIDNTL     | 900 W CARLISLE AV            | 4/17/2014     |
| BURGLARY-RESIDNTL     | 900 W AUGUSTA AV             | 4/19/2014     |
| VEH-PROWL             | N MONROE ST/W SHANNON AV     | 4/13/2014     |
| VEH-PROWL             | 1700 W MANSFIELD AV          | 4/14/2014     |
| VEH-PROWL             | 500 W SHARP AV               | 4/16/2014     |
| VEH-PROWL             | N ADAMS ST/W KNOX AV         | 4/17/2014     |
| VEH-PROWL             | 1400 W CORA CT               | 4/17/2014     |
| VEH-PROWL             | 400 W CARLISLE AV            | 4/19/2014     |
| VEH-PROWL             | W SHARP AV/N WASHINGTON ST   | 4/19/2014     |
| VEH-PROWL             | 700 W MAXWELL AV             | 4/19/2014     |
| SPA2RS                |                              |               |
| VEH-PROWL             | 900 W BROADWAY AV            | 4/17/2014     |
| SPA2WC                |                              |               |
| ASSAULT-SUB BDLY HARM | 2300 W COLLEGE AV            | 4/13/2014     |
| BURGLARY-COMMERCIAL   | 1800 N MONROE ST             | 4/13/2014     |
| BURGLARY-GARAGE       | 1800 W BRIDGE AV             | 4/17/2014     |
| BURGLARY-RESIDNTL     | 1700 W SPOFFORD AV           | 4/14/2014     |
| ROBBERY               | 1600 W SUMMIT PK             | 4/14/2014     |
| ROBBERY               | 2200 W BROADWAY AV           | 4/14/2014     |
| VEH-PROWL             | 1800 W SHARP AV              | 4/13/2014     |
| VEH-PROWL             | 2200 W GARDNER AV            | 4/14/2014     |
| VEH-PROWL             | 2000 W SPOFFORD AV           | 4/15/2014     |
| VEH-PROWL             | 800 N SUMMIT BL              | 4/18/2014     |
| VEH-PROWL             | 1900 W MALLON AV             | 4/18/2014     |
| VEH-PROWL             | 1800 W COLLEGE AV            | 4/19/2014     |
| VEH-THEFT             | 1400 N MAPLE ST              | 4/18/2014     |
| SPA2WH                |                              |               |
| ARSON                 | 3400 W FORT GEORGE WRIGHT DR | 4/16/2014     |
| VEH-THEFT             | 3400 W FORT GEORGE WRIGHT DR | 4/19/2014     |

### NE - Neva-Wood District (P3)

| <u>Offense</u>       | Address                      | Reported Date |
|----------------------|------------------------------|---------------|
| SPB3NL               |                              |               |
| BURGLARY-COMMERCIAL  | 9200 N NEVADA ST             | 4/13/2014     |
| BURGLARY-FENCED AREA | 1300 E LONGFELLOW AV         | 4/17/2014     |
| BURGLARY-GARAGE      | 300 E COLUMBIA AV            | 4/15/2014     |
| BURGLARY-GARAGE      | 1100 E BRIDGEPORT AV         | 4/16/2014     |
| BURGLARY-GARAGE      | 8400 N NEVADA ST             | 4/18/2014     |
| BURGLARY-GARAGE      | 8400 N NEVADA ST             | 4/18/2014     |
| BURGLARY-GARAGE      | 9700 N MORTON CT             | 4/18/2014     |
| BURGLARY-GARAGE      | 1000 E SHARPSBURG AV         | 4/19/2014     |
| BURGLARY-GARAGE      | 1100 E COZZA DR              | 4/19/2014     |
| BURGLARY-RESIDNTL    | 00 E ROCKWELL AV             | 4/13/2014     |
| BURGLARY-RESIDNTL    | 800 E ROWAN AV               | 4/13/2014     |
| BURGLARY-RESIDNTL    | 200 E WEDGEWOOD AV           | 4/15/2014     |
| BURGLARY-RESIDNTL    | 3800 N MAYFAIR ST            | 4/15/2014     |
| BURGLARY-RESIDNTL    | 1200 E WELLESLEY AV          | 4/16/2014     |
| BURGLARY-RESIDNTL    | 1300 E BRIDGEPORT AV         | 4/18/2014     |
| BURGLARY-RESIDNTL    | 1000 E EVERETT AV            | 4/19/2014     |
| ROBBERY              | 9100 N NEWPORT HY            | 4/16/2014     |
| VEH-PROWL            | N LIDGERWOOD ST/E ROWAN AV   | 4/14/2014     |
| VEH-PROWL            | 7300 N HAMILTON ST           | 4/14/2014     |
| VEH-PROWL            | 200 E LINCOLN RD             | 4/14/2014     |
| VEH-PROWL            | 1200 E BRIDGEPORT AV         | 4/15/2014     |
| VEH-PROWL            | 100 E WEDGEWOOD AV           | 4/15/2014     |
| VEH-PROWL            | 7000 N COLTON ST             | 4/16/2014     |
| VEH-PROWL            | 700 E COURTLAND AV           | 4/16/2014     |
| VEH-PROWL            | 400 E COZZA DR               | 4/16/2014     |
| VEH-PROWL            | 900 E SITKA AV               | 4/16/2014     |
| VEH-PROWL            | 100 E WEDGEWOOD AV           | 4/16/2014     |
| VEH-PROWL            | 6300 N DIVISION ST           | 4/16/2014     |
| VEH-PROWL            | 7200 N COLTON ST             | 4/16/2014     |
| VEH-PROWL            | E KIERNAN AV/N NEVADA ST     | 4/16/2014     |
| VEH-PROWL            | 9900 N NEWPORT HY            | 4/16/2014     |
| VEH-PROWL            | 1000 E SHARPSBURG AV         | 4/17/2014     |
| VEH-PROWL            | E LYONS AV/N STANDARD ST     | 4/17/2014     |
| VEH-PROWL            | 7900 N DIVISION ST           | 4/18/2014     |
| VEH-PROWL            | 4400 N DIVISION ST           | 4/18/2014     |
| VEH-PROWL            | N DIVISION ST/E WELLESLEY AV | 4/19/2014     |
| VEH-PROWL            | 500 E EUCLID AV              | 4/19/2014     |
| VEH-PROWL            | 6200 N DIVISION ST           | 4/19/2014     |
| VEH-THEFT            | 600 E EMPIRE AV              | 4/13/2014     |
| VEH-THEFT            | 200 E WEDGEWOOD AV           | 4/13/2014     |
| VEH-THEFT            | 600 E HOUSTON AV             | 4/14/2014     |
| VEH-THEFT            | 900 E SITKA AV               | 4/14/2014     |

For protection of victim privacy, the entire address on sexual assault crimes has been redacted.

| <u>Offense</u>        | Address             | Reported Date |
|-----------------------|---------------------|---------------|
| VEH-THEFT             | 1200 E CROWN AV     | 4/15/2014     |
| VEH-THEFT             | 500 E RICH AV       | 4/16/2014     |
| VEH-THEFT             | 700 E HOUSTON AV    | 4/17/2014     |
| VEH-THEFT             | 7300 N CRESTLINE ST | 4/17/2014     |
| VEH-THEFT             | 00 E EUCLID AV      | 4/18/2014     |
| VEH-THEFT             | 4700 N DIVISION ST  | 4/18/2014     |
| VEH-THEFT             | 1200 E WESTVIEW CT  | 4/19/2014     |
| VEH-THEFT PLATES/TABS | 7600 N STANDARD ST  | 4/18/2014     |
| VEH-THEFT PLATES/TABS | 6000 N RUBY ST      | 4/19/2014     |
| SPB3WH                |                     |               |
| VEH-PROWL             | 1600 E COLUMBIA AV  | 4/15/2014     |
| VEH-THEFT             | 1500 E EVERETT AV   | 4/13/2014     |
| VEH-THEFT             | 5000 N NAPA ST      | 4/18/2014     |

### NE - Northeast District (P4)

| <u>Offense</u>      | Address                  | Reported Date |
|---------------------|--------------------------|---------------|
| SPB4BE              |                          |               |
| BURGLARY-GARAGE     | 1400 E LIBERTY AV        | 4/14/2014     |
| BURGLARY-RESIDNTL   | 2300 E EMPIRE AV         | 4/13/2014     |
| BURGLARY-RESIDNTL   | 1500 E DALTON AV         | 4/16/2014     |
| BURGLARY-RESIDNTL   | 2300 E WELLESLEY AV      | 4/17/2014     |
| BURGLARY-RESIDNTL   | 1500 E DALTON AV         | 4/17/2014     |
| VEH-PROWL           | 3000 E EUCLID AV         | 4/13/2014     |
| VEH-PROWL           | 3500 N MARKET ST         | 4/14/2014     |
| VEH-PROWL           | 3500 N REGAL ST          | 4/15/2014     |
| VEH-THEFT           | 2100 E NORTH CRESCENT AV | 4/16/2014     |
| VEH-THEFT           | 2100 E UPRIVER DR        | 4/18/2014     |
| SPB4HI              |                          |               |
| BURGLARY-COMMERCIAL | 3000 E QUEEN AV          | 4/14/2014     |
| BURGLARY-COMMERCIAL | 3600 E CROWN AV          | 4/16/2014     |
| BURGLARY-RESIDNTL   | 2900 E OLYMPIC AV        | 4/16/2014     |
| BURGLARY-RESIDNTL   | 2700 E ROWAN AV          | 4/16/2014     |
| BURGLARY-RESIDNTL   | 4800 N NELSON ST         | 4/16/2014     |
| VEH-PROWL           | 3000 E CENTRAL AV        | 4/17/2014     |
| VEH-PROWL           | 2800 E EVERETT AV        | 4/17/2014     |
| SPB4LO              |                          |               |
| BURGLARY-COMMERCIAL | 1000 N COLUMBUS ST       | 4/17/2014     |
| BURGLARY-RESIDNTL   | 300 E MISSION AV         | 4/19/2014     |
| ROBBERY             | 900 E MISSION AV         | 4/17/2014     |
| VEH-PROWL           | 1700 N DIVISION ST       | 4/14/2014     |
| VEH-PROWL           | 1300 N HAMILTON ST       | 4/16/2014     |
| VEH-PROWL           | 200 E ERMINA AV          | 4/19/2014     |
| SPB4MI              |                          |               |
| VEH-THEFT           | 3700 E LIBERTY AV        | 4/18/2014     |

### SE - South Central District (P5)

| <u>Offense</u>        | <u>Address</u>           | Reported Date |
|-----------------------|--------------------------|---------------|
| SPC5EC                |                          |               |
| ASSAULT-SUB BDLY HARM | 300 E 8TH AV             | 4/15/2014     |
| ASSAULT-SUB BDLY HARM | 1200 E NINA AV           | 4/19/2014     |
| BURGLARY-FENCED AREA  | 3300 E FERRY AV          | 4/14/2014     |
| BURGLARY-FENCED AREA  | 3300 E FERRY AV          | 4/14/2014     |
| BURGLARY-FENCED AREA  | 1100 E 5TH AV            | 4/18/2014     |
| BURGLARY-GARAGE       | 900 E 11TH AV            | 4/18/2014     |
| BURGLARY-GARAGE       | 900 E 11TH AV            | 4/18/2014     |
| BURGLARY-GARAGE       | 700 S HATCH ST           | 4/19/2014     |
| BURGLARY-RESIDNTL     | 00 S SMITH ST            | 4/14/2014     |
| BURGLARY-RESIDNTL     | 2700 E 1ST AV            | 4/19/2014     |
| RAPE-FORCIBLE         |                          | 4/18/2014     |
| ROBBERY               | 4200 E SPRAGUE AV        | 4/17/2014     |
| VEH-PROWL             | 2300 E 6TH AV            | 4/13/2014     |
| VEH-PROWL             | 100 E SPRAGUE AV         | 4/13/2014     |
| VEH-PROWL             | 00 E 3RD AV              | 4/13/2014     |
| VEH-PROWL             | 200 S DIVISION ST        | 4/15/2014     |
| VEH-PROWL             | 1500 E 12TH AV           | 4/15/2014     |
| VEH-PROWL             | 1100 E 5TH AV            | 4/18/2014     |
| VEH-PROWL             | N DIVISION ST/E MAIN AV  | 4/18/2014     |
| VEH-PROWL             | 800 E 10TH AV            | 4/18/2014     |
| VEH-PROWL             | 3900 E PACIFIC AV        | 4/19/2014     |
| VEH-THEFT             | 500 S ALTAMONT ST        | 4/14/2014     |
| VEH-THEFT             | 3700 E PACIFIC AV        | 4/16/2014     |
| VEH-THEFT             | 600 S RICHARD ALLEN CT   | 4/17/2014     |
| VEH-THEFT AUTO PARTS  | 2900 E 5TH AV            | 4/15/2014     |
| VEH-THEFT PLATES/TABS | 2000 E SPRAGUE AV        | 4/17/2014     |
| SPC5GP                |                          |               |
| ASSAULT-WEAPON        | 1600 E MISSION AV        | 4/19/2014     |
| BURGLARY-FENCED AREA  | 2300 E MARSHALL AV       | 4/17/2014     |
| BURGLARY-GARAGE       | 1500 N STONE ST          | 4/14/2014     |
| BURGLARY-GARAGE       | 2000 E CATALDO AV        | 4/18/2014     |
| BURGLARY-RESIDNTL     | 2200 E CATALDO AV        | 4/16/2014     |
| VEH-PROWL             | 3000 E BALDWIN AV        | 4/13/2014     |
| VEH-PROWL             | 1700 E TILSLEY PL        | 4/14/2014     |
| VEH-PROWL             | 3000 E BALDWIN AV        | 4/16/2014     |
| VEH-PROWL             | 1200 N COOK ST           | 4/16/2014     |
| VEH-PROWL             | 2000 E CATALDO AV        | 4/19/2014     |
| VEH-THEFT             | 1800 E SOUTH RIVERTON AV | 4/14/2014     |

### SE - Southeast District (P6)

| <u>Offense</u>      | <u>Address</u>       | Reported Date |
|---------------------|----------------------|---------------|
| SPC6LH              |                      |               |
| BURGLARY-COMMERCIAL | 2700 S MT VERNON ST  | 4/15/2014     |
| BURGLARY-RESIDNTL   | 1300 E 16TH AV       | 4/15/2014     |
| VEH-PROWL           | 3900 E 18TH AV       | 4/15/2014     |
| VEH-PROWL           | E 29TH AV/S FREYA ST | 4/18/2014     |
| VEH-THEFT           | 4000 E 34TH AV       | 4/15/2014     |
| SPC6RW              |                      |               |
| BURGLARY-RESIDNTL   | 1200 E 20TH AV       | 4/16/2014     |
| SPC6SG              |                      |               |
| BURGLARY-GARAGE     | 2700 E 53RD AV       | 4/14/2014     |
| BURGLARY-RESIDNTL   | 3200 E 44TH AV       | 4/13/2014     |
| VEH-PROWL           | E 46TH AV/S COOK ST  | 4/19/2014     |
| VEH-THEFT           | 3000 E 37TH AV       | 4/18/2014     |

### SW - Southwest District (P7)

| <u>Offense</u>        | Address                     | Reported Date |
|-----------------------|-----------------------------|---------------|
| SPD7BA                |                             |               |
| ASSAULT-WEAPON        | 2100 W 3RD AV               | 4/19/2014     |
| VEH-THEFT             | 100 S POPLAR ST             | 4/17/2014     |
| VEH-THEFT             | 1800 W 3RD AV               | 4/18/2014     |
| SPD7CH                |                             |               |
| ASSAULT-WEAPON        | 1200 W 6TH AV               | 4/15/2014     |
| BURGLARY-COMMERCIAL   | 500 W 4TH AV                | 4/15/2014     |
| BURGLARY-FENCED AREA  | 1200 S ADAMS ST             | 4/17/2014     |
| BURGLARY-RESIDNTL     | 1200 S ADAMS ST             | 4/14/2014     |
| RAPE-FORCIBLE         |                             | 4/17/2014     |
| VEH-THEFT             | 00 E 13TH AV                | 4/14/2014     |
| VEH-THEFT             | 00 E 13TH AV                | 4/14/2014     |
| VEH-THEFT             | W 8TH AV/S MADISON ST       | 4/15/2014     |
| SPD7CS                |                             |               |
| BURGLARY-RESIDNTL     | 00 E 40TH AV                | 4/13/2014     |
| SPD7LC                |                             |               |
| BURGLARY-COMMERCIAL   | 7000 S PARKRIDGE BL         | 4/14/2014     |
| BURGLARY-COMMERCIAL   | 1200 W QUAIL CREST AV       | 4/14/2014     |
| BURGLARY-RESIDNTL     | 2700 S CHESTNUT ST          | 4/17/2014     |
| VEH-PROWL             | 1700 W 26TH AV              | 4/14/2014     |
| SPD7MC                |                             |               |
| BURGLARY-RESIDNTL     | 400 W 19TH AV               | 4/15/2014     |
| VEH-PROWL             | 600 W 26TH AV               | 4/16/2014     |
| SPD7WH                |                             |               |
| ASSAULT-SUB BDLY HARM | W ROSAMOND AV/W WOODLAND BL | 4/13/2014     |
| ASSAULT-WEAPON        | 1500 S RUSTLE ST            | 4/15/2014     |
| VEH-PROWL             | 3300 W 7TH AV               | 4/17/2014     |
| SPD7WP                |                             |               |
| VEH-PROWL             | 8000 W SUNSET HY            | 4/14/2014     |