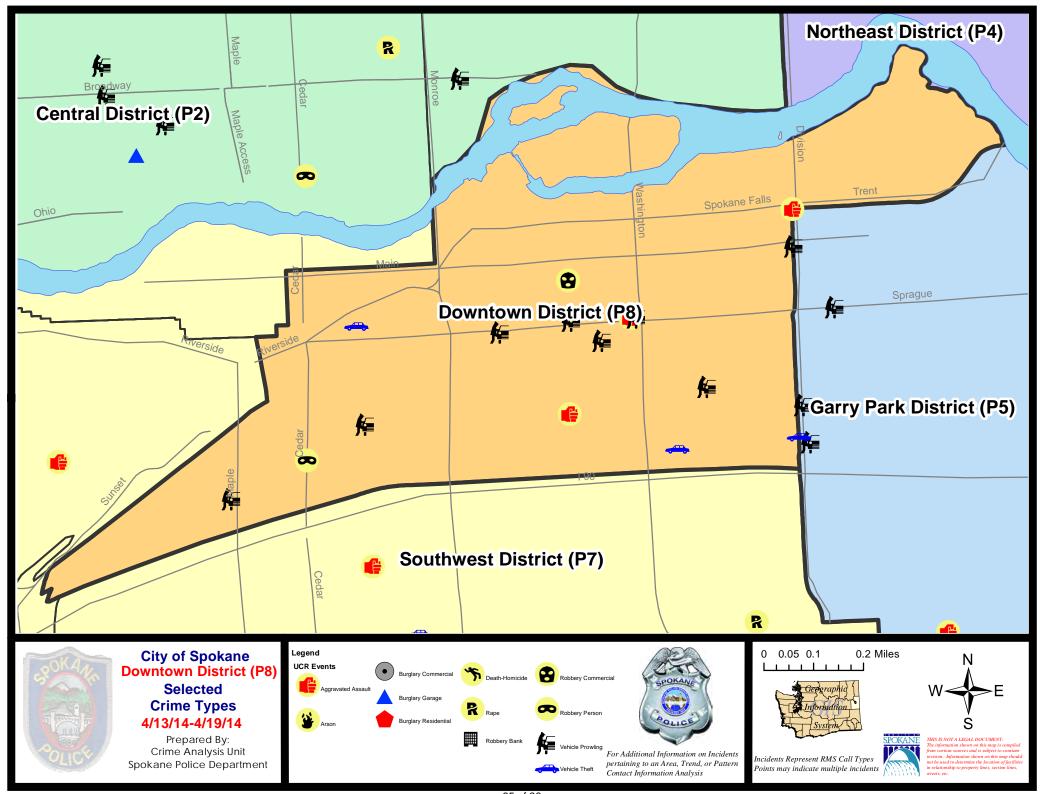

### **Downtown Police Service Area (P8)**

### **Preliminary Incident Counts**

|                                  |                            | 7            | Day Compa | arison      | 28 L                             | Day Compai | rison       | YTD                   | ) Compariso | n       |
|----------------------------------|----------------------------|--------------|-----------|-------------|----------------------------------|------------|-------------|-----------------------|-------------|---------|
| Part 1 Crim                      | ne Categories              | Current      | Prior     | Percent     | Current                          | Prior      | Percent     | Current               | Prior       | Percent |
| Violent                          | Criminal Homicide          | 0            | 0         |             | 0                                | 0          |             | 0                     | 0           |         |
|                                  | Rape                       | 0            | 1         |             | 1                                | 1          | 0.00%       | 4                     | 2           | 100.00% |
|                                  | Robbery - Commercial       | 1            | 0         |             | 1                                | 1          | 0.00%       | 2                     | 1           | 100.00% |
|                                  | Robbery - Person           | 1            | 2         | -50.00%     | 6                                | 4          | 50.00%      | 17                    | 16          | 6.25%   |
|                                  | Aggravated Assault - NonDV | 2            | 0         |             | 5                                | 6          | -16.67%     | 16                    | 23          | -30.43% |
|                                  | Aggravated Assault - DV    | 1            | 0         |             | 2                                | 0          |             | 4                     | 4           | 0.00%   |
|                                  | -                          |              |           |             |                                  |            |             |                       |             |         |
|                                  | Violent Total:             | 5            | 3         | 66.67%      | 15                               | 12         | 25.00%      | 43                    | 46          | -6.52%  |
| Property                         | Burglary Residence         | 0            | 0         |             | 1                                | 3          | -66.67%     | 4                     | 6           | -33.33% |
|                                  | Burglary Garage            | 0            | 0         |             | 0                                | 0          |             | 1                     | 1           | 0.00%   |
|                                  | Burglary Commercial        | 0            | 0         |             | 1                                | 6          | -83.33%     | 33                    | 17          | 94.12%  |
|                                  | Larceny                    | 26           | 18        | 44.44%      | 78                               | 98         | -20.41%     | 339                   | 363         | -6.61%  |
|                                  | Vehicle Theft              | 3            | 0         |             | 9                                | 15         | -40.00%     | 40                    | 25          | 60.00%  |
|                                  | Arson                      | 0            | 0         |             | 0                                | 0          |             | 4                     | 1           | 300.00% |
|                                  | Property Total:            | 29           | 18        | 61.11%      | 89                               | 122        | -27.05%     | 421                   | 413         | 1.94%   |
| Preliminary Part 1 Crime Totals: |                            | 34           | 21        | 61.90%      | 104                              | 134        | -22.39%     | 464                   | 459         | 1.09%   |
|                                  | Cu                         | rrent 7 Day  | Period:   | 4/13/2014 - | - 4/19/2014                      | Prior 7    | Day Period: | 4/6/2                 | 2014 - 4/12 | /2014   |
|                                  | Cu                         | rrent 28 Day | Period:   | 3/23/2014 - | - 4/19/2014 Prior 28 Day Period: |            |             | 2/23/2014 - 3/22/2014 |             |         |
|                                  | Cur                        |              | eriod:    | 1/1/2014 -  | - 4/19/2014                      | Prior Y    | TD Period:  | 1/1/2                 | 2013 - 4/19 | /2013   |