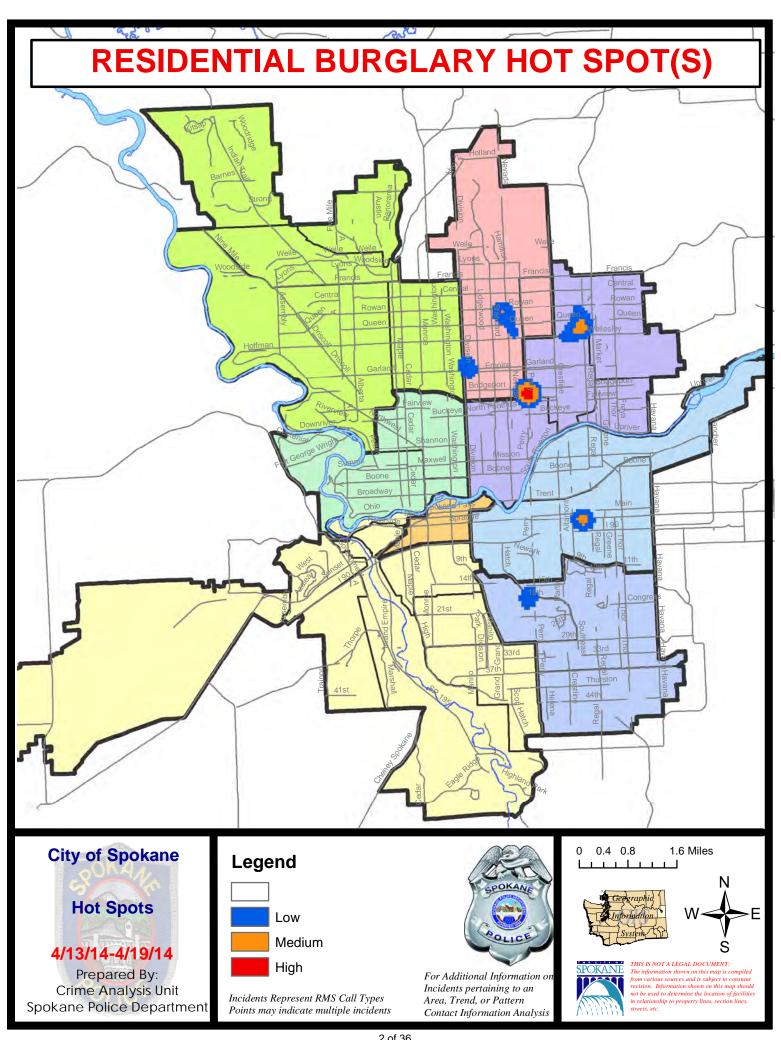

### NW - Northwest District (P1)

| <u>Offense</u>     | <u>Address</u>                | Reported Date |
|--------------------|-------------------------------|---------------|
| SPA1BS             |                               |               |
| VEH-PROWL          | 2900 W HOUSTON AV             | 4/15/2014     |
| VEH-PROWL          | 1800 W NORTHRIDGE CT          | 4/19/2014     |
| VEH-PROWL          | 1800 W NORTHRIDGE CT          | 4/19/2014     |
| VEH-PROWL          | 1800 W NORTHRIDGE CT          | 4/19/2014     |
| VEH-THEFT          | 2200 W ROSEWOOD AV            | 4/14/2014     |
| SPA1FM             |                               |               |
| VEH-THEFT          | 2800 W ABIGAIL AV             | 4/13/2014     |
| VEH-THEFT          | N FIVE MILE RD/W KINGSFORD AV | 4/17/2014     |
| SPA1NH             |                               |               |
| BURGLARY-GARAGE    | 1300 W GARLAND AV             | 4/14/2014     |
| BURGLARY-RESIDNTL  | 4100 N WALNUT ST              | 4/13/2014     |
| VEH-PROWL          | 3000 N DIVISION ST            | 4/15/2014     |
| VEH-PROWL          | 100 W COLUMBIA AV             | 4/18/2014     |
| VEH-THEFT          | 5300 N POST ST                | 4/13/2014     |
| VEH-THEFT          | 4500 N CALISPEL ST            | 4/14/2014     |
| VEH-THEFT          | 4400 N ATLANTIC DR            | 4/14/2014     |
| VEH-THEFT          | 5200 N POST ST                | 4/15/2014     |
| VEH-THEFT          | 5900 N WHITEHOUSE ST          | 4/15/2014     |
| VEH-THEFT          | 5500 N WALL ST                | 4/17/2014     |
| SPA1NW             |                               |               |
| BURGLARY-GARAGE    | 2400 W GLASS AV               | 4/14/2014     |
| BURGLARY-GARAGE    | 7700 N OLD FORT DR            | 4/15/2014     |
| BURGLARY-RESIDNTL  | 2300 W ROCKWELL AV            | 4/17/2014     |
| ROBBERY            | 2200 W WELLESLEY AV           | 4/17/2014     |
| ROBBERY-COMMERCIAL | 2100 W NORTHWEST BL           | 4/13/2014     |
| VEH-PROWL          | 3900 W BISMARK AV             | 4/14/2014     |
| VEH-PROWL          | 3200 N COLUMBIA CI            | 4/14/2014     |
| VEH-PROWL          | 3500 W PROVIDENCE AV          | 4/14/2014     |
| VEH-PROWL          | 6000 N FLEMING ST             | 4/15/2014     |
| VEH-PROWL          | 4800 W NORTHWEST BL           | 4/17/2014     |
| VEH-PROWL          | 4100 W NORTHWEST BL           | 4/17/2014     |
| VEH-PROWL          | 3900 W PRINCETON AV           | 4/17/2014     |
| VEH-PROWL          | 2300 W WELLESLEY AV           | 4/17/2014     |
| VEH-PROWL          | 2300 W NORTHWEST BL           | 4/19/2014     |
| VEH-PROWL          | 3500 W PROVIDENCE AV          | 4/19/2014     |
| VEH-THEFT          | 5500 N HEMLOCK ST             | 4/13/2014     |
| VEH-THEFT          | 4800 N CANNON ST              | 4/13/2014     |

### NW Central District (P2)

| <u>Offense</u>        | Address                      | Reported Date |
|-----------------------|------------------------------|---------------|
| SPA2EG                |                              |               |
| ASSAULT-SUB BDLY HARM | 1500 W NORTHWEST BL          | 4/17/2014     |
| BURGLARY-COMMERCIAL   | 2500 N MONROE ST             | 4/17/2014     |
| BURGLARY-GARAGE       | 1500 W SHANNON AV            | 4/18/2014     |
| BURGLARY-RESIDNTL     | 700 W NORA AV                | 4/13/2014     |
| BURGLARY-RESIDNTL     | 900 W CARLISLE AV            | 4/17/2014     |
| BURGLARY-RESIDNTL     | 900 W AUGUSTA AV             | 4/19/2014     |
| VEH-PROWL             | N MONROE ST/W SHANNON AV     | 4/13/2014     |
| VEH-PROWL             | 1700 W MANSFIELD AV          | 4/14/2014     |
| VEH-PROWL             | 500 W SHARP AV               | 4/16/2014     |
| VEH-PROWL             | N ADAMS ST/W KNOX AV         | 4/17/2014     |
| VEH-PROWL             | 1400 W CORA CT               | 4/17/2014     |
| VEH-PROWL             | 400 W CARLISLE AV            | 4/19/2014     |
| VEH-PROWL             | W SHARP AV/N WASHINGTON ST   | 4/19/2014     |
| VEH-PROWL             | 700 W MAXWELL AV             | 4/19/2014     |
| SPA2RS                |                              |               |
| VEH-PROWL             | 900 W BROADWAY AV            | 4/17/2014     |
| SPA2WC                |                              |               |
| ASSAULT-SUB BDLY HARM | 2300 W COLLEGE AV            | 4/13/2014     |
| BURGLARY-COMMERCIAL   | 1800 N MONROE ST             | 4/13/2014     |
| BURGLARY-GARAGE       | 1800 W BRIDGE AV             | 4/17/2014     |
| BURGLARY-RESIDNTL     | 1700 W SPOFFORD AV           | 4/14/2014     |
| ROBBERY               | 1600 W SUMMIT PK             | 4/14/2014     |
| ROBBERY               | 2200 W BROADWAY AV           | 4/14/2014     |
| VEH-PROWL             | 1800 W SHARP AV              | 4/13/2014     |
| VEH-PROWL             | 2200 W GARDNER AV            | 4/14/2014     |
| VEH-PROWL             | 2000 W SPOFFORD AV           | 4/15/2014     |
| VEH-PROWL             | 800 N SUMMIT BL              | 4/18/2014     |
| VEH-PROWL             | 1900 W MALLON AV             | 4/18/2014     |
| VEH-PROWL             | 1800 W COLLEGE AV            | 4/19/2014     |
| VEH-THEFT             | 1400 N MAPLE ST              | 4/18/2014     |
| SPA2WH                |                              |               |
| ARSON                 | 3400 W FORT GEORGE WRIGHT DR | 4/16/2014     |
| VEH-THEFT             | 3400 W FORT GEORGE WRIGHT DR | 4/19/2014     |

### NE - Neva-Wood District (P3)

| <u>Offense</u>       | Address                      | Reported Date |
|----------------------|------------------------------|---------------|
| SPB3NL               |                              |               |
| BURGLARY-COMMERCIAL  | 9200 N NEVADA ST             | 4/13/2014     |
| BURGLARY-FENCED AREA | 1300 E LONGFELLOW AV         | 4/17/2014     |
| BURGLARY-GARAGE      | 300 E COLUMBIA AV            | 4/15/2014     |
| BURGLARY-GARAGE      | 1100 E BRIDGEPORT AV         | 4/16/2014     |
| BURGLARY-GARAGE      | 8400 N NEVADA ST             | 4/18/2014     |
| BURGLARY-GARAGE      | 8400 N NEVADA ST             | 4/18/2014     |
| BURGLARY-GARAGE      | 9700 N MORTON CT             | 4/18/2014     |
| BURGLARY-GARAGE      | 1000 E SHARPSBURG AV         | 4/19/2014     |
| BURGLARY-GARAGE      | 1100 E COZZA DR              | 4/19/2014     |
| BURGLARY-RESIDNTL    | 00 E ROCKWELL AV             | 4/13/2014     |
| BURGLARY-RESIDNTL    | 800 E ROWAN AV               | 4/13/2014     |
| BURGLARY-RESIDNTL    | 200 E WEDGEWOOD AV           | 4/15/2014     |
| BURGLARY-RESIDNTL    | 3800 N MAYFAIR ST            | 4/15/2014     |
| BURGLARY-RESIDNTL    | 1200 E WELLESLEY AV          | 4/16/2014     |
| BURGLARY-RESIDNTL    | 1300 E BRIDGEPORT AV         | 4/18/2014     |
| BURGLARY-RESIDNTL    | 1000 E EVERETT AV            | 4/19/2014     |
| ROBBERY              | 9100 N NEWPORT HY            | 4/16/2014     |
| VEH-PROWL            | N LIDGERWOOD ST/E ROWAN AV   | 4/14/2014     |
| VEH-PROWL            | 7300 N HAMILTON ST           | 4/14/2014     |
| VEH-PROWL            | 200 E LINCOLN RD             | 4/14/2014     |
| VEH-PROWL            | 1200 E BRIDGEPORT AV         | 4/15/2014     |
| VEH-PROWL            | 100 E WEDGEWOOD AV           | 4/15/2014     |
| VEH-PROWL            | 7000 N COLTON ST             | 4/16/2014     |
| VEH-PROWL            | 700 E COURTLAND AV           | 4/16/2014     |
| VEH-PROWL            | 400 E COZZA DR               | 4/16/2014     |
| VEH-PROWL            | 900 E SITKA AV               | 4/16/2014     |
| VEH-PROWL            | 100 E WEDGEWOOD AV           | 4/16/2014     |
| VEH-PROWL            | 6300 N DIVISION ST           | 4/16/2014     |
| VEH-PROWL            | 7200 N COLTON ST             | 4/16/2014     |
| VEH-PROWL            | E KIERNAN AV/N NEVADA ST     | 4/16/2014     |
| VEH-PROWL            | 9900 N NEWPORT HY            | 4/16/2014     |
| VEH-PROWL            | 1000 E SHARPSBURG AV         | 4/17/2014     |
| VEH-PROWL            | E LYONS AV/N STANDARD ST     | 4/17/2014     |
| VEH-PROWL            | 7900 N DIVISION ST           | 4/18/2014     |
| VEH-PROWL            | 4400 N DIVISION ST           | 4/18/2014     |
| VEH-PROWL            | N DIVISION ST/E WELLESLEY AV | 4/19/2014     |
| VEH-PROWL            | 500 E EUCLID AV              | 4/19/2014     |
| VEH-PROWL            | 6200 N DIVISION ST           | 4/19/2014     |
| VEH-THEFT            | 600 E EMPIRE AV              | 4/13/2014     |
| VEH-THEFT            | 200 E WEDGEWOOD AV           | 4/13/2014     |
| VEH-THEFT            | 600 E HOUSTON AV             | 4/14/2014     |
| VEH-THEFT            | 900 E SITKA AV               | 4/14/2014     |

### NE - Northeast District (P4)

| <u>Offense</u>      | Address                  | Reported Date |
|---------------------|--------------------------|---------------|
| SPB4BE              |                          |               |
| BURGLARY-GARAGE     | 1400 E LIBERTY AV        | 4/14/2014     |
| BURGLARY-RESIDNTL   | 2300 E EMPIRE AV         | 4/13/2014     |
| BURGLARY-RESIDNTL   | 1500 E DALTON AV         | 4/16/2014     |
| BURGLARY-RESIDNTL   | 2300 E WELLESLEY AV      | 4/17/2014     |
| BURGLARY-RESIDNTL   | 1500 E DALTON AV         | 4/17/2014     |
| VEH-PROWL           | 3000 E EUCLID AV         | 4/13/2014     |
| VEH-PROWL           | 3500 N MARKET ST         | 4/14/2014     |
| VEH-PROWL           | 3500 N REGAL ST          | 4/15/2014     |
| VEH-THEFT           | 2100 E NORTH CRESCENT AV | 4/16/2014     |
| VEH-THEFT           | 2100 E UPRIVER DR        | 4/18/2014     |
| SPB4HI              |                          |               |
| BURGLARY-COMMERCIAL | 3000 E QUEEN AV          | 4/14/2014     |
| BURGLARY-COMMERCIAL | 3600 E CROWN AV          | 4/16/2014     |
| BURGLARY-RESIDNTL   | 2900 E OLYMPIC AV        | 4/16/2014     |
| BURGLARY-RESIDNTL   | 2700 E ROWAN AV          | 4/16/2014     |
| BURGLARY-RESIDNTL   | 4800 N NELSON ST         | 4/16/2014     |
| VEH-PROWL           | 3000 E CENTRAL AV        | 4/17/2014     |
| VEH-PROWL           | 2800 E EVERETT AV        | 4/17/2014     |
| SPB4LO              |                          |               |
| BURGLARY-COMMERCIAL | 1000 N COLUMBUS ST       | 4/17/2014     |
| BURGLARY-RESIDNTL   | 300 E MISSION AV         | 4/19/2014     |
| ROBBERY             | 900 E MISSION AV         | 4/17/2014     |
| VEH-PROWL           | 1700 N DIVISION ST       | 4/14/2014     |
| VEH-PROWL           | 1300 N HAMILTON ST       | 4/16/2014     |
| VEH-PROWL           | 200 E ERMINA AV          | 4/19/2014     |
| SPB4MI              |                          |               |
| VEH-THEFT           | 3700 E LIBERTY AV        | 4/18/2014     |

### SE - South Central District (P5)

| <u>Offense</u>        | <u>Address</u>           | Reported Date |
|-----------------------|--------------------------|---------------|
| SPC5EC                |                          |               |
| ASSAULT-SUB BDLY HARM | 300 E 8TH AV             | 4/15/2014     |
| ASSAULT-SUB BDLY HARM | 1200 E NINA AV           | 4/19/2014     |
| BURGLARY-FENCED AREA  | 3300 E FERRY AV          | 4/14/2014     |
| BURGLARY-FENCED AREA  | 3300 E FERRY AV          | 4/14/2014     |
| BURGLARY-FENCED AREA  | 1100 E 5TH AV            | 4/18/2014     |
| BURGLARY-GARAGE       | 900 E 11TH AV            | 4/18/2014     |
| BURGLARY-GARAGE       | 900 E 11TH AV            | 4/18/2014     |
| BURGLARY-GARAGE       | 700 S HATCH ST           | 4/19/2014     |
| BURGLARY-RESIDNTL     | 00 S SMITH ST            | 4/14/2014     |
| BURGLARY-RESIDNTL     | 2700 E 1ST AV            | 4/19/2014     |
| RAPE-FORCIBLE         |                          | 4/18/2014     |
| ROBBERY               | 4200 E SPRAGUE AV        | 4/17/2014     |
| VEH-PROWL             | 2300 E 6TH AV            | 4/13/2014     |
| VEH-PROWL             | 100 E SPRAGUE AV         | 4/13/2014     |
| VEH-PROWL             | 00 E 3RD AV              | 4/13/2014     |
| VEH-PROWL             | 200 S DIVISION ST        | 4/15/2014     |
| VEH-PROWL             | 1500 E 12TH AV           | 4/15/2014     |
| VEH-PROWL             | 1100 E 5TH AV            | 4/18/2014     |
| VEH-PROWL             | N DIVISION ST/E MAIN AV  | 4/18/2014     |
| VEH-PROWL             | 800 E 10TH AV            | 4/18/2014     |
| VEH-PROWL             | 3900 E PACIFIC AV        | 4/19/2014     |
| VEH-THEFT             | 500 S ALTAMONT ST        | 4/14/2014     |
| VEH-THEFT             | 3700 E PACIFIC AV        | 4/16/2014     |
| VEH-THEFT             | 600 S RICHARD ALLEN CT   | 4/17/2014     |
| VEH-THEFT AUTO PARTS  | 2900 E 5TH AV            | 4/15/2014     |
| VEH-THEFT PLATES/TABS | 2000 E SPRAGUE AV        | 4/17/2014     |
| SPC5GP                |                          |               |
| ASSAULT-WEAPON        | 1600 E MISSION AV        | 4/19/2014     |
| BURGLARY-FENCED AREA  | 2300 E MARSHALL AV       | 4/17/2014     |
| BURGLARY-GARAGE       | 1500 N STONE ST          | 4/14/2014     |
| BURGLARY-GARAGE       | 2000 E CATALDO AV        | 4/18/2014     |
| BURGLARY-RESIDNTL     | 2200 E CATALDO AV        | 4/16/2014     |
| VEH-PROWL             | 3000 E BALDWIN AV        | 4/13/2014     |
| VEH-PROWL             | 1700 E TILSLEY PL        | 4/14/2014     |
| VEH-PROWL             | 3000 E BALDWIN AV        | 4/16/2014     |
| VEH-PROWL             | 1200 N COOK ST           | 4/16/2014     |
| VEH-PROWL             | 2000 E CATALDO AV        | 4/19/2014     |
| VEH-THEFT             | 1800 E SOUTH RIVERTON AV | 4/14/2014     |

### SE - Southeast District (P6)

| <u>Offense</u>      | <u>Address</u>       | Reported Date |
|---------------------|----------------------|---------------|
| SPC6LH              |                      |               |
| BURGLARY-COMMERCIAL | 2700 S MT VERNON ST  | 4/15/2014     |
| BURGLARY-RESIDNTL   | 1300 E 16TH AV       | 4/15/2014     |
| VEH-PROWL           | 3900 E 18TH AV       | 4/15/2014     |
| VEH-PROWL           | E 29TH AV/S FREYA ST | 4/18/2014     |
| VEH-THEFT           | 4000 E 34TH AV       | 4/15/2014     |
| SPC6RW              |                      |               |
| BURGLARY-RESIDNTL   | 1200 E 20TH AV       | 4/16/2014     |
| SPC6SG              |                      |               |
| BURGLARY-GARAGE     | 2700 E 53RD AV       | 4/14/2014     |
| BURGLARY-RESIDNTL   | 3200 E 44TH AV       | 4/13/2014     |
| VEH-PROWL           | E 46TH AV/S COOK ST  | 4/19/2014     |
| VEH-THEFT           | 3000 E 37TH AV       | 4/18/2014     |

### SW - Southwest District (P7)

| <u>Offense</u>        | Address                     | Reported Date |
|-----------------------|-----------------------------|---------------|
| SPD7BA                |                             |               |
| ASSAULT-WEAPON        | 2100 W 3RD AV               | 4/19/2014     |
| VEH-THEFT             | 100 S POPLAR ST             | 4/17/2014     |
| VEH-THEFT             | 1800 W 3RD AV               | 4/18/2014     |
| SPD7CH                |                             |               |
| ASSAULT-WEAPON        | 1200 W 6TH AV               | 4/15/2014     |
| BURGLARY-COMMERCIAL   | 500 W 4TH AV                | 4/15/2014     |
| BURGLARY-FENCED AREA  | 1200 S ADAMS ST             | 4/17/2014     |
| BURGLARY-RESIDNTL     | 1200 S ADAMS ST             | 4/14/2014     |
| RAPE-FORCIBLE         |                             | 4/17/2014     |
| VEH-THEFT             | 00 E 13TH AV                | 4/14/2014     |
| VEH-THEFT             | 00 E 13TH AV                | 4/14/2014     |
| VEH-THEFT             | W 8TH AV/S MADISON ST       | 4/15/2014     |
| SPD7CS                |                             |               |
| BURGLARY-RESIDNTL     | 00 E 40TH AV                | 4/13/2014     |
| SPD7LC                |                             |               |
| BURGLARY-COMMERCIAL   | 7000 S PARKRIDGE BL         | 4/14/2014     |
| BURGLARY-COMMERCIAL   | 1200 W QUAIL CREST AV       | 4/14/2014     |
| BURGLARY-RESIDNTL     | 2700 S CHESTNUT ST          | 4/17/2014     |
| VEH-PROWL             | 1700 W 26TH AV              | 4/14/2014     |
| SPD7MC                |                             |               |
| BURGLARY-RESIDNTL     | 400 W 19TH AV               | 4/15/2014     |
| VEH-PROWL             | 600 W 26TH AV               | 4/16/2014     |
| SPD7WH                |                             |               |
| ASSAULT-SUB BDLY HARM | W ROSAMOND AV/W WOODLAND BL | 4/13/2014     |
| ASSAULT-WEAPON        | 1500 S RUSTLE ST            | 4/15/2014     |
| VEH-PROWL             | 3300 W 7TH AV               | 4/17/2014     |
| SPD7WP                |                             |               |
| VEH-PROWL             | 8000 W SUNSET HY            | 4/14/2014     |