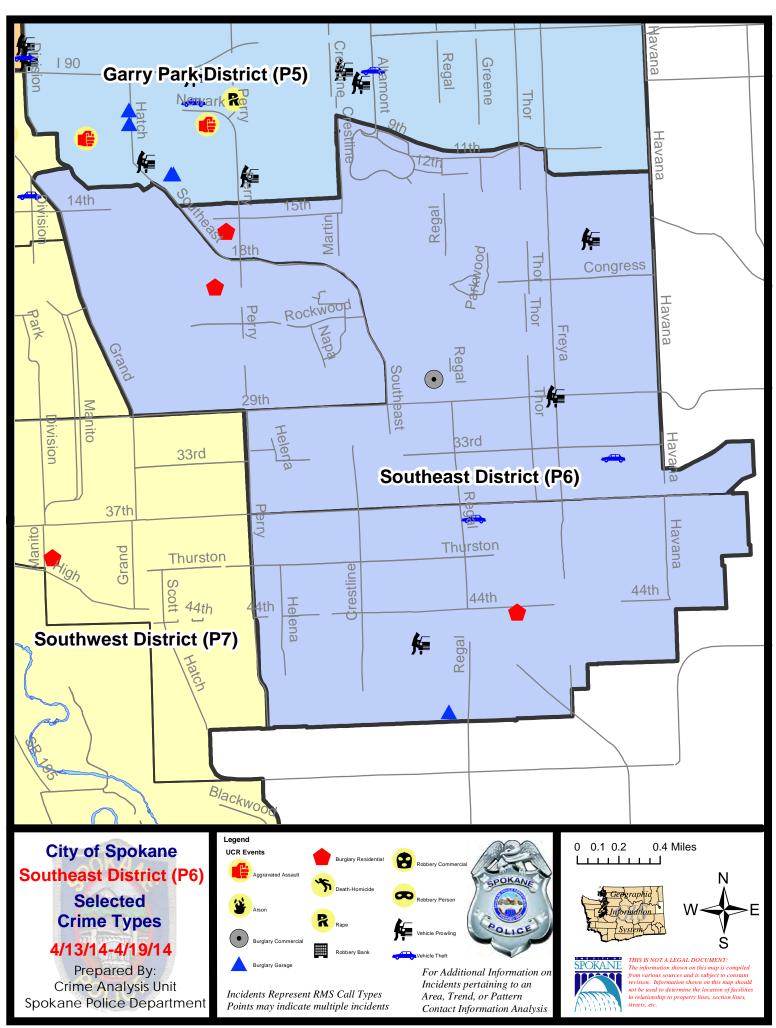

#### SE - Southeast District (P6)

### SE - Southeast District (P6)

| <u>Offense</u>      | <u>Address</u>       | Reported Date |
|---------------------|----------------------|---------------|
| SPC6LH              |                      |               |
| BURGLARY-COMMERCIAL | 2700 S MT VERNON ST  | 4/15/2014     |
| BURGLARY-RESIDNTL   | 1300 E 16TH AV       | 4/15/2014     |
| VEH-PROWL           | 3900 E 18TH AV       | 4/15/2014     |
| VEH-PROWL           | E 29TH AV/S FREYA ST | 4/18/2014     |
| VEH-THEFT           | 4000 E 34TH AV       | 4/15/2014     |
| SPC6RW              |                      |               |
| BURGLARY-RESIDNTL   | 1200 E 20TH AV       | 4/16/2014     |
| SPC6SG              |                      |               |
| BURGLARY-GARAGE     | 2700 E 53RD AV       | 4/14/2014     |
| BURGLARY-RESIDNTL   | 3200 E 44TH AV       | 4/13/2014     |
| VEH-PROWL           | E 46TH AV/S COOK ST  | 4/19/2014     |
| VEH-THEFT           | 3000 E 37TH AV       | 4/18/2014     |