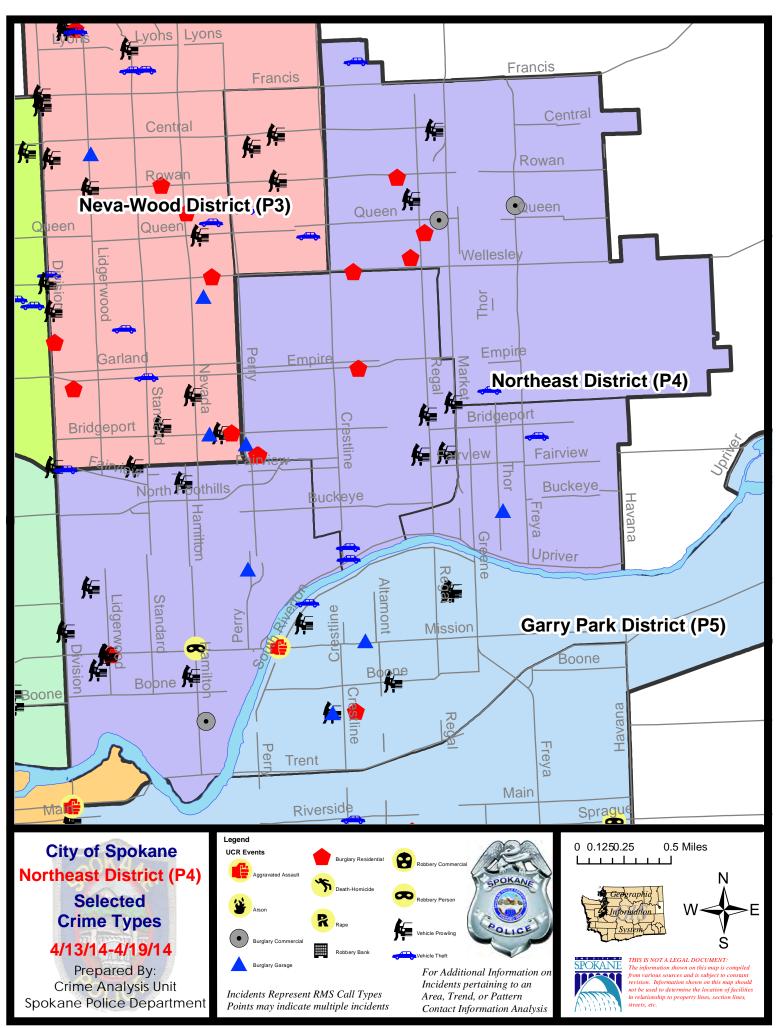

### **NE - Northeast District (P4)**

### **Preliminary Incident Counts**

|             |                            | 7                                | Day Compa | rison       | 28 E                  | Day Compai | rison                | YTD     | Compariso   | n       |
|-------------|----------------------------|----------------------------------|-----------|-------------|-----------------------|------------|----------------------|---------|-------------|---------|
| Part 1 Crim | e Categories               | Current                          | Prior     | Percent     | Current               | Prior      | Percent              | Current | Prior       | Percent |
| Violent     | Criminal Homicide          | 0                                | 0         |             | 0                     | 0          |                      | 1       | 0           |         |
|             | Rape                       | 0                                | 0         |             | 0                     | 0          |                      | 2       | 6           | -66.67% |
|             | Robbery - Commercial       | 0                                | 0         |             | 0                     | 3          |                      | 3       | 5           | -40.00% |
|             | Robbery - Person           | 1                                | 0         |             | 1                     | 8          | -87.50%              | 17      | 21          | -19.05% |
|             | Aggravated Assault - NonDV | 0                                | 0         |             | 1                     | 5          | -80.00%              | 14      | 21          | -33.33% |
|             | Aggravated Assault - DV    | 0                                | 3         |             | 4                     | 0          |                      | 10      | 15          | -33.33% |
|             | Violent Total:             | 1                                | 3         | -66.67%     | 6                     | 16         | -62.50%              | 47      | 68          | -30.88% |
| Property    | Burglary Residence         | 8                                | 6         | 33.33%      | 25                    | 18         | 38.89%               | 92      | 131         | -29.77% |
|             | Burglary Garage            | 1                                | 2         | -50.00%     | 13                    | 9          | 44.44%               | 39      | 36          | 8.33%   |
|             | Burglary Commercial        | 3                                | 2         | 50.00%      | 11                    | 6          | 83.33%               | 40      | 42          | -4.76%  |
|             | Larceny                    | 26                               | 37        | -29.73%     | 132                   | 117        | 12.82%               | 474     | 583         | -18.70% |
|             | Vehicle Theft              | 3                                | 9         | -66.67%     | 39                    | 31         | 25.81%               | 129     | 126         | 2.38%   |
|             | Arson                      | 0                                | 0         |             | 0                     | 1          |                      | 7       | 4           | 75.00%  |
|             | Property Total:            | 41                               | 56        | -26.79%     | 220                   | 182        | 20.88%               | 781     | 922         | -15.29% |
| Preliminary | Part 1 Crime Totals:       | 42                               | 59        | -28.81%     | 226                   | 198        | 14.14%               | 828     | 990         | -16.36% |
|             | Curi                       | urrent 7 Day Period: 4/13/2014 - |           | - 4/19/2014 | 4 Prior 7 Day Period: |            | 4/6/2014 - 4/12/2014 |         |             |         |
|             | Curi                       | rent 28 Day                      | Period:   | 3/23/2014   | - 4/19/2014           | Prior 2    | 8 Day Period:        | 2/23/2  | 2014 - 3/22 | /2014   |
|             | Curi                       | rent YTD P                       | eriod:    | 1/1/2014    | - 4/19/2014           | Prior Y    | TD Period:           | 1/1/2   | 2013 - 4/19 | /2013   |

Prepared by SPD Crime Analysis Office - Monday, April 21, 2014

With the exception of criminal homicides, this chart represents preliminary counts of the original Police Incident Reports. Full statistical analysis to determine the confidence level of this data has not been performed. In general, the preliminary incident counts are less than the crimes eventually reported on the UCR Crime Report. Further, the % change columns on the preliminary incident count differ from the percentage change on the UCR crime report, sometimes significantly.

### NE - Northeast District (P4)

| <u>Offense</u>      | Address                  | Reported Date |
|---------------------|--------------------------|---------------|
| SPB4BE              |                          |               |
| BURGLARY-GARAGE     | 1400 E LIBERTY AV        | 4/14/2014     |
| BURGLARY-RESIDNTL   | 2300 E EMPIRE AV         | 4/13/2014     |
| BURGLARY-RESIDNTL   | 1500 E DALTON AV         | 4/16/2014     |
| BURGLARY-RESIDNTL   | 2300 E WELLESLEY AV      | 4/17/2014     |
| BURGLARY-RESIDNTL   | 1500 E DALTON AV         | 4/17/2014     |
| VEH-PROWL           | 3000 E EUCLID AV         | 4/13/2014     |
| VEH-PROWL           | 3500 N MARKET ST         | 4/14/2014     |
| VEH-PROWL           | 3500 N REGAL ST          | 4/15/2014     |
| VEH-THEFT           | 2100 E NORTH CRESCENT AV | 4/16/2014     |
| VEH-THEFT           | 2100 E UPRIVER DR        | 4/18/2014     |
| SPB4HI              |                          |               |
| BURGLARY-COMMERCIAL | 3000 E QUEEN AV          | 4/14/2014     |
| BURGLARY-COMMERCIAL | 3600 E CROWN AV          | 4/16/2014     |
| BURGLARY-RESIDNTL   | 2900 E OLYMPIC AV        | 4/16/2014     |
| BURGLARY-RESIDNTL   | 2700 E ROWAN AV          | 4/16/2014     |
| BURGLARY-RESIDNTL   | 4800 N NELSON ST         | 4/16/2014     |
| VEH-PROWL           | 3000 E CENTRAL AV        | 4/17/2014     |
| VEH-PROWL           | 2800 E EVERETT AV        | 4/17/2014     |
| SPB4LO              |                          |               |
| BURGLARY-COMMERCIAL | 1000 N COLUMBUS ST       | 4/17/2014     |
| BURGLARY-RESIDNTL   | 300 E MISSION AV         | 4/19/2014     |
| ROBBERY             | 900 E MISSION AV         | 4/17/2014     |
| VEH-PROWL           | 1700 N DIVISION ST       | 4/14/2014     |
| VEH-PROWL           | 1300 N HAMILTON ST       | 4/16/2014     |
| VEH-PROWL           | 200 E ERMINA AV          | 4/19/2014     |
| SPB4MI              |                          |               |
| VEH-THEFT           | 3700 E LIBERTY AV        | 4/18/2014     |