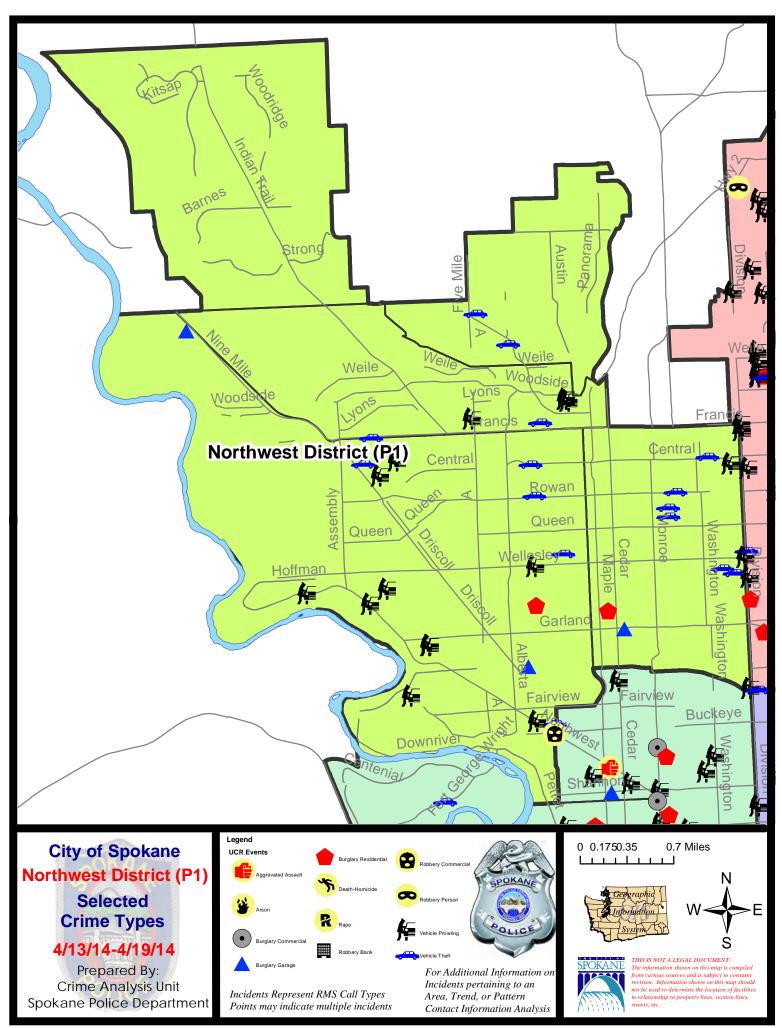

### **NW - Northwest District (P1)**

### NW - Northwest District (P1)

| <u>Offense</u>     | <u>Address</u>                | Reported Date |
|--------------------|-------------------------------|---------------|
| SPA1BS             |                               |               |
| VEH-PROWL          | 2900 W HOUSTON AV             | 4/15/2014     |
| VEH-PROWL          | 1800 W NORTHRIDGE CT          | 4/19/2014     |
| VEH-PROWL          | 1800 W NORTHRIDGE CT          | 4/19/2014     |
| VEH-PROWL          | 1800 W NORTHRIDGE CT          | 4/19/2014     |
| VEH-THEFT          | 2200 W ROSEWOOD AV            | 4/14/2014     |
| SPA1FM             |                               |               |
| VEH-THEFT          | 2800 W ABIGAIL AV             | 4/13/2014     |
| VEH-THEFT          | N FIVE MILE RD/W KINGSFORD AV | 4/17/2014     |
| SPA1NH             |                               |               |
| BURGLARY-GARAGE    | 1300 W GARLAND AV             | 4/14/2014     |
| BURGLARY-RESIDNTL  | 4100 N WALNUT ST              | 4/13/2014     |
| VEH-PROWL          | 3000 N DIVISION ST            | 4/15/2014     |
| VEH-PROWL          | 100 W COLUMBIA AV             | 4/18/2014     |
| VEH-THEFT          | 5300 N POST ST                | 4/13/2014     |
| VEH-THEFT          | 4500 N CALISPEL ST            | 4/14/2014     |
| VEH-THEFT          | 4400 N ATLANTIC DR            | 4/14/2014     |
| VEH-THEFT          | 5200 N POST ST                | 4/15/2014     |
| VEH-THEFT          | 5900 N WHITEHOUSE ST          | 4/15/2014     |
| VEH-THEFT          | 5500 N WALL ST                | 4/17/2014     |
| SPA1NW             |                               |               |
| BURGLARY-GARAGE    | 2400 W GLASS AV               | 4/14/2014     |
| BURGLARY-GARAGE    | 7700 N OLD FORT DR            | 4/15/2014     |
| BURGLARY-RESIDNTL  | 2300 W ROCKWELL AV            | 4/17/2014     |
| ROBBERY            | 2200 W WELLESLEY AV           | 4/17/2014     |
| ROBBERY-COMMERCIAL | 2100 W NORTHWEST BL           | 4/13/2014     |
| VEH-PROWL          | 3900 W BISMARK AV             | 4/14/2014     |
| VEH-PROWL          | 3200 N COLUMBIA CI            | 4/14/2014     |
| VEH-PROWL          | 3500 W PROVIDENCE AV          | 4/14/2014     |
| VEH-PROWL          | 6000 N FLEMING ST             | 4/15/2014     |
| VEH-PROWL          | 4800 W NORTHWEST BL           | 4/17/2014     |
| VEH-PROWL          | 4100 W NORTHWEST BL           | 4/17/2014     |
| VEH-PROWL          | 3900 W PRINCETON AV           | 4/17/2014     |
| VEH-PROWL          | 2300 W WELLESLEY AV           | 4/17/2014     |
| VEH-PROWL          | 2300 W NORTHWEST BL           | 4/19/2014     |
| VEH-PROWL          | 3500 W PROVIDENCE AV          | 4/19/2014     |
| VEH-THEFT          | 5500 N HEMLOCK ST             | 4/13/2014     |
| VEH-THEFT          | 4800 N CANNON ST              | 4/13/2014     |

For protection of victim privacy, the entire address on sexual assault crimes has been redacted.

| <u>Offense</u> | <u>Address</u>    | Reported Date |
|----------------|-------------------|---------------|
| VEH-THEFT      | 5900 N FOREST BL  | 4/14/2014     |
| VEH-THEFT      | 4000 W FRANCIS AV | 4/17/2014     |
| VEH-THEFT      | 2100 W GRACE AV   | 4/19/2014     |
| VEH-THEFT      | 2300 W CENTRAL AV | 4/19/2014     |