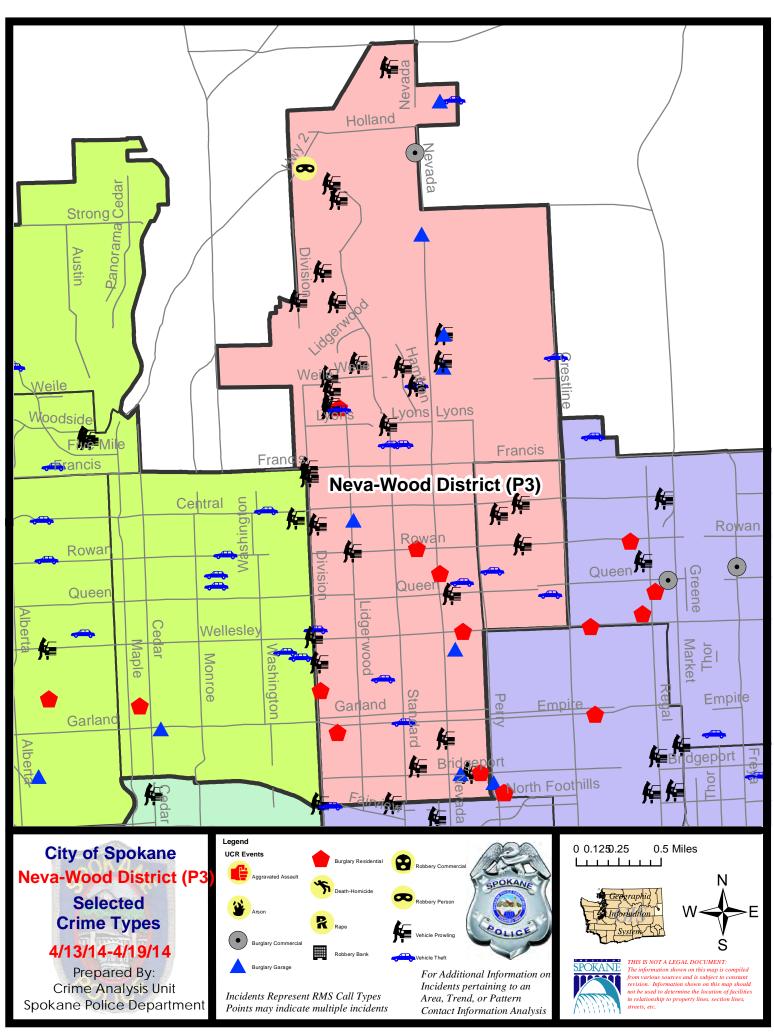

### **NE - Neva-Wood District (P3)**

### **Preliminary Incident Counts**

|             |                            | 7                               | Day Compa | arison      | 28 L        | Day Compar  | rison         | YTD         | Compariso   | n       |
|-------------|----------------------------|---------------------------------|-----------|-------------|-------------|-------------|---------------|-------------|-------------|---------|
| Part 1 Crim | ne Categories              | Current                         | Prior     | Percent     | Current     | Prior       | Percent       | Current     | Prior       | Percent |
| Violent     | Criminal Homicide          | 0                               | 0         |             | 0           | 0           |               | 0           | 0           |         |
|             | Rape                       | 0                               | 0         |             | 0           | 3           |               | 3           | 11          | -72.73% |
|             | Robbery - Commercial       | 0                               | 0         |             | 1           | 1           | 0.00%         | 7           | 1           | 600.00% |
|             | Robbery - Person           | 1                               | 1         | 0.00%       | 4           | 4           | 0.00%         | 18          | 26          | -30.77% |
|             | Aggravated Assault - NonDV | 0                               | 1         |             | 1           | 4           | -75.00%       | 14          | 35          | -60.00% |
|             | Aggravated Assault - DV    | 0                               | 0         |             | 0           | 3           |               | 5           | 16          | -68.75% |
|             |                            |                                 |           |             |             |             | <u> </u>      | <u> </u>    |             |         |
|             | Violent Total:             | 1                               | 2         | -50.00%     | 6           | 15          | -60.00%       | 47          | 89          | -47.19% |
| Property    | Burglary Residence         | 7                               | 4         | 75.00%      | 14          | 27          | -48.15%       | 75          | 105         | -28.57% |
|             | Burglary Garage            | 7                               | 2         | 250.00%     | 16          | 19          | -15.79%       | 59          | 47          | 25.53%  |
|             | Burglary Commercial        | 1                               | 2         | -50.00%     | 5           | 5           | 0.00%         | 32          | 36          | -11.11% |
|             | Larceny                    | 52                              | 45        | 15.56%      | 179         | 177         | 1.13%         | 700         | 853         | -17.94% |
|             | Vehicle Theft              | 13                              | 5         | 160.00%     | 38          | 43          | -11.63%       | 141         | 175         | -19.43% |
|             | Arson                      | 0                               | 0         |             | 0           | 0           |               | 0           | 1           |         |
|             | Property Total:            | 80                              | 58        | 37.93%      | 252         | 271         | -7.01%        | 1007        | 1217        | -17.26% |
| Preliminary | y Part 1 Crime Totals:     | 81                              | 60        | 35.00%      | 258         | 286         | -9.79%        | 1054        | 1306        | -19.30% |
|             | Cur                        | rrent 7 Day Period: 4/13/2014 - |           | - 4/19/2014 | Prior 7     | Day Period: | 4/6/2         | 2014 - 4/12 | /2014       |         |
|             | Cur                        | rent 28 Day                     | Period:   | 3/23/2014   | - 4/19/2014 | Prior 2     | 8 Day Period: | 2/23/2      | 2014 - 3/22 | /2014   |
|             | Cur                        | rent YTD P                      | eriod:    | 1/1/2014    | - 4/19/2014 | Prior Y     | TD Period:    | 1/1/2       | 2013 - 4/19 | /2013   |

Prepared by SPD Crime Analysis Office - Monday, April 21, 2014

With the exception of criminal homicides, this chart represents preliminary counts of the original Police Incident Reports. Full statistical analysis to determine the confidence level of this data has not been performed. In general, the preliminary incident counts are less than the crimes eventually reported on the UCR Crime Report. Further, the % change columns on the preliminary incident count differ from the percentage change on the UCR crime report, sometimes significantly.

### NE - Neva-Wood District (P3)

| <u>Offense</u>       | Address                      | Reported Date |
|----------------------|------------------------------|---------------|
| SPB3NL               |                              |               |
| BURGLARY-COMMERCIAL  | 9200 N NEVADA ST             | 4/13/2014     |
| BURGLARY-FENCED AREA | 1300 E LONGFELLOW AV         | 4/17/2014     |
| BURGLARY-GARAGE      | 300 E COLUMBIA AV            | 4/15/2014     |
| BURGLARY-GARAGE      | 1100 E BRIDGEPORT AV         | 4/16/2014     |
| BURGLARY-GARAGE      | 8400 N NEVADA ST             | 4/18/2014     |
| BURGLARY-GARAGE      | 8400 N NEVADA ST             | 4/18/2014     |
| BURGLARY-GARAGE      | 9700 N MORTON CT             | 4/18/2014     |
| BURGLARY-GARAGE      | 1000 E SHARPSBURG AV         | 4/19/2014     |
| BURGLARY-GARAGE      | 1100 E COZZA DR              | 4/19/2014     |
| BURGLARY-RESIDNTL    | 00 E ROCKWELL AV             | 4/13/2014     |
| BURGLARY-RESIDNTL    | 800 E ROWAN AV               | 4/13/2014     |
| BURGLARY-RESIDNTL    | 200 E WEDGEWOOD AV           | 4/15/2014     |
| BURGLARY-RESIDNTL    | 3800 N MAYFAIR ST            | 4/15/2014     |
| BURGLARY-RESIDNTL    | 1200 E WELLESLEY AV          | 4/16/2014     |
| BURGLARY-RESIDNTL    | 1300 E BRIDGEPORT AV         | 4/18/2014     |
| BURGLARY-RESIDNTL    | 1000 E EVERETT AV            | 4/19/2014     |
| ROBBERY              | 9100 N NEWPORT HY            | 4/16/2014     |
| VEH-PROWL            | N LIDGERWOOD ST/E ROWAN AV   | 4/14/2014     |
| VEH-PROWL            | 7300 N HAMILTON ST           | 4/14/2014     |
| VEH-PROWL            | 200 E LINCOLN RD             | 4/14/2014     |
| VEH-PROWL            | 1200 E BRIDGEPORT AV         | 4/15/2014     |
| VEH-PROWL            | 100 E WEDGEWOOD AV           | 4/15/2014     |
| VEH-PROWL            | 7000 N COLTON ST             | 4/16/2014     |
| VEH-PROWL            | 700 E COURTLAND AV           | 4/16/2014     |
| VEH-PROWL            | 400 E COZZA DR               | 4/16/2014     |
| VEH-PROWL            | 900 E SITKA AV               | 4/16/2014     |
| VEH-PROWL            | 100 E WEDGEWOOD AV           | 4/16/2014     |
| VEH-PROWL            | 6300 N DIVISION ST           | 4/16/2014     |
| VEH-PROWL            | 7200 N COLTON ST             | 4/16/2014     |
| VEH-PROWL            | E KIERNAN AV/N NEVADA ST     | 4/16/2014     |
| VEH-PROWL            | 9900 N NEWPORT HY            | 4/16/2014     |
| VEH-PROWL            | 1000 E SHARPSBURG AV         | 4/17/2014     |
| VEH-PROWL            | E LYONS AV/N STANDARD ST     | 4/17/2014     |
| VEH-PROWL            | 7900 N DIVISION ST           | 4/18/2014     |
| VEH-PROWL            | 4400 N DIVISION ST           | 4/18/2014     |
| VEH-PROWL            | N DIVISION ST/E WELLESLEY AV | 4/19/2014     |
| VEH-PROWL            | 500 E EUCLID AV              | 4/19/2014     |
| VEH-PROWL            | 6200 N DIVISION ST           | 4/19/2014     |
| VEH-THEFT            | 600 E EMPIRE AV              | 4/13/2014     |
| VEH-THEFT            | 200 E WEDGEWOOD AV           | 4/13/2014     |
| VEH-THEFT            | 600 E HOUSTON AV             | 4/14/2014     |
| VEH-THEFT            | 900 E SITKA AV               | 4/14/2014     |

For protection of victim privacy, the entire address on sexual assault crimes has been redacted.

| <u>Offense</u>        | Address             | Reported Date |
|-----------------------|---------------------|---------------|
| VEH-THEFT             | 1200 E CROWN AV     | 4/15/2014     |
| VEH-THEFT             | 500 E RICH AV       | 4/16/2014     |
| VEH-THEFT             | 700 E HOUSTON AV    | 4/17/2014     |
| VEH-THEFT             | 7300 N CRESTLINE ST | 4/17/2014     |
| VEH-THEFT             | 00 E EUCLID AV      | 4/18/2014     |
| VEH-THEFT             | 4700 N DIVISION ST  | 4/18/2014     |
| VEH-THEFT             | 1200 E WESTVIEW CT  | 4/19/2014     |
| VEH-THEFT PLATES/TABS | 7600 N STANDARD ST  | 4/18/2014     |
| VEH-THEFT PLATES/TABS | 6000 N RUBY ST      | 4/19/2014     |
| SPB3WH                |                     |               |
| VEH-PROWL             | 1600 E COLUMBIA AV  | 4/15/2014     |
| VEH-THEFT             | 1500 E EVERETT AV   | 4/13/2014     |
| VEH-THEFT             | 5000 N NAPA ST      | 4/18/2014     |