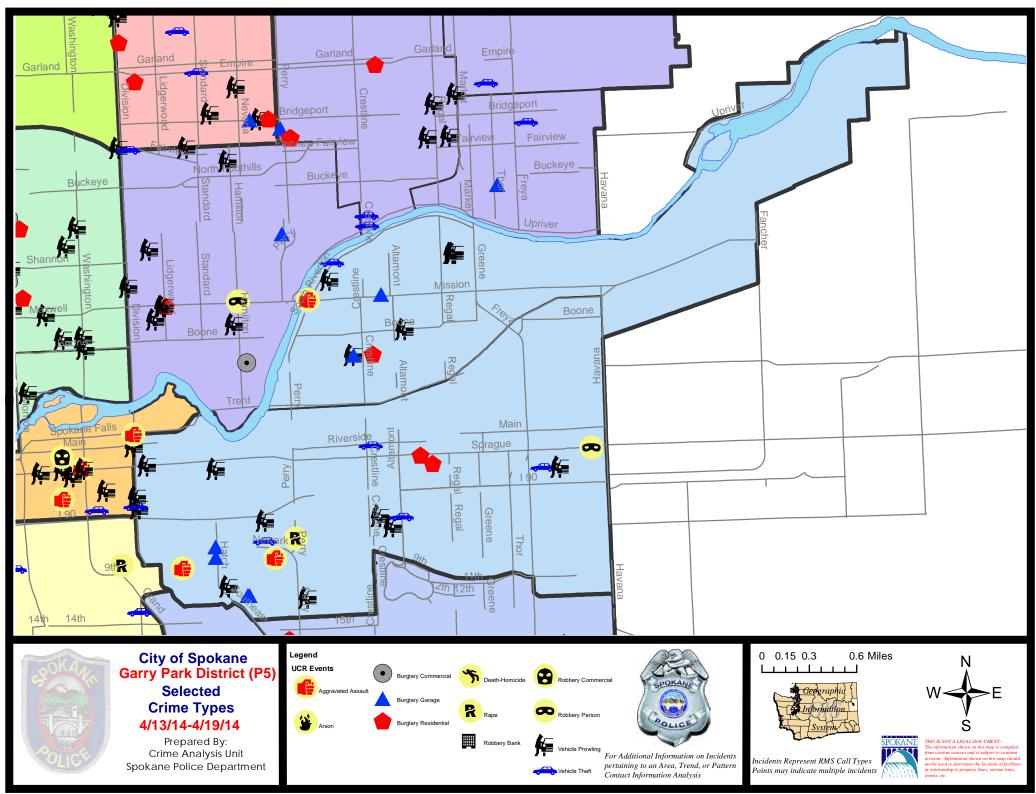

### **SE - South Central District (P5)**

### SE - South Central District (P5)

| <u>Offense</u>        | <u>Address</u>           | Reported Date |
|-----------------------|--------------------------|---------------|
| SPC5EC                |                          |               |
| ASSAULT-SUB BDLY HARM | 300 E 8TH AV             | 4/15/2014     |
| ASSAULT-SUB BDLY HARM | 1200 E NINA AV           | 4/19/2014     |
| BURGLARY-FENCED AREA  | 3300 E FERRY AV          | 4/14/2014     |
| BURGLARY-FENCED AREA  | 3300 E FERRY AV          | 4/14/2014     |
| BURGLARY-FENCED AREA  | 1100 E 5TH AV            | 4/18/2014     |
| BURGLARY-GARAGE       | 900 E 11TH AV            | 4/18/2014     |
| BURGLARY-GARAGE       | 900 E 11TH AV            | 4/18/2014     |
| BURGLARY-GARAGE       | 700 S HATCH ST           | 4/19/2014     |
| BURGLARY-RESIDNTL     | 00 S SMITH ST            | 4/14/2014     |
| BURGLARY-RESIDNTL     | 2700 E 1ST AV            | 4/19/2014     |
| RAPE-FORCIBLE         |                          | 4/18/2014     |
| ROBBERY               | 4200 E SPRAGUE AV        | 4/17/2014     |
| VEH-PROWL             | 2300 E 6TH AV            | 4/13/2014     |
| VEH-PROWL             | 100 E SPRAGUE AV         | 4/13/2014     |
| VEH-PROWL             | 00 E 3RD AV              | 4/13/2014     |
| VEH-PROWL             | 200 S DIVISION ST        | 4/15/2014     |
| VEH-PROWL             | 1500 E 12TH AV           | 4/15/2014     |
| VEH-PROWL             | 1100 E 5TH AV            | 4/18/2014     |
| VEH-PROWL             | N DIVISION ST/E MAIN AV  | 4/18/2014     |
| VEH-PROWL             | 800 E 10TH AV            | 4/18/2014     |
| VEH-PROWL             | 3900 E PACIFIC AV        | 4/19/2014     |
| VEH-THEFT             | 500 S ALTAMONT ST        | 4/14/2014     |
| VEH-THEFT             | 3700 E PACIFIC AV        | 4/16/2014     |
| VEH-THEFT             | 600 S RICHARD ALLEN CT   | 4/17/2014     |
| VEH-THEFT AUTO PARTS  | 2900 E 5TH AV            | 4/15/2014     |
| VEH-THEFT PLATES/TABS | 2000 E SPRAGUE AV        | 4/17/2014     |
| SPC5GP                |                          |               |
| ASSAULT-WEAPON        | 1600 E MISSION AV        | 4/19/2014     |
| BURGLARY-FENCED AREA  | 2300 E MARSHALL AV       | 4/17/2014     |
| BURGLARY-GARAGE       | 1500 N STONE ST          | 4/14/2014     |
| BURGLARY-GARAGE       | 2000 E CATALDO AV        | 4/18/2014     |
| BURGLARY-RESIDNTL     | 2200 E CATALDO AV        | 4/16/2014     |
| VEH-PROWL             | 3000 E BALDWIN AV        | 4/13/2014     |
| VEH-PROWL             | 1700 E TILSLEY PL        | 4/14/2014     |
| VEH-PROWL             | 3000 E BALDWIN AV        | 4/16/2014     |
| VEH-PROWL             | 1200 N COOK ST           | 4/16/2014     |
| VEH-PROWL             | 2000 E CATALDO AV        | 4/19/2014     |
| VEH-THEFT             | 1800 E SOUTH RIVERTON AV | 4/14/2014     |

For protection of victim privacy, the entire address on sexual assault crimes has been redacted.