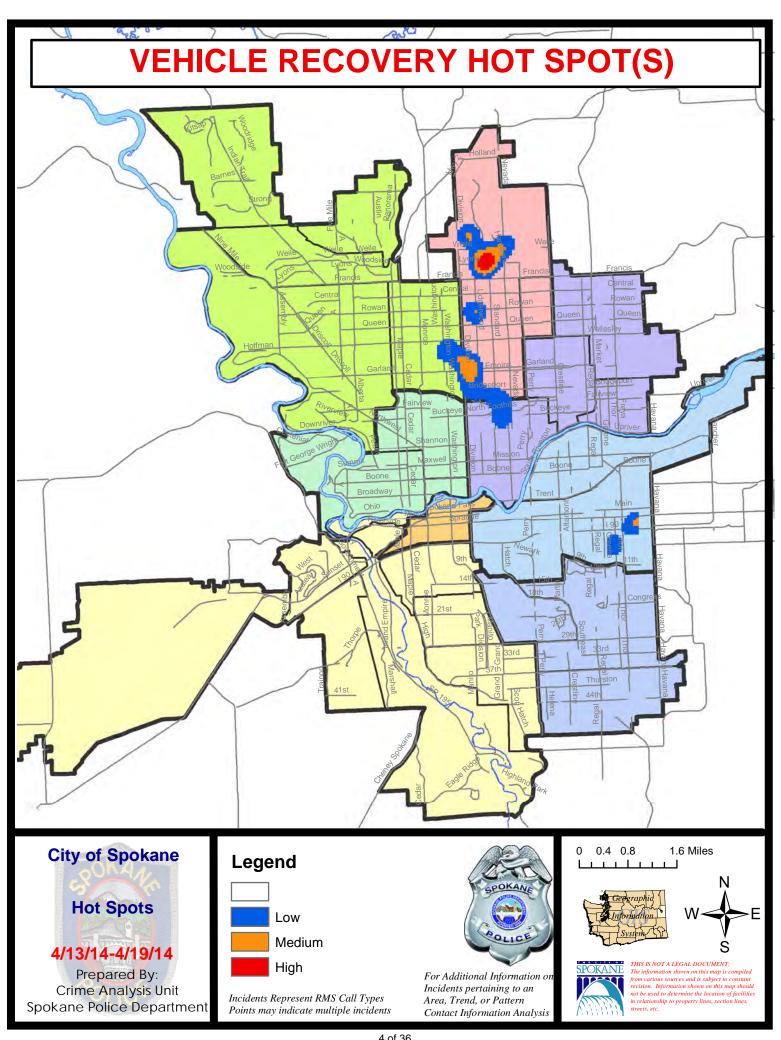

|         |
|             | Cur                               | rent YTD P                | eriod:        | 1/1/2014 -  | - 4/19/2014                                               | Prior Y    | TD Period:  | 1/1/2   | 2013 - 4/19 | /2013   |

Prepared by SPD Crime Analysis Office - Monday, April 21, 2014

With the exception of criminal homicides, this chart represents preliminary counts of the original Police Incident Reports. Full statistical analysis to determine the confidence level of this data has not been performed. In general, the preliminary incident counts are less than the crimes eventually reported on the UCR Crime Report. Further, the % change columns on the preliminary incident count differ from the percentage change on the UCR crime report, sometimes significantly.











# SPOKANE POLICE DEPARTMENT

# NORTH Police Service Area





<u>PSA Commander</u> Captain Keith Cummings

Period Ending: Saturday April 19, 2014

Northwest District (P1)

**Central District (P2)** 

**Neva-Wood District (P3)** 

**Northeast District (P4)** 



### North Police Service Area (P1, P2, P3 and P4)



### **Preliminary Incident Counts**

|             |                            | 7            | Day Compa | arison      | 28 E        | Day Compar                                                  | ison        | YTD     | Compariso   | n       |
|-------------|----------------------------|--------------|-----------|-------------|-------------|-------------------------------------------------------------|-------------|---------|-------------|---------|
| Part 1 Crim | e Catego