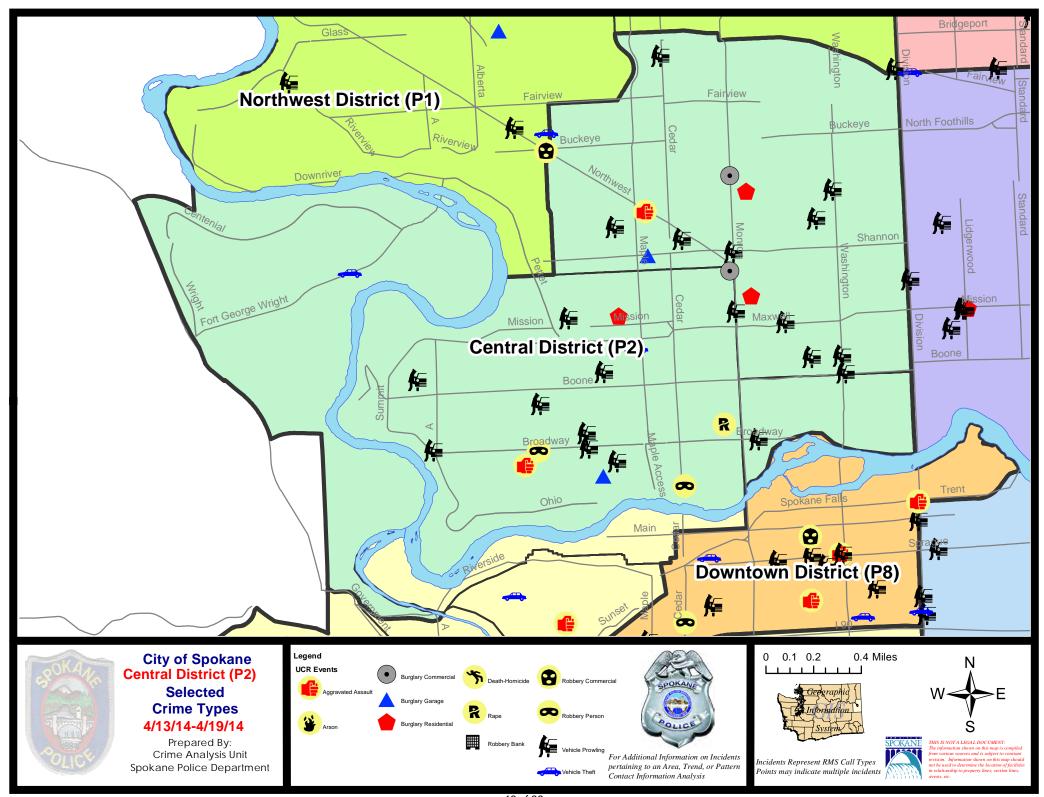

### **NW - Central District (P2)**

### NW Central District (P2)

| <u>Offense</u>        | Address                      | Reported Date |
|-----------------------|------------------------------|---------------|
| SPA2EG                |                              |               |
| ASSAULT-SUB BDLY HARM | 1500 W NORTHWEST BL          | 4/17/2014     |
| BURGLARY-COMMERCIAL   | 2500 N MONROE ST             | 4/17/2014     |
| BURGLARY-GARAGE       | 1500 W SHANNON AV            | 4/18/2014     |
| BURGLARY-RESIDNTL     | 700 W NORA AV                | 4/13/2014     |
| BURGLARY-RESIDNTL     | 900 W CARLISLE AV            | 4/17/2014     |
| BURGLARY-RESIDNTL     | 900 W AUGUSTA AV             | 4/19/2014     |
| VEH-PROWL             | N MONROE ST/W SHANNON AV     | 4/13/2014     |
| VEH-PROWL             | 1700 W MANSFIELD AV          | 4/14/2014     |
| VEH-PROWL             | 500 W SHARP AV               | 4/16/2014     |
| VEH-PROWL             | N ADAMS ST/W KNOX AV         | 4/17/2014     |
| VEH-PROWL             | 1400 W CORA CT               | 4/17/2014     |
| VEH-PROWL             | 400 W CARLISLE AV            | 4/19/2014     |
| VEH-PROWL             | W SHARP AV/N WASHINGTON ST   | 4/19/2014     |
| VEH-PROWL             | 700 W MAXWELL AV             | 4/19/2014     |
| SPA2RS                |                              |               |
| VEH-PROWL             | 900 W BROADWAY AV            | 4/17/2014     |
| SPA2WC                |                              |               |
| ASSAULT-SUB BDLY HARM | 2300 W COLLEGE AV            | 4/13/2014     |
| BURGLARY-COMMERCIAL   | 1800 N MONROE ST             | 4/13/2014     |
| BURGLARY-GARAGE       | 1800 W BRIDGE AV             | 4/17/2014     |
| BURGLARY-RESIDNTL     | 1700 W SPOFFORD AV           | 4/14/2014     |
| ROBBERY               | 1600 W SUMMIT PK             | 4/14/2014     |
| ROBBERY               | 2200 W BROADWAY AV           | 4/14/2014     |
| VEH-PROWL             | 1800 W SHARP AV              | 4/13/2014     |
| VEH-PROWL             | 2200 W GARDNER AV            | 4/14/2014     |
| VEH-PROWL             | 2000 W SPOFFORD AV           | 4/15/2014     |
| VEH-PROWL             | 800 N SUMMIT BL              | 4/18/2014     |
| VEH-PROWL             | 1900 W MALLON AV             | 4/18/2014     |
| VEH-PROWL             | 1800 W COLLEGE AV            | 4/19/2014     |
| VEH-THEFT             | 1400 N MAPLE ST              | 4/18/2014     |
| SPA2WH                |                              |               |
| ARSON                 | 3400 W FORT GEORGE WRIGHT DR | 4/16/2014     |
| VEH-THEFT             | 3400 W FORT GEORGE WRIGHT DR | 4/19/2014     |