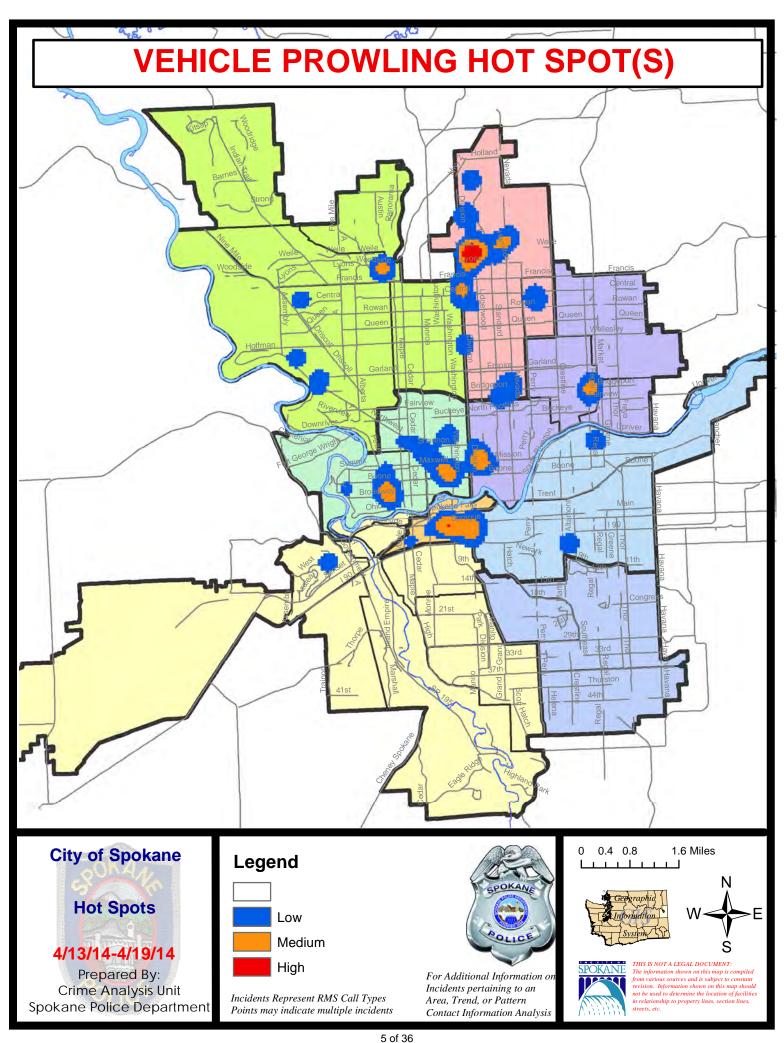

### NW - Northwest District (P1)

| <u>Offense</u>     | <u>Address</u>                | Reported Date |
|--------------------|-------------------------------|---------------|
| SPA1BS             |                               |               |
| VEH-PROWL          | 2900 W HOUSTON AV             | 4/15/2014     |
| VEH-PROWL          | 1800 W NORTHRIDGE CT          | 4/19/2014     |
| VEH-PROWL          | 1800 W NORTHRIDGE CT          | 4/19/2014     |
| VEH-PROWL          | 1800 W NORTHRIDGE CT          | 4/19/2014     |
| VEH-THEFT          | 2200 W ROSEWOOD AV            | 4/14/2014     |
| SPA1FM             |                               |               |
| VEH-THEFT          | 2800 W ABIGAIL AV             | 4/13/2014     |
| VEH-THEFT          | N FIVE MILE RD/W KINGSFORD AV | 4/17/2014     |
| SPA1NH             |                               |               |
| BURGLARY-GARAGE    | 1300 W GARLAND AV             | 4/14/2014     |
| BURGLARY-RESIDNTL  | 4100 N WALNUT ST              | 4/13/2014     |
| VEH-PROWL          | 3000 N DIVISION ST            | 4/15/2014     |
| VEH-PROWL          | 100 W COLUMBIA AV             | 4/18/2014     |
| VEH-THEFT          | 5300 N POST ST                | 4/13/2014     |
| VEH-THEFT          | 4500 N CALISPEL ST            | 4/14/2014     |
| VEH-THEFT          | 4400 N ATLANTIC DR            | 4/14/2014     |
| VEH-THEFT          | 5200 N POST ST                | 4/15/2014     |
| VEH-THEFT          | 5900 N WHITEHOUSE ST          | 4/15/2014     |
| VEH-THEFT          | 5500 N WALL ST                | 4/17/2014     |
| SPA1NW             |                               |               |
| BURGLARY-GARAGE    | 2400 W GLASS AV               | 4/14/2014     |
| BURGLARY-GARAGE    | 7700 N OLD FORT DR            | 4/15/2014     |
| BURGLARY-RESIDNTL  | 2300 W ROCKWELL AV            | 4/17/2014     |
| ROBBERY            | 2200 W WELLESLEY AV           | 4/17/2014     |
| ROBBERY-COMMERCIAL | 2100 W NORTHWEST BL           | 4/13/2014     |
| VEH-PROWL          | 3900 W BISMARK AV             | 4/14/2014     |
| VEH-PROWL          | 3200 N COLUMBIA CI            | 4/14/2014     |
| VEH-PROWL          | 3500 W PROVIDENCE AV          | 4/14/2014     |
| VEH-PROWL          | 6000 N FLEMING ST             | 4/15/2014     |
| VEH-PROWL          | 4800 W NORTHWEST BL           | 4/17/2014     |
| VEH-PROWL          | 4100 W NORTHWEST BL           | 4/17/2014     |
| VEH-PROWL          | 3900 W PRINCETON AV           | 4/17/2014     |
| VEH-PROWL          | 2300 W WELLESLEY AV           | 4/17/2014     |
| VEH-PROWL          | 2300 W NORTHWEST BL           | 4/19/2014     |
| VEH-PROWL          | 3500 W PROVIDENCE AV          | 4/19/2014     |
| VEH-THEFT          | 5500 N HEMLOCK ST             | 4/13/2014     |
| VEH-THEFT          | 4800 N CANNON ST              | 4/13/2014     |

### NW Central District (P2)

| <u>Offense</u>        | Address                      | Reported Date |
|-----------------------|------------------------------|---------------|
| SPA2EG                |                              |               |
| ASSAULT-SUB BDLY HARM | 1500 W NORTHWEST BL          | 4/17/2014     |
| BURGLARY-COMMERCIAL   | 2500 N MONROE ST             | 4/17/2014     |
| BURGLARY-GARAGE       | 1500 W SHANNON AV            | 4/18/2014     |
| BURGLARY-RESIDNTL     | 700 W NORA AV                | 4/13/2014     |
| BURGLARY-RESIDNTL     | 900 W CARLISLE AV            | 4/17/2014     |
| BURGLARY-RESIDNTL     | 900 W AUGUSTA AV             | 4/19/2014     |
| VEH-PROWL             | N MONROE ST/W SHANNON AV     | 4/13/2014     |
| VEH-PROWL             | 1700 W MANSFIELD AV          | 4/14/2014     |
| VEH-PROWL             | 500 W SHARP AV               | 4/16/2014     |
| VEH-PROWL             | N ADAMS ST/W KNOX AV         | 4/17/2014     |
| VEH-PROWL             | 1400 W CORA CT               | 4/17/2014     |
| VEH-PROWL             | 400 W CARLISLE AV            | 4/19/2014     |
| VEH-PROWL             | W SHARP AV/N WASHINGTON ST   | 4/19/2014     |
| VEH-PROWL             | 700 W MAXWELL AV             | 4/19/2014     |
| SPA2RS                |                              |               |
| VEH-PROWL             | 900 W BROADWAY AV            | 4/17/2014     |
| SPA2WC                |                              |               |
| ASSAULT-SUB BDLY HARM | 2300 W COLLEGE AV            | 4/13/2014     |
| BURGLARY-COMMERCIAL   | 1800 N MONROE ST             | 4/13/2014     |
| BURGLARY-GARAGE       | 1800 W BRIDGE AV             | 4/17/2014     |
| BURGLARY-RESIDNTL     | 1700 W SPOFFORD AV           | 4/14/2014     |
| ROBBERY               | 1600 W SUMMIT PK             | 4/14/2014     |
| ROBBERY               | 2200 W BROADWAY AV           | 4/14/2014     |
| VEH-PROWL             | 1800 W SHARP AV              | 4/13/2014     |
| VEH-PROWL             | 2200 W GARDNER AV            | 4/14/2014     |
| VEH-PROWL             | 2000 W SPOFFORD AV           | 4/15/2014     |
| VEH-PROWL             | 800 N SUMMIT BL              | 4/18/2014     |
| VEH-PROWL             | 1900 W MALLON AV             | 4/18/2014     |
| VEH-PROWL             | 1800 W COLLEGE AV            | 4/19/2014     |
| VEH-THEFT             | 1400 N MAPLE ST              | 4/18/2014     |
| SPA2WH                |                              |               |
| ARSON                 | 3400 W FORT GEORGE WRIGHT DR | 4/16/2014     |
| VEH-THEFT             | 3400 W FORT GEORGE WRIGHT DR | 4/19/2014     |

### NE - Neva-Wood District (P3)

| <u>Offense</u>       | Address                      | Reported Date |
|----------------------|------------------------------|---------------|
| SPB3NL               |                              |               |
| BURGLARY-COMMERCIAL  | 9200 N NEVADA ST             | 4/13/2014     |
| BURGLARY-FENCED AREA | 1300 E LONGFELLOW AV         | 4/17/2014     |
| BURGLARY-GARAGE      | 300 E COLUMBIA AV            | 4/15/2014     |
| BURGLARY-GARAGE      | 1100 E BRIDGEPORT AV         | 4/16/2014     |
| BURGLARY-GARAGE      | 8400 N NEVADA ST             | 4/18/2014     |
| BURGLARY-GARAGE      | 8400 N NEVADA ST             | 4/18/2014     |
| BURGLARY-GARAGE      | 9700 N MORTON CT             | 4/18/2014     |
| BURGLARY-GARAGE      | 1000 E SHARPSBURG AV         | 4/19/2014     |
| BURGLARY-GARAGE      | 1100 E COZZA DR              | 4/19/2014     |
| BURGLARY-RESIDNTL    | 00 E ROCKWELL AV             | 4/13/2014     |
| BURGLARY-RESIDNTL    | 800 E ROWAN AV               | 4/13/2014     |
| BURGLARY-RESIDNTL    | 200 E WEDGEWOOD AV           | 4/15/2014     |
| BURGLARY-RESIDNTL    | 3800 N MAYFAIR ST            | 4/15/2014     |
| BURGLARY-RESIDNTL    | 1200 E WELLESLEY AV          | 4/16/2014     |
| BURGLARY-RESIDNTL    | 1300 E BRIDGEPORT AV         | 4/18/2014     |
| BURGLARY-RESIDNTL    | 1000 E EVERETT AV            | 4/19/2014     |
| ROBBERY              | 9100 N NEWPORT HY            | 4/16/2014     |
| VEH-PROWL            | N LIDGERWOOD ST/E ROWAN AV   | 4/14/2014     |
| VEH-PROWL            | 7300 N HAMILTON ST           | 4/14/2014     |
| VEH-PROWL            | 200 E LINCOLN RD             | 4/14/2014     |
| VEH-PROWL            | 1200 E BRIDGEPORT AV         | 4/15/2014     |
| VEH-PROWL            | 100 E WEDGEWOOD AV           | 4/15/2014     |
| VEH-PROWL            | 7000 N COLTON ST             | 4/16/2014     |
| VEH-PROWL            | 700 E COURTLAND AV           | 4/16/2014     |
| VEH-PROWL            | 400 E COZZA DR               | 4/16/2014     |
| VEH-PROWL            | 900 E SITKA AV               | 4/16/2014     |
| VEH-PROWL            | 100 E WEDGEWOOD AV           | 4/16/2014     |
| VEH-PROWL            | 6300 N DIVISION ST           | 4/16/2014     |
| VEH-PROWL            | 7200 N COLTON ST             | 4/16/2014     |
| VEH-PROWL            | E KIERNAN AV/N NEVADA ST     | 4/16/2014     |
| VEH-PROWL            | 9900 N NEWPORT HY            | 4/16/2014     |
| VEH-PROWL            | 1000 E SHARPSBURG AV         | 4/17/2014     |
| VEH-PROWL            | E LYONS AV/N STANDARD ST     | 4/17/2014     |
| VEH-PROWL            | 7900 N DIVISION ST           | 4/18/2014     |
| VEH-PROWL            | 4400 N DIVISION ST           | 4/18/2014     |
| VEH-PROWL            | N DIVISION ST/E WELLESLEY AV | 4/19/2014     |
| VEH-PROWL            | 500 E EUCLID AV              | 4/19/2014     |
| VEH-PROWL            | 6200 N DIVISION ST           | 4/19/2014     |
| VEH-THEFT            | 600 E EMPIRE AV              | 4/13/2014     |
| VEH-THEFT            | 200 E WEDGEWOOD AV           | 4/13/2014     |
| VEH-THEFT            | 600 E HOUSTON AV             | 4/14/2014     |
| VEH-THEFT            | 900 E SITKA AV               | 4/14/2014     |

### NE - Northeast District (P4)

| <u>Offense</u>      | Address                  | Reported Date |
|---------------------|--------------------------|---------------|
| SPB4BE              |                          |               |
| BURGLARY-GARAGE     | 1400 E LIBERTY AV        | 4/14/2014     |
| BURGLARY-RESIDNTL   | 2300 E EMPIRE AV         | 4/13/2014     |
| BURGLARY-RESIDNTL   | 1500 E DALTON AV         | 4/16/2014     |
| BURGLARY-RESIDNTL   | 2300 E WELLESLEY AV      | 4/17/2014     |
| BURGLARY-RESIDNTL   | 1500 E DALTON AV         | 4/17/2014     |
| VEH-PROWL           | 3000 E EUCLID AV         | 4/13/2014     |
| VEH-PROWL           | 3500 N MARKET ST         | 4/14/2014     |
| VEH-PROWL           | 3500 N REGAL ST          | 4/15/2014     |
| VEH-THEFT           | 2100 E NORTH CRESCENT AV | 4/16/2014     |
| VEH-THEFT           | 2100 E UPRIVER DR        | 4/18/2014     |
| SPB4HI              |                          |               |
| BURGLARY-COMMERCIAL | 3000 E QUEEN AV          | 4/14/2014     |
| BURGLARY-COMMERCIAL | 3600 E CROWN AV          | 4/16/2014     |
| BURGLARY-RESIDNTL   | 2900 E OLYMPIC AV        | 4/16/2014     |
| BURGLARY-RESIDNTL   | 2700 E ROWAN AV          | 4/16/2014     |
| BURGLARY-RESIDNTL   | 4800 N NELSON ST         | 4/16/2014     |
| VEH-PROWL           | 3000 E CENTRAL AV        | 4/17/2014     |
| VEH-PROWL           | 2800 E EVERETT AV        | 4/17/2014     |
| SPB4LO              |                          |               |
| BURGLARY-COMMERCIAL | 1000 N COLUMBUS ST       | 4/17/2014     |
| BURGLARY-RESIDNTL   | 300 E MISSION AV         | 4/19/2014     |
| ROBBERY             | 900 E MISSION AV         | 4/17/2014     |
| VEH-PROWL           | 1700 N DIVISION ST       | 4/14/2014     |
| VEH-PROWL           | 1300 N HAMILTON ST       | 4/16/2014     |
| VEH-PROWL           | 200 E ERMINA AV          | 4/19/2014     |
| SPB4MI              |                          |               |
| VEH-THEFT           | 3700 E LIBERTY AV        | 4/18/2014     |

### SE - South Central District (P5)

| <u>Offense</u>        | <u>Address</u>           | Reported Date |
|-----------------------|--------------------------|---------------|
| SPC5EC                |                          |               |
| ASSAULT-SUB BDLY HARM | 300 E 8TH AV             | 4/15/2014     |
| ASSAULT-SUB BDLY HARM | 1200 E NINA AV           | 4/19/2014     |
| BURGLARY-FENCED AREA  | 3300 E FERRY AV          | 4/14/2014     |
| BURGLARY-FENCED AREA  | 3300 E FERRY AV          | 4/14/2014     |
| BURGLARY-FENCED AREA  | 1100 E 5TH AV            | 4/18/2014     |
| BURGLARY-GARAGE       | 900 E 11TH AV            | 4/18/2014     |
| BURGLARY-GARAGE       | 900 E 11TH AV            | 4/18/2014     |
| BURGLARY-GARAGE       | 700 S HATCH ST           | 4/19/2014     |
| BURGLARY-RESIDNTL     | 00 S SMITH ST            | 4/14/2014     |
| BURGLARY-RESIDNTL     | 2700 E 1ST AV            | 4/19/2014     |
| RAPE-FORCIBLE         |                          | 4/18/2014     |
| ROBBERY               | 4200 E SPRAGUE AV        | 4/17/2014     |
| VEH-PROWL             | 2300 E 6TH AV            | 4/13/2014     |
| VEH-PROWL             | 100 E SPRAGUE AV         | 4/13/2014     |
| VEH-PROWL             | 00 E 3RD AV              | 4/13/2014     |
| VEH-PROWL             | 200 S DIVISION ST        | 4/15/2014     |
| VEH-PROWL             | 1500 E 12TH AV           | 4/15/2014     |
| VEH-PROWL             | 1100 E 5TH AV            | 4/18/2014     |
| VEH-PROWL             | N DIVISION ST/E MAIN AV  | 4/18/2014     |
| VEH-PROWL             | 800 E 10TH AV            | 4/18/2014     |
| VEH-PROWL             | 3900 E PACIFIC AV        | 4/19/2014     |
| VEH-THEFT             | 500 S ALTAMONT ST        | 4/14/2014     |
| VEH-THEFT             | 3700 E PACIFIC AV        | 4/16/2014     |
| VEH-THEFT             | 600 S RICHARD ALLEN CT   | 4/17/2014     |
| VEH-THEFT AUTO PARTS  | 2900 E 5TH AV            | 4/15/2014     |
| VEH-THEFT PLATES/TABS | 2000 E SPRAGUE AV        | 4/17/2014     |
| SPC5GP                |                          |               |
| ASSAULT-WEAPON        | 1600 E MISSION AV        | 4/19/2014     |
| BURGLARY-FENCED AREA  | 2300 E MARSHALL AV       | 4/17/2014     |
| BURGLARY-GARAGE       | 1500 N STONE ST          | 4/14/2014     |
| BURGLARY-GARAGE       | 2000 E CATALDO AV        | 4/18/2014     |
| BURGLARY-RESIDNTL     | 2200 E CATALDO AV        | 4/16/2014     |
| VEH-PROWL             | 3000 E BALDWIN AV        | 4/13/2014     |
| VEH-PROWL             | 1700 E TILSLEY PL        | 4/14/2014     |
| VEH-PROWL             | 3000 E BALDWIN AV        | 4/16/2014     |
| VEH-PROWL             | 1200 N COOK ST           | 4/16/2014     |
| VEH-PROWL             | 2000 E CATALDO AV        | 4/19/2014     |
| VEH-THEFT             | 1800 E SOUTH RIVERTON AV | 4/14/2014     |

### SE - Southeast District (P6)

| <u>Offense</u>      | <u>Address</u>       | Reported Date |
|---------------------|----------------------|---------------|
| SPC6LH              |                      |               |
| BURGLARY-COMMERCIAL | 2700 S MT VERNON ST  | 4/15/2014     |
| BURGLARY-RESIDNTL   | 1300 E 16TH AV       | 4/15/2014     |
| VEH-PROWL           | 3900 E 18TH AV       | 4/15/2014     |
| VEH-PROWL           | E 29TH AV/S FREYA ST | 4/18/2014     |
| VEH-THEFT           | 4000 E 34TH AV       | 4/15/2014     |
| SPC6RW              |                      |               |
| BURGLARY-RESIDNTL   | 1200 E 20TH AV       | 4/16/2014     |
| SPC6SG              |                      |               |
| BURGLARY-GARAGE     | 2700 E 53RD AV       | 4/14/2014     |
| BURGLARY-RESIDNTL   | 3200 E 44TH AV       | 4/13/2014     |
| VEH-PROWL           | E 46TH AV/S COOK ST  | 4/19/2014     |
| VEH-THEFT           | 3000 E 37TH AV       | 4/18/2014     |

### SW - Southwest District (P7)

| <u>Offense</u>        | Address                     | Reported Date |
|-----------------------|-----------------------------|---------------|
| SPD7BA                |                             |               |
| ASSAULT-WEAPON        | 2100 W 3RD AV               | 4/19/2014     |
| VEH-THEFT             | 100 S POPLAR ST             | 4/17/2014     |
| VEH-THEFT             | 1800 W 3RD AV               | 4/18/2014     |
| SPD7CH                |                             |               |
| ASSAULT-WEAPON        | 1200 W 6TH AV               | 4/15/2014     |
| BURGLARY-COMMERCIAL   | 500 W 4TH AV                | 4/15/2014     |
| BURGLARY-FENCED AREA  | 1200 S ADAMS ST             | 4/17/2014     |
| BURGLARY-RESIDNTL     | 1200 S ADAMS ST             | 4/14/2014     |
| RAPE-FORCIBLE         |                             | 4/17/2014     |
| VEH-THEFT             | 00 E 13TH AV                | 4/14/2014     |
| VEH-THEFT             | 00 E 13TH AV                | 4/14/2014     |
| VEH-THEFT             | W 8TH AV/S MADISON ST       | 4/15/2014     |
| SPD7CS                |                             |               |
| BURGLARY-RESIDNTL     | 00 E 40TH AV                | 4/13/2014     |
| SPD7LC                |                             |               |
| BURGLARY-COMMERCIAL   | 7000 S PARKRIDGE BL         | 4/14/2014     |
| BURGLARY-COMMERCIAL   | 1200 W QUAIL CREST AV       | 4/14/2014     |
| BURGLARY-RESIDNTL     | 2700 S CHESTNUT ST          | 4/17/2014     |
| VEH-PROWL             | 1700 W 26TH AV              | 4/14/2014     |
| SPD7MC                |                             |               |
| BURGLARY-RESIDNTL     | 400 W 19TH AV               | 4/15/2014     |
| VEH-PROWL             | 600 W 26TH AV               | 4/16/2014     |
| SPD7WH                |                             |               |
| ASSAULT-SUB BDLY HARM | W ROSAMOND AV/W WOODLAND BL | 4/13/2014     |
| ASSAULT-WEAPON        | 1500 S RUSTLE ST            | 4/15/2014     |
| VEH-PROWL             | 3300 W 7TH AV               | 4/17/2014     |
| SPD7WP                |                             |               |
| VEH-PROWL             | 8000 W SUNSET HY            | 4/14/2014     |