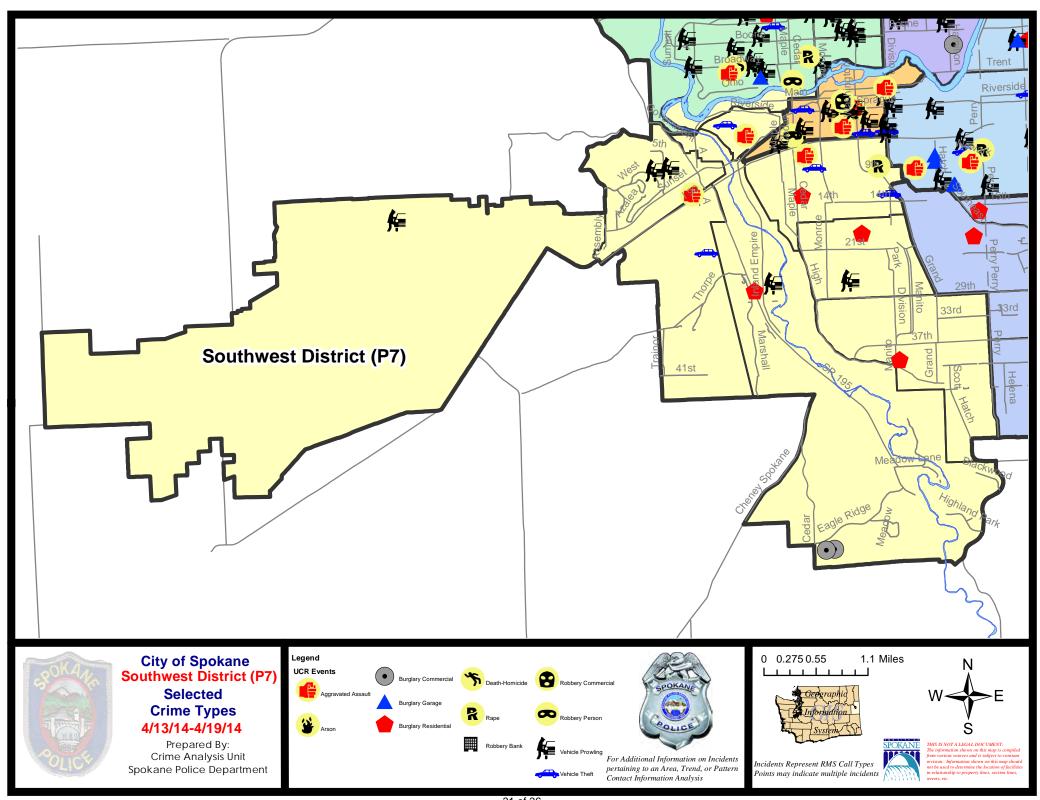

### **SW - Southwest District (P7)**

### **Preliminary Incident Counts**

|             |                            | 7 Day Comparison     |         | 28 L      | 28 Day Comparison                 |                                           |             | YTD Comparison       |       |         |
|-------------|----------------------------|----------------------|---------|-----------|-----------------------------------|-------------------------------------------|-------------|----------------------|-------|---------|
| Part 1 Crim | ne Categories              | Current              | Prior   | Percent   | Current                           | Prior                                     | Percent     | Current              | Prior | Percent |
| Violent     | Criminal Homicide          | 0                    | 0       |           | 0                                 | 0                                         |             | 0                    | 0     |         |
|             | Rape                       | 1                    | 0       |           | 1                                 | 0                                         |             | 2                    | 6     | -66.67% |
|             | Robbery - Commercial       | 0                    | 0       |           | 0                                 | 0                                         |             | 1                    | 1     | 0.00%   |
|             | Robbery - Person           | 0                    | 0       |           | 1                                 | 0                                         |             | 10                   | 13    | -23.08% |
|             | Aggravated Assault - NonDV | 4                    | 0       |           | 7                                 | 1                                         | 600.00%     | 12                   | 14    | -14.29% |
|             | Aggravated Assault - DV    | 0                    | 0       |           | 1                                 | 1                                         | 0.00%       | 7                    | 6     | 16.67%  |
|             |                            |                      |         |           |                                   |                                           |             |                      |       |         |
|             | Violent Total:             | 5                    | 0       |           | 10                                | 2                                         | 400.00%     | 32                   | 40    | -20.00% |
| Property    | Burglary Residence         | 4                    | 2       | 100.00%   | 12                                | 7                                         | 71.43%      | 45                   | 51    | -11.76% |
|             | Burglary Garage            | 0                    | 3       |           | 8                                 | 8                                         | 0.00%       | 24                   | 35    | -31.43% |
|             | Burglary Commercial        | 3                    | 1       | 200.00%   | 7                                 | 2                                         | 250.00%     | 15                   | 21    | -28.57% |
|             | Larceny                    | 19                   | 23      | -17.39%   | 77                                | 87                                        | -11.49%     | 325                  | 438   | -25.80% |
|             | Vehicle Theft              | 5                    | 4       | 25.00%    | 18                                | 15                                        | 20.00%      | 62                   | 70    | -11.43% |
|             | Arson                      | 0                    | 0       |           | 0                                 | 0                                         |             | 0                    | 2     |         |
|             | Property Total:            | 31                   | 33      | -6.06%    | 122                               | 119                                       | 2.52%       | 471                  | 617   | -23.66% |
| Preliminary | / Part 1 Crime Totals:     | 36                   | 33      | 9.09%     | 132                               | 121                                       | 9.09%       | 503                  | 657   | -23.44% |
|             | Cur                        | urrent 7 Day Period: |         | 4/13/2014 | 4 - 4/19/2014 Prior 7 Day Period: |                                           | Day Period: | 4/6/2014 - 4/12/2014 |       | /2014   |
|             | Cur                        | rent 28 Day          | Period: | 3/23/2014 | - 4/19/2014                       | - 4/19/2014                               |             |                      | /2014 |         |
|             | Cur                        | rent YTD P           | eriod:  | 1/1/2014  | - 4/19/2014                       | 2014 <b>Prior YTD Period</b> : 1/1/2013 - |             | 2013 - 4/19          | /2013 |         |

### SW - Southwest District (P7)

| <u>Offense</u>        | Address                     | Reported Date |
|-----------------------|-----------------------------|---------------|
| SPD7BA                |                             |               |
| ASSAULT-WEAPON        | 2100 W 3RD AV               | 4/19/2014     |
| VEH-THEFT             | 100 S POPLAR ST             | 4/17/2014     |
| VEH-THEFT             | 1800 W 3RD AV               | 4/18/2014     |
| SPD7CH                |                             |               |
| ASSAULT-WEAPON        | 1200 W 6TH AV               | 4/15/2014     |
| BURGLARY-COMMERCIAL   | 500 W 4TH AV                | 4/15/2014     |
| BURGLARY-FENCED AREA  | 1200 S ADAMS ST             | 4/17/2014     |
| BURGLARY-RESIDNTL     | 1200 S ADAMS ST             | 4/14/2014     |
| RAPE-FORCIBLE         |                             | 4/17/2014     |
| VEH-THEFT             | 00 E 13TH AV                | 4/14/2014     |
| VEH-THEFT             | 00 E 13TH AV                | 4/14/2014     |
| VEH-THEFT             | W 8TH AV/S MADISON ST       | 4/15/2014     |
| SPD7CS                |                             |               |
| BURGLARY-RESIDNTL     | 00 E 40TH AV                | 4/13/2014     |
| SPD7LC                |                             |               |
| BURGLARY-COMMERCIAL   | 7000 S PARKRIDGE BL         | 4/14/2014     |
| BURGLARY-COMMERCIAL   | 1200 W QUAIL CREST AV       | 4/14/2014     |
| BURGLARY-RESIDNTL     | 2700 S CHESTNUT ST          | 4/17/2014     |
| VEH-PROWL             | 1700 W 26TH AV              | 4/14/2014     |
| SPD7MC                |                             |               |
| BURGLARY-RESIDNTL     | 400 W 19TH AV               | 4/15/2014     |
| VEH-PROWL             | 600 W 26TH AV               | 4/16/2014     |
| SPD7WH                |                             |               |
| ASSAULT-SUB BDLY HARM | W ROSAMOND AV/W WOODLAND BL | 4/13/2014     |
| ASSAULT-WEAPON        | 1500 S RUSTLE ST            | 4/15/2014     |
| VEH-PROWL             | 3300 W 7TH AV               | 4/17/2014     |
| SPD7WP                |                             |               |
| VEH-PROWL             | 8000 W SUNSET HY            | 4/14/2014     |