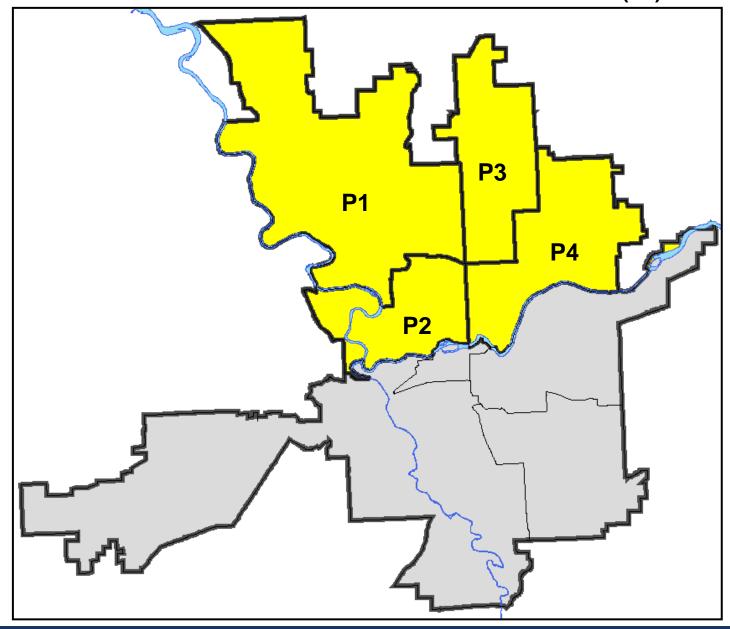

# NORTH Police Service Area

<u>PSA Commander</u> Captain Keith Cummings

Northwest District (P1)
Central District (P2)
Neva-Wood District (P3)
Northeast District (P4)

#### North Police Service Area (P1, P2, P3 and P4)