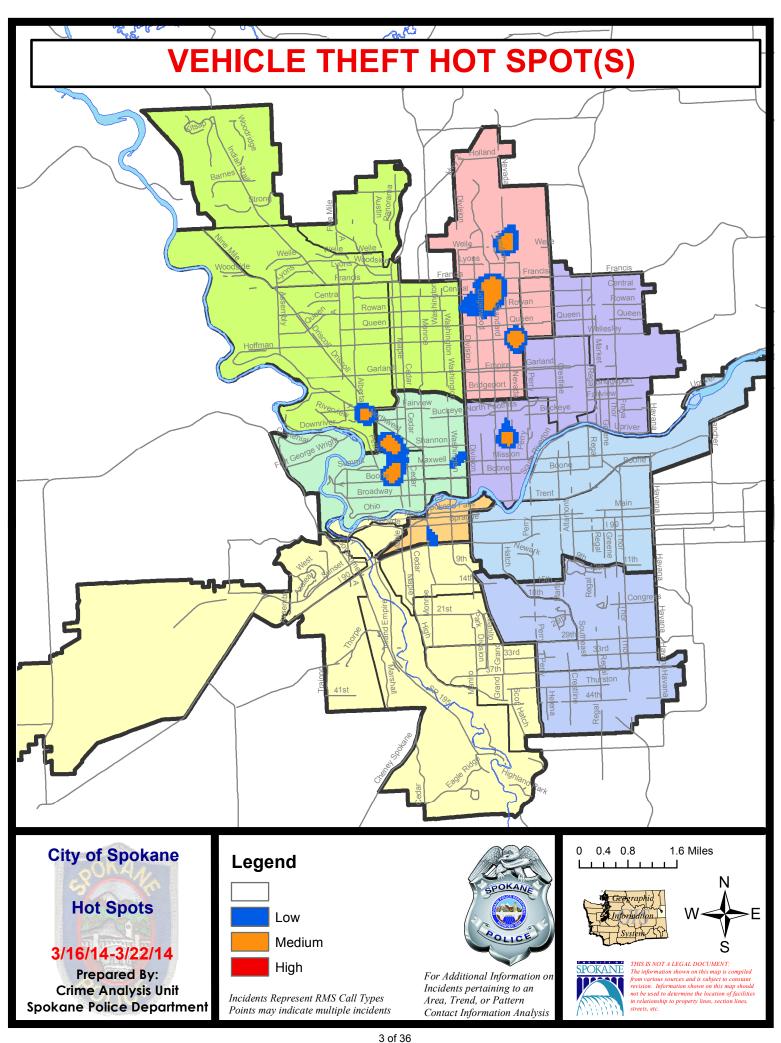

28 Day Period: | 1/26/2         | 2014 - 2/22 | /2014   |
|             | Cur                              | rent YTD P  | eriod:       | 1/1/2014                | - 3/22/2014 | Prior \ | YTD Period:    | 1/1/2          | 2013 - 3/22 | /2013   |

Prepared by SPD Crime Analysis Office - Monday, March 24, 2014

With the exception of criminal homicides, this chart represents preliminary counts of the original Police Incident Reports. Full statistical analysis to determine the confidence level of this data has not been performed. In general, the preliminary incident counts are less than the crimes eventually reported on the UCR Crime Report. Further, the % change columns on the preliminary incident count differ from the percentage change on the UCR crime report, sometimes significantly.











## SPOKANE POLICE DEPARTMENT

# NORTH Police Service Area





<u>PSA Commander</u> Captain Keith Cummings

Northwest District (P1)
Central District (P2)
Neva-Wood District (P3)
Northeast District (P4)



#### North Police Service Area (P1, P2, P3 and P4)



#### **Preliminary Incident Counts**

|             |                            | 7           | Day Compa | rison     | 28 D        | ay Compa | ay Comparison        |         | YTD Comparison |         |  |
|-------------|----------------------------|-------------|-----------|-----------|-------------|----------|----------------------|---------|----------------|---------|--|
| Part 1 Crim | e Categories               | Current     | Prior     | Percent   | Current     | Prior    | Percent              | Current | Prior