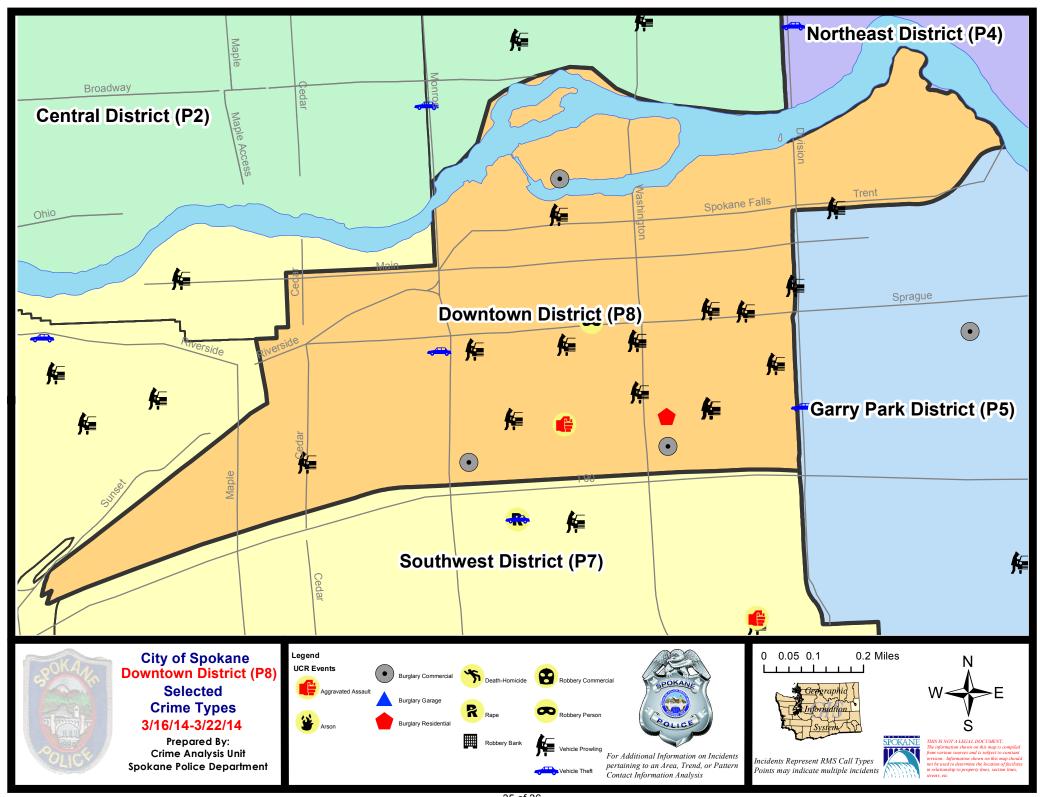

#### 3/16/2014 TO 3/22/2014

#### SW - Downtown District (P8)

| <u>Offense</u>      | Address                            | Reported Date |
|---------------------|------------------------------------|---------------|
| SPD8RS              |                                    |               |
| ASSAULT-WEAPON      | 200 S HOWARD ST                    | 3/17/2014     |
| BURGLARY-COMMERCIAL | 300 W 3RD AV                       | 3/18/2014     |
| BURGLARY-COMMERCIAL | 900 W 3RD AV                       | 3/18/2014     |
| BURGLARY-COMMERCIAL | 500 N HOWARD ST                    | 3/21/2014     |
| BURGLARY-RESIDNTL   | 300 W 2ND AV                       | 3/17/2014     |
| ROBBERY             | 500 W SPRAGUE AV                   | 3/16/2014     |
| VEH-PROWL           | W 2ND AV/S POST ST                 | 3/16/2014     |
| VEH-PROWL           | W 1ST AV/S HOWARD ST               | 3/17/2014     |
| VEH-PROWL           | 00 N BROWNE ST                     | 3/17/2014     |
| VEH-PROWL           | W PACIFIC AV/S WASHINGTON ST       | 3/17/2014     |
| VEH-PROWL           | N DIVISION ST/W RIVERSIDE AV       | 3/18/2014     |
| VEH-PROWL           | W 1ST AV/S WASHINGTON ST           | 3/18/2014     |
| VEH-PROWL           | W 1ST AV/S WASHINGTON ST           | 3/18/2014     |
| VEH-PROWL           | W 1ST AV/S LINCOLN ST              | 3/18/2014     |
| VEH-PROWL           | 100 S DIVISION ST                  | 3/19/2014     |
| VEH-PROWL           | W 2ND AV/S MCCLELLAN ST            | 3/19/2014     |
| VEH-PROWL           | 200 W SPRAGUE AV                   | 3/20/2014     |
| VEH-PROWL           | 600 W SPOKANE FALLS BL             | 3/20/2014     |
| VEH-PROWL           | 200 W 2ND AV                       | 3/20/2014     |
| VEH-PROWL           | N RIVERPOINT BL/E SPOKANE FALLS BL | 3/21/2014     |
| VEH-PROWL           | W 3RD AV/S CEDAR ST                | 3/22/2014     |
| VEH-THEFT           | W 2ND AV/S LINCOLN ST              | 3/16/2014     |
| VEH-THEFT           | W 1ST AV/S MONROE ST               | 3/18/2014     |