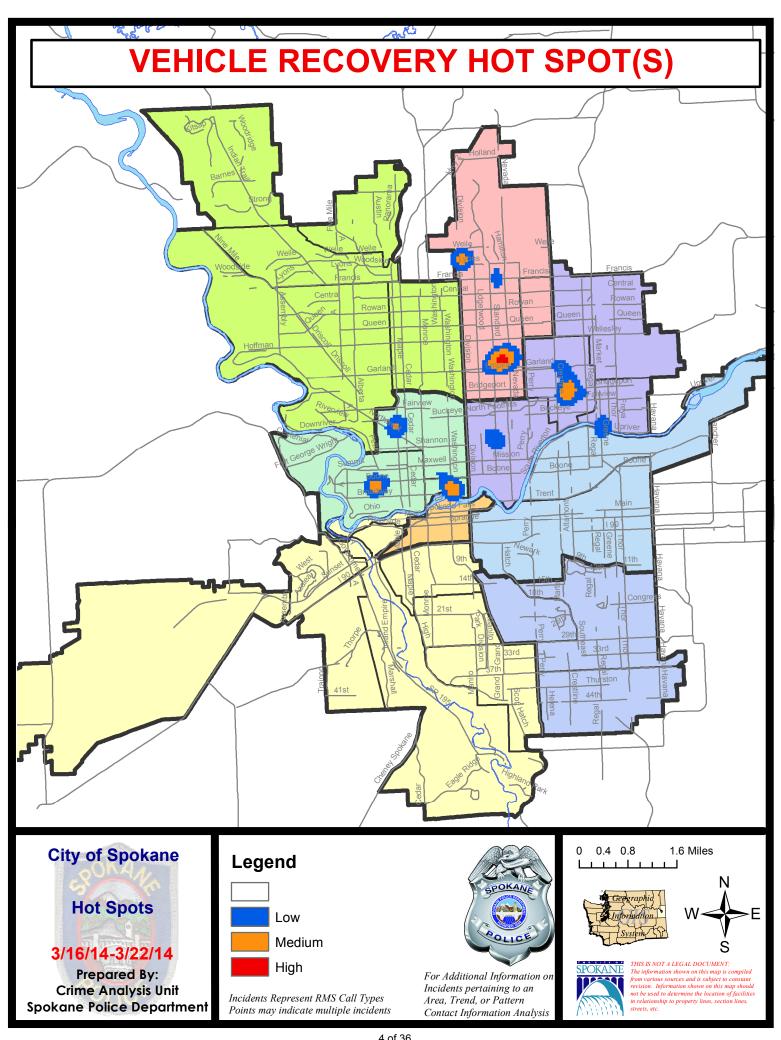

8 Day Period: | 1/26/2         | 2014 - 2/22 | /2014   |
|             | Cur                              | rent YTD P  | eriod:       | 1/1/2014                | - 3/22/2014 | Prior \ | YTD Period:    | 1/1/2          | 2013 - 3/22 | /2013   |

Prepared by SPD Crime Analysis Office - Monday, March 24, 2014

With the exception of criminal homicides, this chart represents preliminary counts of the original Police Incident Reports. Full statistical analysis to determine the confidence level of this data has not been performed. In general, the preliminary incident counts are less than the crimes eventually reported on the UCR Crime Report. Further, the % change columns on the preliminary incident count differ from the percentage change on the UCR crime report, sometimes significantly.











## SPOKANE POLICE DEPARTMENT

# NORTH Police Service Area





<u>PSA Commander</u> Captain Keith Cummings

Northwest District (P1)
Central District (P2)
Neva-Wood District (P3)
Northeast District (P4)



#### North Police Service Area (P1, P2, P3 and P4)



#### **Preliminary Incident Counts**

|             |                            | 7           | Day Compa | rison     | 28 D        | ay Compa | ay Comparison        |         | YTD Comparison |         |  |
|-------------|----------------------------|-------------|-----------|-----------|-------------|----------|----------------------|---------|----------------|---------|--|
| Part 1 Crim | e Categories               | Current     | Prior     | Percent   | Current     | Prior    | Percent              | Current | Prior          |