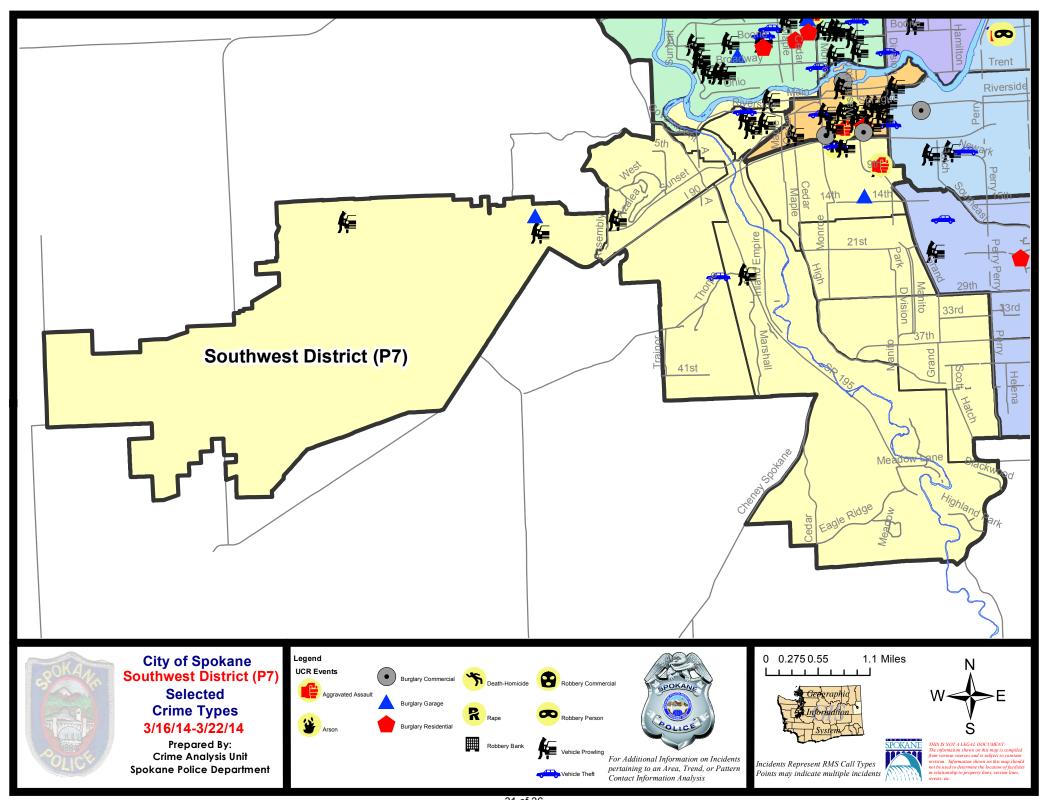

#### **SW - Southwest District (P7)**

#### SW - Southwest District (P7)

| <u>Offense</u>        | <u>Address</u>          | Reported Date |
|-----------------------|-------------------------|---------------|
| SPD7BA                |                         |               |
| VEH-PROWL             | 1800 W PACIFIC AV       | 3/18/2014     |
| VEH-PROWL             | 2100 W 1ST AV           | 3/18/2014     |
| VEH-PROWL             | 100 S CANNON ST         | 3/18/2014     |
| VEH-THEFT             | 2100 W RIVERSIDE AV     | 3/18/2014     |
| SPD7CH                |                         |               |
| ASSAULT-SUB BDLY HARM | 100 W 8TH AV            | 3/19/2014     |
| BURGLARY-FENCED AREA  | 500 S MADISON ST        | 3/21/2014     |
| BURGLARY-GARAGE       | 1300 S GROVE ST         | 3/20/2014     |
| VEH-PROWL             | 100 W 8TH AV            | 3/16/2014     |
| VEH-THEFT             | 800 W 5TH AV            | 3/21/2014     |
| VEH-THEFT PLATES/TABS | 800 S JEFFERSON ST      | 3/22/2014     |
| SPD7LC                |                         |               |
| VEH-PROWL             | W THORPE RD/S US 195 HY | 3/19/2014     |
| SPD7PV                |                         |               |
| VEH-PROWL             | 1700 W MAIN AV          | 3/20/2014     |
| SPD7WH                |                         |               |
| VEH-PROWL             | 1500 S RUSTLE ST        | 3/19/2014     |
| SPD7WP                |                         |               |
| BURGLARY-GARAGE       | 5600 W SUNSET HY        | 3/18/2014     |
| VEH-PROWL             | 1600 S WINDSOR DR       | 3/20/2014     |
| VEH-PROWL             | 9000 W US 2 HY          | 3/20/2014     |