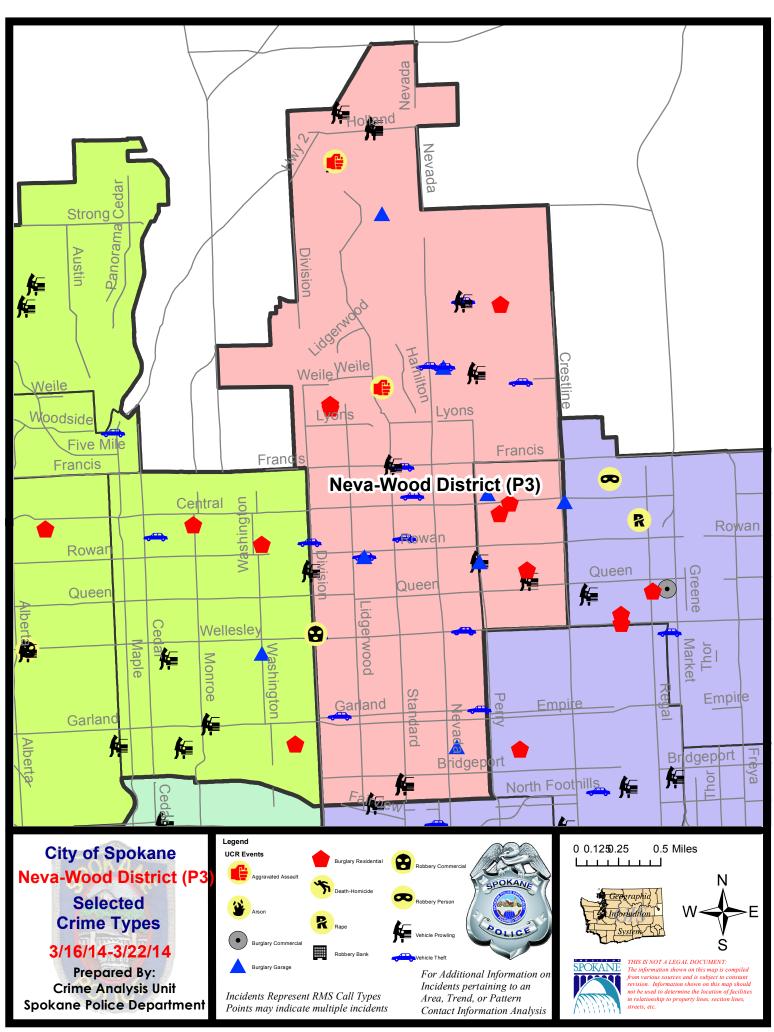

#### NE - Neva-Wood District (P3)

#### NE - Neva-Wood District (P3)

| <u>Offense</u>        | Address              | Reported Date |
|-----------------------|----------------------|---------------|
| SPB3NL                |                      |               |
| ASSAULT-SUB BDLY HARM | 6400 N CINCINNATI ST | 3/21/2014     |
| ASSAULT-SUB BDLY HARM | 9200 N COLTON ST     | 3/22/2014     |
| ASSAULT-WEAPON        | 7000 N DAKOTA ST     | 3/22/2014     |
| BURGLARY-GARAGE       | 1100 E GORDON AV     | 3/18/2014     |
| BURGLARY-GARAGE       | 1100 E COZZA DR      | 3/20/2014     |
| BURGLARY-GARAGE       | 600 E MAGNESIUM RD   | 3/21/2014     |
| BURGLARY-RESIDNTL     | 7000 N COLTON ST     | 3/16/2014     |
| BURGLARY-RESIDNTL     | 7000 N COLTON ST     | 3/16/2014     |
| BURGLARY-RESIDNTL     | 1700 E LINCOLN RD    | 3/19/2014     |
| BURGLARY-RESIDNTL     | 100 E WEDGEWOOD AV   | 3/20/2014     |
| ROBBERY-COMMERCIAL    | 4700 N DIVISION ST   | 3/16/2014     |
| ROBBERY-COMMERCIAL    | 6400 N NEVADA ST     | 3/18/2014     |
| VEH-PROWL             | 9200 N COLTON ST     | 3/17/2014     |
| VEH-PROWL             | 9500 N NEWPORT HY    | 3/18/2014     |
| VEH-PROWL             | 600 E DALTON AV      | 3/18/2014     |
| VEH-PROWL             | 400 E EUCLID AV      | 3/19/2014     |
| VEH-PROWL             | 7800 N MORTON ST     | 3/19/2014     |
| VEH-PROWL             | 600 E HOLLAND AV     | 3/19/2014     |
| VEH-PROWL             | 600 E LIBERTY AV     | 3/19/2014     |
| VEH-PROWL             | 5300 N DIVISION ST   | 3/19/2014     |
| VEH-PROWL             | 600 E FRANCIS AV     | 3/20/2014     |
| VEH-THEFT             | 400 E NORTH AV       | 3/16/2014     |
| VEH-THEFT             | 1300 E GARLAND AV    | 3/16/2014     |
| VEH-THEFT             | 800 E BISMARK AV     | 3/16/2014     |
| VEH-THEFT             | 1200 E WELLESLEY AV  | 3/16/2014     |
| VEH-THEFT             | 100 E GARLAND AV     | 3/17/2014     |
| VEH-THEFT             | 6100 N LIDGERWOOD ST | 3/17/2014     |
| VEH-THEFT             | 1200 E WELLESLEY AV  | 3/17/2014     |
| VEH-THEFT             | 1800 E WEILE AV      | 3/17/2014     |
| VEH-THEFT             | 7800 N MORTON ST     | 3/19/2014     |
| VEH-THEFT             | 4700 N DIVISION ST   | 3/19/2014     |
| VEH-THEFT             | 5600 N DIVISION ST   | 3/19/2014     |
| VEH-THEFT             | 700 E NEBRASKA AV    | 3/20/2014     |
| VEH-THEFT             | 1100 E COZZA DR      | 3/20/2014     |
| VEH-THEFT             | 700 E FRANCIS AV     | 3/22/2014     |
| VEH-THEFT AUTO PARTS  | 300 E SANSON AV      | 3/16/2014     |
| VEH-THEFT AUTO PARTS  | 5200 N NEVADA ST     | 3/18/2014     |
| VEH-THEFT PLATES/TABS | 300 E BRIDGEPORT AV  | 3/18/2014     |
| SPB3WH                |                      |               |
| BURGLARY-GARAGE       | 1500 E BISMARK AV    | 3/17/2014     |
| BURGLARY-GARAGE       | 1400 E SANSON AV     | 3/20/2014     |
| BURGLARY-RESIDNTL     | 1600 E COLUMBIA AV   | 3/16/2014     |

For protection of victim privacy, the entire address on sexual assault crimes has been redacted.

| <u>Offense</u>    | <u>Address</u>    | Reported Date |
|-------------------|-------------------|---------------|
| BURGLARY-RESIDNTL | 1700 E EVERETT AV | 3/16/2014     |
| VEH-PROWL         | 1700 E CROWN AV   | 3/20/2014     |