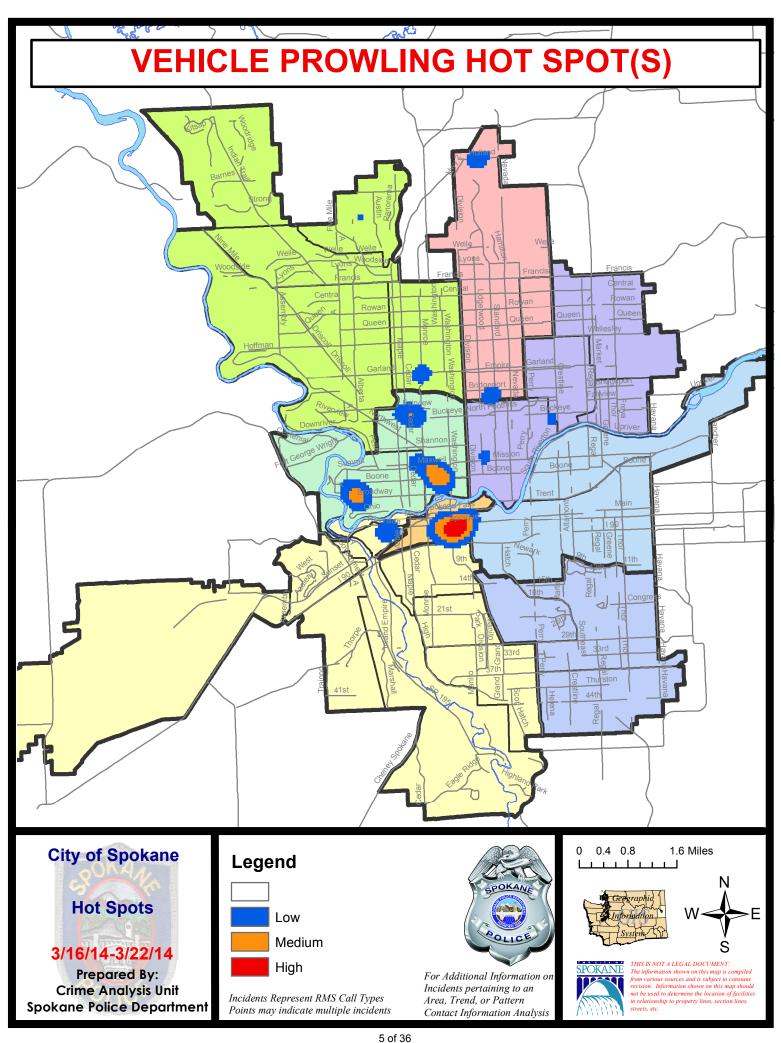

Day Period: | 1/26/2         | 2014 - 2/22 | /2014   |
|             | Cur                              | rent YTD P  | eriod:       | 1/1/2014                | - 3/22/2014 | Prior \ | YTD Period:    | 1/1/2          | 2013 - 3/22 | /2013   |

Prepared by SPD Crime Analysis Office - Monday, March 24, 2014

With the exception of criminal homicides, this chart represents preliminary counts of the original Police Incident Reports. Full statistical analysis to determine the confidence level of this data has not been performed. In general, the preliminary incident counts are less than the crimes eventually reported on the UCR Crime Report. Further, the % change columns on the preliminary incident count differ from the percentage change on the UCR crime report, sometimes significantly.











## SPOKANE POLICE DEPARTMENT

# NORTH Police Service Area





<u>PSA Commander</u> Captain Keith Cummings

Northwest District (P1)
Central District (P2)
Neva-Wood District (P3)
Northeast District (P4)



#### North Police Service Area (P1, P2, P3 and P4)



#### **Preliminary Incident Counts**

|             |                            | 7           | Day Compa | rison     | 28 D        | ay Compa | ay Comparison        |         | YTD Comparison |         |  |
|-------------|----------------------------|-------------|-----------|-----------|-------------|----------|----------------------|---------|----------------|---------|--|
| Part 1 Crim | e Categories               | Current     | Prior     | Percent   | Current     | Prior    | Percent              | Current | Prior          | P