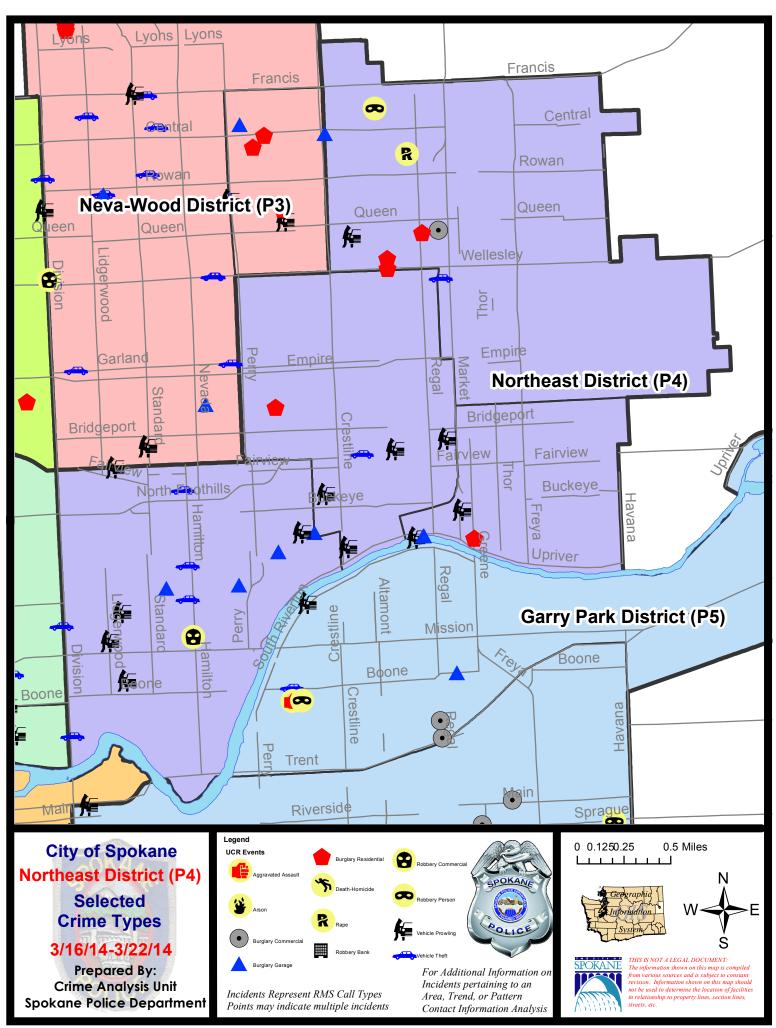

#### **NE - Northeast District (P4)**

#### NE - Northeast District (P4)

| <u>Offense</u>        | <u>Address</u>           | Reported Date |
|-----------------------|--------------------------|---------------|
| SPB4BE                |                          |               |
| ASSAULT-WEAPON        | 1600 E WELLESLEY AV      | 3/20/2014     |
| BURGLARY-FENCED AREA  | 2100 E PROVIDENCE AV     | 3/22/2014     |
| BURGLARY-GARAGE       | 2500 N NAPA ST           | 3/22/2014     |
| BURGLARY-RESIDNTL     | 1600 E GLASS AV          | 3/19/2014     |
| VEH-PROWL             | 2100 E NORTH CRESCENT AV | 3/18/2014     |
| VEH-PROWL             | 3200 N SMITH ST          | 3/19/2014     |
| VEH-PROWL             | 3000 E LIBERTY AV        | 3/21/2014     |
| VEH-THEFT             | 2300 E EUCLID AV         | 3/18/2014     |
| VEH-THEFT PLATES/TABS | 3000 E LIBERTY AV        | 3/16/2014     |
| SPB4HI                |                          |               |
| BURGLARY-COMMERCIAL   | 3000 E OLYMPIC AV        | 3/17/2014     |
| BURGLARY-GARAGE       | 2100 E CENTRAL AV        | 3/19/2014     |
| BURGLARY-RESIDNTL     | 4700 N SMITH ST          | 3/20/2014     |
| BURGLARY-RESIDNTL     | 2900 E OLYMPIC AV        | 3/20/2014     |
| BURGLARY-RESIDNTL     | 4800 N SMITH ST          | 3/21/2014     |
| RAPE-FORCIBLE         |                          | 3/22/2014     |
| ROBBERY               | N COOK ST/E DALKE AV     | 3/19/2014     |
| VEH-PROWL             | 5000 N STONE ST          | 3/22/2014     |
| VEH-THEFT             | 3000 E HOFFMAN AV        | 3/17/2014     |
| VEH-THEFT AUTO PARTS  | E FRANCIS AV/N FREYA ST  | 3/19/2014     |
| VEH-THEFT AUTO PARTS  | 5500 N MARKET ST         | 3/19/2014     |
| VEH-THEFT PLATES/TABS | 5400 N LACEY ST          | 3/18/2014     |
| SPB4LO                |                          |               |
| BURGLARY-FENCED AREA  | 2500 N NEVADA ST         | 3/22/2014     |
| BURGLARY-GARAGE       | 1300 E ERMINA AV         | 3/21/2014     |
| BURGLARY-GARAGE       | 700 E ERMINA AV          | 3/21/2014     |
| BURGLARY-GARAGE       | 1600 E ILLINOIS AV       | 3/22/2014     |
| ROBBERY-COMMERCIAL    | 1700 N HAMILTON ST       | 3/16/2014     |
| VEH-PROWL             | 500 E MISSION AV         | 3/16/2014     |
| VEH-PROWL             | 400 E SHARP AV           | 3/16/2014     |
| VEH-PROWL             | 400 E INDIANA AV         | 3/19/2014     |
| VEH-PROWL             | 2500 N MAGNOLIA ST       | 3/22/2014     |
| VEH-THEFT             | 1000 E AUGUSTA AV        | 3/16/2014     |
| VEH-THEFT             | 800 N DIVISION ST        | 3/18/2014     |
| VEH-THEFT             | 2800 N HAMILTON ST       | 3/19/2014     |
| VEH-THEFT             | 2200 N HAMILTON ST       | 3/20/2014     |
| VEH-THEFT             | 2000 N HAMILTON ST       | 3/22/2014     |
| VEH-THEFT PLATES/TABS | 700 E ERMINA AV          | 3/17/2014     |
| SPB4MI                |                          |               |
| BURGLARY-RESIDNTL     | 3200 E CARLISLE AV       | 3/19/2014     |
| VEH-PROWL             | 2700 E UPRIVER DR        | 3/18/2014     |

For protection of victim privacy, the entire address on sexual assault crimes has been redacted.

<u>Offense</u>

<u>Address</u>

ess Reported Date

VEH-PROWL

3100 E MARIETTA AV

3/19/2014