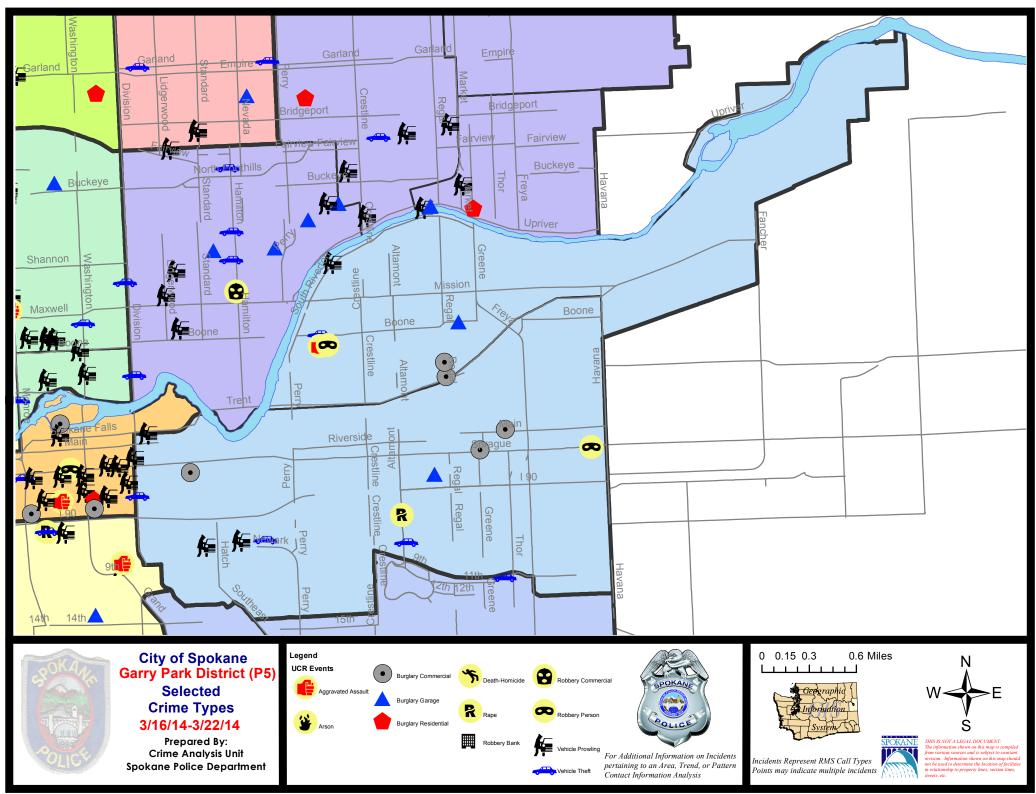

#### SE - Garry Park District (P5)

| <u>Offense</u>        | Address                    | Reported Date |
|-----------------------|----------------------------|---------------|
| SPC5EC                |                            |               |
| BURGLARY-COMMERCIAL   | 3200 E SPRAGUE AV          | 3/17/2014     |
| BURGLARY-COMMERCIAL   | 100 S SHERMAN ST           | 3/18/2014     |
| BURGLARY-COMMERCIAL   | 3400 E MAIN AV             | 3/22/2014     |
| BURGLARY-GARAGE       | 2700 E PACIFIC AV          | 3/16/2014     |
| BURGLARY-GARAGE       | 2700 E PACIFIC AV          | 3/19/2014     |
| RAPE-FORCIBLE         |                            | 3/18/2014     |
| ROBBERY               | 4200 E SPRAGUE AV          | 3/20/2014     |
| VEH-PROWL             | 700 S SHERIDAN ST          | 3/19/2014     |
| VEH-PROWL             | 900 E HARTSON AV           | 3/19/2014     |
| VEH-THEFT             | 2400 E 7TH AV              | 3/17/2014     |
| VEH-THEFT             | 200 S DIVISION ST          | 3/22/2014     |
| VEH-THEFT PLATES/TABS | 500 S DIVISION ST          | 3/16/2014     |
| SPC5GP                |                            |               |
| ASSAULT-WEAPON        | 1700 E DESMET AV           | 3/21/2014     |
| BURGLARY-COMMERCIAL   | 700 N REGAL ST             | 3/21/2014     |
| BURGLARY-COMMERCIAL   | 900 N NELSON ST            | 3/21/2014     |
| BURGLARY-GARAGE       | 3000 E BOONE AV            | 3/17/2014     |
| ROBBERY               | E DESMET AV/N PITTSBURG ST | 3/21/2014     |
| VEH-PROWL             | 1800 E SOUTH RIVERTON AV   | 3/16/2014     |
| VEH-THEFT             | 1700 E BOONE AV            | 3/21/2014     |