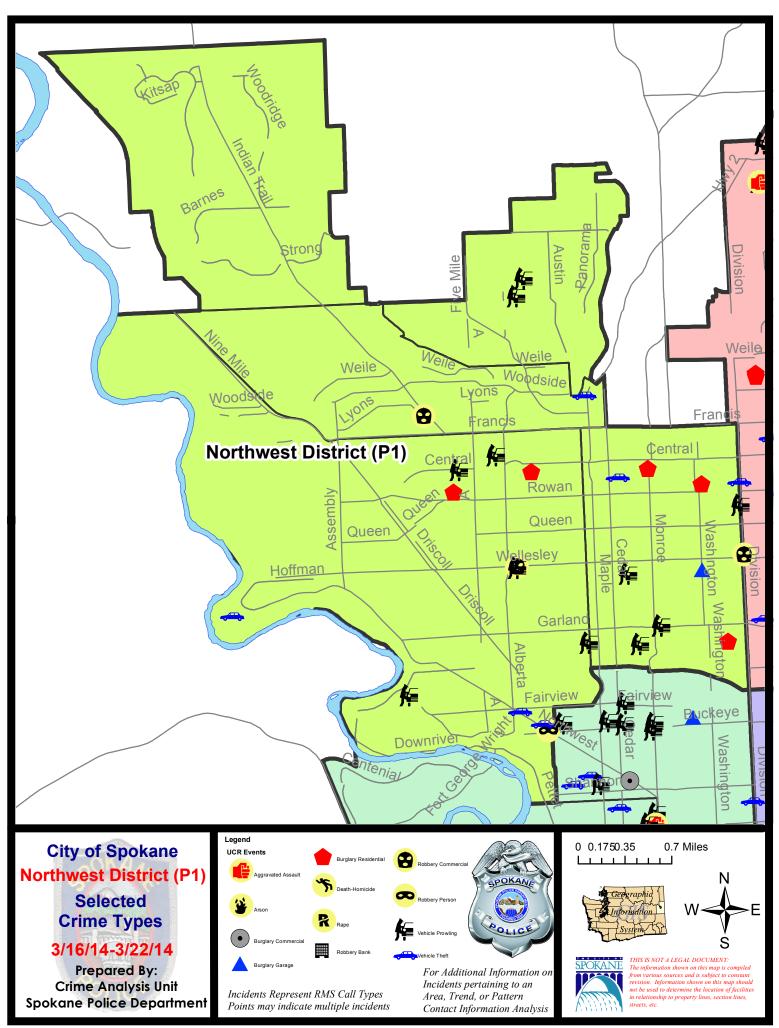

#### **NW - Northwest District (P1)**

#### NW - Northwest District (P1)

| <u>Offense</u>       | Address                      | Reported Date |
|----------------------|------------------------------|---------------|
| SPA1BS               |                              |               |
| ROBBERY-COMMERCIAL   | 3300 W INDIAN TRAIL RD       | 3/18/2014     |
| VEH-THEFT            | 6700 N COUNTRY HOMES BL      | 3/20/2014     |
| SPA1FM               |                              |               |
| VEH-PROWL            | 2300 W ASHLEY AV             | 3/19/2014     |
| SPA1NH               |                              |               |
| BURGLARY-GARAGE      | 4500 N WASHINGTON ST         | 3/17/2014     |
| BURGLARY-RESIDNTL    | 3700 N NORMANDIE ST          | 3/17/2014     |
| BURGLARY-RESIDNTL    | 300 W NEBRASKA AV            | 3/17/2014     |
| BURGLARY-RESIDNTL    | 5800 N MONROE ST             | 3/18/2014     |
| VEH-PROWL            | 4500 N ADAMS ST              | 3/19/2014     |
| VEH-PROWL            | 900 W GARLAND AV             | 3/21/2014     |
| VEH-PROWL            | 900 W GARLAND AV             | 3/22/2014     |
| VEH-THEFT            | 1300 W JOSEPH AV             | 3/22/2014     |
| SPA1NW               |                              |               |
| BURGLARY-FENCED AREA | 5100 W MANOR CREST ST        | 3/20/2014     |
| BURGLARY-RESIDNTL    | 5800 N HEMLOCK ST            | 3/18/2014     |
| ROBBERY              | 2100 W NORTHWEST BL          | 3/16/2014     |
| ROBBERY-COMMERCIAL   | 2500 W WELLESLEY AV          | 3/19/2014     |
| VEH-PROWL            | 6000 N LINDEKE ST            | 3/16/2014     |
| VEH-PROWL            | 3000 W CENTRAL AV            | 3/18/2014     |
| VEH-PROWL            | 2500 W WELLESLEY AV          | 3/19/2014     |
| VEH-PROWL            | 3200 N COLUMBIA CI           | 3/21/2014     |
| VEH-THEFT            | 4500 N AUBREY L WHITE EAS PK | 3/16/2014     |
| VEH-THEFT            | 2500 W NORTHWEST BL          | 3/22/2014     |
| VEH-THEFT            | W GRACE AV/N HEMLOCK ST      | 3/22/2014     |