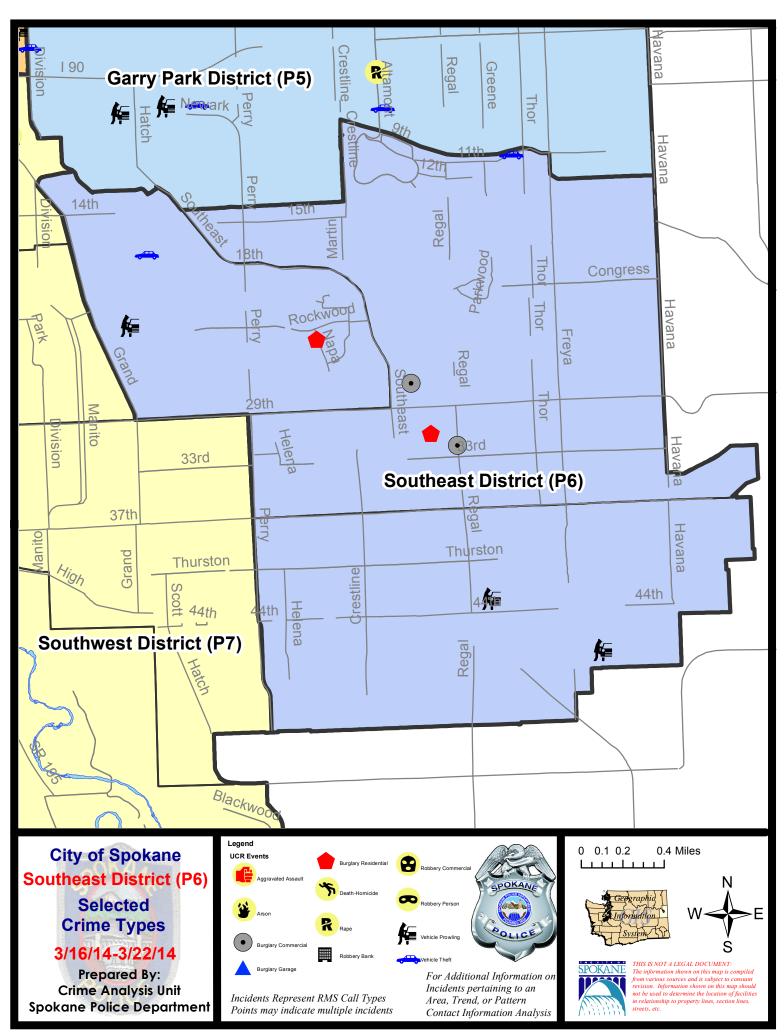

#### SE - Southeast District (P6)

| <u>Offense</u>      | <u>Address</u>      | Reported Date |
|---------------------|---------------------|---------------|
| SPC6LH              |                     |               |
| BURGLARY-COMMERCIAL | 2600 E 27TH AV      | 3/19/2014     |
| BURGLARY-COMMERCIAL | 3200 S REGAL ST     | 3/22/2014     |
| BURGLARY-RESIDNTL   | 3100 S MT VERNON ST | 3/16/2014     |
| VEH-THEFT           | 2700 S MT VERNON ST | 3/19/2014     |
| SPC6RW              |                     |               |
| BURGLARY-RESIDNTL   | 1900 E 23RD AV      | 3/20/2014     |
| VEH-PROWL           | 600 E 22ND AV       | 3/17/2014     |
| SPC6SG              |                     |               |
| VEH-PROWL           | 3100 E 43RD AV      | 3/20/2014     |
| VEH-PROWL           | 3800 E 48TH AV      | 3/20/2014     |
|                     |                     |               |