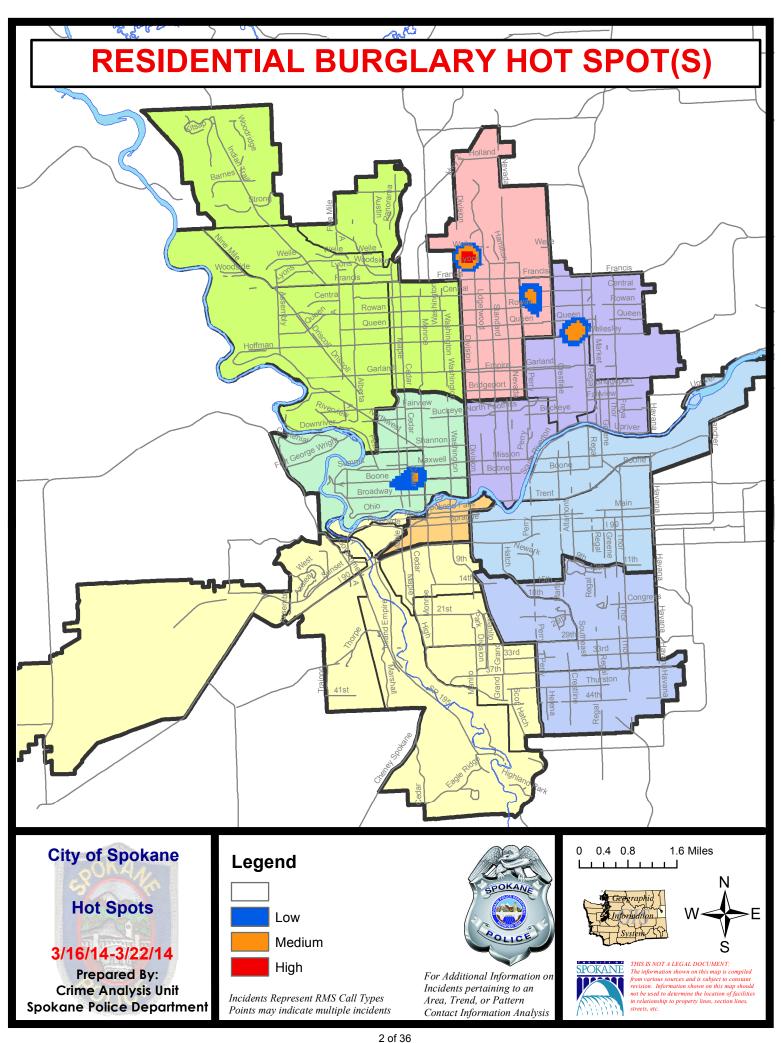

| 28 Day Period: | 1/26/2         | 2014 - 2/22 | /2014   |
|             | Cur                              | rent YTD P  | eriod:       | 1/1/2014                | - 3/22/2014 | Prior \ | YTD Period:    | 1/1/2          | 2013 - 3/22 | /2013   |

Prepared by SPD Crime Analysis Office - Monday, March 24, 2014

With the exception of criminal homicides, this chart represents preliminary counts of the original Police Incident Reports. Full statistical analysis to determine the confidence level of this data has not been performed. In general, the preliminary incident counts are less than the crimes eventually reported on the UCR Crime Report. Further, the % change columns on the preliminary incident count differ from the percentage change on the UCR crime report, sometimes significantly.











## SPOKANE POLICE DEPARTMENT

# NORTH Police Service Area





<u>PSA Commander</u> Captain Keith Cummings

Northwest District (P1)
Central District (P2)
Neva-Wood District (P3)
Northeast District (P4)



#### North Police Service Area (P1, P2, P3 and P4)



#### **Preliminary Incident Counts**

|             |                            | 7           | Day Compa | rison     | 28 D        | ay Compa | ay Comparison        |         | YTD Comparison |         |  |
|-------------|----------------------------|-------------|-----------|-----------|-------------|----------|----------------------|---------|----------------|---------|--|
| Part 1 Crim | e Categories               | Current     | Prior     | Percent   | Current     | Prior    | Percent              | Current | Prior