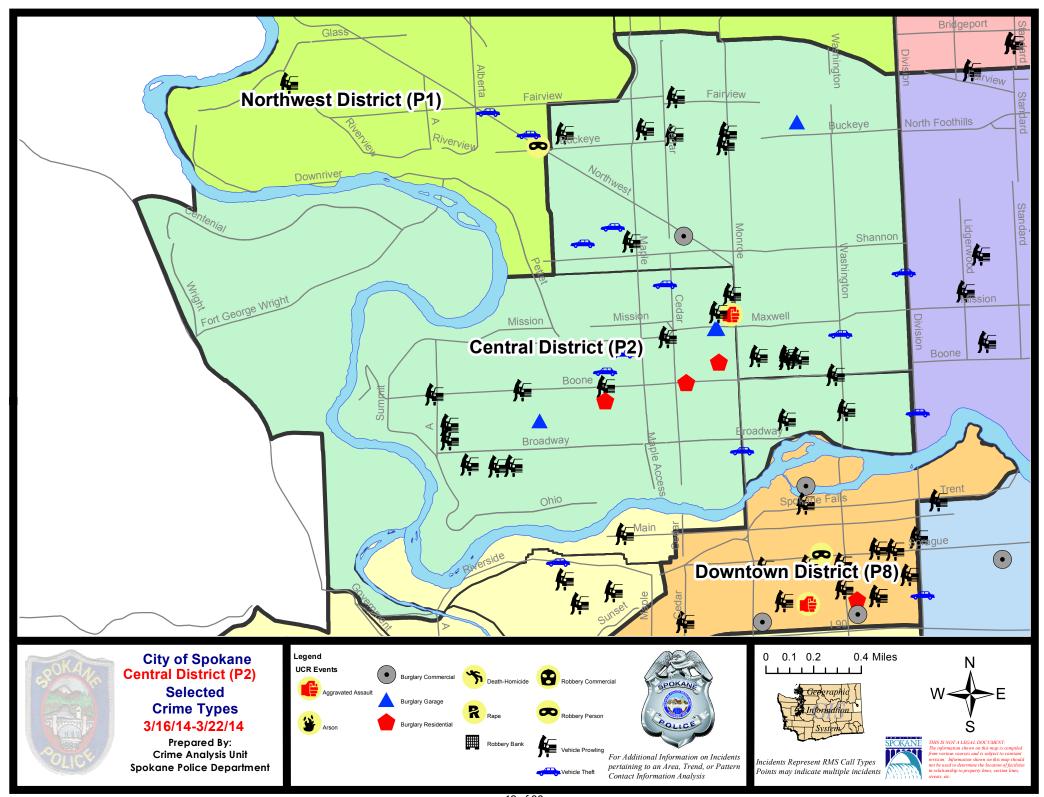

#### **NW - Central District (P2)**

#### NW Central District (P2)

| <u>Offense</u>        | <u>Address</u>         | Reported Date |
|-----------------------|------------------------|---------------|
| SPA2EG                |                        |               |
| BURGLARY-GARAGE       | 600 W CLEVELAND AV     | 3/17/2014     |
| VEH-PROWL             | 1600 W KNOX AV         | 3/16/2014     |
| VEH-PROWL             | 1500 W GRACE AV        | 3/17/2014     |
| VEH-PROWL             | 2700 N MONROE ST       | 3/18/2014     |
| VEH-PROWL             | 400 W BOONE AV         | 3/19/2014     |
| VEH-PROWL             | 1300 N LINCOLN ST      | 3/20/2014     |
| VEH-PROWL             | N HOWARD ST/W SHARP AV | 3/21/2014     |
| VEH-PROWL             | 2700 N MONROE ST       | 3/22/2014     |
| VEH-PROWL             | 1300 N WALL ST         | 3/22/2014     |
| VEH-PROWL             | W SHARP AV/N WALL ST   | 3/22/2014     |
| VEH-PROWL             | 2000 W GRACE AV        | 3/22/2014     |
| VEH-PROWL             | 1300 W GRACE AV        | 3/22/2014     |
| VEH-THEFT             | 1700 W MANSFIELD AV    | 3/19/2014     |
| VEH-THEFT             | 1800 N DIVISION ST     | 3/20/2014     |
| VEH-THEFT PLATES/TABS | 1300 W CLEVELAND AV    | 3/22/2014     |
| SPA2RS                |                        |               |
| VEH-PROWL             | 700 W MALLON AV        | 3/16/2014     |
| VEH-PROWL             | 900 N WASHINGTON ST    | 3/21/2014     |
| VEH-THEFT             | 700 N MONROE ST        | 3/18/2014     |
| SPA2WC                |                        |               |
| ASSAULT-SUB BDLY HARM | 1000 W SPOFFORD AV     | 3/18/2014     |
| BURGLARY-GARAGE       | 2200 W DEAN AV         | 3/18/2014     |
| BURGLARY-GARAGE       | 1100 W MAXWELL AV      | 3/21/2014     |
| BURGLARY-RESIDNTL     | 1100 W SHARP AV        | 3/17/2014     |
| BURGLARY-RESIDNTL     | 1300 W BOONE AV        | 3/20/2014     |
| BURGLARY-RESIDNTL     | 1800 W GARDNER AV      | 3/21/2014     |
| RAPE-FORCIBLE         |                        | 3/20/2014     |
| VEH-PROWL             | 1800 W BOONE AV        | 3/16/2014     |
| VEH-PROWL             | 1700 N MONROE ST       | 3/16/2014     |
| VEH-PROWL             | 1400 W MAXWELL AV      | 3/16/2014     |
| VEH-PROWL             | 1100 W SPOFFORD AV     | 3/17/2014     |
| VEH-PROWL             | 2400 W COLLEGE AV      | 3/19/2014     |
| VEH-PROWL             | 2500 W COLLEGE AV      | 3/19/2014     |
| VEH-PROWL             | 2900 W BOONE AV        | 3/19/2014     |
| VEH-PROWL             | 2800 W DEAN AV         | 3/20/2014     |
| VEH-PROWL             | 700 N LINDEKE ST       | 3/22/2014     |
| VEH-THEFT             | 1800 W SHARP AV        | 3/17/2014     |
| VEH-THEFT             | N ASH ST/W SINTO AV    | 3/19/2014     |
| VEH-THEFT             | 1400 W NORA AV         | 3/21/2014     |
| VEH-THEFT AUTO PARTS  | 2800 W DEAN AV         | 3/18/2014     |