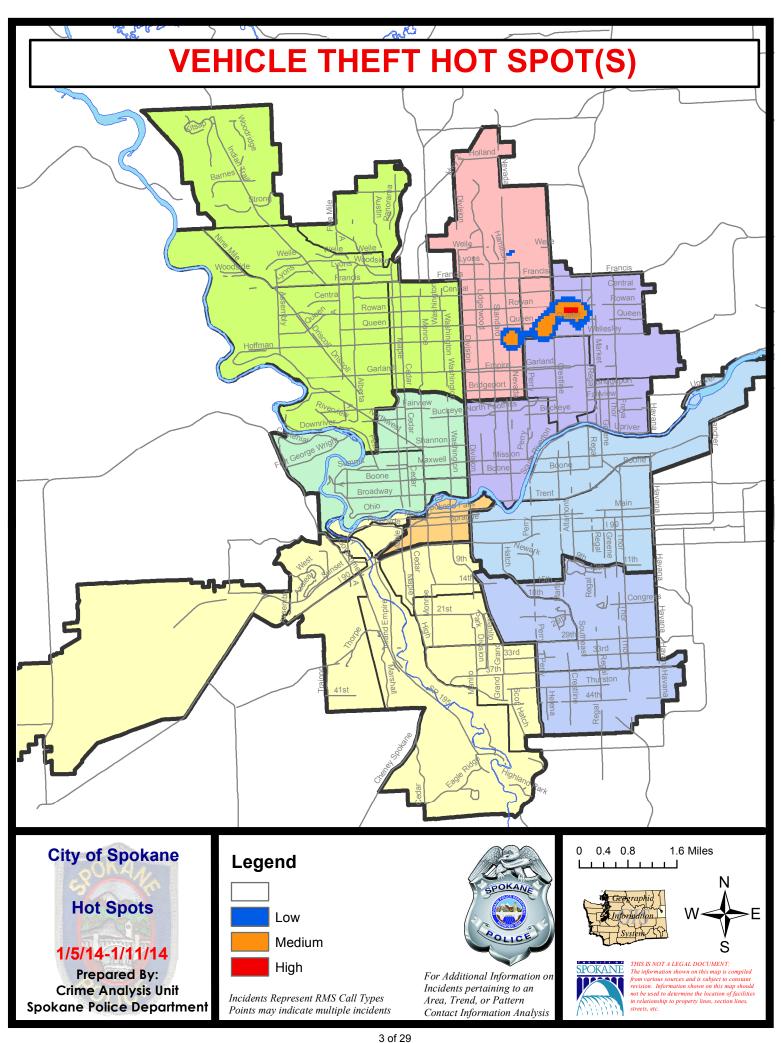

### NW Central District (P2)

| <u>Offense</u>        | Address                      | Reported Date |
|-----------------------|------------------------------|---------------|
| SPA2EG                |                              |               |
| ASSAULT-WEAPON        | 600 W SHANNON AV             | 1/9/2014      |
| BURGLARY-COMMERCIAL   | 2000 N MONROE ST             | 1/8/2014      |
| BURGLARY-COMMERCIAL   | 1200 N HOWARD ST             | 1/9/2014      |
| BURGLARY-COMMERCIAL   | 1700 W NORTHWEST BL          | 1/10/2014     |
| BURGLARY-COMMERCIAL   | 1700 W NORTHWEST BL          | 1/11/2014     |
| BURGLARY-FENCED AREA  | 900 W GRACE AV               | 1/6/2014      |
| BURGLARY-GARAGE       | 500 W CLEVELAND AV           | 1/5/2014      |
| BURGLARY-GARAGE       | 2000 W GRACE AV              | 1/9/2014      |
| BURGLARY-RESIDNTL     | 1100 W FREDERICK AV          | 1/5/2014      |
| BURGLARY-RESIDNTL     | 600 W BUCKEYE AV             | 1/11/2014     |
| VEH-PROWL             | 100 W KNOX AV                | 1/10/2014     |
| VEH-THEFT             | 1900 W BUCKEYE AV            | 1/6/2014      |
| VEH-THEFT             | 700 W BOONE AV               | 1/9/2014      |
| VEH-THEFT             | 3300 N LINCOLN ST            | 1/11/2014     |
| VEH-THEFT PLATES/TABS | W MANSFIELD AV/N MONROE ST   | 1/6/2014      |
| SPA2RS                |                              |               |
| VEH-THEFT AUTO PARTS  | 800 N DIVISION ST            | 1/6/2014      |
| SPA2WC                |                              |               |
| BURGLARY-GARAGE       | 1100 W SHARP AV              | 1/5/2014      |
| BURGLARY-GARAGE       | 1800 W MALLON AV             | 1/6/2014      |
| BURGLARY-GARAGE       | 2300 W MAXWELL AV            | 1/6/2014      |
| BURGLARY-GARAGE       | 1900 W BRIDGE AV             | 1/7/2014      |
| BURGLARY-GARAGE       | 1800 W BROADWAY AV           | 1/11/2014     |
| ROBBERY               | 1600 W INDIANA AV            | 1/7/2014      |
| VEH-PROWL             | N ASH ST/W MAXWELL AV        | 1/7/2014      |
| VEH-PROWL             | 1000 W MAXWELL AV            | 1/9/2014      |
| VEH-PROWL             | 500 N ELM ST                 | 1/9/2014      |
| VEH-THEFT             | 2300 W SHARP AV              | 1/9/2014      |
| VEH-THEFT AUTO PARTS  | 1600 N BELT ST               | 1/7/2014      |
| SPA2WH                |                              |               |
| VEH-THEFT PLATES/TABS | 4100 W FORT GEORGE WRIGHT DR | 1/7/2014      |