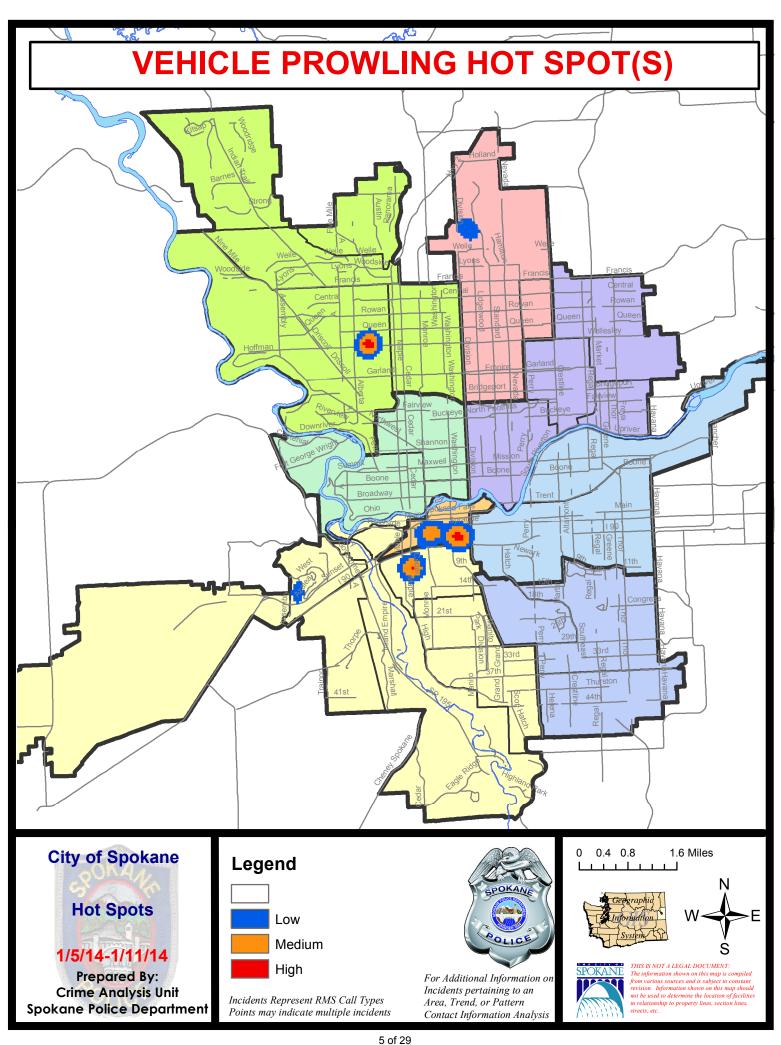

/2013 - 12/14/2013 |             |         |  |
|             | Cur                              | rent YTD P  | eriod:        | 1/1/2014   | - 1/11/2014 | Prior `  | YTD Period:    | 1/1/2                       | 2013 - 1/11 | 1/2013  |  |

Prepared by SPD Crime Analysis Office - Monday, January 13, 2014

With the exception of criminal homicides, this chart represents preliminary counts of the original Police Incident Reports. Full statistical analysis to determine the confidence level of this data has not been performed. In general, the preliminary incident counts are less than the crimes eventually reported on the UCR Crime Report. Further, the % change columns on the preliminary incident count differ from the percentage change on the UCR crime report, sometimes significantly.











### **NW - Northwest District (P1)**



### **Preliminary Incident Counts**

|             |                            | 7           | Day Compa | arison     | 28 E        | ay Compa | rison          | YTD     | Compariso   | on      |
|-------------|----------------------------|-------------|-----------|------------|-------------|----------|----------------|---------|-------------|---------|
| Part 1 Crim | e Categories               | Current     | Prior     | Percent    | Current     | Prior    | Percent        | Current | Prior       | Percent |
| Violent     | Criminal Homicide          | 0           | 0         |            | 0           | 0        |                | 0       | 0           |         |
|             | Rape                       | 0           | 0         |