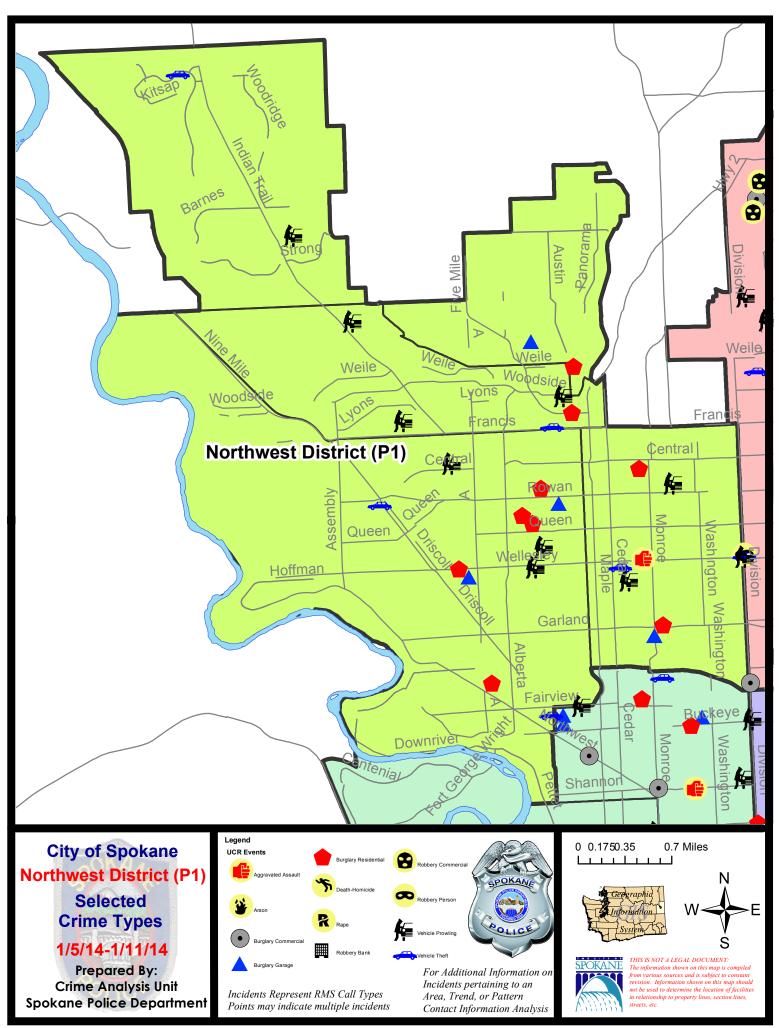

### **NW - Northwest District (P1)**

## NW - Northwest District (P1)

| <u>Offense</u>        | Address                | Reported Date |
|-----------------------|------------------------|---------------|
| SPA1BS                |                        |               |
| VEH-PROWL             | 4200 W ARROWHEAD RD    | 1/10/2014     |
| VEH-PROWL             | 1800 W NORTHRIDGE CT   | 1/10/2014     |
| VEH-PROWL             | 6500 N FOTHERINGHAM ST | 1/11/2014     |
| VEH-THEFT             | 6300 N ELGIN ST        | 1/5/2014      |
| SPA1FM                |                        |               |
| BURGLARY-GARAGE       | 7300 N HEMLOCK CT      | 1/9/2014      |
| BURGLARY-RESIDNTL     | 7100 N AUSTIN RD       | 1/5/2014      |
| SPA1IT                |                        |               |
| VEH-PROWL             | 8700 N JAMES DR        | 1/11/2014     |
| VEH-THEFT             | 10800 N KLICKITAT CT   | 1/6/2014      |
| SPA1NH                |                        |               |
| ASSAULT-SUB BDLY HARM | 4700 N MADISON ST      | 1/10/2014     |
| BURGLARY-RESIDNTL     | 3900 N LINCOLN ST      | 1/7/2014      |
| BURGLARY-RESIDNTL     | 5800 N MADISON ST      | 1/7/2014      |
| VEH-PROWL             | 5600 N WALL ST         | 1/11/2014     |
| VEH-THEFT             | 4600 N HAWTHORNE ST    | 1/6/2014      |
| SPA1NW                |                        |               |
| BURGLARY-FENCED AREA  | 4900 N BELT ST         | 1/6/2014      |
| BURGLARY-GARAGE       | 3000 W HOFFMAN AV      | 1/8/2014      |
| BURGLARY-GARAGE       | 5400 N CANNON ST       | 1/9/2014      |
| BURGLARY-RESIDNTL     | 3300 N MILTON ST       | 1/5/2014      |
| BURGLARY-RESIDNTL     | 2400 W EVERETT AV      | 1/6/2014      |
| BURGLARY-RESIDNTL     | 2300 W CROWN AV        | 1/8/2014      |
| BURGLARY-RESIDNTL     | 3100 W WELLESLEY AV    | 1/9/2014      |
| BURGLARY-RESIDNTL     | 5600 N BELT ST         | 1/11/2014     |
| VEH-PROWL             | 4900 N BELT ST         | 1/6/2014      |
| VEH-PROWL             | 2300 W WELLESLEY AV    | 1/6/2014      |
| VEH-PROWL             | 3100 W ELOIKA AV       | 1/10/2014     |
| VEH-PROWL             | 3000 N OAK ST          | 1/10/2014     |
| VEH-PROWL             | 2300 W WELLESLEY AV    | 1/10/2014     |
| VEH-THEFT             | 3900 W SANSON PL       | 1/5/2014      |
|                       |                        |               |