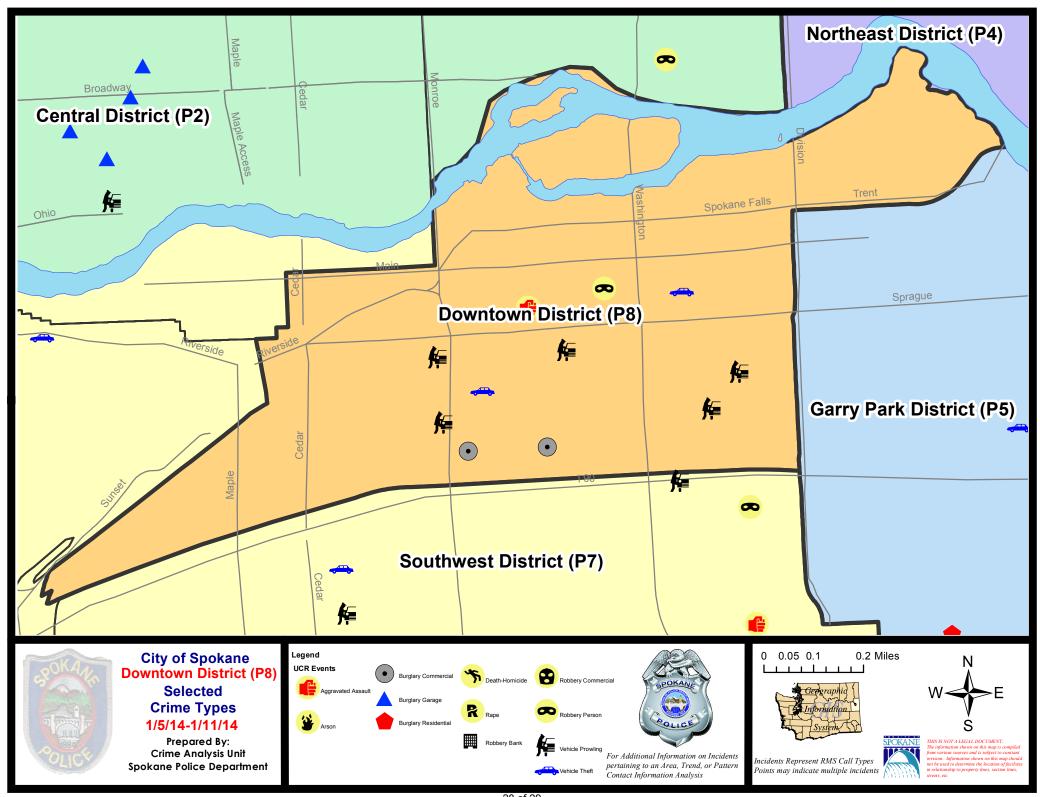

### **SW - Downtown District (P8)**

## SW - Downtown District (P8)

| <u>Offense</u>        | <u>Address</u>             |           |  |  |
|-----------------------|----------------------------|-----------|--|--|
| SPD8RS                |                            |           |  |  |
| ASSAULT-SUB BDLY HARM | N POST ST/W RIVERSIDE AV   | 1/6/2014  |  |  |
| ASSAULT-WEAPON        | 700 W RIVERSIDE AV         | 1/8/2014  |  |  |
| BURGLARY-COMMERCIAL   | 700 W 3RD AV               | 1/5/2014  |  |  |
| BURGLARY-COMMERCIAL   | 900 W 3RD AV               | 1/11/2014 |  |  |
| VEH-PROWL             | 200 N DIVISION ST          | 1/7/2014  |  |  |
| VEH-PROWL             | 100 W PACIFIC AV           | 1/9/2014  |  |  |
| VEH-PROWL             | W 2ND AV/S MONROE ST       | 1/9/2014  |  |  |
| VEH-PROWL             | 1000 W 1ST AV              | 1/10/2014 |  |  |
| VEH-PROWL             | W 2ND AV/S MCCLELLAN ST    | 1/11/2014 |  |  |
| VEH-THEFT             | 100 S LINCOLN ST           | 1/9/2014  |  |  |
| VEH-THEFT             | N BROWNE ST/W RIVERSIDE AV | 1/10/2014 |  |  |