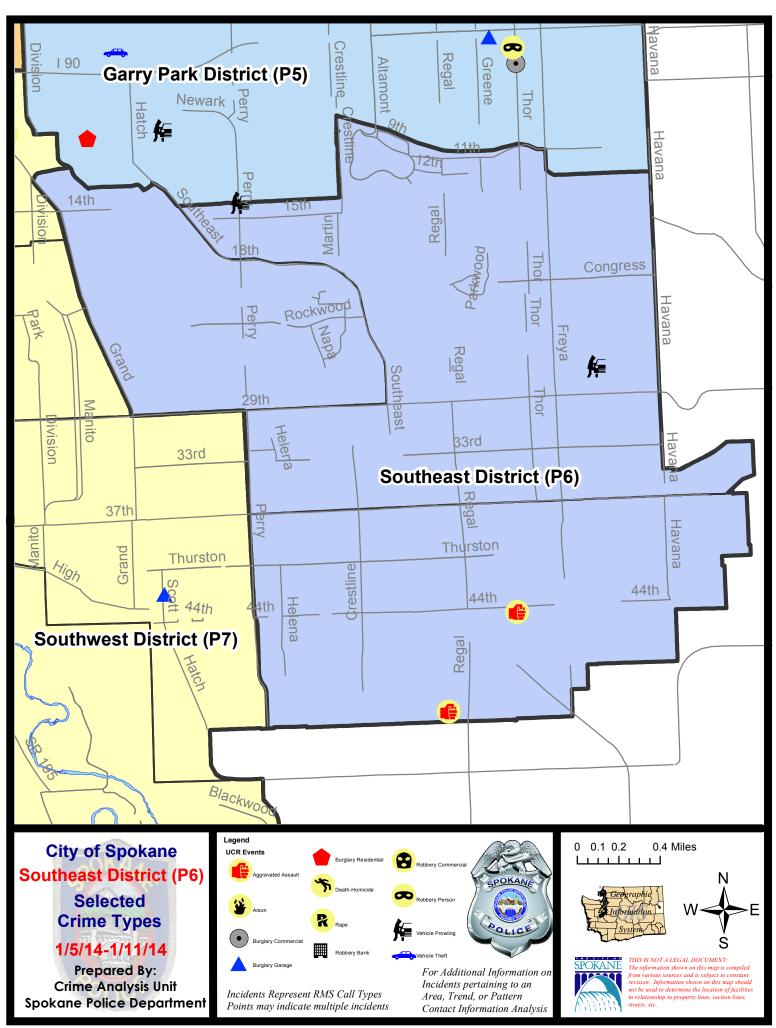

### SE - Southeast District (P6)

## SE - Southeast District (P6)

| <u>Offense</u>        | <u>Address</u>        | Reported Date |
|-----------------------|-----------------------|---------------|
| SPC6LH                |                       |               |
| ROBBERY               | E 30TH AV/S MARTIN ST | 1/6/2014      |
| VEH-PROWL             | 1400 E 14TH AV        | 1/8/2014      |
| VEH-PROWL             | 3900 E 27TH AV        | 1/11/2014     |
| VEH-THEFT AUTO PARTS  | 2200 E 29TH AV        | 1/7/2014      |
| SPC6SG                |                       |               |
| ASSAULT-SUB BDLY HARM | 3200 E 44TH AV        | 1/10/2014     |
| ASSAULT-WEAPON        | 2700 E 53RD AV        | 1/6/2014      |
| VEH-THEFT PLATES/TABS | 1500 E 39TH AV        | 1/7/2014      |