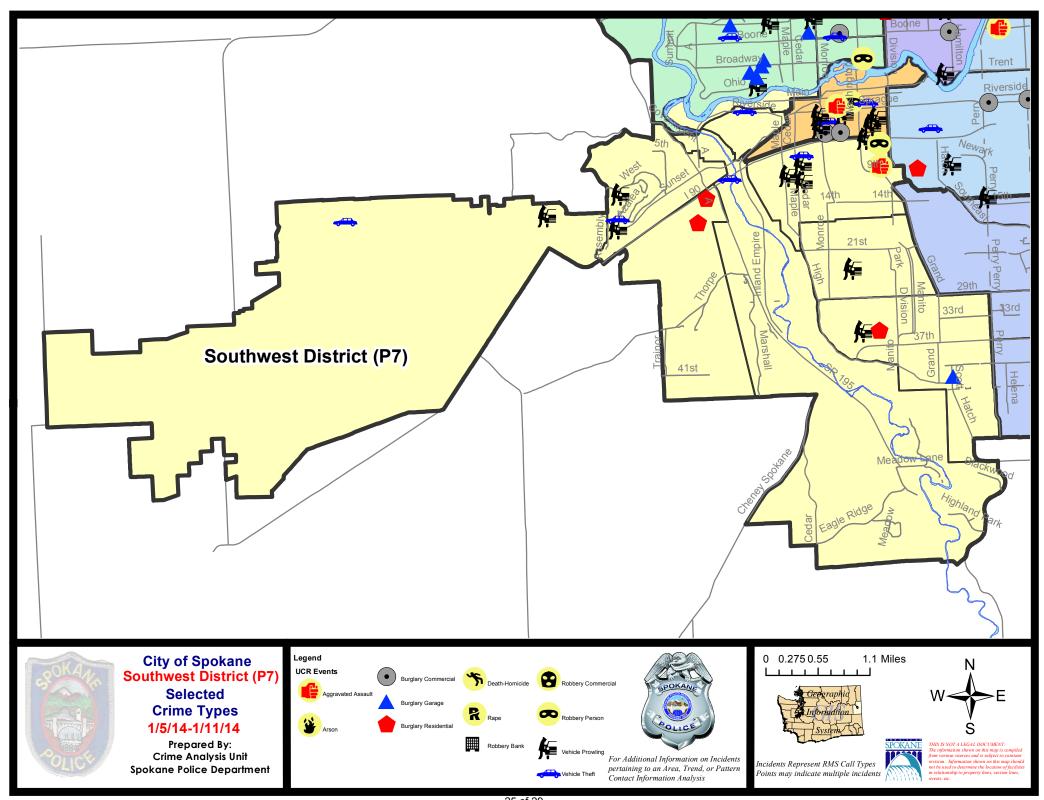

### **SW - Southwest District (P7)**

## SW - Southwest District (P7)

| <u>Offense</u>        | <u>Address</u>        | Reported Date |
|-----------------------|-----------------------|---------------|
| SPD7BA                |                       |               |
| VEH-THEFT             | 2100 W RIVERSIDE AV   | 1/10/2014     |
| SPD7CH                |                       |               |
| ROBBERY               | 100 W 5TH AV          | 1/6/2014      |
| VEH-PROWL             | W 10TH AV/S ADAMS ST  | 1/7/2014      |
| VEH-PROWL             | W 4TH AV/S BERNARD ST | 1/9/2014      |
| VEH-THEFT             | 1300 W 6TH AV         | 1/7/2014      |
| VEH-THEFT AUTO PARTS  | 800 S ADAMS ST        | 1/11/2014     |
| SPD7CS                |                       |               |
| BURGLARY-GARAGE       | 4200 S SCOTT ST       | 1/8/2014      |
| BURGLARY-RESIDNTL     | 200 W 34TH AV         | 1/9/2014      |
| VEH-PROWL             | 3500 S LINCOLN DR     | 1/11/2014     |
| SPD7GT                |                       |               |
| BURGLARY-RESIDNTL     | 2900 W 16TH AV        | 1/5/2014      |
| BURGLARY-RESIDNTL     | 2800 W 13TH AV        | 1/5/2014      |
| BURGLARY-RESIDNTL     | 2800 W 13TH AV        | 1/6/2014      |
| SPD7MC                |                       |               |
| VEH-PROWL             | 600 W 24TH AV         | 1/11/2014     |
| VEH-THEFT PLATES/TABS | 800 W 23RD AV         | 1/7/2014      |
| SPD7WH                |                       |               |
| VEH-PROWL             | 1100 S WESTCLIFF PL   | 1/8/2014      |
| VEH-PROWL             | 4200 W SUNSET HY      | 1/8/2014      |
| VEH-THEFT             | 1500 S RUSTLE ST      | 1/6/2014      |
| SPD7WP                |                       |               |
| VEH-THEFT             | 9000 W US 2 HY        | 1/11/2014     |
| VEH-THEFT PLATES/TABS | 5300 W SUNSET HY      | 1/11/2014     |