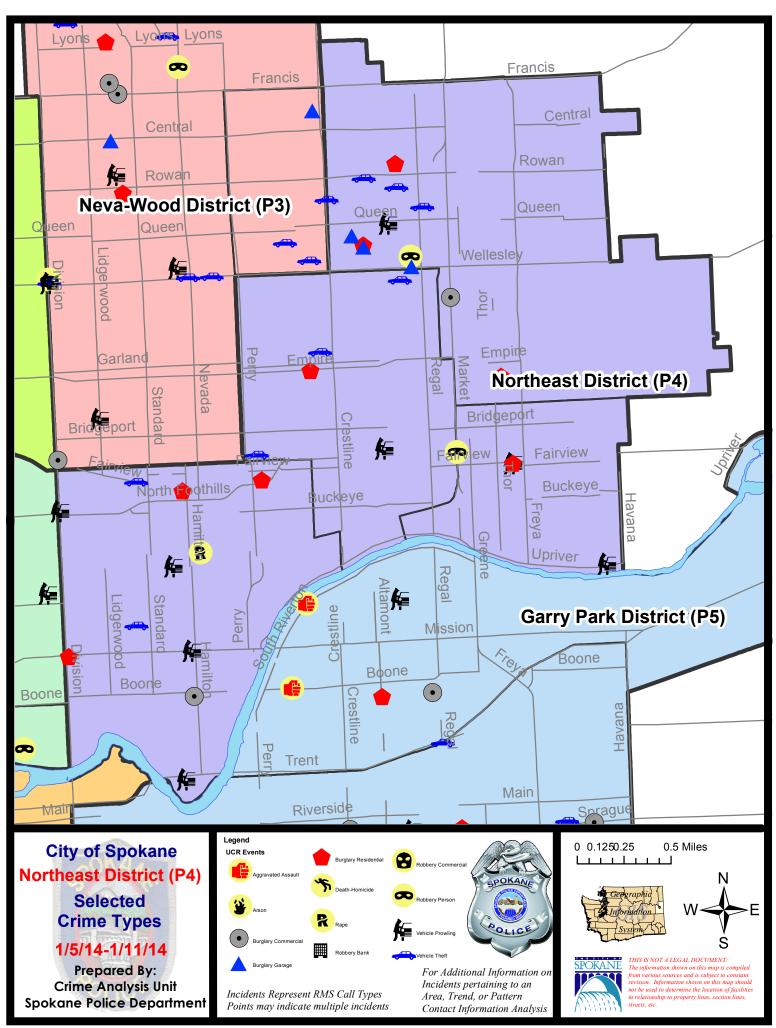

### **NE - Northeast District (P4)**

## NE - Northeast District (P4)

| <u>Offense</u>        | <u>Address</u>                     | Reported Date |
|-----------------------|------------------------------------|---------------|
| SPB4BE                |                                    |               |
| BURGLARY-RESIDNTL     | 1900 E EMPIRE AV                   | 1/10/2014     |
| VEH-PROWL             | 3200 N COOK ST                     | 1/10/2014     |
| VEH-THEFT             | 4000 N MARTIN ST                   | 1/6/2014      |
| VEH-THEFT             | E HOFFMAN AV/N LACEY ST            | 1/9/2014      |
| VEH-THEFT             | 1500 E DALTON AV                   | 1/10/2014     |
| VEH-THEFT PLATES/TABS | 4100 N REGAL ST                    | 1/7/2014      |
| SPB4HI                |                                    |               |
| BURGLARY-COMMERCIAL   | 4400 N MARKET ST                   | 1/7/2014      |
| BURGLARY-GARAGE       | 4900 N ALTAMONT ST                 | 1/5/2014      |
| BURGLARY-GARAGE       | 5000 N STONE ST                    | 1/10/2014     |
| BURGLARY-GARAGE       | 4700 N NELSON ST                   | 1/11/2014     |
| BURGLARY-RESIDNTL     | 5600 N LACEY ST                    | 1/7/2014      |
| BURGLARY-RESIDNTL     | 3700 N FERRALL ST                  | 1/8/2014      |
| BURGLARY-RESIDNTL     | 4900 N ALTAMONT ST                 | 1/11/2014     |
| BURGLARY-RESIDNTL     | 4900 N ALTAMONT ST                 | 1/11/2014     |
| ROBBERY               | 4900 N NELSON ST                   | 1/7/2014      |
| VEH-THEFT             | 5400 N LACEY ST                    | 1/5/2014      |
| VEH-THEFT             | 2800 E SANSON AV                   | 1/6/2014      |
| VEH-THEFT             | 2400 E ROWAN AV                    | 1/8/2014      |
| VEH-THEFT             | 5200 N REGAL ST                    | 1/9/2014      |
| SPB4LO                |                                    |               |
| BURGLARY-COMMERCIAL   | 900 E BOONE AV                     | 1/6/2014      |
| BURGLARY-RESIDNTL     | 00 E MISSION AV                    | 1/5/2014      |
| BURGLARY-RESIDNTL     | 2800 N HAMILTON ST                 | 1/6/2014      |
| BURGLARY-RESIDNTL     | 2900 N HOGAN ST                    | 1/10/2014     |
| RAPE-FORCIBLE         |                                    | 1/5/2014      |
| VEH-PROWL             | N CINCINNATI ST/E SPOKANE FALLS BL | 1/6/2014      |
| VEH-PROWL             | 2200 N CINCINNATI ST               | 1/7/2014      |
| VEH-PROWL             | N HAMILTON ST/E MISSION AV         | 1/8/2014      |
| VEH-PROWL             | 2700 N DIVISION ST                 | 1/11/2014     |
| VEH-THEFT             | 500 E FAIRVIEW AV                  | 1/8/2014      |
| VEH-THEFT             | 500 E NORA AV                      | 1/10/2014     |
| SPB4MI                |                                    |               |
| BURGLARY-COMMERCIAL   | 3200 N FERRALL ST                  | 1/8/2014      |
| BURGLARY-RESIDNTL     | 3500 E FAIRVIEW AV                 | 1/6/2014      |
| VEH-THEFT AUTO PARTS  | 3200 E CARLISLE AV                 | 1/9/2014      |