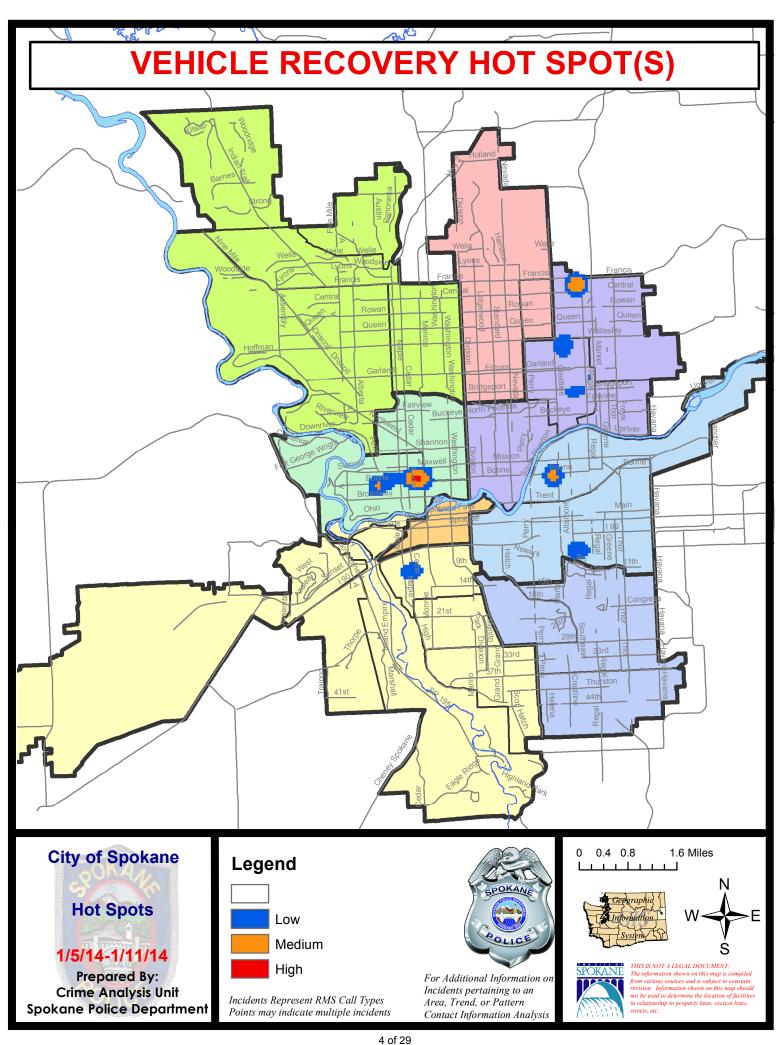

17/2013 - 12/14/2013 |             |         |  |
|             | Cur                              | rent YTD P  | eriod:        | 1/1/2014   | - 1/11/2014 | Prior `  | YTD Period:    | 1/1/2                       | 2013 - 1/11 | 1/2013  |  |

Prepared by SPD Crime Analysis Office - Monday, January 13, 2014

With the exception of criminal homicides, this chart represents preliminary counts of the original Police Incident Reports. Full statistical analysis to determine the confidence level of this data has not been performed. In general, the preliminary incident counts are less than the crimes eventually reported on the UCR Crime Report. Further, the % change columns on the preliminary incident count differ from the percentage change on the UCR crime report, sometimes significantly.











### **NW - Northwest District (P1)**



### **Preliminary Incident Counts**

|             |                            | 7           | Day Compa | arison     | 28 E        | ay Compa | rison          | YTD     | Compariso   | on      |
|-------------|----------------------------|-------------|-----------|------------|-------------|----------|----------------|---------|-------------|---------|
| Part 1 Crim | e Categories               | Current     | Prior     | Percent    | Current     | Prior    | Percent        | Current | Prior       | Percent |
| Violent     | Criminal Homicide          | 0           | 0         |            | 0           | 0        |                | 0       | 0           |         |
|             | Rape                       | 0           | 0         |