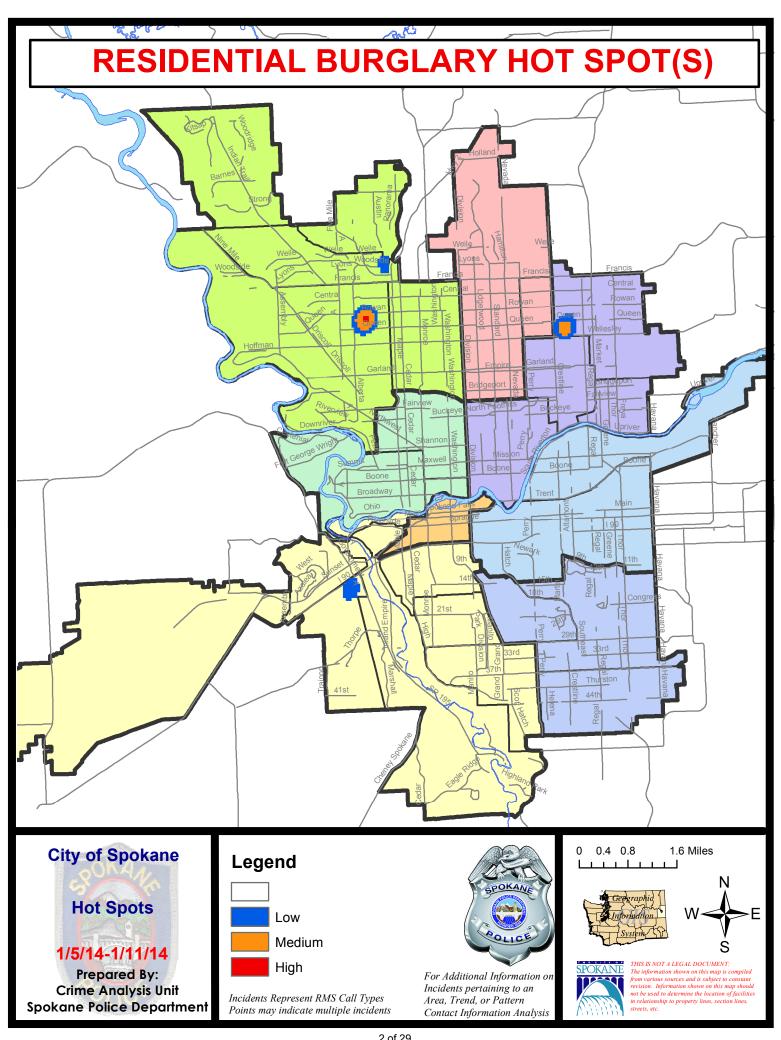

### **NW - Northwest District (P1)**

## NW - Northwest District (P1)

| <u>Offense</u>        | Address                | Reported Date |
|-----------------------|------------------------|---------------|
| SPA1BS                |                        |               |
| VEH-PROWL             | 4200 W ARROWHEAD RD    | 1/10/2014     |
| VEH-PROWL             | 1800 W NORTHRIDGE CT   | 1/10/2014     |
| VEH-PROWL             | 6500 N FOTHERINGHAM ST | 1/11/2014     |
| VEH-THEFT             | 6300 N ELGIN ST        | 1/5/2014      |
| SPA1FM                |                        |               |
| BURGLARY-GARAGE       | 7300 N HEMLOCK CT      | 1/9/2014      |
| BURGLARY-RESIDNTL     | 7100 N AUSTIN RD       | 1/5/2014      |
| SPA1IT                |                        |               |
| VEH-PROWL             | 8700 N JAMES DR        | 1/11/2014     |
| VEH-THEFT             | 10800 N KLICKITAT CT   | 1/6/2014      |
| SPA1NH                |                        |               |
| ASSAULT-SUB BDLY HARM | 4700 N MADISON ST      | 1/10/2014     |
| BURGLARY-RESIDNTL     | 3900 N LINCOLN ST      | 1/7/2014      |
| BURGLARY-RESIDNTL     | 5800 N MADISON ST      | 1/7/2014      |
| VEH-PROWL             | 5600 N WALL ST         | 1/11/2014     |
| VEH-THEFT             | 4600 N HAWTHORNE ST    | 1/6/2014      |
| SPA1NW                |                        |               |
| BURGLARY-FENCED AREA  | 4900 N BELT ST         | 1/6/2014      |
| BURGLARY-GARAGE       | 3000 W HOFFMAN AV      | 1/8/2014      |
| BURGLARY-GARAGE       | 5400 N CANNON ST       | 1/9/2014      |
| BURGLARY-RESIDNTL     | 3300 N MILTON ST       | 1/5/2014      |
| BURGLARY-RESIDNTL     | 2400 W EVERETT AV      | 1/6/2014      |
| BURGLARY-RESIDNTL     | 2300 W CROWN AV        | 1/8/2014      |
| BURGLARY-RESIDNTL     | 3100 W WELLESLEY AV    | 1/9/2014      |
| BURGLARY-RESIDNTL     | 5600 N BELT ST         | 1/11/2014     |
| VEH-PROWL             | 4900 N BELT ST         | 1/6/2014      |
| VEH-PROWL             | 2300 W WELLESLEY AV    | 1/6/2014      |
| VEH-PROWL             | 3100 W ELOIKA AV       | 1/10/2014     |
| VEH-PROWL             | 3000 N OAK ST          | 1/10/2014     |
| VEH-PROWL             | 2300 W WELLESLEY AV    | 1/10/2014     |
| VEH-THEFT             | 3900 W SANSON PL       | 1/5/2014      |
|                       |                        |               |