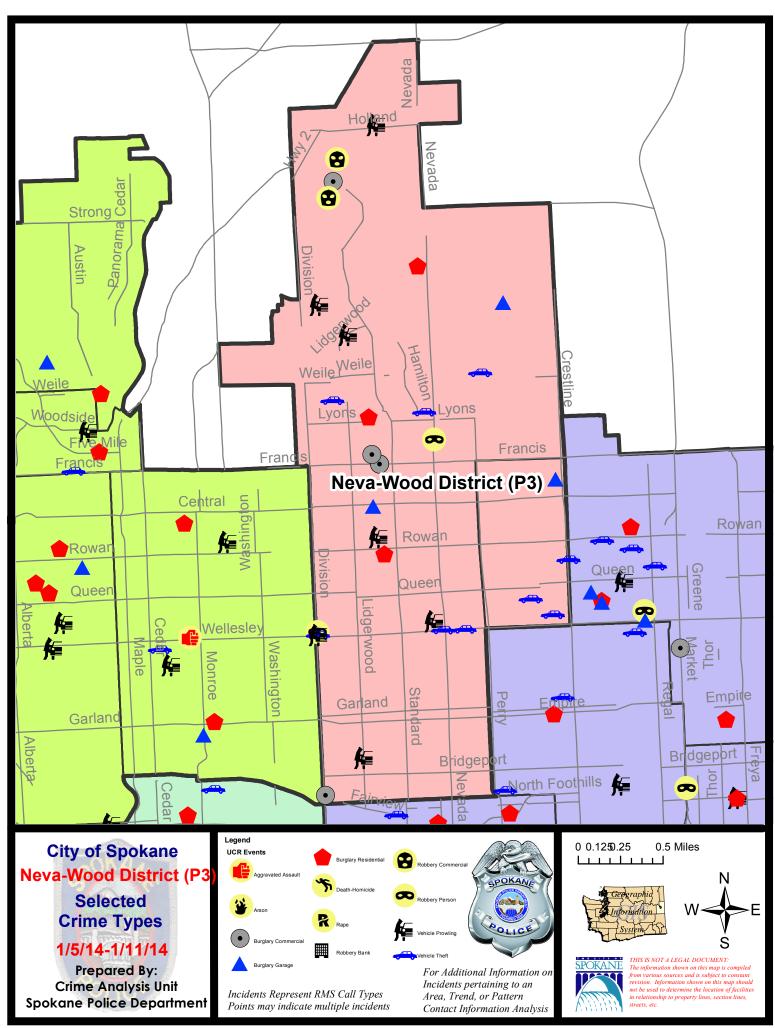

### **NE - Neva-Wood District (P3)**

## NE - Neva-Wood District (P3)

| <u>Offense</u>       | <u>Address</u>              | Reported Date |
|----------------------|-----------------------------|---------------|
| SPB3NL               |                             |               |
| BURGLARY-COMMERCIAL  | 6400 N ADDISON ST           | 1/6/2014      |
| BURGLARY-COMMERCIAL  | 500 E FRANCIS AV            | 1/8/2014      |
| BURGLARY-COMMERCIAL  | 8900 N COLTON ST            | 1/9/2014      |
| BURGLARY-COMMERCIAL  | 500 E FRANCIS AV            | 1/11/2014     |
| BURGLARY-GARAGE      | 5900 N ADDISON ST           | 1/6/2014      |
| BURGLARY-GARAGE      | 1700 E LINCOLN RD           | 1/11/2014     |
| BURGLARY-RESIDNTL    | 8100 N WILDING DR           | 1/6/2014      |
| BURGLARY-RESIDNTL    | 6900 N WISCOMB ST           | 1/10/2014     |
| ROBBERY              | 4700 N DIVISION ST          | 1/8/2014      |
| ROBBERY              | 6500 N NEVADA ST            | 1/10/2014     |
| ROBBERY              | N LIDGERWOOD ST/E SANSON AV | 1/11/2014     |
| ROBBERY-COMMERCIAL   | 9200 N COLTON ST            | 1/5/2014      |
| ROBBERY-COMMERCIAL   | 8800 N COLTON ST            | 1/10/2014     |
| VEH-PROWL            | 7400 N LIDGERWOOD ST        | 1/6/2014      |
| VEH-PROWL            | 500 e nebraska av           | 1/6/2014      |
| VEH-PROWL            | 600 E HOLLAND AV            | 1/6/2014      |
| VEH-PROWL            | 900 E BROAD AV              | 1/7/2014      |
| VEH-PROWL            | 7800 N DIVISION ST          | 1/8/2014      |
| VEH-PROWL            | 4700 N DIVISION ST          | 1/10/2014     |
| VEH-THEFT            | N NEVADA ST/E WELLESLEY AV  | 1/5/2014      |
| VEH-THEFT            | 6400 N DIVISION ST          | 1/5/2014      |
| VEH-THEFT            | 1400 E CLOVER AV            | 1/6/2014      |
| VEH-THEFT            | 9100 N NEWPORT HY           | 1/7/2014      |
| VEH-THEFT AUTO PARTS | 500 E CENTRAL AV            | 1/6/2014      |
| VEH-TMVWOP           | N MORTON ST/E WELLESLEY AV  | 1/5/2014      |
| VEH-TMVWOP           | 7000 N COLTON ST            | 1/9/2014      |
| <u>SPB3WH</u>        |                             |               |
| VEH-THEFT            | 5300 N CRESTLINE ST         | 1/6/2014      |
| VEH-THEFT            | 4800 N NAPA ST              | 1/8/2014      |
| VEH-THEFT AUTO PARTS | 4800 N MARTIN ST            | 1/10/2014     |
| VEH-THEFT AUTO PARTS | 5000 N MAGNOLIA ST          | 1/11/2014     |