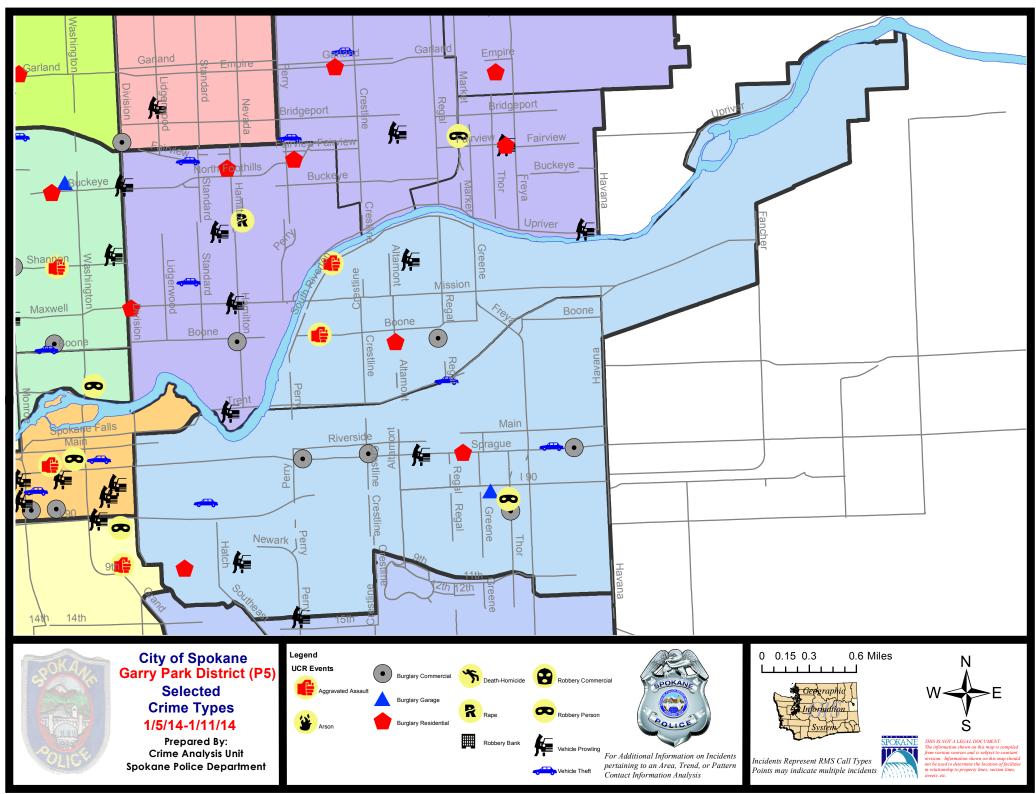

### **SE - Garry Park District (P5)**

## SE - Garry Park District (P5)

| <u>Offense</u>       | <u>Address</u>             | Reported Date |
|----------------------|----------------------------|---------------|
| SPC5EC               |                            |               |
| BURGLARY-COMMERCIAL  | 400 S THOR ST              | 1/5/2014      |
| BURGLARY-COMMERCIAL  | 4100 E SPRAGUE AV          | 1/6/2014      |
| BURGLARY-COMMERCIAL  | 1500 E SPRAGUE AV          | 1/8/2014      |
| BURGLARY-COMMERCIAL  | 2100 E SPRAGUE AV          | 1/9/2014      |
| BURGLARY-COMMERCIAL  | 500 S THOR ST              | 1/11/2014     |
| BURGLARY-GARAGE      | 300 S RAY ST               | 1/5/2014      |
| BURGLARY-RESIDNTL    | 3000 E SPRAGUE AV          | 1/5/2014      |
| BURGLARY-RESIDNTL    | 300 E 8TH AV               | 1/9/2014      |
| ROBBERY              | 400 S THOR ST              | 1/5/2014      |
| VEH-PROWL            | 00 S SMITH ST              | 1/8/2014      |
| VEH-PROWL            | 900 E 8TH AV               | 1/10/2014     |
| VEH-THEFT            | 3800 E SPRAGUE AV          | 1/7/2014      |
| VEH-THEFT            | 600 E 3RD AV               | 1/10/2014     |
| VEH-THEFT AUTO PARTS | 3700 E 4TH AV              | 1/10/2014     |
| SPC5GP               |                            |               |
| ASSAULT-WEAPON       | N NAPA ST/E SPRINGFIELD AV | 1/8/2014      |
| ASSAULT-WEAPON       | 1800 E SOUTH RIVERTON AV   | 1/10/2014     |
| BURGLARY-COMMERCIAL  | 1100 N NELSON ST           | 1/8/2014      |
| BURGLARY-FENCED AREA | 1000 N RALPH ST            | 1/7/2014      |
| BURGLARY-RESIDNTL    | 2400 E DESMET AV           | 1/6/2014      |
| VEH-PROWL            | 1800 N SMITH ST            | 1/8/2014      |
| VEH-THEFT            | 1000 N CRESTLINE ST        | 1/6/2014      |