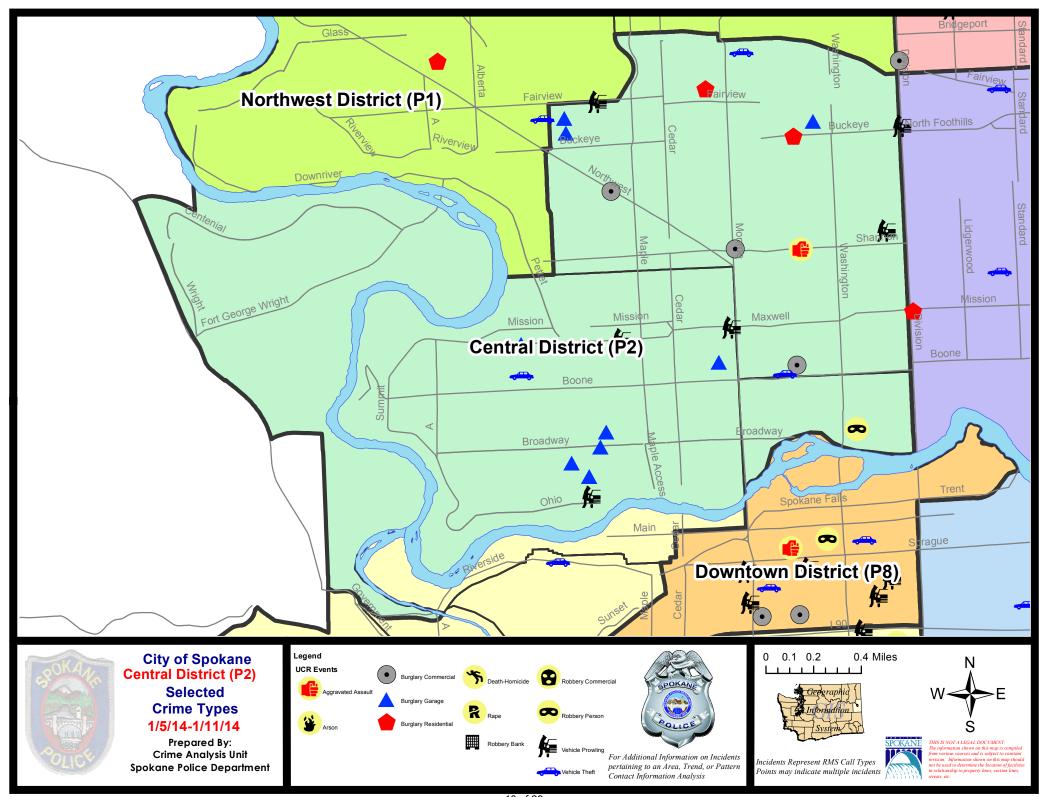

### **NW - Central District (P2)**

### NW Central District (P2)

| <u>Offense</u>        | Address                      | Reported Date |
|-----------------------|------------------------------|---------------|
| SPA2EG                |                              |               |
| ASSAULT-WEAPON        | 600 W SHANNON AV             | 1/9/2014      |
| BURGLARY-COMMERCIAL   | 2000 N MONROE ST             | 1/8/2014      |
| BURGLARY-COMMERCIAL   | 1200 N HOWARD ST             | 1/9/2014      |
| BURGLARY-COMMERCIAL   | 1700 W NORTHWEST BL          | 1/10/2014     |
| BURGLARY-COMMERCIAL   | 1700 W NORTHWEST BL          | 1/11/2014     |
| BURGLARY-FENCED AREA  | 900 W GRACE AV               | 1/6/2014      |
| BURGLARY-GARAGE       | 500 W CLEVELAND AV           | 1/5/2014      |
| BURGLARY-GARAGE       | 2000 W GRACE AV              | 1/9/2014      |
| BURGLARY-RESIDNTL     | 1100 W FREDERICK AV          | 1/5/2014      |
| BURGLARY-RESIDNTL     | 600 W BUCKEYE AV             | 1/11/2014     |
| VEH-PROWL             | 100 W KNOX AV                | 1/10/2014     |
| VEH-THEFT             | 1900 W BUCKEYE AV            | 1/6/2014      |
| VEH-THEFT             | 700 W BOONE AV               | 1/9/2014      |
| VEH-THEFT             | 3300 N LINCOLN ST            | 1/11/2014     |
| VEH-THEFT PLATES/TABS | W MANSFIELD AV/N MONROE ST   | 1/6/2014      |
| SPA2RS                |                              |               |
| VEH-THEFT AUTO PARTS  | 800 N DIVISION ST            | 1/6/2014      |
| SPA2WC                |                              |               |
| BURGLARY-GARAGE       | 1100 W SHARP AV              | 1/5/2014      |
| BURGLARY-GARAGE       | 1800 W MALLON AV             | 1/6/2014      |
| BURGLARY-GARAGE       | 2300 W MAXWELL AV            | 1/6/2014      |
| BURGLARY-GARAGE       | 1900 W BRIDGE AV             | 1/7/2014      |
| BURGLARY-GARAGE       | 1800 W BROADWAY AV           | 1/11/2014     |
| ROBBERY               | 1600 W INDIANA AV            | 1/7/2014      |
| VEH-PROWL             | N ASH ST/W MAXWELL AV        | 1/7/2014      |
| VEH-PROWL             | 1000 W MAXWELL AV            | 1/9/2014      |
| VEH-PROWL             | 500 N ELM ST                 | 1/9/2014      |
| VEH-THEFT             | 2300 W SHARP AV              | 1/9/2014      |
| VEH-THEFT AUTO PARTS  | 1600 N BELT ST               | 1/7/2014      |
| SPA2WH                |                              |               |
| VEH-THEFT PLATES/TABS | 4100 W FORT GEORGE WRIGHT DR | 1/7/2014      |