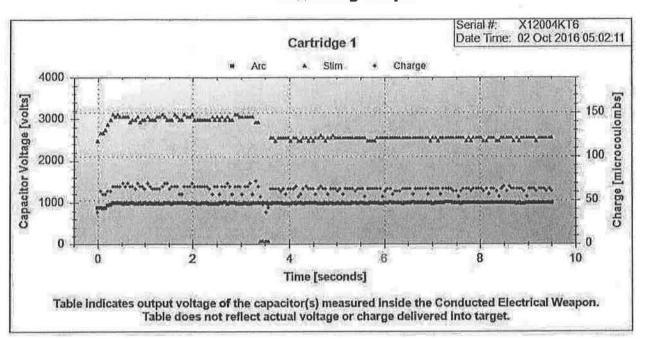

# **Chain of Command History**

| Sent Dt                                                           | From                                                                               | То                                                                                      | сс                                                                                                                                             | Approved                                          |
|-------------------------------------------------------------------|------------------------------------------------------------------------------------|-----------------------------------------------------------------------------------------|------------------------------------------------------------------------------------------------------------------------------------------------|---------------------------------------------------|
| 10/9/2016                                                         | Internal Affairs                                                                   | Internal Affairs                                                                        | Lieutenant Dean<br>Sprague                                                                                                                     | $\checkmark$                                      |
| Sender's Instruc                                                  | ctions: For your review.                                                           |                                                                                         |                                                                                                                                                |                                                   |
| <b>Recipient's Com</b>                                            | ments/Response: [Forv                                                              | warded by Sergeant Danie                                                                | el Waters]                                                                                                                                     |                                                   |
|                                                                   |                                                                                    |                                                                                         |                                                                                                                                                |                                                   |
| 10/10/2016                                                        | Sergeant Daniel Waters                                                             | Lieutenant Dean<br>Sprague                                                              | (none)                                                                                                                                         |                                                   |
| Sender's Instruc                                                  | ctions: Lt., for your revie                                                        | w. Thanks!                                                                              |                                                                                                                                                |                                                   |
| <b>Recipient's Com</b>                                            | ments/Response: 1. Pr                                                              | ovide reason 3 reports de                                                               | escribe stabbing leg, but n                                                                                                                    | o injury; 2.                                      |
| Provide reason for                                                | <u>extended Taser applicati</u>                                                    | ons by both officers.                                                                   |                                                                                                                                                |                                                   |
|                                                                   |                                                                                    |                                                                                         |                                                                                                                                                |                                                   |
| -, ,                                                              | Lieutenant Dean<br>Sprague                                                         | Sergeant Zachary Dahle                                                                  | (none)                                                                                                                                         | $\checkmark$                                      |
| Sender's Instruc                                                  | ctions: See notes, per ou                                                          | r conversation.                                                                         |                                                                                                                                                |                                                   |
| Recipient's Com                                                   | ments/Response: Revie                                                              | ewed per out conversation                                                               | n.                                                                                                                                             |                                                   |
|                                                                   |                                                                                    | •                                                                                       |                                                                                                                                                |                                                   |
| 10/11/2016                                                        | Internal Affairs                                                                   | Internal Affairs                                                                        | Lieutenant Dean<br>Sprague                                                                                                                     | $\checkmark$                                      |
| Sender's Instruc                                                  | ctions: For your review.                                                           | 1                                                                                       |                                                                                                                                                |                                                   |
|                                                                   | ments/Response: [Forv                                                              | warded by Sergeant Danie                                                                | el Waters]                                                                                                                                     |                                                   |
|                                                                   |                                                                                    | ······································                                                  | · · · · · · · · · · · · · · · · · · ·                                                                                                          |                                                   |
| 10/13/2016                                                        | Sergeant Daniel Waters                                                             | Lieutenant Dean<br>Sprague                                                              | (none)                                                                                                                                         | $\checkmark$                                      |
| Sender's Instruc                                                  | ctions: For your review.                                                           |                                                                                         |                                                                                                                                                |                                                   |
| Betts' application a<br>reaction), necessit<br>a suicidal subject | appeared to have lost cor<br>tating the immediate app<br>armed with a knife. Exter | ntact after application (ev<br>lication of Ofc. LeQuire's<br>inded application from bot | cations were objectively r<br>idenced by Taser graph a<br>Taser to establish and ma<br>h Tasers was necessary u<br>e of force guidelines and c | nd subject's<br>intain control of<br>ntil subject |
|                                                                   |                                                                                    |                                                                                         |                                                                                                                                                |                                                   |
|                                                                   | Lieutenant Dean<br>Sprague                                                         | Captain Daniel Torok                                                                    | (none)                                                                                                                                         |                                                   |
| Sender's Instruc                                                  | ctions: Forward through                                                            | patrol chain of command                                                                 |                                                                                                                                                |                                                   |
| Officers use their t                                              | tasers and was instrumer                                                           | ntal in arranging for the fo                                                            | report he made the decision<br>orceto be used. In addition<br>volved Sergeant complete                                                         | n, he gave them                                   |