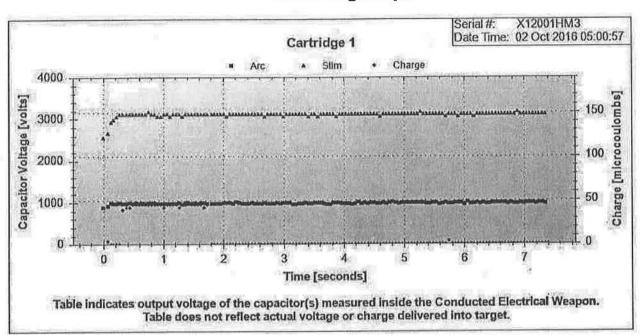

# **Chain of Command History**

| Sent Dt                                                           | From                                                                               | То                                                                                      | сс                                                                                                                                             | Approved                                          |
|-------------------------------------------------------------------|------------------------------------------------------------------------------------|-----------------------------------------------------------------------------------------|------------------------------------------------------------------------------------------------------------------------------------------------|---------------------------------------------------|
| 10/9/2016                                                         | Internal Affairs                                                                   | Internal Affairs                                                                        | Lieutenant Dean<br>Sprague                                                                                                                     | $\checkmark$                                      |
| Sender's Instruc                                                  | ctions: For your review.                                                           |                                                                                         |                                                                                                                                                |                                                   |
| <b>Recipient's Com</b>                                            | ments/Response: [Forv                                                              | warded by Sergeant Danie                                                                | el Waters]                                                                                                                                     |                                                   |
|                                                                   |                                                                                    |                                                                                         |                                                                                                                                                |                                                   |
| 10/10/2016                                                        | Sergeant Daniel Waters                                                             | Lieutenant Dean<br>Sprague                                                              | (none)                                                                                                                                         |                                                   |
| Sender's Instruc                                                  | ctions: Lt., for your revie                                                        | w. Thanks!                                                                              |                                                                                                                                                |                                                   |
| <b>Recipient's Com</b>                                            | ments/Response: 1. Pr                                                              | ovide reason 3 reports de                                                               | escribe stabbing leg, but n                                                                                                                    | o injury; 2.                                      |
| Provide reason for                                                | <u>extended Taser applicati</u>                                                    | ons by both officers.                                                                   |                                                                                                                                                |                                                   |
|                                                                   |                                                                                    |                                                                                         |                                                                                                                                                |                                                   |
| -, ,                                                              | Lieutenant Dean<br>Sprague                                                         | Sergeant Zachary Dahle                                                                  | (none)                                                                                                                                         | $\checkmark$                                      |
| Sender's Instruc                                                  | ctions: See notes, per ou                                                          | r conversation.                                                                         |                                                                                                                                                |                                                   |
| Recipient's Com                                                   | ments/Response: Revie                                                              | ewed per out conversation                                                               | n.                                                                                                                                             |                                                   |
|                                                                   |                                                                                    | •                                                                                       |                                                                                                                                                |                                                   |
| 10/11/2016                                                        | Internal Affairs                                                                   | Internal Affairs                                                                        | Lieutenant Dean<br>Sprague                                                                                                                     | $\checkmark$                                      |
| Sender's Instruc                                                  | ctions: For your review.                                                           | 1                                                                                       |                                                                                                                                                |                                                   |
|                                                                   | ments/Response: [Forv                                                              | warded by Sergeant Danie                                                                | el Waters]                                                                                                                                     |                                                   |
|                                                                   |                                                                                    | ······································                                                  | · · · · · · · · · · · · · · · · · · ·                                                                                                          |                                                   |
| 10/13/2016                                                        | Sergeant Daniel Waters                                                             | Lieutenant Dean<br>Sprague                                                              | (none)                                                                                                                                         | $\checkmark$                                      |
| Sender's Instruc                                                  | ctions: For your review.                                                           |                                                                                         |                                                                                                                                                |                                                   |
| Betts' application a<br>reaction), necessit<br>a suicidal subject | appeared to have lost cor<br>tating the immediate app<br>armed with a knife. Exter | ntact after application (ev<br>lication of Ofc. LeQuire's<br>inded application from bot | cations were objectively r<br>idenced by Taser graph a<br>Taser to establish and ma<br>h Tasers was necessary u<br>e of force guidelines and c | nd subject's<br>intain control of<br>ntil subject |
|                                                                   |                                                                                    |                                                                                         |                                                                                                                                                |                                                   |
|                                                                   | Lieutenant Dean<br>Sprague                                                         | Captain Daniel Torok                                                                    | (none)                                                                                                                                         |                                                   |
| Sender's Instruc                                                  | ctions: Forward through                                                            | patrol chain of command                                                                 |                                                                                                                                                |                                                   |
| Officers use their t                                              | tasers and was instrumer                                                           | ntal in arranging for the fo                                                            | report he made the decision<br>orceto be used. In addition<br>volved Sergeant complete                                                         | n, he gave them                                   |