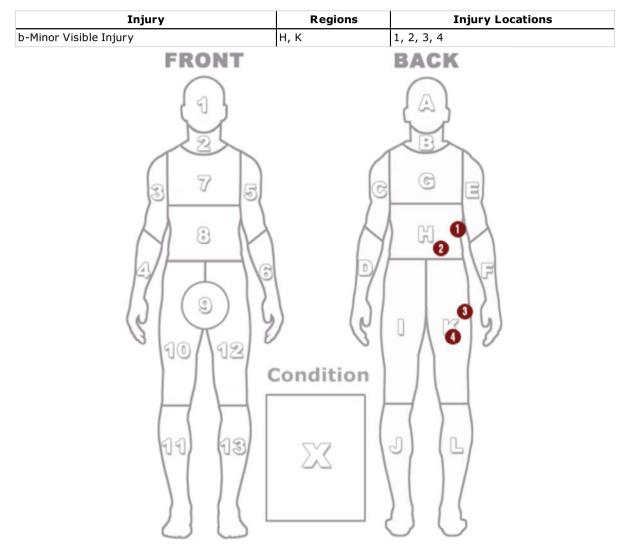

#### Forceused by this officer against the citizen

• TASER-Probe - Was force effective: No

| F or ce Used | Effective? | Regions | Points of contact |
|--------------|------------|---------|-------------------|
| TASER-Probe  | No         | Н, К    | 1, 2              |

#### Forceused by this officer against the citizen

• TASER-Probe - Was force effective: Yes

| F or ce Used | Effective? | Regions | Points of contact |
|--------------|------------|---------|-------------------|
| TASER-Probe  | Yes        | Н, К    | 1, 2              |