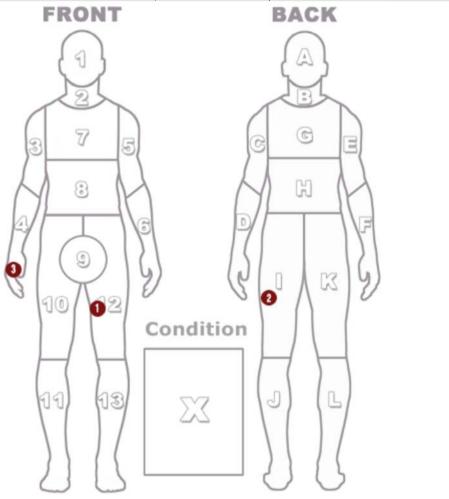

#### Injuries sustained by this citizen

| Injury                | Regions  | Injury Locations |
|-----------------------|----------|------------------|
| d-Injury Requiring ER | 12, 4, I | 1, 2, 3          |

#### • K9 Application - Was force effective: Yes

| Force Used     | Effective? | Regions  | Points of contact |
|----------------|------------|----------|-------------------|
| K9 Application | Yes        | 12, 4, I | 1, 2, 3           |