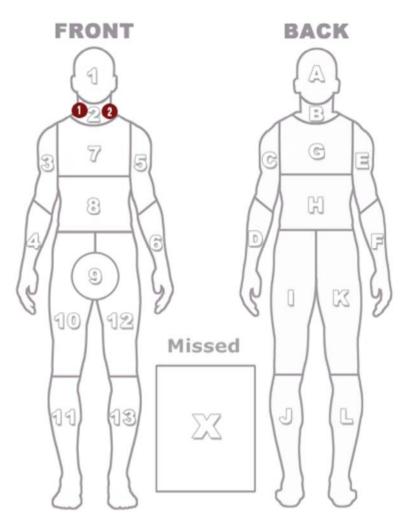

#### Officer Aaron Kirby - Payroll Number: 15279

Force used by this officer against the citizen

• LNR-Level 1 - Was force effective: Yes

| Force Used  | Effective? | Regions | Points of contact |
|-------------|------------|---------|-------------------|
| LNR-Level 1 | Yes        | 2       | 1, 2              |