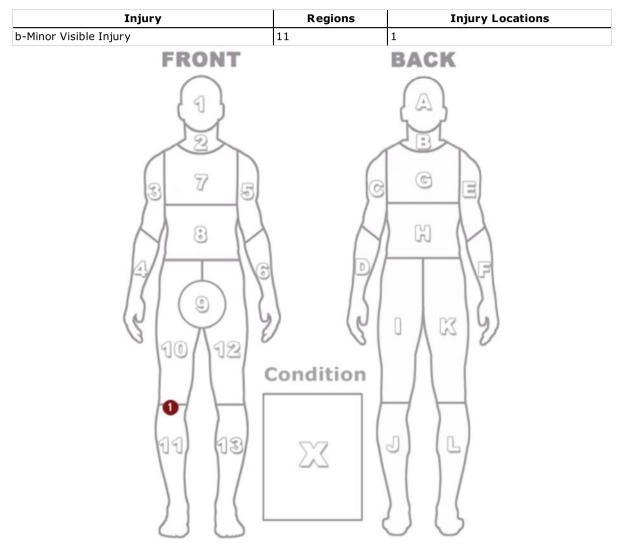

#### Types of Resistance Citizen Used Against Officer(s)

• Active Resistance

#### Injuries sustained by this citizen

#### Force used by this officer against the citizen

• Takedown Technique - Was force effective: Yes

| Force Used         | Effective? | Regions | Points of contact |
|--------------------|------------|---------|-------------------|
| Takedown Technique | Yes        | G       | 1, 2              |