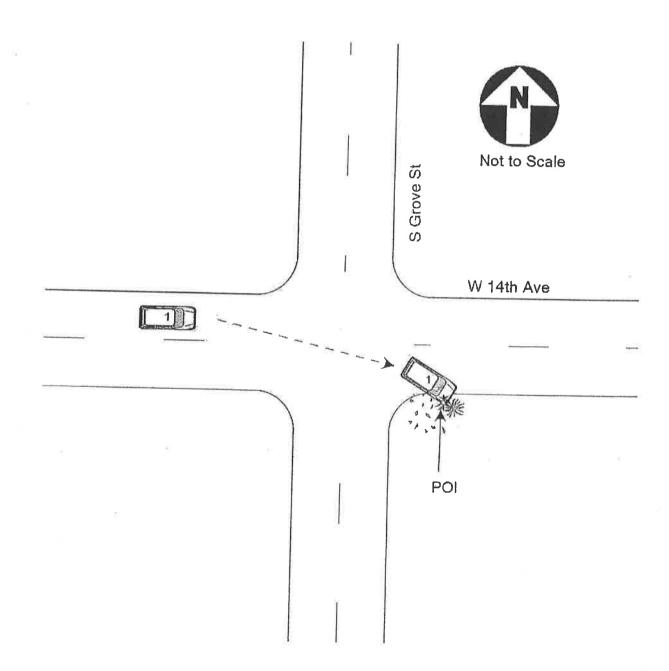

# **Incident Location**

• 1400 Grove ST, Direction: S, Spokane, WA 99203 - : Southwest

# **INSTRUCTIONS:** Include any information below that is not already adequately covered in the Incident Report. For information already reported refer the reader to the applicable report.

**Incident Summary:** Ofc. Gonsalves responded to a one vehicle collision at 14<sup>th</sup> and Grand at the request of radio. Upon arrival Ofc. Gonsalves observed that the driver was DUI. Medics and AMR were still on scene while he requested back up and started field sobriety tests. After the driver failed one test he refused any further tests. Ofc. Gonsalves advised the driver he was under arrest and took arm control. The driver resisted and Ofc. Gonsalves used his body weight to pin him against a fence. Fire personnel assisted and Ofc. Gonsalves used a modified the driver. The driver attempted to spin around and break free. Ofc. Gonsalves used a modified hair-hold take down to guide the driver to the ground. The driver sustained a minor abrasion on his right knee.