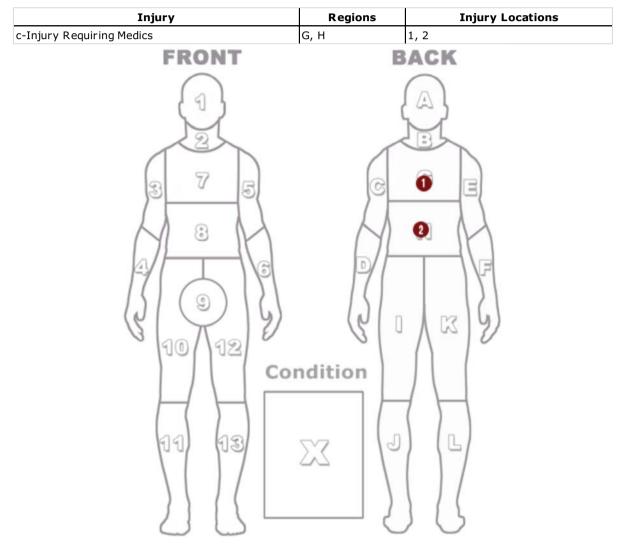

## Lieutenant Barton Stevens - Payroll Number: 11897

Force used by this officer against the citizen

• TASER-Probe - Was force effective: Yes

| Force Used | Effective? | Regions | Points of contact |
|------------|------------|---------|-------------------|
| ASER-Probe | Yes        | G, Н    | 1, 2              |
|            | FRONT      | 1       | BACK              |
|            | 7 5 6      | G       |                   |
| 0          |            | 4issed  |                   |
|            |            | EX d    |                   |