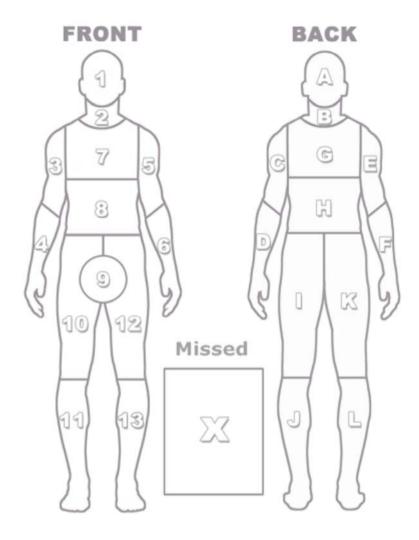

#### Injuries sustained by this citizen

| Injury                       | Regions | Injury Locations |
|------------------------------|---------|------------------|
| No injuries noted or visible |         |                  |

**Incident Summary** Page 3 of 5

Injuries sustained by this officer

| Injury                       | Regions | Injury Locations |
|------------------------------|---------|------------------|
| No injuries noted or visible |         |                  |