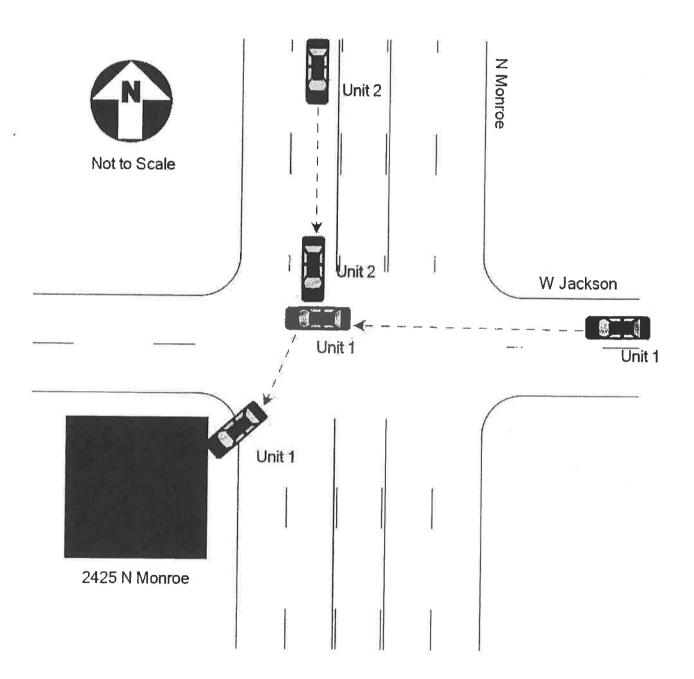

Sergeant R. Meyer #607 / S/ L288 Graveyard patrol sergeant team 16

Incident History for: #SP160089048 Xref: #SP160089050 Entered 03/13/16 00:46:48 BY 91104 911209 03/13/16 00:47:35 BY PCC01 1234 Dispatched Enroute 03/13/16 00:47:35 03/13/16 00:50:46 Onscene Closed 03/13/16 08:12:19 Initial Type: ACCINJ Final Type: ACCINJ (ACCIDENT/COLLISION INJURY) Initial Priority: 2 Final Priority: 2 Disposition: 1E Source: 9 Primary Unit: A446 Police BLK: SPA2EG Group: P2 Beat: Map Page: 32 Loc: W JACKSON AV/N MONROE ST , SPK <900,2400> (V) Loc Info: ALL AMERICAN TATOO Name: CURTIS, REBEKAH B102196 Addr: SAME - WITN Phone: 5098188650 /004648 (911209) ENTRY 2 VEHS. ONE VEH THEN HIT A BUILDING AND THEN F LED. UNK INJS. FIRE ADV. /004648 \$FCSEND , Incident data pushed to folder /004649 (\*\*\*\*\*) \$FCACK , Processed Successfully #1068 CHIMIENTI, SAMUEL #1046 ROGAN, GREGORY /004735 (1234 ) DISPER A444 /004735 ASSTER A443 /004740 (911209) ADR: SAME --> SAME - WITN CHANGE /004816 (1234 ) \$PREMPT A444 /004816 \$ASSTER A446 #1103 WINTERS, TREVOR /004816 PREDSP A444 A446 /004822 ASSTER A444 #1068 CHIMIENTI, SAMUEL /004824 (911209) SUPP TXT: SUSVEH:SIL SEDAN LEFT HEADING SB ON MONRO E /004838 SUPP TXT: SUSVEH IS A MAZDA /004912 SUPP TXT: VEH HIT ALL AMERICAN TATTOO. /004928 SUPP TXT: VIC VEH IS NOT BLOCKING, IT IS IN THE SID EWALK. /004952 NAM: FEMALE --> CURTIS, REBEKAH B102196 CHANGE /005040 (702 ) \*ASSTER K16 [W JACKSON AV/N MONROE ST , SPK] #702 JENSEN, JAKE /005045 (911209) SUPP TXT: VIC VEH:WHI 01 CHEVY MALIBU LIC#AIK8266/W Α. /005046 (702 ) \*NEWLOC K16 [AREA] (911209) SUPP /005101 TXT: REBEKAH WILL REMAIN ON SCENE, WITH SEVERA L OTHER WITNESSES. ### /005147 (1234 ) ONSCNE A446 /005157 (1103 ) \*ONSCNE A446 /005158 \*ONSCNE A446 ) MISC /005251 (1234 A446 ,LS GOING WB ON CARLSISLE FROM MONROW [W JACKSON AV/N MONROE ST , SPK] /005304 (1220 ) \*ASSTER A447 #1220 BENESCH, CHRISTOPHER /005306 (1185 ) \*ASSTER A317 [W JACKSON AV/N MONROE ST , SPK] MATT, JOSEPH #1185 [W JACKSON AV/N MONROE ST , SPK] /005316 (607 ) \*ASSTER L288 MEYER, RICHARD #607 /005345 (1220 ) \*ONSCNE A447 /005401 (1234 ) MISC A446 ,ADDR OF BUSN 2425 N MONROE /005435 REMINQ A446 LIC, A446, AIK8266,,,, /005437 (1046)) \*ONSCNE A443 /005444 (1234 ) REMINO A446 LIC, A446, AOT3533, , , , /005509 MISC 03/13/16 00:54:37 FROM ACCESS - DATABASE ID: /005509 MISC