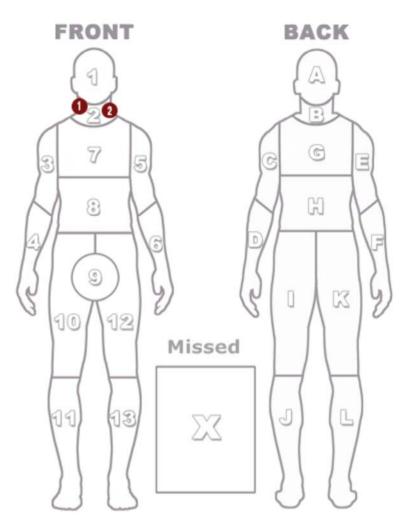

### Officer Samuel Chimienti - Payroll Number: #50

Forceused by this officer against the citizen

• LNR-Level 2 - Was force effective: Yes

| F or ce Used | Effective? | Regions | Points of contact |
|--------------|------------|---------|-------------------|
| LNR-Level 2  | Yes        | 2       | 1, 2              |