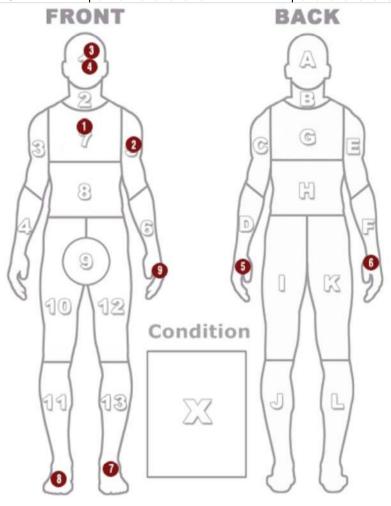

#### Injuries sustained by this citizen

| Injury                 | Regions                  | Injury Locations          |
|------------------------|--------------------------|---------------------------|
| b-Minor Visible Injury | 1, 11, 13, 5, 6, 7, D, F | 1, 2, 3, 4, 5, 6, 7, 8, 9 |