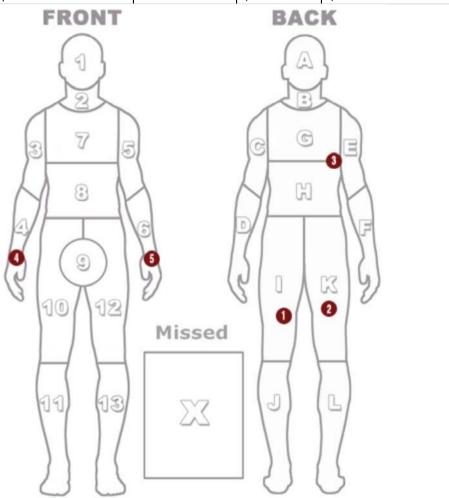

#### Force used by this officer against the citizen

- Body Weight/Manual Force Was force effective: Yes
- Level 2 Tactic Was force effective: Yes
- Handcuffing Technique Was force effective: Yes

| Torce osed Effective: Regions Forms of contact |  | Force Used | Effective? | Regions | Points of contact |
|------------------------------------------------|--|------------|------------|---------|-------------------|
|------------------------------------------------|--|------------|------------|---------|-------------------|

Incident Summary Page 4 of 8

| Body Weight/Manual Force | Yes | I, K | 1, 2 |
|--------------------------|-----|------|------|
| Level 2 Tactic           | Yes | G    | 3    |
| Handcuffing Technique    | Yes | 4, 6 | 4, 5 |