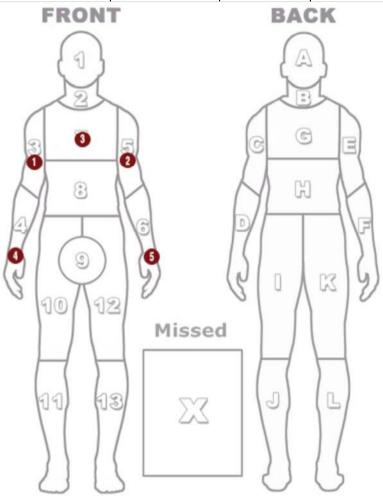

#### Force used by this officer against the citizen

- Takedown Technique Was force effective: Yes
- Level 2 Tactic Was force effective: Yes
- Handcuffing Technique Was force effective: Yes

| Force Used            | Effective? | Regions | Points of contact |
|-----------------------|------------|---------|-------------------|
| Takedown Technique    | Yes        | 3, 5    | 1, 2              |
| Level 2 Tactic        | Yes        | 7       | 3                 |
| Handcuffing Technique | Yes        | 4, 6    | 4, 5              |