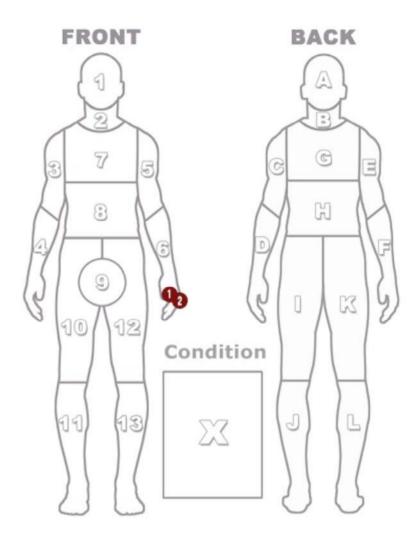

Injuries sustained by this officer

| Injury         | Regions | Injury Locations |  |  |  |  |
|----------------|---------|------------------|--|--|--|--|
| a-Minor Injury | 6       | 1, 2             |  |  |  |  |