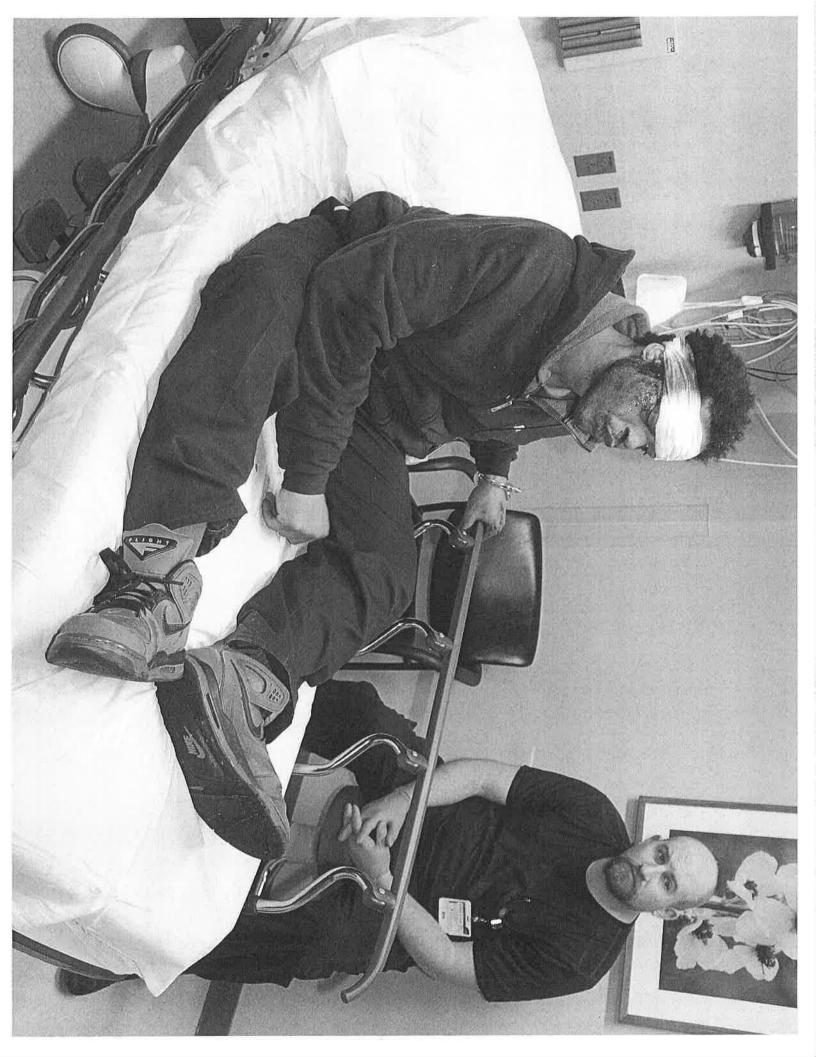

### **Incident Summary**

UOF - 2 Taser applications in probe mode. Two officers pointed their firearms at the suspect (draw and direct)

Physical Evidence - Body Camera video, Photos of suspect injuries

While policy advises against using the TASER while subjects are running, this application was reasonable and justified given the circumstances. The policy is written to protect the suspect from being injured from the fall and the inability to protect themselves as they hit the ground or other objects. Tyronne was armed with a deadly weapon and had exhibited the willingness to use the axe in an aggressive manner. He turned on the officers and raised the axe in an assaultive manner. Based on Tyronne's actions, this incident could have resulted in a justified use of deadly force. Tyronne could not be allowed to harm the public or get into a business and take hostages. Officer Bryer was able to deploy the TASER on Tyronne and potentially stop this incident from turning into a deadly force incident. There were no citizens or officers injured during this incident as a result of the application of force. Tyronne had minimal injuries from the technique while running.