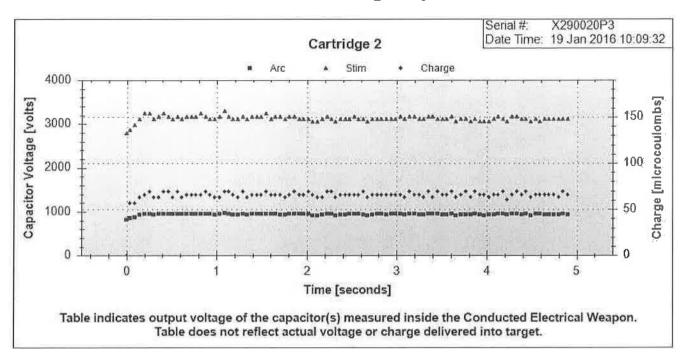

## **Attachments**

| Date Attached | Attachment Description | Attachment Type |  |  |  |
|---------------|------------------------|-----------------|--|--|--|
| 1/28/2016     | Akins incident report  | pdf             |  |  |  |
| 1/28/2016     | Bryer additional       | pdf             |  |  |  |
| 1/28/2016     | Heuett additional      | pdf             |  |  |  |
| 1/28/2016     | Stewart addtional      | pdf             |  |  |  |
| 1/28/2016     | Lyons additional       | pdf             |  |  |  |
| 1/28/2016     | Obrien additional      | pdf             |  |  |  |
| 1/28/2016     | Prim additional        | pdf             |  |  |  |
| 1/28/2016     | Valencia additional    | pdf             |  |  |  |
| 1/28/2016     | Yamada additional      | pdf             |  |  |  |
| 1/28/2016     | Grant additional       | pdf             |  |  |  |
| 1/28/2016     | PC aff                 | pdf             |  |  |  |
| 1/28/2016     | Photo log              | pdf             |  |  |  |
| 1/28/2016     | Taser pulse graph      | pdf             |  |  |  |
| 1/28/2016     | Taser pulse graph 2    | pdf             |  |  |  |

The TASER was not effective and Tyronne ran west on First ave and then south on Madison. Officer Heuett, Officer Stewart and Officer Bryer gave chase and were in the mindset that if Tyronne tried to get into a business or assault a citizen, they would use deadly force to protect the citizens and themselves. Tyronne continued to run and Officer Bryer again deployed his TASER in probe mode. This time the TASER was effective and Tyronne locked up and fell to the ground on top of the axe. Officers quickly moved in and secured the axe and took Tyronne into custody.

While policy advises against using the TASER while subjects are running, this application was reasonable and justified given the circumstances. The policy is written to protect the suspect from being injured from the fall and the inability to protect themselves as they hit the ground or other objects. Tyronne was armed with a deadly weapon and had exhibited the willingness to use the axe in an aggressive manner. He turned on the officers and raised the axe in an assaultive manner. Based on Tyronne's actions, this incident could have resulted in a justified use of deadly force. Tyronne could not be allowed to harm the public or get into a business and take hostages. Officer Bryer was able to deploy the TASER on Tyronne and potentially stop this incident from turning into a deadly force incident. There were no citizens or officers injured during this incident as a result of the application of force. Tyronne had minimal injuries from the technique while running.