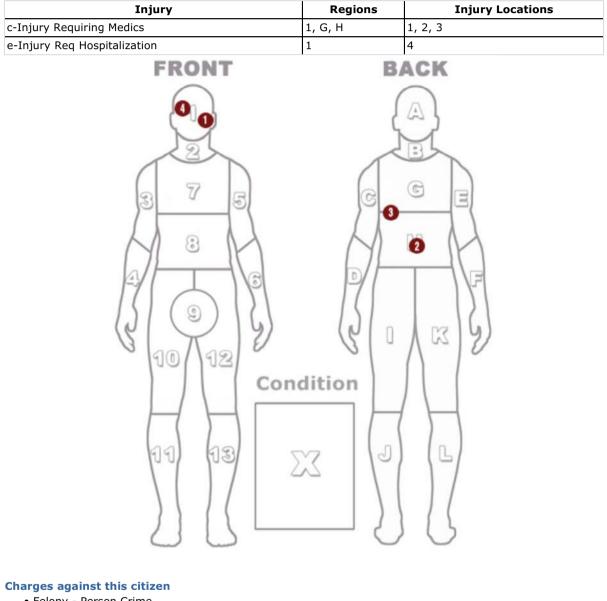

#### Injuries sustained by this citizen

- Felony Person Crime
- Felony Property Crime
- Misdemeanor Property Crime
- Obstructing

#### Injuries sustained by this officer

| Injury                       | Regions | Injury Locations |
|------------------------------|---------|------------------|
| No injuries noted or visible |         |                  |