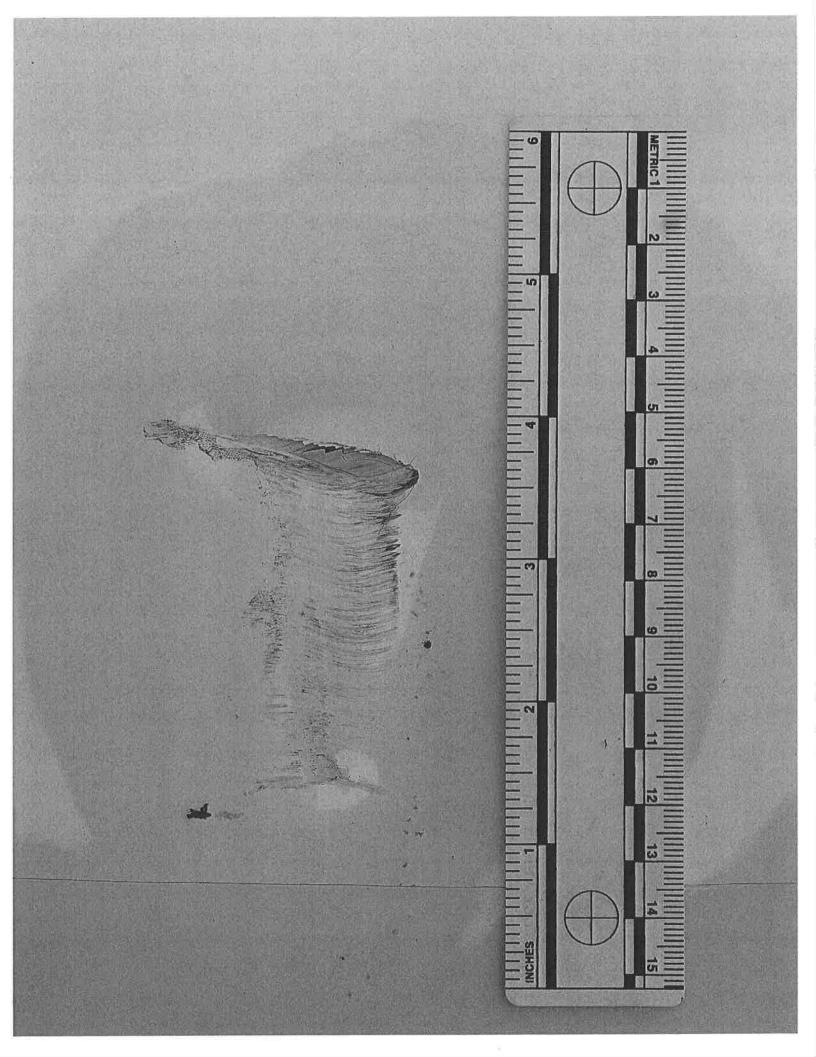

Officer Bryer contacted Tyronne Tummings at Lincoln and Sprague. Tyronne was carrying the axe. Officer Bryer gave Tyronne verbal commands. Tyronne continued to walk west on Sprague crossing Monroe. Officer Heuett and Officer M. Stewart arrived on scene and also began giving Tyronne verbal commands to drop the axe. Tyronne continued walking to the northwest corner of Sprague and Monroe where he turned and raised the axe in an assaultive manner. He was given more verbal commands and refused to comply. This incident was taking place downtown in a highly populated area. Tyronne was armed with a large axe and was displaying assaultive and aggressive behavior by hitting vehicles and a mailbox with the axe. Tyronne held the axe in a baseball style stance when contacted by officers. Tyronne raised the axe several times and motioned it towards officers. Tyronne was putting the public and the officers at risk of serious bodily injury or death with his actions with the axe.