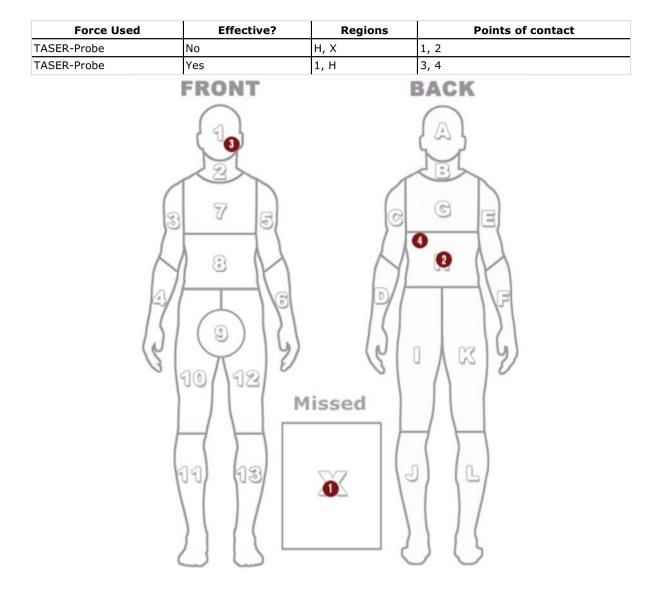

## Officer Toby Bryer - Payroll Number: #5c

Force used by this officer against the citizen

- TASER-Probe Was force effective: No
- TASER-Probe Was force effective: Yes

The TASER was not effective and Tyronne ran west on First ave and then south on Madison. Officer Heuett, Officer Stewart and Officer Bryer gave chase and were in the mindset that if Tyronne tried to get into a business or assault a citizen, they would use deadly force to protect the citizens and themselves. Tyronne continued to run and Officer Bryer again deployed his TASER in probe mode. This time the TASER was effective and Tyronne locked up and fell to the ground on top of the axe. Officers quickly moved in and secured the axe and took Tyronne into custody.