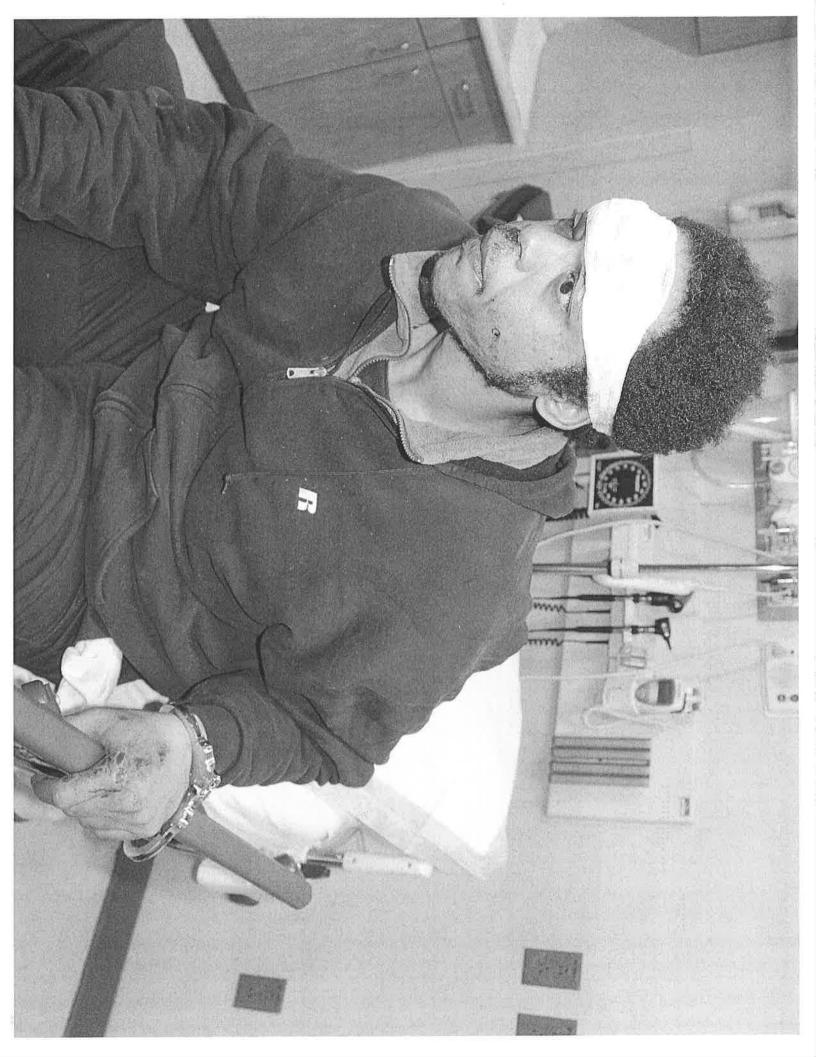

### **Incident Summary**

UOF - 2 Taser applications in probe mode. Two officers pointed their firearms at the suspect (draw and direct)

Physical Evidence - Body Camera video, Photos of suspect injuries

While policy advises against using the TASER while subjects are running, this application was reasonable and justified given the circumstances. The policy is written to protect the suspect from being injured from the fall and the inability to protect themselves as they hit the ground or other objects. Tyronne was armed with a deadly weapon and had exhibited the willingness to use the axe in an aggressive manner. He turned on the officers and raised the axe in an assaultive manner. Based on Tyronne's actions, this incident could have resulted in a justified use of deadly force. Tyronne could not be allowed to harm the public or get into a business and take hostages. Officer Bryer was able to deploy the TASER on Tyronne and potentially stop this incident from turning into a deadly force incident. There were no citizens or officers injured during this incident as a result of the application of force. Tyronne had minimal injuries from the technique while running.