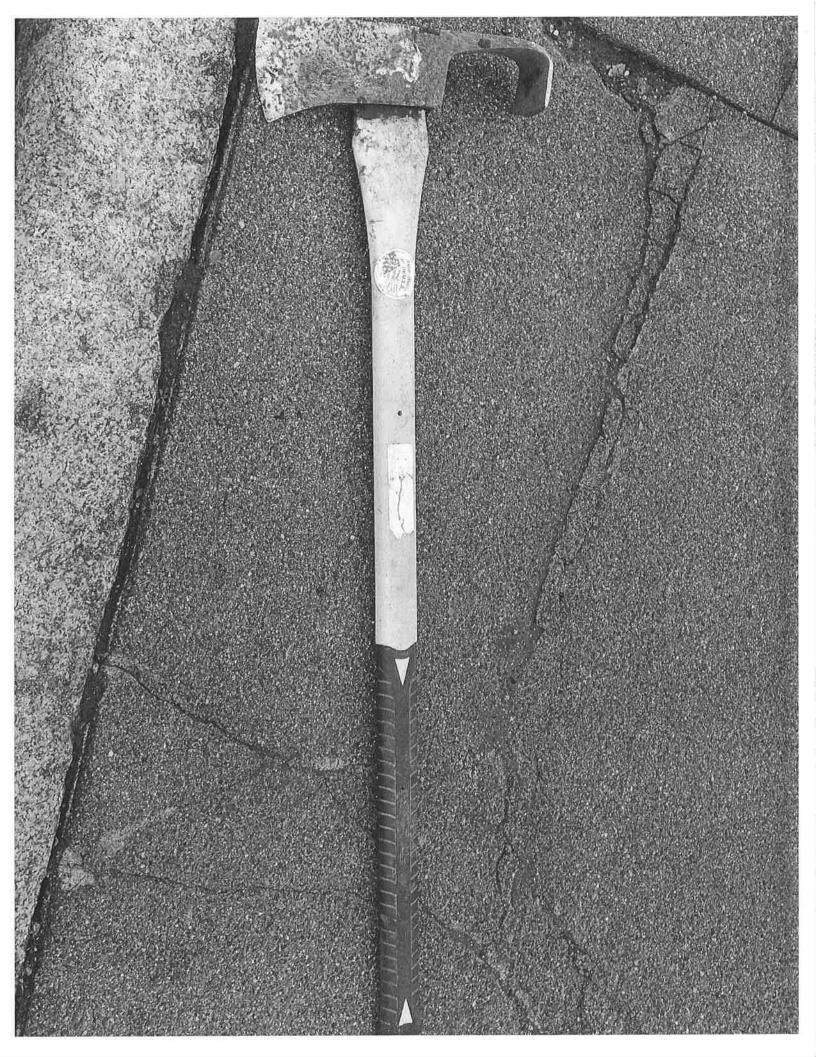

### **Investigative Summary**

On January 19, 2016 at 0955 hours, officers were dispatched to the area of Lincoln and Sprague on the report of a male with an axe. There were multiple calls and reports that a male was carrying an axe and hitting cars and mail boxes with the axe. Callers were concerned that the male may assault someone with the axe.

Officer Bryer contacted Tyronne Tummings at Lincoln and Sprague. Tyronne was carrying the axe. Officer Bryer gave Tyronne verbal commands. Tyronne continued to walk west on Sprague crossing Monroe. Officer Heuett and Officer M. Stewart arrived on scene and also began giving Tyronne verbal commands to drop the axe. Tyronne continued walking to the northwest corner of Sprague and Monroe where he turned and raised the axe in an assaultive manner. He was given more verbal commands and refused to comply. This incident was taking place downtown in a highly populated area. Tyronne was armed with a large axe and was displaying assaultive and aggressive behavior by hitting vehicles and a mailbox with the axe. Tyronne held the axe in a baseball style stance when contacted by officers. Tyronne raised the axe several times and motioned it towards officers. Tyronne was putting the public and the officers at risk of serious bodily injury or death with his actions with the axe.

While policy advises against using the TASER while subjects are running, this application was reasonable and justified given the circumstances. The policy is written to protect the suspect from being injured from the fall and the inability to protect themselves as they hit the ground or other objects. Tyronne was armed with a deadly weapon and had exhibited the willingness to use the axe in an aggressive manner. He turned on the officers and raised the axe in an assaultive manner. Based on Tyronne's actions, this incident could have resulted in a justified use of deadly force. Tyronne could not be allowed to harm the public or get into a business and take hostages. Officer Bryer was able to deploy the TASER on Tyronne and potentially stop this incident from turning into a deadly force incident. There were no citizens or officers injured during this incident as a result of the application of force. Tyronne had minimal injuries from the technique while running.