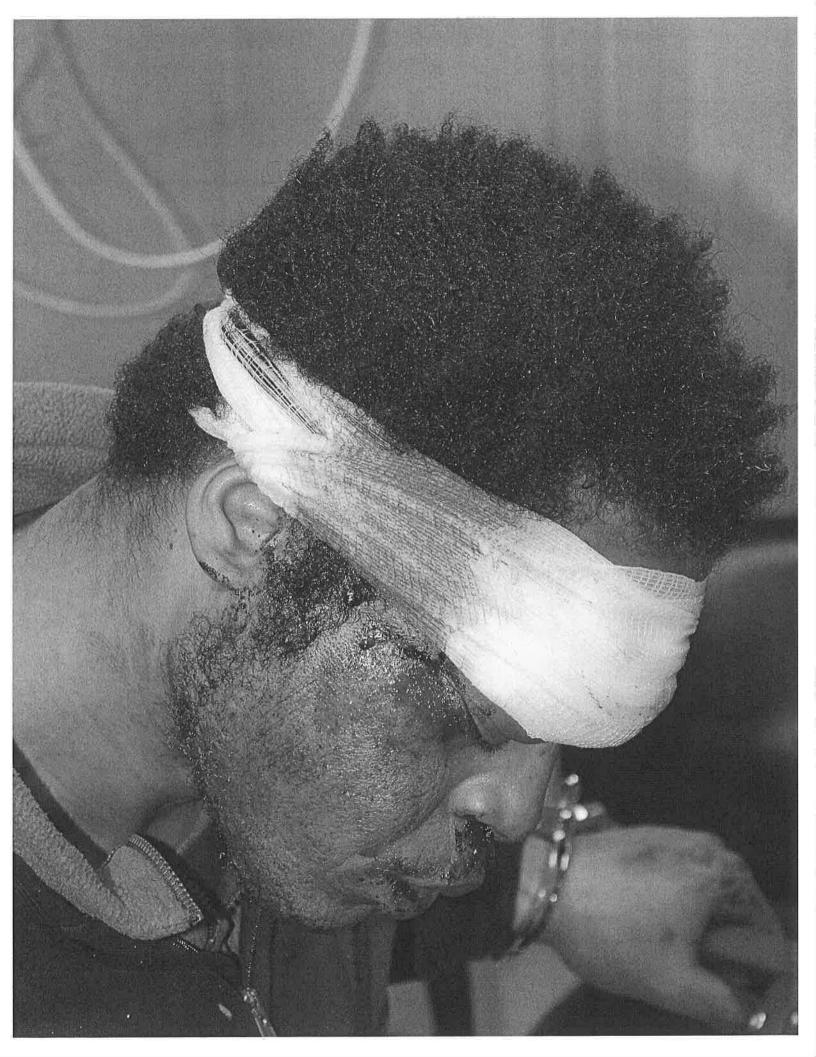

### **Incident Summary**

UOF - 2 Taser applications in probe mode. Two officers pointed their firearms at the suspect (draw and direct)

Physical Evidence - Body Camera video, Photos of suspect injuries

While policy advises against using the TASER while subjects are running, this application was reasonable and justified given the circumstances. The policy is written to protect the suspect from being injured from the fall and the inability to protect themselves as they hit the ground or other objects. Tyronne was armed with a deadly weapon and had exhibited the willingness to use the axe in an aggressive manner. He turned on the officers and raised the axe in an assaultive manner. Based on Tyronne's actions, this incident could have resulted in a justified use of deadly force. Tyronne could not be allowed to harm the public or get into a business and take hostages. Officer Bryer was able to deploy the TASER on Tyronne and potentially stop this incident from turning into a deadly force incident. There were no citizens or officers injured during this incident as a result of the application of force. Tyronne had minimal injuries from the technique while running.