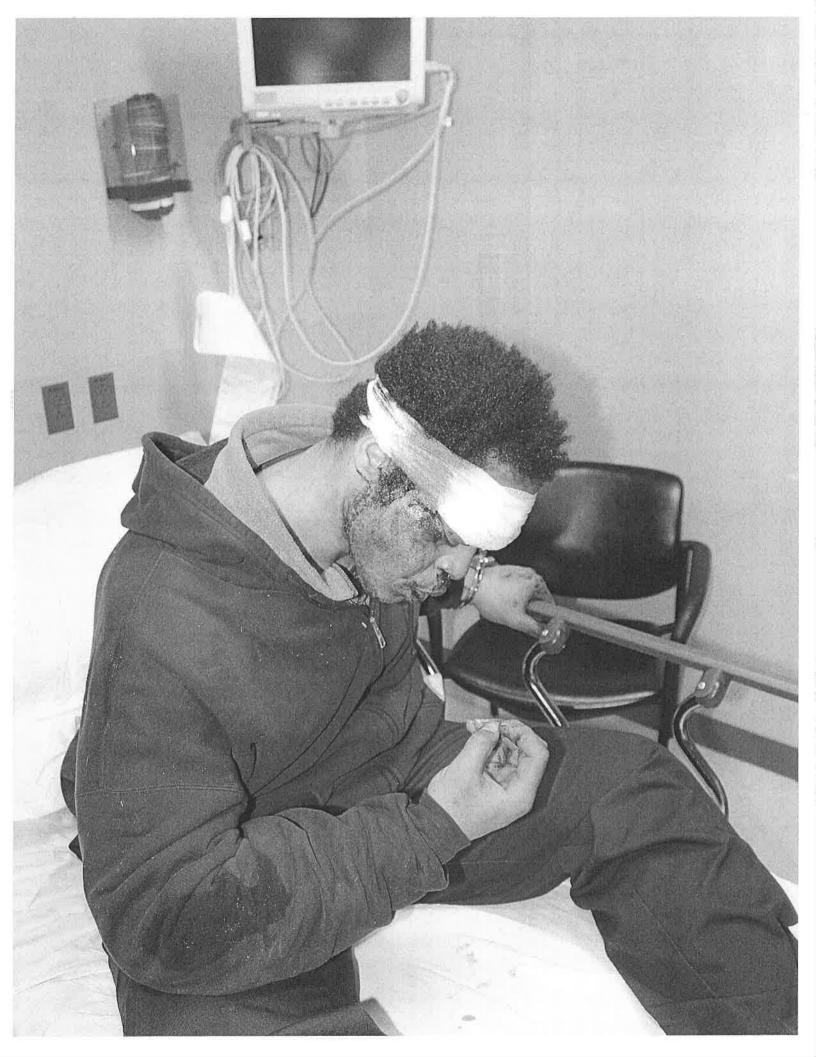

### **Incident Summary**

UOF - 2 Taser applications in probe mode. Two officers pointed their firearms at the suspect (draw and direct)

Physical Evidence - Body Camera video, Photos of suspect injuries

While policy advises against using the TASER while subjects are running, this application was reasonable and justified given the circumstances. The policy is written to protect the suspect from being injured from the fall and the inability to protect themselves as they hit the ground or other objects. Tyronne was armed with a deadly weapon and had exhibited the willingness to use the axe in an aggressive manner. He turned on the officers and raised the axe in an assaultive manner. Based on Tyronne's actions, this incident could have resulted in a justified use of deadly force. Tyronne could not be allowed to harm the public or get into a business and take hostages. Officer Bryer was able to deploy the TASER on Tyronne and potentially stop this incident from turning into a deadly force incident. There were no citizens or officers injured during this incident as a result of the application of force. Tyronne had minimal injuries from the technique while running.