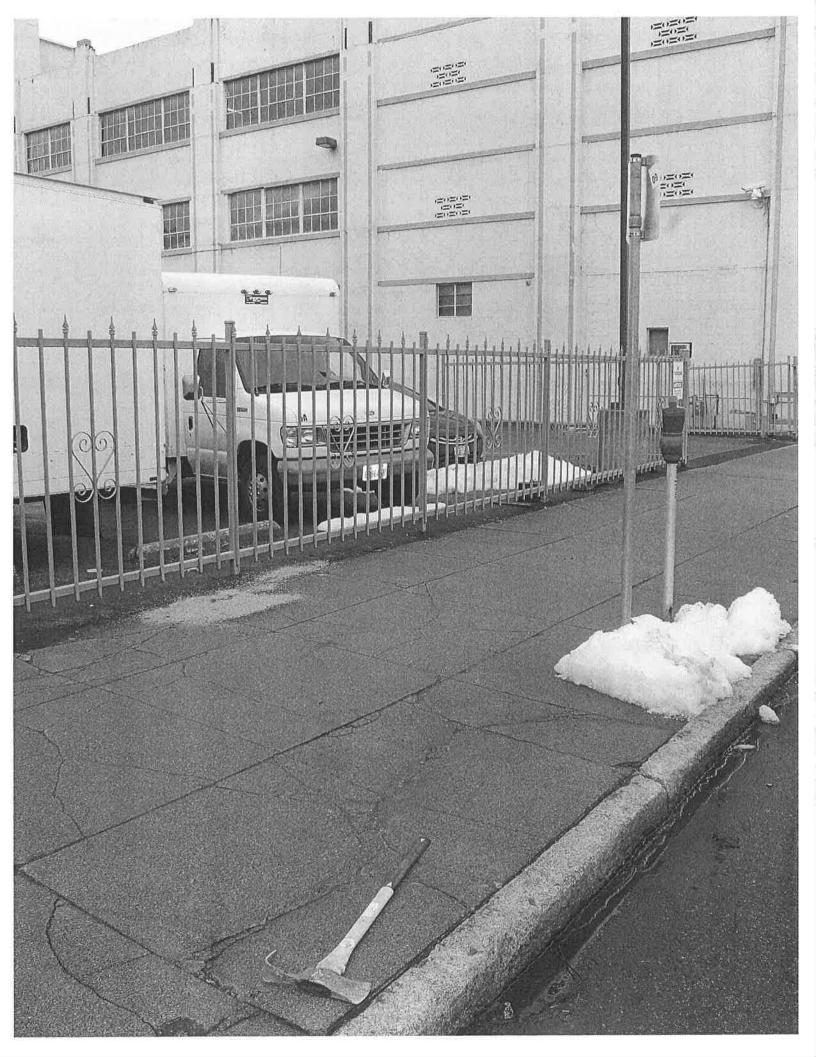

Officer Bryer contacted Tyronne Tummings at Lincoln and Sprague. Tyronne was carrying the axe. Officer Bryer gave Tyronne verbal commands. Tyronne continued to walk west on Sprague crossing Monroe. Officer Heuett and Officer M. Stewart arrived on scene and also began giving Tyronne verbal commands to drop the axe. Tyronne continued walking to the northwest corner of Sprague and Monroe where he turned and raised the axe in an assaultive manner. He was given more verbal commands and refused to comply. This incident was taking place downtown in a highly populated area. Tyronne was armed with a large axe and was displaying assaultive and aggressive behavior by hitting vehicles and a mailbox with the axe. Tyronne held the axe in a baseball style stance when contacted by officers. Tyronne raised the axe several times and motioned it towards officers. Tyronne was putting the public and the officers at risk of serious bodily injury or death with his actions with the axe.

The TASER was not effective and Tyronne ran west on First ave and then south on Madison. Officer Heuett, Officer Stewart and Officer Bryer gave chase and were in the mindset that if Tyronne tried to get into a business or assault a citizen, they would use deadly force to protect the citizens and themselves. Tyronne continued to run and Officer Bryer again deployed his TASER in probe mode. This time the TASER was effective and Tyronne locked up and fell to the ground on top of the axe. Officers quickly moved in and secured the axe and took Tyronne into custody.

While policy advises against using the TASER while subjects are running, this application was reasonable and justified given the circumstances. The policy is written to protect the suspect from being injured from the fall and the inability to protect themselves as they hit the ground or other objects. Tyronne was armed with a deadly weapon and had exhibited the willingness to use the axe in an aggressive manner. He turned on the officers and raised the axe in an assaultive manner. Based on Tyronne's actions, this incident could have resulted in a justified use of deadly force. Tyronne could not be allowed to harm the public or get into a business and take hostages. Officer Bryer was able to deploy the TASER on Tyronne and potentially stop this incident from turning into a deadly force incident. There were no citizens or officers injured during this incident as a result of the application of force. Tyronne had minimal injuries from the technique while running.