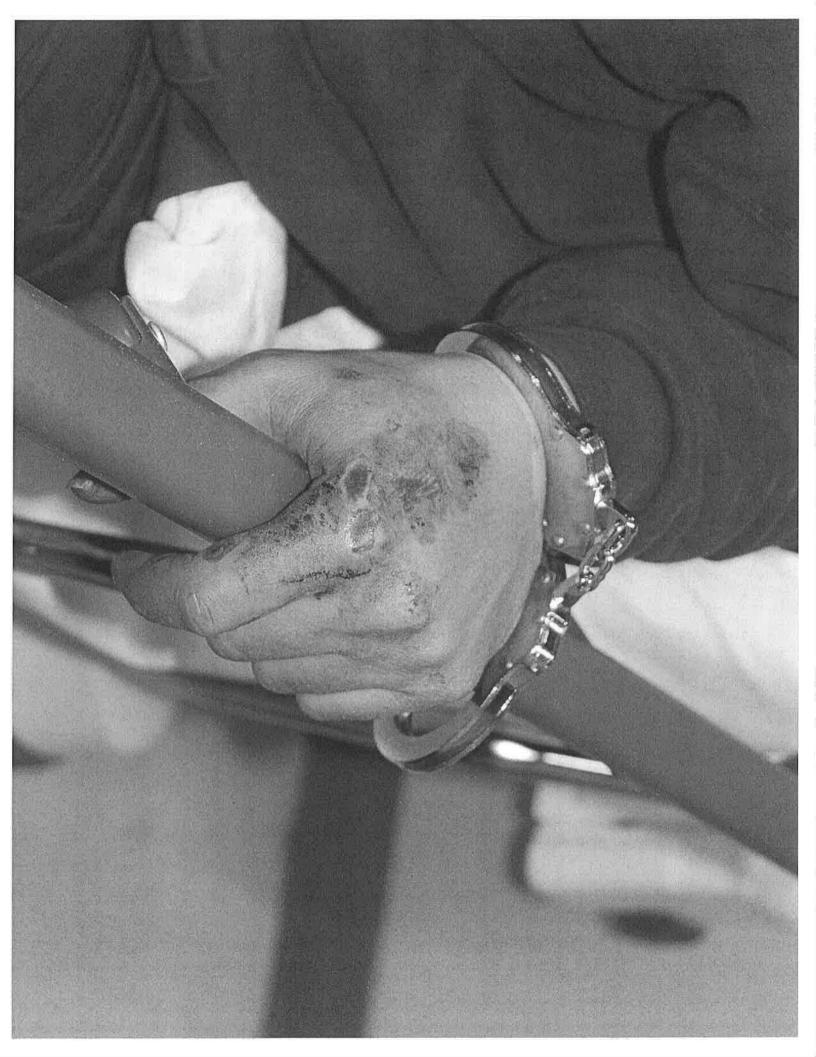

### **Incident Summary**

UOF - 2 Taser applications in probe mode. Two officers pointed their firearms at the suspect (draw and direct)

Physical Evidence - Body Camera video, Photos of suspect injuries

While policy advises against using the TASER while subjects are running, this application was reasonable and justified given the circumstances. The policy is written to protect the suspect from being injured from the fall and the inability to protect themselves as they hit the ground or other objects. Tyronne was armed with a deadly weapon and had exhibited the willingness to use the axe in an aggressive manner. He turned on the officers and raised the axe in an assaultive manner. Based on Tyronne's actions, this incident could have resulted in a justified use of deadly force. Tyronne could not be allowed to harm the public or get into a business and take hostages. Officer Bryer was able to deploy the TASER on Tyronne and potentially stop this incident from turning into a deadly force incident. There were no citizens or officers injured during this incident as a result of the application of force. Tyronne had minimal injuries from the technique while running.