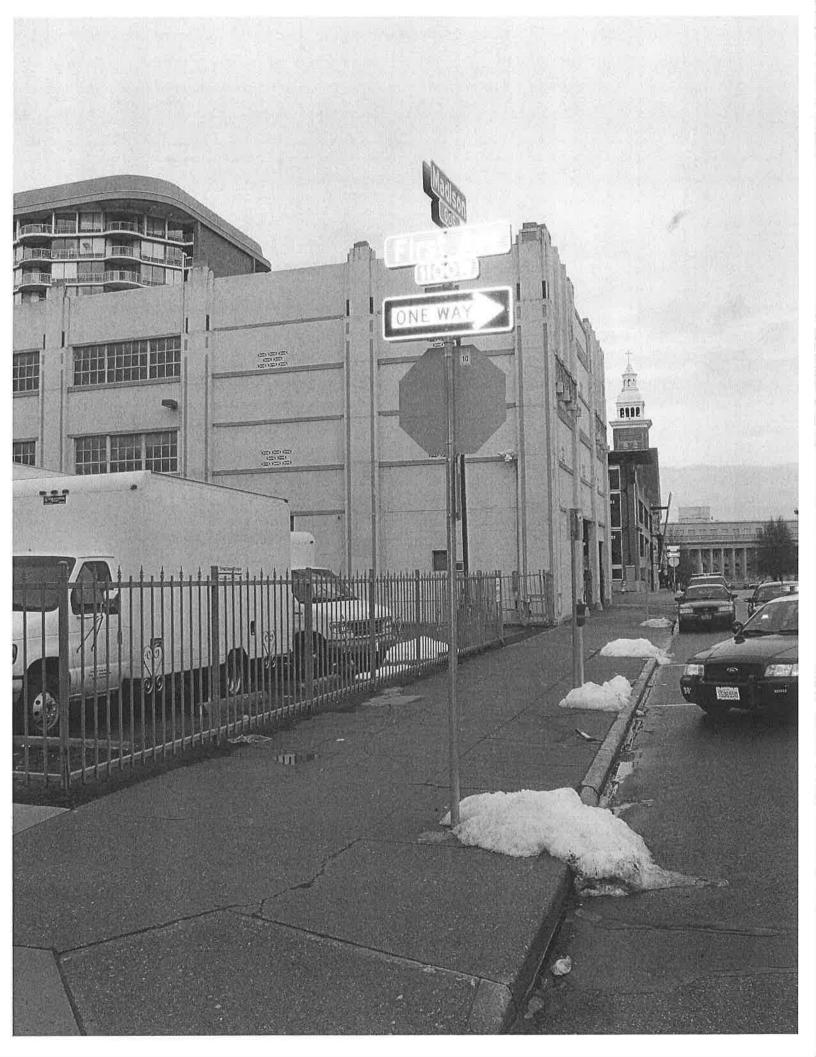

## **Incident Location**

• 1100 Sprague, Direction: W, Spokane, WA 99201 - : Downtown

### **Investigative Summary**

On January 19, 2016 at 0955 hours, officers were dispatched to the area of Lincoln and Sprague on the report of a male with an axe. There were multiple calls and reports that a male was carrying an axe and hitting cars and mail boxes with the axe. Callers were concerned that the male may assault someone with the axe.

Officer Bryer contacted Tyronne Tummings at Lincoln and Sprague. Tyronne was carrying the axe. Officer Bryer gave Tyronne verbal commands. Tyronne continued to walk west on Sprague crossing Monroe. Officer Heuett and Officer M. Stewart arrived on scene and also began giving Tyronne verbal commands to drop the axe. Tyronne continued walking to the northwest corner of Sprague and Monroe where he turned and raised the axe in an assaultive manner. He was given more verbal commands and refused to comply. This incident was taking place downtown in a highly populated area. Tyronne was armed with a large axe and was displaying assaultive and aggressive behavior by hitting vehicles and a mailbox with the axe. Tyronne held the axe in a baseball style stance when contacted by officers. Tyronne raised the axe several times and motioned it towards officers. Tyronne was putting the public and the officers at risk of serious bodily injury or death with his actions with the axe.

The TASER was not effective and Tyronne ran west on First ave and then south on Madison. Officer Heuett, Officer Stewart and Officer Bryer gave chase and were in the mindset that if Tyronne tried to get into a business or assault a citizen, they would use deadly force to protect the citizens and themselves. Tyronne continued to run and Officer Bryer again deployed his TASER in probe mode. This time the TASER was effective and Tyronne locked up and fell to the ground on top of the axe. Officers quickly moved in and secured the axe and took Tyronne into custody.