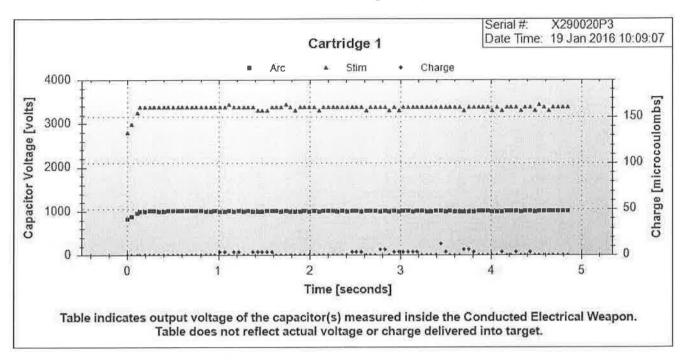

## **Attachments**

| Date Attached | Attachment Description | Attachment Type |  |  |  |
|---------------|------------------------|-----------------|--|--|--|
| 1/28/2016     | Akins incident report  | pdf             |  |  |  |
| 1/28/2016     | Bryer additional       | pdf             |  |  |  |
| 1/28/2016     | Heuett additional      | pdf             |  |  |  |
| 1/28/2016     | Stewart addtional      | pdf             |  |  |  |
| 1/28/2016     | Lyons additional       | pdf             |  |  |  |
| 1/28/2016     | Obrien additional      | pdf             |  |  |  |
| 1/28/2016     | Prim additional        | pdf             |  |  |  |
| 1/28/2016     | Valencia additional    | pdf             |  |  |  |
| 1/28/2016     | Yamada additional      | pdf             |  |  |  |
| 1/28/2016     | Grant additional       | pdf             |  |  |  |
| 1/28/2016     | PC aff                 | pdf             |  |  |  |
| 1/28/2016     | Photo log              | pdf             |  |  |  |
| 1/28/2016     | Taser pulse graph      | pdf             |  |  |  |
| 1/28/2016     | Taser pulse graph 2    | pdf             |  |  |  |

The TASER was not effective and Tyronne ran west on First ave and then south on Madison. Officer Heuett, Officer Stewart and Officer Bryer gave chase and were in the mindset that if Tyronne tried to get into a business or assault a citizen, they would use deadly force to protect the citizens and themselves. Tyronne continued to run and Officer Bryer again deployed his TASER in probe mode. This time the TASER was effective and Tyronne locked up and fell to the ground on top of the axe. Officers quickly moved in and secured the axe and took Tyronne into custody.

While policy advises against using the TASER while subjects are running, this application was reasonable and justified given the circumstances. The policy is written to protect the suspect from being injured from the fall and the inability to protect themselves as they hit the ground or other objects. Tyronne was armed with a deadly weapon and had exhibited the willingness to use the axe in an aggressive manner. He turned on the officers and raised the axe in an assaultive manner. Based on Tyronne's actions, this incident could have resulted in a justified use of deadly force. Tyronne could not be allowed to harm the public or get into a business and take hostages. Officer Bryer was able to deploy the TASER on Tyronne and potentially stop this incident from turning into a deadly force incident. There were no citizens or officers injured during this incident as a result of the application of force. Tyronne had minimal injuries from the technique while running.