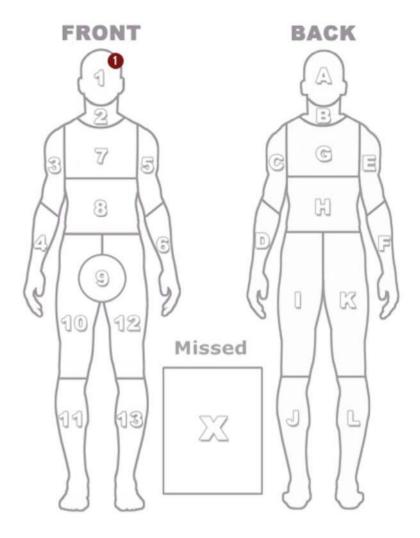

#### Injuries sustained by this citizen

| Injury                       | Regions | Injury Locations |
|------------------------------|---------|------------------|
| No injuries noted or visible |         |                  |