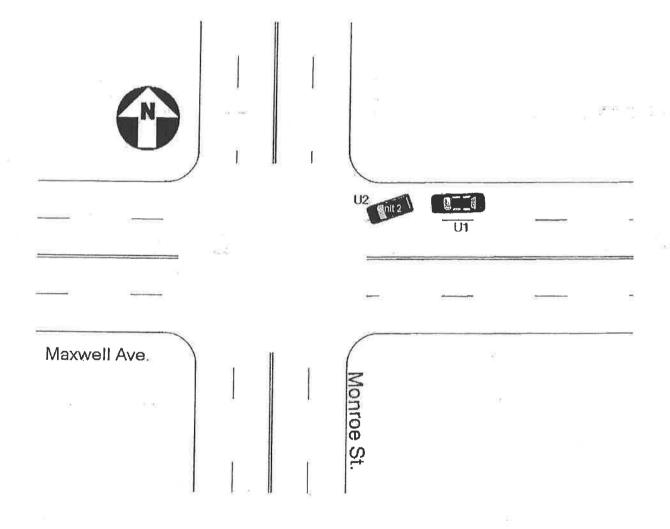

### **Incident Location**

• 900 Maxwell ST, Direction: W, Spokane, WA 99201 - : Northwest

I stopped the vehicle for a traffic violation after observing the driver park on the sidewalk. A female passenger began to step out and then got back in the vehicle which proceeded W/B towards Monroe on Maxwell. Upon contact I saw the driver was only wearing a shirt, underwear, and an ankle monitor. He was extremely nervous and uncooperative. The female that I had seen was now concealed under a blanket on the floorboard of the rear passenger seat area. I could not see if there was anyone else under the blanket with her, keeping her down.

The driver stalled and was reluctant to turn off his vehicle. He refused to hand me the keys. He denied there being any females or any other passengers in the vehicle. He refused to move the blanket and I directed the female to sit up so I could make sure she was OK and she did not move. I knew the female had not gotten out of the vehicle.

His behavior, demeanor, lack of clothing, ankle monitor, and deception about the female caused me extreme concern that she was being held in the car or directed to stay under the blanket. I believed that she may have been being held against her will or the victim of a recent sexual assault.