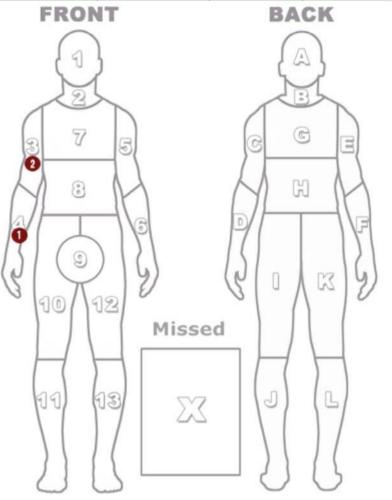

#### Injuries sustained by this citizen

| Injury                | Regions      | Injury Locations |
|-----------------------|--------------|------------------|
| d-Injury Requiring ER | 1            | 1                |
| FRONT                 |              | BACK             |
| 3 7 5                 |              |                  |
| 10/12/6               | 3            | 1/20/0           |
|                       | Condition    |                  |
| / \   _               | Jonatton     |                  |
|                       | }-           | $\neg$           |
|                       |              |                  |
| (11) (13)             | $\mathbb{Z}$ | J) (L)           |
| \                     | ~~           |                  |
| \\                    | \            |                  |
| <i>)</i>              |              | / / / \          |
|                       | (            |                  |