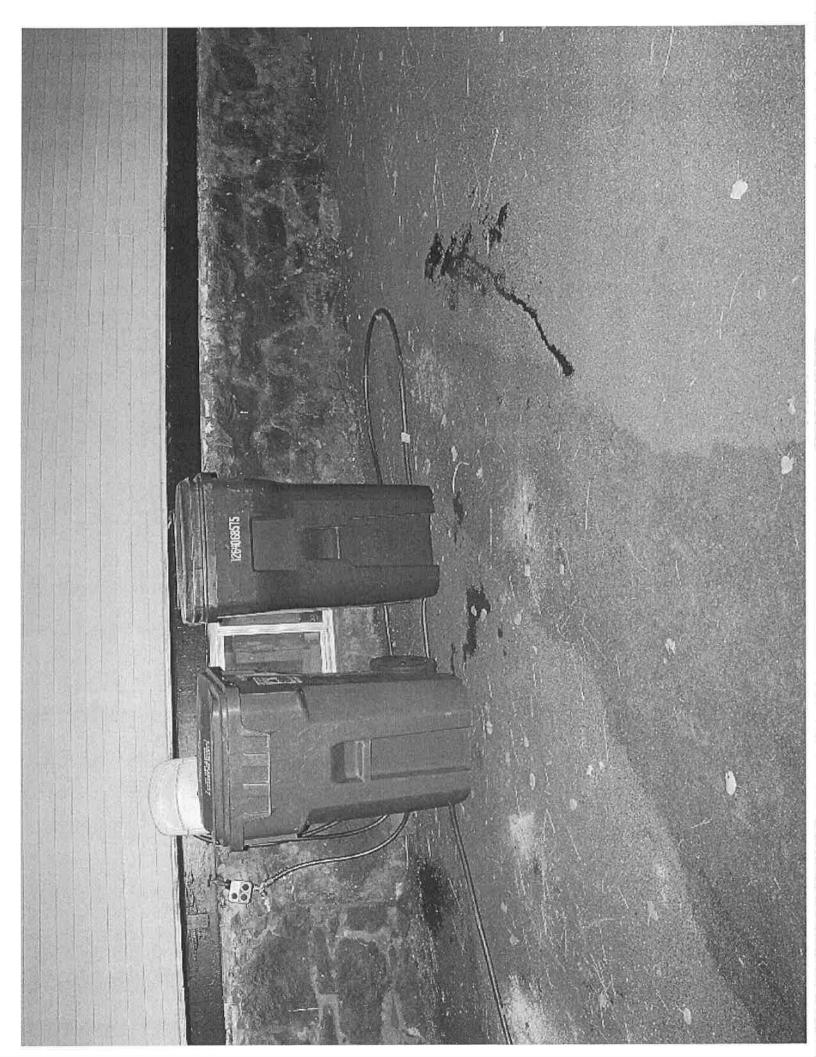

#### **Incident Summary**

During the investigation Lawrence, who was intoxicated, was arguing with and trying to obstruct the investigation by yelling at the victim and officers. They developed pc to arrest Lawrence for assaulting his wife #1a. When they told him he was under arrest he resisted by twisting his body and trying to pull his arms free. He did get his left arm free and used it to punch ofc Mohondro in the face. Officer Golladay used a straight arm bar take down to get Lawrence under control. Lawrence was still trying to move around and resist while the technique was being applied. When they spun Lawrence and Ofc Golladay went into some trash cans. Lawrence received a cut above his left eye. Medics came and treated Lawrence for his injury; he was also taken to the hospital for treatment before being cleared for booking.

Ofc. Golladay trying to gain control and prevent further assaults used an arm bar take down technique. With Lawrence still resisting while being spun they both went into some garbage cans. When they collided with the cans Lawrence received a cut above his left eye. Ofc. Golladays use of force was reasonable and within department training and policy.

It should be noted that the area where the arrest took place was in the driveway on the side of the house. It was dark with no lighting and during an arrest with an assaultive suspect it is very possible that the officers would not have seen objects (garbage cans) in the dark.