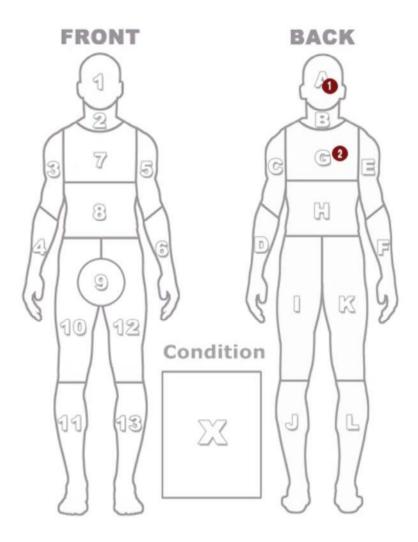

### Injuries sustained by this citizen

| Injury                 | Regions | Injury Locations |
|------------------------|---------|------------------|
| b-Minor Visible Injury | A, G    | 1, 2             |

#### Force used by this officer against the citizen

• Body Weight/Manual Force - Was force effective: Yes

| Force Used               | Effective? | Regions | Points of contact |
|--------------------------|------------|---------|-------------------|
| Body Weight/Manual Force | Yes        | A, G    | 1, 2              |