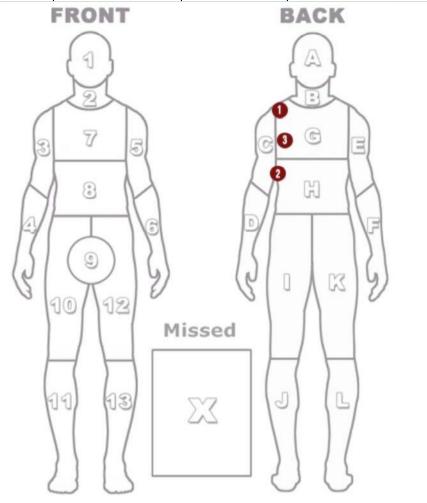

#### Injuries sustained by this citizen

| Injury                 | Regions | Injury Locations |
|------------------------|---------|------------------|
| b-Minor Visible Injury | G, H    | 1, 2             |

#### Force used by this officer against the citizen

- TASER-Probe Was force effective: Yes
- TASER-Drive Was force effective: Yes

| Force Used | Effective? | Regions | Points of contact |
|------------|------------|---------|-------------------|
|            |            |         |                   |

Incident Summary Page 3 of 5

| TASER-Probe | Yes | G, H | 1, 2 |
|-------------|-----|------|------|
| TASER-Drive | Yes | G    | 3    |

Injuries sustained by this officer

| Injury                       | Regions | Injury Locations |
|------------------------------|---------|------------------|
| No injuries noted or visible |         |                  |