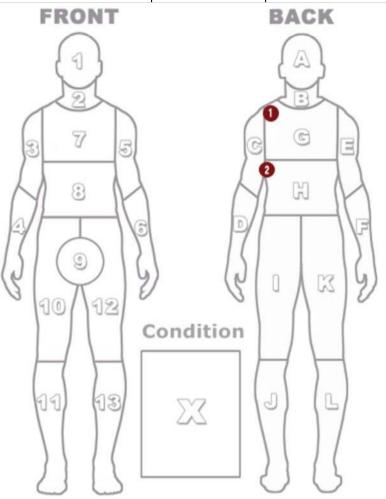

#### Injuries sustained by this citizen

| Injury                 | Regions | Injury Locations |
|------------------------|---------|------------------|
| b-Minor Visible Injury | G, H    | 1, 2             |

#### Force used by this officer against the citizen

- TASER-Probe Was force effective: Yes
- TASER-Drive Was force effective: Yes

| Force Used | Effective? | Regions | Points of contact |
|------------|------------|---------|-------------------|
|            |            |         |                   |

Incident Summary Page 3 of 5

| TASER-Probe | Yes | G, H | 1, 2 |
|-------------|-----|------|------|
| TASER-Drive | Yes | G    | 3    |

Injuries sustained by this officer

| Injury                       | Regions | Injury Locations |
|------------------------------|---------|------------------|
| No injuries noted or visible |         |                  |