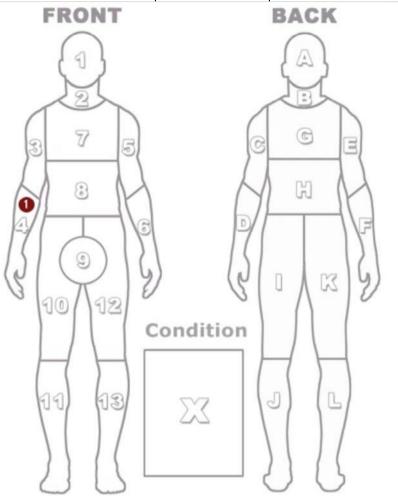

### Injuries sustained by this citizen

| Injury                | Regions | Injury Locations |
|-----------------------|---------|------------------|
| d-Injury Requiring ER | 4       | 1                |

# Officer Craig Hamilton - Payroll Number: #5c

Force used by this officer against the citizen

• K9 Application - Was force effective: Yes

| Force Used | Effective? | Regions | Points of contact |
|------------|------------|---------|-------------------|
|            |            |         |                   |