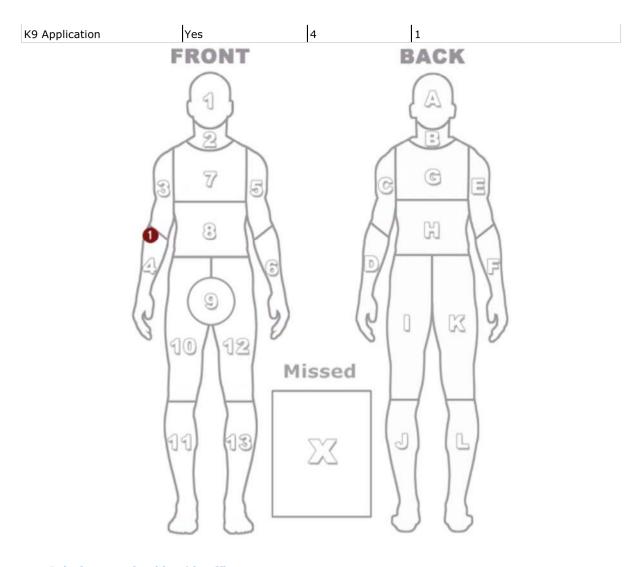

# Officer Craig Hamilton - Payroll Number: #5c

Force used by this officer against the citizen

• K9 Application - Was force effective: Yes

| Force Used | Effective? | Regions | Points of contact |
|------------|------------|---------|-------------------|
|            |            |         |                   |

### K-9 Specific Information

Verbal warning given prior to engagement? Yes

Number of bites or engagements 1

Subjects actions leading to the Use of Force The suspect was involved in a vehicle pursuit then fled on foot. He jumped a fence and hid amongst several hundred RV's that were in a closed fenced business. He was also armed with a fixed blade knife. He was found hiding under an RV, on top of the axles.

At the hospital, they tended to his injuries. He had a tear about 2" long that was stitched and a few punctures as well. There was only one contact location.

Cpl. Daniel took photos of the injuries.

I learned of the suspect's identity while at the hospital. He was identified as Jacob A. Woodward. He had warrant out of Steven's County for 4th degree assault - DV.