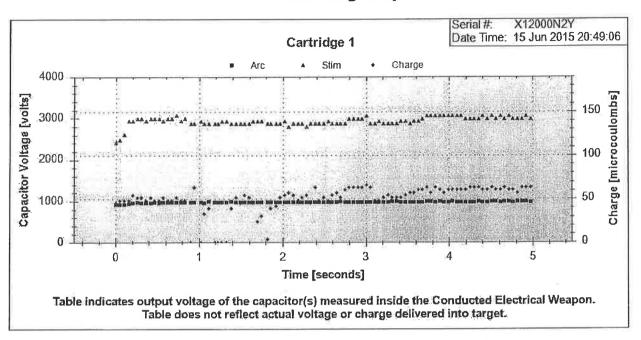

After the suspect ignored numerous commands to drop the weapon, Ofc. Rogan deployed his taser with one five-second burst by probes. The suspect fell to the ground and was safely handcuffed. He then became compliant.