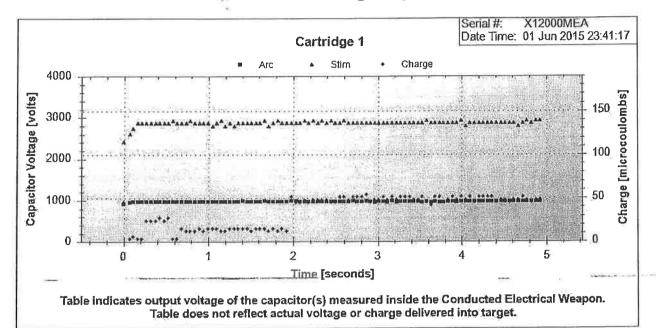

#### Officer Christopher Benesch - Payroll Number: #5c

Force used by this officer against the citizen

• LNR-Level 2 - Was force effective: No