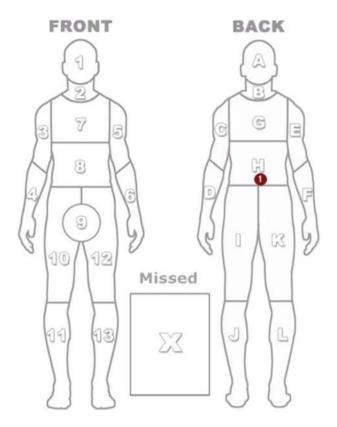

#### Officer Christopher Johnson - Payroll Number: #5c

Force used by this officer against the citizen

• TASER-Probe - Was force effective: No

| Force Used  | Effective? | Regions | Points of contact |
|-------------|------------|---------|-------------------|
| TASER-Probe | No         | Н       | 1                 |