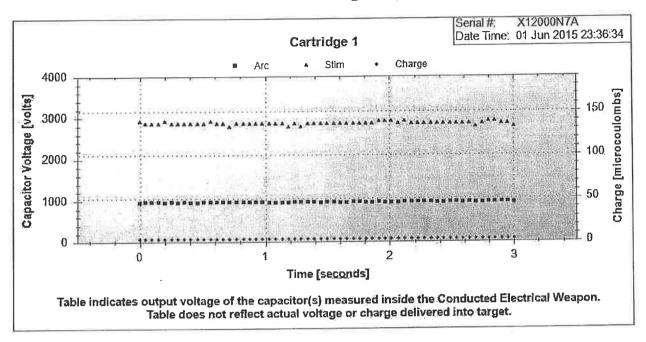

Incident Summary Page 3 of 5

Officer John Scott - Payroll Number: #5c

Force used by this officer against the citizen

• TASER-Probe - Was force effective: No

**Incident Summary** Page 4 of 5