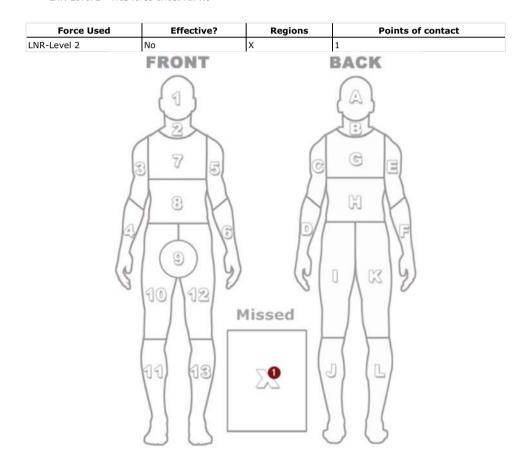

#### Officer Christopher Benesch - Payroll Number: #5c

Force used by this officer against the citizen

• LNR-Level 2 - Was force effective: No