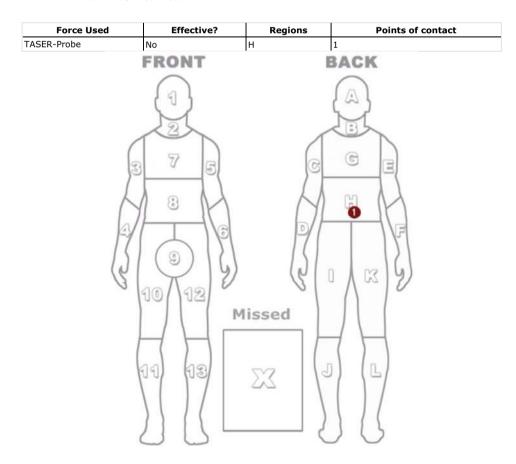

#### Officer Christopher Johnson - Payroll Number: #5c

Force used by this officer against the citizen

• TASER-Probe - Was force effective: No

| Force Used  | Effective? | Regions | Points of contact |
|-------------|------------|---------|-------------------|
| TASER-Probe | No         | Н       | 1                 |