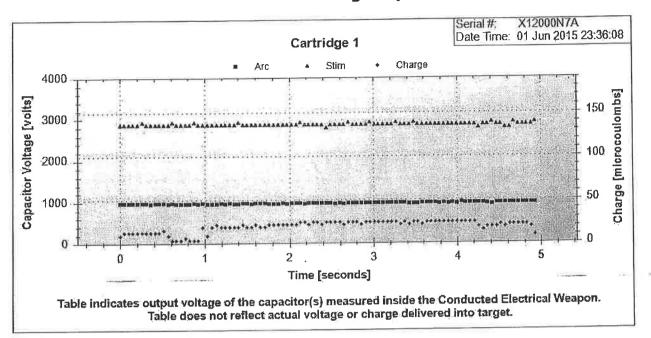

#### Officer Christopher Johnson - Payroll Number: #5c

Force used by this officer against the citizen

• TASER-Probe - Was force effective: No

| Force Used  | Effective? | Regions | Points of contact |
|-------------|------------|---------|-------------------|
| TASER-Probe | No         | Н       | 1                 |