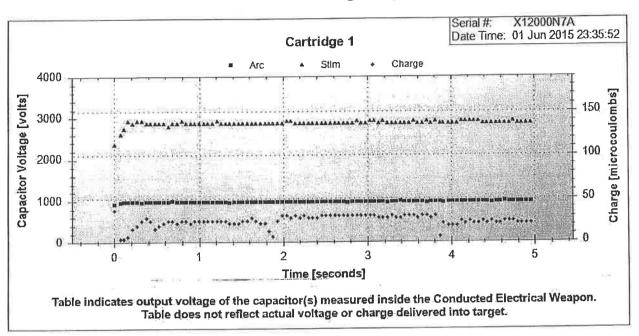

Incident Summary Page 3 of 5

Officer John Scott - Payroll Number: #5c

Force used by this officer against the citizen

• TASER-Probe - Was force effective: No

**Incident Summary** Page 4 of 5