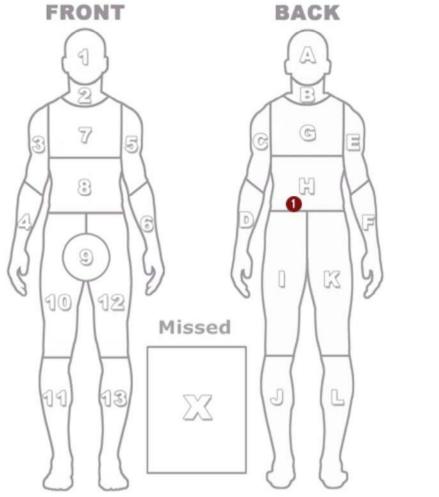

#### Force used by this officer against the citizen

• Body Weight/Manual Force - Was force effective: Yes

Incident Summary Page 3 of 5

| Force Used               | Effective? | Regions | Points of contact |
|--------------------------|------------|---------|-------------------|
| Body Weight/Manual Force | Yes        | Н       | 1                 |