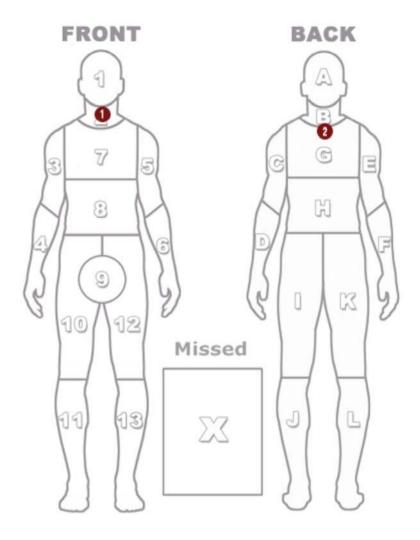

#### Force used by this officer against the citizen

- LNR-Level 1 Was force effective: Yes
- Body Weight/Manual Force Was force effective: Yes

| Force Used               | Effective? | Regions | Points of contact |
|--------------------------|------------|---------|-------------------|
| LNR-Level 1              | Yes        | 2       | 1                 |
| Body Weight/Manual Force | Yes        | G       | 2                 |