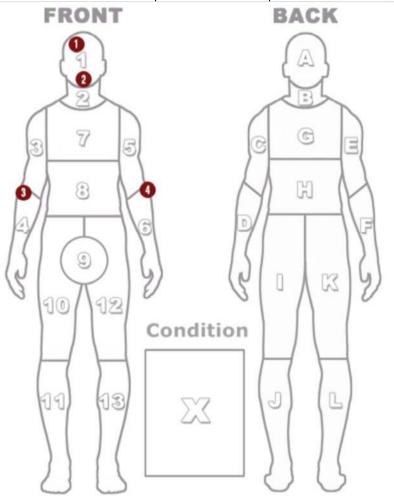

#### Injuries sustained by this citizen

| Injury                 | Regions | Injury Locations |
|------------------------|---------|------------------|
| b-Minor Visible Injury | 1, 4, 6 | 1, 2, 3, 4       |