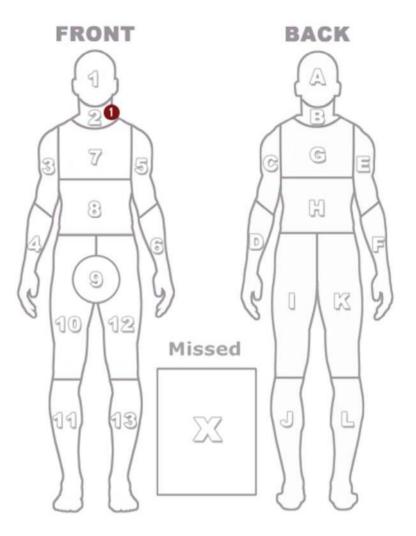

#### Injuries sustained by this citizen

| Injury                       | Regions | Injury Locations |
|------------------------------|---------|------------------|
| No injuries noted or visible |         |                  |

#### Injuries sustained by this officer

| Injury                       | Regions | Injury Locations |
|------------------------------|---------|------------------|
| No injuries noted or visible |         |                  |