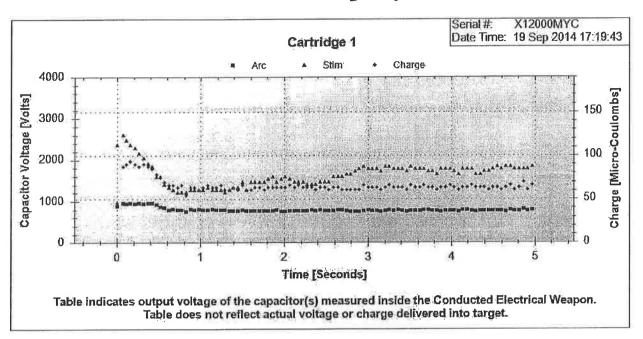

A download of Hartman's Taser showed a single trigger activation at 17:19 hours lasting for five-seconds.

Dispatch provided a copy of the radio traffic at this call which I will attempt to attach to this report.

# Sergeant Jason Hartman - Payroll Number: #50

Less Lethal Force used by this officer against the citizen

 Taser - Was Less Lethal Force Used Effective? Yes Serial # - unknown Cartridge # - C4101CA86

Was this a projectile/probe contact? Yes
# of air cartridges used - 1
Number of cycles through probes - 1
Number of probe hits - 2
Total number of probes deployed - 2
Did the probe(s) penetrate subjects skin? Yes
Was an additional cartridge deployed? No
Was a follow up drive stun conducted? No
Duration of cycles - Automated
Was this an accidental (unauthorized) discharge? No

Statistical Information Was this an Arc display? No Was citizen painted with laser / red dot? Yes Incident Summary Page 4 of 6

 Force Used
 Effective?
 Regions
 Points of contact

 Taser
 Yes
 2, 8
 1, 2