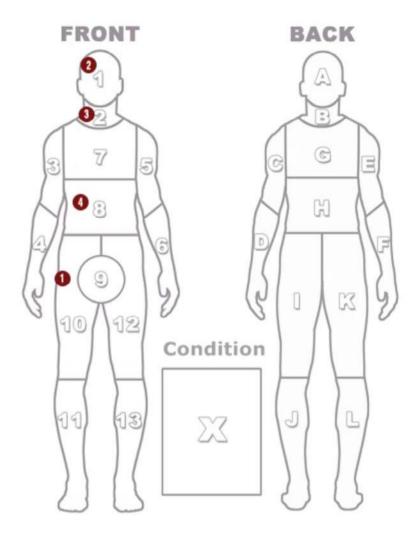

#### Injuries sustained by this citizen

| Injury            | Regions | Injury Locations |
|-------------------|---------|------------------|
| Complaint of Pain | 10      | 1                |
| Minor Injury      | 1, 2, 8 | 2, 3, 4          |

Statistical Information Was this an Arc display? No Was citizen painted with laser / red dot? Yes Incident Summary Page 4 of 6

 Force Used
 Effective?
 Regions
 Points of contact

 Taser
 Yes
 2, 8
 1, 2