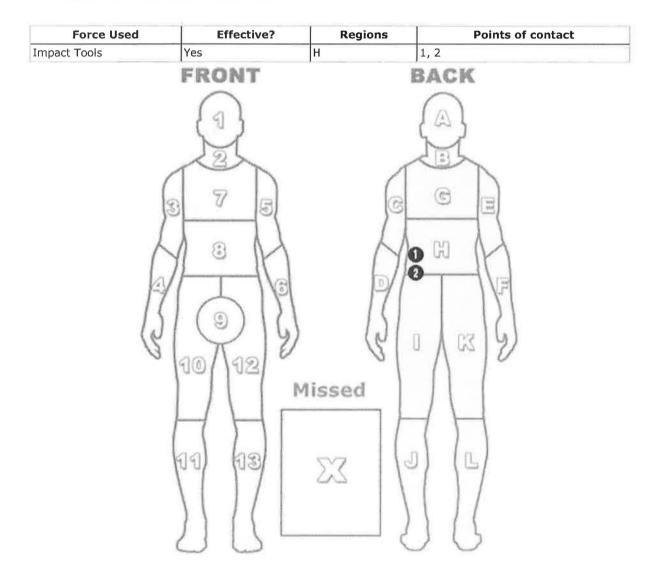

#### Force used by this officer against the citizen

• Impact Tools - Was force effective: Yes