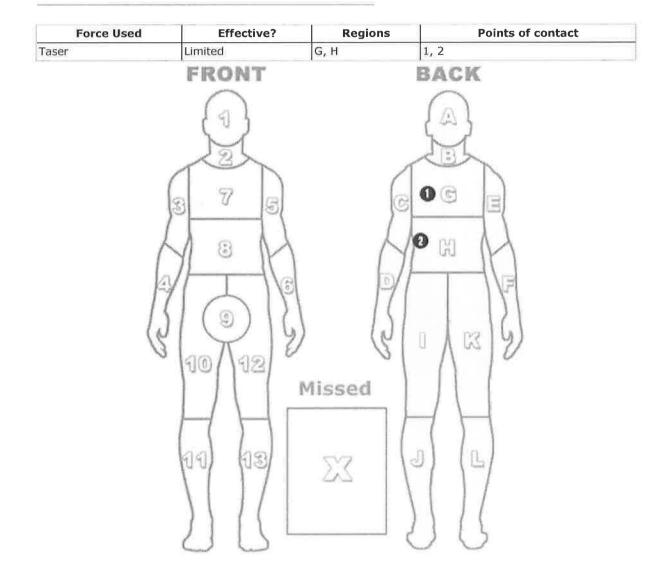

#### **Officer Trevor Nollmeyer - Payroll Number:**

Less Lethal Force used by this officer against the citizen

• Taser - Was Less Lethal Force Used Effective? Limited Serial # - X29001Y7R Cartridge # - C61000D23

Was this a projectile/probe contact? Yes # of air cartridges used - 1 Number of cycles through probes - 1 Number of probe hits - 2 Total number of probes deployed - 2 Did the probe(s) penetrate subjects skin? Yes Was an additional cartridge deployed? No Was a follow up drive stun conducted? No Duration of cycles -Was this an accidental (unauthorized) discharge? No

Statistical Information Reason for limited effect - Probe disconnect Was this an Arc display? No Was citizen painted with laser / red dot? No