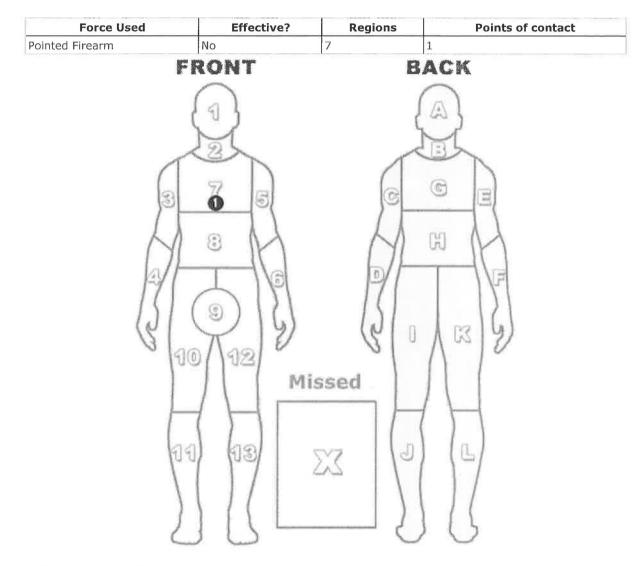

#### **SPO James Erickson - Payroll Number:**

- Force used by this officer against the citizen
  - Pointed Firearm Was force effective: No