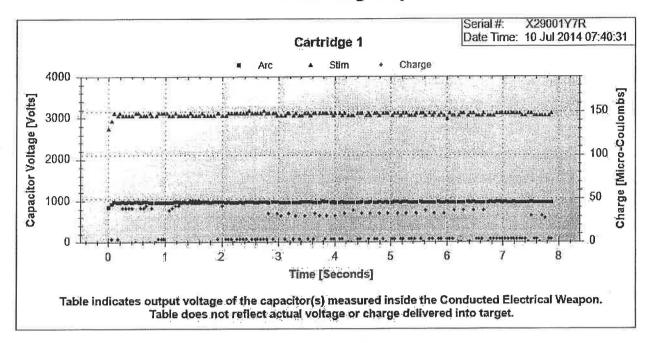

#### **Officer Trevor Nollmeyer - Payroll Number:**

Less Lethal Force used by this officer against the citizen

• Taser - Was Less Lethal Force Used Effective? Limited Serial # - X29001Y7R Cartridge # - C61000D23

Was this a projectile/probe contact? Yes # of air cartridges used - 1 Number of cycles through probes - 1 Number of probe hits - 2 Total number of probes deployed - 2 Did the probe(s) penetrate subjects skin? Yes Was an additional cartridge deployed? No Was a follow up drive stun conducted? No Duration of cycles -Was this an accidental (unauthorized) discharge? No

Statistical Information Reason for limited effect - Probe disconnect Was this an Arc display? No Was citizen painted with laser / red dot? No