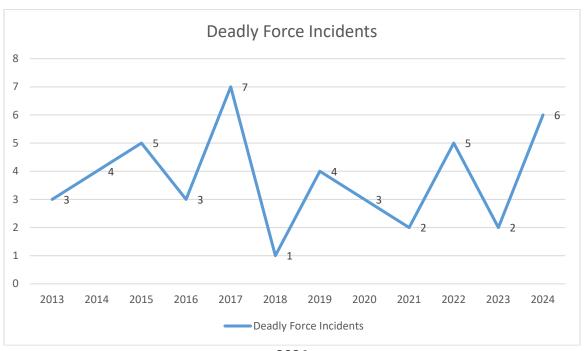

# Spokane Police Department Deadly Force Incidents 2013-2024

Total: 45 Incidents
11-Year Average: 4.09 Deadly Force incidents per year

2024

2024 Total Deadly Force Incidents: 6

2023

2023 Total Deadly Force Incidents: 2

Fatalities:

FD23-002: White male - deceased.

2022

2022 Total Deadly Force Incidents: 5

2021

2021 Total Deadly Force Incidents: 2

#### Fatalities:

FD21-001: White male – deceased. FD21-002: White male – deceased.

2020

2020 Total Deadly Force Incidents: 3

#### Fatalities:

- FD19-001: White male deceased
- FD19-002: Black male deceased
- FD19-008: Black male survived
- FD19-010: White male deceased

2018

2018 Total Deadly Force Incidents: 1

#### 2017 Total Deadly Force Incidents: 7

#### 2016 Total Deadly Force Incidents: 3

#### 2015 Total Deadly Force Incidents: 5

## 2014 Total Deadly Force Incidents: 4 Fatalities:

- IA14-003: White male survived
- IA14-017: White male deceased
- IA14-027: White male deceased
- IA14-057: White male survived

2013

#### 2013 Total Deadly Force Incidents: 3