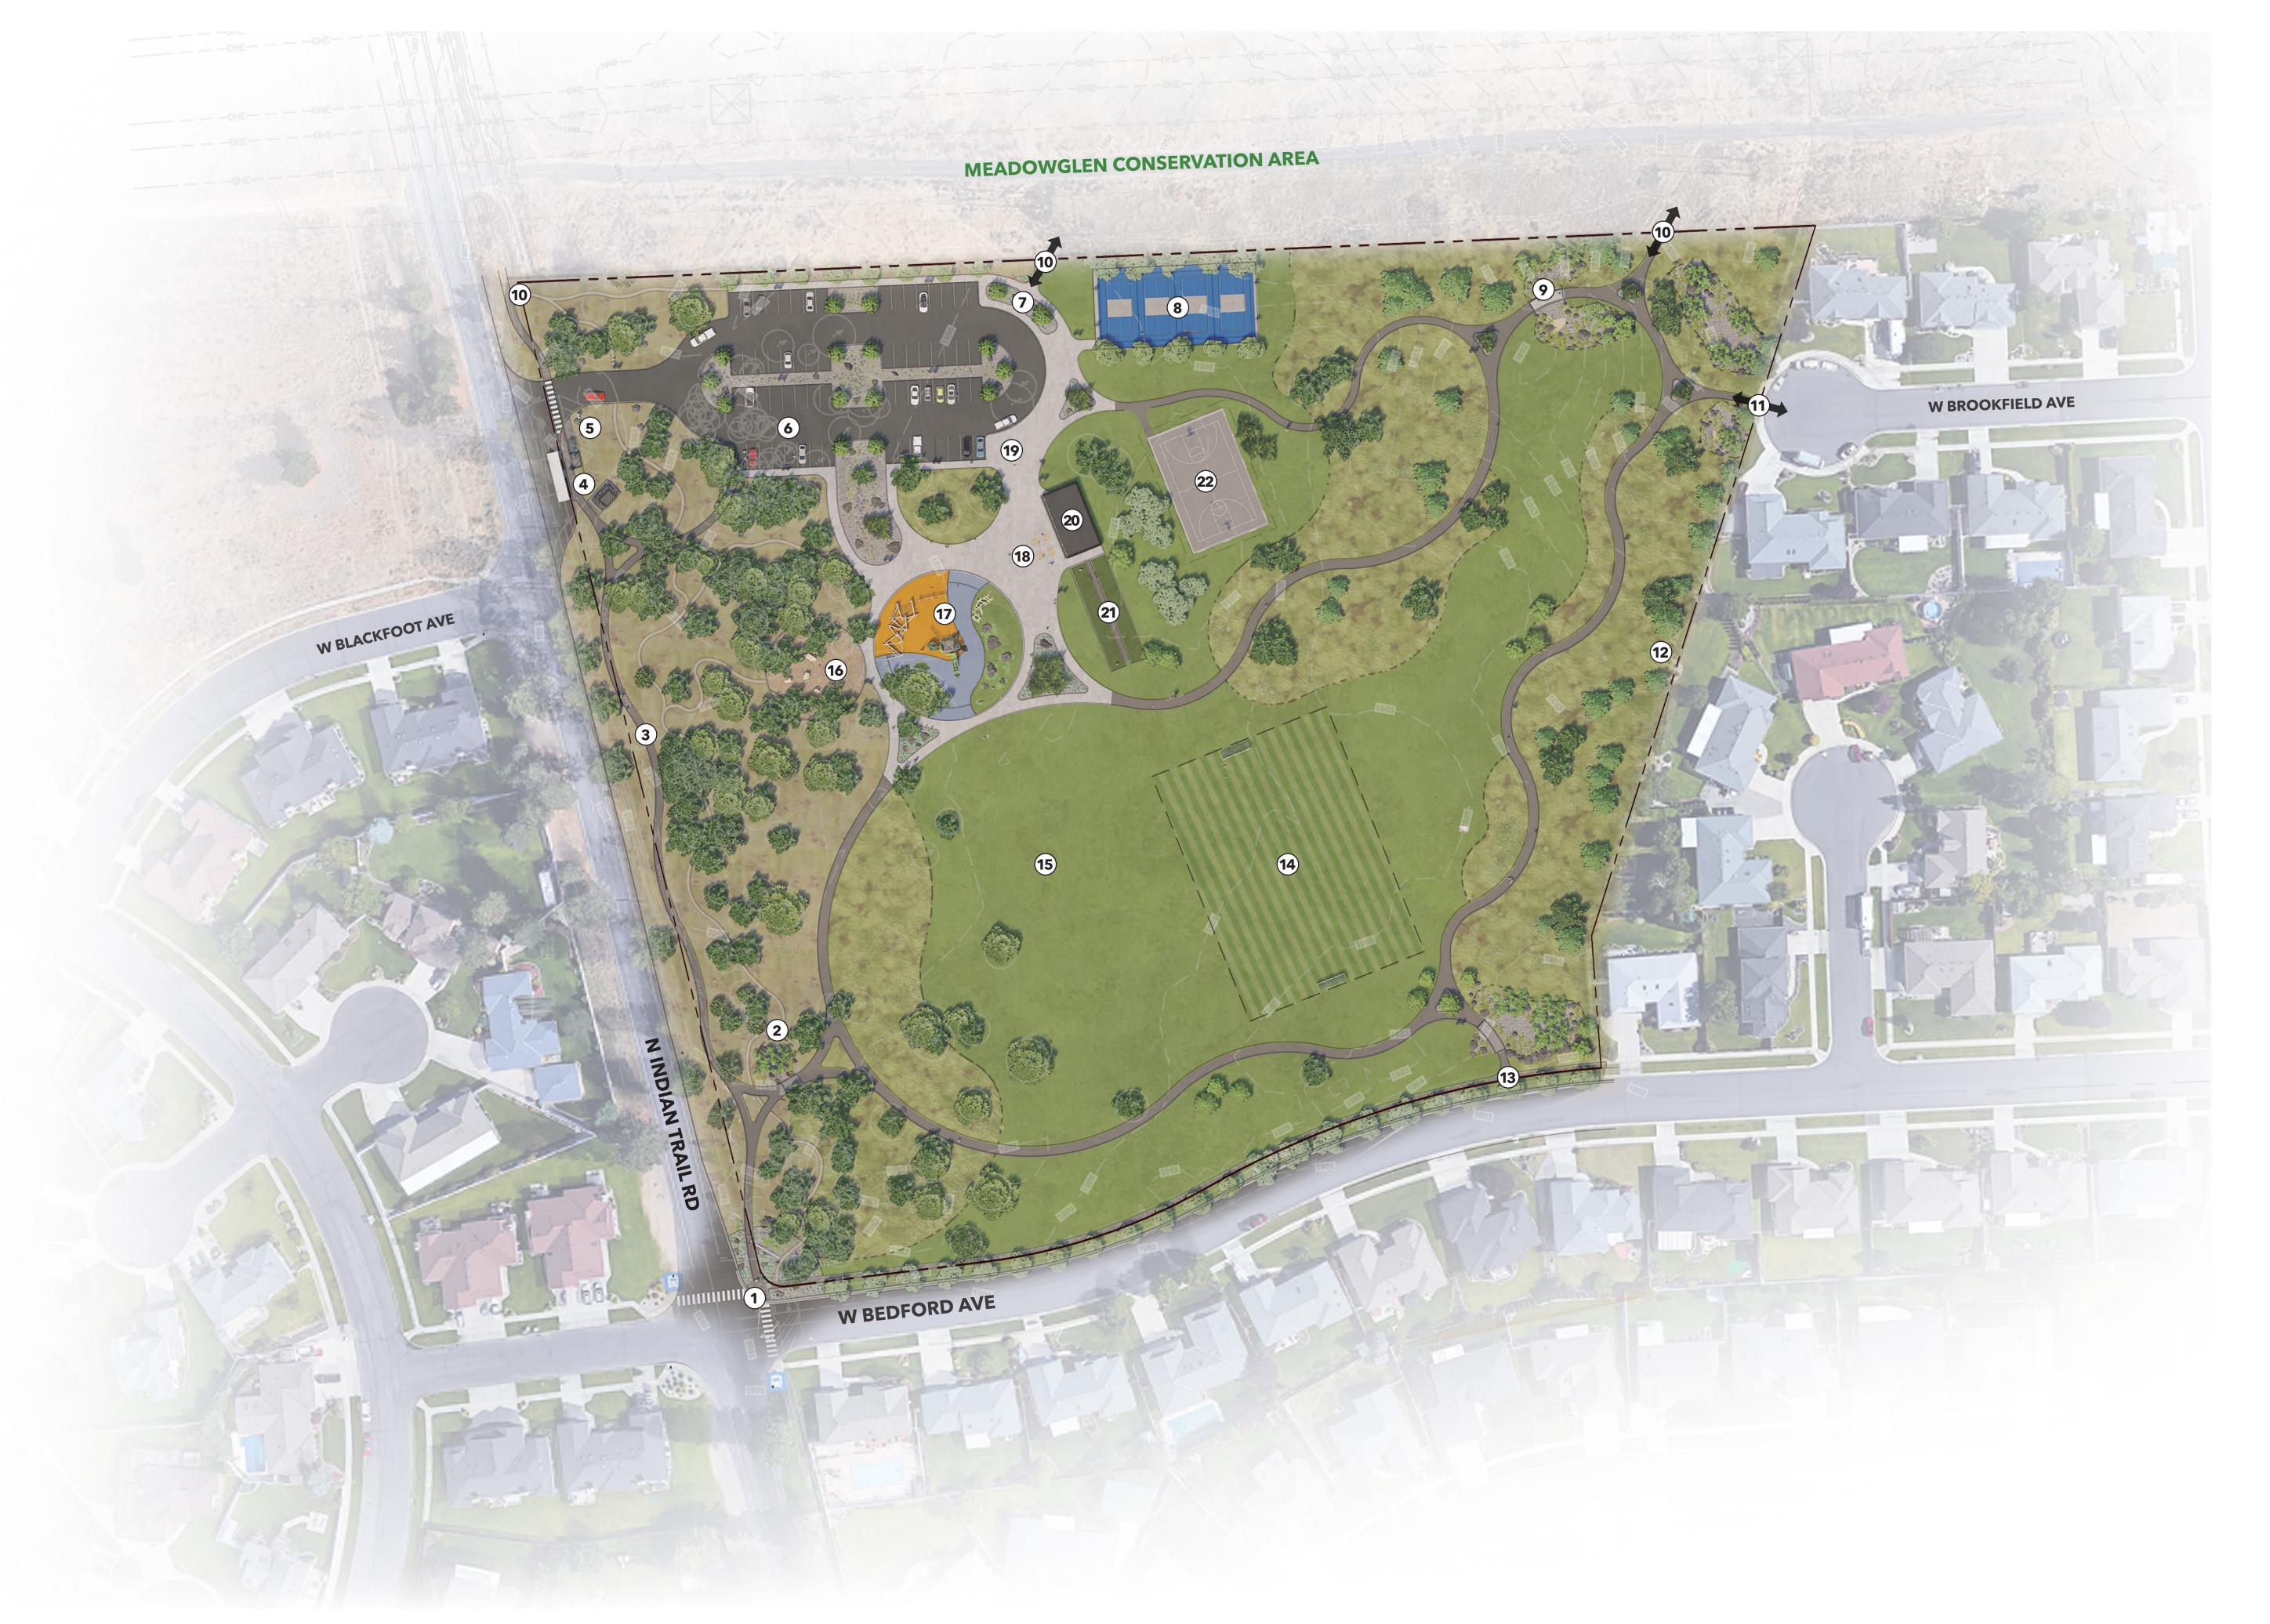

## **LEGEND**

- ARRIVAL MONUMENT AT IMPROVED INTERSECTION
- TRAIL NETWORK THROUGH EXISTING PINE FOREST
- 3 SIDEWALK IMPROVEMENTS ALONG INDIAN TRAIL
- STA BUS LINE TERMINAL IMPROVEMENTS
- **5** ENTRY MONUMENT INTO MEADOWGLEN PARK
- (64) STALL PARKING LOT WITH INTEGRATED STORMWATER SWALES
- NEW TRAILHEAD TO EXISTING PUBLIC NATURAL LAND
- (4) REGULATION PICKLE BALL COURTS WITH FENCE & LIGHTS
- ROLLING PAVED LOOP WITH BOARDWALKS AND BRIDGES OVER SWALES AND DRY STREAM BEDS
- CONNECTION TO EXISTING PUBLIC NATURAL LAND TRAIL SYSTEM
- CONNECTION TO ADJACENT NEIGHBORHOOD
- HYDROSEEDED MEADOWS
  WITH BERMING & EVERGREEN
  SCREENING TO NEIGHBORING
  LOTS
- STREET TREE IMPROVEMENTS & SIDEWALK ACCESS TO PARK
- 9 V. 9 SPORT FIELD
- MOWED TURF GREAT LAWN
- **16** FOREST PLAYGROUND
- MEADOWGLEN PLAYGROUND
- 18) PARK PLAZA
- PARK DROP OFF LOCATION
  WITH TURN AROUND
- PICNIC SHELTER
  WITH RESTROOMS &
- 21) LAWN GAME COURTS
- 22 BASKETBALL COURT