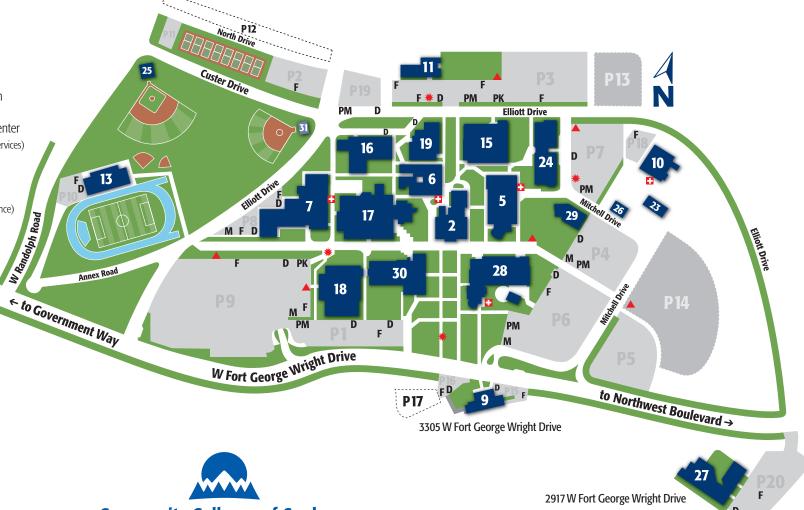

## **Building Legend**

- 2 Library
- 5 Humanities (Spartan Playhouse)
- 6 Fine Arts
- 7 Gymnasium and Fitness Center
- 9 Lodge/SCC
- 10 Maintenance
- 11 Photography
- 13 Physical Education Annex/Stadium
- 15 Music/Performing Arts
- 16 Human Services/Early Learning Center
- Student Union Building (Student Services)
- Computing, Mathematics
- Technical Arts
- Storage 23
- sn-w'ey'-mn (Business and Social Science)
- Baseball
- Drama Storage
- Magnuson/SCC/SFCC
- Science
- Early Learning Center
- Falls Gateway
- 31 Future Softball

## **Campus Parking**

**Student**—available in most lots **Visitor**—paid meter or permit

- Faculty
- Motorcycle
- Disability
- Parking Meter
- Parking Kiosk cash day permit

Crisis Response Box **Smoking Area** 