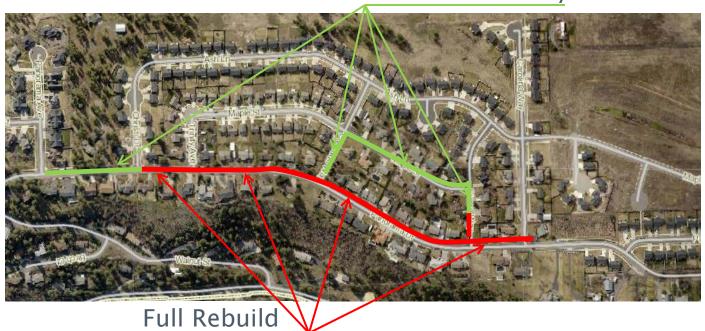

# Panorama Drive Pipe Replacement



#### **Project Location Map**



Panorama Drive - Christi Drive to Palm Place Maple Street - Cascade Way to Sierra Way

#### **Project Overview**

- Scheduled for 2015 construction
- Water distribution pipe replacement
- Resurface all streets

#### **Project Impacts**

- ▶ Begin June 2015
- Trenching to replace waterline
  - Half the street
  - Access to driveways will be provided
  - Mail and garbage will be coordinated
  - Street parking will not be available

### **Construction Phasing**

- Plan around school schedule
- Panorama and Maple not at the same time
- Maple will be completed first

## Pavement Rating Map

Grind and Overlay



#### **Sidewalks**

- Change in funding
  - Sidewalks will not be included
  - Strong likelihood of funding in the next two years

#### Sidewalks

- Area of possible sidewalk
  - Bluff (East) side of Panorama Drive



## Thank You