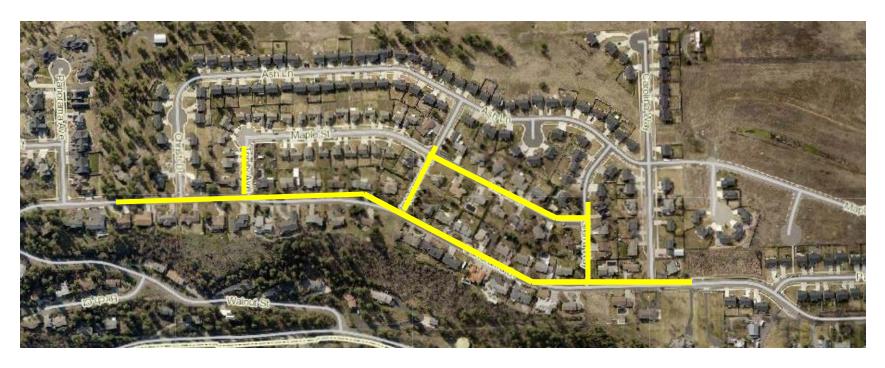

#### **Project Location Map**

Panorama Drive - Christi Drive to Palm Place Maple Street - Cascade Way to Sierra Way