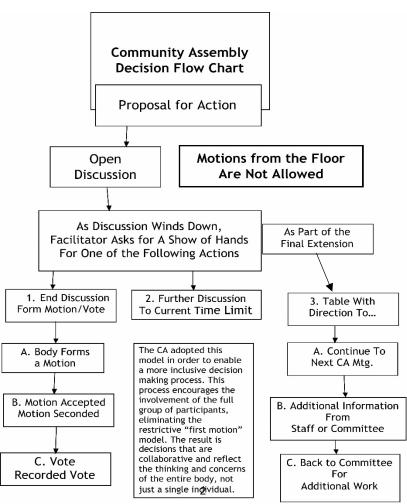

D. Decision-making process: (See figure below for a graphical depiction of what follows.)

1. An independent facilitator shall preside at CA meetings. In the absence of a facilitator, an Office of Neighborhood Services representative may preside. The facilitator shall act in accordance with the procedures outlined herein.

2. To speak at a meeting, a person must be recognized by the facilitator and only one person can be recognized at a time. Each speaker has two minutes. When all who wish to speak have been allowed their time, the rotation may begin again.

3. When a proposal for action is made, open discussion shall occur before a motion is formed by the group.

4. As part of the final time extension request, the facilitator shall request a show of hands by the representatives to indicate which of the following actions the group wants to take:

- a. End discussion and move into forming the motion and voting,
- b. Further discussion,
- c. Table discussion with direction,
- d. Request time to continue discussion at next CA meeting,
- e. Request additional information from staff or CA committee, or
- f. Send back to the appropriate CA committee for additional work.