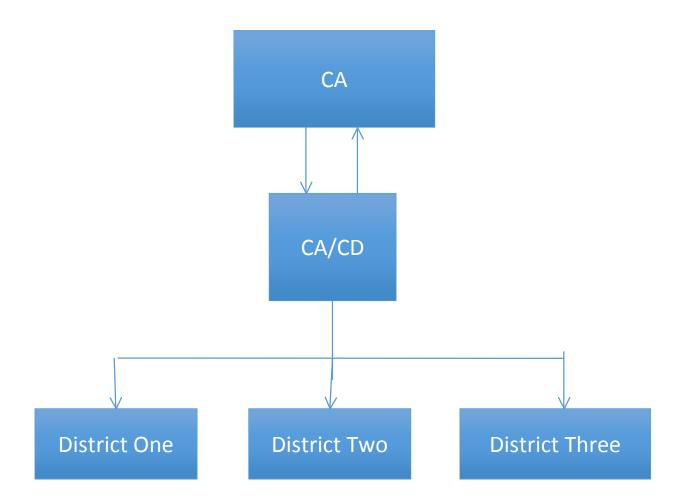

# The Suggested Process – see diagram below

The various neighborhood councils will choose projects.

Those projects will be brought forward to their respective district meeting. At that meeting a decision will be made on the project(s) to submit for funding.

Those projects will be shared at the CA/CD meeting so any partnerships can be created and inspiration shared, and with CHHS.

Bemiss Chief Garry Park Hillyard Logan Minnehaha Nevada Heights Shiloh Hills Whitman Brown's Addition Cliff /Cannon Comstock East Central Grandview/Thorpe Latah/Hangman Lincoln Heights Manito/Cannon Hill Peaceful Valley Rockwood Southgate Riverside West Hills

Audubon/Downriver Balboa/South Indian Trail Emerson/Garfield Five Mile Prairie North Hill North Indian Trail Northwest West Central