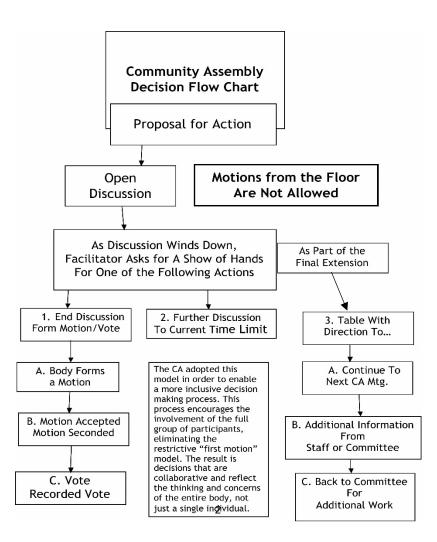

City of Spokane WiFi Access: Login Name: COS Guest Password: V8RnHGcM

D. Decision-making process: (See figure below for a graphical depiction of what follows.)

1. An independent facilitator shall preside at CA meetings. In the absence of a facilitator, an Office of Neighborhood Services representative may preside. The facilitator shall act in accordance with the procedures outlined herein.

2. To speak at a meeting, a person must be recognized by the facilitator and only one person can be recognized at a time. Each speaker has two minutes. When all who wish to speak have been allowed their time, the rotation may begin again.

3. When a proposal for action is made, open discussion shall occur before a motion is formed by the group.

4. As part of the final time extension request, the facilitator shall request a show of hands by the representatives to indicate which of the following actions the group wants to take:

- a. End discussion and move into forming the motion and voting,
- b. Further discussion,
- c. Table discussion with direction,
- d. Request time to continue discussion at next CA meeting,
- e. Request additional information from staff or CA committee, or
- f. Send back to the appropriate CA committee for additional work.