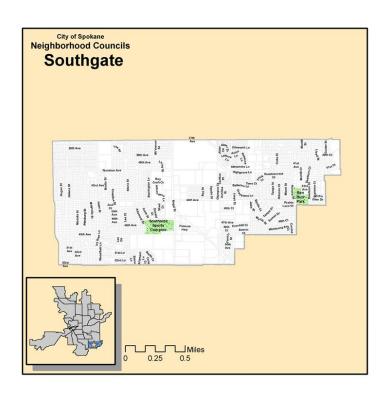

Council Meeting

1<sup>st</sup> Wednesdays, 7 pm ESD 101 4201 S. Regal Spokane, WA

## Nearest Community Center

Southside Community Center 3151 E 27<sup>th</sup> Ave. 99223

# Neighborhood Parks

Hamblen Park Southside Sports Complex

### Neighborhood Schools

Ferris High School

<sup>1</sup>Buxton Demographic Summary, 2017A Estimates. <sup>2</sup>2013-2017 American Community Survey 5-Year Estimates. <sup>3</sup>Statistical Atlas Neighborhood Data. <sup>4</sup>Spokane Regional Health District Quality of Life Survey Data 2015 <sup>5</sup>2017-2018 Washington Public School Free and Reduced Lunch Enrollment.

# TOP FIVE NEIGHBORHOOD PRIORITIES<sup>4</sup>



**Roads/Transport** 



Crime/Safety/Drugs



**Planning** 



**Rental Properties** 



Jobs/Economy

#### **NEIGHBORHOOD BOUNDARY**