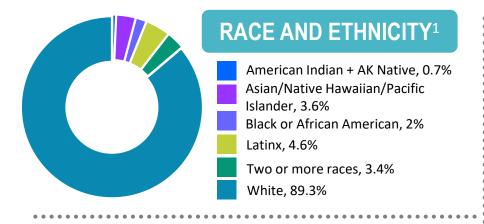

#### **CITYWIDE**<sup>2</sup> **SOUTHGATE**<sup>1</sup>

39% 45.3% Renter households 24% 21.9% People age 19 and under 14.5% 19.7% People age 65 and over 14.9% 15.1% Persons of color<sup>3</sup> \$69,572 \$44,768 Median household income 13.7% 24.6% High school diploma (only) 52.6% 29.5% Bachelor's degree or higher 3.7% 6.5% Unemployed 38.6% 54.5% Students on free or reduced lunch<sup>5</sup>