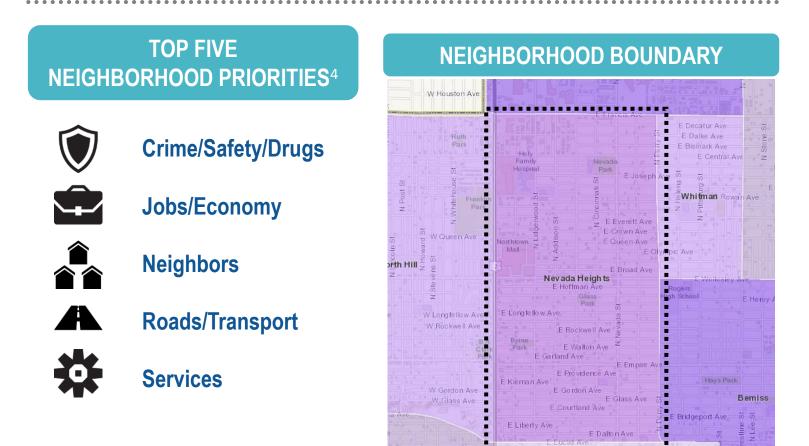

13.1%

7.8%



A photo of Spokane C.O.P.S. Mounted Patrol visiting children in a neighborhood park



A photo of the playground in Glass Park

# NEVADA HEIGHTS

#### DISTRICT 1

## **NEIGHBORHOOD RESOURCES**

## Neighborhood Council Meeting

2nd Wednesday of the month, Neva-Wood COPS Shop at 7PM

#### Nearest Community Center

Northeast Community Center, 4001 N Cook St

## Neighborhood Parks

Nevada Park, Glass Park, Patrick S. Byrne Park

#### Neighborhood Schools

Lidgerwood Elementary, Longfellow Elementary

<sup>1</sup>Buxton Demographic Summary, 2017A Estimates. <sup>2</sup>2013-2017 American Community Survey 5-Year Estimates. <sup>3</sup>2017-18 Washington Public School Free and Reduced Lunch Enrollment. <sup>4</sup>Spokane Regional Health District Quality of Life Survey Data 2015.