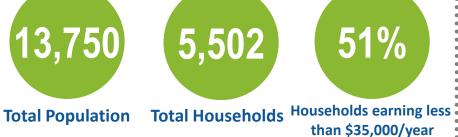

| N              | IEV. HEIGHTS <sup>1</sup> | <b>CITYWIDE</b> <sup>2</sup> |
|----------------|---------------------------|------------------------------|
| S              | 46.1%                     | 45.3%                        |
| er             | 27.7%                     | 21.9%                        |
| er             | 10.6%                     | 14.5%                        |
| 1 <sup>3</sup> | 84.7%                     | 54.5%                        |
| e              | \$34,401                  | \$44,768                     |
| /)             | 33.2%                     | 24.6%                        |