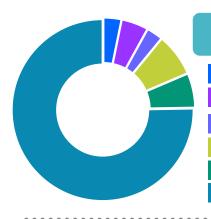

## **RACE AND ETHNICITY<sup>1</sup>**

American Indian + AK Native, 3.4% Asian/Native Hawaiian/Pacific Islander, 5.1% Black or African American, 3.1% Latinx, 8.1%

Two or more races, 6.5% White, 79.8%

A photo of Neva-Wood C.O.P.S. staff/ volunteers standing in front of their building