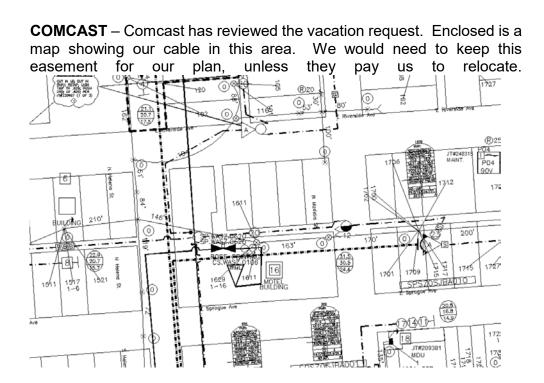

#### RECOMMENDATION

- H1. a. Vacation of the alley bounded by Riverside, Sprague, Madelia, and Helena, as requested by Kalastar Holdings, Inc.
  - b. First Reading Ordinance C36001 vacating the alley bounded by Riverside Avenue, Sprague Avenue, Madelia Street, and Helena Street. (Council Sponsor: Council President Beggs)
     Eldon Brown

Approve Subject to Conditions

Further ORD C36001 Action Deferred