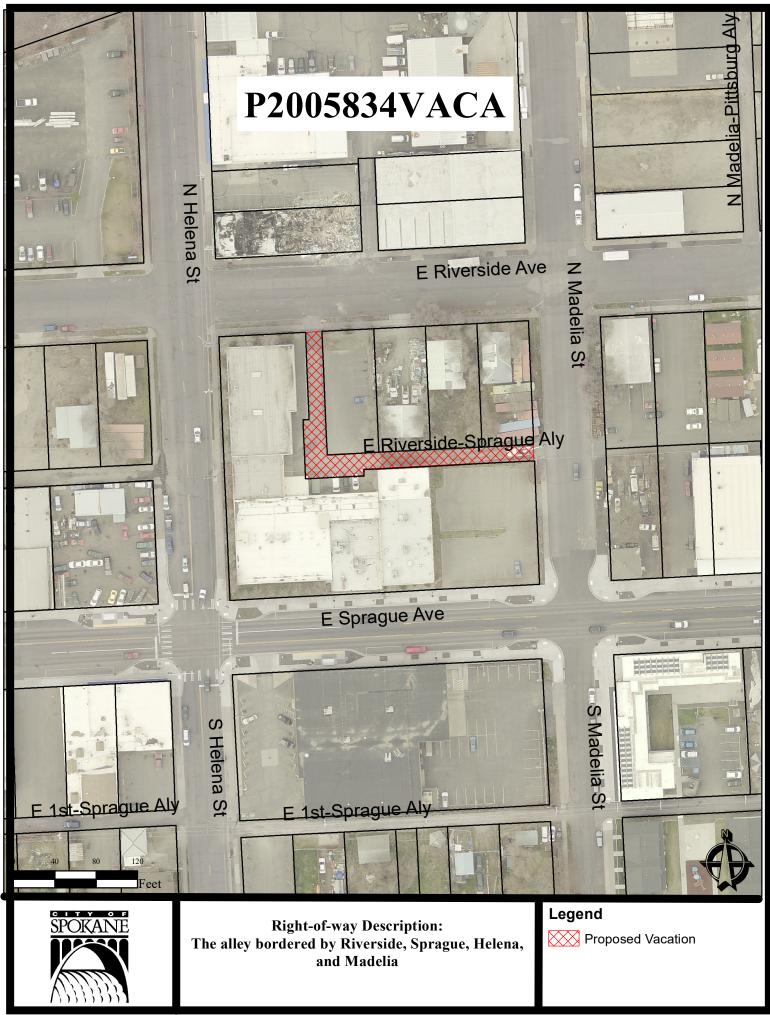

#### RECOMMENDATION

- H1. a. Vacation of the alley bounded by Riverside, Sprague, Madelia, and Helena, as requested by Kalastar Holdings, Inc.
  - b. First Reading Ordinance C36001 vacating the alley bounded by Riverside Avenue, Sprague Avenue, Madelia Street, and Helena Street. (Council Sponsor: Council President Beggs)
     Eldon Brown

Approve Subject to Conditions

Further ORD C36001 Action Deferred