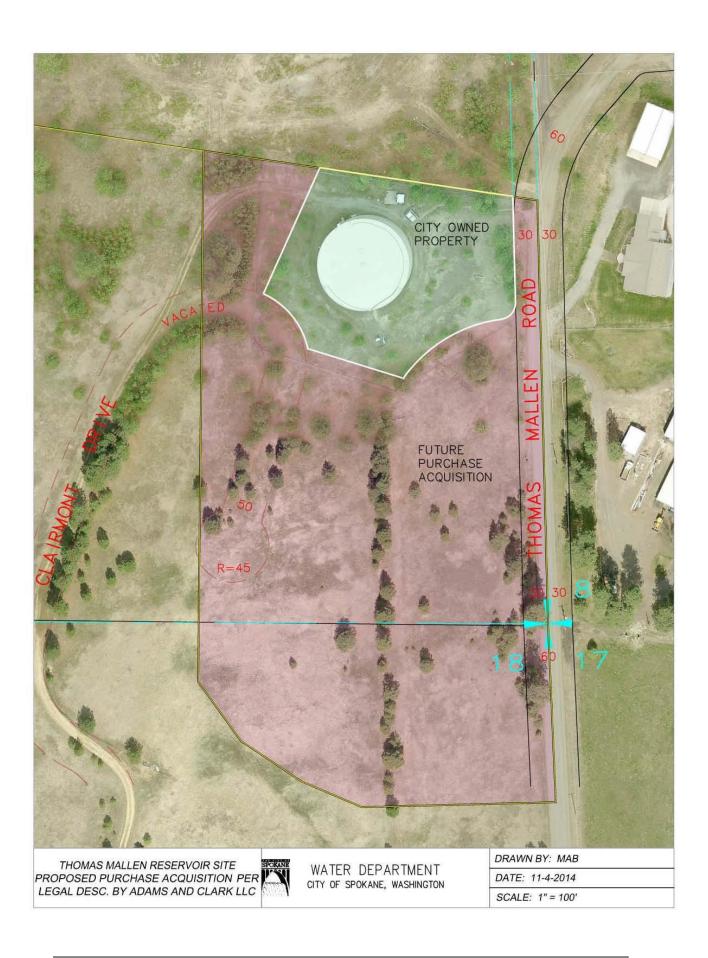

### Agenda Wording

Property acquisition with Frank Freeze, Inc. for an amount not to exceed \$420,000.00 which includes all escrow and closing costs. This acquisition is necessary for the construction of a second water reservoir at the existing Thomas Mallon Road site.

### **Summary (Background)**

The City of Spokane currently owns property located at 7910 South Thomas Mallen Road. This property houses a Water Department Reservoir that provides water to residents and businesses on the West Plains. With increased needs in service and the need to provide sufficient capacity in the event of necessary maintenance, the Water Department identified this site as the location of a needed additional reservoir and approached an adjacent property owner to acquire the necessary additional

### **Summary (Background)**

property. After completing an appraisal and negotiations with the adjoining property owner staff has come to an agreement to acquire 5.46 acres (platted as 20 lots) for \$400,000 plus associated closing costs.

The City does concur with Mr. Sherwood's indication that the acquisition should be valued on a per lot value, after development costs, which would result in the acquisition of 20 lots. Final acreage and legal description will be determined by your survey firm.

Based on this review, the City would like to make a final offer of Four Hundred Thousand Dollars (\$400,000.00) to purchase the approximately 5.46 acres needed for the replacement of the Thomas Mallon Water tank.

After completing an appraisal and negotiations with the adjoining property owner staff has come to an agreement to acquire 5.46 acres (platted as 20 lots) for \$400,000 plus associated closing costs.