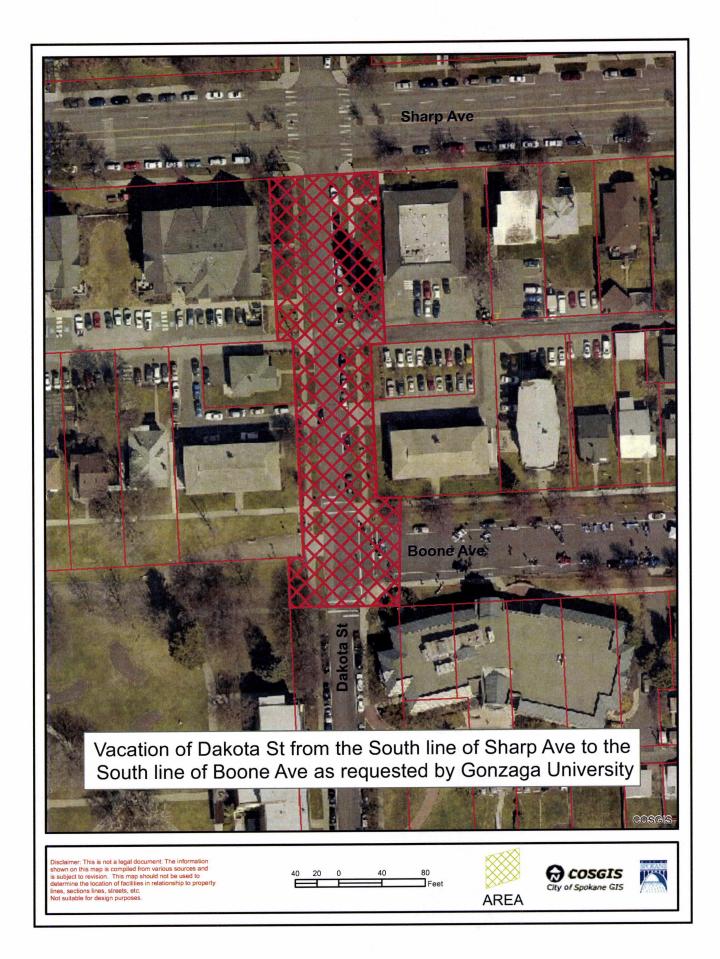

### **RESOLUTIONS & FINAL READING ORDINANCES**

(Require Four Affirmative, Recorded Roll Call Votes)

| Resolutions settir 2013:               | ng LID Formation Hearings before the Hearing Examiner for November 5,                                                                               |
|----------------------------------------|-----------------------------------------------------------------------------------------------------------------------------------------------------|
| Z013.<br>RES 2013-0073<br>LID #2013079 | LID #2013079 at 2:30 p.m. for the Street and Storm Improvements of Thor Street from Grace Avenue to Cleveland Avenue.                               |
| RES 2013-0074<br>LID #2013169          | LID #2013169 at 1:30 p.m. for the Street and Storm Improvements of Ross Court from North Center Street to Granite Street.                           |
| <b>Resolutions settin</b>              | g Vacation Hearings before the City Council for November 4, 2013:                                                                                   |
| RES 2013-0075                          | Vacation of Dakota Street from the South line of Sharp Avenue to the South line of Boone Avenue requested by The Corporation of Gonzaga University. |
| RES 2013-0076                          | Vacation of Euclid Avenue from the East line of Ferrall Street to the                                                                               |

# RES 2013-0076 Vacation of Euclid Avenue from the East line of Ferrall Street to the West line of Freya Street requested by Spokane Public Schools.

- ORD C35036 Relating to making or having vehicle prowling tools; adopting a new Section 10.12.045 to Chapter 10.12 of the Spokane Municipal Code. (Deferred from September 30, 2013, Agenda)
- ORD C35043 Relating to the Office of Police Ombudsman; amending SMC Sections 4.32.010, 4.32.020, 4.32.040, 4.32.090, 4.32.100 and 4.32.110; repealing SMC Sections 4.32.030 and 4.32.080; and adopting new Sections 4.32.035, 4.32.085, 4.32.150 and 4.32.160 to Chapter 4.32 of the Spokane Municipal Code.