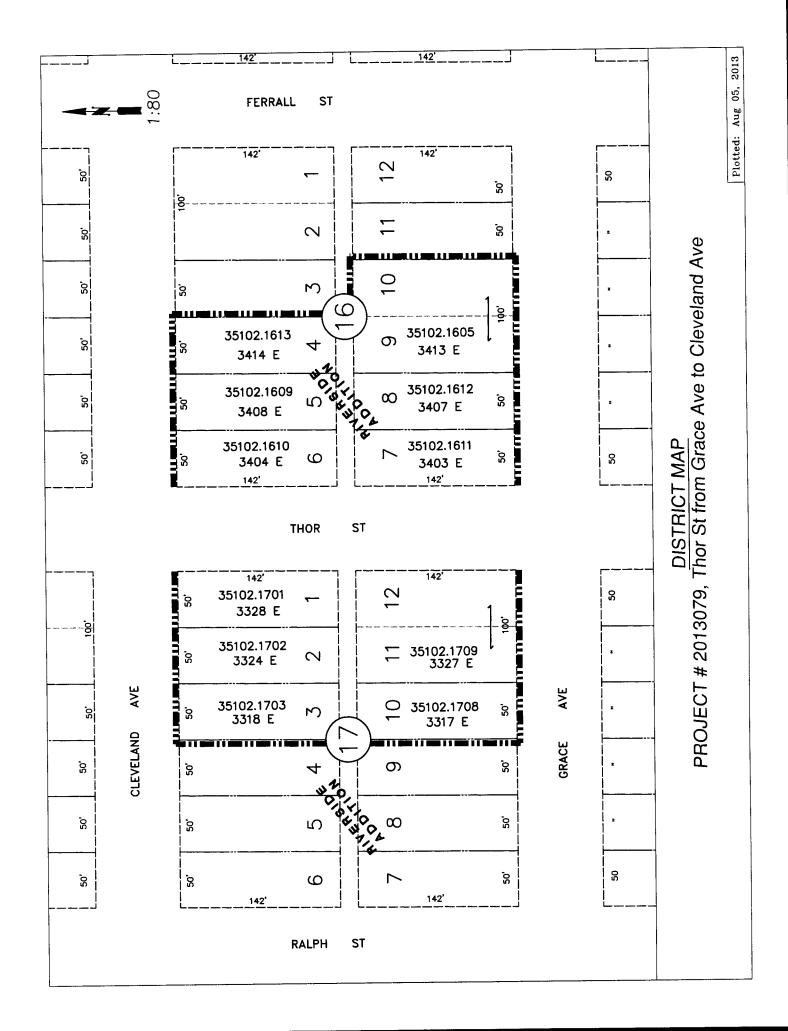

### **RESOLUTIONS & FINAL READING ORDINANCES**

(Require Four Affirmative, Recorded Roll Call Votes)

| Resolutions settir 2013:               | ng LID Formation Hearings before the Hearing Examiner for November 5,                                                                               |
|----------------------------------------|-----------------------------------------------------------------------------------------------------------------------------------------------------|
| Z013.<br>RES 2013-0073<br>LID #2013079 | LID #2013079 at 2:30 p.m. for the Street and Storm Improvements of Thor Street from Grace Avenue to Cleveland Avenue.                               |
| RES 2013-0074<br>LID #2013169          | LID #2013169 at 1:30 p.m. for the Street and Storm Improvements of Ross Court from North Center Street to Granite Street.                           |
| <b>Resolutions settin</b>              | g Vacation Hearings before the City Council for November 4, 2013:                                                                                   |
| RES 2013-0075                          | Vacation of Dakota Street from the South line of Sharp Avenue to the South line of Boone Avenue requested by The Corporation of Gonzaga University. |
| RES 2013-0076                          | Vacation of Euclid Avenue from the East line of Ferrall Street to the                                                                               |