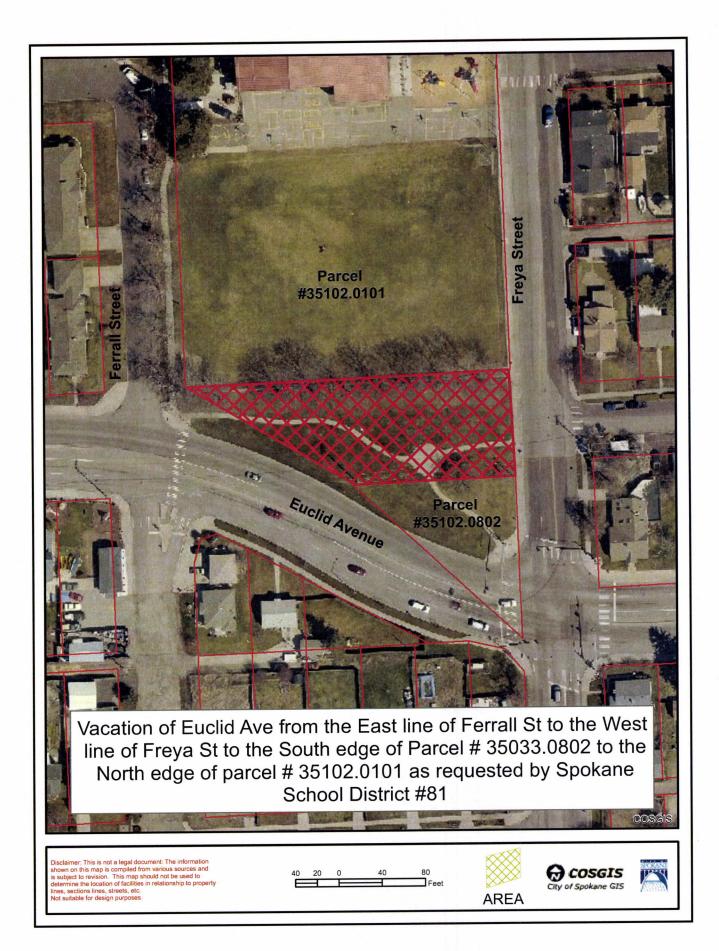

### **RESOLUTIONS & FINAL READING ORDINANCES**

(Require Four Affirmative, Recorded Roll Call Votes)

| Resolutions settir 2013:               | ng LID Formation Hearings before the Hearing Examiner for November 5,                                                                               |
|----------------------------------------|-----------------------------------------------------------------------------------------------------------------------------------------------------|
| Z013.<br>RES 2013-0073<br>LID #2013079 | LID #2013079 at 2:30 p.m. for the Street and Storm Improvements of Thor Street from Grace Avenue to Cleveland Avenue.                               |
| RES 2013-0074<br>LID #2013169          | LID #2013169 at 1:30 p.m. for the Street and Storm Improvements of Ross Court from North Center Street to Granite Street.                           |
| <b>Resolutions settin</b>              | g Vacation Hearings before the City Council for November 4, 2013:                                                                                   |
| RES 2013-0075                          | Vacation of Dakota Street from the South line of Sharp Avenue to the South line of Boone Avenue requested by The Corporation of Gonzaga University. |
| RES 2013-0076                          | Vacation of Euclid Avenue from the East line of Ferrall Street to the                                                                               |

# RES 2013-0076 Vacation of Euclid Avenue from the East line of Ferrall Street to the West line of Freya Street requested by Spokane Public Schools.

- ORD C35036 Relating to making or having vehicle prowling tools; adopting a new Section 10.12.045 to Chapter 10.12 of the Spokane Municipal Code. (Deferred from September 30, 2013, Agenda)
- ORD C35043 Relating to the Office of Police Ombudsman; amending SMC Sections 4.32.010, 4.32.020, 4.32.040, 4.32.090, 4.32.100 and 4.32.110; repealing SMC Sections 4.32.030 and 4.32.080; and adopting new Sections 4.32.035, 4.32.085, 4.32.150 and 4.32.160 to Chapter 4.32 of the Spokane Municipal Code.