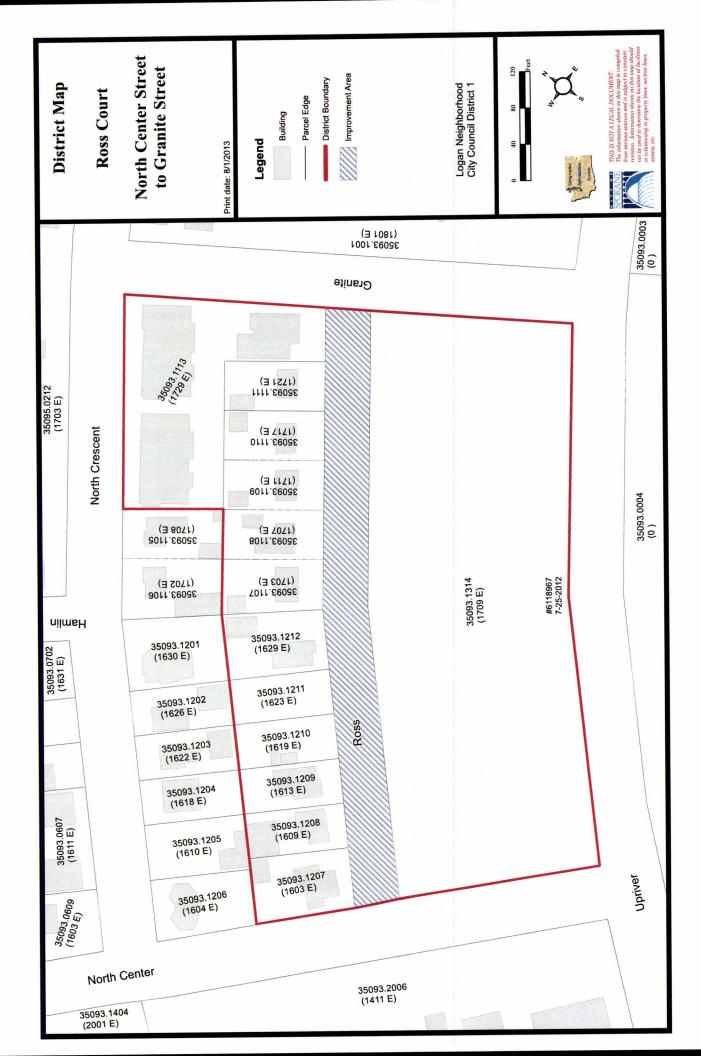

### **RESOLUTIONS & FINAL READING ORDINANCES**

(Require Four Affirmative, Recorded Roll Call Votes)

| Resolutions settir 2013:               | ng LID Formation Hearings before the Hearing Examiner for November 5,                                                                               |
|----------------------------------------|-----------------------------------------------------------------------------------------------------------------------------------------------------|
| Z013.<br>RES 2013-0073<br>LID #2013079 | LID #2013079 at 2:30 p.m. for the Street and Storm Improvements of Thor Street from Grace Avenue to Cleveland Avenue.                               |
| RES 2013-0074<br>LID #2013169          | LID #2013169 at 1:30 p.m. for the Street and Storm Improvements of Ross Court from North Center Street to Granite Street.                           |
| <b>Resolutions settin</b>              | g Vacation Hearings before the City Council for November 4, 2013:                                                                                   |
| RES 2013-0075                          | Vacation of Dakota Street from the South line of Sharp Avenue to the South line of Boone Avenue requested by The Corporation of Gonzaga University. |
| RES 2013-0076                          | Vacation of Euclid Avenue from the East line of Ferrall Street to the                                                                               |