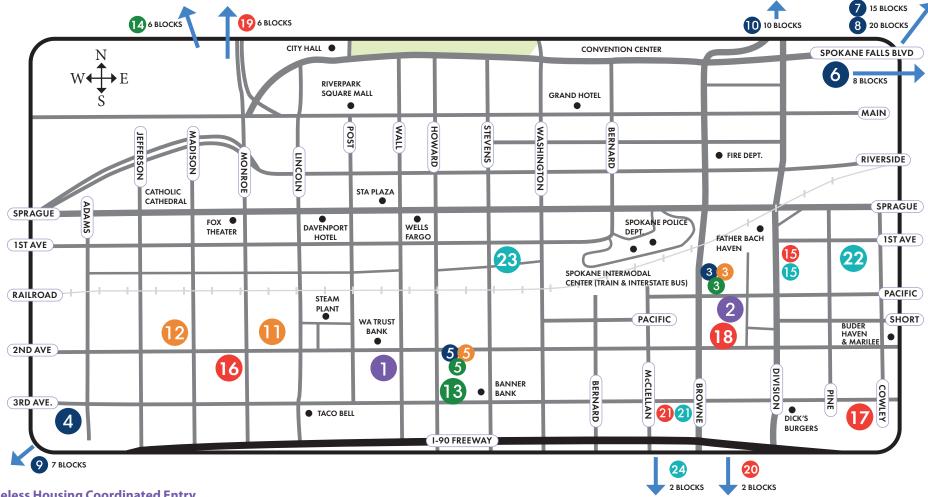

## **Homeless Housing Coordinated Entry**

- 1 SNAP, 212 S Wall St
- 2 Catholic Charities, 19 W Pacific Ave

### **Drop-In Day Centers**

- 3 House of Charity, 32 W Pacific Ave
- 5 Crosswalk for Teens, 525 W 2nd Ave
- Women's Hearth, 920 W 2nd Ave
- 12 Cup of Cool Water, 1106 W 2nd Ave

#### **Free Meal Sites**

- 3 House of Charity, 32 W Pacific Ave
- **6** Crosswalk for Teens, 525 W 2nd Ave
- 13 Shalom Ministries, 518 W 3rd Ave
- Our Place, 1509 W College

## **Emergency Shelter**

- 3 House of Charity, 32 W Pacific Ave
- 4 Hope House for Women, 318 S Adams St
- 5 Crosswalk for Teens, 525 W 2nd Ave
- 6 Union Gospel Mission for Men, 1224 E Trent Ave
- 7 Family Promise of Spokane, 2002 E Mission
- Union Gospel Mission for Women & Children, 1515 E Illinois Ave
- 9 Cannon Street Shelter, 527 S Cannon
- The Way Out Homeless Shelter, 55 W Mission

#### **General Resources**

- 15 Frontier Behavioral Health, 107 S Division
- 6 CHAS Health Clinic, 1001 W 2nd Ave
- Goodwill: HEN & SSVF, 202 E 3rd Ave
- Providence HoC Outreach Clinic, 32 W 2nd Ave
- 9 Spokane Regional Health District, 1101 W College
- 20 Inland NW Behavioral Health, 104 W 5th Ave
- 21 Spokane Treatment & Recovery Services, 105 W 3rd Ave

#### **Mental Health and Addiction Treatment**

- 15 Frontier Behavioral Health, 107 S Division
- 2) Spokane Treatment & Recovery Services, 105 W 3rd Ave
- 22 Compassionate Addiction Treatment, 112 E 1st Ave
- 23 Peer Spokane, 425 W 1st Ave
- Inland NW Behavioral Health, 104 W 5th Ave