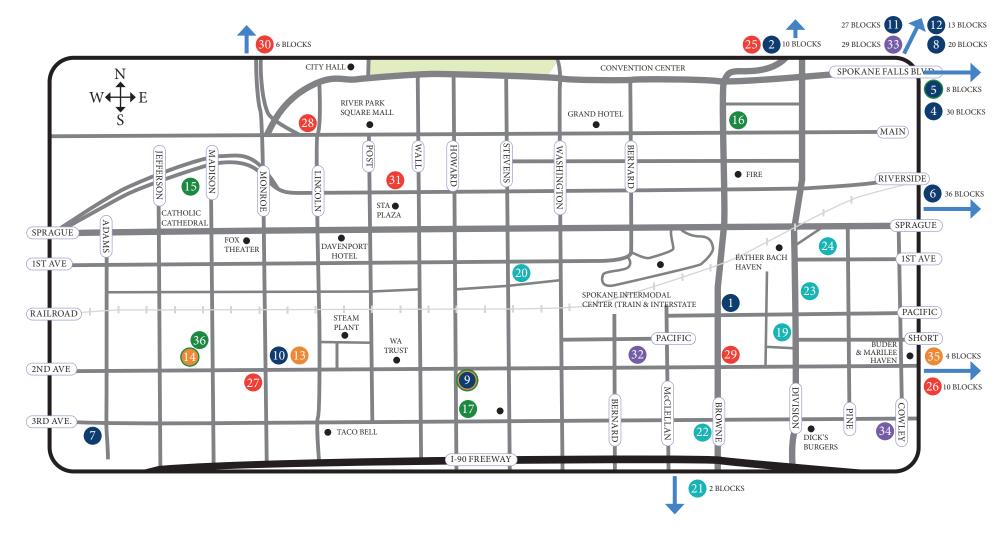

#### Shelter

- 1 House of Charity, 32 W Pacific Ave
- 2 The Way Out, 55 W Mission
- Trent Resource and Assistance Center (TRAC), 4320 E Trent Ave
- 5 UGM for Men, 1224 E Trent Ave
- 6 Truth Ministries for Men, 1910 E Sprague
- 7 Hope House for Women, 318 S Adams
- 8 UGM for Women & Children, 1515 E Illinois Ave
- 9 Crosswalk for Teens, 525 W 2nd Ave
- 10 VOA Young Adult Shelter, 920 W 2nd Ave
- 11 Family Promise Families, 2002 E Mission
- 12 Family Promise Infant Shelter, 227 E Mission

#### **Drop-In Day Centers**

- 13 Women's Hearth, 920 W 2nd Ave
- (1) Cup of Cool Water, 1106 W 2nd Ave
- Orosswalk for Teens, 525 W 2nd Ave
- 35 Recovery Cafe, 622 E 2nd Ave

#### **Free Meal Sites**

- 5 Union Gospel Mission, 1224 E Trent
- 9 Crosswalk for Teens, 525 W 2nd Ave
- 14 Cup of Cool Water, 1106 W 2nd Ave
- 15 Our Lady of Lourdes, 1115 W Riverside
- 16 SCAR (Free breakfast burritos) CAT, 168 S Division
- 17 Shalom Ministries, 518 W 3rd Ave
- 36 City Gate, 170 S Madison

#### **Mental Health and Addiction Treatment**

- Ompassionate Addiction Treatment, 168 S Division
- 20 Peer Spokane, 425 W 1st Ave
- Inland NW Behavioral Health, 104 W 5th Ave
- 22 Spokane Treatment & Recovery Services, 105 W
- Frontier Behavioral Health, 107 S Division St
- 24 FBH Homeless Outreach, 17 E 1st Ave

### **General Resources**

- 25 Spokane Housing Authority, 25 W Nora Ave
- 26 Spokane Resource Center (SRC), 130 S Arthur St
- CHAS Health Clinic, 1001 W 2nd Ave
- 28 Central Library, 906 W Main Ave
- 29 Providence HoC Outreach Clinic, 32 W 2nd Ave
- 30 SRHD Syringe Services, 1101 W College Ave
- 31 Spokane Police Department, 710 W Riverside

### **Homeless Housing Coordinated Entry**

- 32 SNAP, 212 W 2nd Ave
- 33 Catholic Charities, 975 E North Foothills Drive, Bldg A
- 34 Goodwill HEN, 130 E 3rd Ave

V13\_July\_2023

**COORDINATED ENTRY** 

**GENERAL RESOURCES** 