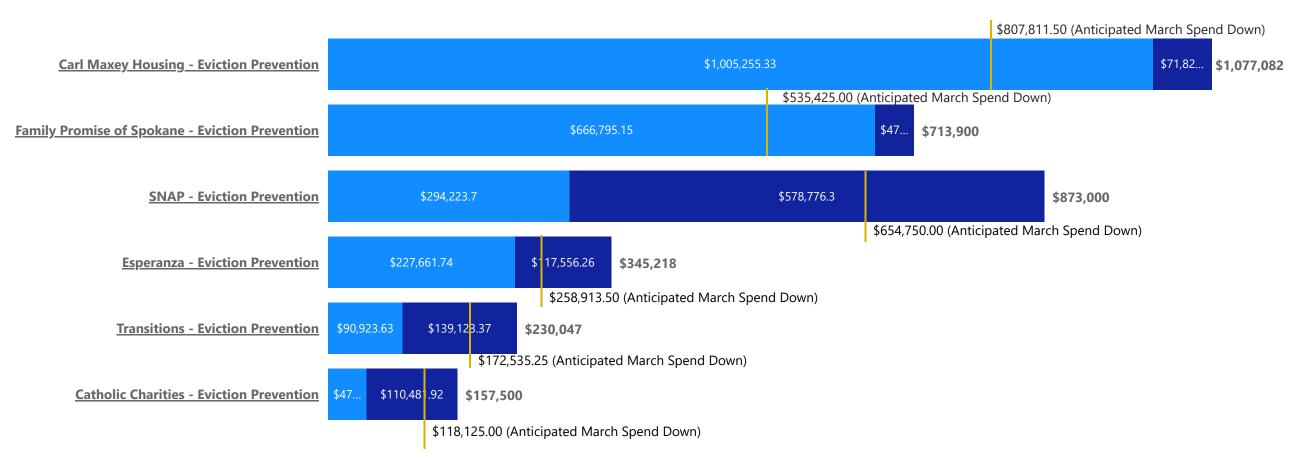

### No

Returns to Homelessness

(SPM Metric 2b)

 $\bigcirc$ 

Exits to Permanent Housing

No (Still Enrolled)

These metric only applies to clients that have exited and have returned to a project. This project started 1/1/2025.

Returns to Homelessness

(SPM Metric 2b)

### 6% Maximum

### Exits to Permanent Housing

● No (Still Enrolled) ● Yes

Returns to Homelessness

(SPM Metric 2b)

These metric only applies to clients that have exited and have returned to a project. This project started 1/1/2025.

6% Maximum

### Exits to Permanent Housing

● No ● No (Still Enrolled)

These metric only applies to clients that have exited and have returned to a project. This project started 1/1/2025.

Returns to Homelessness

(SPM Metric 2b)

## 6% Maximum