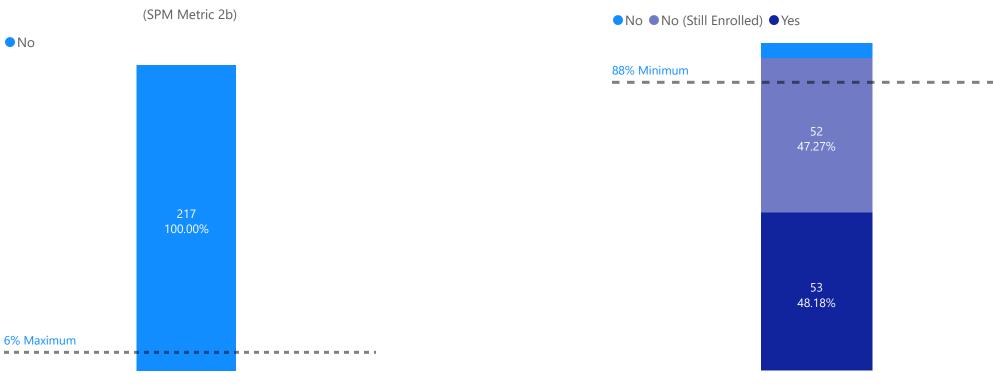

Commerce: System Demonstrations Grant (SDG) - Eviction Prevention (EP)

**Legend** (All the clients enrolled in the reporting period are included in this metric): **No:** Exit occurred but not successful/Permanent. **No (Still Enrolled):** Client has not yet been exited. **Yes:** Client exited successful/Permanent.

### Exits to Permanent Housing

● No (Still Enrolled) ● Yes

Returns to Homelessness

(SPM Metric 2b)

These metric only applies to clients that have exited and have returned to a project. This project started 1/1/2025.

6% Maximum