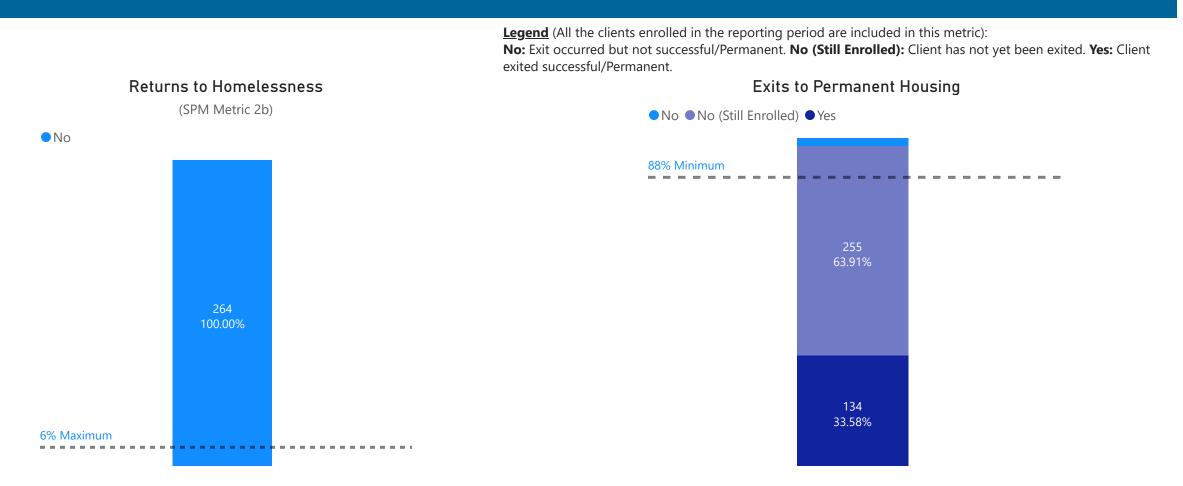

# Spend Down Overview

HMIS Name: All Homeless Prevention Projects

● Sum of Total Spent ● Sum of Total Remaining

# Carl Maxey Housing - Eviction Prevention

Number of Households Served Projected Number: N/A

126

HMIS Name: CMC--HP--Carl Maxey Housing--SDG-EP Reporting Term: 07/01/2024 - 03/31/2025 OPR: 2023-1077 Contract Number of Beds: N/A HMIS Total Number of Beds: N/A

# Family Promise - Eviction Prevention

Returns to Homelessness

HMIS Name: FPS--HP--Families--SDG-EP Reporting Term: 07/01/2024 - 03/31/2025 OPR: 2023-1076 Contract Number of Beds: N/A HMIS Total Number of Beds: N/A

# **Esperanza - Eviction Prevention**

### Number of Households Served Projected Number: N/A

45

HMIS Name: NRCC--HP--Esperanza--SDG-EP Reporting Term: 07/01/2024 - 03/31/2025 OPR: 2023-1128 Contract Number of Beds: N/A HMIS Total Number of Beds: N/A

# **Catholic Charities - Families Eviction Prevention**

HMIS Name: CC--HP--Families--SDG-EP Reporting Term: 07/01/2024 - 03/31/2025 OPR: 0000-0000 Contract Number of Beds: N/A HMIS Total Number of Beds: N/A Grants:

# **SNAP - Singles and Families Eviction Prevention**

HMIS Name: SNAP--HP--Singles and Families--SDG-EP Reporting Term: 07/01/2024 - 03/31/2025 OPR: 0000-0000 Contract Number of Beds: N/A HMIS Total Number of Beds: N/A Grants:

# **Transitions - Singles Eviction Prevention**

Number of Households Served Projected Number: N/A

26

HMIS Name: TPW--HP--Singles--SDG-EP Reporting Term: 07/01/2024 - 03/31/2025 OPR: 0000-0000 Contract Number of Beds: N/A HMIS Total Number of Beds: N/A Grants: