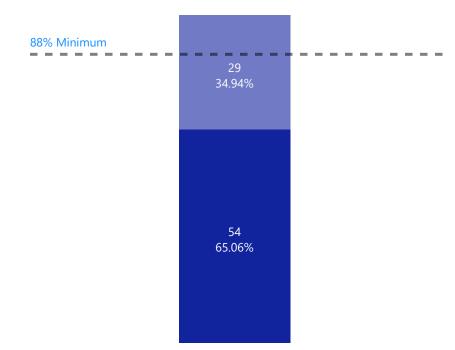

Enrolled)



These metric only applies to clients that have exited and have returned to a project. This project started 1/1/2025.

Returns to Homelessness

(SPM Metric 2b)

### 6% Maximum



# **SNAP - Singles and Families Eviction Prevention**

HMIS Name: SNAP--HP--Singles and Families--SDG-EP Reporting Term: 07/01/2024 - 03/31/2025 OPR: 0000-0000 Contract Number of Beds: N/A HMIS Total Number of Beds: N/A Grants:

Commerce: System Demonstrations Grant (SDG) - Eviction Prevention (EP)

**Legend** (All the clients enrolled in the reporting period are included in this metric): **No:** Exit occurred but not successful/Permanent. **No (Still Enrolled):** Client has not yet been exited. **Yes:** Client exited successful/Permanent.

### Exits to Permanent Housing

● No (Still Enrolled) ● Yes



Returns to Homelessness

(SPM Metric 2b)

These metric only applies to clients that have exited and have returned to a project. This project started 1/1/2025.

6% Maximum



# **Transitions - Singles Eviction Prevention**

Number of Households Served Projected Number: N/A

26

HMIS Name: TPW--HP--Singles--SDG-EP Reporting Term: 07/01/2024 - 03/31/2025 OPR: 0000-0000 Contract Number of Beds: N/A HMIS Total Number of Beds: N/A Grants:

Commerce: System Demonstrations Grant (SDG) - Eviction Prevention (EP)

**Legend** (All the clients enrolled in the reporting period are included in this metric): **No:** Exit occurred but not successful/Permanent. **No (Still Enrolled):** Client has not yet been exited. **Yes:** Client exited successful/Permanent.

### Exits to Permanent Housing

● No ● No