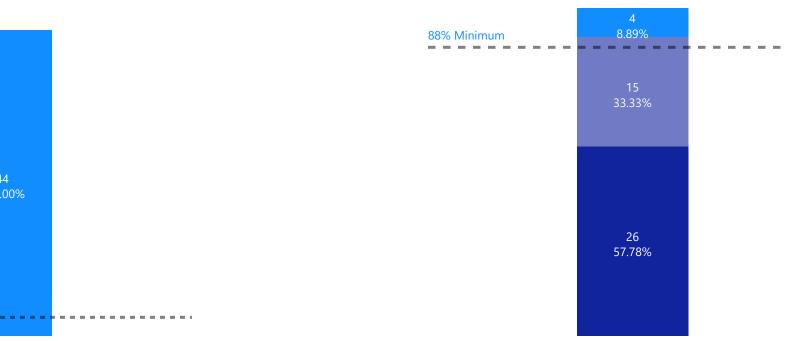

Commerce: System Demonstrations Grant (SDG) - Eviction Prevention (EP)

**Legend** (All the clients enrolled in the reporting period are included in this metric): **No:** Exit occurred but not successful/Permanent. **No (Still Enrolled):** Client has not yet been exited. **Yes:** Client exited successful/Permanent.

### Exits to Permanent Housing

● No ● No (Still Enrolled)

These metric only applies to clients that have exited and have returned to a project. This project started 1/1/2025.

Returns to Homelessness

(SPM Metric 2b)

## 6% Maximum