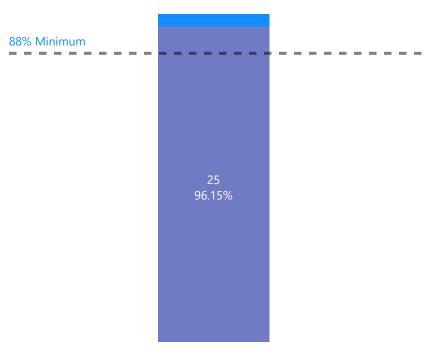

# Family Promise - Eviction Prevention

Returns to Homelessness

HMIS Name: FPS--HP--Families--SDG-EP Reporting Term: 07/01/2024 - 03/31/2025 OPR: 2023-1076 Contract Number of Beds: N/A HMIS Total Number of Beds: N/A

#### Grants:

Commerce: System Demonstrations Grant (SDG) - Eviction Prevention (EP)

**Legend** (All the clients enrolled in the reporting period are included in this metric): **No:** Exit occurred but not successful/Permanent. **No (Still Enrolled):** Client has not yet been exited. **Yes:** Client exited successful/Permanent.

### Exits to Permanent Housing