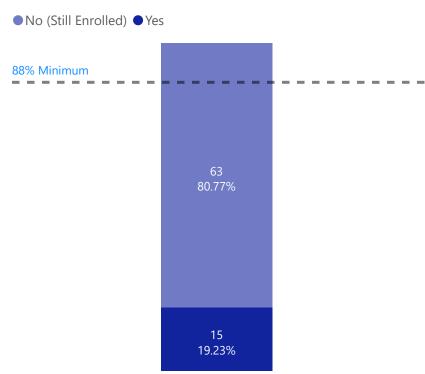

#### Exits to Permanent Housing

**<u>Legend</u>** (All the clients enrolled in the reporting period are included in this metric):

**No:** Exit occurred but not successful/Permanent. **No (Still Enrolled):** Client has not yet been exited. **Yes:** Client exited successful/Permanent.