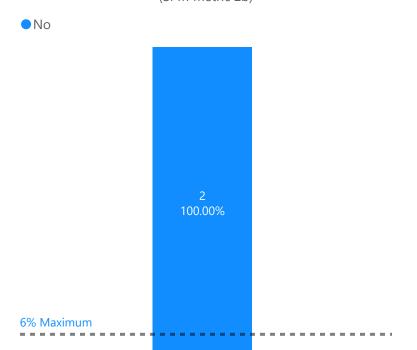

#### Returns to Homelessness

(SPM Metric 2b)

6% Maximum

These metric only applies to clients that have exited two years before the reporting period and have returned to a project, none of the clients were exited two years prior at the time of report.