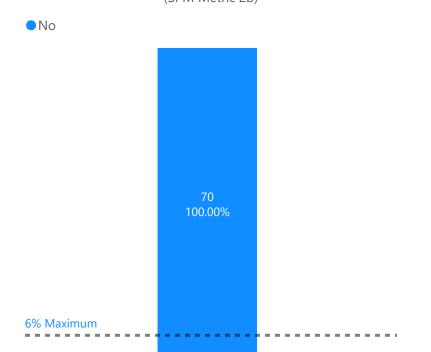

#### Returns to Homelessness

(SPM Metric 2b)

6% Maximum

These metric only applies to clients that have exited two years before the reporting period and have returned to a project, none of the clients were exited two years prior at the time of report.