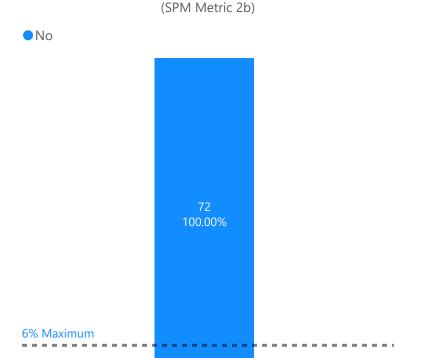

#### **Exits to Permanent Housing**

ojected Number: N//

**<u>Legend</u>** (All the clients enrolled in the reporting period are included in this metric):

No: Exit occurred but not successful/Permanent. No (Still Enrolled): Client has not yet been exited. Yes: Client exited successful/Permanent.