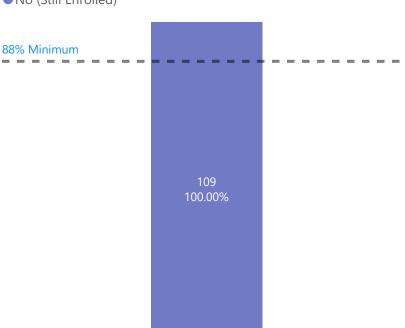

#### **Exits to Permanent Housing**

ojected Number: N//

## Carl Maxey Housing - Eviction Prevention

109

HMIS Name: CMC--HP--Carl Maxey Housing--SDG-EP

Reporting Term: 07/01/2024 - 12/31/2024

OPR: 2023-1077

Contract Number of Beds: N/A HMIS Total Number of Beds: N/A

**<u>Legend</u>** (All the clients enrolled in the reporting period are included in this metric):

No: Exit occurred but not successful/Permanent. No (Still Enrolled): Client has not yet been exited. Yes: Client exited successful/Permanent.