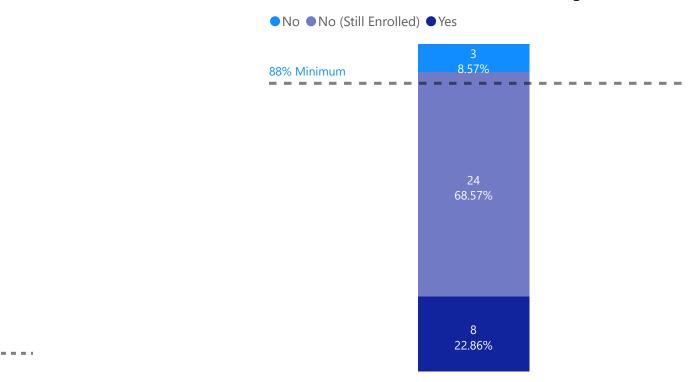

#### **Exits to Permanent Housing**

Grants:

• Commerce: System Demonstrations Grant (SDG) - Eviction Prevention (EP)

**<u>Legend</u>** (All the clients enrolled in the reporting period are included in this metric):

**No:** Exit occurred but not successful/Permanent. **No (Still Enrolled):** Client has not yet been exited. **Yes:** Client exited successful/Permanent.