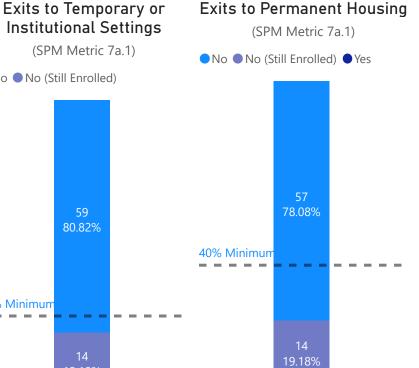

## Overview

HMIS Name: All Street Outreach (SO) Projects Reporting Term: 08/01/2023 - 07/31/2024

**Legend** (All the clients enrolled in the reporting period are included in this metric): No: Exit occurred but not successful/Permanent. No (Still Enrolled): Client has not yet been exited. Yes: Client exited successful/Permanent. **Returns to Homelessness** Successful Exits from Exits to Temporary or Service those with the Long Exits to Permanent Housing Lengths of Homelessness Institutional Settings Street Outreach (SPM Metric 2b) (SPM Metric 7a.1) (SPM Metric 7a.1) (SPM Metric 7a.1) ● No ● Yes ● No ● No (Still Enrolled) ● Yes 20% Maximum ● No ● No (Still Enrolled) ● Yes ● No ● No (Still Enrolled) This metric only applies to clients that have exited two years before 64% Minimum the reporting period and have 65% Minimum returned to a project, none of the 57 78.08% clients were exited at the time of 80.82% 97% report. 40% Minimum 25% Minimum 19.18% 19.18% 19.18%

#### Service those with the Long Successful Exits from Lengths of Homelessness Street Outreach Institutional Settings (SPM Metric 7a.1) (SPM Metric 7a.1) ● No ● Yes ● No ● No (Still Enrolled) ● Yes ● No ● No (Still Enrolled) 64% Minimum 65% Minimum 57 78.08% 80.82% 97% 25% Minimum 19.18% 19.18%

## Overview

HMIS Name: All Street Outreach (SO) Projects Reporting Term: 08/01/2023 - 07/31/2024

**Legend** (All the clients enrolled in the reporting period with a **Date of Engagement** are included in this metric): No: Exit occurred but not successful/Permanent. No (Still Enrolled): Client has not yet been exited. Yes: Client exited successful/Permanent. **Returns to Homelessness** Successful Exits from Service those with the Long Exits to Temporary or Exits to Permanent Housing Lengths of Homelessness Institutional Settings Street Outreach (SPM Metric 2b) (SPM Metric 7a.1) (SPM Metric 7a.1) (SPM Metric 7a.1) No ● No ● No (Still Enrolled) ● Yes 20% Maximum ● No ● No (Still Enrolled) ● Yes ● No ● No (Still Enrolled) This metric only applies to clients that have exited two years before 64% Minimum the reporting period and have 65% Minimum returned to a project, none of the clients were exited at the time of 94.64% 100% 94.64% report. 98.21% 40% Minimum 25% Minimum