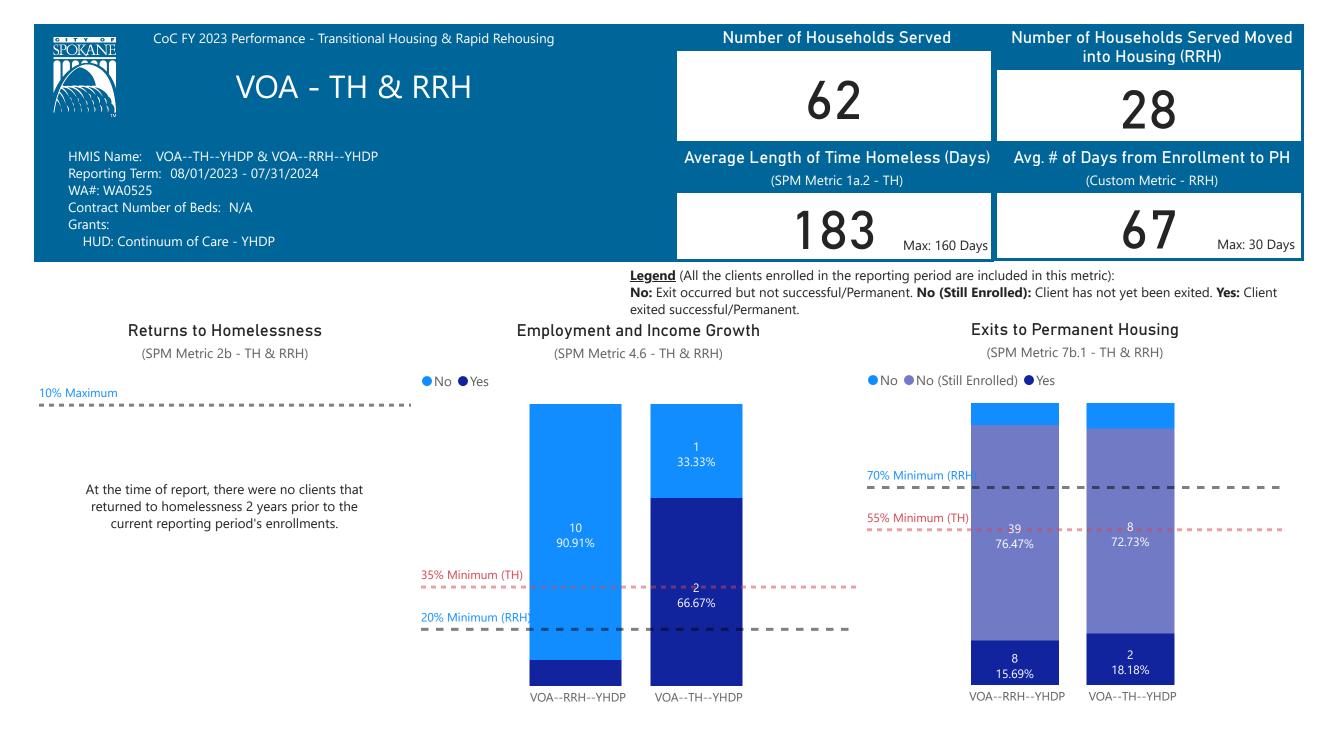

## Overview

HMIS Name: All Coordinated Assessment Projects Reporting Term: 08/01/2023 - 7/31/2024 Number of Households Served

3456

Average Length of time from Assessment to Acceptance (Days)

1154

Average Length of time from