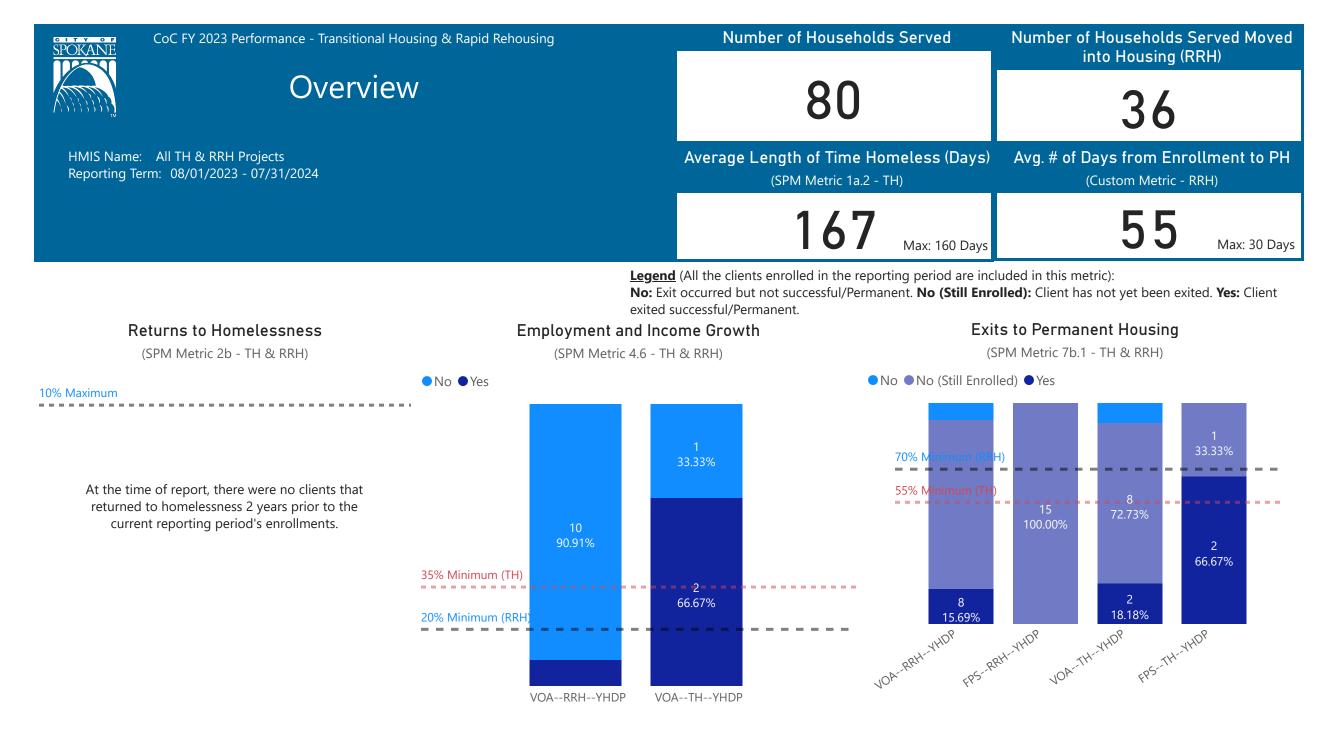

## Overview

HMIS Name: All Coordinated Assessment Projects Reporting Term: 08/01/2023 - 7/31/2024 Number of Households Served

3456

Average Length of time from Assessment to Acceptance (Days)

1154

Average Length of time from