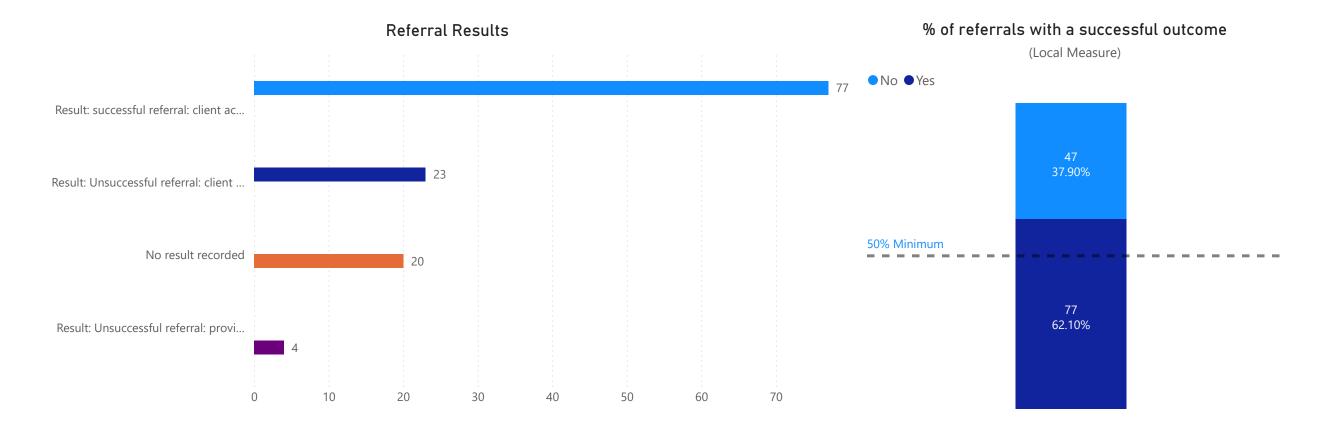

f Beds: N/A Notes: Grants: HUD: Continuum of Care (CoC) - Supportive Services Only (SSO)



Max: 30 Days





WA#: WA0330

Notes:

HMIS Name: SNAP--CE--Singles

Contract Number of Beds: N/A

HMIS Total Number of Beds: N/A

Reporting Term: 08/01/2023 - 7/31/2024

# Singles Homeless Coordinated Assessment

Grants:

**2101** Average Length of time from

Assessment to Acceptance (Days)

27

Max: 30 Days



HUD: Continuum of Care (CoC) - Supportive Services Only (SSO)



# Youth & Young Adults Coordinated Entry

HMIS Name: VOA--CE--Youth & Young Adults Reporting Term: 08/01/2023 - 07/31/2024 WA#: WA0529 Contract Number of Beds: N/A HMIS Total Number of Beds: N/A Notes: Grants: HUD: Continuum of Care - YHDP Grant Average Length of time from Assessment to Acceptance (Days)

201

32 Max: 30 Days





HMIS Name: All Permanent Supportive Housing Projects

Reporting Term: 08/01/2023 - 07/31/2024

CoC FY 2023 Performance - Permanent Supportive Housing

Overview

#### Number of Households Served

265

Average Rate of Utilization



Min: 85%

Exits to or Retention of **Returns to Homelessness Employment and Income Employment and Income** Growth for Stayers Growth for Leavers Permanent Housing (SPM Metric 2b) (SPM Metric 4.3) (SPM Metric 4.6) ●No ●Yes No Yes ● No ● Yes ● No ● Yes 93% Minimum 31 12.40% 46.27% 55.37% 81.82% 50% Minimum 219 45% Minimum 87.60% 36 79 53.73% 44.63% 2 5% Maximum 18.18%



CoC FY 2023 Performance - Permanent Supportive Housing

## PSH Samaritan WA0130

HMIS Name: VOA--PSH--WA0130 Reporting Term: 08/01/2023 - 07/31/2024 WA#: WA0130 Contract Number of Beds: 53 Note