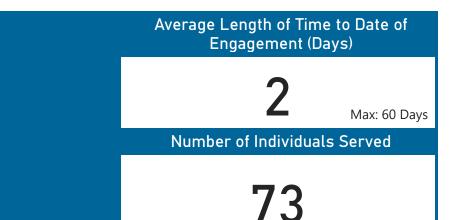

m Exits to Temporary or Service those with the Long Exits to Permanent Housing Lengths of Homelessness Institutional Settings Street Outreach (SPM Metric 2b) (SPM Metric 7a.1) (SPM Metric 7a.1) (SPM Metric 7a.1) ● No ● Yes ● No ● No (Still Enrolled) ● Yes 20% Maximum ● No ● No (Still Enrolled) ● Yes ● No ● No (Still Enrolled) This metric only applies to clients that have exited two years before 64% Minimum the reporting period and have 65% Minimum returned to a project, none of the 57 78.08% clients were exited at the time of 80.82% 97% report. 40% Minimum 25% Minimum 19.18% 19.18% 19.18%



## VOA - Street Outreach

HMIS Name: VOA--SSO--YHDP & VOA--SO--YHDP Reporting Term: 08/01/2023 - 07/31/2024 WA#: WA0527 Contract Number of Beds: N/A Notes: Grants: HUD: Continuum of Care - YHDP Grant



**Legend** (All the clients enrolled in the reporting period are included in this metric): **No:** Exit occurred but not successful/Permanent. **No (Still Enrolled):** Client has not yet been exited. **Yes:** Client exited successful/Permanent.

#### Returns to Homelessness (SPM Metric 2b)

#### 20% Maximum

This metric only applies to clients that have exited two years before the reporting period and have returned to a project, none of the clients were exited at the time of report.

#### Service those with the Long Successful Exits from Lengths of Homelessness Street Outreach Institutional Settings (SPM Metric 7a.1) (SPM Metric 7a.1) ● No ● Yes ● No ● No (Still Enrolled) ● Yes ● No ● No (Still Enrolled) 64% Minimum 65% Minimum 57 78.08% 80.82% 97% 25% Minimum 19.18% 19.18%





Overview