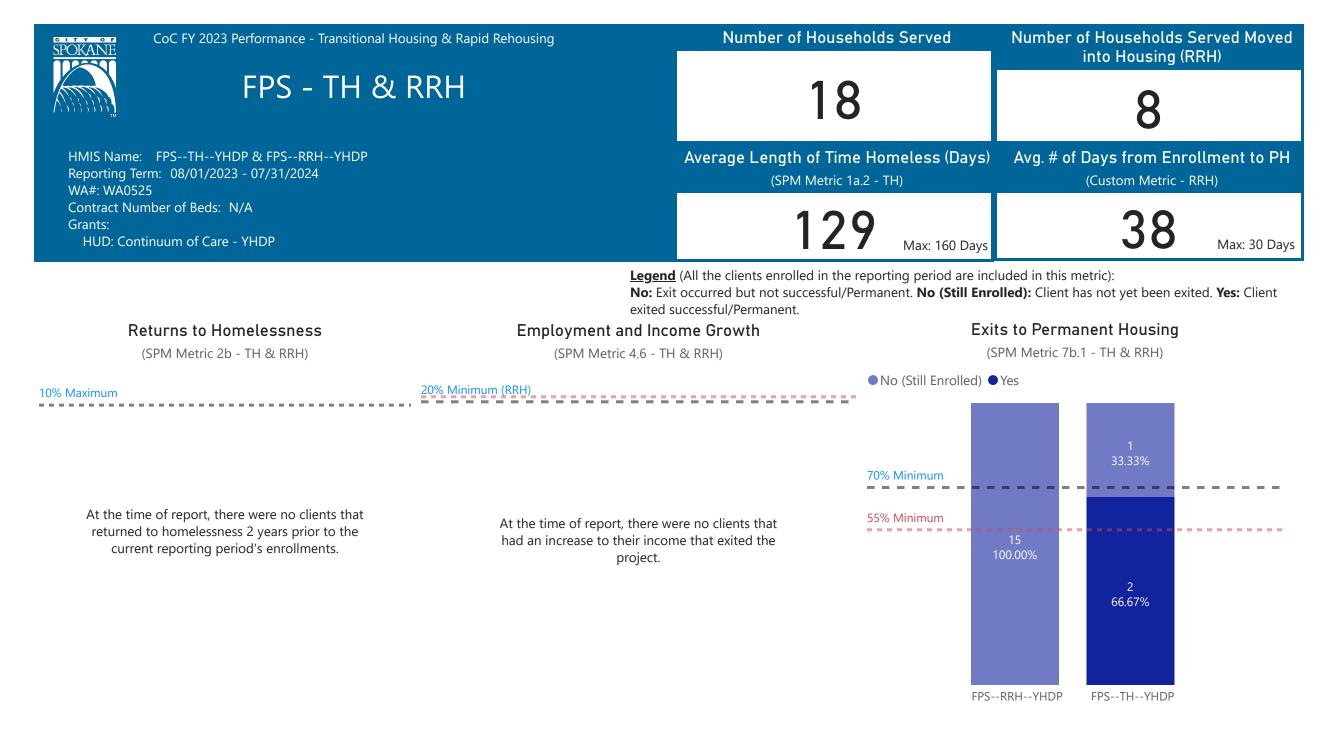

## Overview

HMIS Name: All Coordinated Assessment Projects Reporting Term: 08/01/2023 - 7/31/2024 Number of Households Served

3456

Average Length of time from Assessment to Acceptance (Days)

1154

Average Length of time from