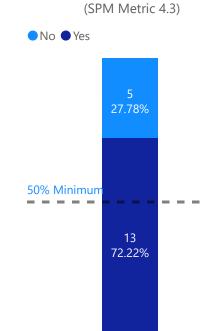

#### Number of Households Served

265

Average Rate of Utilization

Min: 85%

Exits to or Retention of **Returns to Homelessness Employment and Income Employment and Income** Growth for Stayers Growth for Leavers Permanent Housing (SPM Metric 2b) (SPM Metric 4.3) (SPM Metric 4.6) ●No ●Yes No Yes ● No ● Yes ● No ● Yes 93% Minimum 31 12.40% 46.27% 55.37% 81.82% 50% Minimum 219 45% Minimum 87.60% 36 79 53.73% 44.63% 2 5% Maximum 18.18%