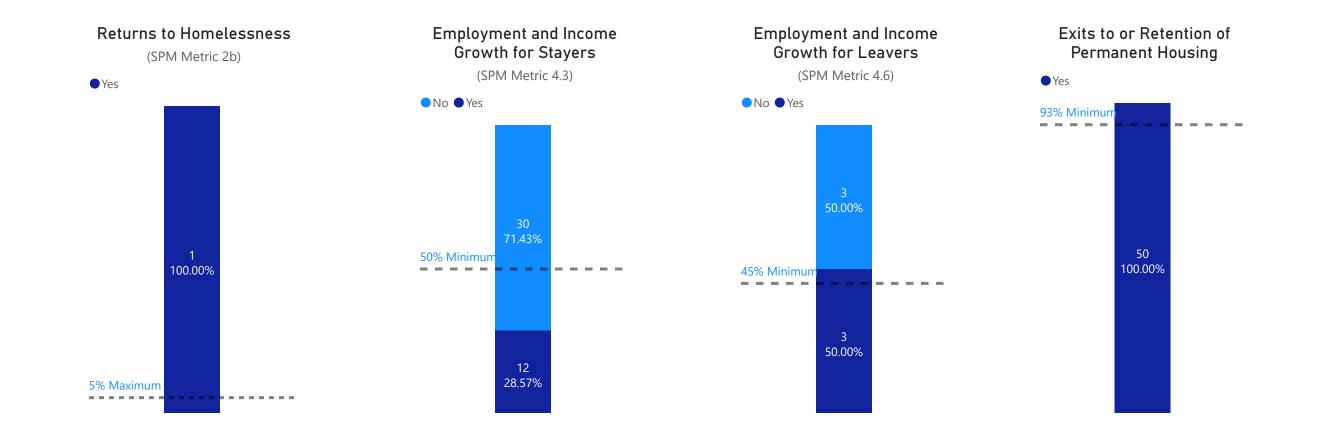

#### Number of Households Served

265

Average Rate of Utilization

Min: 85%

Exits to or Retention of **Returns to Homelessness Employment and Income Employment and Income** Growth for Stayers Growth for Leavers Permanent Housing (SPM Metric 2b) (SPM Metric 4.3) (SPM Metric 4.6) ●No ●Yes No Yes ● No ● Yes ● No ● Yes 93% Minimum 31 12.40% 46.27% 55.37% 81.82% 50% Minimum 219 45% Minimum 87.60% 36 79 53.73% 44.63% 2 5% Maximum 18.18%

#### Returns to Homelessness

(SPM Metric 2b)

| 5% Maximum |   |   |   |   |   |   |   |   |   |   |
|------------|---|---|---|---|---|---|---|---|---|---|
| -          | - | - | - | - | - | - | - | - | - | - |

At the time of report, there were no clients that returned to homelessness 2 years prior to the current reporting period's enrollments. This project started -8/1/2022

## Employment and Income Growth for Stayers

#### Employment and Income Growth for Leavers (SPM Metric 4.6)

(SFIVE IVIELITE 4.0)

```
45% Minimum
```

At the time of report, there were no clients that were classified as leavers that had an increase to their income within their reporting period. This project started -8/1/2022

#### Exits to or Retention of Permanent Housing

#### Yes