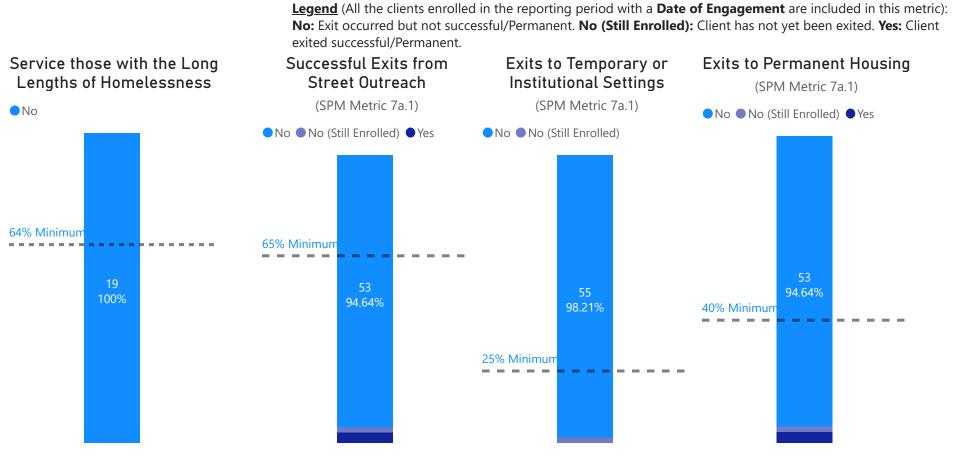

## Overview

HMIS Name: All Street Outreach (SO) Projects Reporting Term: 08/01/2023 - 07/31/2024

**Legend** (All the clients enrolled in the reporting period with a **Date of Engagement** are included in this metric): No: Exit occurred but not successful/Permanent. No (Still Enrolled): Client has not yet been exited. Yes: Client exited successful/Permanent. **Returns to Homelessness** Successful Exits from Service those with the Long Exits to Temporary or Exits to Permanent Housing Lengths of Homelessness Institutional Settings Street Outreach (SPM Metric 2b) (SPM Metric 7a.1) (SPM Metric 7a.1) (SPM Metric 7a.1) No ● No ● No (Still Enrolled) ● Yes 20% Maximum ● No ● No (Still Enrolled) ● Yes ● No ● No (Still Enrolled) This metric only applies to clients that have exited two years before 64% Minimum the reporting period and have 65% Minimum returned to a project, none of the clients were exited at the time of 94.64% 100% 94.64% report. 98.21% 40% Minimum 25% Minimum