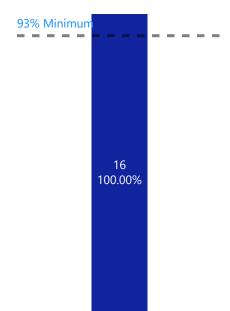

#### Number of Households Served

265

Average Rate of Utilization

Min: 85%

Exits to or Retention of **Returns to Homelessness Employment and Income Employment and Income** Growth for Stayers Growth for Leavers Permanent Housing (SPM Metric 2b) (SPM Metric 4.3) (SPM Metric 4.6) ●No ●Yes No Yes ● No ● Yes ● No ● Yes 93% Minimum 31 12.40% 46.27% 55.37% 81.82% 50% Minimum 219 45% Minimum 87.60% 36 79 53.73% 44.63% 2 5% Maximum 18.18%