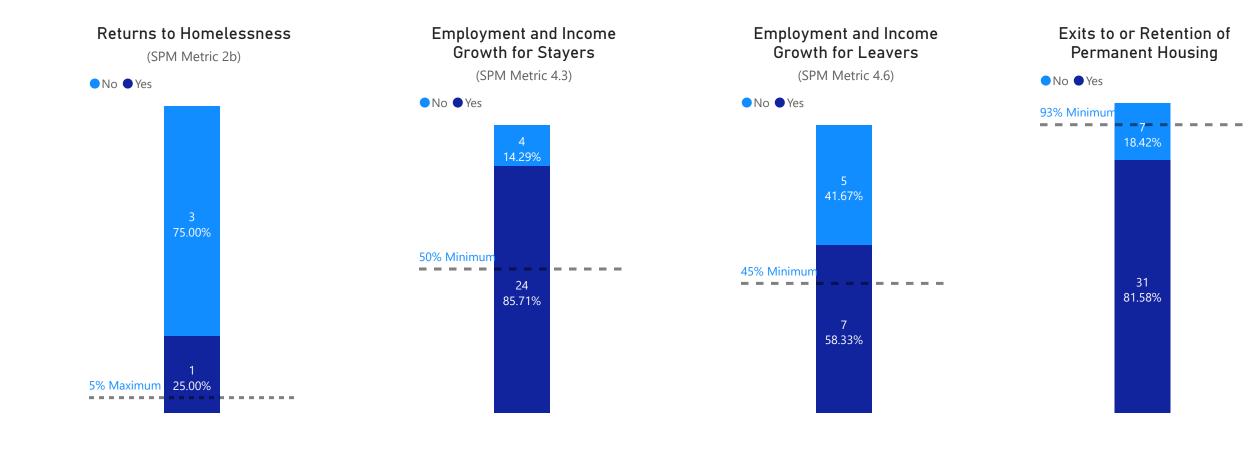

#### Number of Households Served

265

Average Rate of Utilization

Min: 85%

Exits to or Retention of **Returns to Homelessness Employment and Income Employment and Income** Growth for Stayers Growth for Leavers Permanent Housing (SPM Metric 2b) (SPM Metric 4.3) (SPM Metric 4.6) ●No ●Yes No Yes ● No ● Yes ● No ● Yes 93% Minimum 31 12.40% 46.27% 55.37% 81.82% 50% Minimum 219 45% Minimum 87.60% 36 79 53.73% 44.63% 2 5% Maximum 18.18%

#### Returns to Homelessness

(SPM Metric 2b)

| 5% Maximum |   |   |   |   |   |   |   |   |   |   |
|------------|---|---|---|---|---|---|---|---|---|---|
| -          | - | - | - | - | - | - | - | - | - | - |

At the time of report, there were no clients that returned to homelessness 2 years prior to the current reporting period's enrollments. This project started -8/1/2022

## Employment and Income Growth for Stayers

#### Employment and Income Growth for Leavers (SPM Metric 4.6)

(SFIVE IVIELITE 4.0)

```
45% Minimum
```

At the time of report, there were no clients that were classified as leavers that had an increase to their income within their reporting period. This project started -8/1/2022

#### Exits to or Retention of Permanent Housing