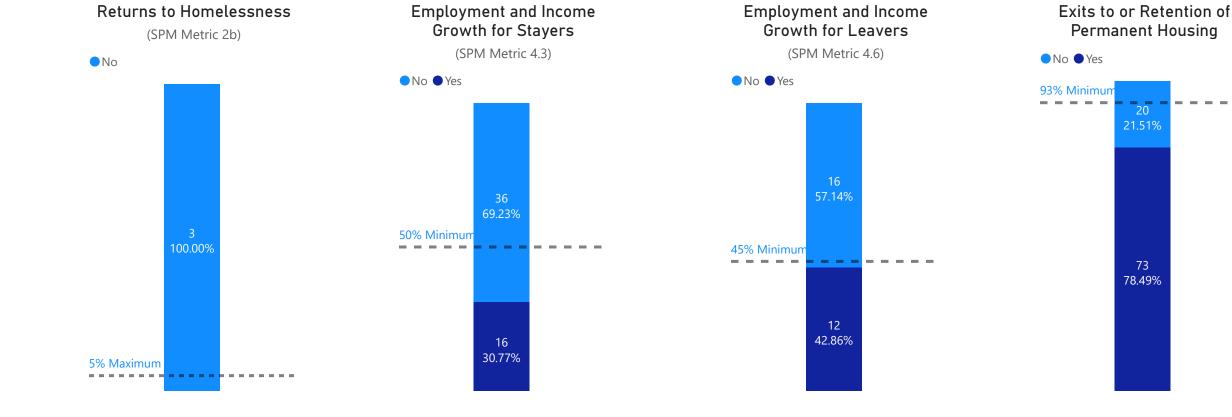

#### Number of Households Served

265

Average Rate of Utilization

Min: 85%

Exits to or Retention of **Returns to Homelessness Employment and Income Employment and Income** Growth for Stayers Growth for Leavers Permanent Housing (SPM Metric 2b) (SPM Metric 4.3) (SPM Metric 4.6) ●No ●Yes No Yes ● No ● Yes ● No ● Yes 93% Minimum 31 12.40% 46.27% 55.37% 81.82% 50% Minimum 219 45% Minimum 87.60% 36 79 53.73% 44.63% 2 5% Maximum 18.18%