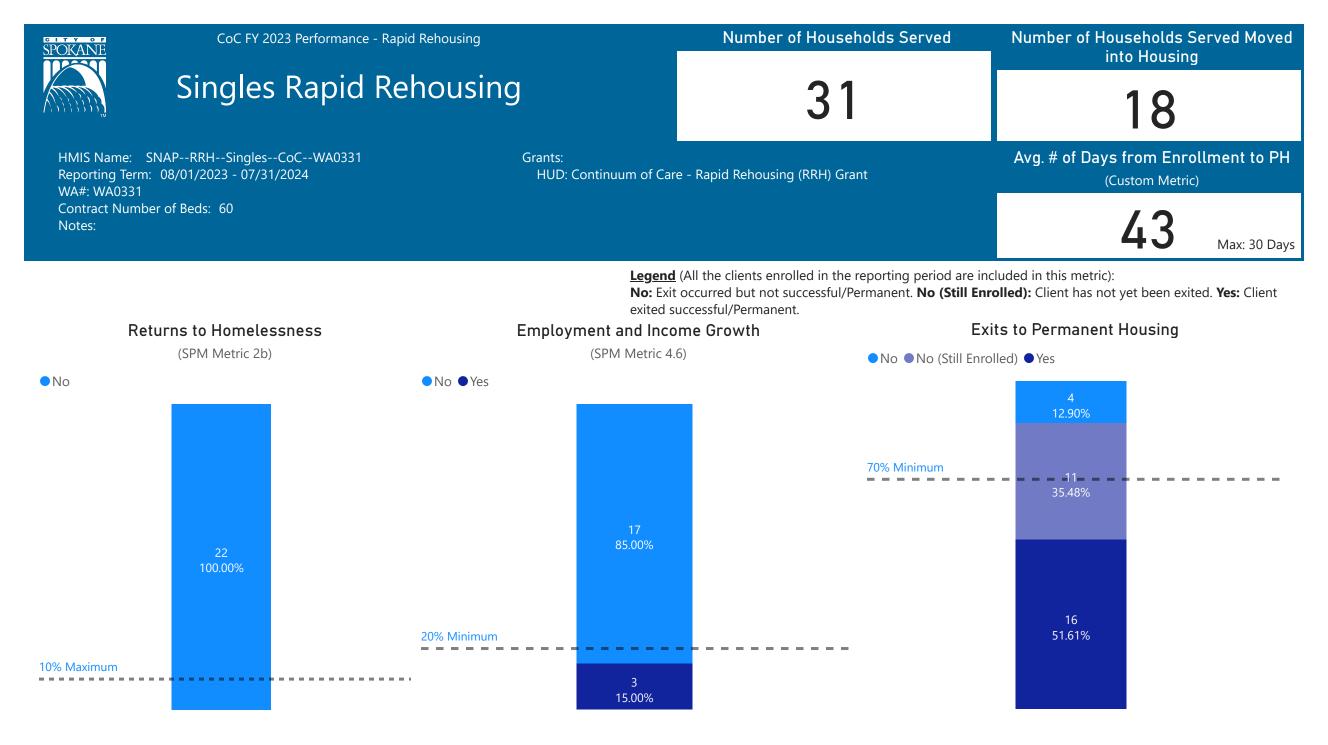

ilization



Min: 85%

#### Returns to Homelessness

(SPM Metric 2b)

| 5% Maximum |   |   |   |   |   |   |   |   |   |   |
|------------|---|---|---|---|---|---|---|---|---|---|
| -          | - | - | - | - | - | - | - | - | - | - |

At the time of report, there were no clients that returned to homelessness 2 years prior to the current reporting period's enrollments. This project started -8/1/2022

## Employment and Income Growth for Stayers



#### Employment and Income Growth for Leavers (SPM Metric 4.6)

(SFIVE IVIELITE 4.0)

```
45% Minimum
```

At the time of report, there were no clients that were classified as leavers that had an increase to their income within their reporting period. This project started -8/1/2022

#### Exits to or Retention of Permanent Housing

#### Yes















## Overview

HMIS Name: All Street Outreach (SO) Projects Reporting Term: 08/01/2023 - 07/31/2024



**Legend** (All the clients enrolled in the reporting period are included in this metric): No: Exit occurred but not successful/Permanent. No (Still Enrolled): Client has not yet been exited. Yes: Client exited successful/Permanent. **Returns to Homelessness** Successful Exits from Exits to Temporary or Service those with the Long Exits to Permanent Housing Lengths of Homelessness Institutional Settings Street Outreach (SPM Metric 2b) (SPM Metric 7a.1) (SPM Metric 7a.1) (SPM Metric 7a.1) ● No ● Yes ● No ● No (Still Enrolled) ● Yes 20% Maximum ● No ● No (Still Enrolled) ● Yes ● No ● No (Still Enrolled) This metric only applies to clients that have exited two years before 64% Minimum