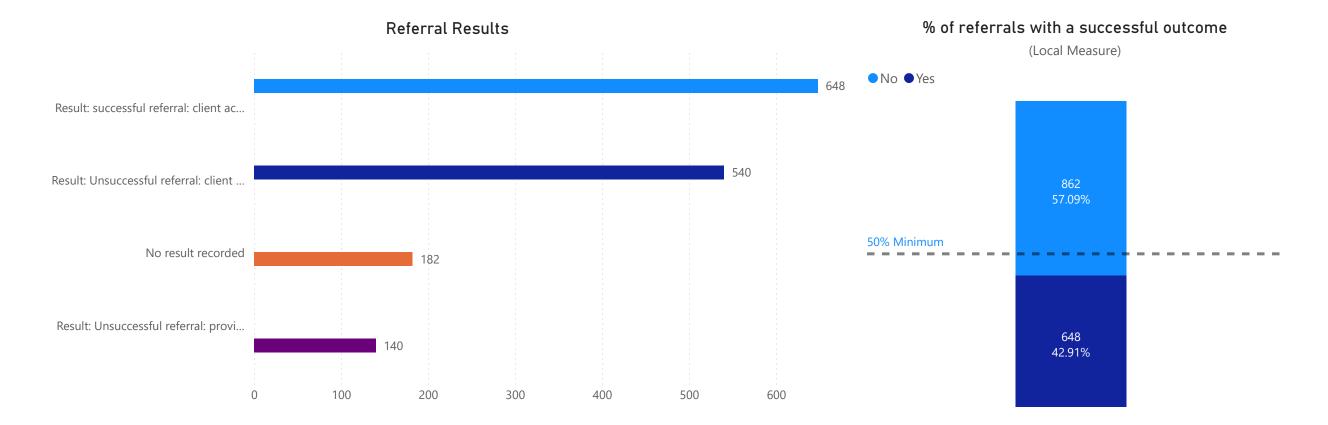

# Youth & Young Adults Coordinated Entry

HMIS Name: VOA--CE--Youth & Young Adults Reporting Term: 08/01/2023 - 07/31/2024 WA#: WA0529 Contract Number of Beds: N/A HMIS Total Number of Beds: N/A Notes: Grants: HUD: Continuum of Care - YHDP Grant Average Length of time from Assessment to Acceptance (Days)

201

32 Max: 30 Days

HMIS Name: All Permanent Supportive Housing Projects

Reporting Term: 08/01/2023 - 07/31/2024

CoC FY 2023 Performance - Permanent Supportive Housing

Overview