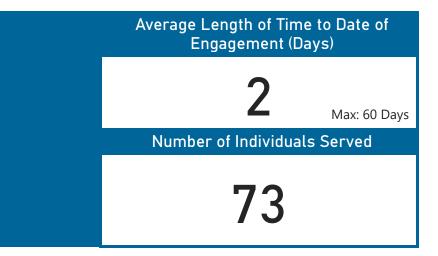

s Street Outreach Institutional Settings (SPM Metric 7a.1) (SPM Metric 7a.1) ● No ● Yes ● No ● No (Still Enrolled) ● Yes ● No ● No (Still Enrolled) 64% Minimum 65% Minimum 57 78.08% 80.82% 97% 25% Minimum 19.18% 19.18%





Overview

HMIS Name: All Street Outreach (SO) Projects Reporting Term: 08/01/2023 - 07/31/2024

Information regarding the following Street Outreach Report.

The following report provides the same information for CoC funded Street Outreach Projects, except the metrics for **Successful Exits from Street Outreach**, **Exits to Temporary or Institutional Setting**, and **Exits to Permanent Housing**, are exclusively only counting clients that have a **Date of Engagement**.



## Overview

HMIS Name: All Street Outreach (SO) Projects Reporting Term: 08/01/2023 - 07/31/2024



**Legend** (All the clients enrolled in the reporting period with a **Date of Engagement** are included in this metric): No: Exit occurred but not successful/Permanent. No (Still Enrolled): Client has not yet been exited. Yes: Client exited successful/Permanent. **Returns to Homelessness** Successful Exits from Service those with the Long Exits to Temporary or Exits to Permanent Housing Lengths of Homelessness Institutional Settings Street Outreach (SPM Metric 2b) (SPM Metric 7a.1) (SPM Metric 7a.1) (SPM Metric 7a.1) No ● No ● No (Still Enrolled) ● Yes 20% Maximum ● No ● No (Still Enrolled) ● Yes ● No ● No (Still Enrolled) This metric only applies to clients that have exited two years before 64% Minimum the reporting period and have 65% Minimum returned to a project, none of the clients