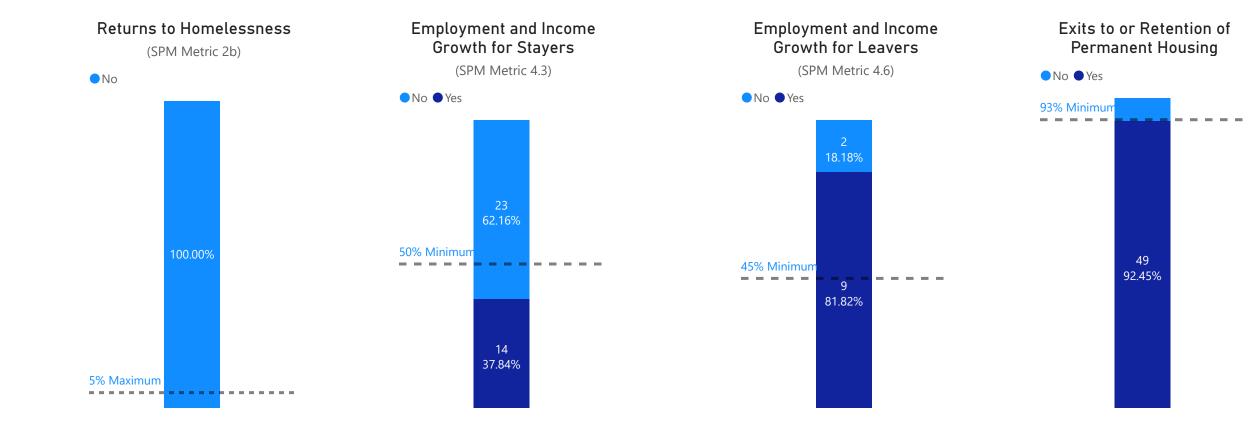

#### Number of Households Served

265

Average Rate of Utilization

Min: 85%

Exits to or Retention of **Returns to Homelessness Employment and Income Employment and Income** Growth for Stayers Growth for Leavers Permanent Housing (SPM Metric 2b) (SPM Metric 4.3) (SPM Metric 4.6) ●No ●Yes No Yes ● No ● Yes ● No ● Yes 93% Minimum 31 12.40% 46.27% 55.37% 81.82% 50% Minimum 219 45% Minimum 87.60% 36 79 53.73% 44.63% 2 5% Maximum 18.18%