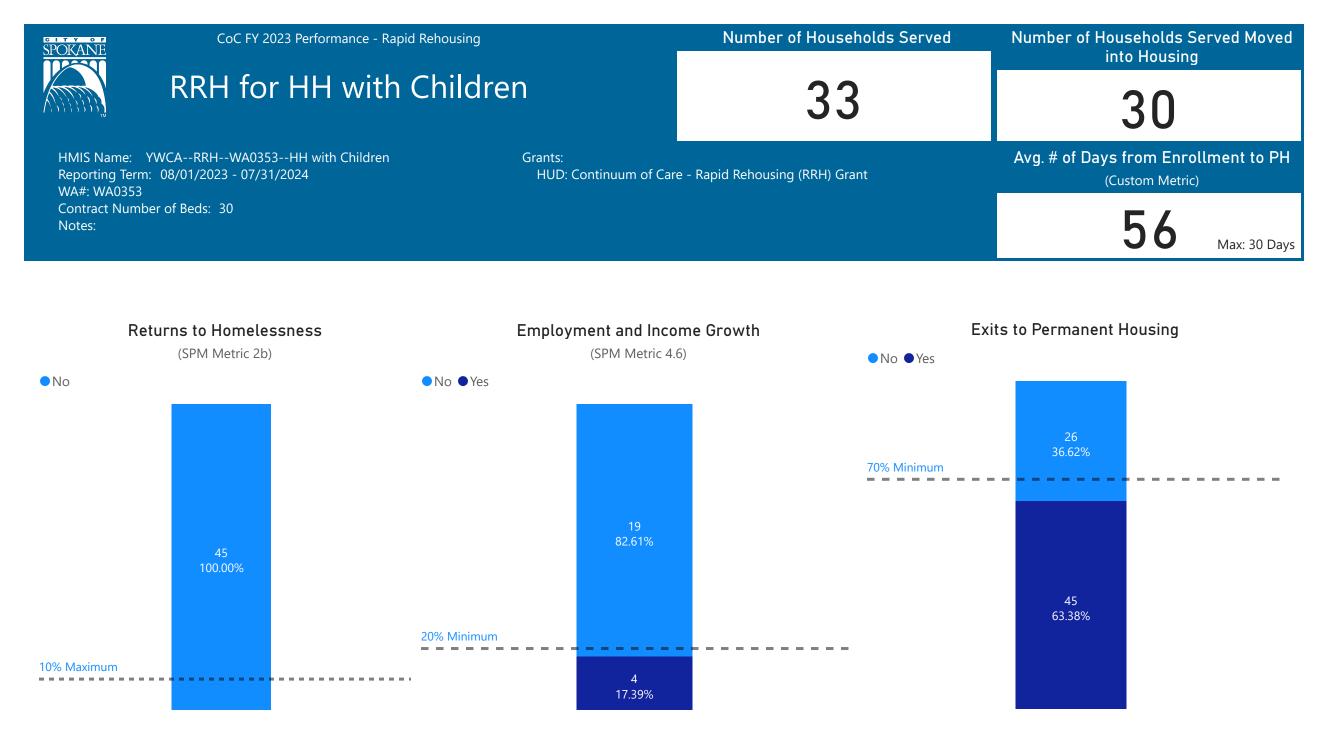

ization



Min: 85%

#### Returns to Homelessness

(SPM Metric 2b)

| 5% Maximum |   |   |   |   |   |   |   |   |   |   |
|------------|---|---|---|---|---|---|---|---|---|---|
| -          | - | - | - | - | - | - | - | - | - | - |

At the time of report, there were no clients that returned to homelessness 2 years prior to the current reporting period's enrollments. This project started -8/1/2022

## Employment and Income Growth for Stayers



#### Employment and Income Growth for Leavers (SPM Metric 4.6)

(SFIVE IVIELITE 4.0)

```
45% Minimum
```

At the time of report, there were no clients that were classified as leavers that had an increase to their income within their reporting period. This project started -8/1/2022

#### Exits to or Retention of Permanent Housing

#### Yes















## Overview

HMIS Name: All Street Outreach (SO) Projects Reporting Term: 08/01/2023 - 07/31/2024



**Legend** (All the clients enrolled in the reporting period are included in this metric): No: Exit occurred but not successful/Permanent. No (Still Enrolled): Client has not yet been exited. Yes: Client exited successful/Permanent. **Returns to Homelessness** Successful Exits from Exits to Temporary or Service those with the Long Exits to Permanent Housing Lengths of Homelessness Institutional Settings Street Outreach (SPM Metric 2b) (SPM Metric 7a.1) (SPM Metric 7a.1) (SPM Metric 7a.1) ● No ● Yes ● No ● No (Still Enrolled) ● Yes 20% Maximum ● No ● No (Still Enrolled) ● Yes ● No ● No (Still Enrolled) This metric only applies to clients that have exited two years before 64% Minimum th