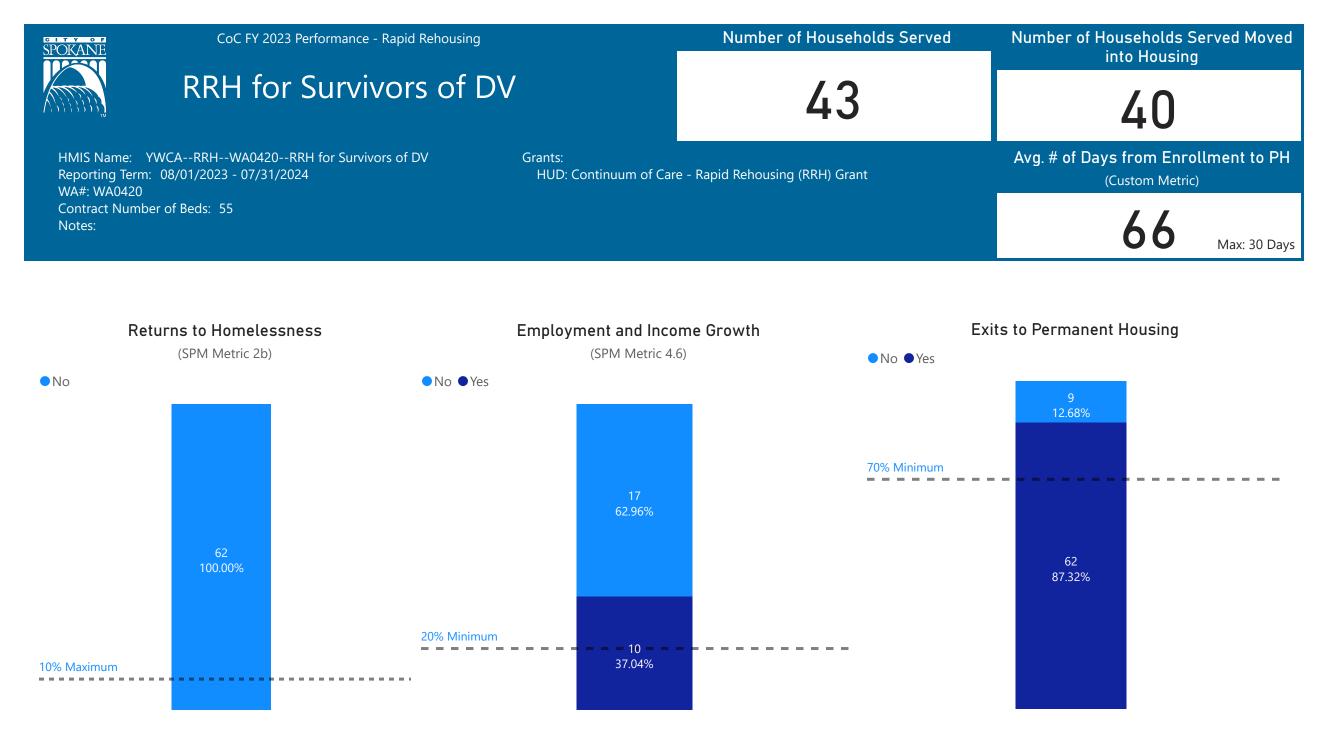

ation



Min: 85%

#### Returns to Homelessness

(SPM Metric 2b)

| 5% Maximum |   |   |   |   |   |   |   |   |   |   |
|------------|---|---|---|---|---|---|---|---|---|---|
| -          | - | - | - | - | - | - | - | - | - | - |

At the time of report, there were no clients that returned to homelessness 2 years prior to the current reporting period's enrollments. This project started -8/1/2022

## Employment and Income Growth for Stayers



#### Employment and Income Growth for Leavers (SPM Metric 4.6)

(SFIVE IVIELITE 4.0)

```
45% Minimum
```

At the time of report, there were no clients that were classified as leavers that had an increase to their income within their reporting period. This project started -8/1/2022

#### Exits to or Retention of Permanent Housing

#### Yes















## Overview

HMIS Name: All Street Outreach (SO) Projects Reporting Term: 08/01/2023 - 07/31/2024



**Legend** (All the clients enrolled in the reporting period are included in this metric): No: Exit occurred but not successful/Permanent. No (Still Enrolled): Client has not yet been exited. Yes: Client exited successful/Permanent. **Returns to Homelessness** Successful Exits from Exits to Temporary or Service those with the Long Exits to Permanent Housing Lengths of Homelessness Institutional Settings Street Outreach (SPM Metric 2b) (SPM Metric 7a.1) (SPM Metric 7a.1) (SPM Metric 7a.1) ● No ● Yes ● No ● No (Still Enrolled) ● Yes 20% Maximum ● No ● No (Still Enrolled) ● Yes ● No ● No (Still Enrolled) This metric only applies to clients that have exited two years before 64% Minimum the