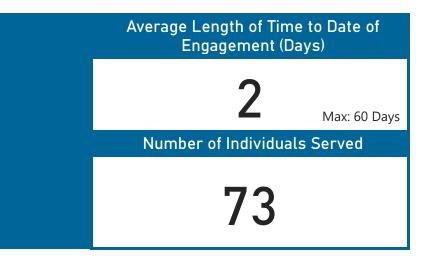

|   |   |   |   |
|------------|---|---|---|---|---|---|---|---|---|---|
| -          | - | - | - | - | - | - | - | - | - | - |

At the time of report, there were no clients that returned to homelessness 2 years prior to the current reporting period's enrollments. This project started -8/1/2022

## Employment and Income Growth for Stayers



#### Employment and Income Growth for Leavers (SPM Metric 4.6)

(SFIVE IVIELITE 4.0)

```
45% Minimum
```

At the time of report, there were no clients that were classified as leavers that had an increase to their income within their reporting period. This project started -8/1/2022

#### Exits to or Retention of Permanent Housing

#### Yes















## Overview

HMIS Name: All Street Outreach (SO) Projects Reporting Term: 08/01/2023 - 07/31/2024



**Legend** (All the clients enrolled in the reporting period are included in this metric): No: Exit occurred but not successful/Permanent. No (Still Enrolled): Client has not yet been exited. Yes: Client exited successful/Permanent. **Returns to Homelessness** Successful Exits from Exits to Temporary or Service those with the Long Exits to Permanent Housing Lengths of Homelessness Institutional Settings Street Outreach (SPM Metric 2b) (SPM Metric 7a.1) (SPM Metric 7a.1) (SPM Metric 7a.1) ● No ● Yes ● No ● No (Still Enrolled) ● Yes 20% Maximum ● No ● No (Still Enrolled) ● Yes ● No ● No (Still Enrolled) This metric only applies to clients that have exited two years before 64% Minimum the reporting period and have 65% Minimum returned to a project, none of the 57 78.08% clients were exited