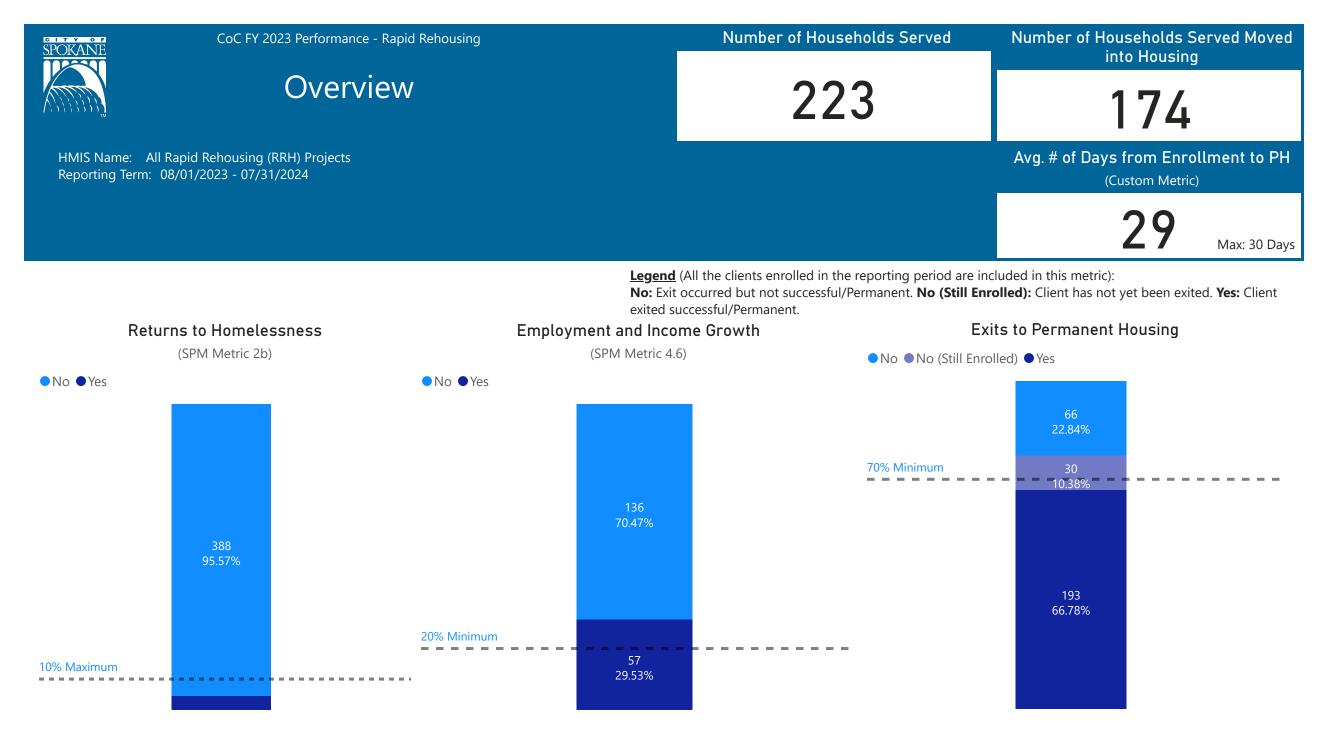

f Utilization



Min: 85%

#### Returns to Homelessness

(SPM Metric 2b)

| 5% Maximum |   |   |   |   |   |   |   |   |   |   |
|------------|---|---|---|---|---|---|---|---|---|---|
| -          | - | - | - | - | - | - | - | - | - | - |

At the time of report, there were no clients that returned to homelessness 2 years prior to the current reporting period's enrollments. This project started -8/1/2022

## Employment and Income Growth for Stayers



#### Employment and Income Growth for Leavers (SPM Metric 4.6)

(SFIVE IVIELITE 4.0)

```
45% Minimum
```

At the time of report, there were no clients that were classified as leavers that had an increase to their income within their reporting period. This project started -8/1/2022

#### Exits to or Retention of Permanent Housing

#### Yes















## Overview

HMIS Name: All Street Outreach (SO) Projects Reporting Term: 08/01/2023 - 07/31/2024



**Legend** (All the clients enrolled in the reporting period are included in this metric): No: Exit occurred but not successful/Permanent. No (Still Enrolled): Client has not yet been exited. Yes: Client exited successful/Permanent. **Returns to Homelessness** Successful Exits from Exits to Temporary or Service those with the Long Exits to Permanent Housing Lengths of Homelessness Institutional Settings Street Outreach (SPM Metric 2b) (SPM Metric 7a.1) (SPM Metric 7a.1) (SPM Metric 7a.1) ● No ● Yes ● No ● No (Still Enrolled) ● Yes 20% Maximum ● No ● No (Still Enrolled) ● Yes ● No ● No (Still Enrolled) This metric only applies to clients that have exited two years before 64% Mini