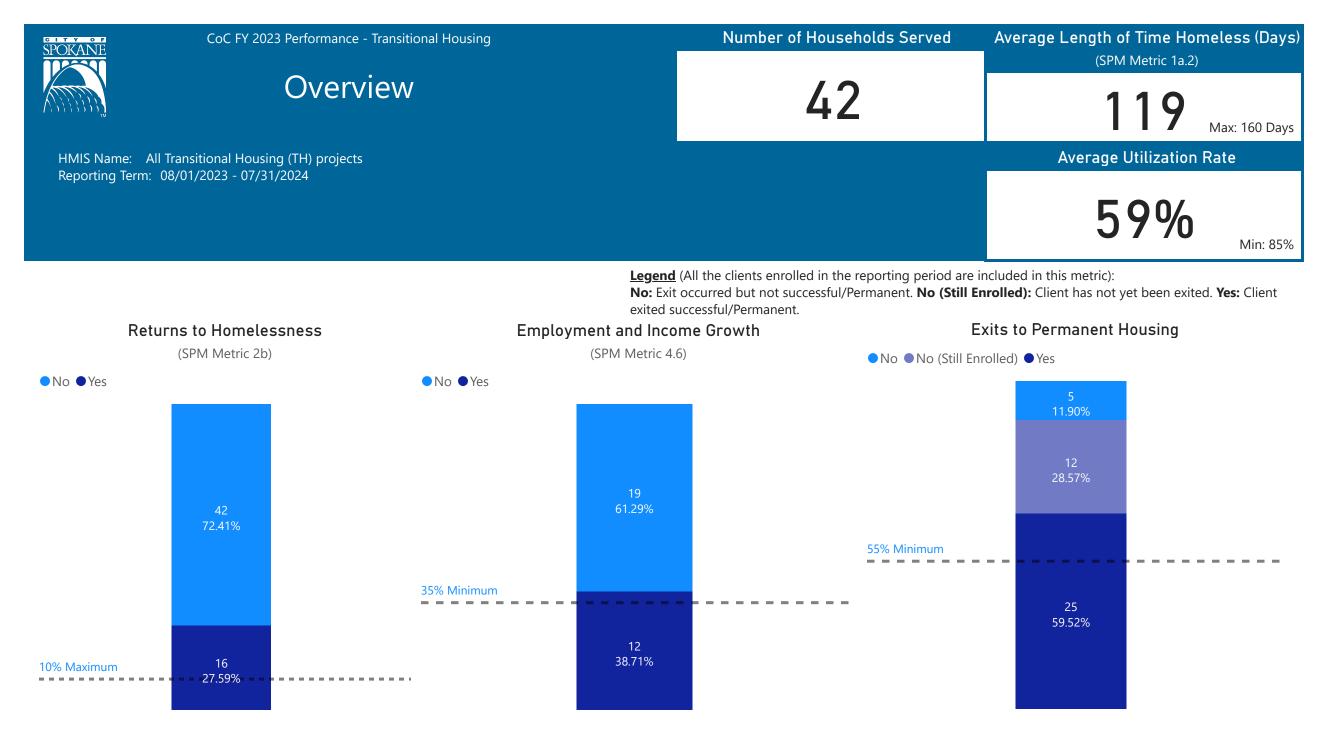

● Yes ● No ● No (Still Enrolled) This metric only applies to clients that have exited two years before 64% Minimum the reporting period and have 65% Minimum returned to a project, none of the clients were exited at the time of 94.64% 100% 94.64% report. 98.21% 40% Minimum 25% Minimum



## VOA - Street Outreach

HMIS Name: VOA--SSO--YHDP & VOA--SO--YHDP Reporting Term: 08/01/2023 - 07/31/2024 WA#: WA0527 Contract Number of Beds: N/A Notes: Grants: HUD: Continuum of Care - YHDP Grant

### Average Length of Time to Date of Engagement (Days)



#### Returns to Homelessness (SPM Metric 2b)

#### 20% Maximum

This metric only applies to clients that have exited two years before the reporting period and have returned to a project, none of the clients were exited at the time of report.











| SPOKANE                   | CoC FY 2023 Performance - Transiti                                               | onal Housing                   | Number of Households Served                 | Average Length of Time Homeless (Days)                |  |  |
|---------------------------|----------------------------------------------------------------------------------|--------------------------------|---------------------------------------------|-------------------------------------------------------|--|--|
|                           | Saint Margaret's                                                                 | Shelter                        | 35                                          | (SPM Metric 1a.2)<br>95 Max: 160 Days                 |  |  |
| Reporting Te<br>WA#: WA01 | e: CCT