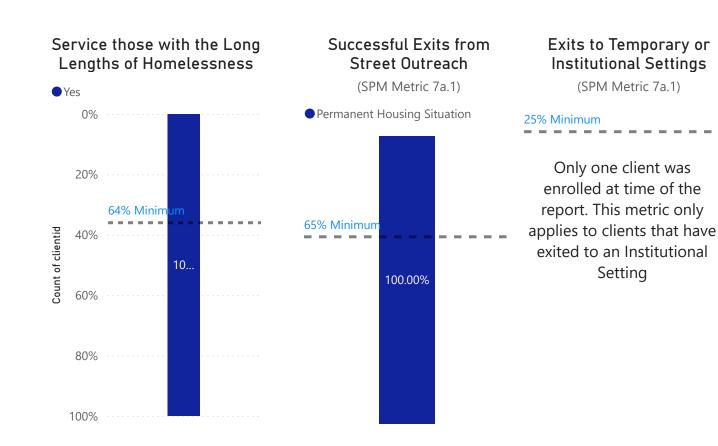

## Service those with the Long Lengths of Homelessness ● No ● Yes 0% 20% 64% Minim Count of clientid 40% 60% 78% 80% 100%

# Successful Exits from<br/>Street Outreach<br/>(SPM Metric 7a.1)Exits to Temporary or<br/>Institutional Settings<br/>(SPM Metric 7a.1)Exits to Temporary or<br/>(SPM Metric 7a.1)Exits to Permanent Housing<br/>(SPM Metric 7a.1)65% Minimum25% Minimum25% Minimum40% Minimum