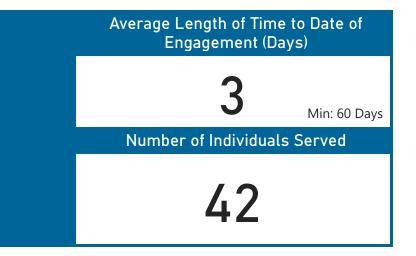

# SNAP - Street Outreach

HMIS Name: SNAP--SO--HSG Reporting Term: 07/01/2024 - 09/30/2024 OPR: 2024-0777 Contract Number of Beds: N/A HMIS Total Number of Beds: N/A Notes: Grants: City of Spokane: Human Services Grant (HSG) Average Length of Time to Date of Engagement (Days)

O Min: 60 Days Number of Individuals Served

Projected Number: 22