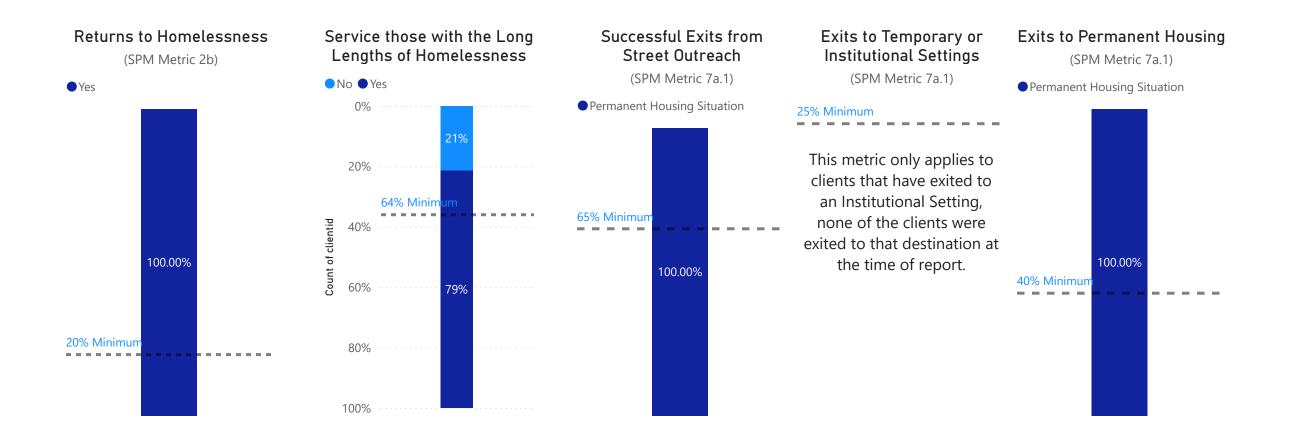

## Returns to Homelessness (SPM Metric 2b)

#### 20% Minimum

Only one client was enrolled at time of the report. This metric only applies to clients that have exited and have not returned to homeless within 2 years.

# Exits to Permanent Housing (SPM Metric 7a.1) Permanent Housing Situation

100.00%

40% Minimum

## Service those with the Long Lengths of Homelessness ● No ● Yes 0% 20% 64% Minim Count of clientid 40% 60% 78% 80% 100%

# Successful Exits from<br/>Street Outreach<br/>(SPM Metric 7a.1)Exits to Temporary or<br/>Institutional Settings<br/>(SPM Metric 7a.1)Exits to Temporary or<br/>(SPM Metric 7a.1)Exits to Permanent Housing<br/>(SPM Metric 7a.1)65% Minimum25% Minimum25% Minimum40% Minimum