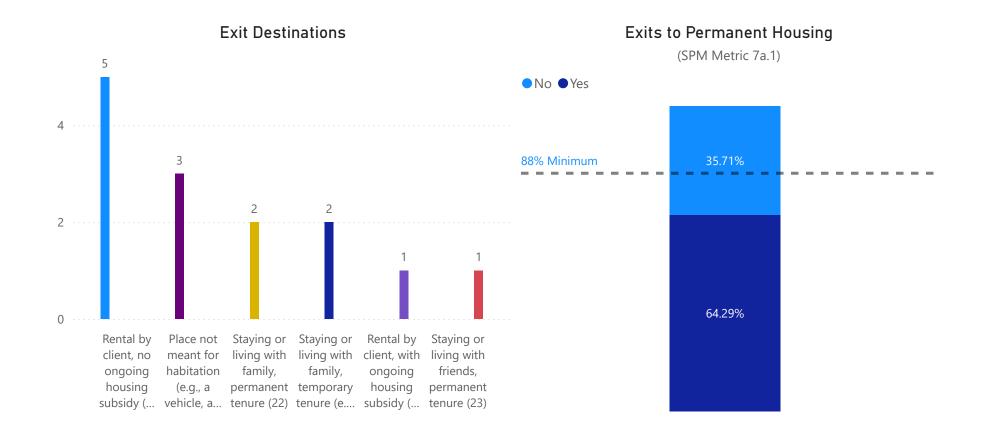

# **SNAP Singles Diversion**

HMIS Name: SNAP--SSO--Singles Diversion Reporting Term: 07/01/2024 - 09/30/2024

OPR: 2024-0763

Contract Number of Beds: N/A HMIS Total Number of Beds: N/A

Notes:

Grants:

City of Spokane: Homeless Housing Assistance Act (HHAA)

#### Returns to Homelessness

(SPM Metric 2b)

This metric only applies to clients that have exited the program and later returned to Homelessness within 2 years.

Projected Number: 121

220