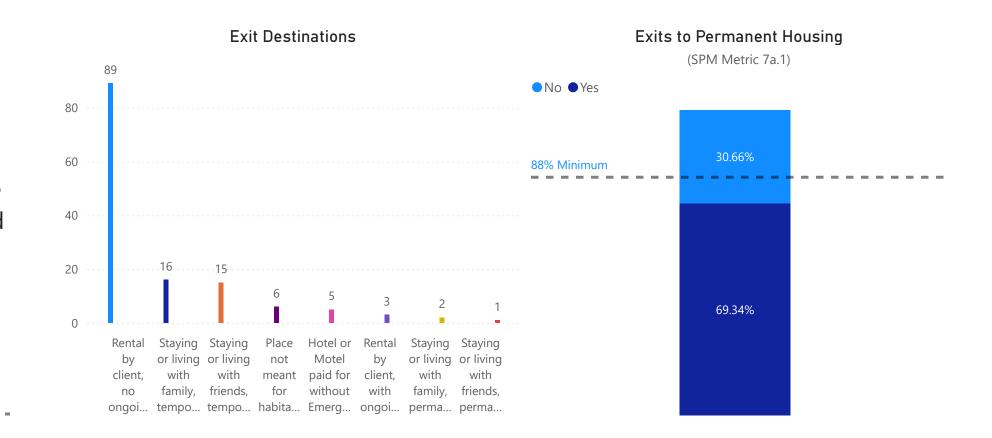

# Overview

257

HMIS Name: All HHOS funded Homelessness Diversion Projects

Reporting Term: 07/01/2024 - 09/30/2024

## Returns to Homelessness

(SPM Metric 2b)

This metric only applies to clients that have exited the program and later returned to Homelessness within 2 years.

37