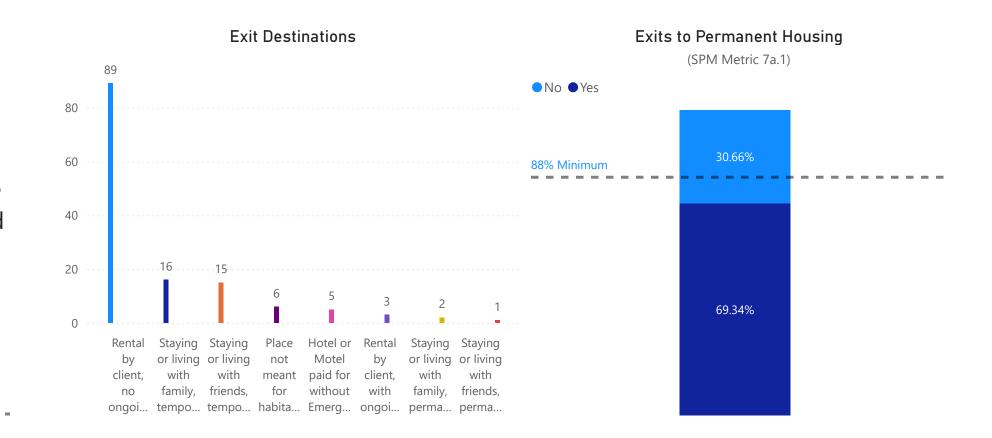

# Overview

257

HMIS Name: All HHOS funded Homelessness Diversion Projects

Reporting Term: 07/01/2024 - 09/30/2024

## Returns to Homelessness

(SPM Metric 2b)

This metric only applies to clients that have exited the program and later returned to Homelessness within 2 years.