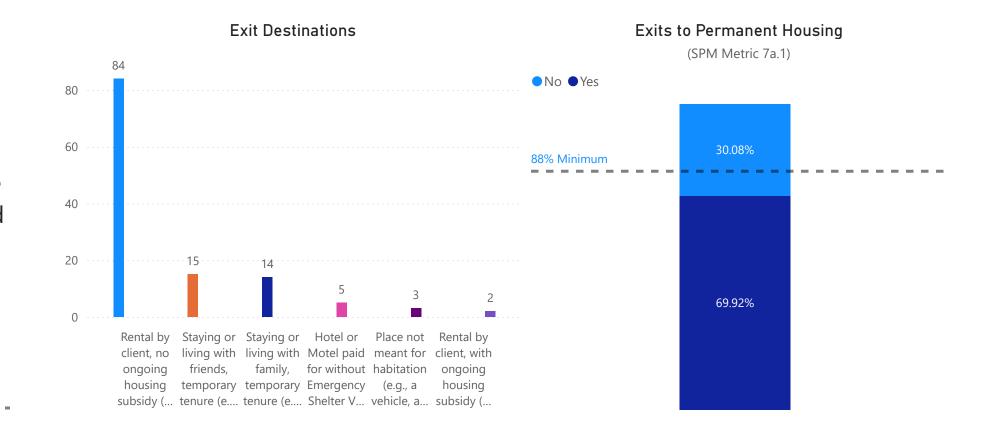

# CC - City Diversion

HMIS Name: CC--SSO--City Diversion--City HHAA

Reporting Term: 07/01/2024 - 09/30/2024

OPR: 2024-0695

Contract Number of Beds: N/A HMIS Total Number of Beds: N/A

Notes:

Grants:

City of Spokane: Homeless Housing Assistance Act (HHAA)

### Returns to Homelessness

(SPM Metric 2b)

This metric only applies to clients that have exited the program and later returned to Homelessness within 2 years.