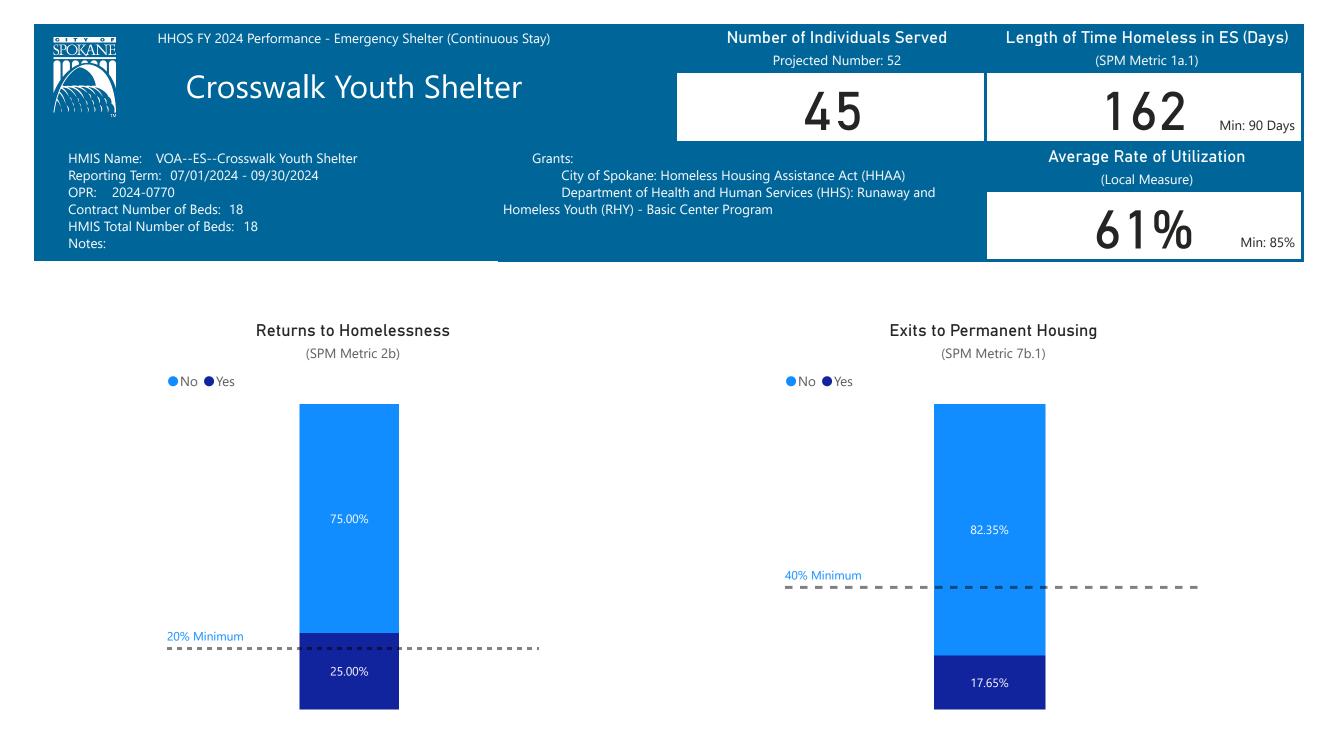

| SPOKANE                                                                                  | HHOS FY 2024 Performance - Emergency Shelter (Continuous Stay) |                              | Number of Individuals Served<br>Projected Number: 24 | Length of Time Homeless in ES (Days)<br>(SPM Metric 1a.1) |          |  |
|------------------------------------------------------------------------------------------|----------------------------------------------------------------|------------------------------|------------------------------------------------------|-----------------------------------------------------------|----------|--|
|                                                                                          | DV Shelter                                                     |