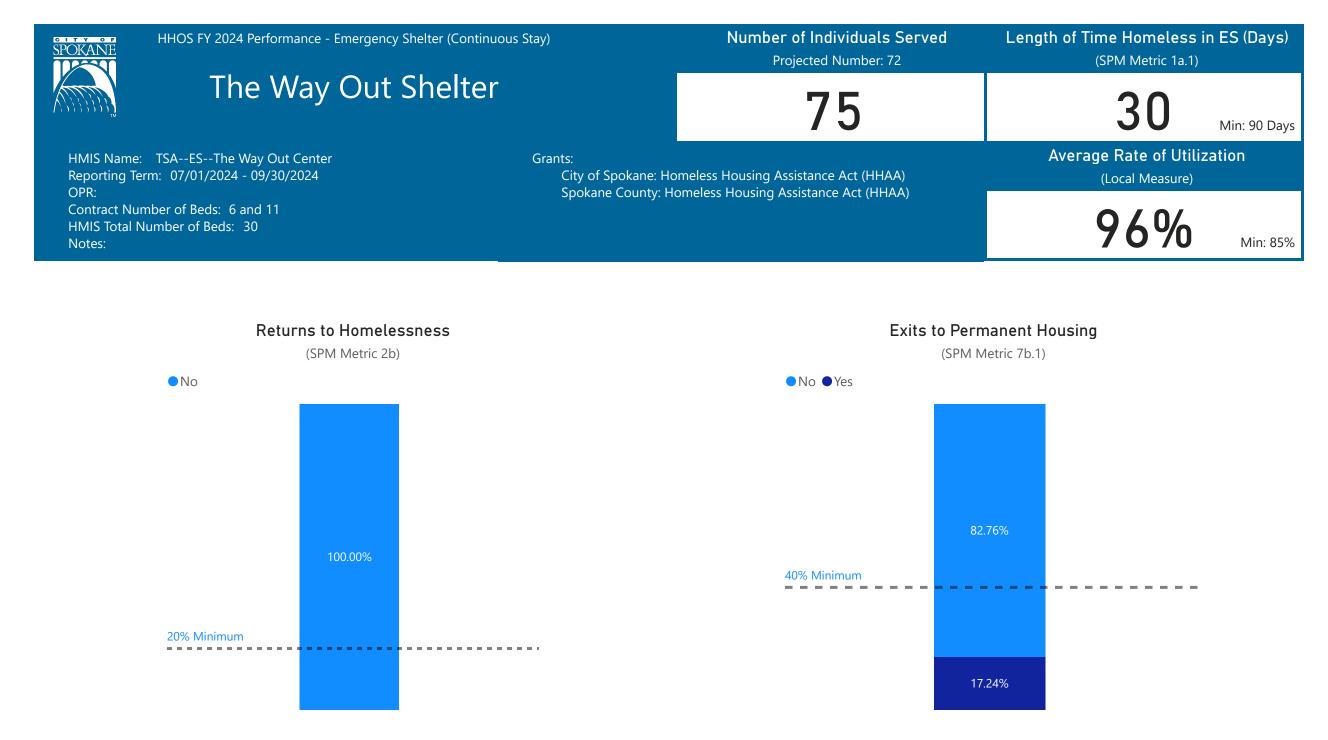

| SPOKANE                                                                                  | HHOS FY 2024 Performance - Emergency Shelter (Continuous Stay) |                              | Number of Individuals Served<br>Projected Number: 24 | Length of Time Homeless in ES (Days)<br>(SPM Metric 1a.1) |          |  |
|------------------------------------------------------------------------------------------|----------------------------------------------------------------|------------------------------|------------------------------------------------------|-----------------------------------------------------------|----------|--|
|                                                                                          | DV Shelter                                                     |