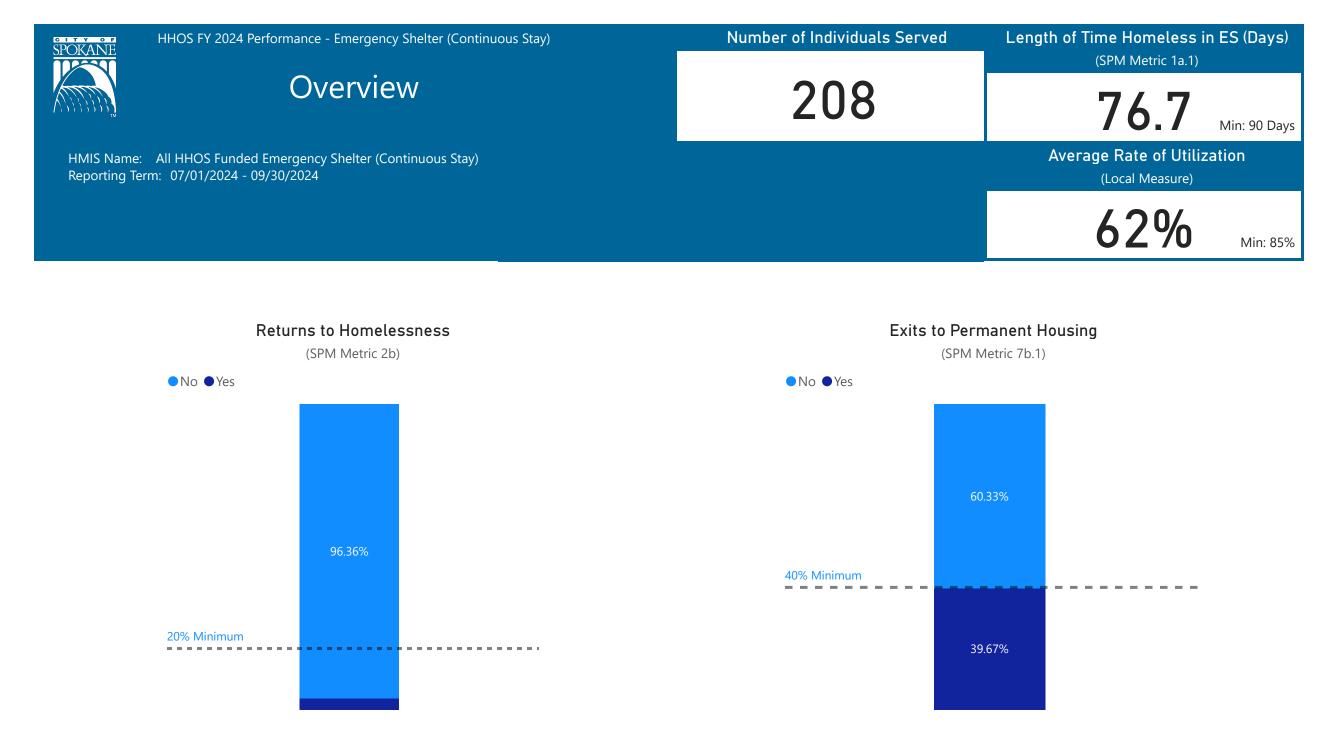

| SPOKANE                                                                                  | HHOS FY 2024 Performance - Emergency Shelter (Continuous Stay) |                              | Number of Individuals Served<br>Projected Number: 24 | Length of Time Homeless in ES (Days)<br>(SPM Metric 1a.1) |          |  |
|------------------------------------------------------------------------------------------|----------------------------------------------------------------|------------------------------|------------------------------------------------------|-----------------------------------------------------------|----------|--|
|                                                                                          | DV Shelter                                                     |