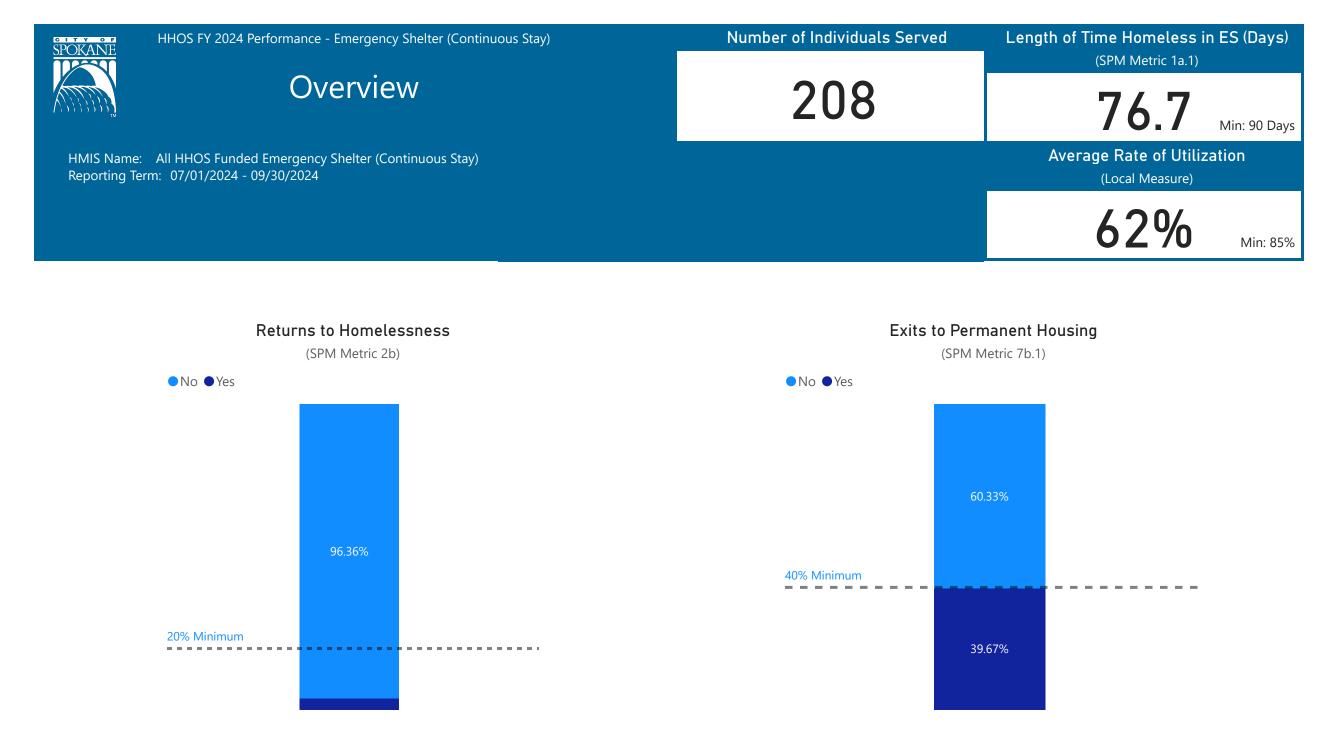

| SPOKANE                                                                                  | HHOS FY 2024 Performance - Emergency Shelter (Continuous Stay) |                              | Number of Individuals Served<br>Projected Number: 24 | Length of Time Homeless in ES (Days)<br>(SPM Metric 1a.1) |          |  |
|------------------------------------------------------------------------------------------|----------------------------------------------------------------|------------------------------|------------------------------------------------------|-----------------------------------------------------------|----------|--|
|                                                                                          | DV Shelter